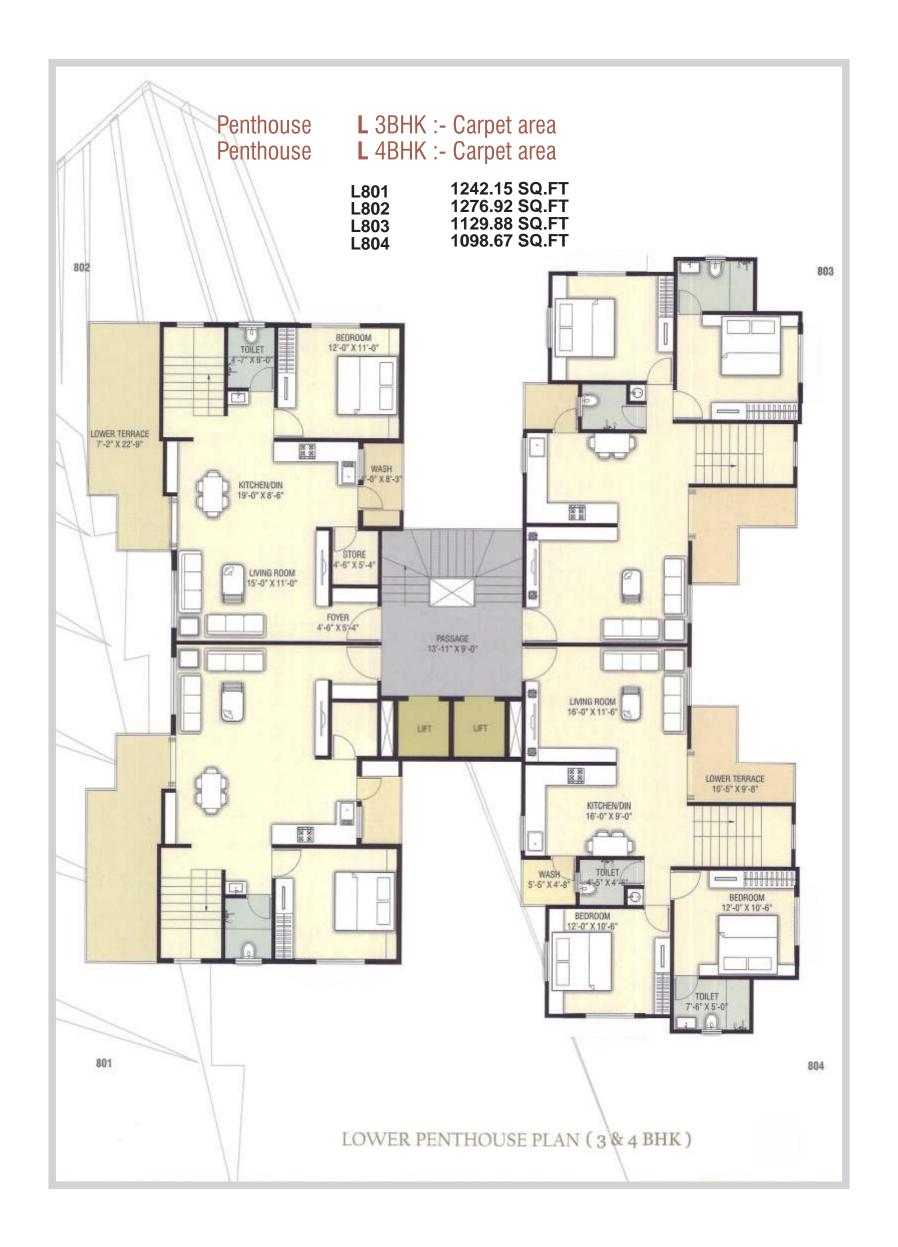

# TOWER H 2BHK :-Carpet area 659.07 SQ.FT

Tower - H

TYPICAL FLOOR PLAN (2 BHK)

www.kailashinfratech.com Email: info@kailashinfratech.com

| RER.     | A REG No: | :                   | -      |
|----------|-----------|---------------------|--------|
| RERA WEI | BSITE: ww | /w.gujrera.gujarat. | gov.in |