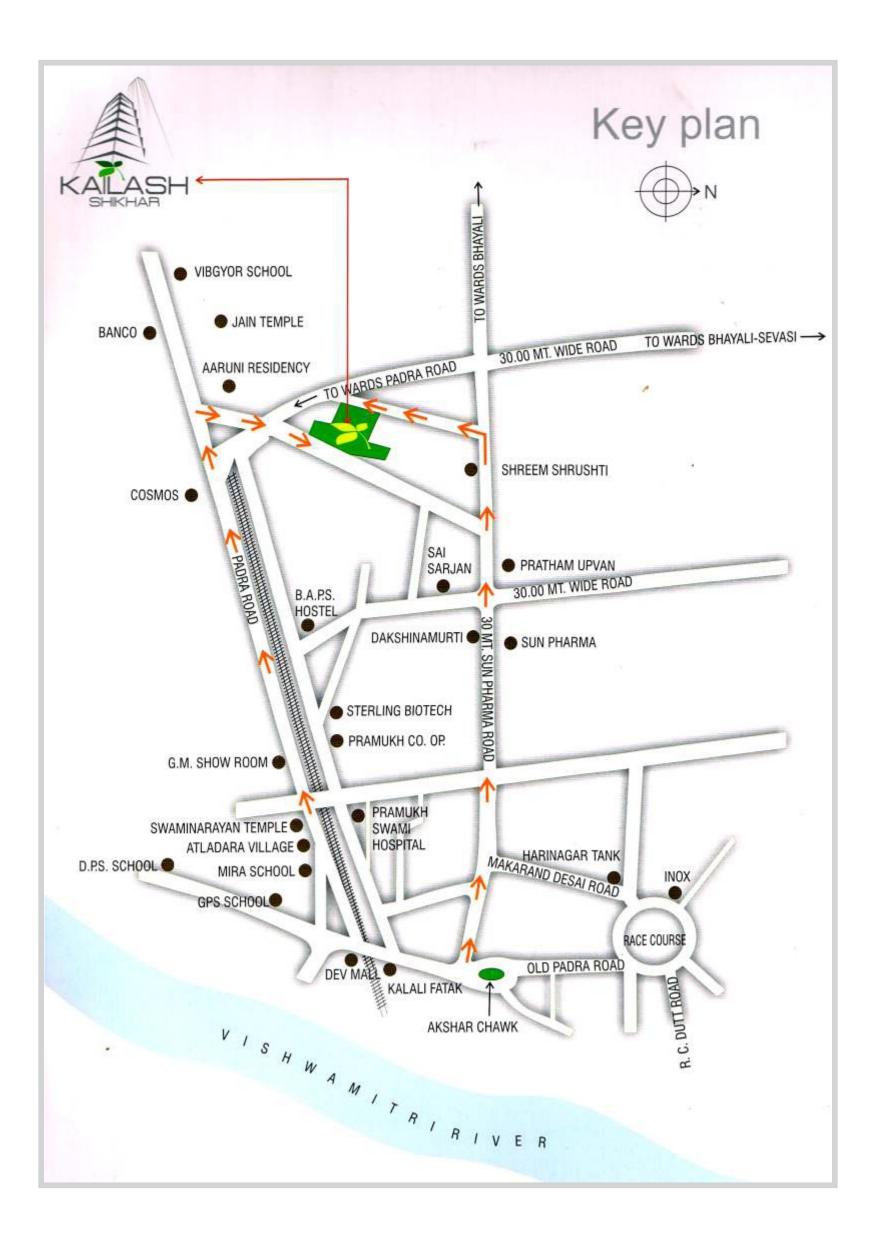

## **Developer: Kailash Infratech**

Site: "Kailash Shikhar" Nr. Pratham Upvan, Sun Pharma Road, Atladara, Vadodara.
Ph: 08980966777, 08980966888

**Architect: Design Studio**Ruchir Sheth ph: 0265 2353290