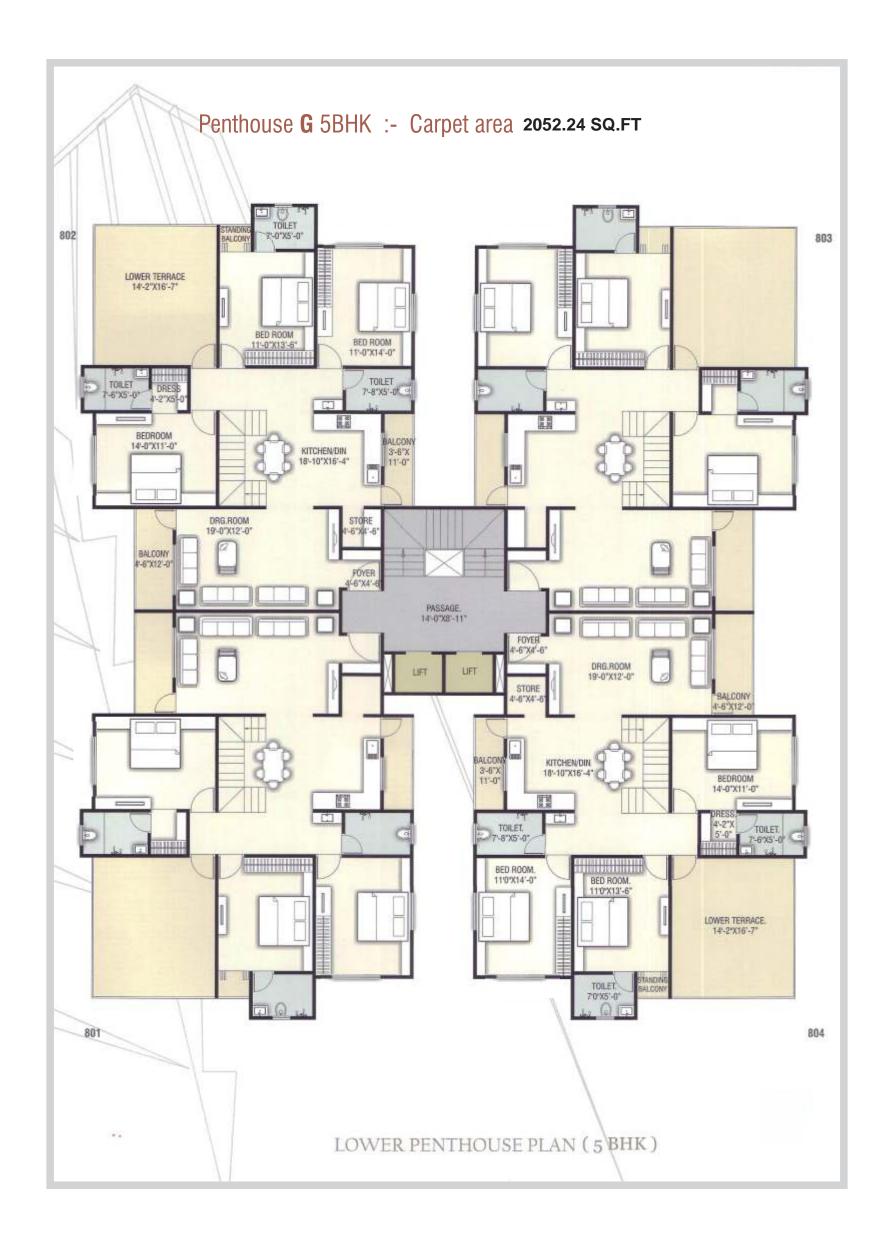

www.kailashinfratech.com Email: info@kailashinfratech.com

# Let's make your dream home together



2,3,4 BHK Flats & 3,4,5 BHK Pent Houses

































### **AMENITIES**

MAIN ENTRY

**CLUB HOUSE** 

LAWN

YOGA DECK

JOGGING TRACK

SITTING AREA FOR ELDERS

**AMPHI THEATER** 

CHILDREN PLAY AREA

STRUCTURE

**SPECIFICATION** 

■Earthquake resistant R.C.C frame structure made from

High quality material

LOBBY

Designer entrance with vitrified tile flooring & marble/

vitrified tile in lift claddin t every floor

■Two nos. High speed Automatic S.S Lift of eputed make

Flooring & Tiling

•Vitrified flooring in hall, bedrooms & Kitchen for long life and

wear resistivit.

Ceramic flooring in all bathrooms & balcony

Doors & Windows

■Laminated Elegant and Decorati e door with

Wooden/Granite frame and safety locks

■ Easy to Maintain Flush/Composite doors with Wooden/Granite frame

Anodized Aluminum window with Granite/Marble sill

Plum