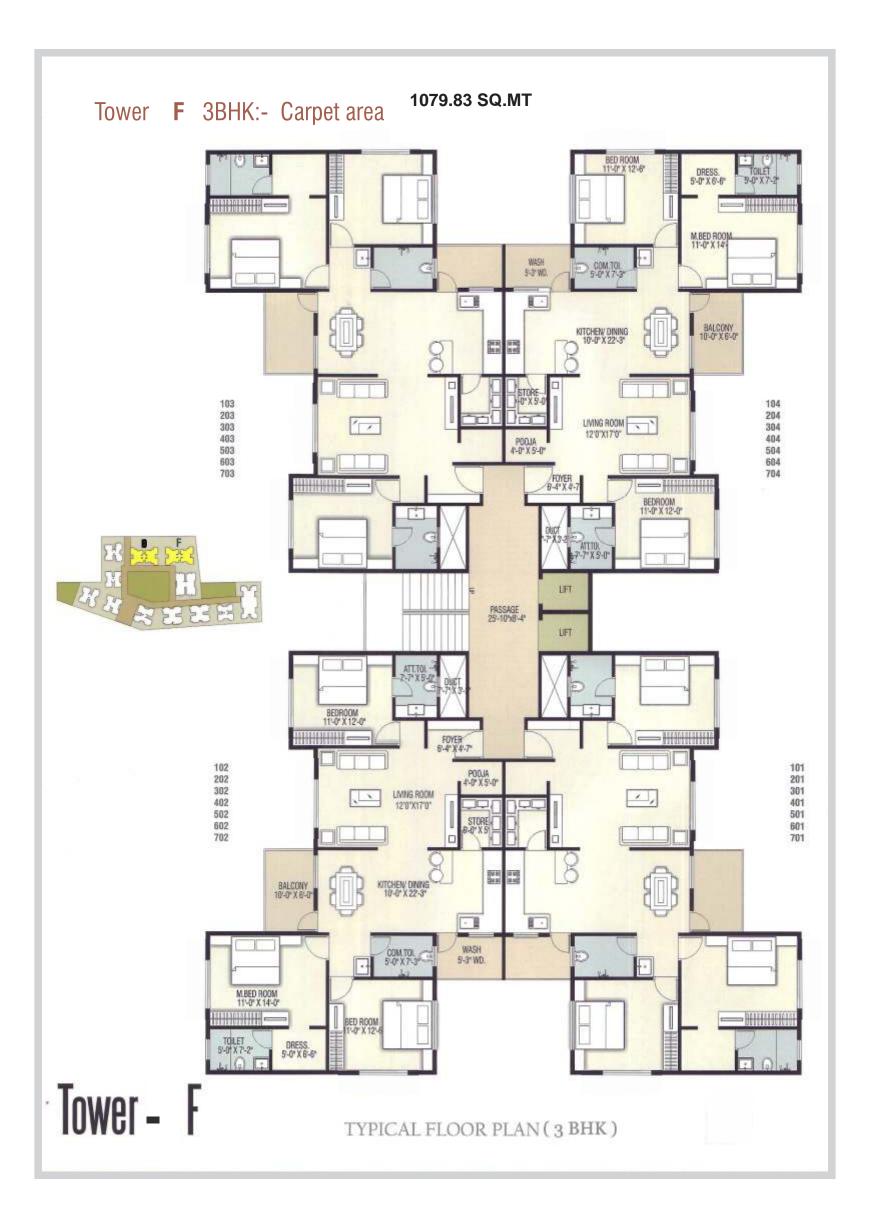

# TOWER H 2BHK :-Carpet area 659.07 SQ.FT

Tower - H

TYPICAL FLOOR PLAN (2 BHK)

www.kailashinfratech.com Email: info@kailashinfratech.com

| RER.     | A REG No: | :                   | -      |
|----------|-----------|---------------------|--------|
| RERA WEI | BSITE: ww | /w.gujrera.gujarat. | gov.in |