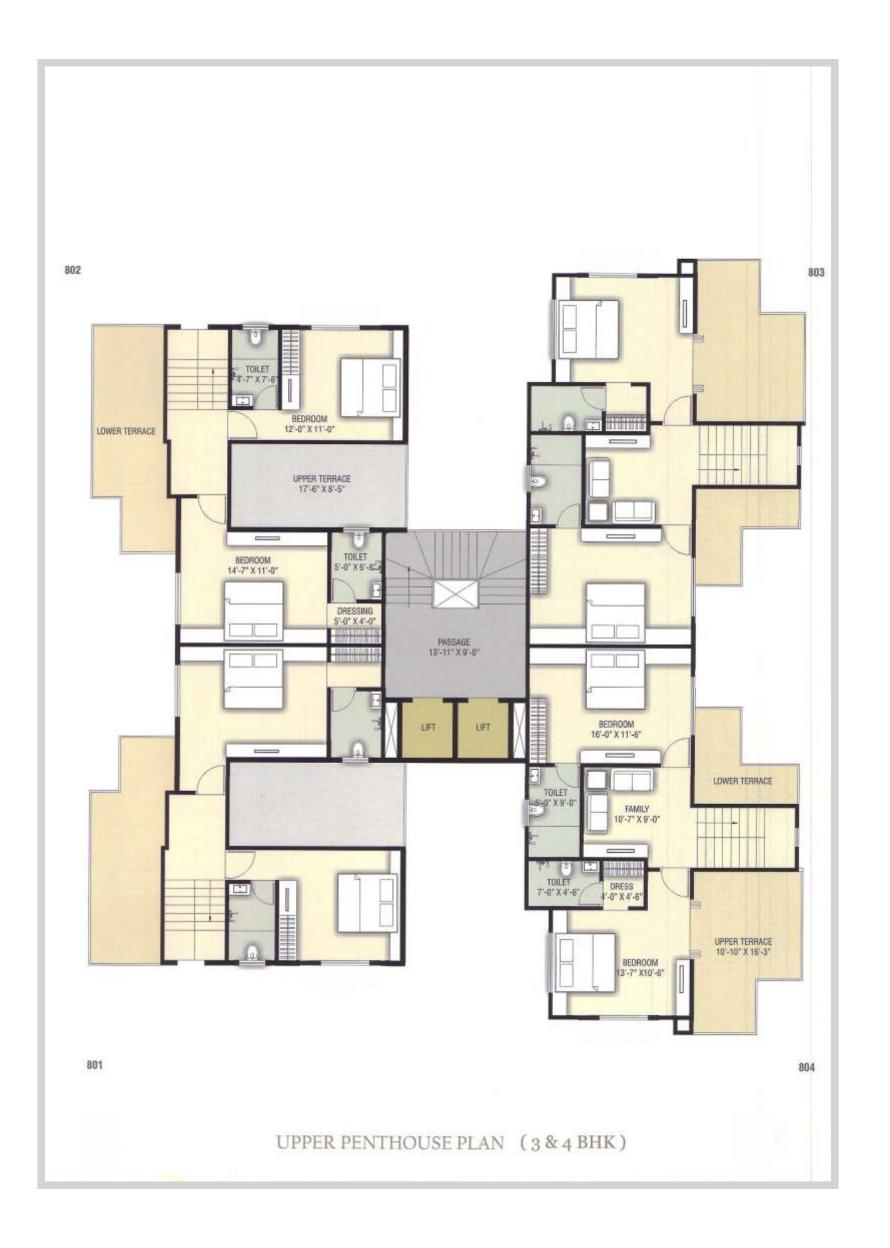

# TOWER H 2BHK :-Carpet area 659.07 SQ.FT

Tower - H

TYPICAL FLOOR PLAN (2 BHK)

www.kailashinfratech.com Email: info@kailashinfratech.com

| RER.     | A REG No: | :                   | -      |
|----------|-----------|---------------------|--------|
| RERA WEI | BSITE: ww | /w.gujrera.gujarat. | gov.in |