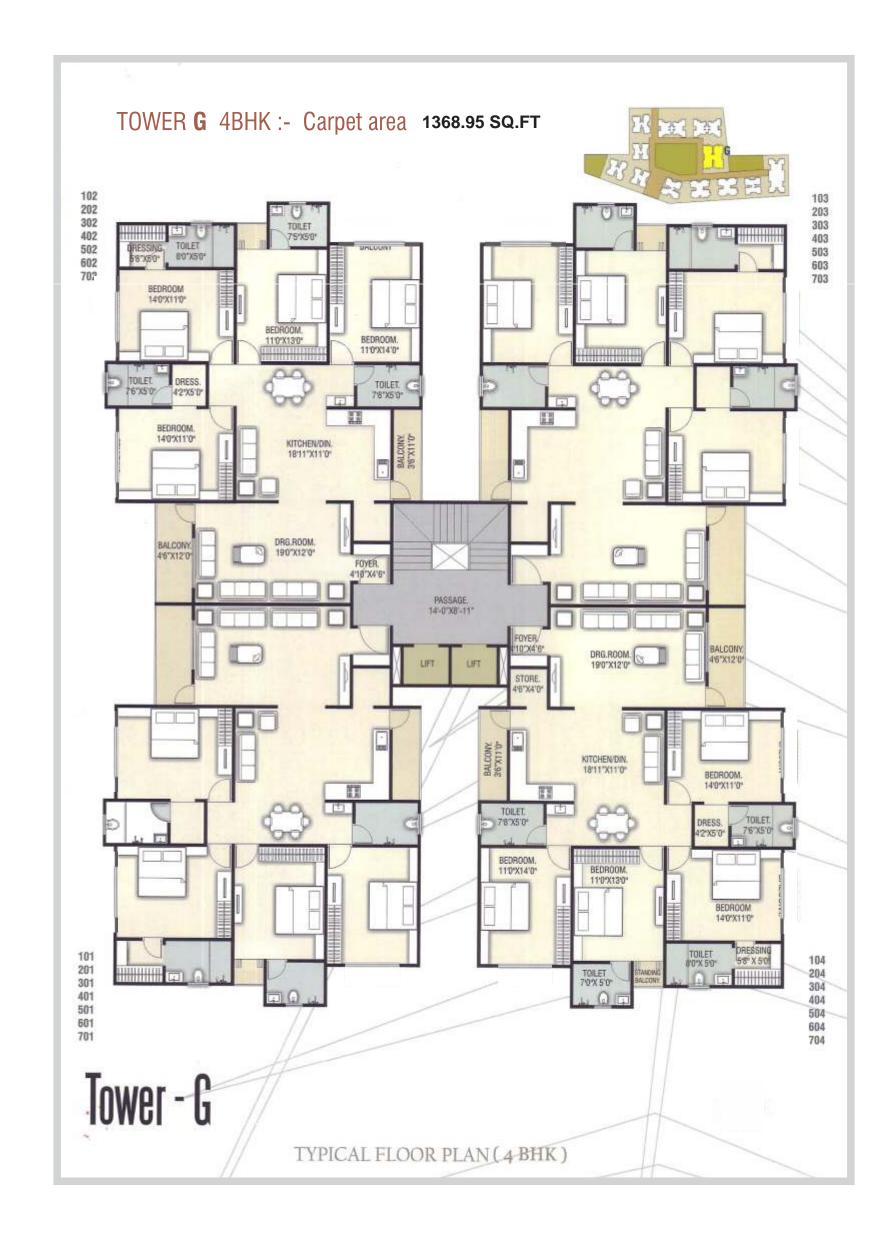

www.kailashinfratech.com Email: info@kailashinfratech.com

# Let's make your dream home together



2,3,4 BHK Flats & 3,4,5 BHK Pent Houses

































### **AMENITIES**

MAIN ENTRY

**CLUB HOUSE** 

LAWN

YOGA DECK

JOGGING TRACK

SITTING AREA FOR ELDERS

**AMPHI THEATER** 

CHILDREN PLAY AREA

STRUCTURE

**SPECIFICATION** 

■Earthquake resistant R.C.C frame structure made from

High quality material

LOBBY

Designer entrance with vitrified tile flooring & marble/

vitrified tile in lift claddin t every floor

■Two nos. High speed Automatic S.S Lift of eputed make

Flooring & Tiling

•Vitrified flooring in hall, bedrooms & Kitchen for long life and

wear resistivit.

Ceramic flooring in all bathrooms & balcony

Doors & Windows

■Laminated Elegant and Decorati e door with

Wooden/Granite frame and safety locks

■ Easy to Maintain Flush/Composite doors with Wooden/Granite frame

Anodized Aluminum window with Granite/Marble sill

Pl