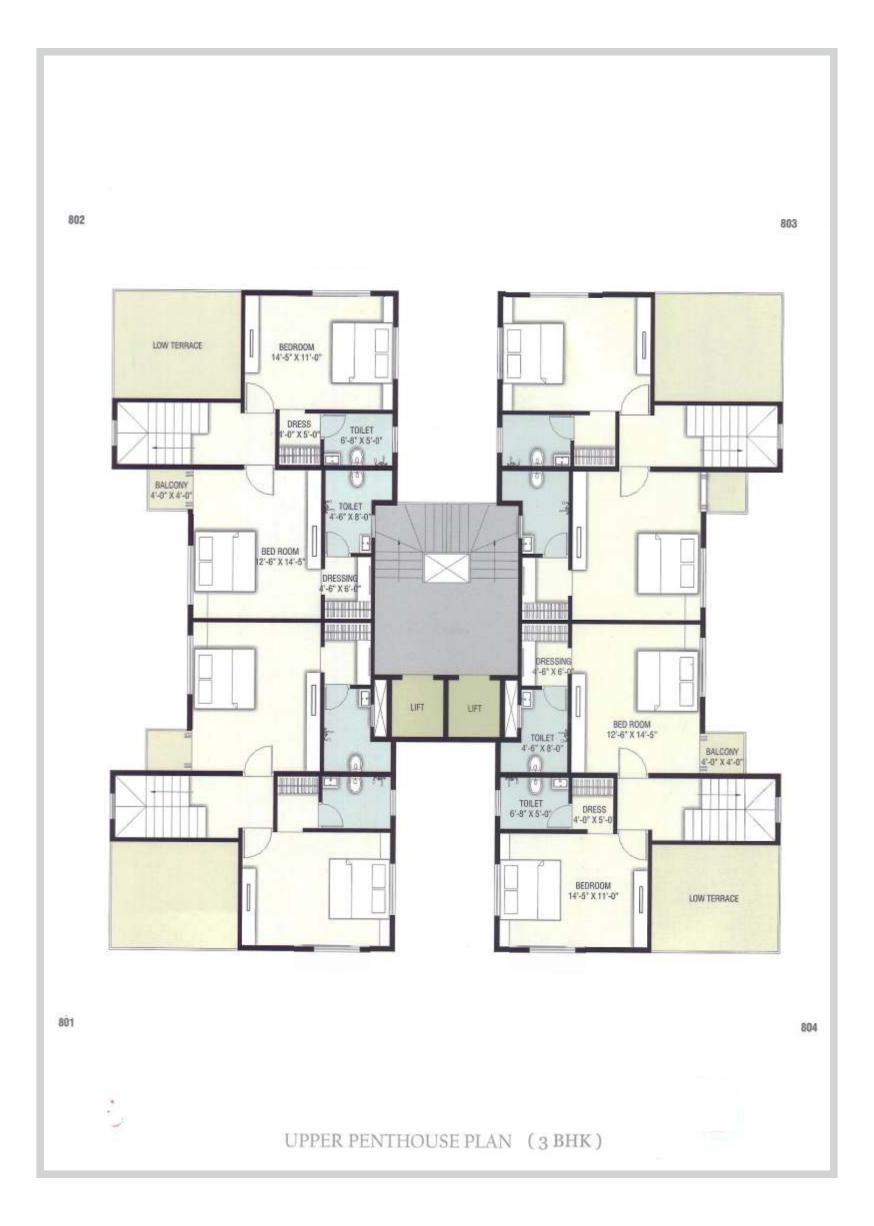

www.kailashinfratech.com Email: info@kailashinfratech.com

# Let's make your dream home together



2,3,4 BHK Flats & 3,4,5 BHK Pent Houses

































### **AMENITIES**

MAIN ENTRY

**CLUB HOUSE** 

LAWN

YOGA DECK

JOGGING TRACK

SITTING AREA FOR ELDERS

**AMPHI THEATER** 

CHILDREN PLAY AREA

STRUCTURE

**SPECIFICATION** 

■Earthquake resistant R.C.C frame structure made from

High quality material

LOBBY

Designer entrance with vitrified tile flooring & marble/

vitrified tile in lift claddin t every floor

■Two nos. High speed Automatic S.S Lift of eputed make

Flooring & Tiling

•Vitrified flooring in hall, bedrooms & Kitchen for long life and

wear resistivit.

Ceramic flooring in all bathrooms & balcony

Doors & Windows

■Laminated Elegant and Decorati e door with

Wooden/Granite frame and safety locks

■ Easy to Maintain Flush/Composite doors with Wooden/Granite frame

Anodized Aluminum window with Grani