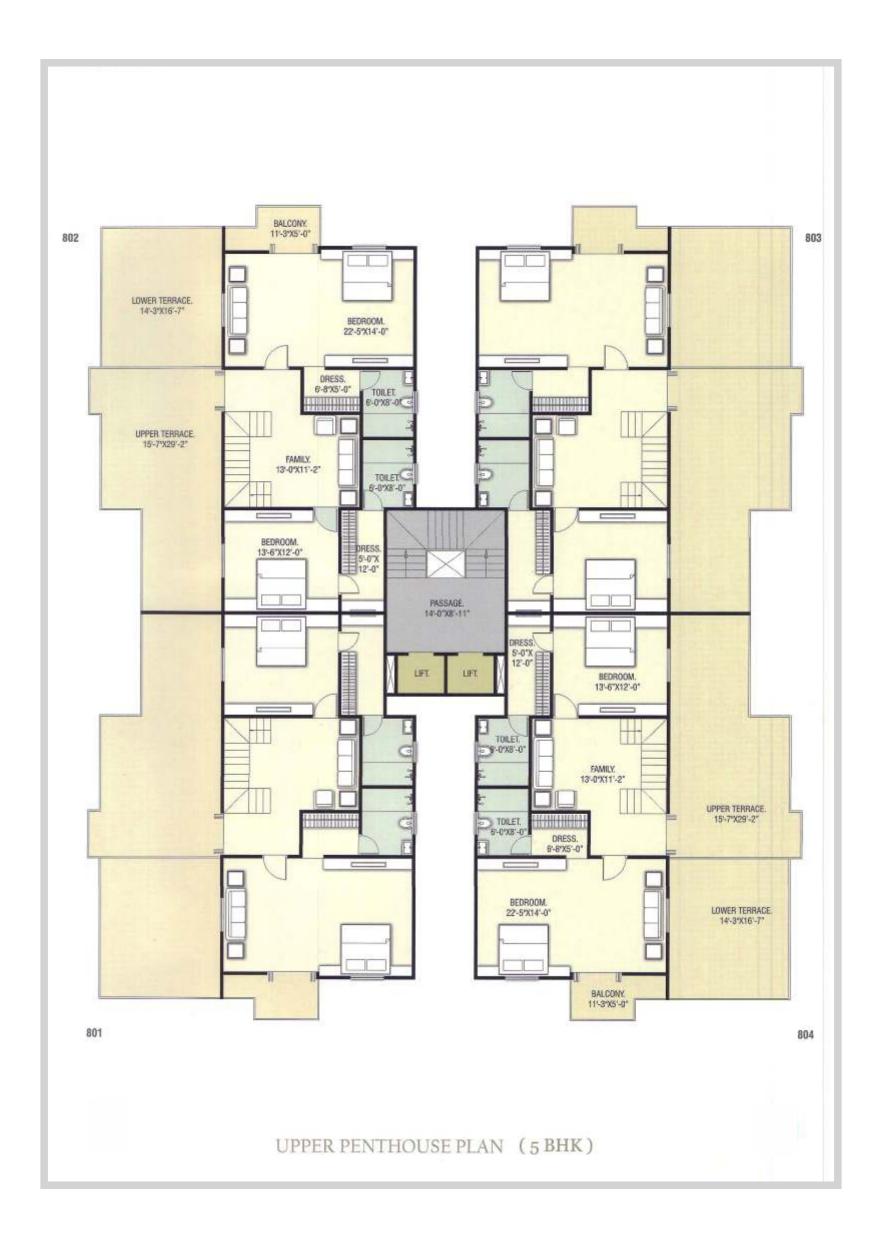

www.kailashinfratech.com Email: info@kailashinfratech.com

# Let's make your dream home together



2,3,4 BHK Flats & 3,4,5 BHK Pent Houses

































### **AMENITIES**

MAIN ENTRY

**CLUB HOUSE** 

LAWN

YOGA DECK

JOGGING TRACK

SITTING AREA FOR ELDERS

**AMPHI THEATER** 

CHILDREN PLAY AREA

STRUCTURE

**SPECIFICATION** 

■Earthquake resistant R.C.C frame structure made from

High quality material

LOBBY

Designer entrance with vitrified tile flooring & marble/

vitrified tile in lift claddin t every floor

■Two nos. High speed Automatic S.S Lift of eputed make

Flooring & Tiling

•Vitrified flooring in hall, bedrooms & Kitchen for long life and

wear resistivit.

Ceramic flooring in all bathrooms & balcony

Doors & Windows

■Laminated Elegant and Decorati e door with

Wooden/Granite frame and safety locks

■ Easy to Maintain Flush/Composite doors with Wooden/Granite frame

Anodized Aluminum window with Granite/Marble sill

Plumbi