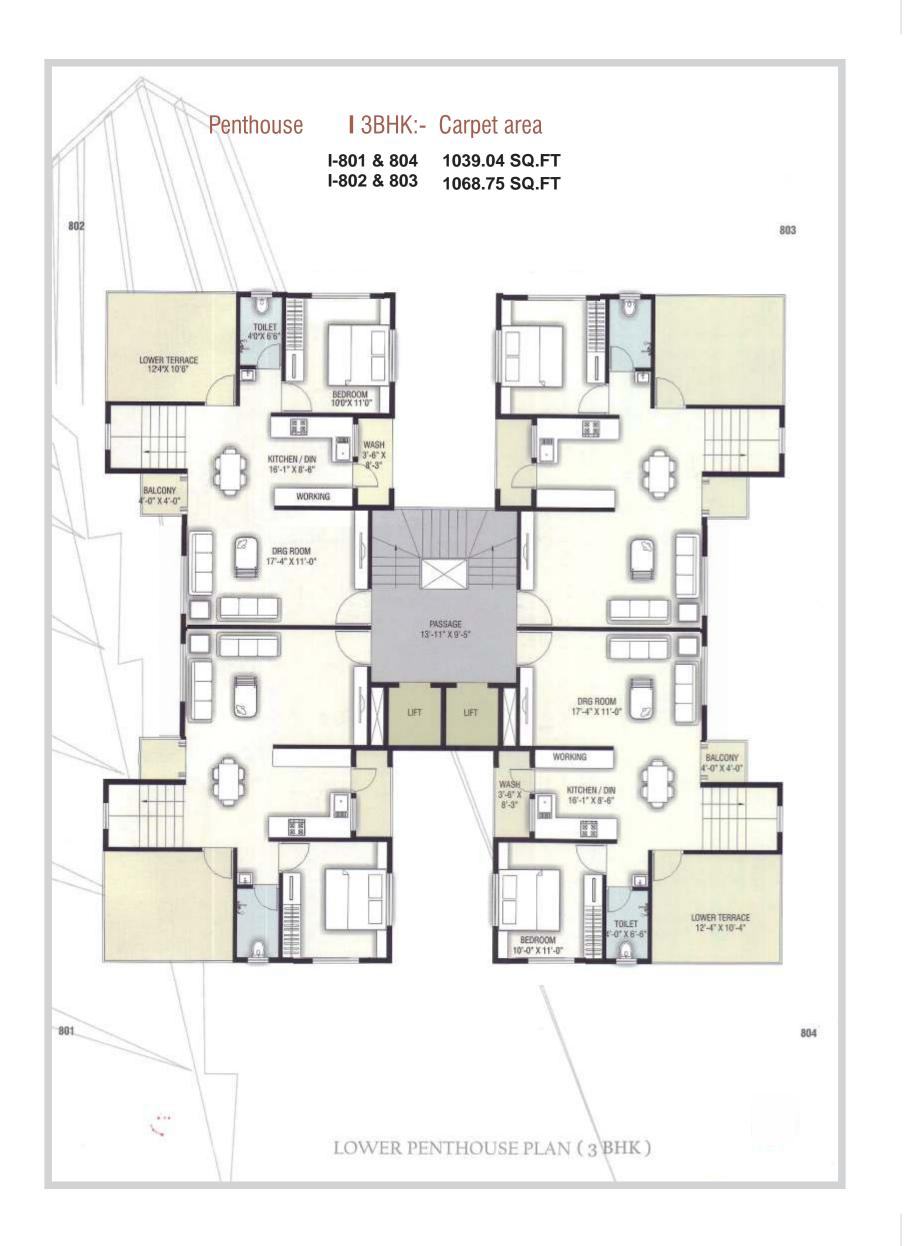

www.kailashinfratech.com Email: info@kailashinfratech.com

# Let's make your dream home together



2,3,4 BHK Flats & 3,4,5 BHK Pent Houses

































### **AMENITIES**

MAIN ENTRY

**CLUB HOUSE** 

LAWN

YOGA DECK

JOGGING TRACK

SITTING AREA FOR ELDERS

**AMPHI THEATER** 

CHILDREN PLAY AREA

STRUCTURE

**SPECIFICATION** 

■Earthquake resistant R.C.C frame structure made from

High quality material

LOBBY

Designer entrance with vitrified tile flooring & marble/

vitrified tile in lift claddin t every floor

■Two nos. High speed Automatic S.S Lift of eputed make

Flooring & Tiling

•Vitrified flooring in hall, bedrooms & Kitchen for long life and

wear resistivit.

Ceramic flooring in all bathrooms & balcony

Doors & Windows

■Laminated Elegant and Decorati e door with

Wooden/Granite frame and safety locks

■ Easy to Maintain Flush/Composite doors with Wooden/Granite frame

Anodized Aluminum window with Gra