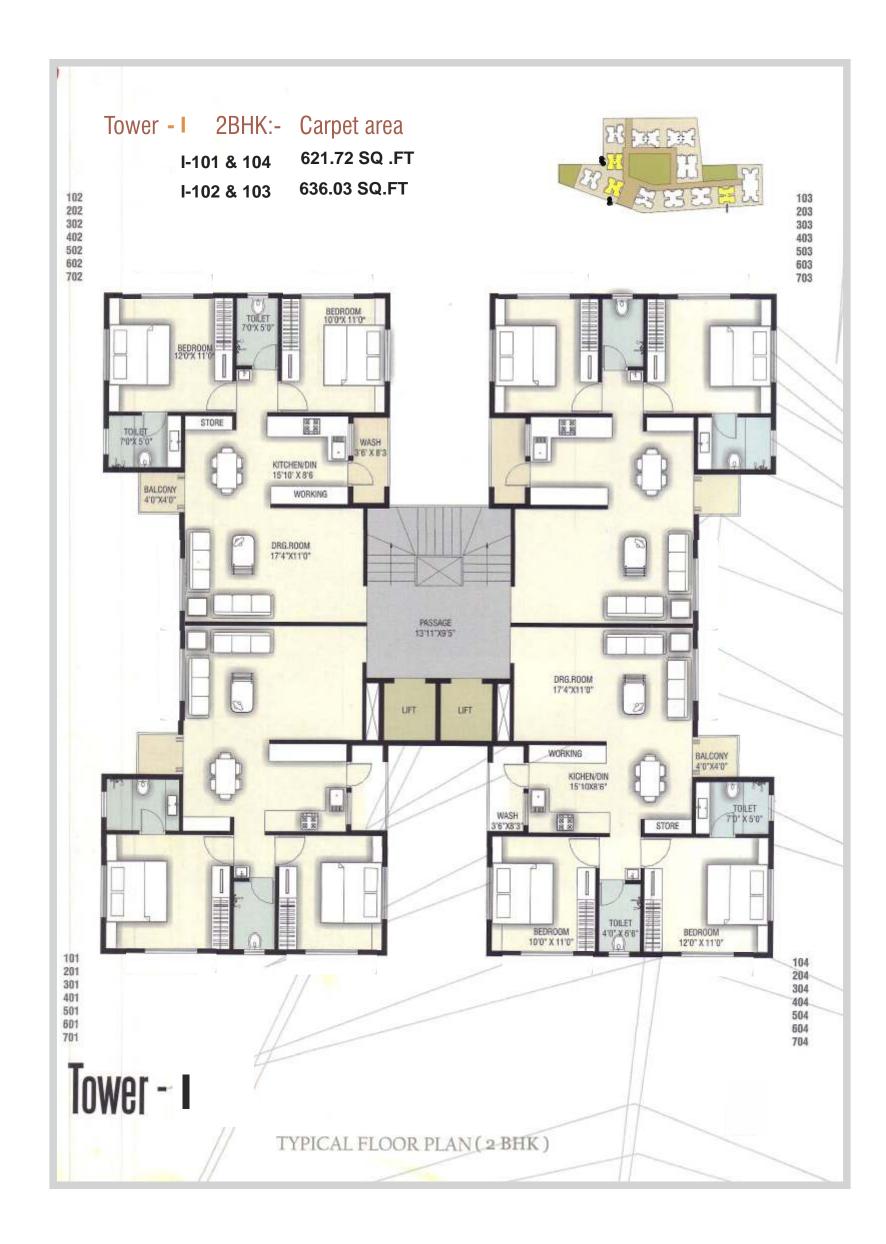

# TOWER H 2BHK :-Carpet area 659.07 SQ.FT

Tower - H

TYPICAL FLOOR PLAN (2 BHK)

www.kailashinfratech.com Email: info@kailashinfratech.com

| RER.     | A REG No: | :                   | -      |
|----------|-----------|---------------------|--------|
| RERA WEI | BSITE: ww | /w.gujrera.gujarat. | gov.in |