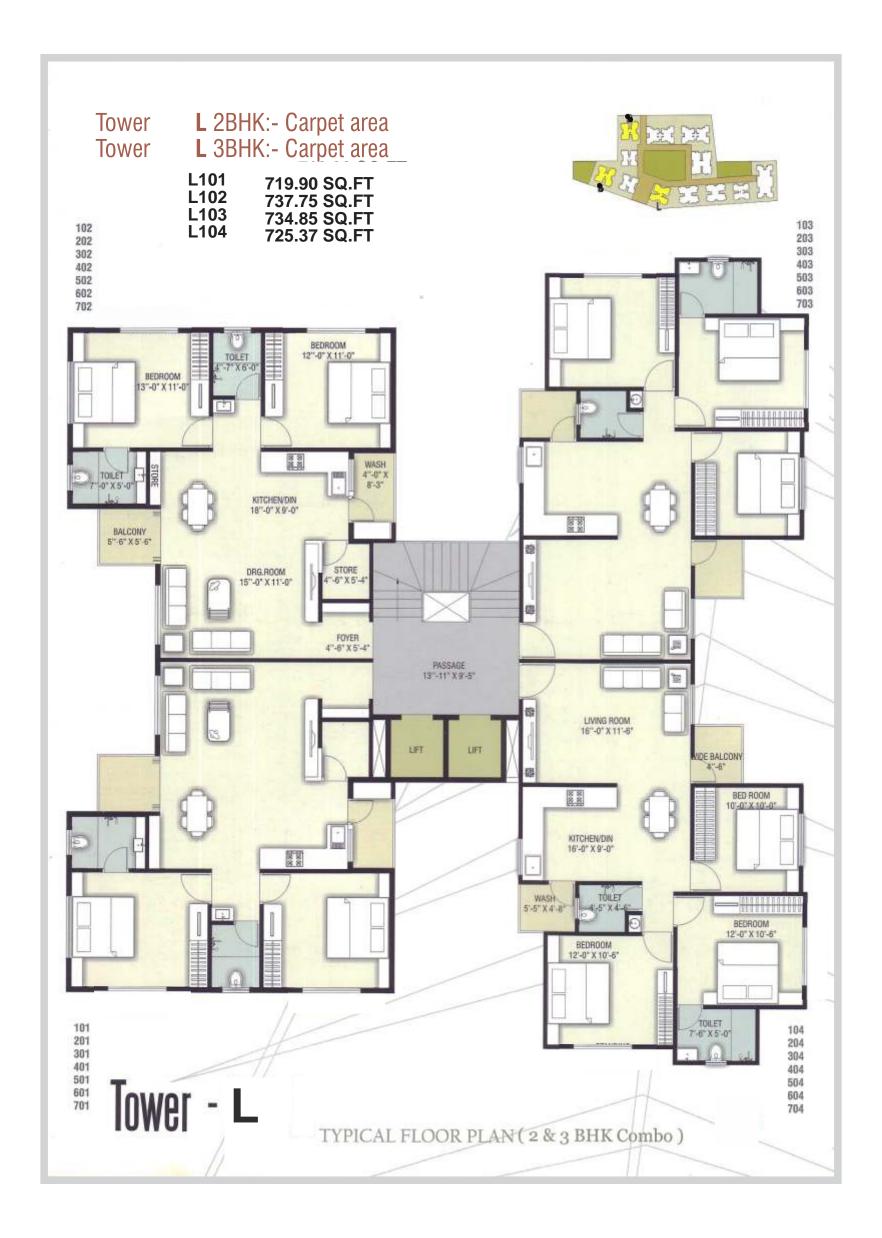

# TOWER H 2BHK :-Carpet area 659.07 SQ.FT

Tower - H

TYPICAL FLOOR PLAN (2 BHK)

www.kailashinfratech.com Email: info@kailashinfratech.com

| RER.     | A REG No: | :                   | -      |
|----------|-----------|---------------------|--------|
| RERA WEI | BSITE: ww | /w.gujrera.gujarat. | gov.in |