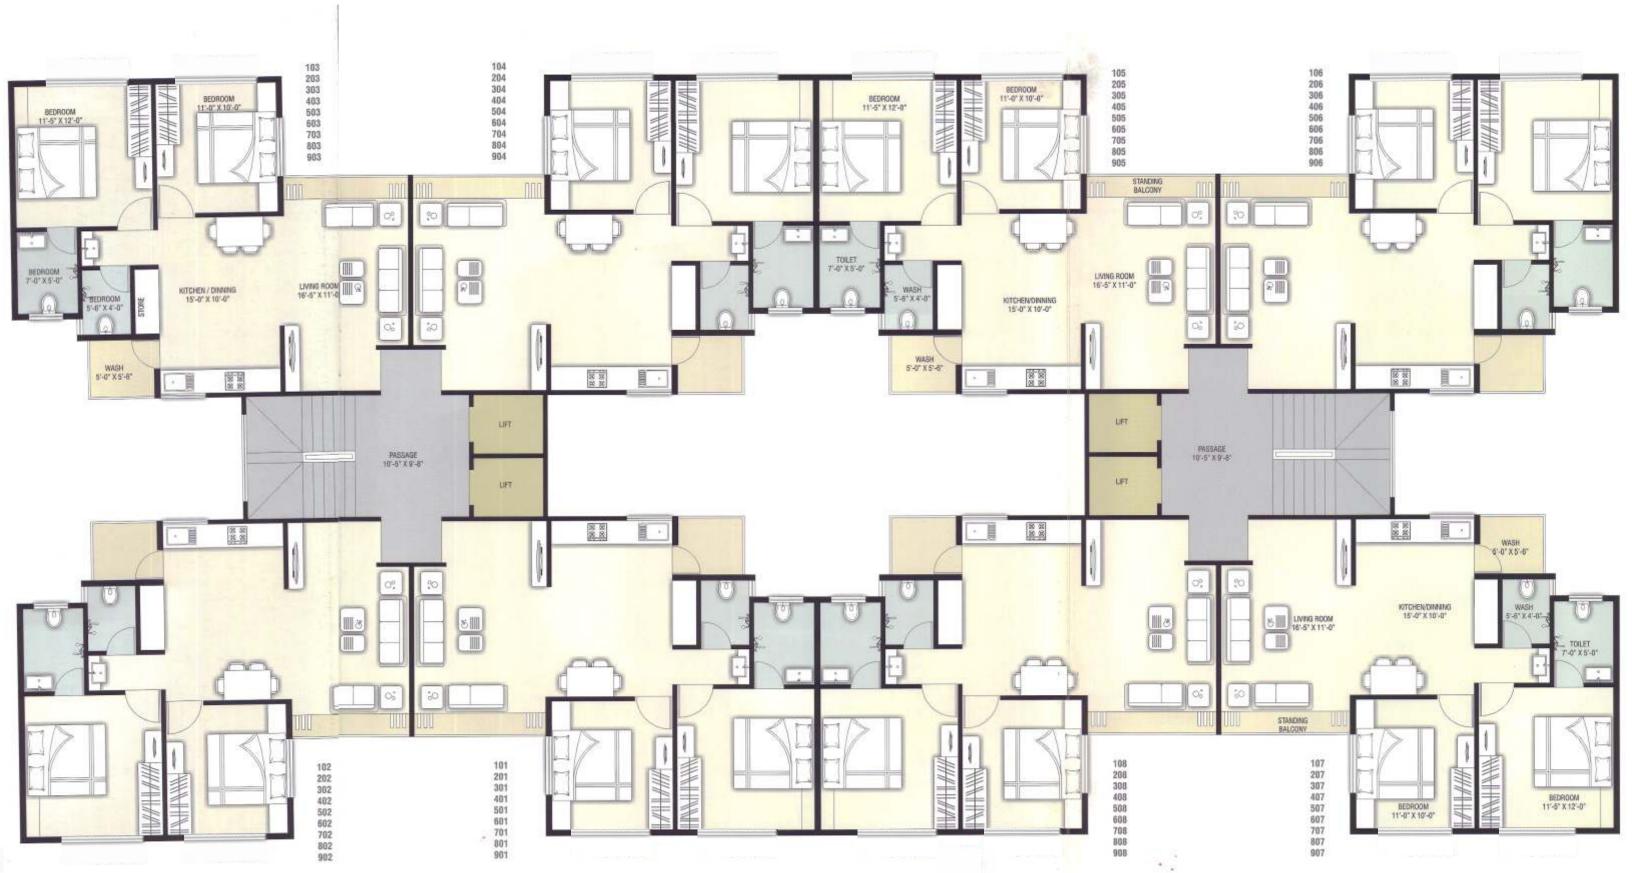

# TOWER H 2BHK :-Carpet area 659.07 SQ.FT

Tower - H

TYPICAL FLOOR PLAN (2 BHK)

www.kailashinfratech.com Email: info@kailashinfratech.com

| RER.     | A REG No: | :                   | -      |
|----------|-----------|---------------------|--------|
| RERA WEI | BSITE: ww | /w.gujrera.gujarat. | gov.in |