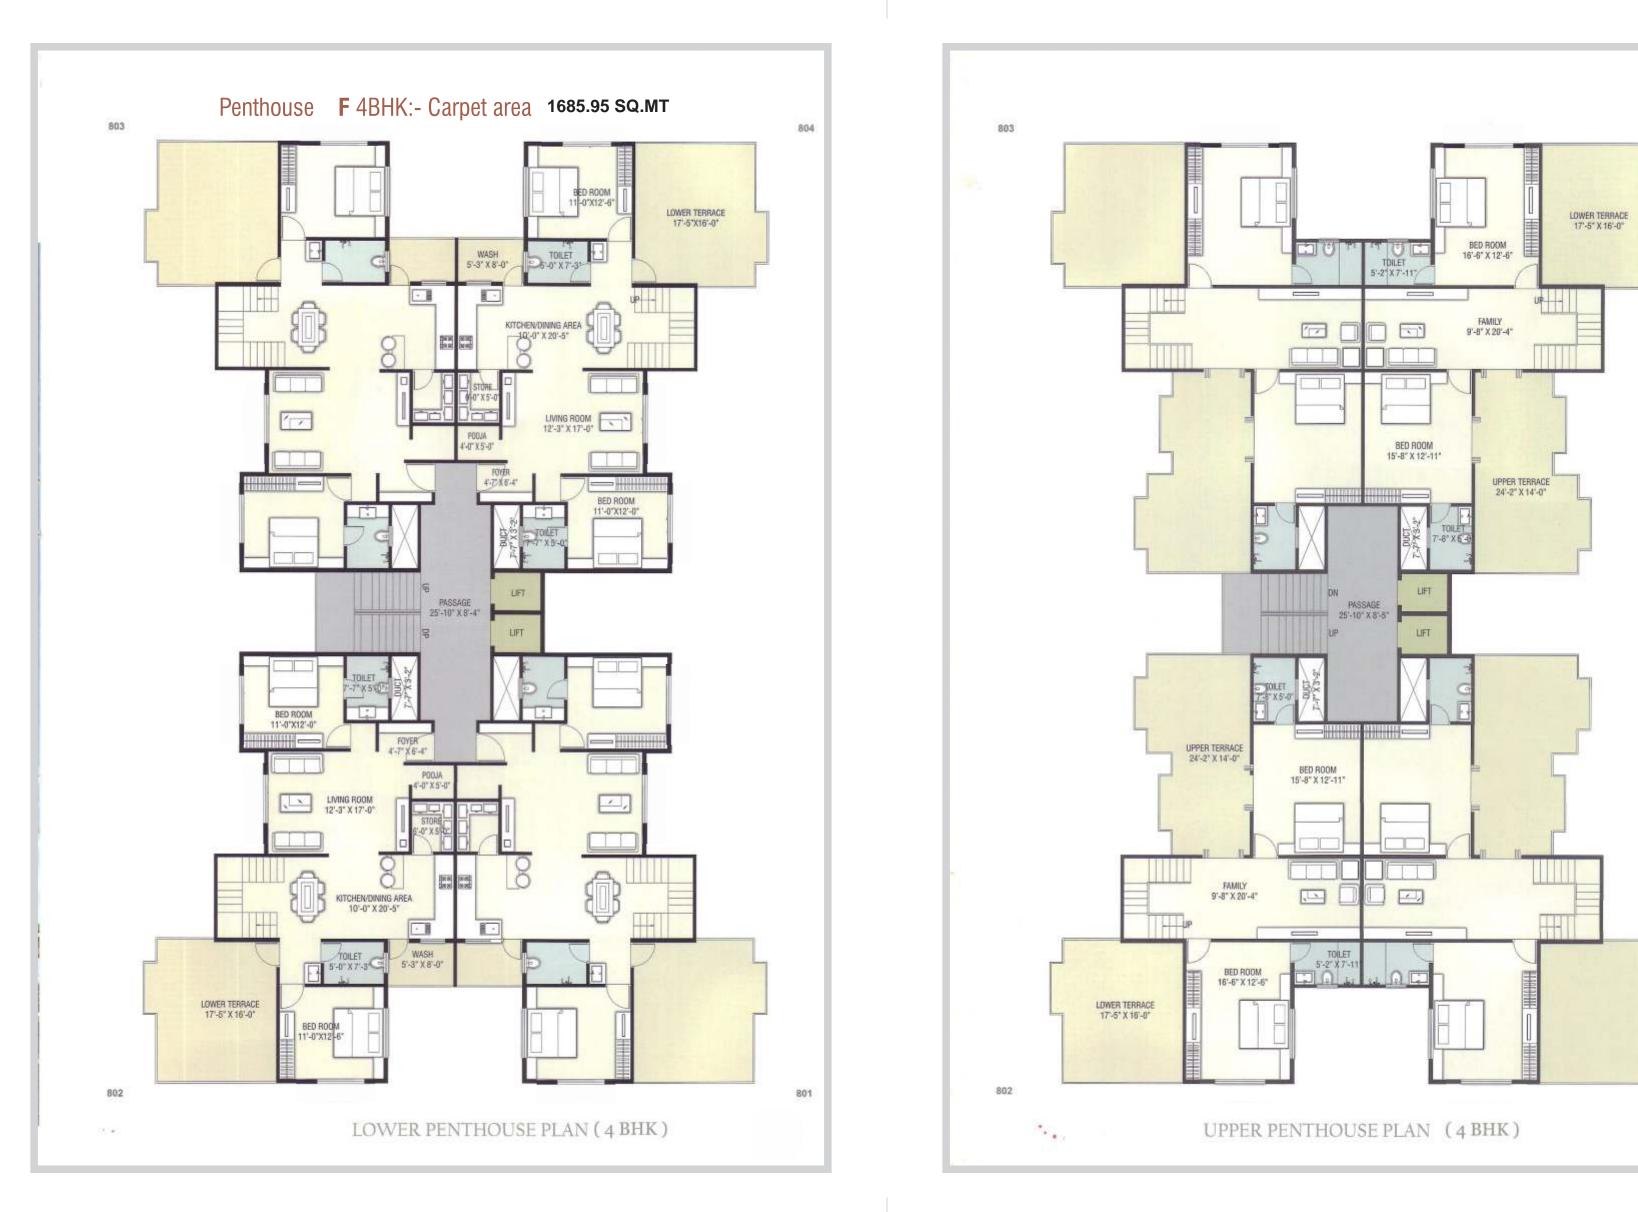

www.kailashinfratech.com Email: info@kailashinfratech.com

# Let's make your dream home together



2,3,4 BHK Flats & 3,4,5 BHK Pent Houses

































### **AMENITIES**

MAIN ENTRY

**CLUB HOUSE** 

LAWN

YOGA DECK

JOGGING TRACK

SITTING AREA FOR ELDERS

**AMPHI THEATER** 

CHILDREN PLAY AREA

STRUCTURE

**SPECIFICATION** 

■Earthquake resistant R.C.C frame structure made from

High quality material

LOBBY

Designer entrance with vitrified tile flooring & marble/

vitrified tile in lift claddin t every floor

■Two nos. High speed Automatic S.S Lift of eputed make

Flooring & Tiling

•Vitrified flooring in hall, bedrooms & Kitchen for long life and

wear resistivit.

Ceramic flooring in all bathrooms & balcony

Doors & Windows

■Laminated Elegant and Decorati e door with

Wooden/Granite frame and safety locks

■ Easy to Maintain Flush/Composite doors with Wooden/Granite frame

Anodized Aluminum window with Granite/Marble sill