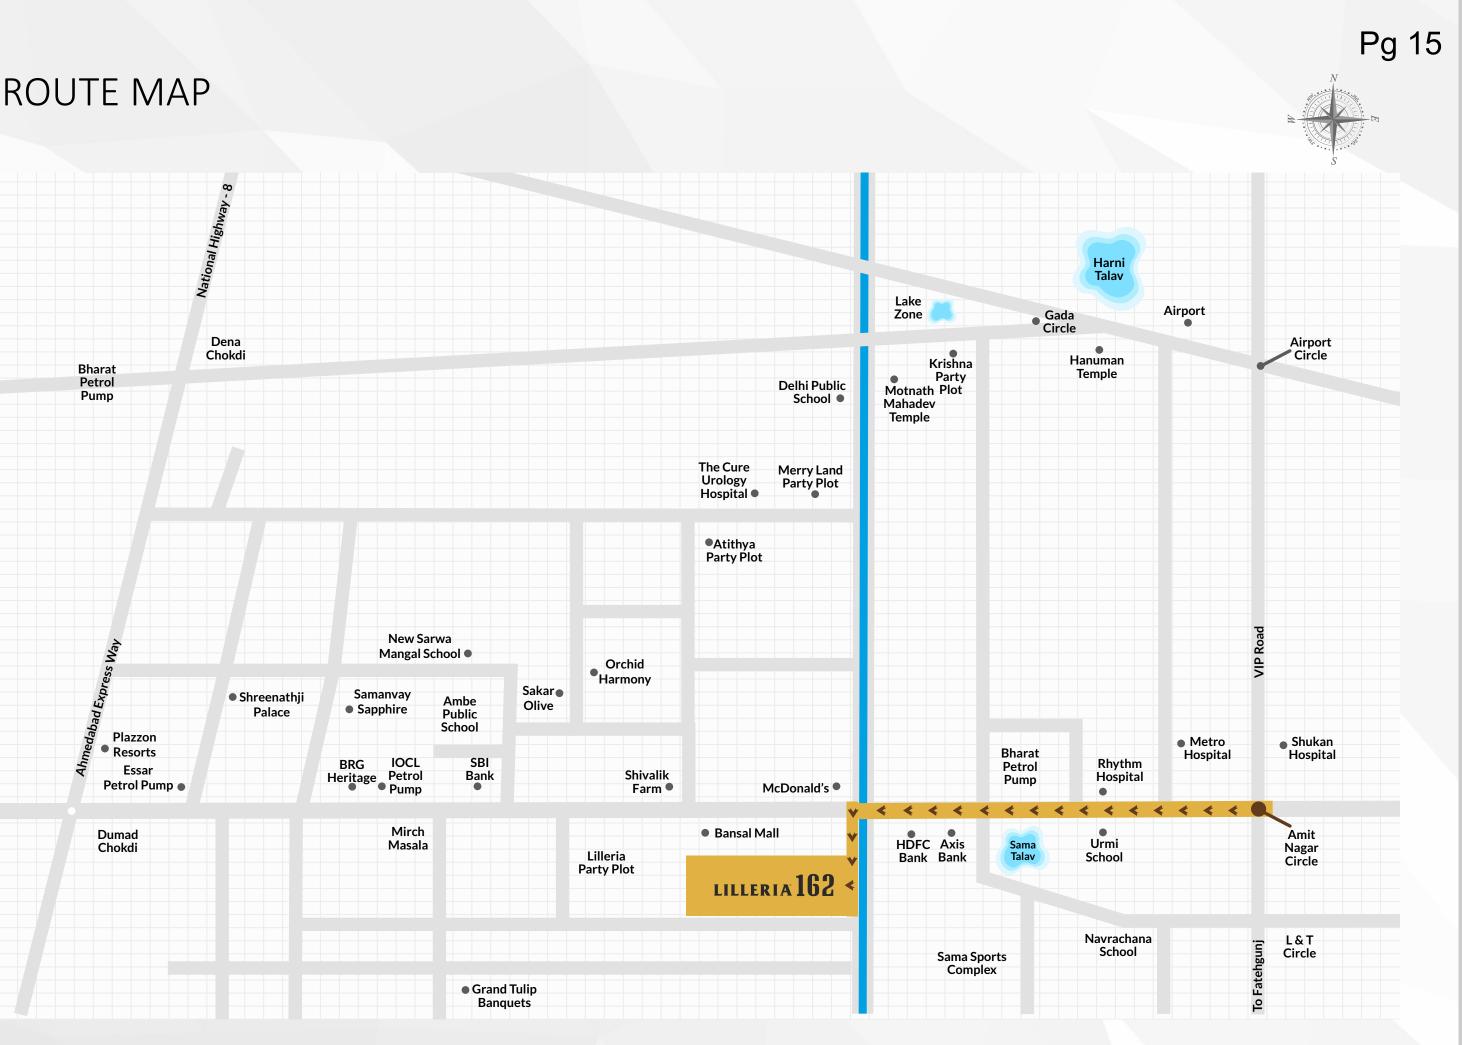

#### SITE ADDRESS 30-18 MTR Junction, Opp. Mc Donald's, Canal Road, Near To Lilleria Banquets,

Sama Savli Road, Vadodara

Email : marketing@lilleria.com