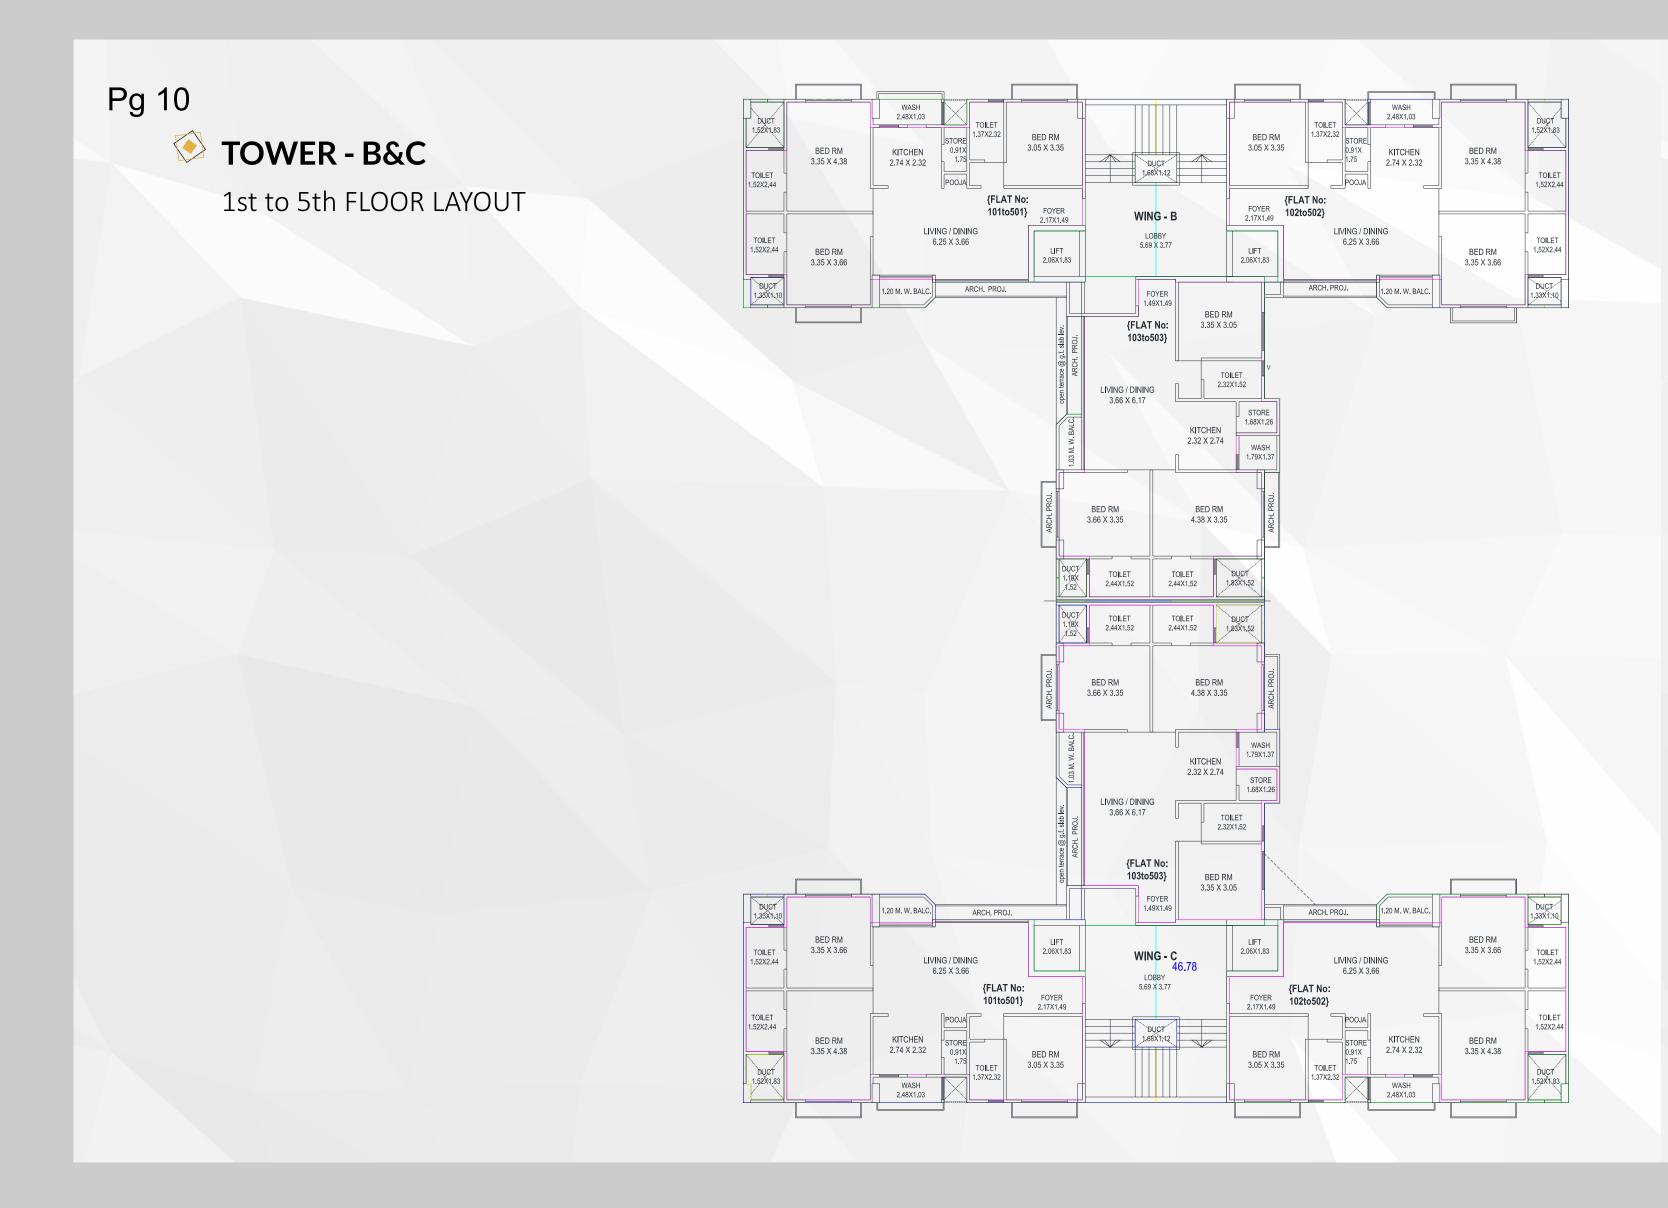

## **TOWER - B&C**

6th to 12th FLOOR LAYOUT

**TOWER - B&C** 

14th FLOOR LAYOUT