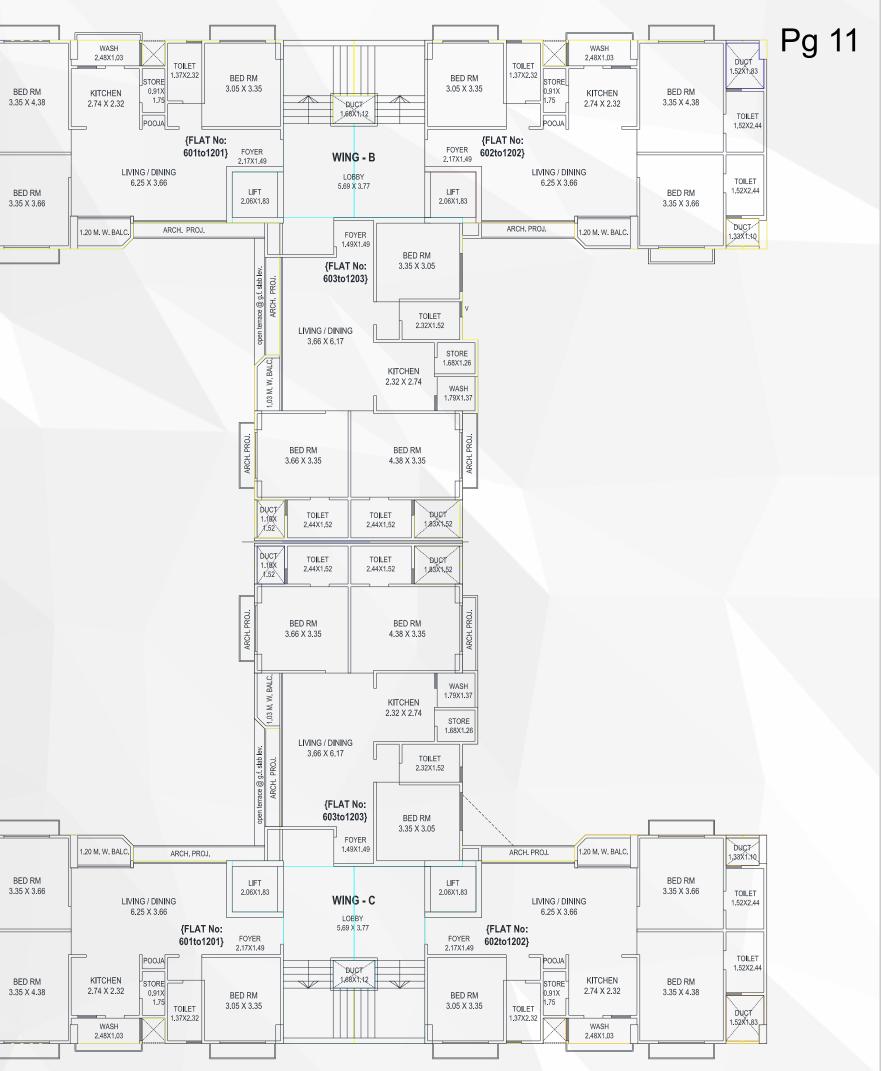

## **TOWER - B&C**

6th to 12th FLOOR LAYOUT

**TOWER - B&C** 

14th FLOOR LAYOUT