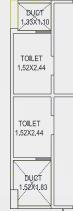

## **TOWER - B&C**

6th to 12th FLOOR LAYOUT

**TOWER - B&C** 

14th FLOOR LAYOUT