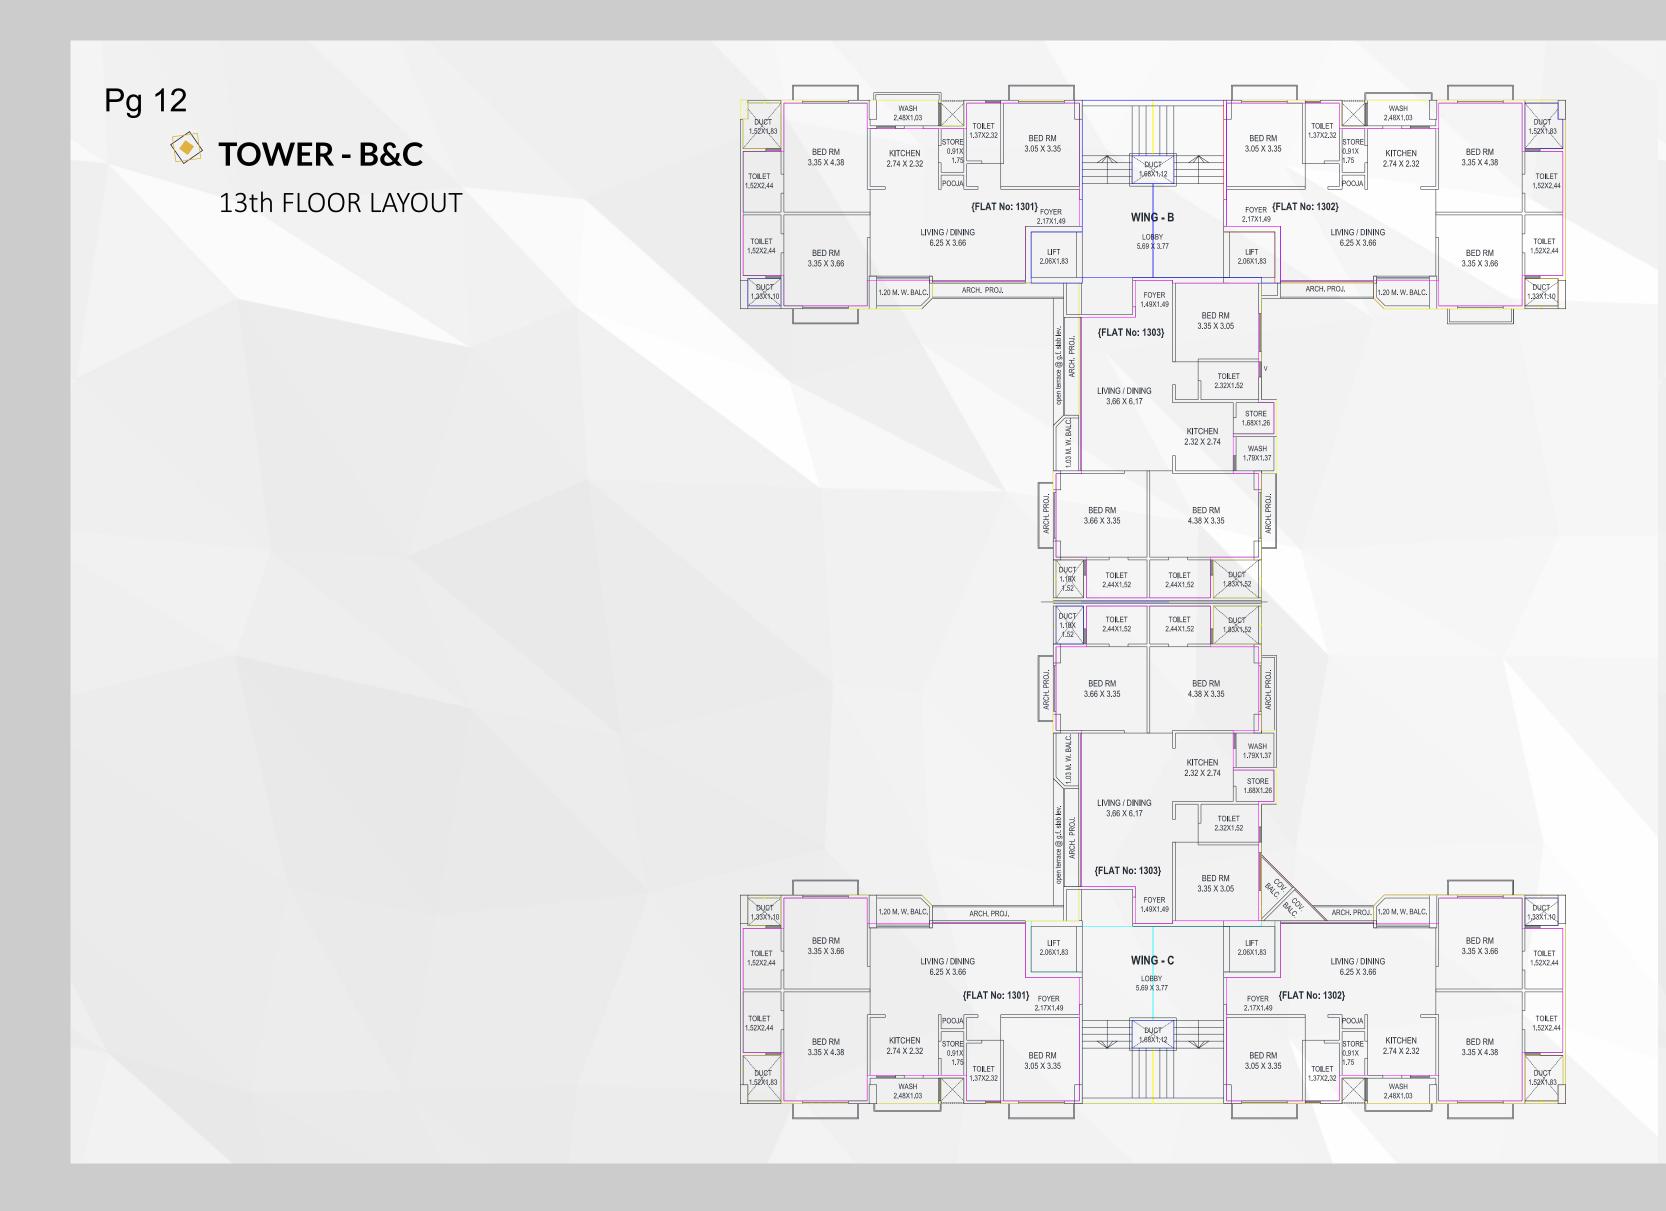

## **TOWER - B&C**

6th to 12th FLOOR LAYOUT

**TOWER - B&C** 

14th FLOOR LAYOUT