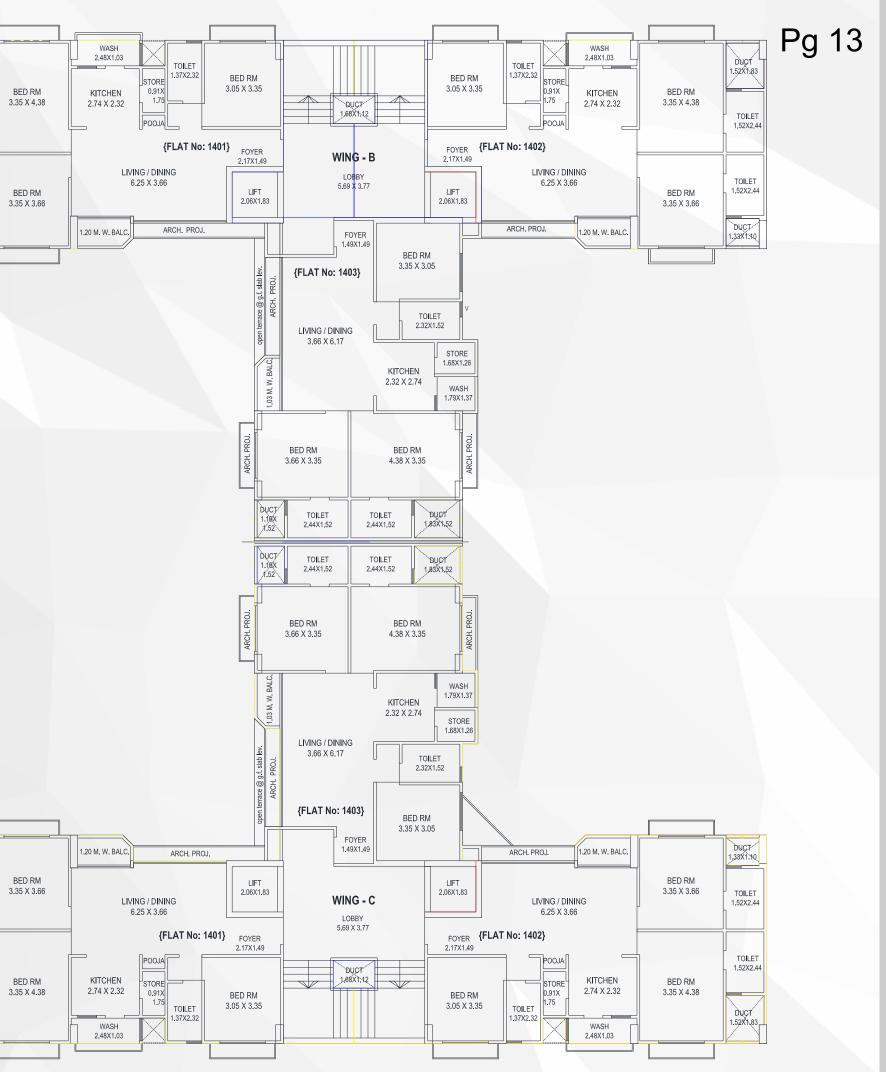

## **TOWER - B&C**

6th to 12th FLOOR LAYOUT

**TOWER - B&C** 

14th FLOOR LAYOUT