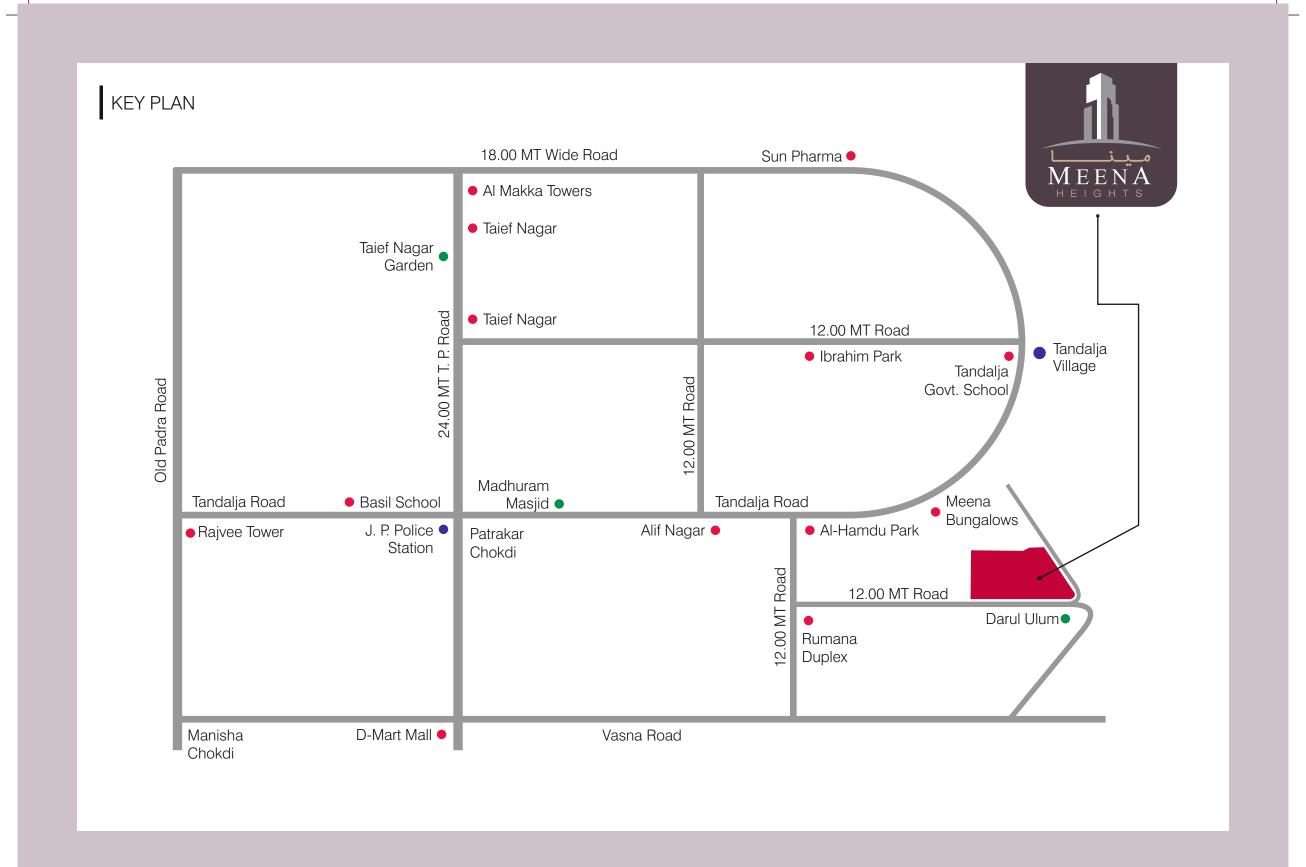

## DEVELOPERS

Ismail Enterprise Meena Heights Opp. Darul Ulum, Tandalja Road, Tandalja, VADODARA.