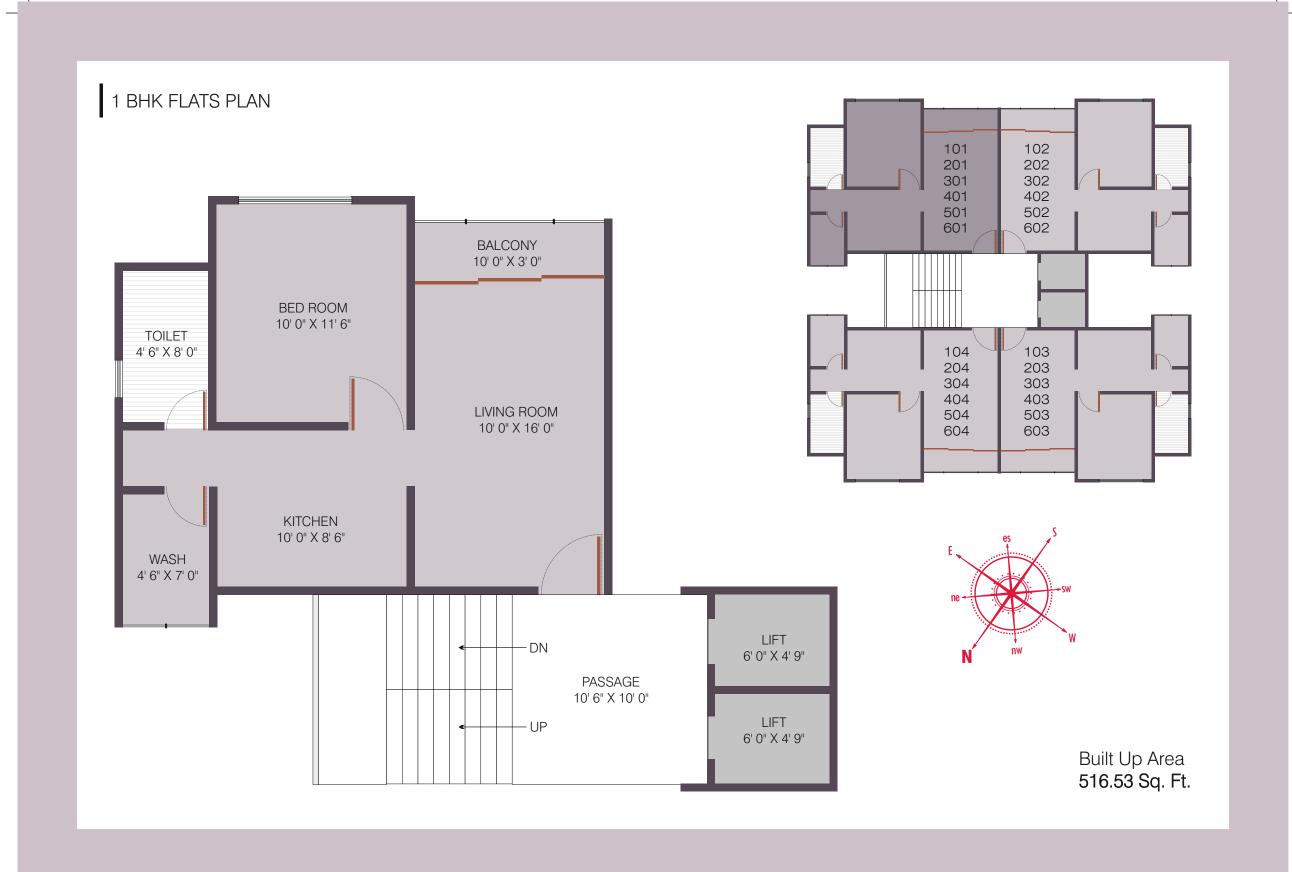

# SPECIFICATIONS...

### Structure

Well designed earthquake resistant RCC frame structure using superior quality material as per structural design.

### Doors

Elegant entrance door & internal flush door with both side laminate.

### Windows

Colour anodized aluminum windows.

### Flooring

Vitrified flooring in all rooms.

### Kitchen

Granite platform with S.S.Sink & wall tiles up-to ceiling.

### Toilet

Designer toilets with premium quality bathroom fittings, sanitaryware & glazed tiles up-to ceiling.

### Plumbing

Concealed plumbing with ISI fitting.

### Electrification

Concealed copper wiring with ISI modular switches. MCB provision in main distribution board. AC Point in all Bed rooms.

### Paint

Internal wall finished with putty primer & external wall finished with









## NOTES

#### Notes:

• Documentation charge, stamp duty, all government taxes, G.E.B. meter deposit, shall be separate. • Each member needs to pay maintenance shares separately. • GST will be charge as per Rera. • Customer has to pay House Tax from the date of issue Raja Chitthi. • The developers reserve the full right to make any changes. • In the case of booking cancellation 80% of the amount refund after booking of same flat. • Extra work at the cost of client with prior estimate to be give in advance. • Possession will be given after 30 days from the receipt of final payment. • This brochure does not from a part of agreement or any legal document, it is only a display of the project. • Subject to Vadodara Jurisdiction.

## PAYMENT MODE

- 10% on Booking
- 20% AFS
- 15% Plinth
-