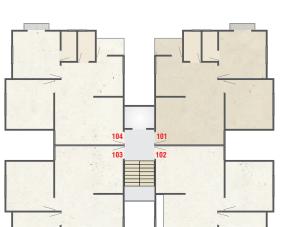

#### PAYMENT MODE

FOR FLATS: 25% at the time of booking | 10% Plinth slab | 10% 1st slab | 10% 2nd slab | 10% 3rd slab | 10% 4th slab | 10% 5th slab | 10% Plaster | 05% Final finishing

2 BHK LUXURIOUS FLATS