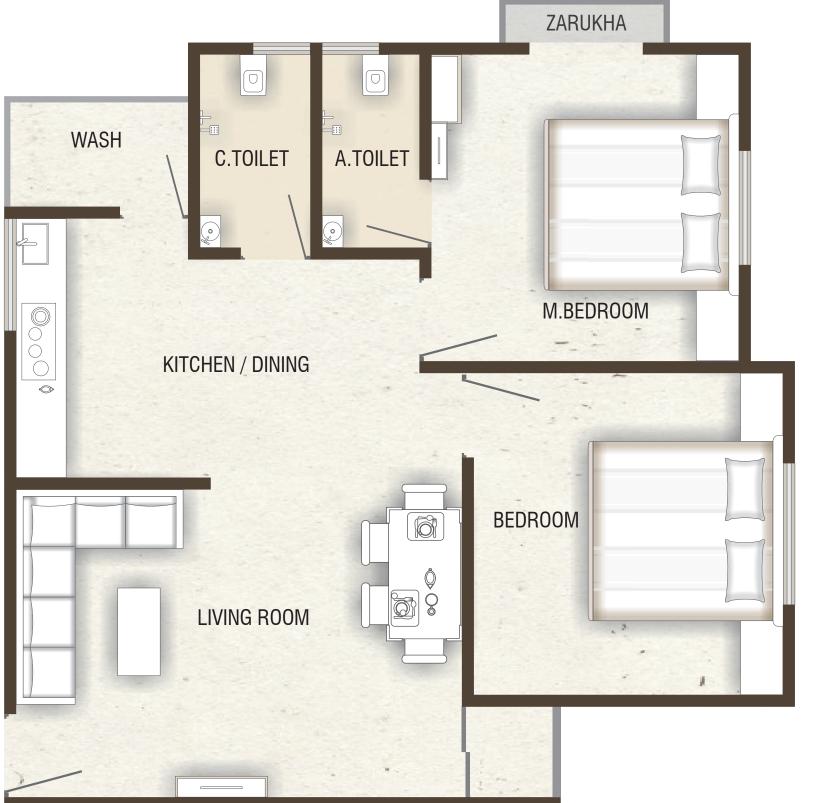

#### PAYMENT MODE

FOR FLATS: 25% at the time of booking | 10% Plinth slab | 10% 1st slab | 10% 2nd slab | 10% 3rd slab | 10% 4th slab | 10% 5th slab | 10% Plaster | 05% Final finishing

2 BHK LUXURIOUS FLATS