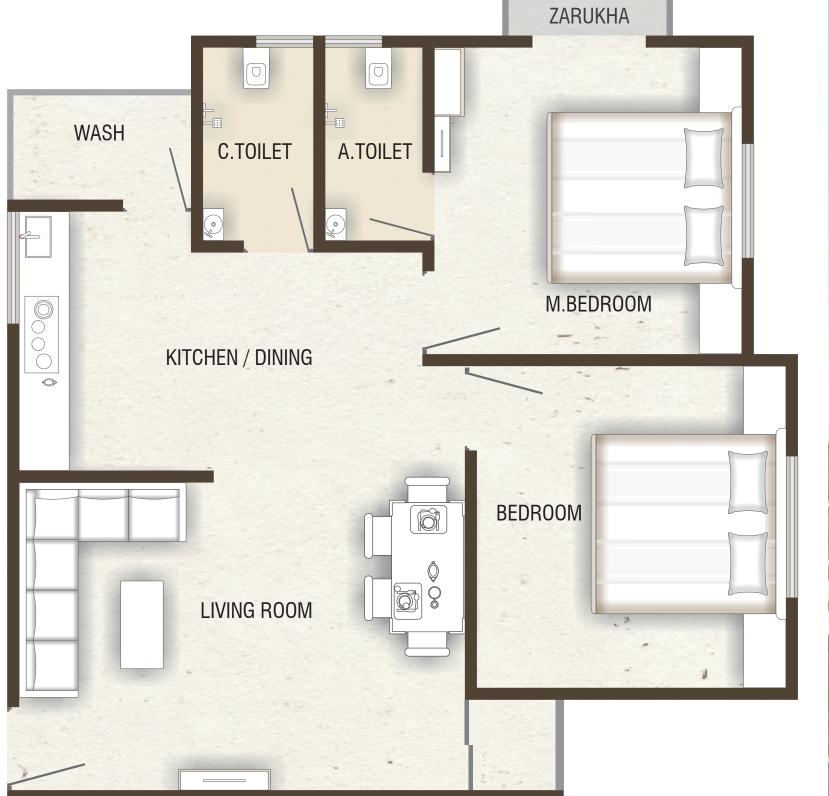

#### PAYMENT MODE

FOR FLATS: 25% at the time of booking | 10% Plinth slab | 10% 1st slab | 10% 2nd slab | 10% 3rd slab | 10% 4th slab | 10% 5th slab | 10% Plaster | 05% Final finishing

2 BHK LUXURIOUS FLATS