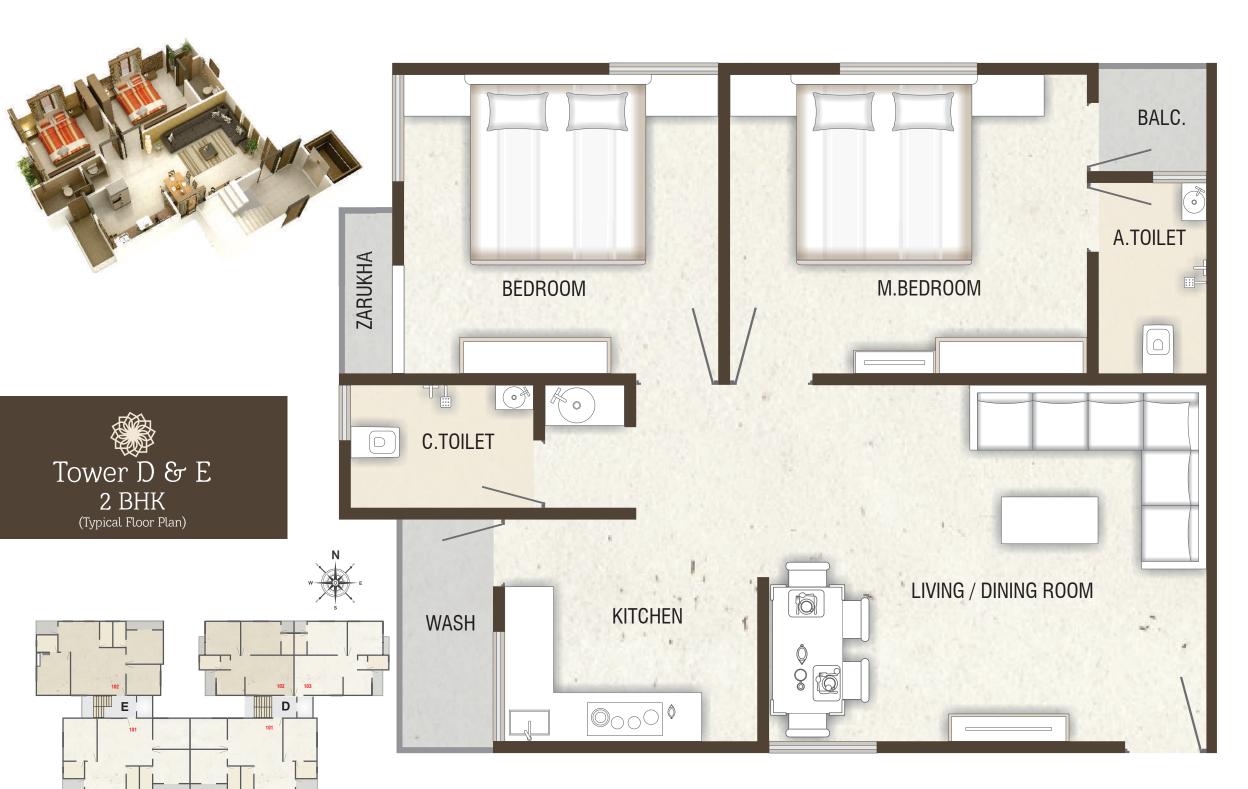

#### PAYMENT MODE

FOR FLATS: 25% at the time of booking | 10% Plinth slab | 10% 1st slab | 10% 2nd slab | 10% 3rd slab | 10% 4th slab | 10% 5th slab | 10% Plaster | 05% Final finishing

2 BHK LUXURIOUS FLATS