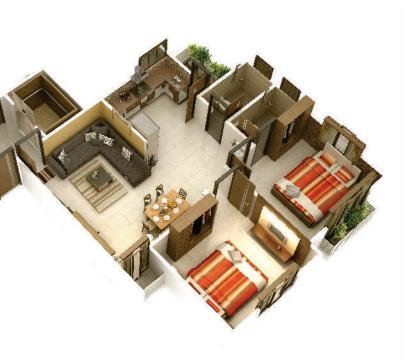

ty lock & other necessary fittings

#### WINDO

Powder coated Aluminum sliding windows with glass & M.S. Safety Grill



### FLOORING & TILING

600 x 600 Vitrified Tiles Flooring with Living room, kitchen area, & All Bedrooms

Wall tiles in bathroom & Kitchen upto Lintel level Kitchen with Granite platform & stainless steel sink.



#### PLUMBING & SANITARY

Concealed Internal Plumbing with Standard Quality CP fittings Central geyser points for all bathrooms Washing Machine point in wash area.



#### FLECTRICAL

Concealed copper wiring of ISI quality with modular switches
TV point in Living Room & Master Bedroom
AC point in Master Bedroom
Refrigerator, R.O. & Chimney Points in Kitchen
Washing Machine Point in Wash Area

Washing Machine Point in Wash Area. Geyser points for all bathrooms













# Specifications



#### STRUCTURE

Earthquake proof RCC frame structure as per structural engineer's design



### WALLS

Interior: Wall putty with Primer

Exterior : Texture plaster with exterior paint



Attractive main door & other doors 2 side laminated with standard safety lock & other necessary fittings

### **WINDOWS**

Powder coated Aluminum sliding windows with glass & M.S. Safety Grill



### **FLOORING & TILING**

600 x 600 Vitrified Tiles Flooring with Living room, kitchen area, & All Bedrooms

Wall tiles in bathroom & Kitchen upto Lintel level Kitchen with Granite platform & stainless steel sink.



### **PLUMBING & SANITARY**

Concealed Internal Plumbing with Standard Quality CP fittings, Central geyser points for all bathrooms Washing Machine point in wash area.