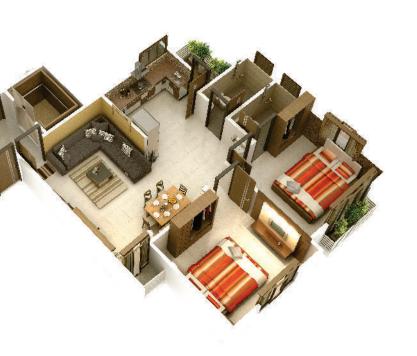

#### PAYMENT MODE

FOR FLATS: 25% at the time of booking | 10% Plinth slab | 10% 1st slab | 10% 2nd slab | 10% 3rd slab | 10% 4th slab | 10% 5th slab | 10% Plaster | 05% Final finishing

2 BHK LUXURIOUS FLATS