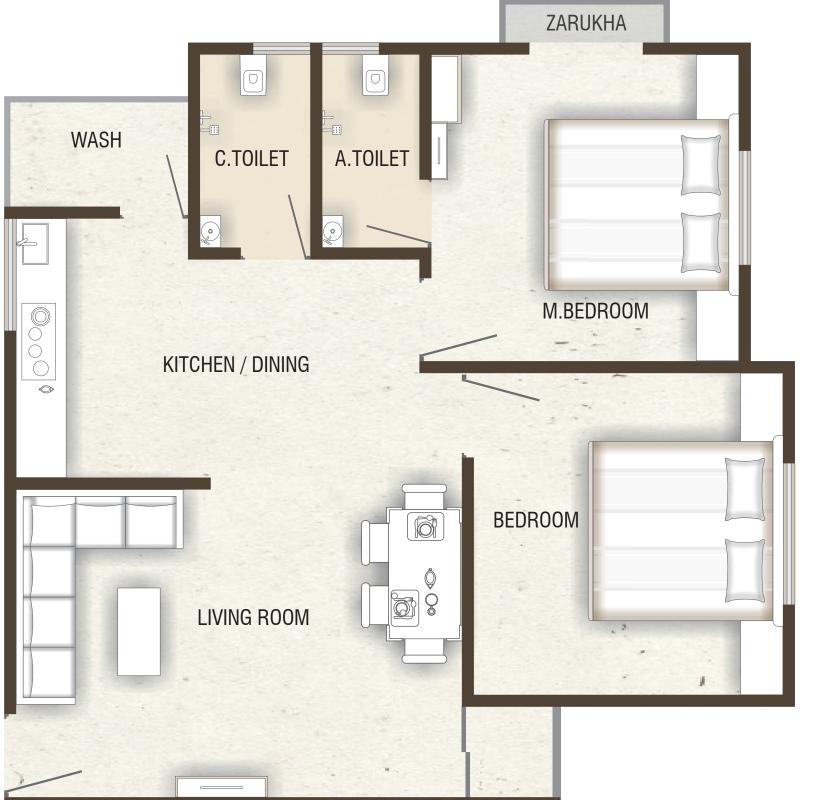

#### PAYMENT MODE

FOR FLATS: 25% at the time of booking | 10% Plinth slab | 10% 1st slab | 10% 2nd slab | 10% 3rd slab | 10% 4th slab | 10% 5th slab | 10% Plaster | 05% Final finishing

2 BHK LUXURIOUS FLATS