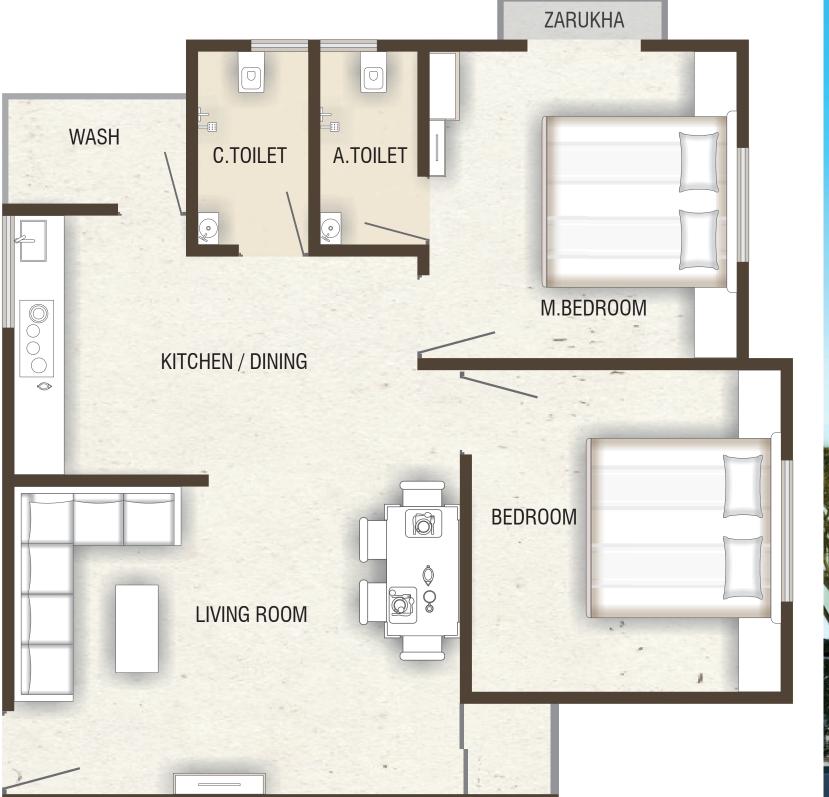

#### PAYMENT MODE

FOR FLATS: 25% at the time of booking | 10% Plinth slab | 10% 1st slab | 10% 2nd slab | 10% 3rd slab | 10% 4th slab | 10% 5th slab | 10% Plaster | 05% Final finishing

2 BHK LUXURIOUS FLATS