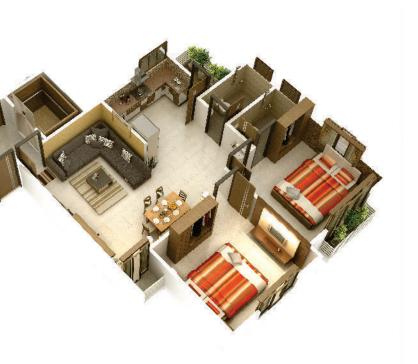

#### PAYMENT MODE

FOR FLATS: 25% at the time of booking | 10% Plinth slab | 10% 1st slab | 10% 2nd slab | 10% 3rd slab | 10% 4th slab | 10% 5th slab | 10% Plaster | 05% Final finishing

2 BHK LUXURIOUS FLATS