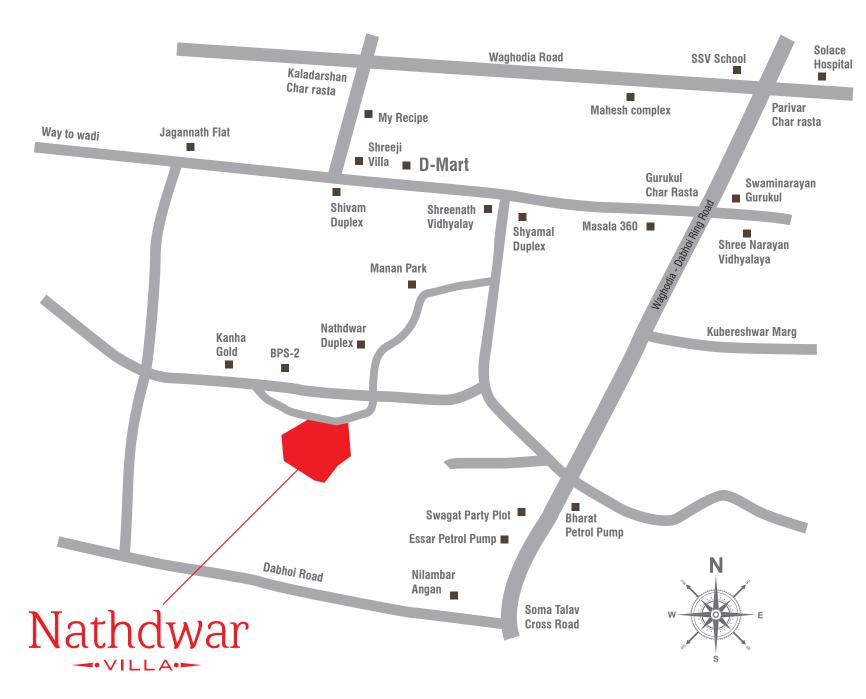

Developers :- SHREENATH DEVELOPERS

Architect :Ambica Consultancy

Structure :Ashok Shah Associates
(Chirag Shah)

Contact :- 9825341259 9924438797

Site Address :-Opp. BPS-2 & Kanha Gold, Nr. D-mart, Waghodia Road, Vadodara - 390019.