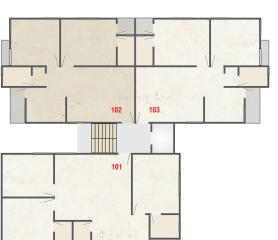

dard safety lock & other necessary fittings

#### WINDOWS

Powder coated Aluminum sliding windows with glass & M.S. Safety Grill

## гп

### **FLOORING & TILING**

600 x 600 Vitrified Tiles Flooring with Living room, kitchen area, & All Bedrooms

Wall tiles in bathroom & Kitchen upto Lintel level Kitchen with Granite platform & stainless steel sink.

## ב

### **PLUMBING & SANITARY**

Concealed Internal Plumbing with Standard Quality CP fittings, Central geyser points for all bathrooms Washing Machine point in wash area.



### **ELECTRICAL**

Concealed copper wiring of ISI quality with modular switches

TV point in Living Room & Master Bedroom AC point in Master Bedroom Refrigerator, R.O. & Chimney Points in Kitchen Washing Machine Point in Wash Area. Geyser points for all bathrooms













# Specifications



#### STRUCTURE

Earthquake proof RCC frame structure as per structural engineer's design



Interior: Wall putty with Primer

Exterior : Texture plaster with exterior paint

Attractive main door & other doors 2 side laminated with standard safety lock & other necessary fittings

#### **WINDOWS**

Powder coated Aluminum sliding windows with glass & M.S. Safety Grill



### **FLOORING & TILING**

600 x 600 Vitrified Tiles Flooring with Living room, kitchen area, & All Bedrooms

Wall tiles in bathroom & Kitchen upto Lintel level Kitchen with Granite platform & stainless steel sink.

### **PLUMBING & SANITARY**

Concealed Internal Plumbing with Standard Quality CP fittings, Central geyser points for all bathrooms Washing Machine point in wash area.



#### **ELECTRI