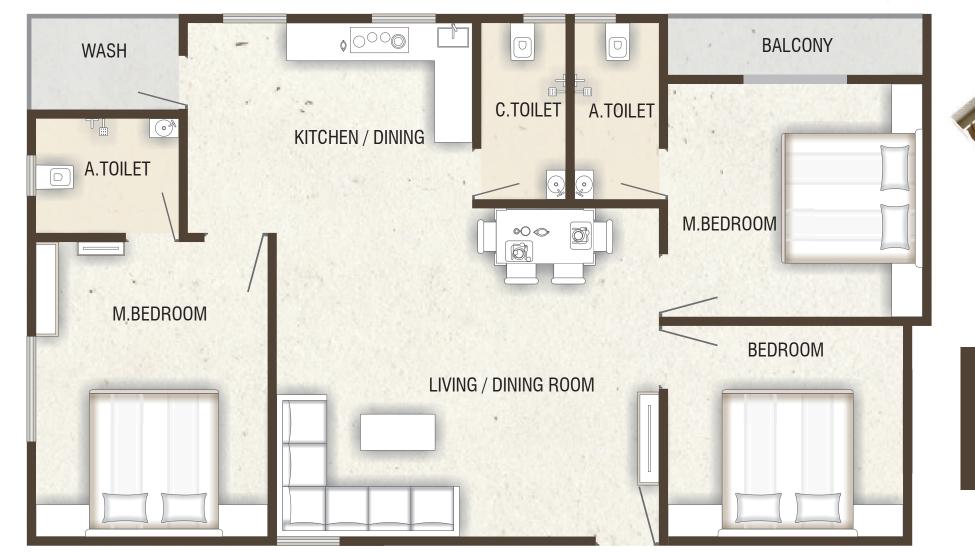

#### PAYMENT MODE

FOR FLATS: 25% at the time of booking | 10% Plinth slab | 10% 1st slab | 10% 2nd slab | 10% 3rd slab | 10% 4th slab | 10% 5th slab | 10% Plaster | 05% Final finishing

2 BHK LUXURIOUS FLATS