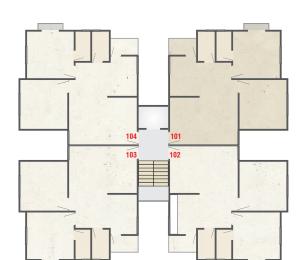

#### PAYMENT MODE

FOR FLATS: 25% at the time of booking | 10% Plinth slab | 10% 1st slab | 10% 2nd slab | 10% 3rd slab | 10% 4th slab | 10% 5th slab | 10% Plaster | 05% Final finishing

2 BHK LUXURIOUS FLATS