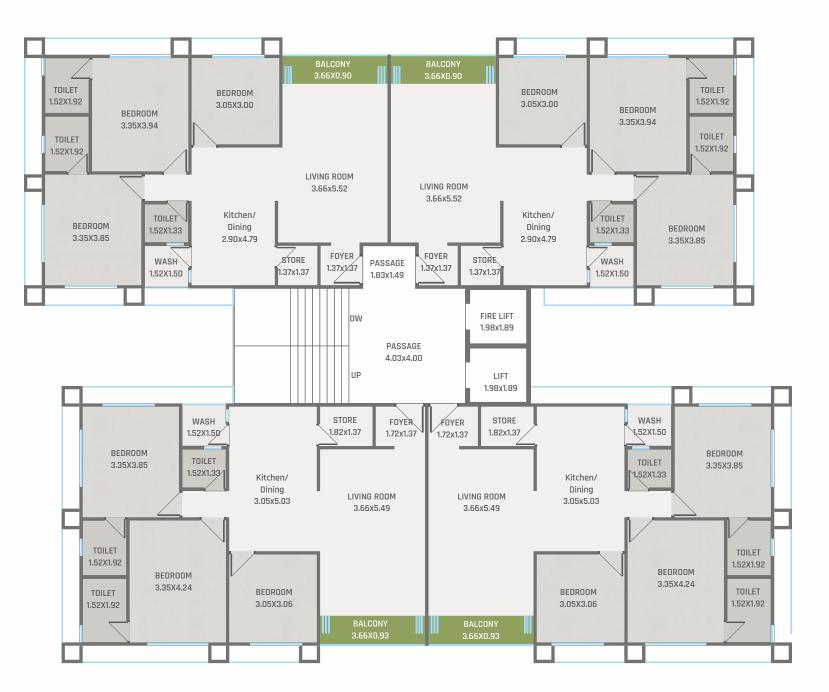

N PI

(TOWER - A)

(TOWER - A)

N PT FL

(TOWER - B)

(TOWER - B)

N FL

(TOWER - B)