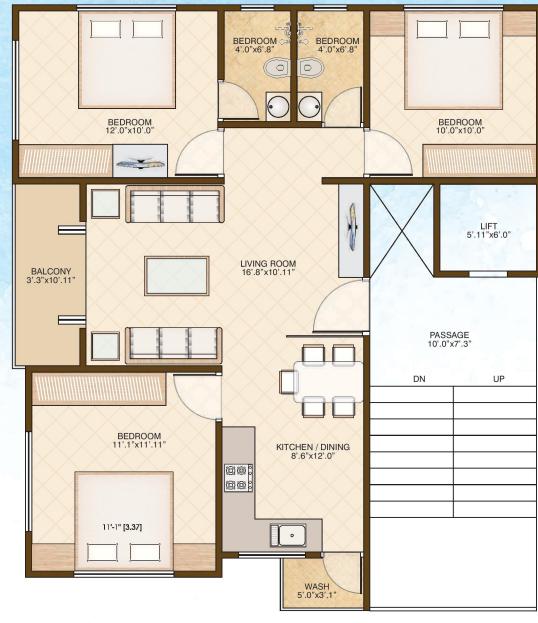

# ENTER A LIFE OF GRAND LAVISH LIVING

2 BHK (TYPE - A)

CARPET AREA 572.41 SQ.FT

2 BHK (TYPE - B)

CARPET 551.65SQ.FT

2 BHK (PENT HOUSE) CARPET 550.36 SQ.FT

3 BHK

CARPET 727.10 SQFT