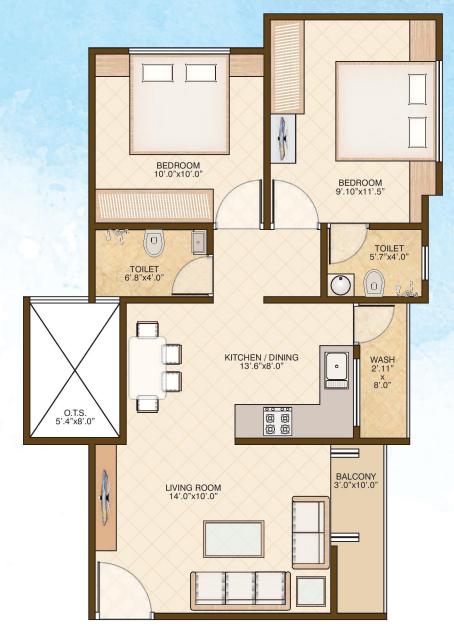

# ENTER A LIFE OF GRAND LAVISH LIVING

2 BHK (TYPE - A)

CARPET AREA 572.41 SQ.FT

2 BHK (TYPE - B)

CARPET 551.65SQ.FT

2 BHK (PENT HOUSE) CARPET 550.36 SQ.FT

3 BHK

CARPET 727.10 SQFT