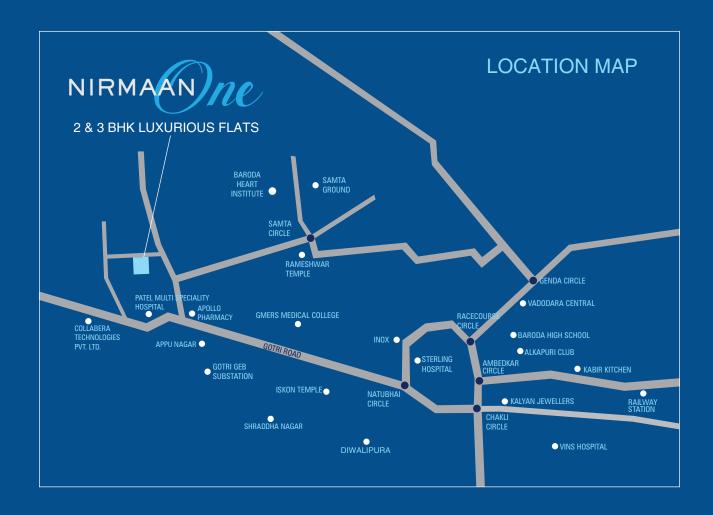

## Address:

Sharnam Bunglows, Opp. Shreenath Bunglows, New Alkapuri, Vadodara

Contact:

99139 15993, 8780938971