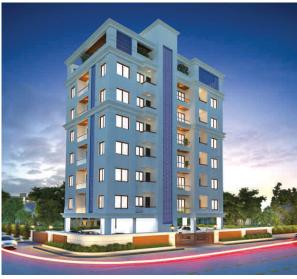

# ENTER A LIFE OF GRAND LAVISH LIVING

2 BHK (TYPE - A)

CARPET AREA 572.41 SQ.FT

2 BHK (TYPE - B)

CARPET 551.65SQ.FT

2 BHK (PENT HOUSE) CARPET 550.36 SQ.FT

3 BHK

CARPET 727.10 SQFT