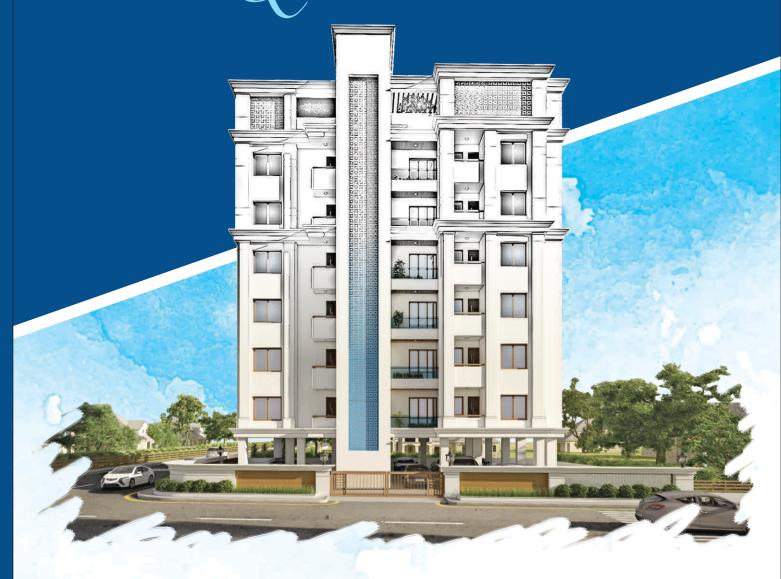

# ENTER A LIFE OF GRAND LAVISH LIVING

2 BHK (TYPE - A)

CARPET AREA 572.41 SQ.FT

2 BHK (TYPE - B)

CARPET 551.65SQ.FT

2 BHK (PENT HOUSE) CARPET 550.36 SQ.FT

3 BHK

CARPET 727.10 SQFT

# **AMENITIES:**

- Terrace Gazebo garden.
- Children's play Area & Senior citizen sitting.
- Standard quality passenger elevator.
- Underground & Overhead water tank.
- 100% Vastu approved.

- 24 Hours water supply.
- CCTV camera surveillance and individual intercom system.
- Water proofing treatment on terrace.
- Internal trimix road with fully paved parking area.
- 900 Mtr. from yesh complex.