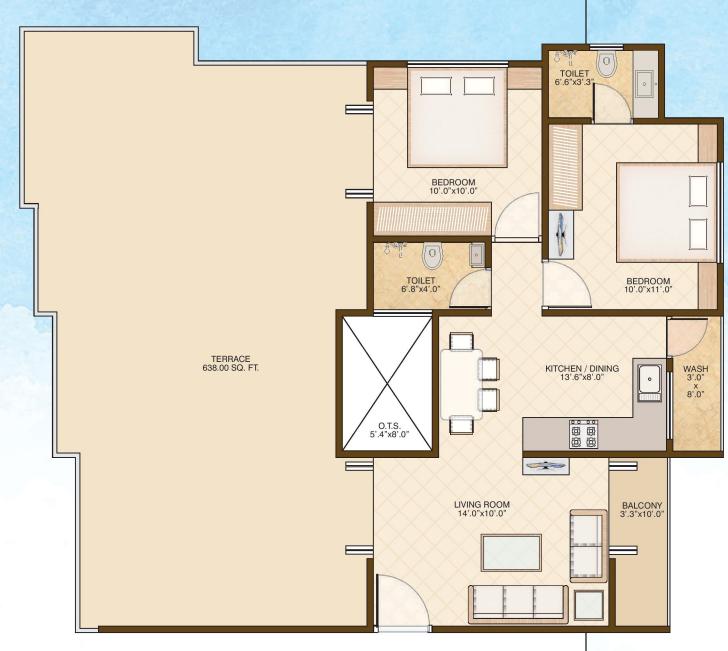

# ENTER A LIFE OF GRAND LAVISH LIVING

2 BHK (TYPE - A)

CARPET AREA 572.41 SQ.FT

2 BHK (TYPE - B)

CARPET 551.65SQ.FT

2 BHK (PENT HOUSE) CARPET 550.36 SQ.FT

3 BHK

CARPET 727.10 SQFT

TERRACE GAZEBO GARDEN