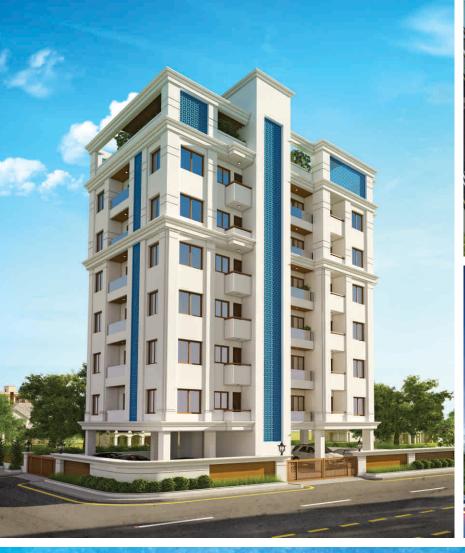

# ENTER A LIFE OF GRAND LAVISH LIVING

2 BHK (TYPE - A)

CARPET AREA 572.41 SQ.FT

2 BHK (TYPE - B)

CARPET 551.65SQ.FT

2 BHK (PENT HOUSE) CARPET 550.36 SQ.FT

3 BHK

CARPET 727.10 SQFT