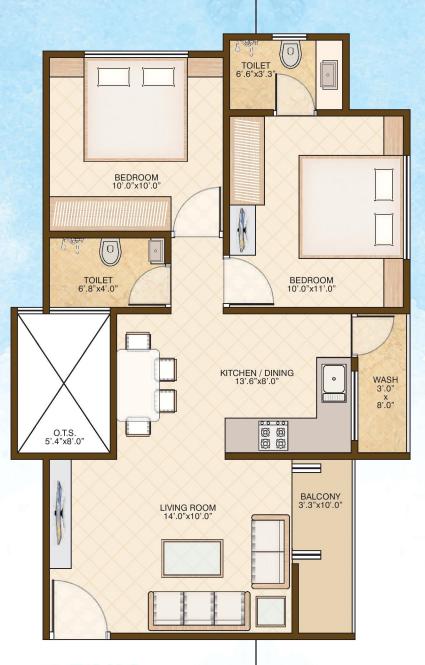

# ENTER A LIFE OF GRAND LAVISH LIVING

2 BHK (TYPE - A)

CARPET AREA 572.41 SQ.FT

2 BHK (TYPE - B)

CARPET 551.65SQ.FT

2 BHK (PENT HOUSE) CARPET 550.36 SQ.FT

3 BHK

CARPET 727.10 SQFT