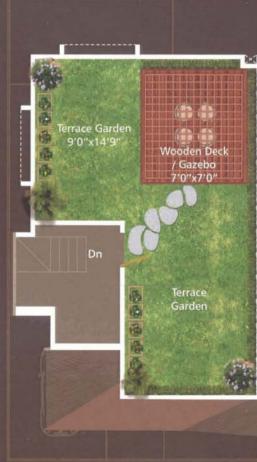

#### TERRACE

Open terrace finished with chemical water proofing and china mosaic flooring/tiles.

Second Floor