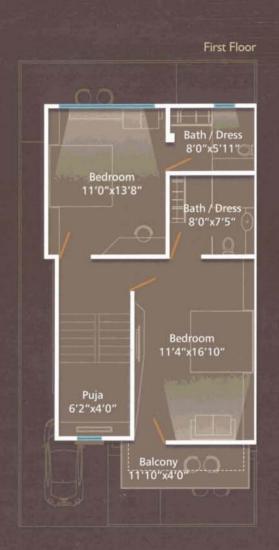

### Villa Features

#### RCC STRUCTURE

Anti-skid Vitrified tiles of reputed make in bathrooms and balconies.

Concealed copper wiring of approved quality. Branded premium quality modular switches with sufficient electrical point as per architect's plan.

#### **BATHROOMS & TOILETS**

Designer bathrooms with Premium Glazed Tiles upto Door level. Premium branded Plumbing fixture and vessels.

#### PAINT & FINISH

Interiors: Smooth plaster with Wall Putty & Primer Exterior: Double coat plaster with Water proof and fungal resistant pain (Asian Paint or equivalent)

#### KITCHEN

Granite counter with Stainless Steel Sink and tiling upto the door/window level on walls.

#### DOOR & WINDOWS

Doors: Elegant wooden entrance Door. Internal Flush doors. Windows: Colour anodized aluminium section windows with reflective glass of standard quality.

#### TERRACE

Open terrace finished with chemical water proofing and china mosaic flooring/tiles.