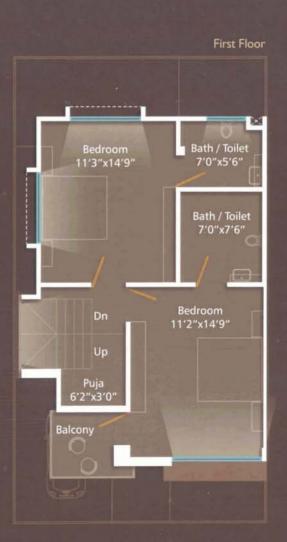

### Well Ventilated

The villa exude to be fresh. harmonics and positive with full of luxury feel. It ensured good ventilation and abundant natural light.

### Villa Features

#### RCC STRUCTURE

Anti-skid Vitrified tiles of reputed make in bathrooms and balconies.

Concealed copper wiring of approved quality. Branded premium quality modular switches with sufficient electrical point as per architect's plan.

#### **BATHROOMS & TOILETS**

Designer bathrooms with Premium Glazed Tiles upto Door level. Premium branded Plumbing fixture and vessels.

#### PAINT & FINISH

Interiors: Smooth plaster with Wall Putty & Primer Exterior: Double coat plaster with Water proof and fungal resistant pain (Asian Paint or equivalent)

#### KITCHEN

Granite counter with Stainless Steel Sink and tiling upto the door/window level on walls.

#### DOOR & WINDOWS

Doors: Elegant wooden entrance Door. Internal Flush doors. Windows: Colour anodized aluminium section windows with reflective glass of standard quality.

#### TERRACE

Open terrace finished with chemical water proofing and china mosaic flooring/tiles.