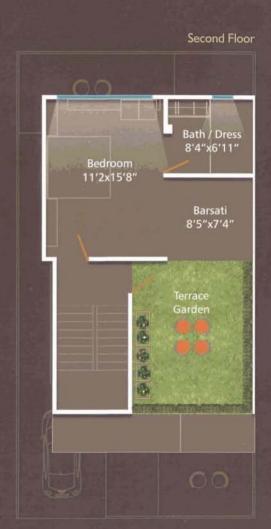

Second Floor

### Villa Features

#### RCC STRUCTURE

Anti-skid Vitrified tiles of reputed make in bathrooms and balconies.

Concealed copper wiring of approved quality. Branded premium quality modular switches with sufficient electrical point as per architect's plan.

#### **BATHROOMS & TOILETS**

Designer bathrooms with Premium Glazed Tiles upto Door level. Premium branded Plumbing fixture and vessels.

#### PAINT & FINISH

Interiors: Smooth plaster with Wall Putty & Primer Exterior: Double coat plaster with Water proof and fungal resistant pain (Asian Paint or equivalent)

#### KITCHEN

Granite counter with Stainless Steel Sink and tiling upto the door/window level on walls.

#### DOOR & WINDOWS

Doors: Elegant wooden entrance Door. Internal Flush doors. Windows: Colour anodized aluminium section windows with reflective glass of standard quality.

#### TERRACE

Open terrace finished with chemical water proofing and china mosaic flooring/tiles.