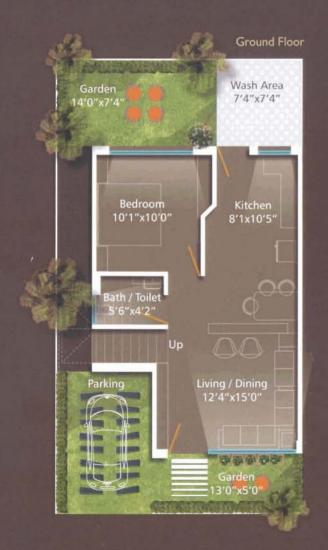

### Well Ventilated

The villa exude to be fresh. harmonics and positive with full of luxury feel. It ensured good ventilation and abundant natural light.

### Villa Features

#### RCC STRUCTURE

Anti-skid Vitrified tiles of reputed make in bathrooms and balconies.

Concealed copper wiring of approved quality. Branded premium quality modular switches with sufficient electrical point as per architect's plan.

#### **BATHROOMS & TOILETS**

Designer bathrooms with Premium Glazed Tiles upto Door level. Premium branded Plumbing fixture and vessels.

#### PAINT & FINISH

Interiors: Smooth plaster with Wall Putty & Primer Exterior: Double coat plaster with Water proof and fungal resistant pain (Asian Paint or equivalent)

#### KITCHEN

Granite counter with Stainless Steel Sink and tiling upto the door/window level on walls.

#### DOOR & WINDOWS

Doors: Elegant wooden entrance Door. Internal Flush doors. Windows: Colour anodized aluminium section windows with reflective glass of standard quality.

#### TERRACE

Open terrace finished with chemical water proofing and china mosaic flooring/tiles.