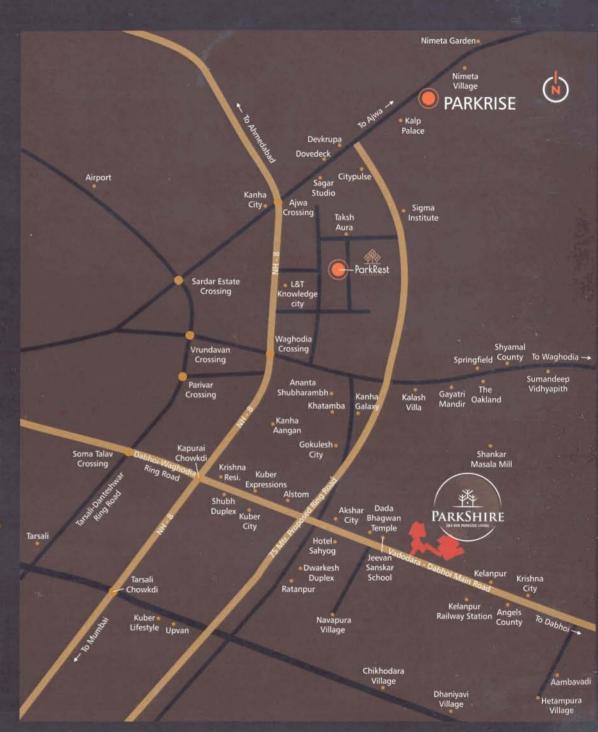

### **Developers** SHASHWAT INFRASPACE

PARKSHIRE - Next to Akshar City, Near Ratanpur, Vadodara-Dabhoi Main Road, Vadodara. Call 099044 80003 - 096246 80003 | E: parkshire03@outlook.com | W: www.parkshire.in