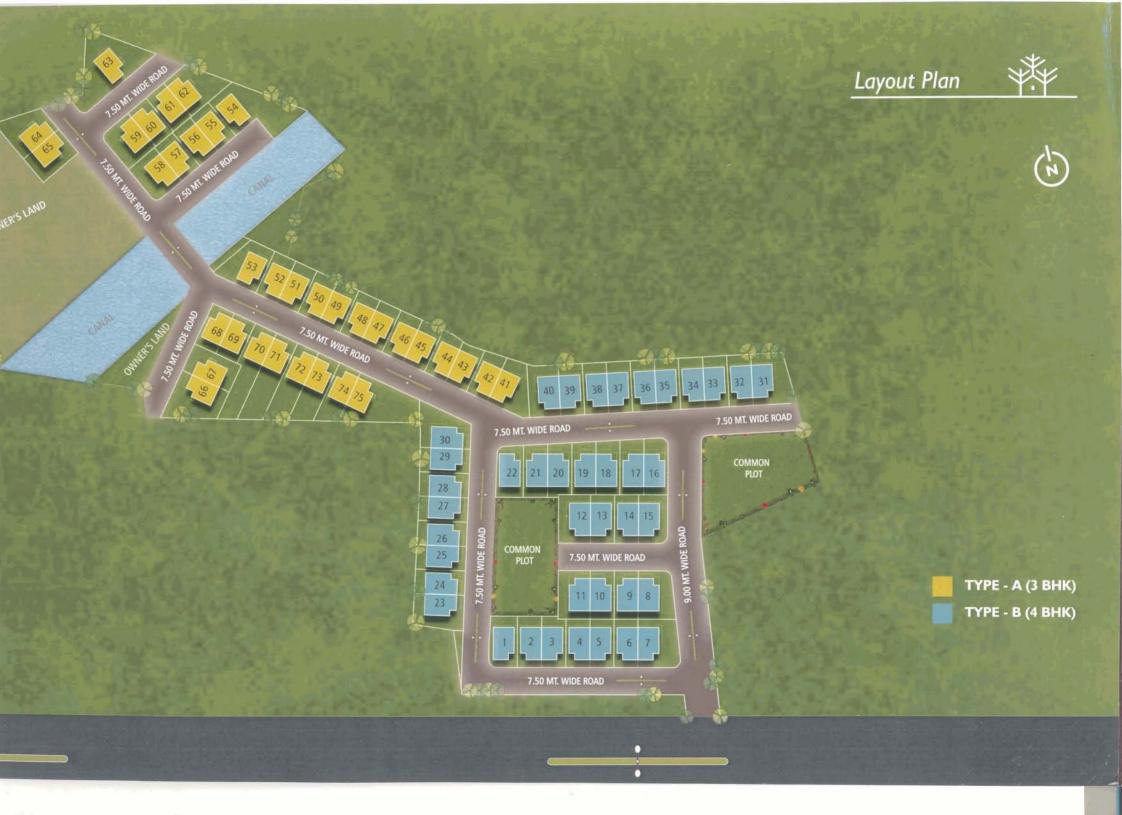

# Plot Area Table

TYPE - **A** (3 BHK)

TYPE - **B** (4 BHK)

| NO. | SQ.FT.   | NO. | SQ.FT.   |
|-----|----------|-----|----------|
| 41  | 1359.000 | 61  | 827.840  |
| 42  | 885.550  | 62  | 1436.940 |
| 43  | 832.270  | 63  | 2693.010 |
| 44  | 868.140  | 64  | 1401.830 |
| 45  | 880.130  | 65  | 1162.990 |
| 46  | 885.330  | 66  | 1722.160 |
| 47  | 874.930  | 67  | 1231.550 |
| 48  | 880.130  | 68  | 843.370  |
| 49  | 880.130  | 69  | 843.370  |
| 50  | 880.130  | 70  | 1662.780 |
| 51  | 880.130  | 71  | 1708.790 |
| 52  | 880.130  | 72  | 1512.640 |
| 53  | 1400.060 | 73  | 1316.490 |
| 54  | 2346.820 | 74  | 1120.350 |
| 55  | 828.180  | 75  | 2181.170 |
| 56  | 828.180  | 100 |          |
| 57  | 828.180  | 100 |          |
| 58  | 1198.930 |     |          |
| 59  | 1258.850 | -   |          |
| cn  | 077 040  |     |          |

| NO. | SQ.FT.   | NO. | SQ.FT.   |
|-----|----------|-----|----------|
| 01  | 1146.399 | 21  | 1036.849 |
| 02  | 1009.945 | 22  | 1115.660 |
| 03  | 991.924  | 23  | 1399.650 |
| 04  | 955.206  | 24  | 1001.348 |
| 05  | 955.206  | 25  | 996.517  |
| 06  | 955.206  | 26  | 991.686  |
| 07  | 1605.835 | 27  | 986.994  |
| 80  | 1394.478 | 28  | 990.735  |
| 09  | 955.206  | 29  | 999.441  |
| 10  | 955.206  | 30  | 1522.858 |
| 11  | 1269.669 | 31  | 1589.494 |
| 12  | 1269.669 | 32  | 1009.945 |
| 13  | 955.206  | 33  | 1009.945 |
| 14  | 955.206  | 34  | 1009.945 |
| 15  | 1150.035 | 35  | 1009.945 |
| 16  | 1103.899 | 36  | 1009.945 |
| 17  | 1089.109 | 37  | 1009.945 |
| 18  | 1062.359 | 38  | 1009.945 |
| 19  | 1062.359 | 39  | 1009.945 |
| 20  | 1033.810 | 40  | 1303.210 |
|     |          |     |          |