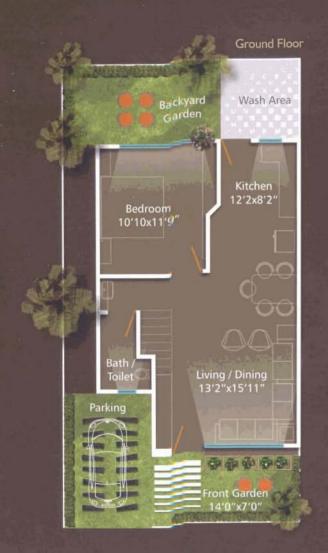

### Well Ventilated

The villa exude to be fresh. harmonics and positive with full of luxury feel. It ensured good ventilation and abundant natural light.

### Villa Features

#### RCC STRUCTURE

Anti-skid Vitrified tiles of reputed make in bathrooms and balconies.

Concealed copper wiring of approved quality. Branded premium quality modular switches with sufficient electrical point as per architect's plan.

#### **BATHROOMS & TOILETS**

Designer bathrooms with Premium Glazed Tiles upto Door level. Premium branded Plumbing fixture and vessels.

#### PAINT & FINISH

Interiors: Smooth plaster with Wall Putty & Primer Exterior: Double coat plaster with Water proof and fungal resistant pain (Asian Paint or equivalent)

#### KITCHEN

Granite counter with Stainless Steel Sink and tiling upto the door/window level on walls.

#### DOOR & WINDOWS

Doors: Elegant wooden entrance Door. Internal Flush doors. Windows: Colour anodized aluminium section windows with reflective glass of standard quality.

#### TERRACE

Open terrace finished with chemical water proofing and china mosaic flooring/tiles.