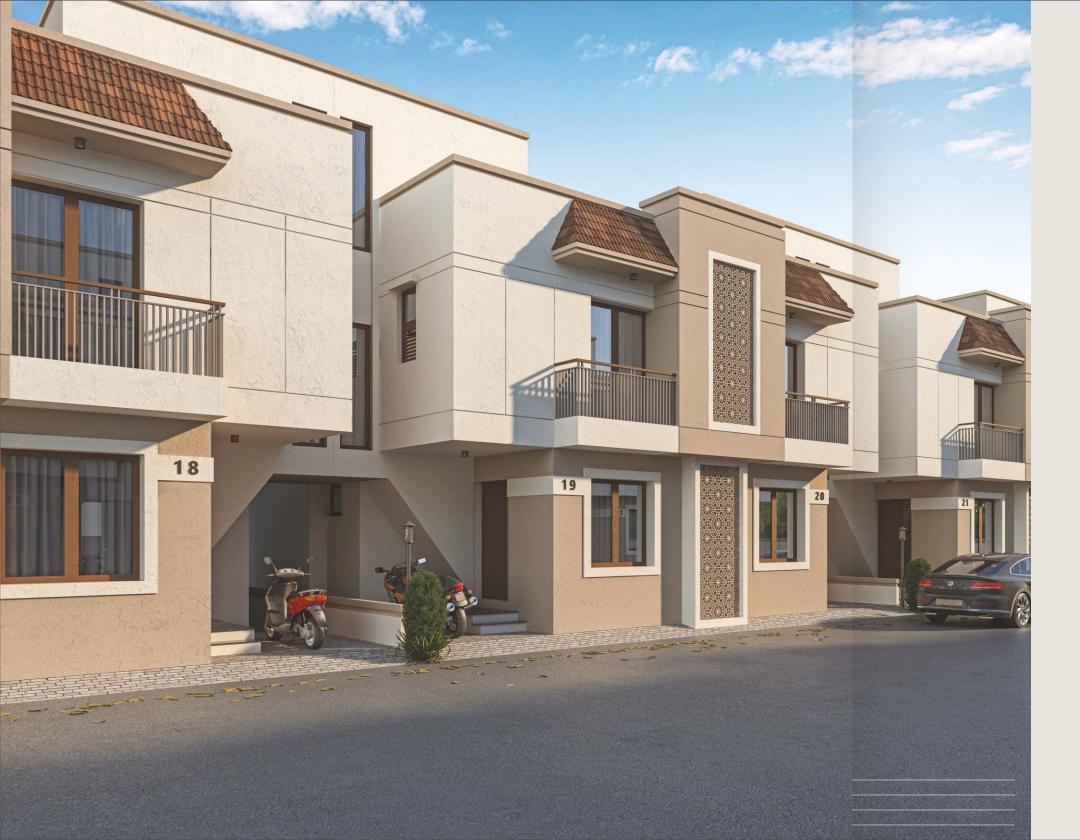

### VALUE ADDED AMENITIES

- CLUB HOUSE AND LANDSCAPE GARDEN
- RCC INTERNAL ROAD WITH STREET LIGHT
- IMPRESSIVE SOCIETY MAIN ENTRANCE GATE ALONG WITH SECURITY CABIN & CCTV CAMERA
- ELECTRIC UNDERGROUND CABLING FOR A WIRE FREE LOOK
- ELEGANT HOUSE NUMBER PLATE
- ELEGANT AND EFFECTIVE CAMPUS PLANING

#### **SPECIFICATIONS**

STRUCTURE

ALL RCC & BRICK MASONRY WORKS AS PER STRUCTURAL ENGINEERS DESIGN

WALL FINISH:

INSIDE SMOOTH FINISH PLASTER WITH EMULSION PAINT AND EXTERNAL WALL SMOOTH PLASTER WITH WEATHER RESISTANCE PAINT AND MS RAILING WITH ENAMEL PAINT

FLOORING

VITRIFIED TILES IN ALL ROOMS

D00R

DECORATIVE MAIN DOOR WITH STANDARD FITTING AND ALL INTERNAL FLUSH DOOR

WINDOW

STANDARD ALUMINUM POWDER COATED WINDOW WITH SAFETY GRILL

TERRACE

OPEN TERRACE FINISHED WITH WATER PROOFING