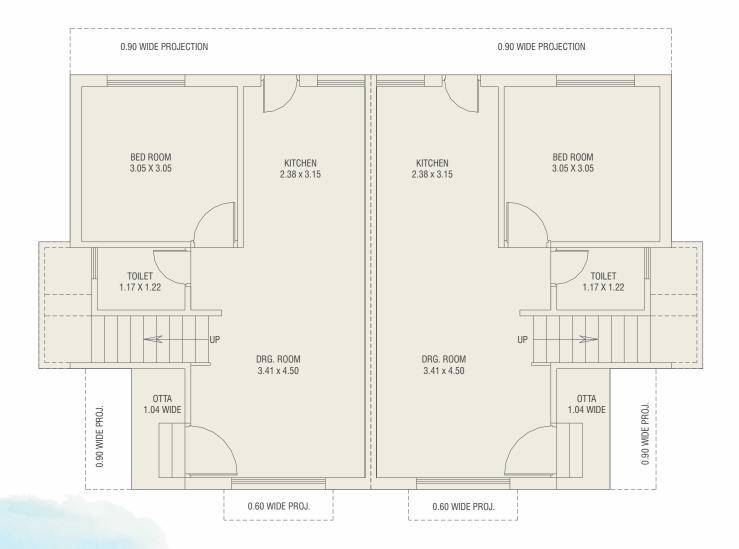

# LAYOUT PLAN

## **GROUND FLOOR PLAN**

BUILT-UP AREA = 46.34 X 48 = 2224.32 SQ.MT.