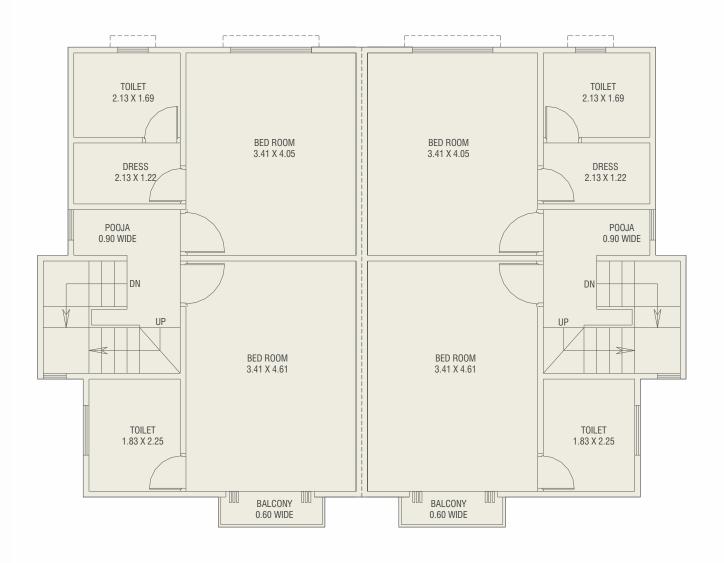

H ENAMEL PAINT

FLOORING

VITRIFIED TILES IN ALL ROOMS

D00R

DECORATIVE MAIN DOOR WITH STANDARD FITTING AND ALL INTERNAL FLUSH DOOR

WINDOW

STANDARD ALUMINUM POWDER COATED WINDOW WITH SAFETY GRILL

TERRACE

OPEN TERRACE FINISHED WITH WATER PROOFING

KITCHEN

GRANITE KITCHEN PLATFORM WITH SS SINK GLAZED TILES DADO UP TO LINTEL LEVEL

BATHROOM

DESIGNER BATHROOM WITH STANDARD FITTINGS & VESSELS, GLAZED TILES DADO UP TO LINTEL LEVEL

ELECTRIFICATION

MODULAR SWITCHES WITH CONCEALED COPPER WIRING OF ISI APPROVED QUALITY, SUFFICIENT ELECTRIC POINT AS PER ARCHITECT PLAN AND ELECTRICAL CONSULTANT

WATER SUPPLY

WATER SUPPLY IN UNDERGROUND TANK

# LAYOUT PLAN

## **GROUND FLOOR PLAN**

BUILT-UP AREA = 46.34 X 48 = 2224.32 SQ.MT.



## FIRST FLOOR PLAN

BUILT-UP AREA =55.04X 48 = 2641.92 SQ.MT.