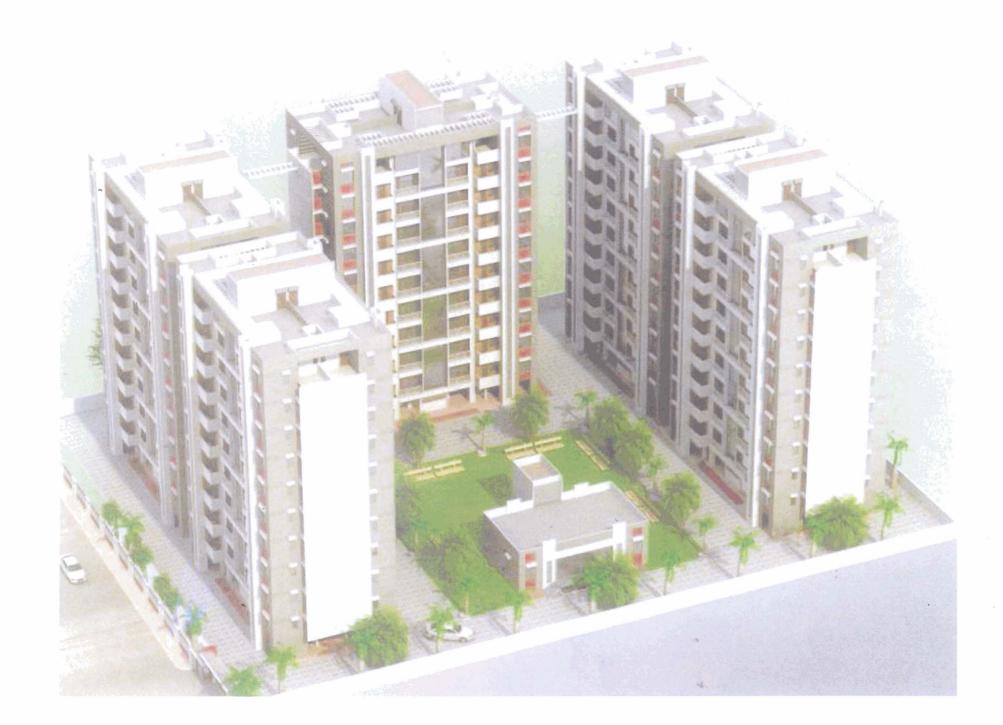

y Area Hi-speed Elvators Wi-Fi system

One alloted parking space for each unit



## **SPECIFICATION**

Structure

Flooring

Paint

Electrical

Plumbing Door/Windows

Earthquke Resistant RCC Frame work structure

Vitrified tiles in all room, Antiskid tiles in Bathroom, toilets & full height dado Distemper Paint on Interior wall & weather shield paint for enterior walls

Modular Switches with MCD, ELCB & ISI Copper wiring

Aesthetically approved C.P. Fittings & sanitary wares with customized water supply system

Decorative Main Door

Internal flush door with laminates on both sides

Aluminium window with glazing & grills

Generator High capacity generator back-up for common areas, elevators & pumps

24 hrs. secured gate community

24 hrs. supply of water

stainless steel sink in kitchen







TYPE - A1
TYPICAL (1st to 8th) FLOOR PLAN



TYPE - A1
9th FLOOR (Lower Ivl.) PLAN



9th FLOOR (Upper Ivl.) PLAN



TYPE - A2
TYPICAL (1st to 8th) FLOOR PLAN



TYPE - A2
9th FLOOR (Lower IVI.) RLAN



TYPE - A2 9th FLOOR (Upper IvI.) PLAN



Star Residency, Nr. Navrachna University, Off Vasna-Bhaili Road, Vadodara.

# Developers



#### NOTES:

- \* Developers reserve the rights to make necessary changes in the above specifications without any prior notice. Such changes would be binding to all the members.
- \* Registration, maintenance and all other direct-indirect taxes existing and new applicable by the govt, will be borne by the members.
- \* All the dimensions given are approximate & unfinished.
- Extra work shall be executed after the receipt of 100% advance payment.
   This br