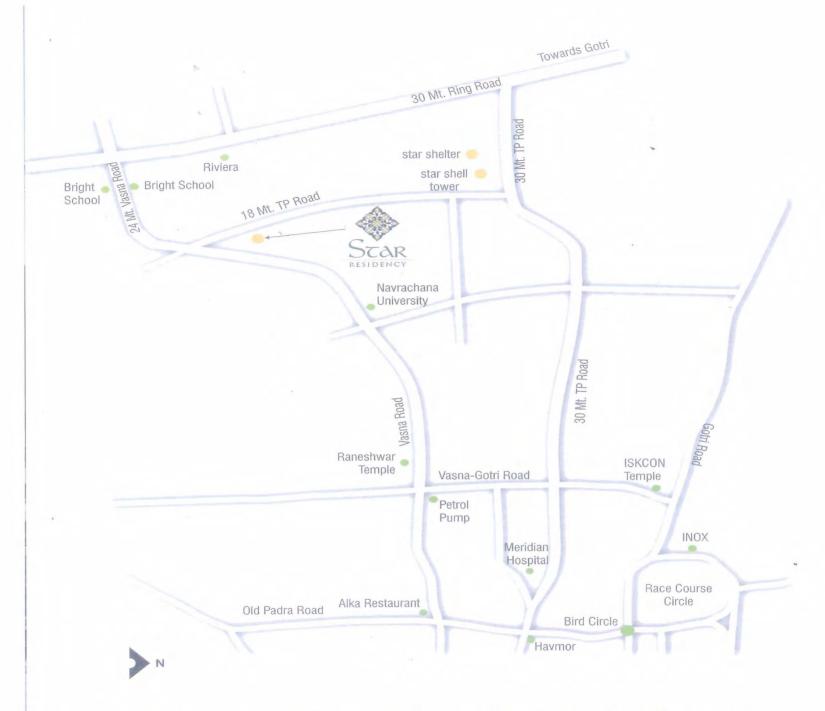

TYPE - A1
9th FLOOR (Lower Ivl.) PLAN

9th FLOOR (Upper Ivl.) PLAN

TYPE - A2
TYPICAL (1st to 8th) FLOOR PLAN

TYPE - A2
9th FLOOR (Lower IVI.) RLAN

TYPE - A2 9th FLOOR (Upper IvI.) PLAN

Star Residency, Nr. Navrachna University, Off Vasna-Bhaili Road, Vadodara.