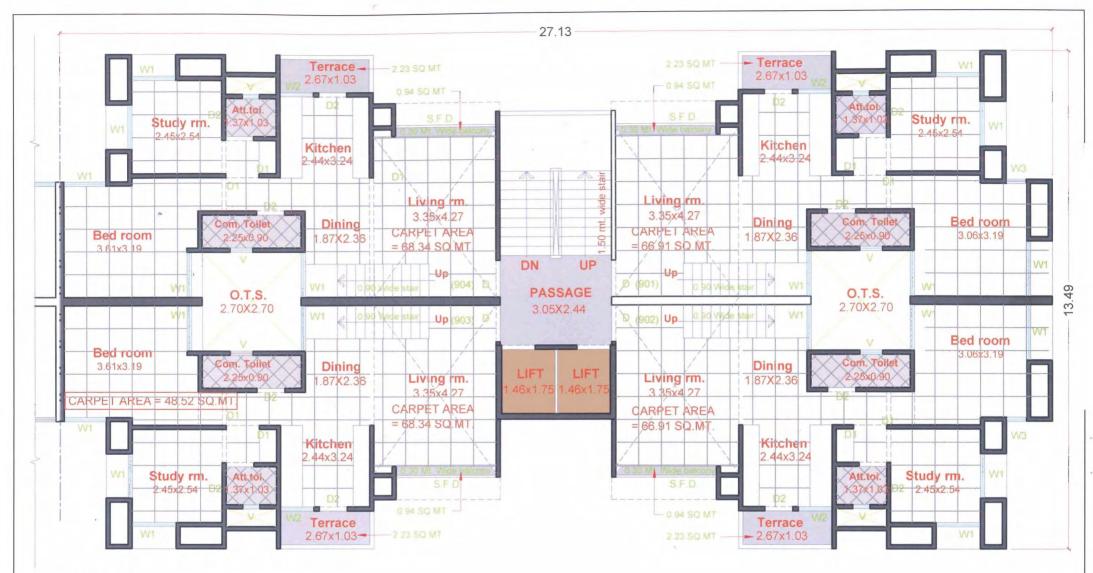

TYPE - A1
9th FLOOR (Lower Ivl.) PLAN

9th FLOOR (Upper Ivl.) PLAN

TYPE - A2
TYPICAL (1st to 8th) FLOOR PLAN

TYPE - A2
9th FLOOR (Lower IVI.) RLAN

TYPE - A2 9th FLOOR (Upper IvI.) PLAN

Star Residency, Nr. Navrachna University, Off Vasna-Bhaili Road, Vadodara.