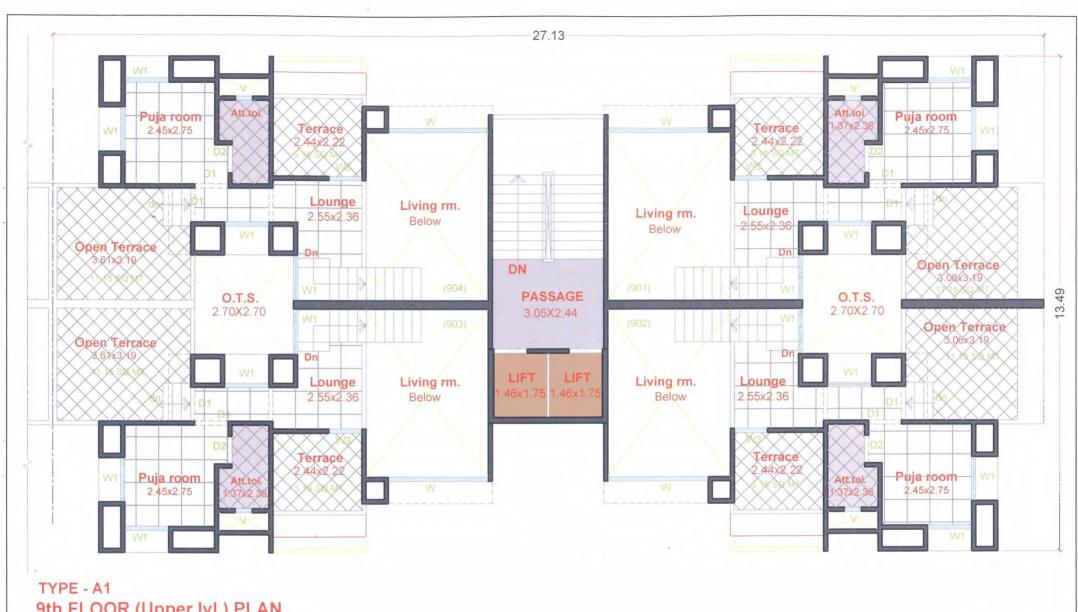

TYPE - A1
9th FLOOR (Lower Ivl.) PLAN

9th FLOOR (Upper Ivl.) PLAN

TYPE - A2
TYPICAL (1st to 8th) FLOOR PLAN

TYPE - A2
9th FLOOR (Lower IVI.) RLAN

TYPE - A2 9th FLOOR (Upper IvI.) PLAN

Star Residency, Nr. Navrachna University, Off Vasna-Bhaili Road, Vadodara.