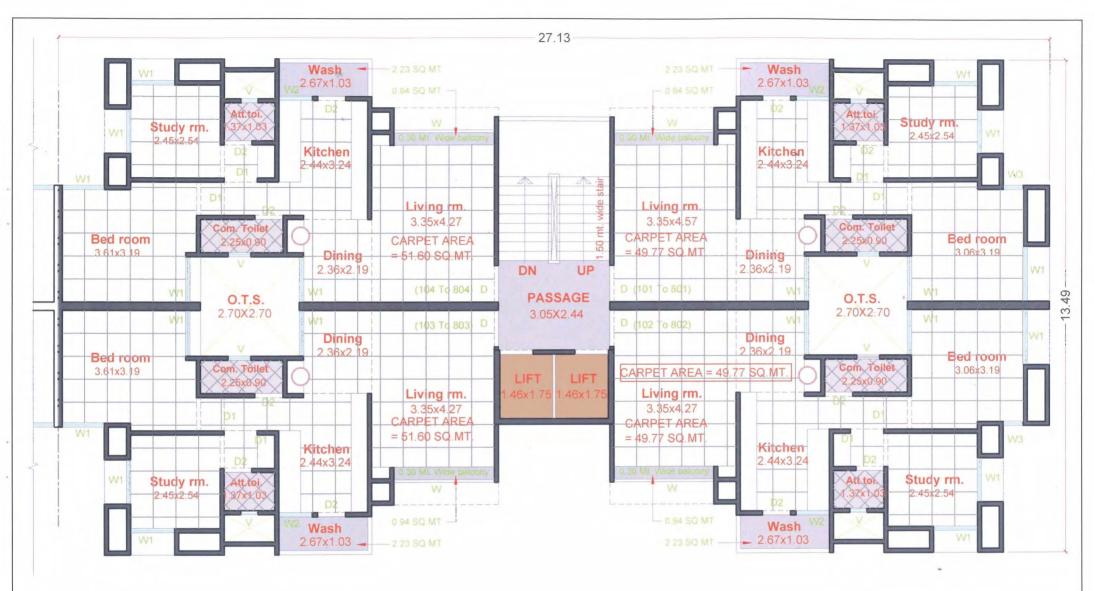

Aluminium window with glazing & grills

Generator High capacity generator back-up for common areas, elevators & pumps

24 hrs. secured gate community

24 hrs. supply of water

stainless steel sink in kitchen

TYPE - A1
TYPICAL (1st to 8th) FLOOR PLAN