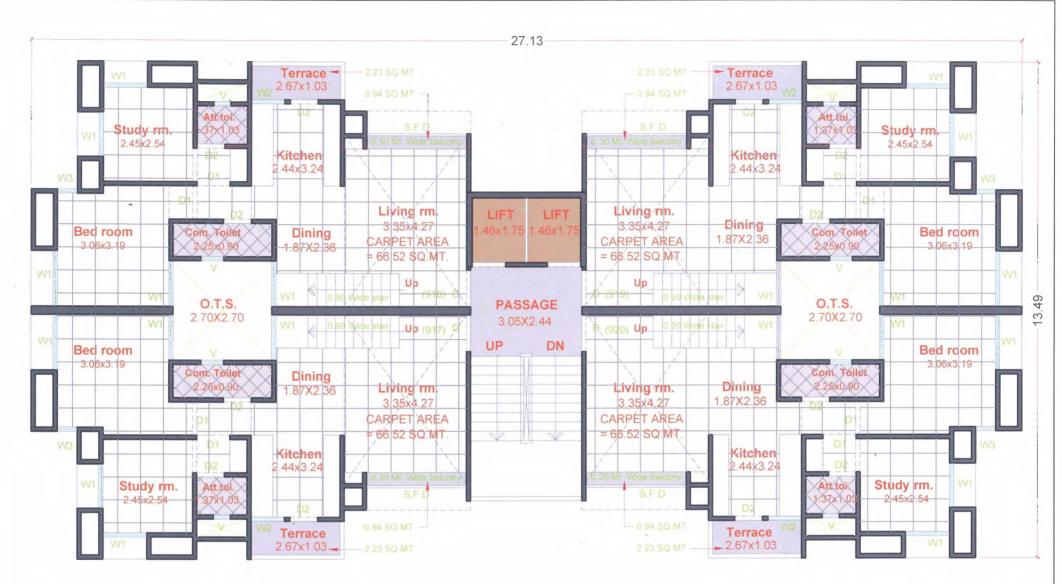

TYPE - A1
9th FLOOR (Lower Ivl.) PLAN

9th FLOOR (Upper Ivl.) PLAN

TYPE - A2
TYPICAL (1st to 8th) FLOOR PLAN

TYPE - A2
9th FLOOR (Lower IVI.) RLAN

TYPE - A2 9th FLOOR (Upper IvI.) PLAN

Star Residency, Nr. Navrachna University, Off Vasna-Bhaili Road, Vadodara.