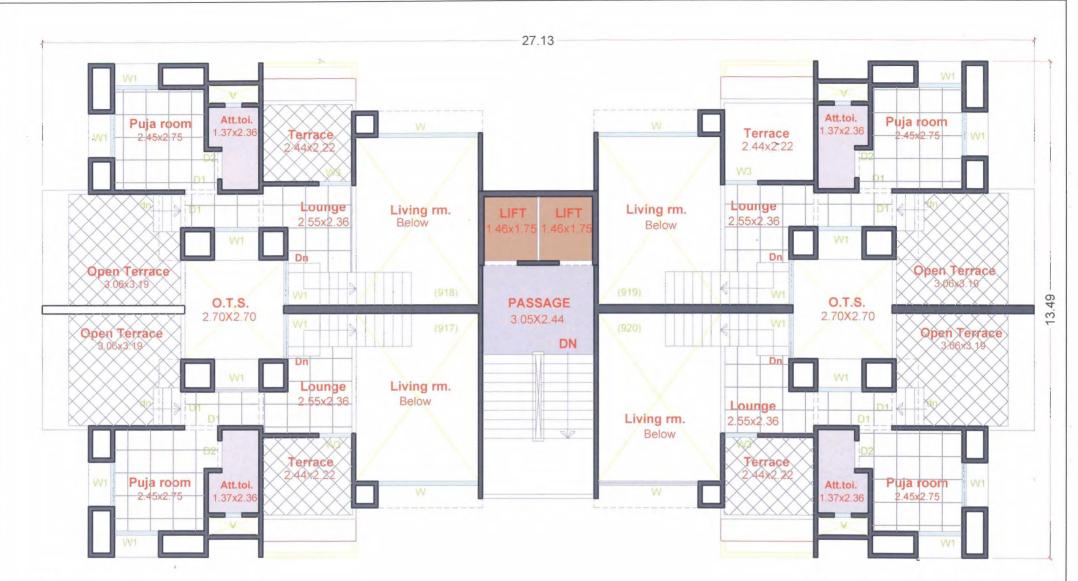

TYPE - A1
9th FLOOR (Lower Ivl.) PLAN

9th FLOOR (Upper Ivl.) PLAN

TYPE - A2
TYPICAL (1st to 8th) FLOOR PLAN

TYPE - A2
9th FLOOR (Lower IVI.) RLAN

TYPE - A2 9th FLOOR (Upper IvI.) PLAN

Star Residency, Nr. Navrachna University, Off Vasna-Bhaili Road, Vadodara.