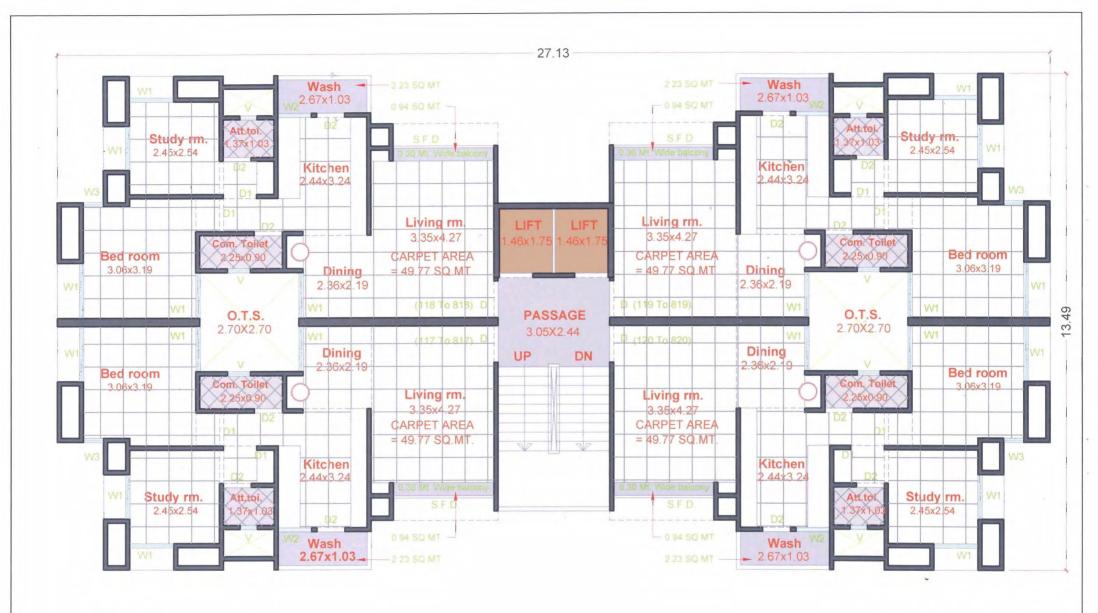

Aluminium window with glazing & grills

Generator High capacity generator back-up for common areas, elevators & pumps

24 hrs. secured gate community

24 hrs. supply of water

stainless steel sink in kitchen

TYPE - A1
TYPICAL (1st to 8th) FLOOR PLAN