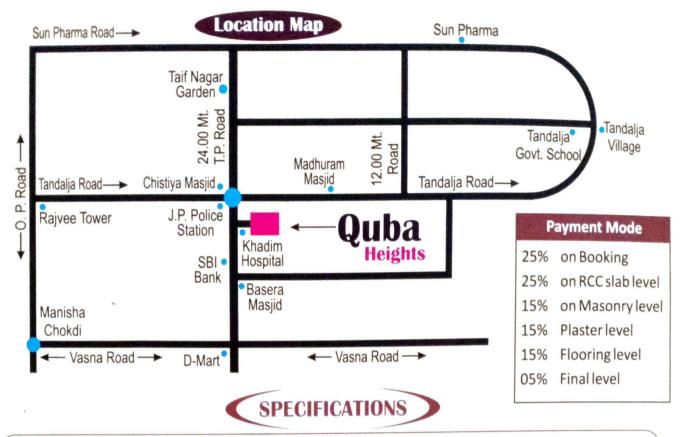

## Developers:

NASIRUDDIN ABDULBHAI SHAIKH Proprietor of ZAID ENTERPRISE

Nr. Khadim Hospital, B/h Rahila Complex, Beside Sartaj Complex, Opp. SBI Bank, Tandalja-Vasna Road, Vadodara - 390012.

Contact : Nasirbhai : 960128 3890 Javedbhai : 99791 14370 / Zuber : 99792 20186