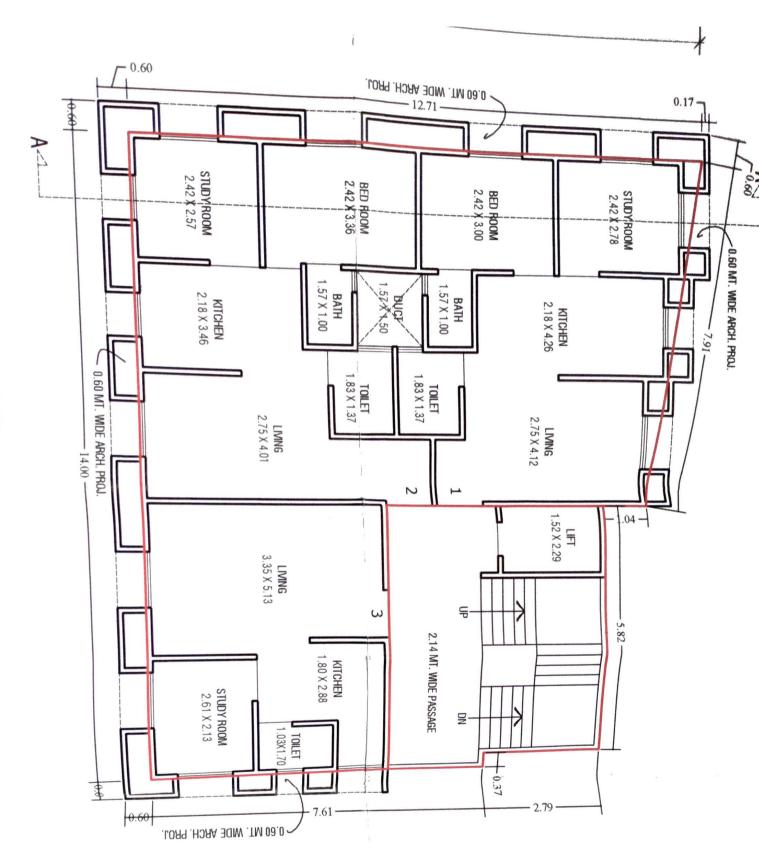

hed with weather

proof acrylic paint.

## Developers:

NASIRUDDIN ABDULBHAI SHAIKH Proprietor of ZAID ENTERPRISE

Nr. Khadim Hospital, B/h Rahila Complex, Beside Sartaj Complex, Opp. SBI Bank, Tandalja-Vasna Road, Vadodara - 390012.

Contact : Nasirbhai : 960128 3890 Javedbhai : 99791 14370 / Zuber : 99792 20186



Architect : Ambica Consultants Planner

## Terms & Conditions:

- Possession will be given after one month of settlement of all accounts.
- Documentation charges, stamp duty, MGVCL & VMSS charges, GST, legal charges & common maintenance charges will be paid extra by the purchaser.
- Any new central or state govt. taxes, if applicable shall have to be borne by the purchaser.
- Extra work shall be executed after making full payment.
  - default payments leads to cancellation.