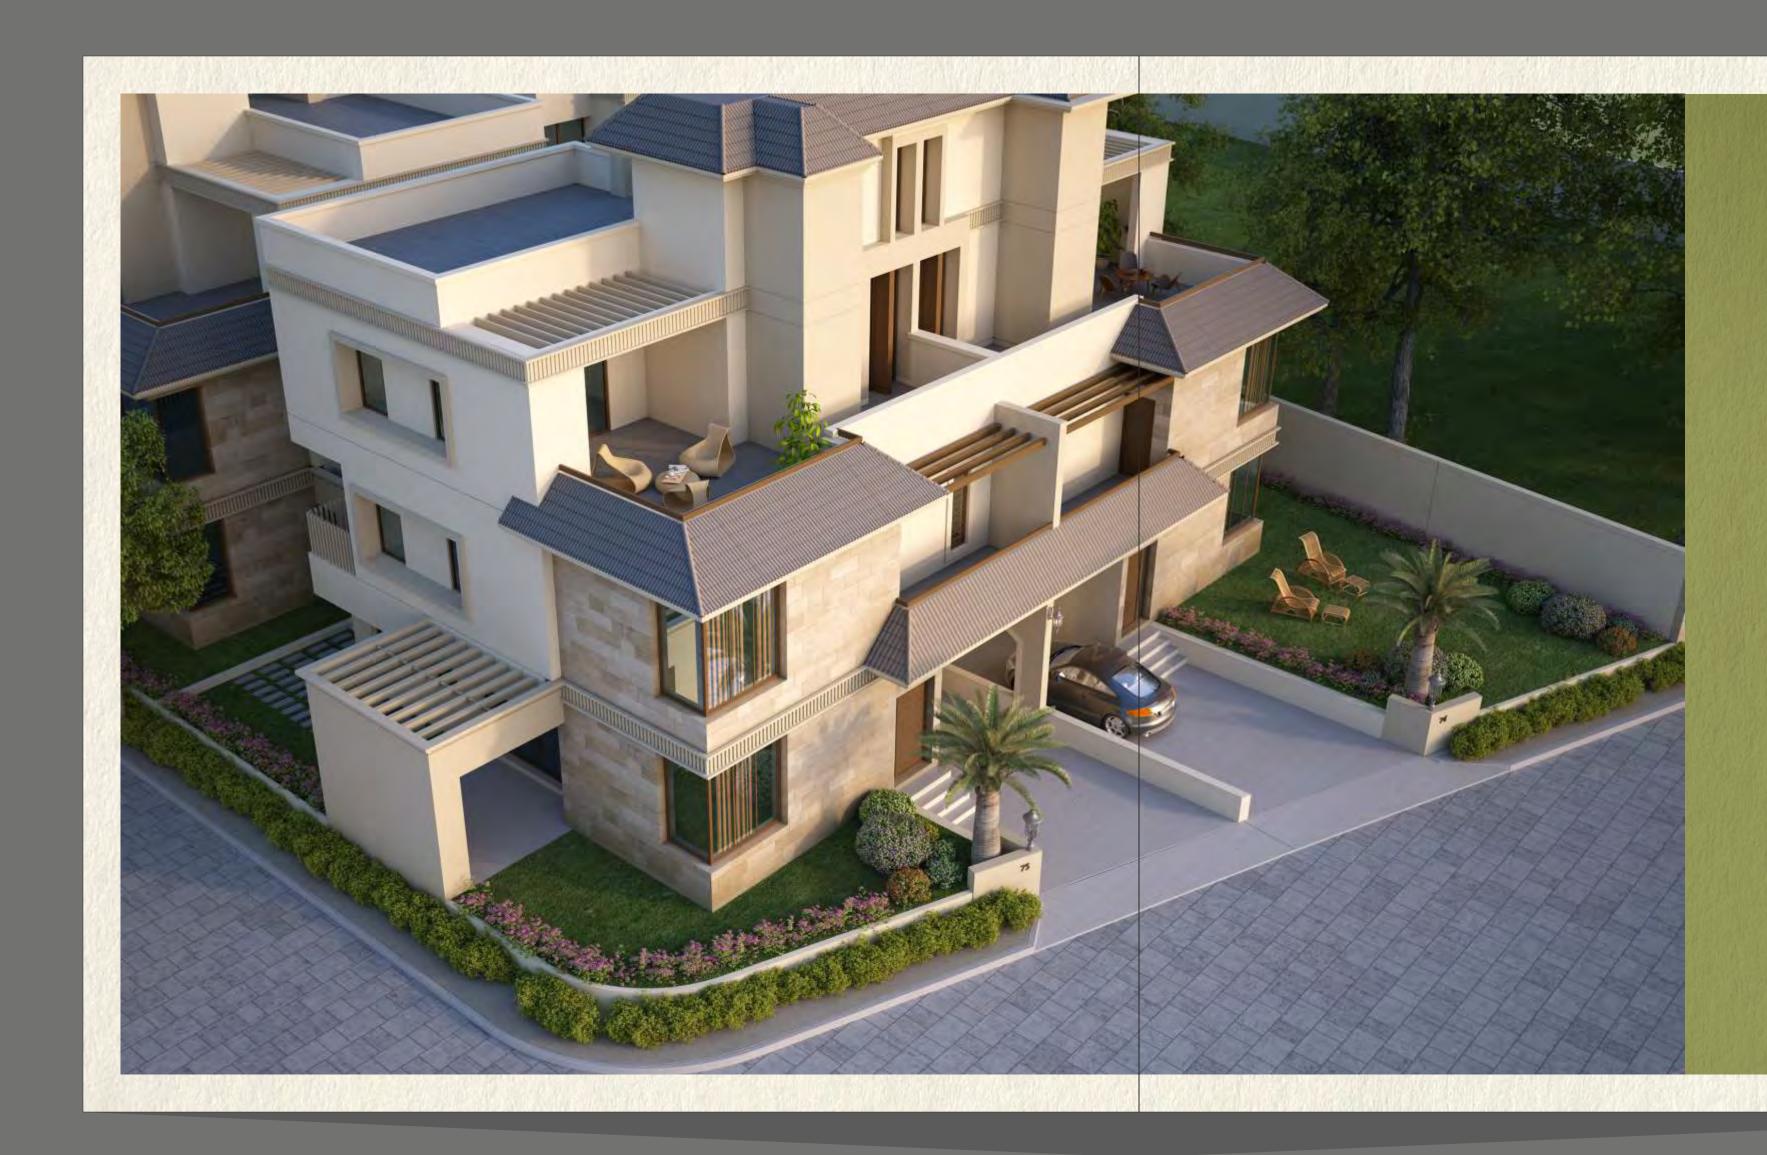

#### **DESIGN & STRUCTURE :**

"A Futuristic Design And Habitat To Enjoy"

A very unique futuristic and eye soothing design with **RCC Frame Structure as per IS** for Earthquake Resistance.

Premium High Quality Masonry using high strength bricks with Double Coat Roller plaster and quality weather resistant paint of AMBUJA KAWACH for external walls.

All villas will have - 11'00" Slab to Slab height, which will give you a BIG space height.