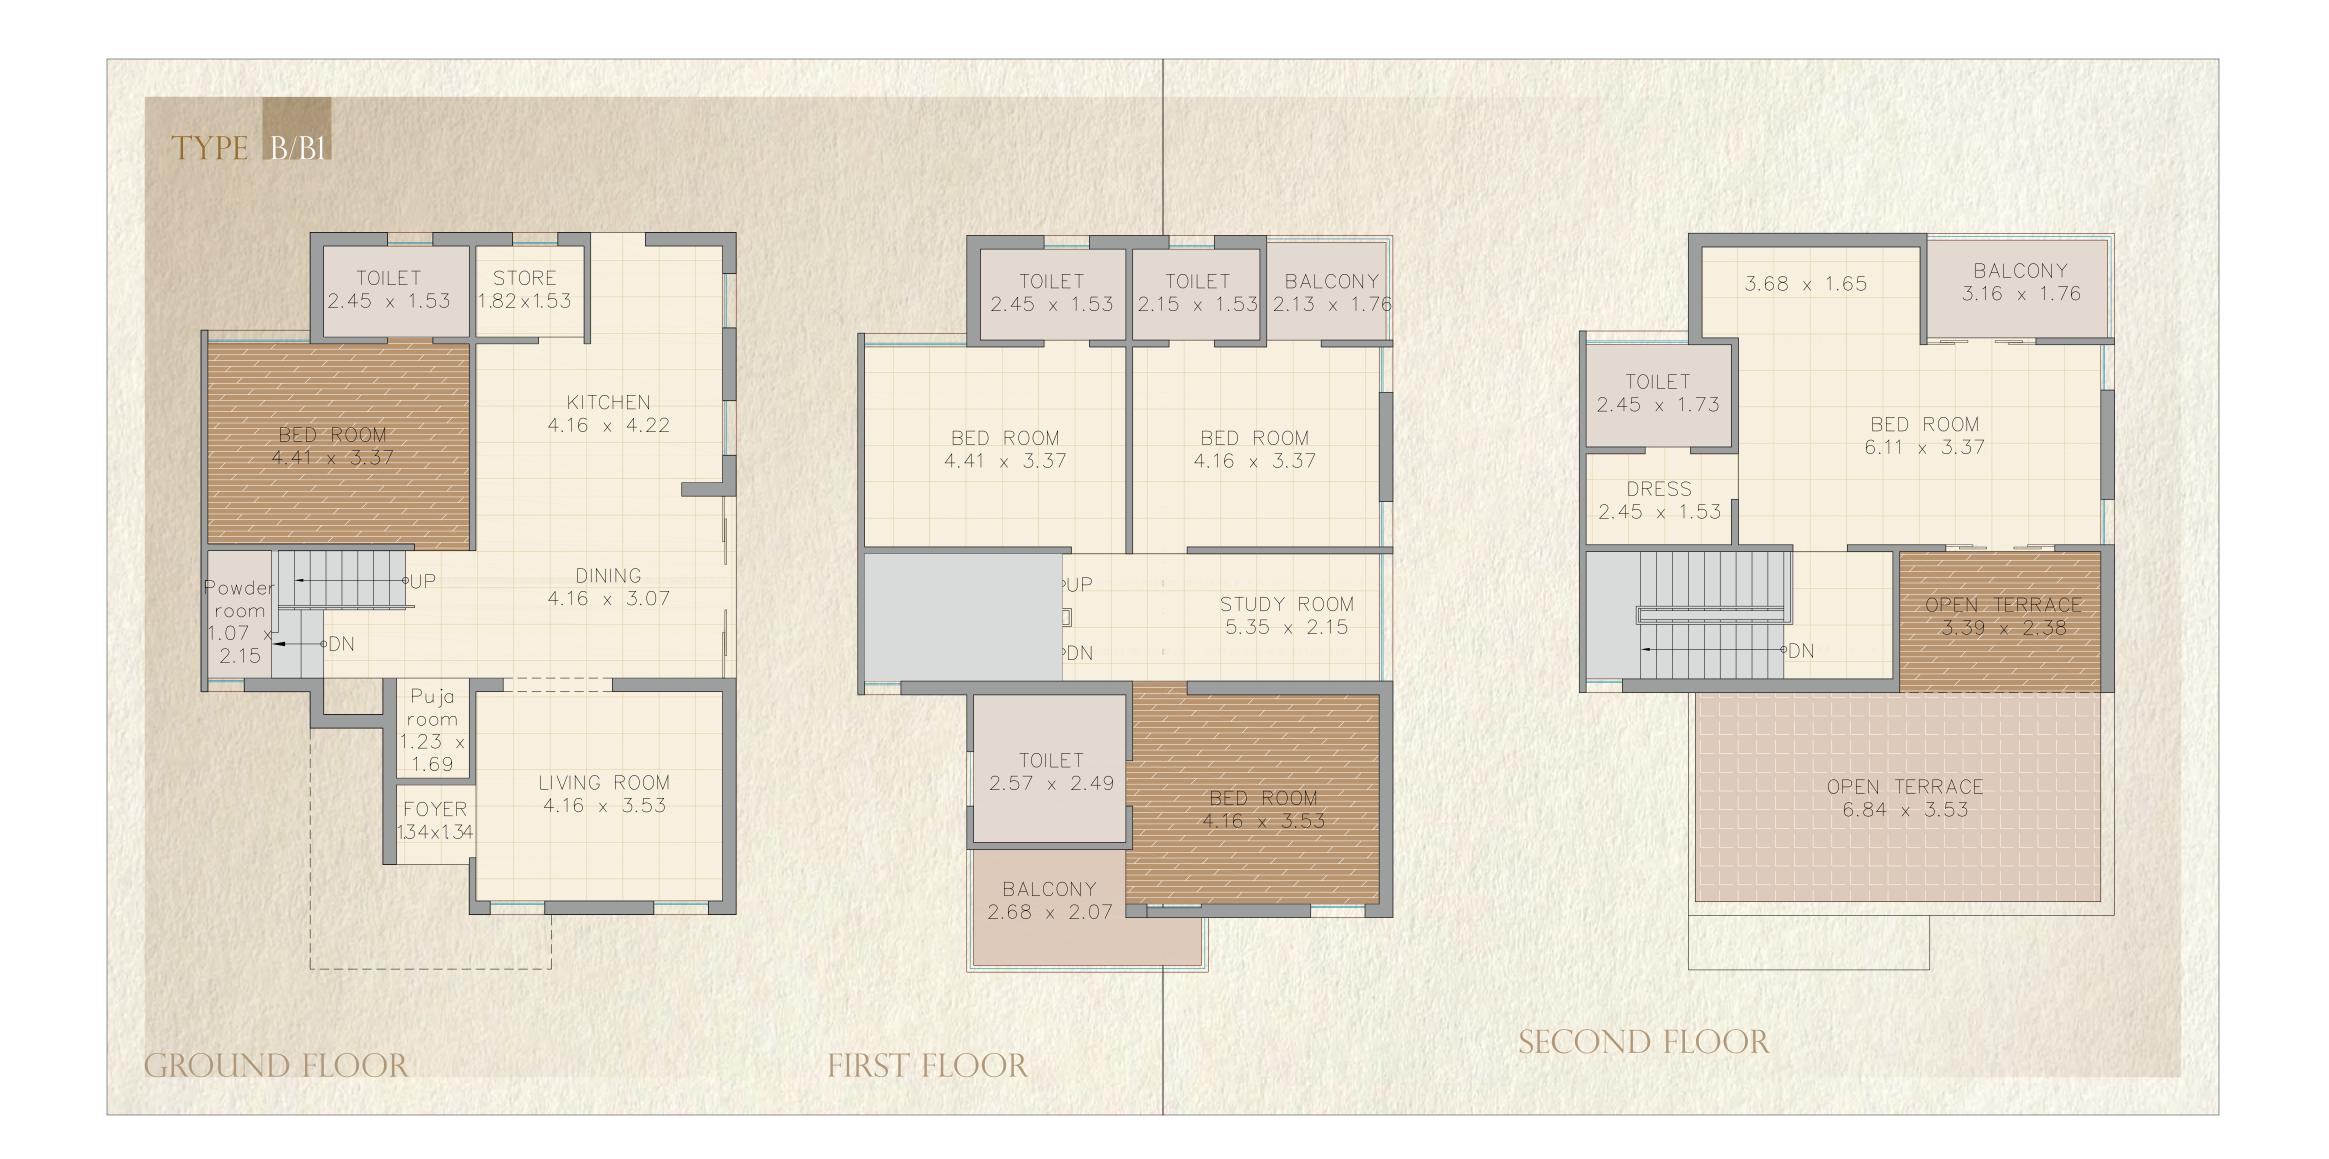

### VILLA SPECIFICATIONS

#### **DESIGN & STRUCTURE :**

"A Futuristic Design And Habitat To Enjoy"

A very unique futuristic and eye soothing design with **RCC Frame Structure as per IS** for Earthquake Resistance.

Premium High Quality Masonry using high strength bricks with Double Coat Roller plaster and quality weather resistant paint of AMBUJA KAWACH for external walls.

All villas will have - 11'00" Slab to Slab height, which will give you a BIG space height.