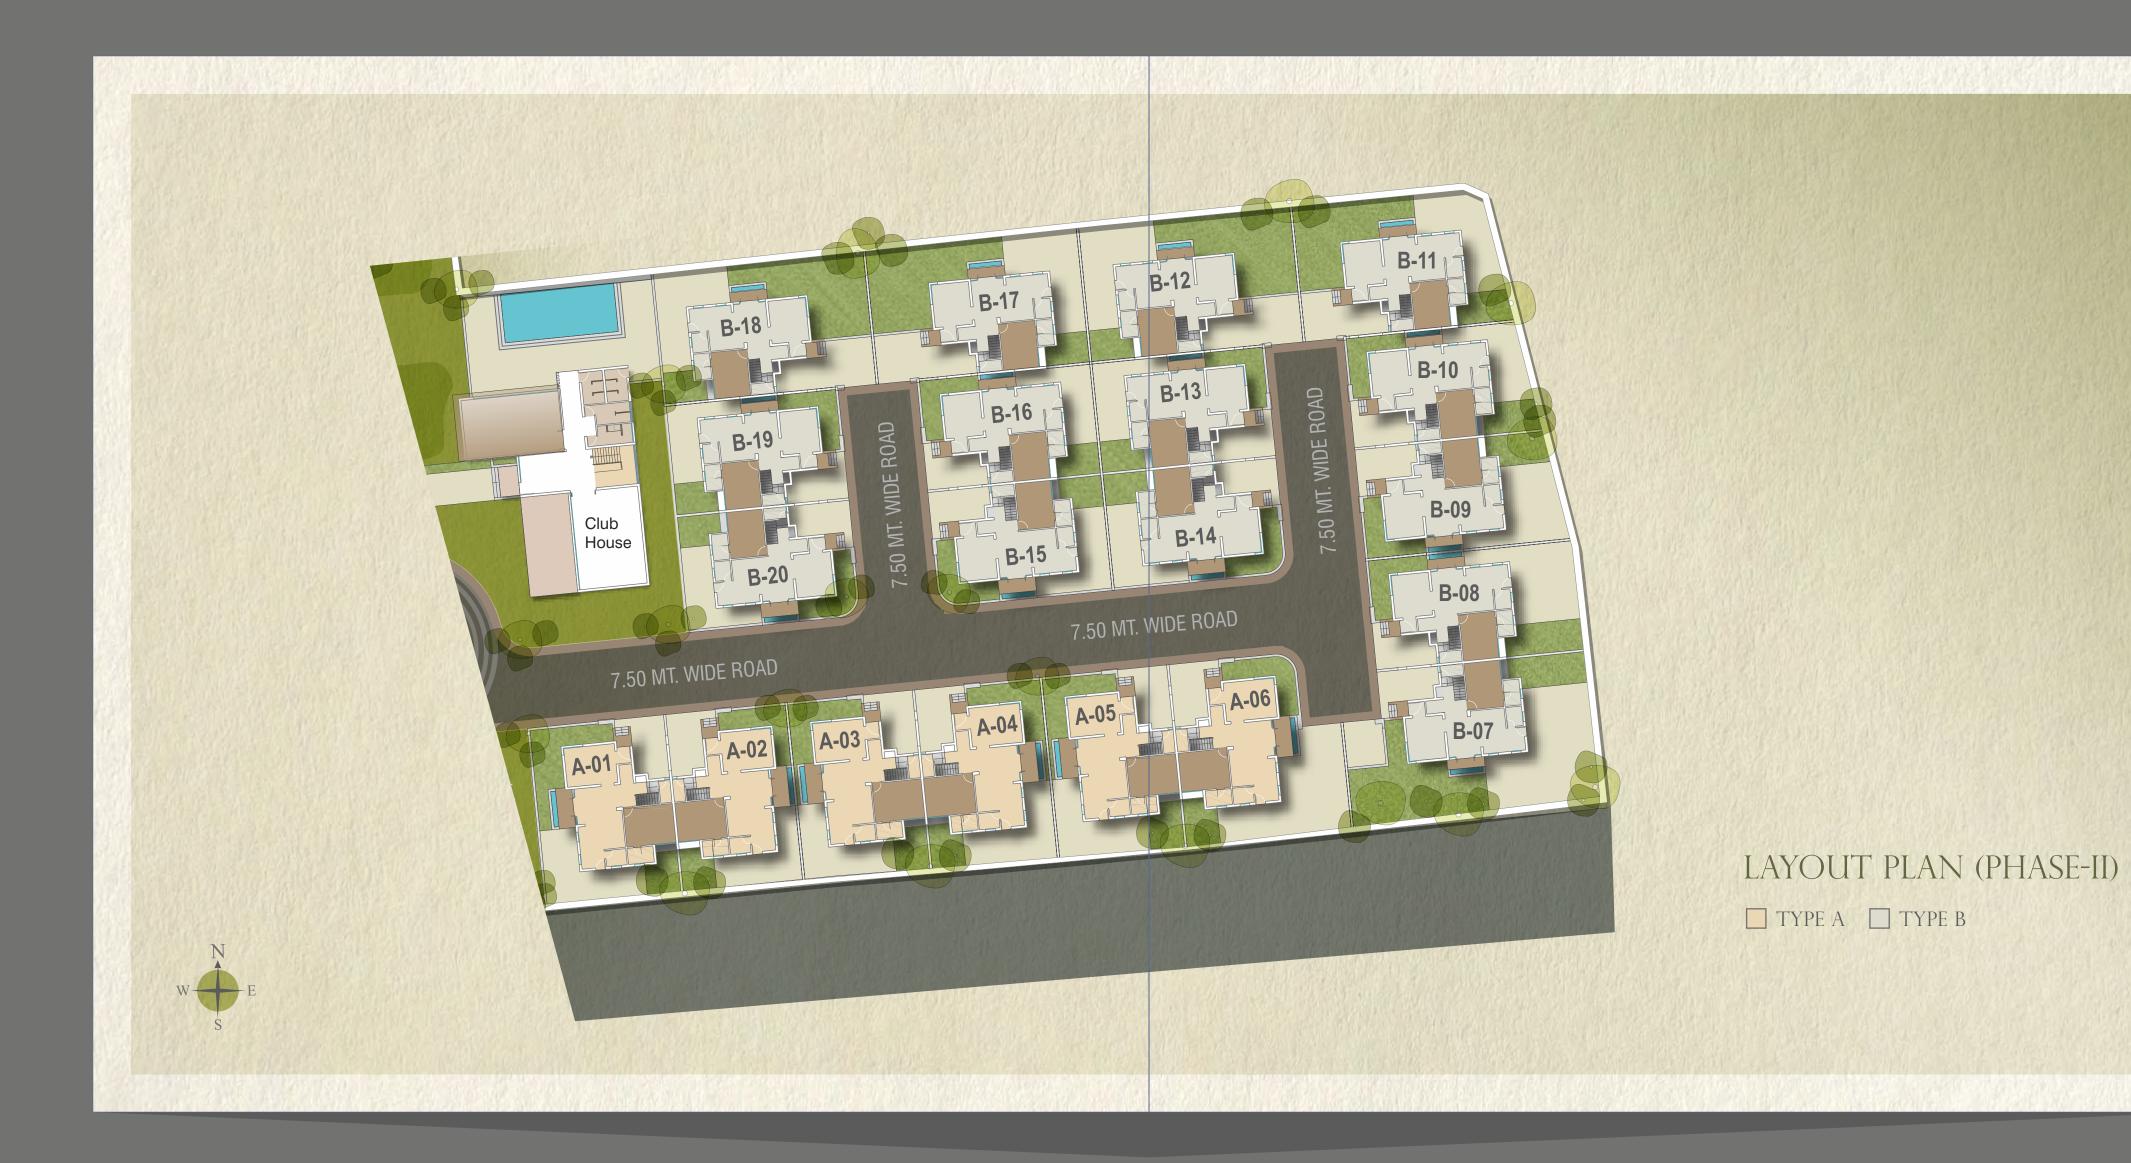

### THE BOULEVARD CLUB... PHASE-2

With state-of-the-art recreational and communal facilities that allow you to rest and relax, the "Boulevard Club" shall be 'your escape in the city'. A place where all members of family can enjoy their leisure moments as per their preferences and interests. Where new relationships are made, and old one's strengthened, where urban stresses disappear and smiles appear!

- Swimming Pool &
- Wooden Deck
- Party lawn
- Banquet/Yoga/Aerobics Hall
- Lounge/ Card Room
- Gymnasium

- Mini Theater
- Indoor Game Room
- Children's Play Area
- Senior Citizen Park
- Jogging Track
- Gazebo
- Multipurpose Court