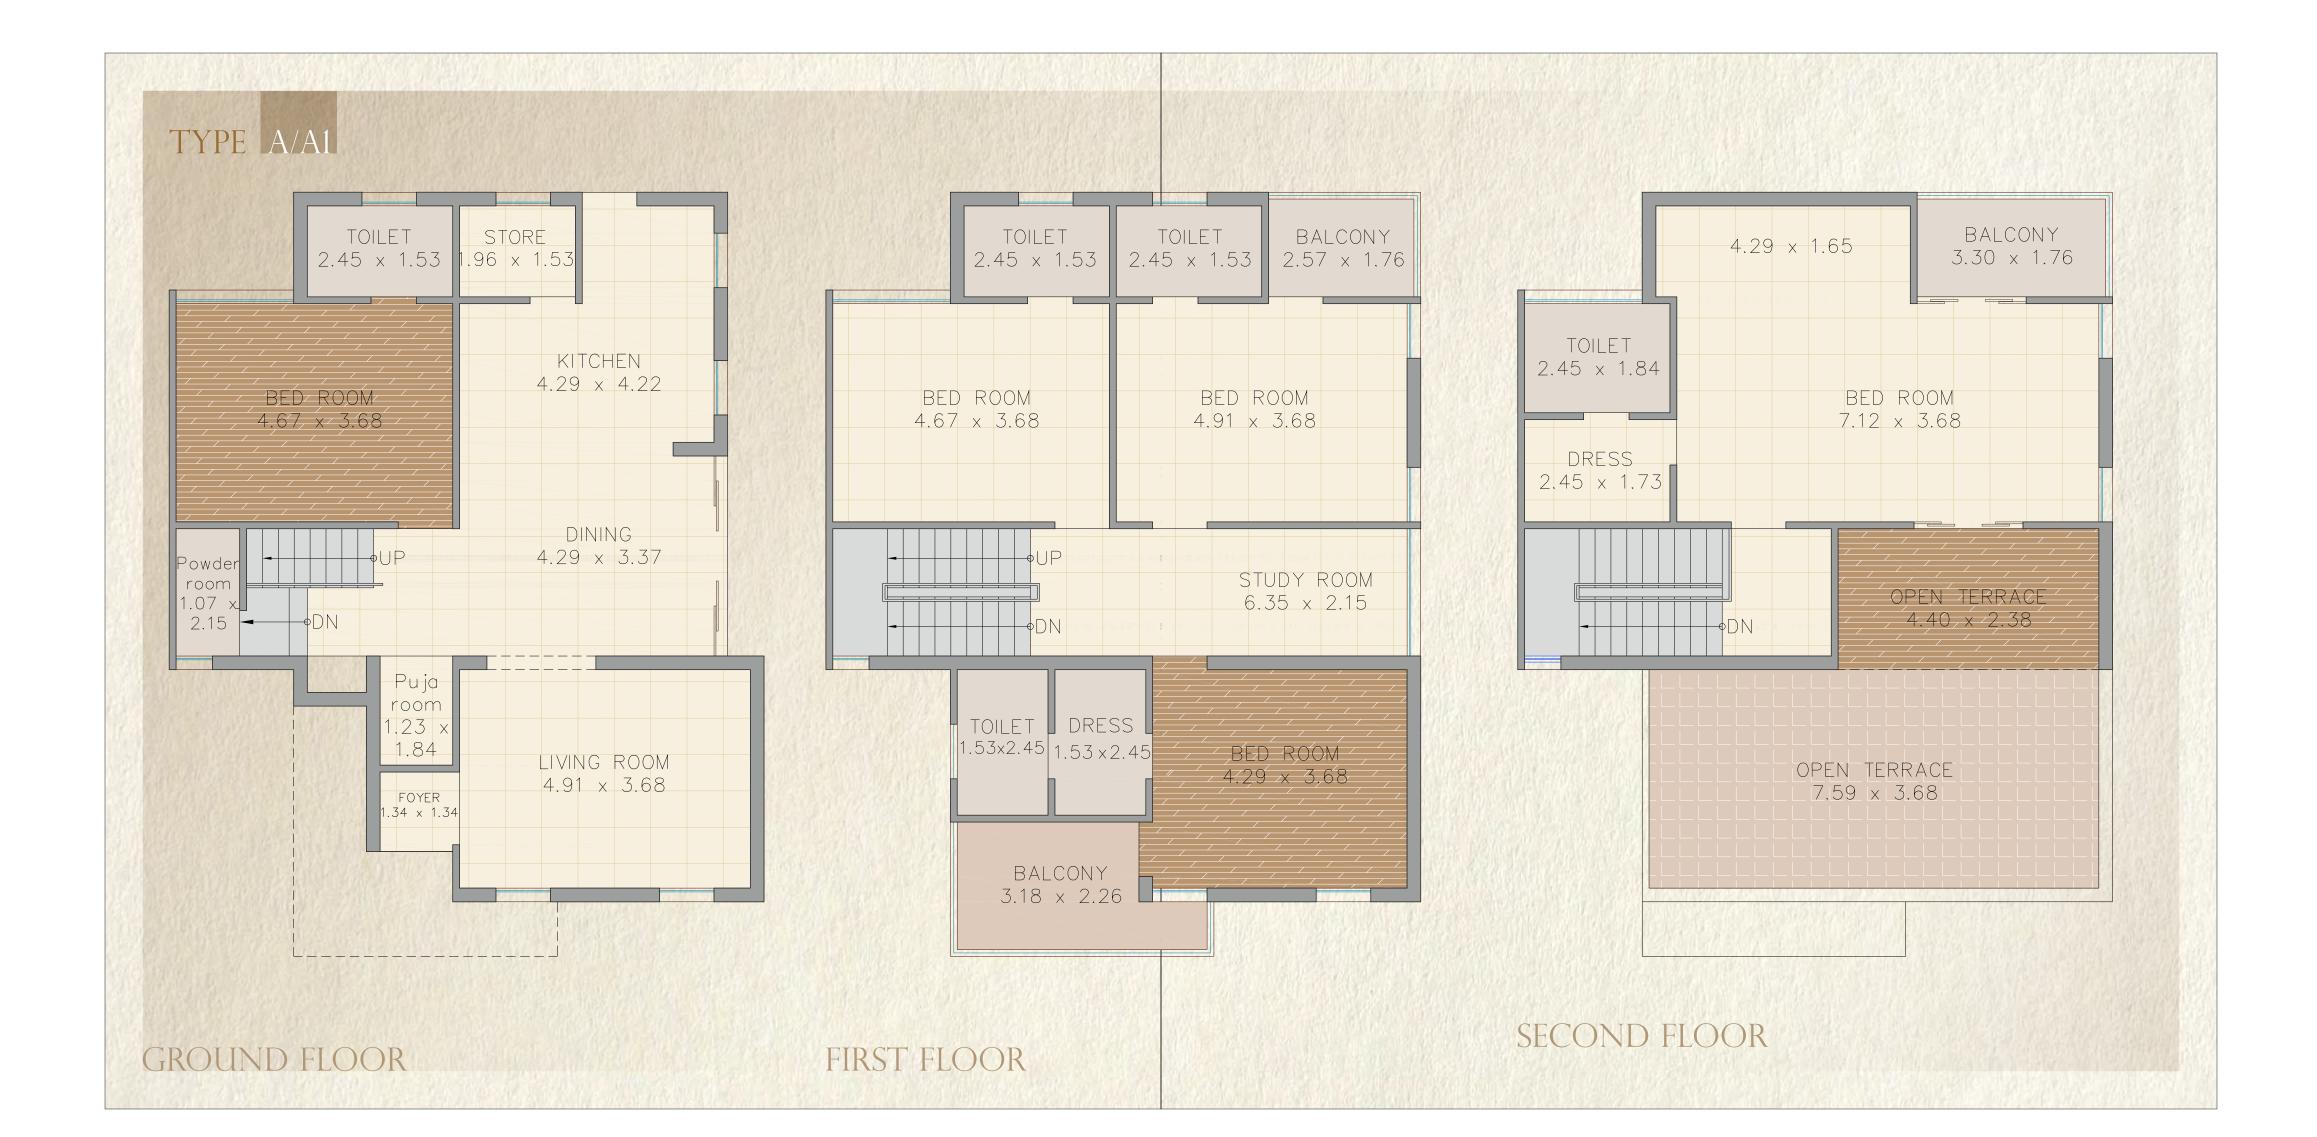

### VILLA SPECIFICATIONS

#### **DESIGN & STRUCTURE :**

"A Futuristic Design And Habitat To Enjoy"

A very unique futuristic and eye soothing design with **RCC Frame Structure as per IS** for Earthquake Resistance.

Premium High Quality Masonry using high strength bricks with Double Coat Roller plaster and quality weather resistant paint of AMBUJA KAWACH for external walls.

All villas will have - 11'00" Slab to Slab height, which will give you a BIG space height.