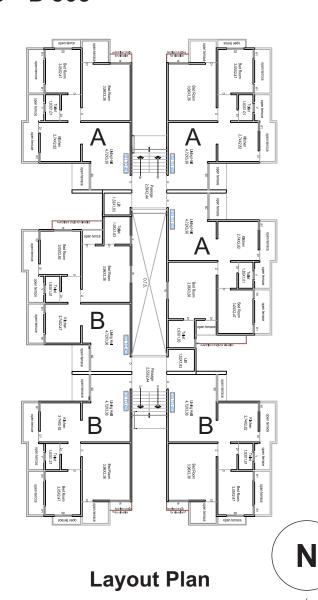

#### 2 BHK Flat

A 101 To 401 B 101 To 401 A 102 To 402 B 102 To 402 A 103 To 403 B 103 To 403

### **Typical Floor Plan**

### 2 BHK Flat

A 501 B 501 A 502 B 502 A 503 B 503

### Fifth Floor Plan