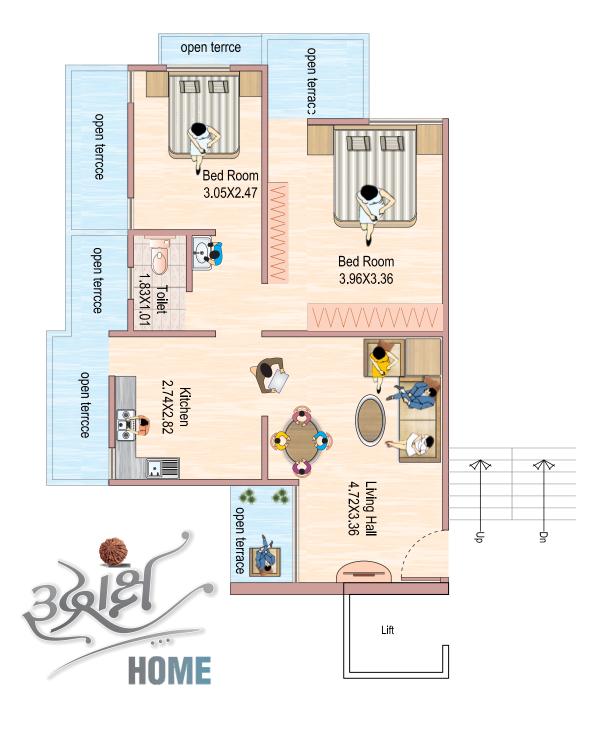

## 2 BHK Luxurious Flat

Developers : Rudraksh IN(

Rudraksh Home, Opp. Chhani Bus Stop, Chhani, Vadodara.

#### **Flooring**

- \* Superior quality vitried flooring in all rooms.
- \* Decorative glazed tiles dedo with morden concept in all bathrooms.

#### Kitchen

\* Granite top platfrom witth S.S. sink with decorative glazed tiles dedo.