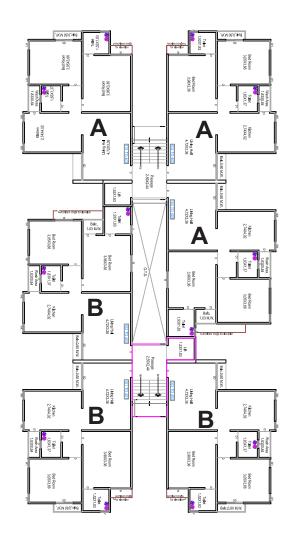

#### 2 BHK Flat

A 101 To 401 B 101 To 401 A 102 To 402 B 102 To 402 A 103 To 403 B 103 To 403

### **Typical Floor Plan**