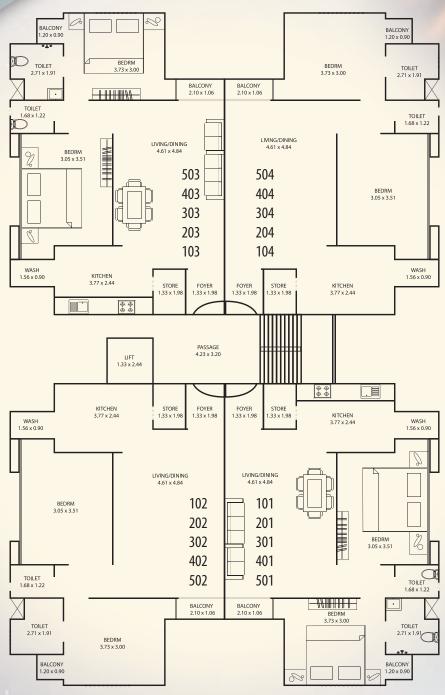

**RUDRAKSH GROUP** 



2 & 3 BHK PRIMIUM RESIDENCE FLATS





# <u>AMENITIES</u>

- · Gate with security cabin
- · Landscaped Garden
- · Alloted car parking each flat
- · CCTV camera for common area
- · Name plate and letterbox in parking area
- · Standard quality lift
- · Overhead watertank for 24 hour water
- POP celling in living room and all bedrooms
- $\cdot$  R.O system for each flat
- · Electric Geyser in all bathrooms
- water proofing treatment and china mosaic
  on terrace

## TOWER - D 2 BHK



## TOWER - E 3 BHK



## **SPECIFICATION**

#### **Structure**

Earthquake Resistance **RCC** Frame Structure As Per Structure Design

### **Flooring**

Superior Quality Vitrified Flooring In All Rooms

## Kitchen

Granite Top Platform With S.S. Sink Decorative Glazed Titles Dedo

#### **Door - Windows**

- Attractive Main Door
- Good Quality Flush Door In All Bedrooms And Both Side Laminates.
- Alluminium Powder Coating Window With Safety Grill
- Internal Smooth Plaster With Birla Putty Distemper Paints And External Walls With Acrylic Paint.

#### **ELECTRIFICATION**

- Concealed wiring of standard quality (ISI) with modular switches
- T.V point in living room
- A.C point in all bedrooms
- General Lighting in Common areas

### **TOILET - PLUMBING**

- Standard quality sanitary ware & br