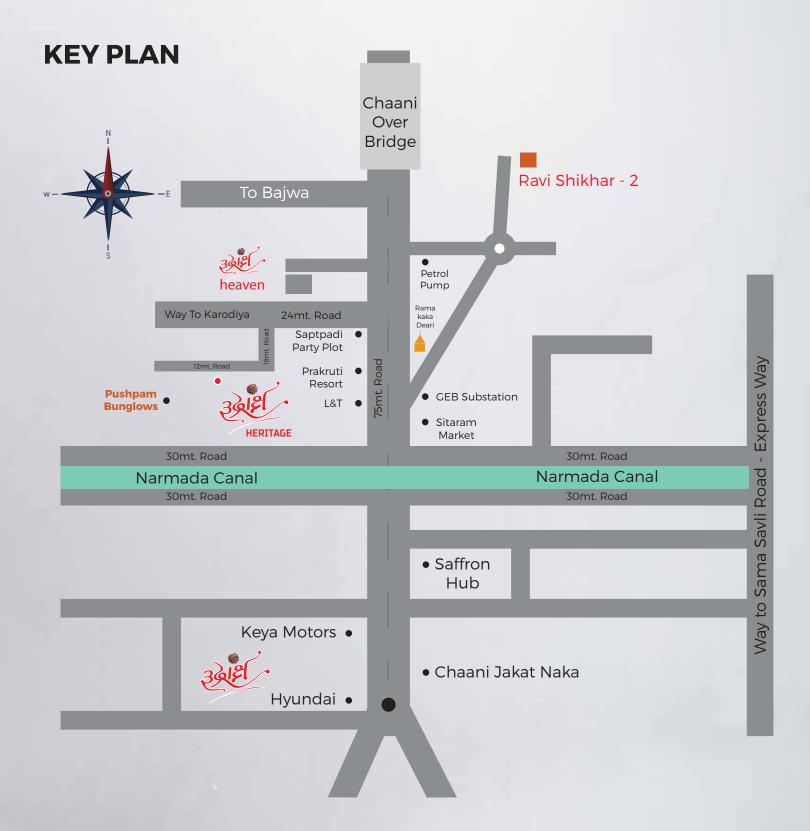

As Per Structure Design

### **Flooring**

Superior Quality Vitrified Flooring In All Rooms

## Kitchen

Granite Top Platform With S.S. Sink Decorative Glazed Titles Dedo

#### **Door - Windows**

- Attractive Main Door
- Good Quality Flush Door In All Bedrooms And Both Side Laminates.
- Alluminium Powder Coating Window With Safety Grill
- Internal Smooth Plaster With Birla Putty Distemper Paints And External Walls With Acrylic Paint.

#### **ELECTRIFICATION**

- Concealed wiring of standard quality (ISI) with modular switches
- T.V point in living room
- A.C point in all bedrooms
- General Lighting in Common areas

### **TOILET - PLUMBING**

- Standard quality sanitary ware & branded quality plumbing fittings
- Decorative glazed tiles dedo with modern concept
- Ceramic tiles in flooring





## **DEVELOPER**

Prapti Devleoper

## Site

Rudraksh Heritage, B/h Saptpadi Party Plot, Near Avadh Flat, Chaani

## Contact

9898057979, 7383106007

## Architect

Hitesh Shah

## **Structure Engineer**

Zarna Associates

Desclaimer: The Details, Facts, Specifications, Figures Mentioned in brochure are indicaive for information purpose only and subject notifications / compilance as per RERA act.

Payment Terms: 10% Booking Amount - 30% 1st slab 45% 2nd slab - 70% 3rd slab - 75% 4th slab - 80% 5th slab - 85% Lift Final 95% Electric Fitting 5% After Coming Cirtificate please note: premium quality materials or equivalent branded products shall be used for all construction work. - right of any changes in dimenssions, design & specifications will be reserved with the developer which shall b