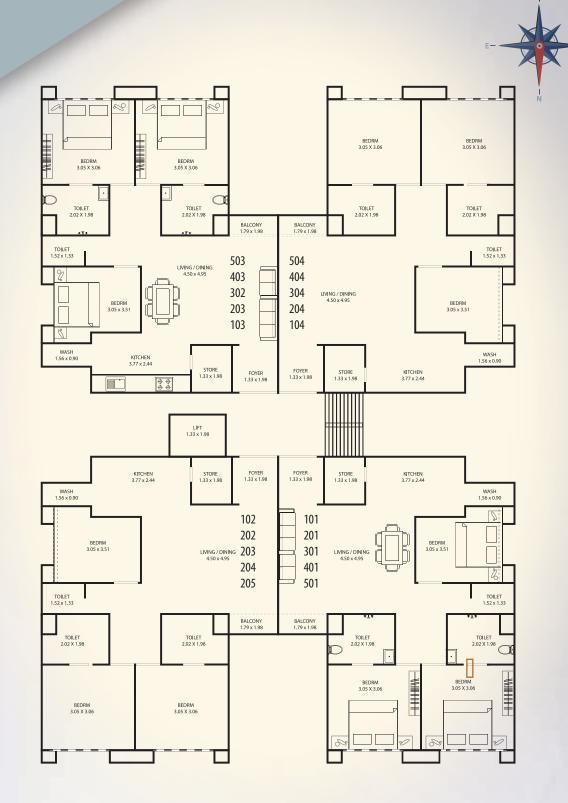

**RUDRAKSH GROUP** 



2 & 3 BHK PRIMIUM RESIDENCE FLATS





# <u>AMENITIES</u>

- · Gate with security cabin
- · Landscaped Garden
- · Alloted car parking each flat
- · CCTV camera for common area
- · Name plate and letterbox in parking area
- · Standard quality lift
- · Overhead watertank for 24 hour water
- POP celling in living room and all bedrooms
- $\cdot$  R.O system for each flat
- · Electric Geyser in all bathrooms
- water proofing treatment and china mosaic
  on terrace

## TOWER - D 2 BHK



## TOWER - E 3 BHK



## **SPECIFICATION**

#### **Structure**

Earthquake Resistance **RCC** Frame Structure As Per Structure Design

### **Flooring**

Superior Quality Vitrified Flooring In All Rooms

## Kitchen

Granite Top Platform With S.S. Sink Decorative Glazed Titles Dedo

#### **Door - Windows**

- Attractive Main Door
- Good Quality Flush Door In All Bedrooms And Both Side Laminates.
- Alluminium Powder Coating Window With Safety Grill
- Internal Smooth Plaster With Birla Putty Distemper Paints And External Walls With Acrylic Paint.

#### **ELECTRIFICATION**

- Concealed wiring of standard quality (ISI) with modular switches
- T.V point in living room
- A.C point in all bedrooms
- General Lighting in Common areas

### **TOILET - PLUMBING**

- Standard quality sanitary ware & branded quality plumbing