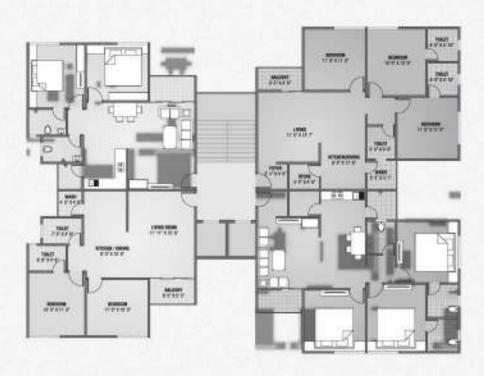

salesæsanganiinfra.com www.sanganiinfra.com

FOR BOOKING:

+91 99099 83240 +91 99099 83187 Follow us on

/sanganiinfra

SMS'GHAR'TO 56767

Architect: Ruchir Seth

Member of:







# \_amenities for you







### \_ club house plan







# \_ 3 bhk unit plan

TOWER: A, B, D, E















#### specifications

STRUCTURE : R.C.C. Frome work with Brick Masonary wall. Internal Male Plaster with White Coment Base Lapi Finish.

KITCHEN : Granibe Finished Platform with \$5.5 link, Designer Glazed Tiles Dado Upto Lintel Level and also below the platform. Granite Finish Service Counter for better usage along with electric point for Microwave oven & Water

purifier.

FLOORING : Vitrified tiles flooring in all room. China mosaic on Tenace for heat reflection.

WALLS : All internal walls will be finished with putty over mala plaster. All external walls will be finished with double coat send-face plaster / testure.

TOILET : Begantly designed toilets with designer tiles up to lintel level and color-coordinated savitary ware in all toilets.

Shower facility in exercitable.

PEJIM