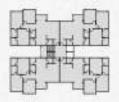

# \_ 3 bhk unit plan

TOWER: A, B, D, E

#### UNIT CARPET AREA TABLE AS PER THE RULES OF RERA ACT

| Tower No. /<br>Block No. | Unit Type | Unit Carpet Area<br>(Sq. Ft.)<br>As per RERA |
|--------------------------|-----------|----------------------------------------------|
| Tower - A                | 2 - BHK   | 627.42                                       |
| Tower - A                | 3 - BHK   | 860.25                                       |
| Tower - B                | 2 - BHK   | 627.42                                       |
| Tower - B                | 3 - BHK   | 860.25                                       |
| Tower - C                | 3 - BHK   | 956.37                                       |
| Tower - D                | 2 - BHK   | 627.42                                       |
| Tower - D                | 3 - BHK   | 860.25                                       |
| Tower - E                | 2 - BHK   | 627.42                                       |
| Tower - E                | 3 - BHK   | 860.25                                       |