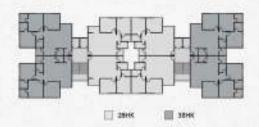

# \_ 3 bhk unit plan

TOWER: A, B, D, E

#### UNIT CARPET AREA TABLE AS PER THE RULES OF RERA ACT

| Tower No. /<br>Block No. | Unit Type | Unit Carpet Area<br>(Sq. Ft.)<br>As per RERA |
|--------------------------|-----------|----------------------------------------------|
| Tower - A                | 2 - BHK   | 627.42                                       |
| Tower - A                | 3 - BHK   | 860.25                                       |
| Tower - B                | 2 - BHK   | 627.42                                       |
| Tower - B                | 3 - BHK   | 860.25                                       |
| Tower - C                | 3 - BHK   | 956.37                                       |
| Tower - D                | 2 - BHK   | 627.42                                       |
| Tower - D                | 3 - BHK   | 860.25                                       |
| Tower - E                | 2 - BHK   | 627.42                                       |
| Tower - E                | 3 - BHK   | 860.25                                       |