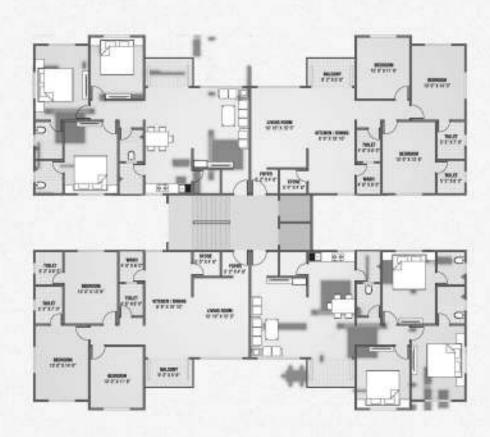

salesæsanganiinfra.com www.sanganiinfra.com

FOR BOOKING:

+91 99099 83240 +91 99099 83187 Follow us on

/sanganiinfra

SMS'GHAR'TO 56767

Architect: Ruchir Seth

Member of:







# \_amenities for you







### \_ club house plan







# \_ 3 bhk unit plan

TOWER: A, B, D, E















#### specifications

STRUCTURE : R.C.C. Frome work with Brick Masonary wall. Internal Male Plaster with White Coment Base Lapi Finish.

KITCHEN : Granibe Finished Platform with \$5.5 link, Designer Glazed Tiles Dado Upto Lintel Level and also below the platform. Granite Finish Service Counter for better usage along with electric point for Microwave oven & Water

purifier.

FLOORING : Vitrified tiles flooring in all room. China mosaic on Tenace for heat reflection.

WALLS : All internal walls will be finished with putty over mala plaster. All external walls will be finished with double coat send-face plaster / testure.

TOILET : Begantly designed toilets with designer tiles up to lintel level and color-coordinated savitary ware in all toilets.

Shower facility in exercitable.

PEJIMBI