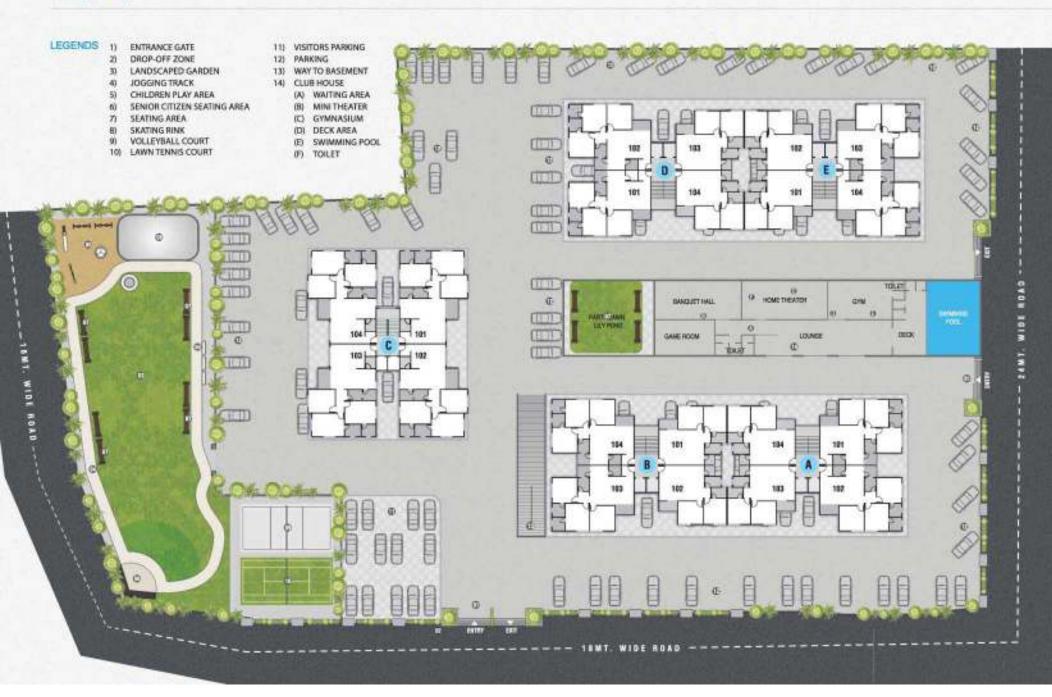

salesæsanganiinfra.com www.sanganiinfra.com

FOR BOOKING:

+91 99099 83240 +91 99099 83187 Follow us on

/sanganiinfra

SMS'GHAR'TO 56767

Architect: Ruchir Seth

Member of:







# \_amenities for you







### \_ club house plan







# \_ 3 bhk unit plan

TOWER: A, B, D, E















#### specifications

STRUCTURE : R.C.C. Frome work with Brick Masonary wall. Internal Male Plaster with White Coment Base Lapi Finish.

KITCHEN : Granibe Finished Platform with \$5.5 link, Designer Glazed Tiles Dado Upto Lintel Level and also below the platform. Granite Finish Service Counter for better usage along with electric point for Microwave oven & Water

purifier.

FLOORING : Vitrified tiles flooring in all room. China mosaic on Tenace for heat reflection.

WALLS : All internal walls will be finished with putty over mala plaster. All external walls will be finished with double coat send-face plaster / testure.

TOILET : Begantly designed toilets with designer tiles up to lintel level and color-co