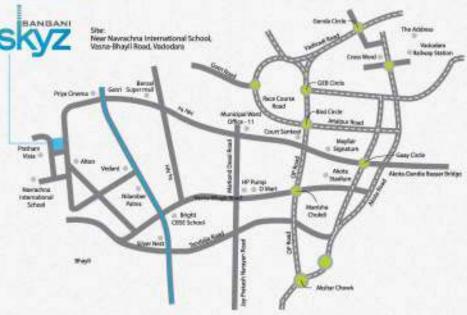

#### \_location map

#### distance near by

| Railwey Station                                                                                                                                                                                                                                                                                                                                                                                                                                                                                                                                                                                                                                                                                                                                                                                                                                                                                                                                                                                                                                                                                                                                                                                                                                                                                                                                                                                                                                                                                                                                                                                                                                                                                                                                                                                                                                                                                                                                                                                                                                                                                                               | 8.7 Km. |
|-------------------------------------------------------------------------------------------------------------------------------------------------------------------------------------------------------------------------------------------------------------------------------------------------------------------------------------------------------------------------------------------------------------------------------------------------------------------------------------------------------------------------------------------------------------------------------------------------------------------------------------------------------------------------------------------------------------------------------------------------------------------------------------------------------------------------------------------------------------------------------------------------------------------------------------------------------------------------------------------------------------------------------------------------------------------------------------------------------------------------------------------------------------------------------------------------------------------------------------------------------------------------------------------------------------------------------------------------------------------------------------------------------------------------------------------------------------------------------------------------------------------------------------------------------------------------------------------------------------------------------------------------------------------------------------------------------------------------------------------------------------------------------------------------------------------------------------------------------------------------------------------------------------------------------------------------------------------------------------------------------------------------------------------------------------------------------------------------------------------------------|---------|
| Airport                                                                                                                                                                                                                                                                                                                                                                                                                                                                                                                                                                                                                                                                                                                                                                                                                                                                                                                                                                                                                                                                                                                                                                                                                                                                                                                                                                                                                                                                                                                                                                                                                                                                                                                                                                                                                                                                                                                                                                                                                                                                                                                       | 12,9 Km |
| S.T. But Stard                                                                                                                                                                                                                                                                                                                                                                                                                                                                                                                                                                                                                                                                                                                                                                                                                                                                                                                                                                                                                                                                                                                                                                                                                                                                                                                                                                                                                                                                                                                                                                                                                                                                                                                                                                                                                                                                                                                                                                                                                                                                                                                | 8.9 Km. |
| ire International School                                                                                                                                                                                                                                                                                                                                                                                                                                                                                                                                                                                                                                                                                                                                                                                                                                                                                                                                                                                                                                                                                                                                                                                                                                                                                                                                                                                                                                                                                                                                                                                                                                                                                                                                                                                                                                                                                                                                                                                                                                                                                                      | 1.5 Km. |
| Newschra International School                                                                                                                                                                                                                                                                                                                                                                                                                                                                                                                                                                                                                                                                                                                                                                                                                                                                                                                                                                                                                                                                                                                                                                                                                                                                                                                                                                                                                                                                                                                                                                                                                                                                                                                                                                                                                                                                                                                                                                                                                                                                                                 | 0.6 Km. |
| Brighday School                                                                                                                                                                                                                                                                                                                                                                                                                                                                                                                                                                                                                                                                                                                                                                                                                                                                                                                                                                                                                                                                                                                                                                                                                                                                                                                                                                                                                                                                                                                                                                                                                                                                                                                                                                                                                                                                                                                                                                                                                                                                                                               | 1.5 Km. |
| St. Kabir School                                                                                                                                                                                                                                                                                                                                                                                                                                                                                                                                                                                                                                                                                                                                                                                                                                                                                                                                                                                                                                                                                                                                                                                                                                                                                                                                                                                                                                                                                                                                                                                                                                                                                                                                                                                                                                                                                                                                                                                                                                                                                                              | 2.0 Km. |
| New Era School                                                                                                                                                                                                                                                                                                                                                                                                                                                                                                                                                                                                                                                                                                                                                                                                                                                                                                                                                                                                                                                                                                                                                                                                                                                                                                                                                                                                                                                                                                                                                                                                                                                                                                                                                                                                                                                                                                                                                                                                                                                                                                                | 2.0 Km  |
| Grocery & Utilities Shopping                                                                                                                                                                                                                                                                                                                                                                                                                                                                                                                                                                                                                                                                                                                                                                                                                                                                                                                                                                                                                                                                                                                                                                                                                                                                                                                                                                                                                                                                                                                                                                                                                                                                                                                                                                                                                                                                                                                                                                                                                                                                                                  | 1.5 Km  |
| Dmart Shopping                                                                                                                                                                                                                                                                                                                                                                                                                                                                                                                                                                                                                                                                                                                                                                                                                                                                                                                                                                                                                                                                                                                                                                                                                                                                                                                                                                                                                                                                                                                                                                                                                                                                                                                                                                                                                                                                                                                                                                                                                                                                                                                | 8.75 Km |
| Medical Store                                                                                                                                                                                                                                                                                                                                                                                                                                                                                                                                                                                                                                                                                                                                                                                                                                                                                                                                                                                                                                                                                                                                                                                                                                                                                                                                                                                                                                                                                                                                                                                                                                                                                                                                                                                                                                                                                                                                                                                                                                                                                                                 | 20 Km.  |
| Barks & ATM's                                                                                                                                                                                                                                                                                                                                                                                                                                                                                                                                                                                                                                                                                                                                                                                                                                                                                                                                                                                                                                                                                                                                                                                                                                                                                                                                                                                                                                                                                                                                                                                                                                                                                                                                                                                                                                                                                                                                                                                                                                                                                                                 | 1,5 Km  |
| Inox Multiplex                                                                                                                                                                                                                                                                                                                                                                                                                                                                                                                                                                                                                                                                                                                                                                                                                                                                                                                                                                                                                                                                                                                                                                                                                                                                                                                                                                                                                                                                                                                                                                                                                                                                                                                                                                                                                                                                                                                                                                                                                                                                                                                | 6.4 Km. |
| McDonalds                                                                                                                                                                                                                                                                                                                                                                                                                                                                                                                                                                                                                                                                                                                                                                                                                                                                                                                                                                                                                                                                                                                                                                                                                                                                                                                                                                                                                                                                                                                                                                                                                                                                                                                                                                                                                                                                                                                                                                                                                                                                                                                     | 4.0 Km. |
| Subway Restaurant                                                                                                                                                                                                                                                                                                                                                                                                                                                                                                                                                                                                                                                                                                                                                                                                                                                                                                                                                                                                                                                                                                                                                                                                                                                                                                                                                                                                                                                                                                                                                                                                                                                                                                                                                                                                                                                                                                                                                                                                                                                                                                             | 3.75 Hm |
| Pizza Restaurants                                                                                                                                                                                                                                                                                                                                                                                                                                                                                                                                                                                                                                                                                                                                                                                                                                                                                                                                                                                                                                                                                                                                                                                                                                                                                                                                                                                                                                                                                                                                                                                                                                                                                                                                                                                                                                                                                                                                                                                                                                                                                                             | 2.6 Km. |
| Marksha Chokdi                                                                                                                                                                                                                                                                                                                                                                                                                                                                                                                                                                                                                                                                                                                                                                                                                                                                                                                                                                                                                                                                                                                                                                                                                                                                                                                                                                                                                                                                                                                                                                                                                                                                                                                                                                                                                                                                                                                                                                                                                                                                                                                | 3.8 Km  |
| BensarMet                                                                                                                                                                                                                                                                                                                                                                                                                                                                                                                                                                                                                                                                                                                                                                                                                                                                                                                                                                                                                                                                                                                                                                                                                                                                                                                                                                                                                                                                                                                                                                                                                                                                                                                                                                                                                                                                                                                                                                                                                                                                                                                     | 1.0 Km  |
| TOTAL CASE OF THE PARTY OF THE |         |