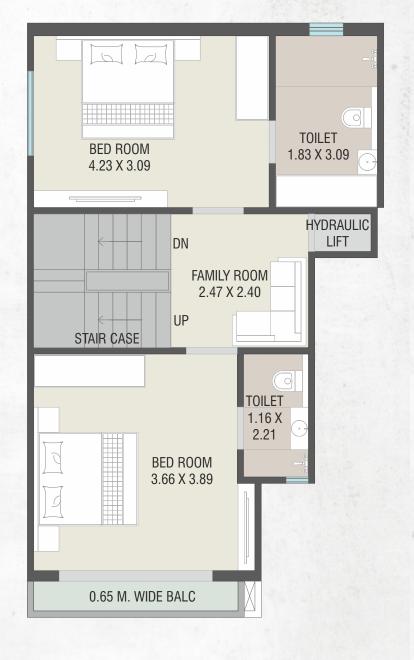

# **AMENITIES**

Lush Garden

Children Play Area

Jogging Track

LAYOUT PLAN

**GROUND FLOOR PLAN** 

FIRST FLOOR PLAN

SECOND FLOOR PLAN