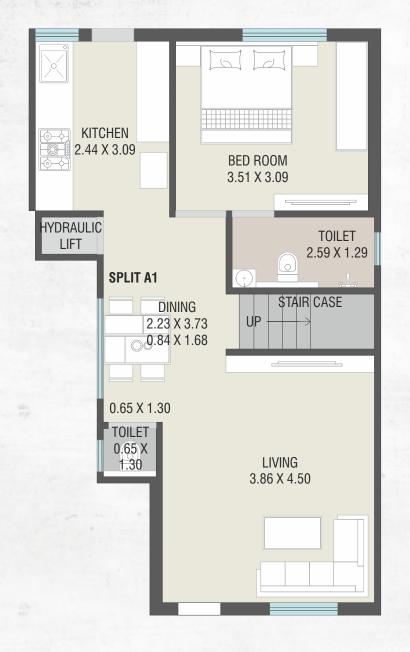

# **AMENITIES**

Lush Garden

Children Play Area

Jogging Track

LAYOUT PLAN

**GROUND FLOOR PLAN** 

FIRST FLOOR PLAN

SECOND FLOOR PLAN