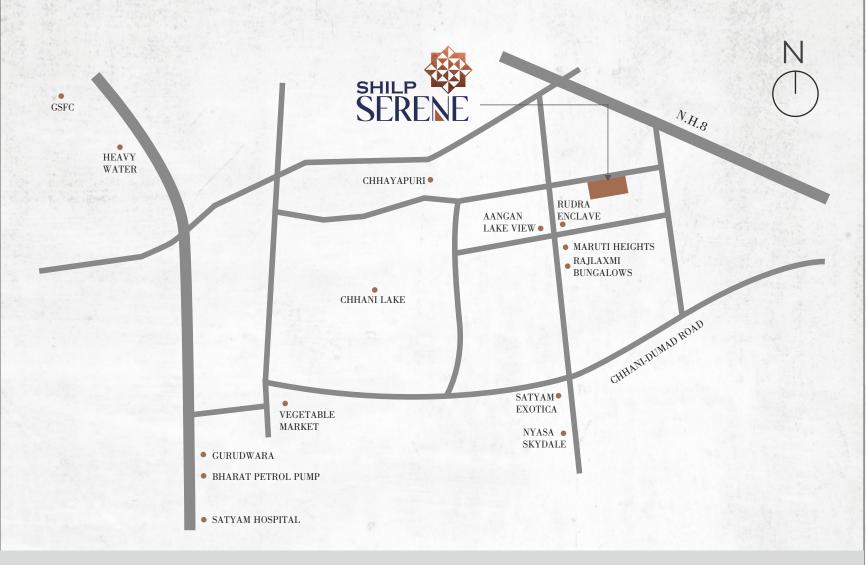

#### Paint & Finis

Internal: smooth cement plaster with putty and primer.

External: Double coat plaster with standard quality

of paint

Developer: DEV INFRA

Address Shilp Serene, B/h Rudra Enclave, Near Chhani Lake, Chhani, Vadodara - 391740