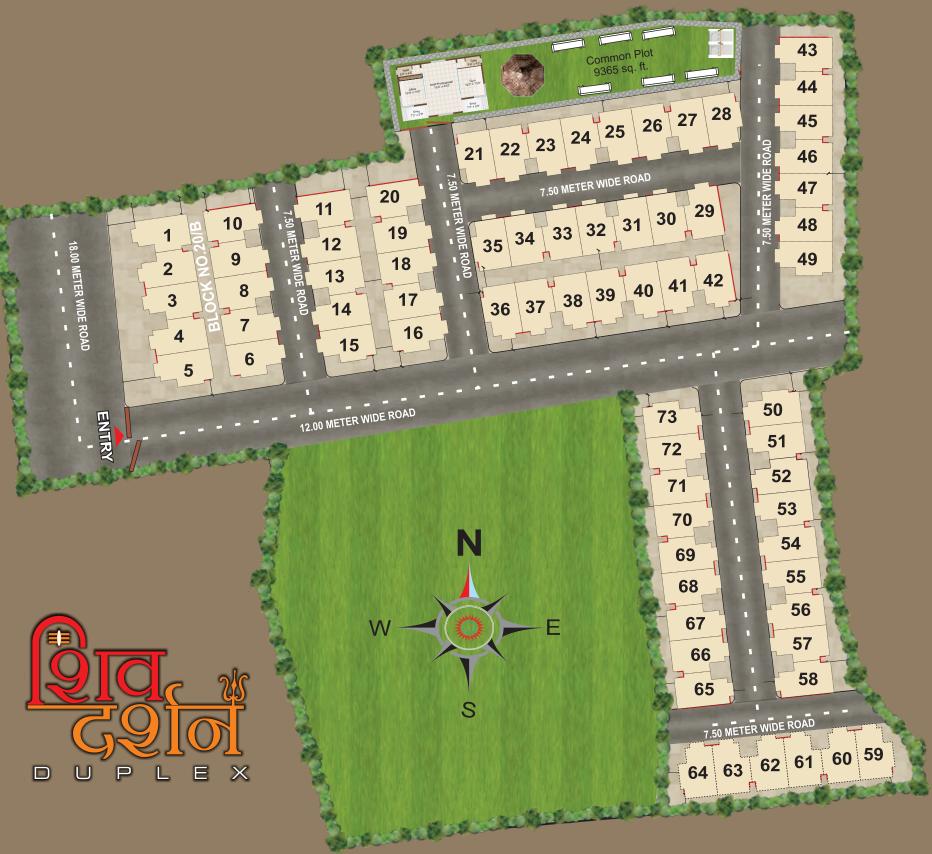

Termite treatment: Anti-termite treatment in each house

Water Tank : Under Ground & Over Head PVC

Wash Area : With Kota Stone

| Plot. No. | Sq.Ft. | Plot No. | Sq.Ft. |                                       |
|-----------|--------|----------|--------|---------------------------------------|
| I         | 1647   | 38       | 955    |                                       |
| 2         | 1115   | 39       | 955    |                                       |
| 3         | 1144   | 40       | 955    |                                       |
| 4         | 1173   | 41       | 955    |                                       |
| 5         | 1660   | 42       | 1187   |                                       |
| 6         | 1032   | 43       | 1775   |                                       |
| 7         | 753    | 44       | 832    |                                       |
| 8         | 753    | 45       | 844    | Str. Ho                               |
| 9         | 753    | 46       | 856    | 8                                     |
| 10        | 1148   | 47       | 868    |                                       |
|           | 1248   | 48       | 880    | 1                                     |
| 12        | 753    | 49       | 1369   | 2                                     |
| 13        | 753    | 50       | 1516   |                                       |
| 14        | 771    | 51       | 935    | 60                                    |
| 15        | 1053   | 52       | 927    | E .                                   |
| 16        | 1068   | 53       | 918    | 122                                   |
| 17        | 789    | 54       | 910    |                                       |
| 18        | 789    | 55       | 901    | 1 1 1 1 1 1 1 1 1 1 1 1 1 1 1 1 1 1 1 |
| 19        | 789    | 56       | 933    | 8                                     |
| 20        | 1385   | 57       | 988    | 1                                     |
| 21        | 822    | 58       | 1073   | 22                                    |
| 22        | 816    | 59       | 1270   | - Aller                               |
| 23        | 816    | 60       | 764    |                                       |
| 24        | 816    | 61       | 771    |                                       |
| 25        | 816    | 62       | 780    |                                       |
| 26        | 816    | 63       | 786    |                                       |
| 27        | 816    | 64       | 1059   |                                       |
| 28        | 765    | 65       | 836    | /                                     |
| 29        | 1106   | 66       | 821    |                                       |
| 30        | 750    | 67       | 821    |                                       |
| 31        | 750    | 68       | 821    |                                       |
| 32        | 750    | 69       | 821    |                                       |
| 33        | 750    | 70       | 821    |                                       |
| 34        | 750    | 71       | 821    |                                       |
| 35        | 755    | 72       | 821    |                                       |
| 36        | 963    | 73       | 1147   |                                       |
| 37        | 955    |          |        |                                       |
|           |        |          |        |                                       |