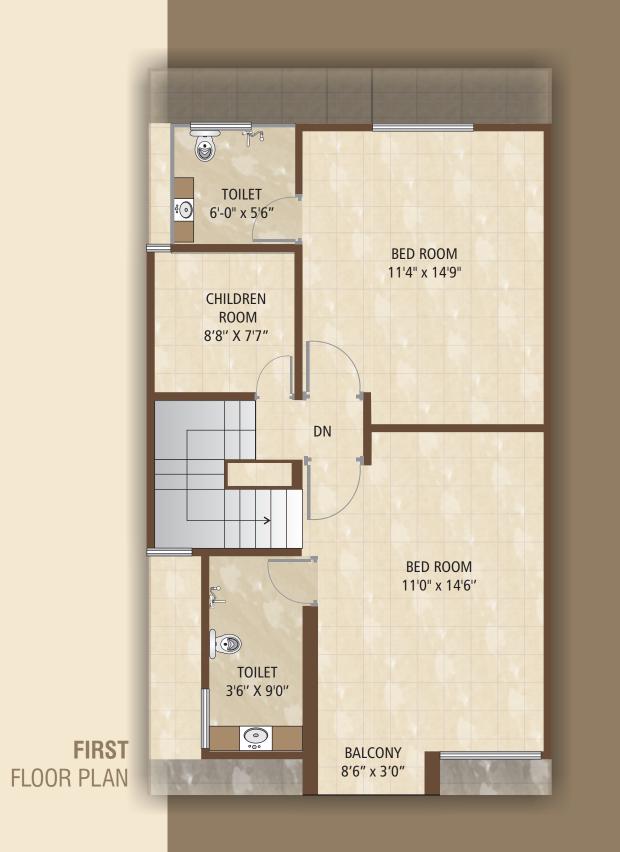

DUPLEX

A Project By

Nandi Developers

4 BHK LUXURIOUS DUPLEX

A world of luxury combined with serenity. Where nature graces every step, and living spaces enthrall. Enter you very own private piece of Paradise. A project conceptualized & planned to offer a modern lifestyle. Welcome to the 'Shiv darshan' with all modern amenities, yet at an affordable price. Located centrally at the fast developing locality of Makarpura - Jambuva Road, 'Royal Villa' is close to all urban conveniences. The Bunglows are designed for a modern life and shall match the lifestyle expectations of today's consumers.