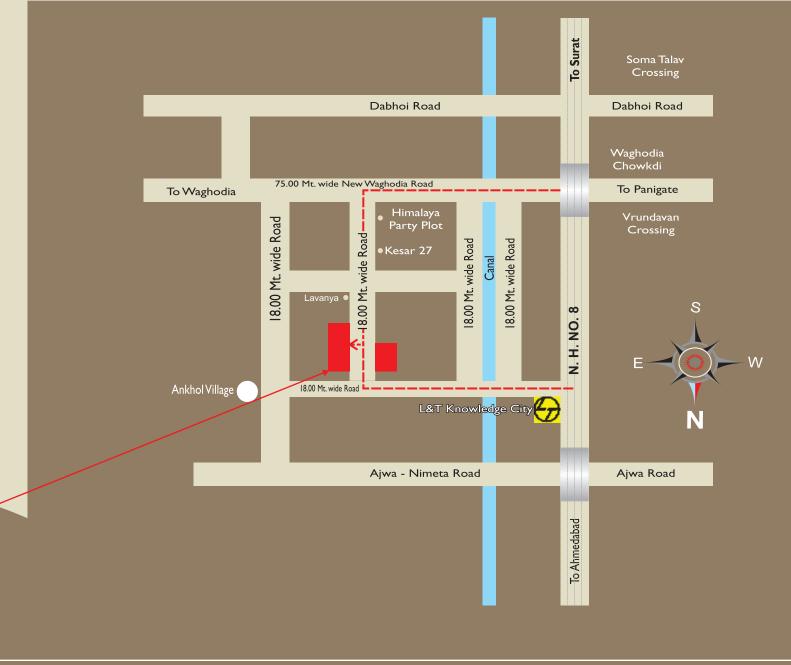

Developers :-Nandi Developers

Design By :-**Darshak** 

Structure :-Swati Associates Liasing :-Arya Associates

e-mail :nandidevelopers@gmail.com

Contact :-76987 58716 76987 58732

Site Address :-Beside L&T Knowledge City, Ankhol Village Road, N. H. No. 8, Vadodara.