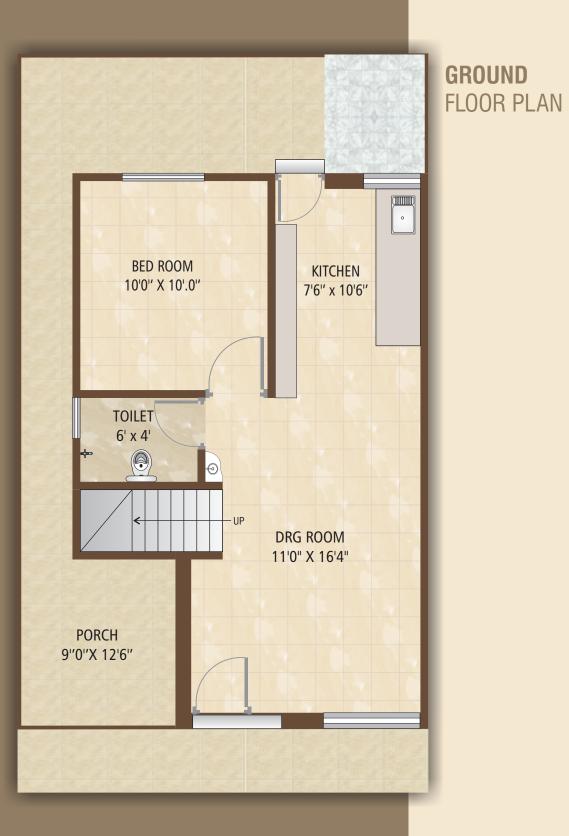

DUPLEX

A Project By

Nandi Developers

4 BHK LUXURIOUS DUPLEX

A world of luxury combined with serenity. Where nature graces every step, and living spaces enthrall. Enter you very own private piece of Paradise. A project conceptualized & planned to offer a modern lifestyle. Welcome to the 'Shiv darshan' with all modern amenities, yet at an affordable price. Located centrally at the fast developing locality of Makarpura - Jambuva Road, 'Royal Villa' is close to all urban conveniences. The Bunglows are designed for a modern life and shall match the lifestyle expectations of today's consumers.