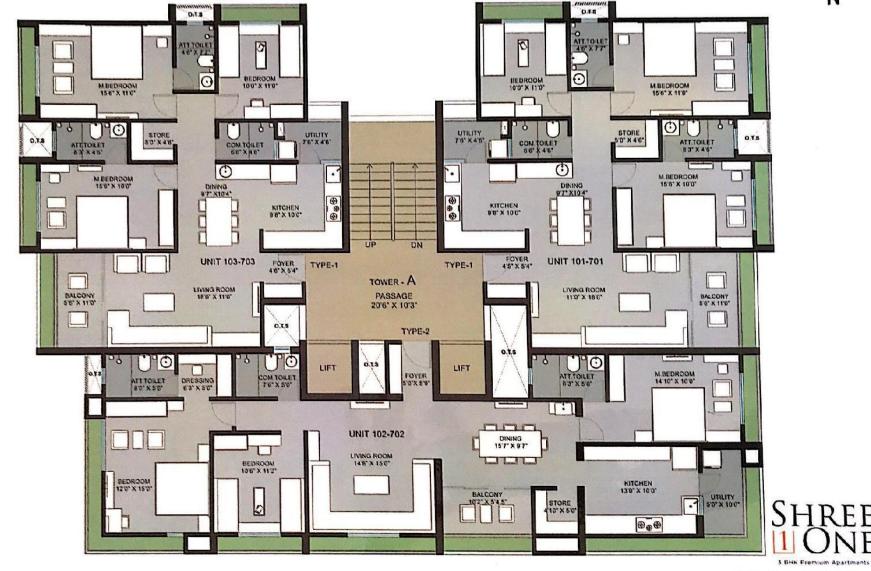

SHREE ONE,OPP.NILAMBER BELLISSIMO-2,NEAR NILAMBER CIRCLE,BHAYLI T.P.-1,VADODARA

TYPICAL FLOOR LAYOUT PLAN

# TYPICAL FLOOR PLAN

SHREE ONE, OPP. NILAMBER BELLISSIMO-2, NEAR NILAMBER CIRCLE, BHAYLI T.P.-1, VADODARA.

Ñ

### PLANNING ADVANTAGE

- Only 2 Wings of G + 7 Storied Building facing both side road.
- Only 3 Units in each floor with Two auto Door lifts opens in wide Passage.
- All Units designed of maximum natural light and cross ventilation with road/garden view.
- Grand Entrance Foyer with sitting in Each block.