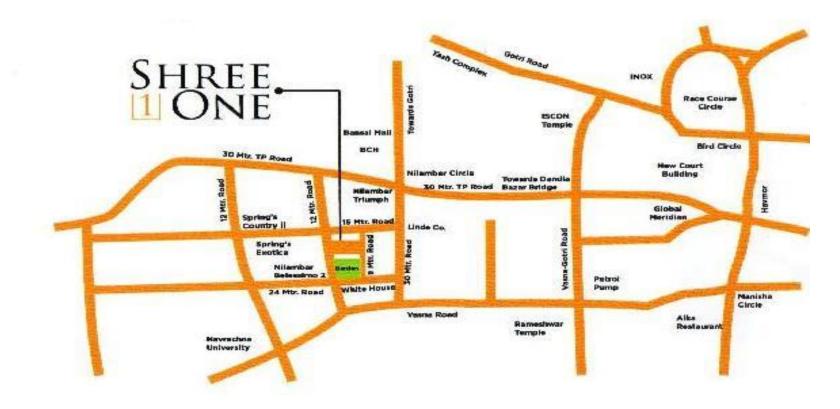

## LOCATION ADVANTAGE

Located at one of the most sought –after and upscale locations of Vadodara, which is just not centrally located but is strategically accessible to all major business, leisure, educational and entertainment hubs of the city.

Upcoming development of one lac Sqft garden area, Hyatt place, PVR Multiplex, Nilamber Mall, Bansal Mall and many more retail spots near by.