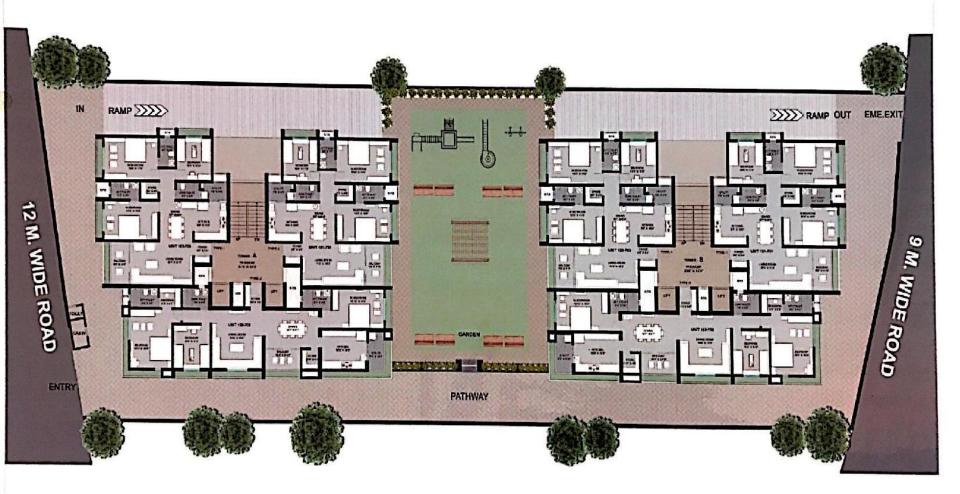

SHREE ONE,OPP.NILAMBER BELLISSIMO-2,NEAR NILAMBER CIRCLE,BHAYLI T.P.-1,VADODARA

TYPICAL FLOOR LAYOUT PLAN

# TYPICAL FLOOR PLAN

SHREE ONE, OPP. NILAMBER BELLISSIMO-2, NEAR NILAMBER CIRCLE, BHAYLI T.P.-1, VADODARA.

Ñ