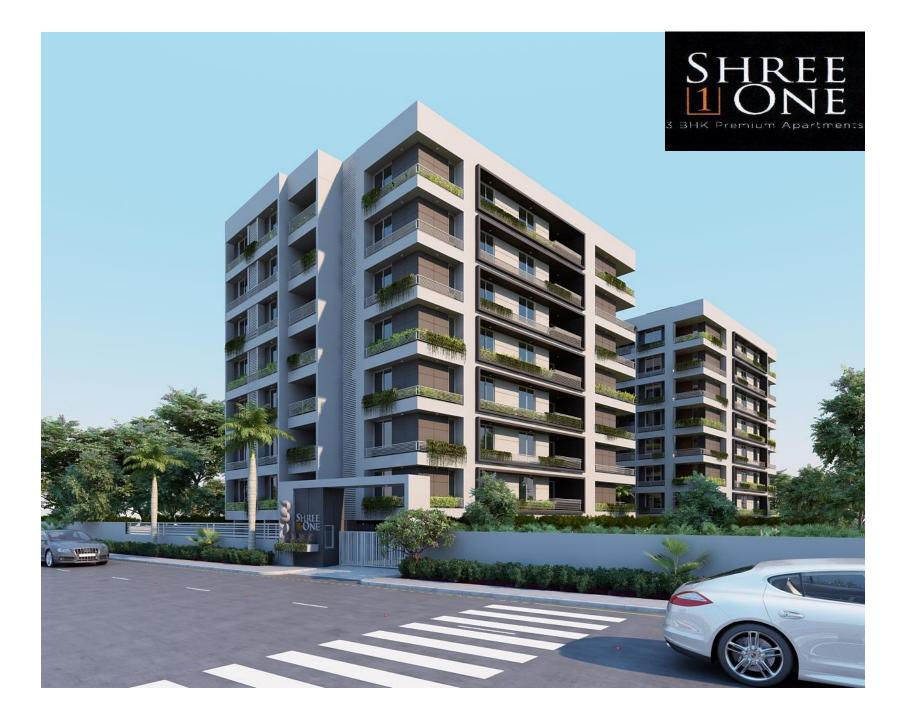

# SHREE 10NE

**3 BHK Premium Apartments** 

### PLANNING ADVANTAGE

- Only 2 Wings of G + 7 Storied Building facing both side road.
- Only 3 Units in each floor with Two auto Door lifts opens in wide Passage.
- All Units designed of maximum natural light and cross ventilation with road/garden view.
- Grand Entrance Foyer with sitting in Each block.