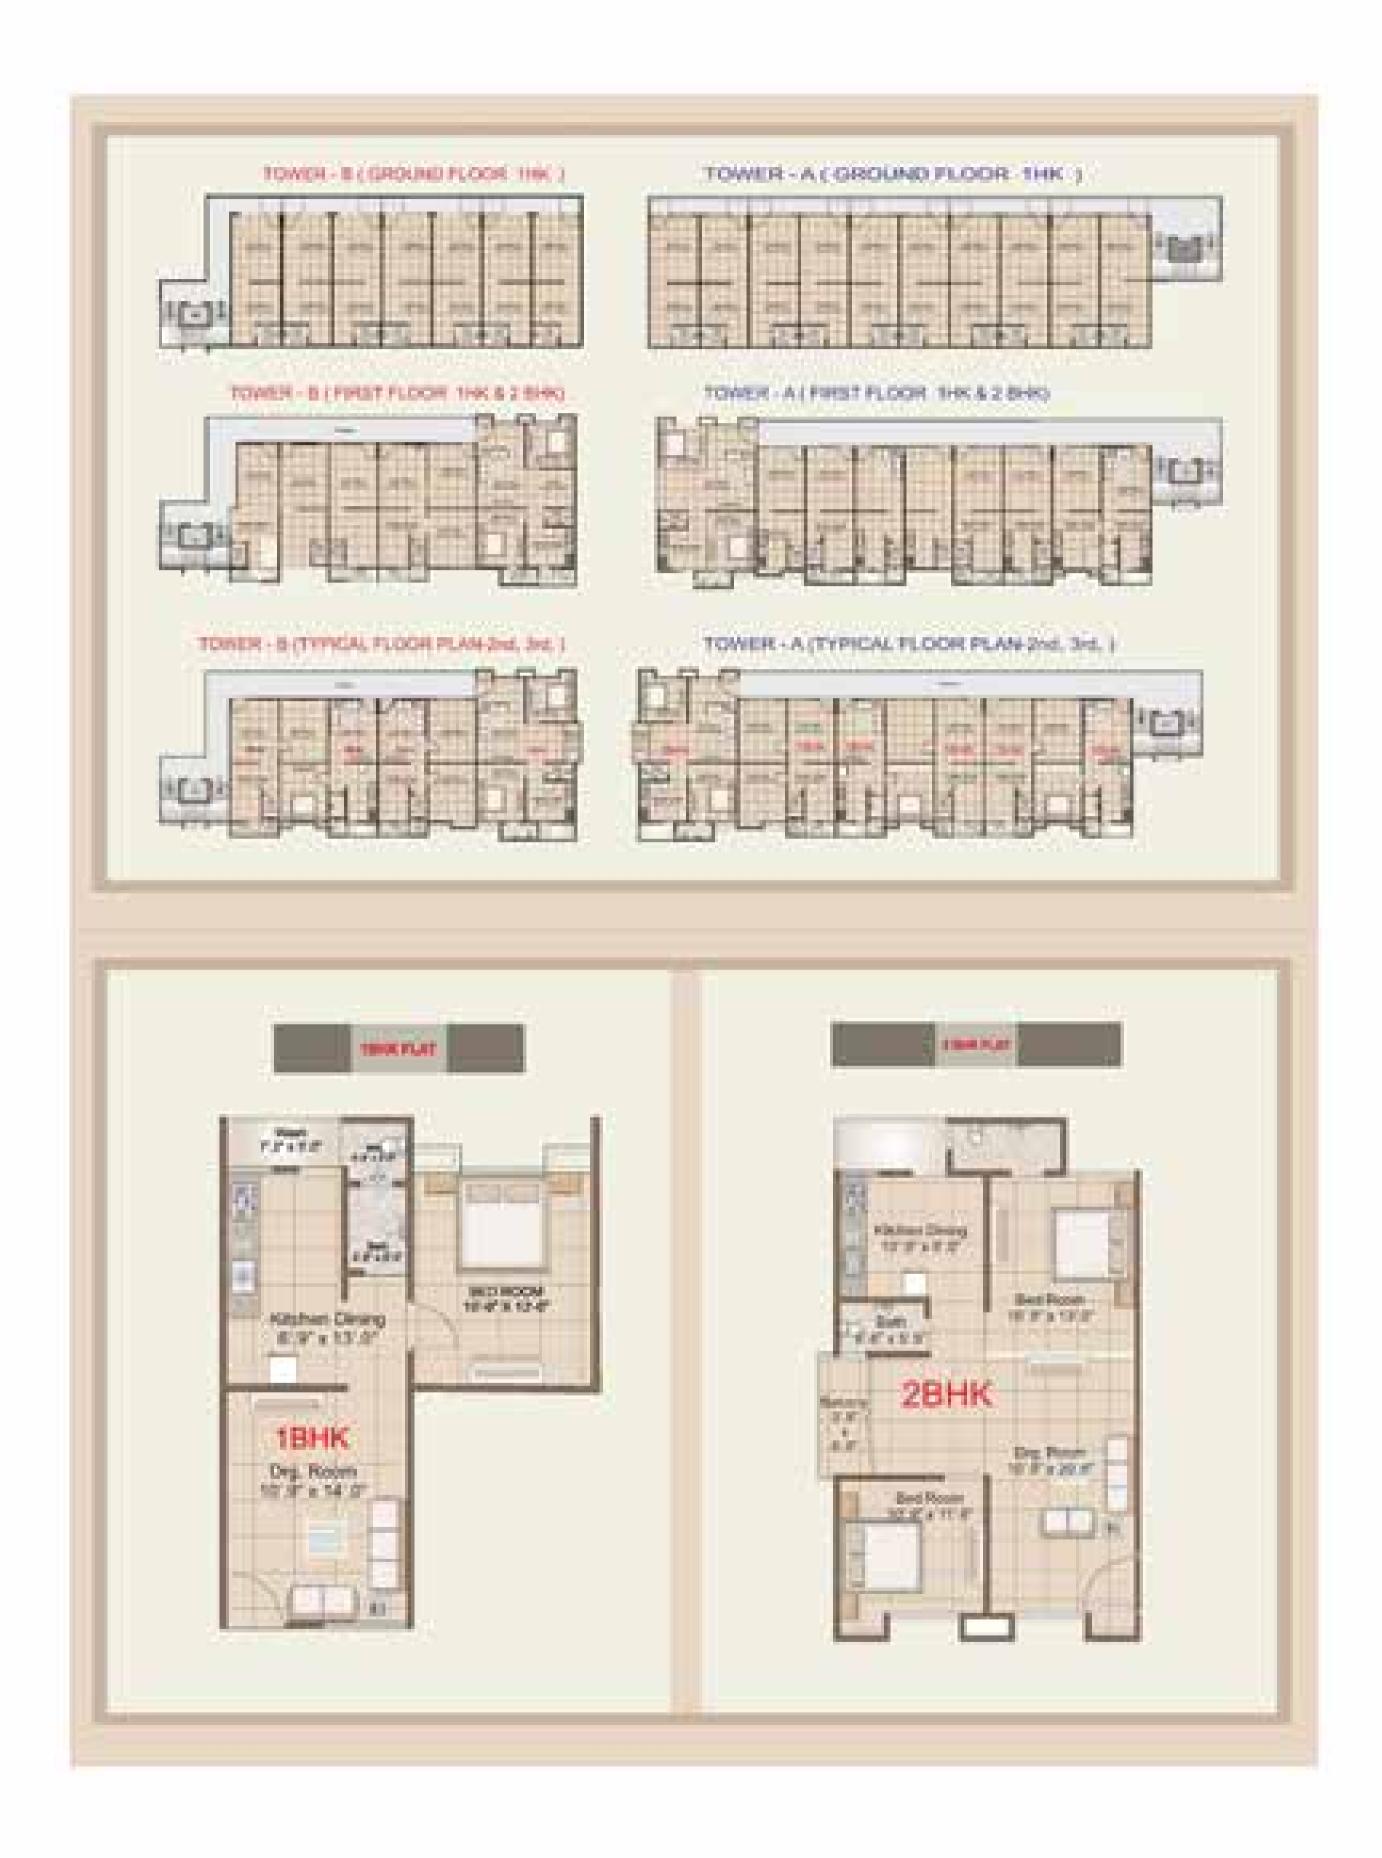

## Ground Floor Plan

Min. Plot : 743 sq.ft.

# First Floor Plan

A-type

### **RESIDENCY-1**

3 - BHK DUPLEX

# Ground Floor Plan

B-type

Min. Plot 1 776 sq.ft.