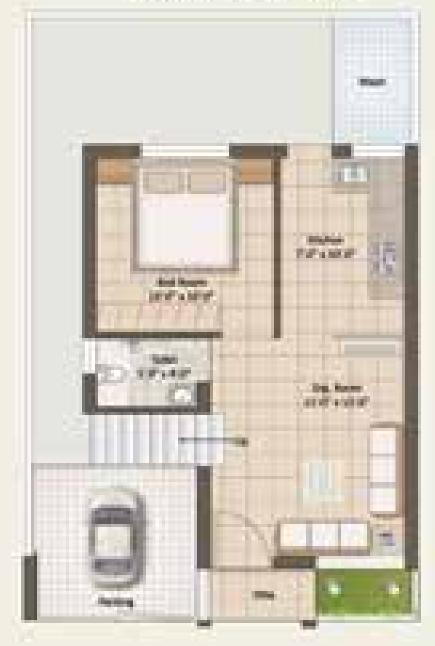

ter with Pulty Dobenper paint Plaoteg : vitchied thes focoleg in all rooms with statting Dears : Decorative main door with fittings and Internal alones will be good sustity laminated frush door Windows : fully glaced Mainterum windows with safety hars Risher : Granite Nighen plattern with 5.5 sink, glaced thes agts time level Buth : Granite time focoleg & Decurative glacet thes tipt door top level

Planking : Goreaning planting SPVC with good quality 5.5. Minipa Electrification : Concasied wining of 15 guality with sufficient points as per architect details

Weler : Underground & Overhead term



# December in the part of the control of the part of the

Payment leaves : 20% Rooting - 10% Party Level - 10% OF Mails Level - 10% Planter Level - 10% Planting Level - 10%

## Ground Floor Plan



Min. Plot : 743 sq.ft.

# First Floor Plan

A-type





### **RESIDENCY-1**

3 - BHK DUPLEX





# Ground Floor Plan

B-type







Min. Plot 1 776 sq.ft.