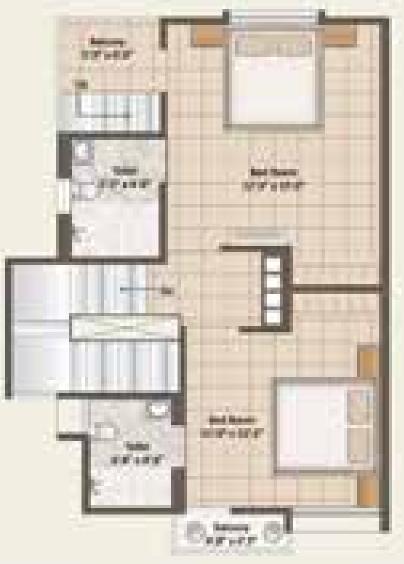

focoleg in all rooms with statting Dears : Decorative main door with fittings and Internal alones will be good sustity laminated frush door Windows : fully glaced Mainterum windows with safety hars Risher : Granite Nighen plattern with 5.5 sink, glaced thes agts time level Buth : Granite time focoleg & Decurative glacet thes tipt door top level

Planking : Goreaning planting SPVC with good quality 5.5. Minipa Electrification : Concasied wining of 15 guality with sufficient points as per architect details

Weler : Underground & Overhead term



# December in the part of the control of the part of the

Payment leaves : 20% Rooting - 10% Party Level - 10% OF Mails Level - 10% Planter Level - 10% Planting Level - 10%

## Ground Floor Plan



Min. Plot : 743 sq.ft.

# First Floor Plan

A-type





### **RESIDENCY-1**

3 - BHK DUPLEX





# Ground Floor Plan

B-type







Min. Plot 1 776 sq.ft.