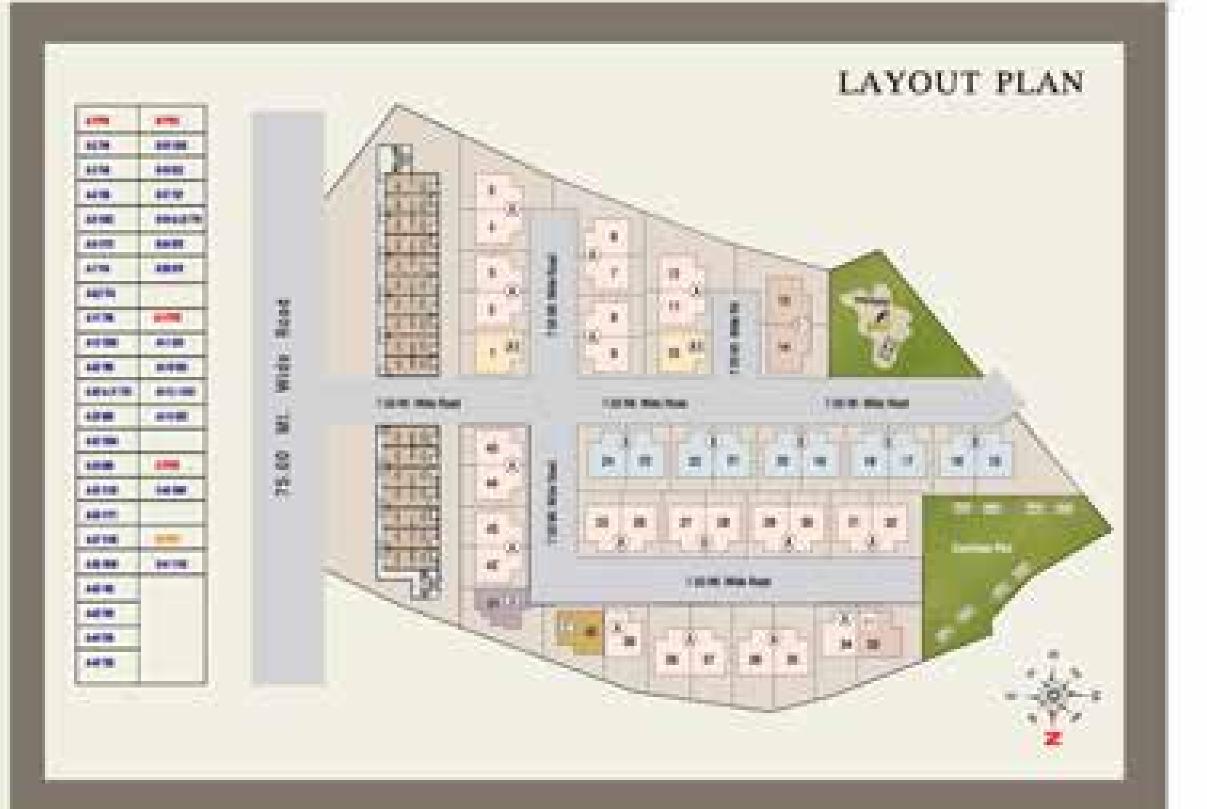

### Site 75.00 Mt. Main Road, Shubh Residency, 1 Km to Kapurai Chowkdi, Dathol Ring Road, Vadodara