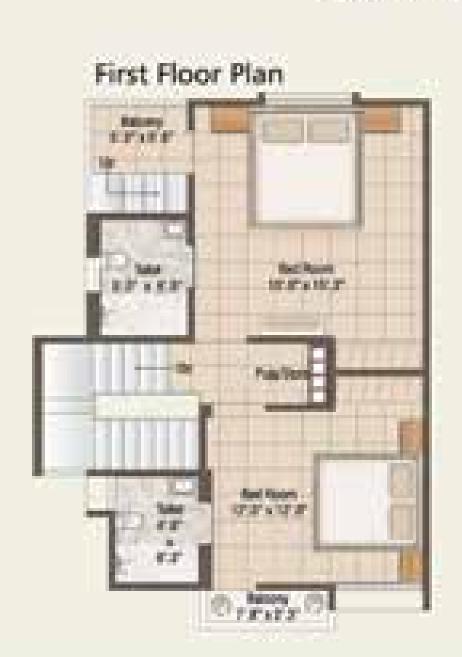

s and Internal alones will be good sustity laminated frush door Windows : fully glaced Mainterum windows with safety hars Risher : Granite Nighen plattern with 5.5 sink, glaced thes agts time level Buth : Granite time focoleg & Decurative glacet thes tipt door top level

Planking : Goreaning planting SPVC with good quality 5.5. Minipa Electrification : Concasied wining of 15 guality with sufficient points as per architect details

Weler : Underground & Overhead term



# December in the part of the control of the part of the

Payment leaves : 20% Rooting - 10% Party Level - 10% OF Mails Level - 10% Planter Level - 10% Planting Level - 10%

## Ground Floor Plan



Min. Plot : 743 sq.ft.

# First Floor Plan

A-type





### **RESIDENCY-1**

3 - BHK DUPLEX





# Ground Floor Plan

B-type







Min. Plot 1 776 sq.ft.