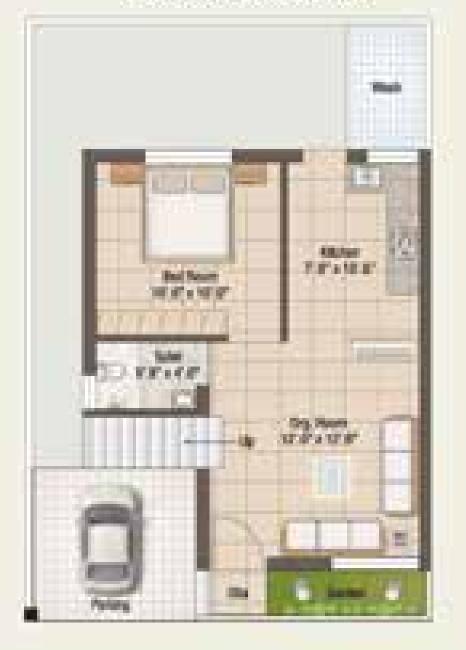

ngs and Internal alones will be good sustity laminated frush door Windows : fully glaced Mainterum windows with safety hars Risher : Granite Nighen plattern with 5.5 sink, glaced thes agts time level Buth : Granite time focoleg & Decurative glacet thes tipt door top level

Planking : Goreaning planting SPVC with good quality 5.5. Minipa Electrification : Concasied wining of 15 guality with sufficient points as per architect details

Weler : Underground & Overhead term



# December in the part of the control of the part of the

Payment leaves : 20% Rooting - 10% Party Level - 10% OF Mails Level - 10% Planter Level - 10% Planting Level - 10%

## Ground Floor Plan



Min. Plot : 743 sq.ft.

# First Floor Plan

A-type





### **RESIDENCY-1**

3 - BHK DUPLEX





# Ground Floor Plan

B-type







Min. Plot 1 776 sq.ft.