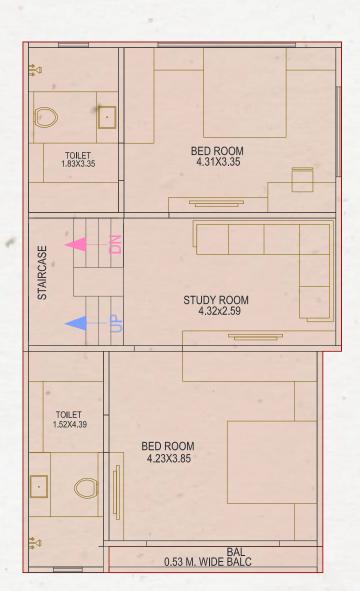

DEVELOPERS SHIVAM INFRA

SUN PALACIO - Beside Broadway Venture, Behind Priya Cinema, Opp. Vihav Parvarish, Sevasi TP. 2, Vadodara 391101.

Contact No. : +91 98242 09497

Architect : Archit



# SUN PALACIO

5 BHK LUXURIOUS BUNGALOWS





# TYPE A

**GROUND** FLOOR PLAN

FIRST FLOOR PLAN

SECOND FLOOR PLAN







# TYPE $\mathbf{B}$

**GROUND** FLOOR PLAN



**SECOND** FLOOR PLAN







# **TYPE B 1**

## **GROUND** FLOOR PLAN



# FIRST FLOOR PLAN



### **SECOND** FLOOR PLAN



### **SPECIFICATION**

#### RCC STRUCTURE

Earthquake resistant RCC frame structural as per structural engineer's design

#### FLOORING

Vitrified Tiles in all Rooms

#### DOOR & WINDOWS

Doors: Elegant Laminated Flush doors. Windows: Color anodized aluminium section windows with glass of reputed make

#### BATHROOMS & TOILETS

Designer bathrooms with Premium Glazed Tiles as per architect's suggestion. Premium branded Plumbing fixture and vessels.

#### PAINT & FINISH

Interiors: Smooth plaster with Wall Putty & Primer Exterior: Double coat plaster with paint.

#### KITCHEN

Granite counter with Sink and tiling upto the lintel level.

#### ELECTRIFICATION

Concealed copper wiring of approved quality Modular switches with sufficient electrical point as per arc