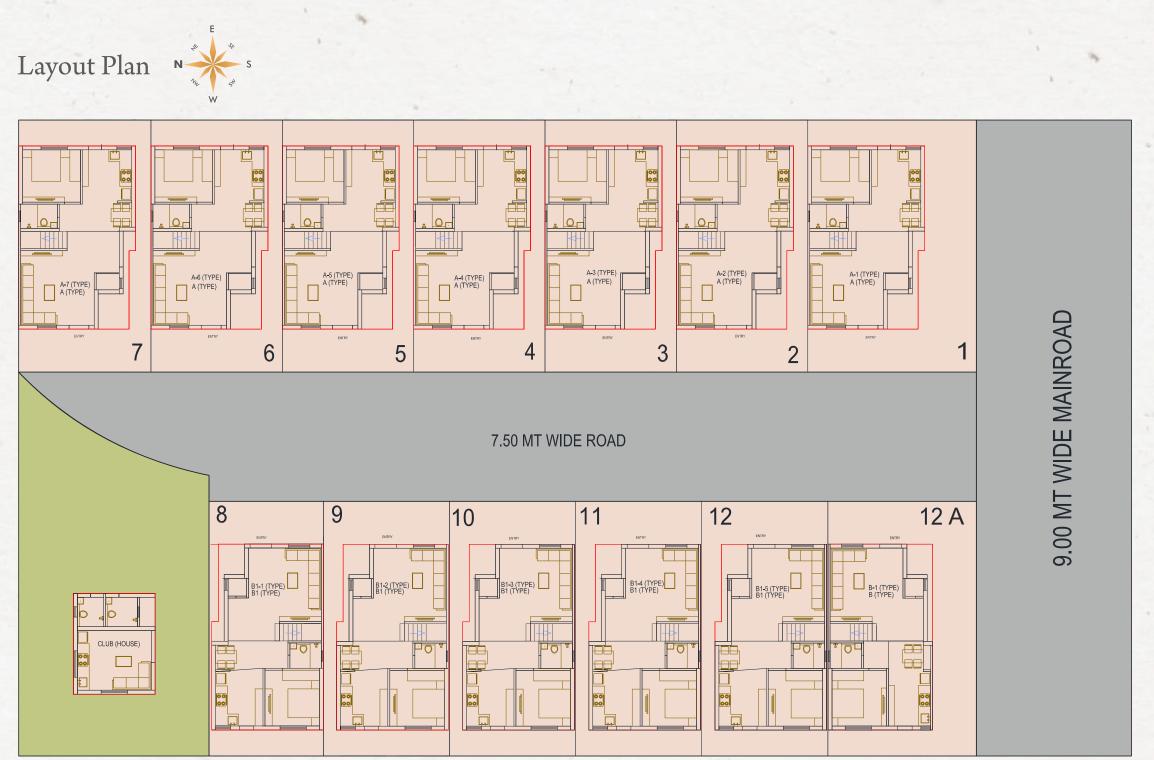

DEVELOPERS SHIVAM INFRA

SUN PALACIO - Beside Broadway Venture, Behind Priya Cinema, Opp. Vihav Parvarish, Sevasi TP. 2, Vadodara 391101.

Contact No. : +91 98242 09497

Architect : Archit



# SUN PALACIO

5 BHK LUXURIOUS BUNGALOWS





# TYPE A

**GROUND** FLOOR PLAN

FIRST FLOOR PLAN

SECOND FLOOR PLAN







# TYPE $\mathbf{B}$

**GROUND** FLOOR PLAN



**SECOND** FLOOR PLAN







# **TYPE B 1**

## **GROUND** FLOOR PLAN



# FIRST FLOOR PLAN



### **SECOND** FLOOR PLAN



### **SPECIFICATION**

#### RCC STRUCTURE

Earthquake resistant RCC frame structural as per structural engineer's design

#### FLOORING

Vitrified Tiles in all Rooms

#### DOOR & WINDOWS

Doors: Elegant Laminated Flush doors. Windows: Color anodized aluminium section windows with glass of reputed make

#### BATHROOMS & TOILETS

Designer bathrooms with Premium Glazed Tiles as per architect's suggestion. Premium branded Plumbing fixture and vessels.

#### PAINT & FINISH

Interiors: Smooth plaster with Wall Putty & Primer Exterior: Double coat plast