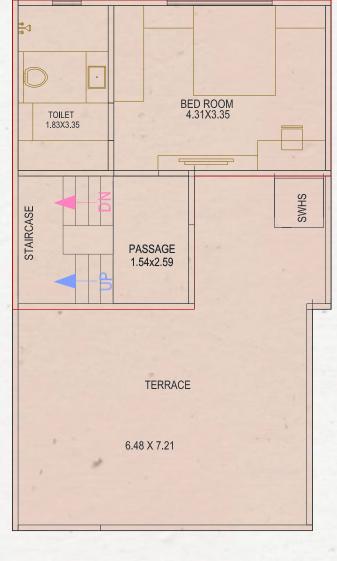

DEVELOPERS SHIVAM INFRA

SUN PALACIO - Beside Broadway Venture, Behind Priya Cinema, Opp. Vihav Parvarish, Sevasi TP. 2, Vadodara 391101.

Contact No. : +91 98242 09497

Architect : Archit



# SUN PALACIO

5 BHK LUXURIOUS BUNGALOWS





# TYPE A

**GROUND** FLOOR PLAN

FIRST FLOOR PLAN

SECOND FLOOR PLAN







# TYPE $\mathbf{B}$

**GROUND** FLOOR PLAN



**SECOND** FLOOR PLAN







# **TYPE B 1**

## **GROUND** FLOOR PLAN



# FIRST FLOOR PLAN



### **SECOND** FLOOR PLAN



### **SPECIFICATION**

#### RCC STRUCTURE

Earthquake resistant RCC frame structural as per structural engineer's design

#### FLOORING

Vitrified Tiles in all Rooms

#### DOOR & WINDOWS

Doors: Elegant Laminated Flush doors. Windows: Color anodized aluminium section windows with glass of reputed make

#### BATHROOMS & TOILETS

Designer bathrooms with Premium Glazed Tiles as per architect's suggestion. Premium branded Plumbing fixture and vessels.

#### PAINT & FINISH

Interiors: Smooth plaster with Wall Putty & Primer Exterior: Double coat plaster with paint.

#### KITCHEN

Granite counter with Sink and tiling upto the lintel level.

#### ELECTRIFICATION

Concealed copper wiring of approved quality Modular switches with sufficient electrical point as per architect's plan.

#### **TERRAC