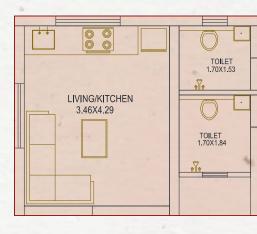

design

#### FLOORING

Vitrified Tiles in all Rooms

#### DOOR & WINDOWS

Doors: Elegant Laminated Flush doors. Windows: Color anodized aluminium section windows with glass of reputed make

#### BATHROOMS & TOILETS

Designer bathrooms with Premium Glazed Tiles as per architect's suggestion. Premium branded Plumbing fixture and vessels.

#### PAINT & FINISH

Interiors: Smooth plaster with Wall Putty & Primer Exterior: Double coat plaster with paint.

#### KITCHEN

Granite counter with Sink and tiling upto the lintel level.

#### ELECTRIFICATION

Concealed copper wiring of approved quality Modular switches with sufficient electrical point as per architect's plan.

#### **TERRACE**

Open terrace finished with chemical water proofing and china mosaic flooring / tiles .

# **CLUBHOUSE PLAN**



## **AMENITIES**



Exclusive Entrance Gate with Security Cabin



Landscape Garden



Children's Play Area



24x7 Security with



Multipurpose Hall



24x7 Hrs. Water Supply



Compound Wall as per Architect's Design



Internal RCC road



Rain Water Harvesting