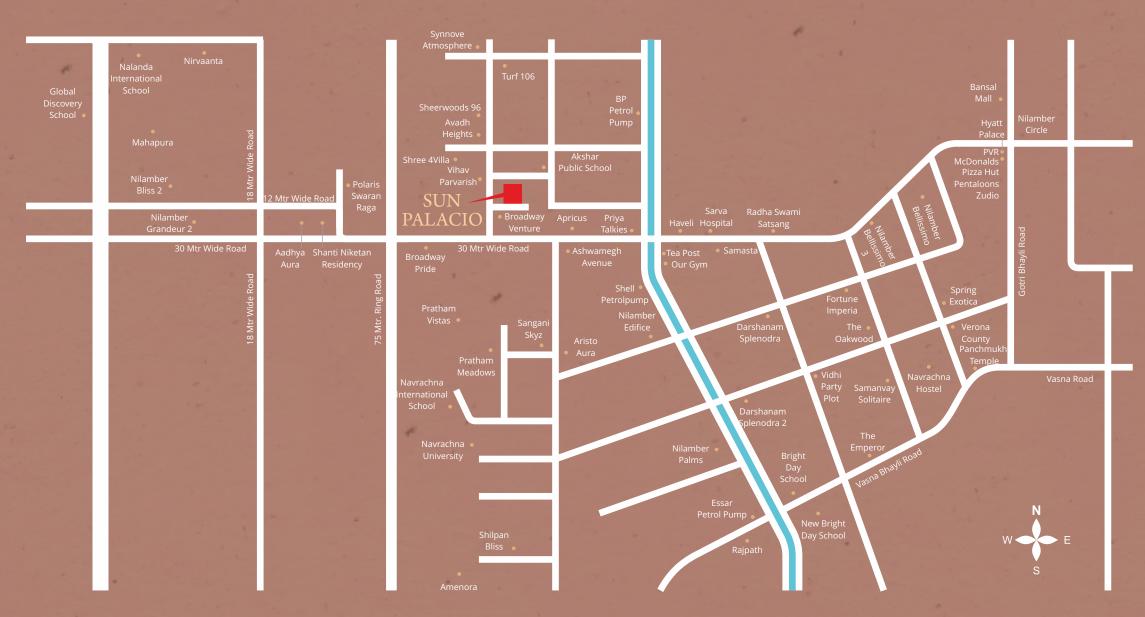

DEVELOPERS SHIVAM INFRA

SUN PALACIO - Beside Broadway Venture, Behind Priya Cinema, Opp. Vihav Parvarish, Sevasi TP. 2, Vadodara 391101.

Contact No. : +91 98242 09497

Architect : Archit