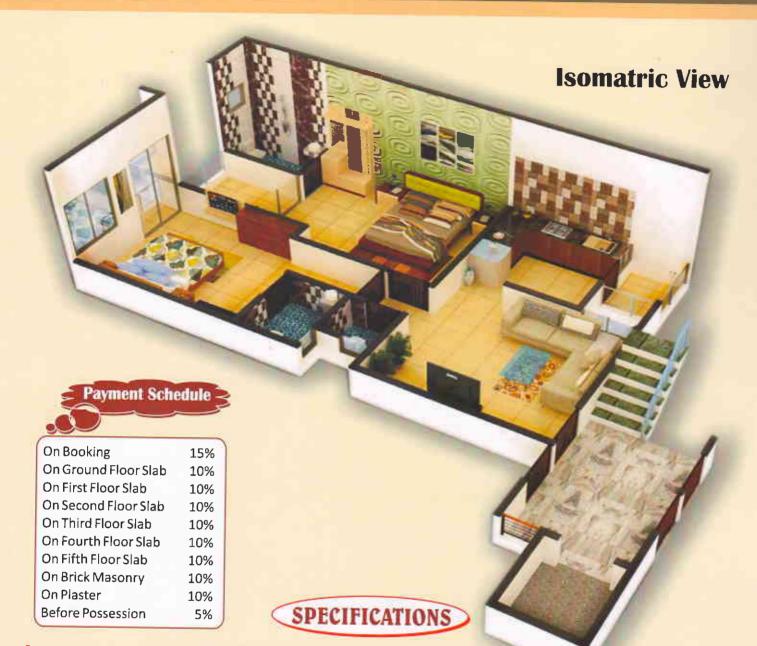

## I BY RUGUL BY GOL II

2 BHK Luxuries Flats

Bordi Faliya, Shiyabaug, Vadodara.









## Valuable Amenities

- Over head water tank, for 24 hours water supply.
- Anti-termite Treatment in all Flat's Flooring & common Area.
- Ample Space of Parking with Decorative Enterance Gate & Paver Block Finishing.
- Standard quality Lift with power Backup Generator.
- · C.C. TV Camera in Parking Area.
- R.O. System for Each Flat.
- Fire Safety System in Parking Area.
- · Video Door Bell for each flat.
- · Attractive Name Plate
- Individual Post-Box on Ground Floor.
- POP Ceiling in Master Bed Room & Living Room (As per Architect's Design.



Structure : Earthquake Resistance R.C.C. Frame Structure as per Structure Engineer

Design.

Wall Finish Inside Smooth Plaster & outside Double coat Plaster with Paint.

Flooring Vitrified Tiles flooring in all rooms.

Kitchen Sandwich Platform with Black Granite Top S. S. Sink and Door Height Dado of

glazed Tiles on Platform.

Doors Decorative main door & all internal door will be good quality fitting.

Windows Aluminum Windows with full glass & Safety Grill.

Bath Room Ceramic Tiles Flooring & Glazed Tiles Dedo up to door Height.

Electrification : Concealed Wiring with Necessary Points inclusive of Refrigerator, TV with

ISI Standard Wiring.

Plumbing PVC Pipe fitting for water supply & drainage.





## Developers : Shree Siddhivinayak Developers

Site Address : Bordi Falia, Siyabau