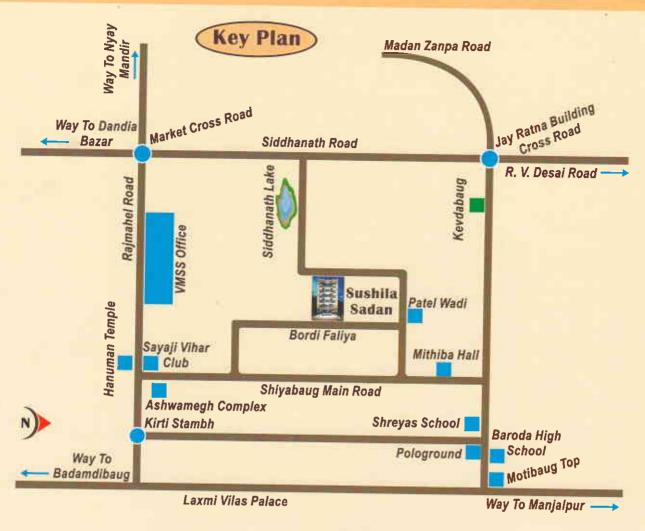

## Developers : Shree Siddhivinayak Developers

Site Address : Bordi Falia, Siyabaug, Vadodara.

Contact : # 9974759111 / 333 / 444 Regd. Office:
102, Shaktikrupa Apartment,
Bhalerao Tekri, Raopura,
Vadodara-390001.