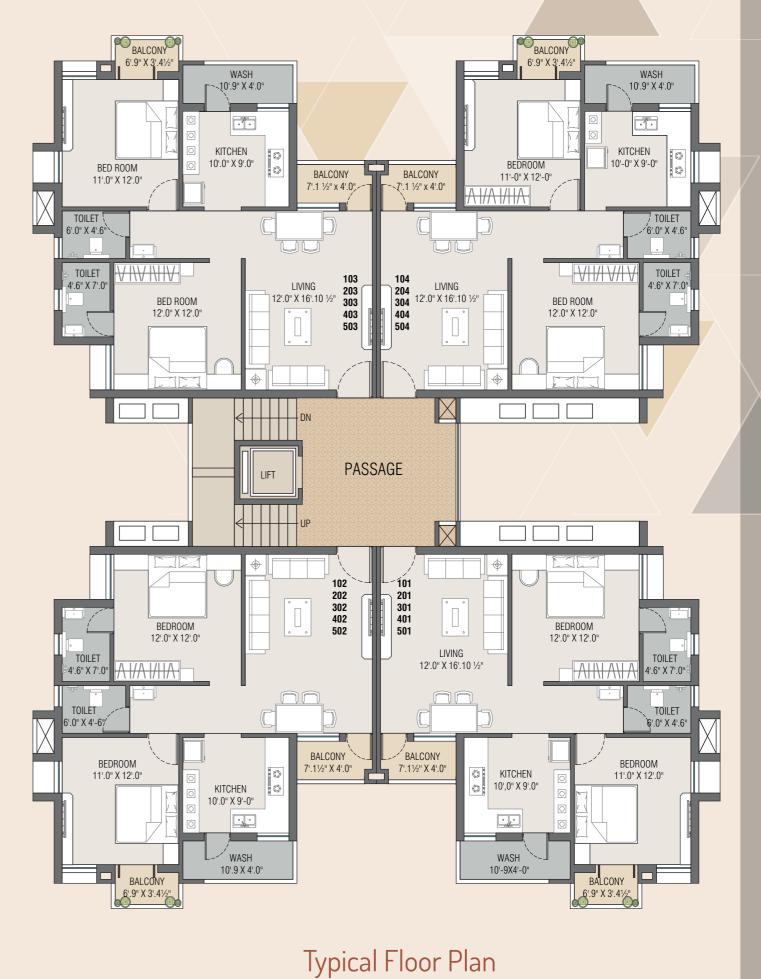

Well designed RCC Framed Structure as per the SBC Test Report detailed by our Structural Engineers Design , using only ISI Steel & Cement used from Major Cement Plants, Exterior of wall 9"

Elegant look Main Door Laminated with good quality lamination fitted with safety lock & good quality fittings. Wooden Frame for the Main Door. All interior door frame of Granite with laminated ISI flush door with good fittings. Toilet Doors would be washable ABS doors.

Good quality Aluminum sliding windows with Safety Grills.

First quality 24"x 24" Double Charged Vitrified Tiles with scurtting.

Good Quality Granite top Kitchen platform with SS Sink. First quality Glazed tiles daddo up to beam bottom above the kitchen platform.