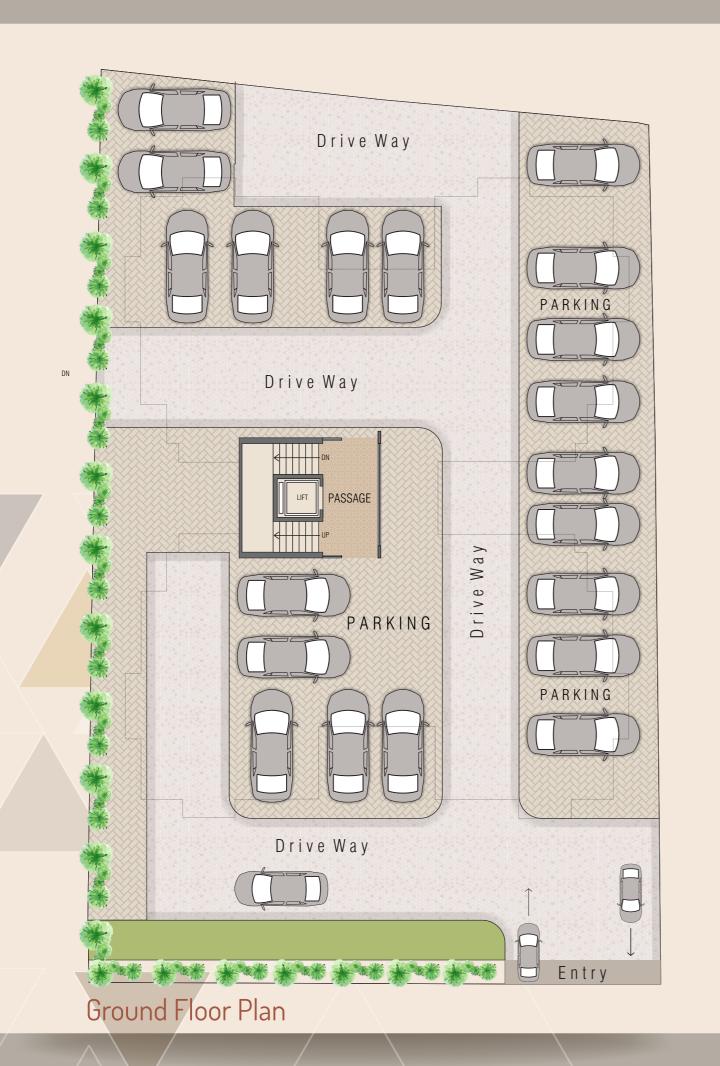

Good quality 5pssanger Lift with Power Backup.

One Car Park area for each Flat & Ample park place for two wheelers. CCTV Camera will be provided in the Parking Lot.

- \*Antitarmite treatment in the foundation as wellas on the Plinth n opean space of the plot of this C Tower.
- \*Rain water harvesting for the rain water through seprate 5" 180ft