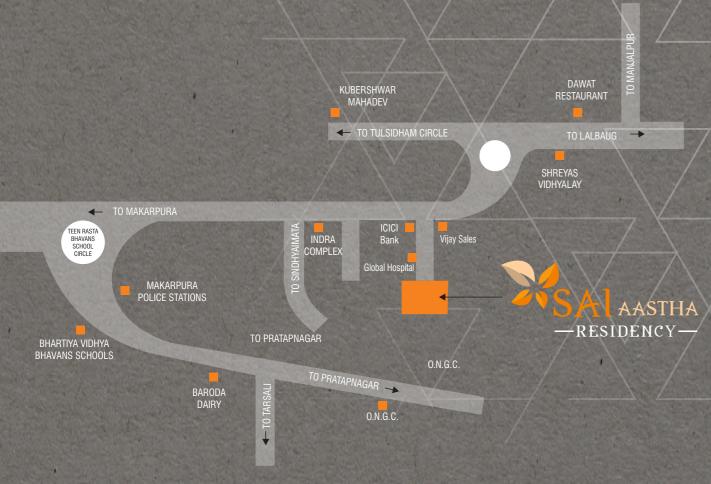

"Sai Aastha Residency" B/s. Vijay sales and Icici bank, Ahead of Shreyas vidyalaya, Lalbaug to Indra complex road, Manjalpur, Vadodara 390004

M.: 94083 53513 | 98252 81314

- and Plinth of the Building.
- Separate Water Purifier for each flat.
- Anti termite treatment in Foundations Provision for Split AC installation in all bedroom & drawing room.
  - RCC Road Entry from the main road to the Apartment.

# SALAASTHA RESIDENCY—

Presenting Sai Aastha Residency the elegant living spaces.

A residential project evoking luxury in each aspect, life at Sai Aastha Residency would make for plush lifestyle. Offering 2 –BHK flats, it is situated amidst green surroundings and plush bungalows. Located ideally off the Lalbaug-Makarpura Main road, in Manjalpur it offers convenience of urban living yet is shielded from the hustle & bustle.