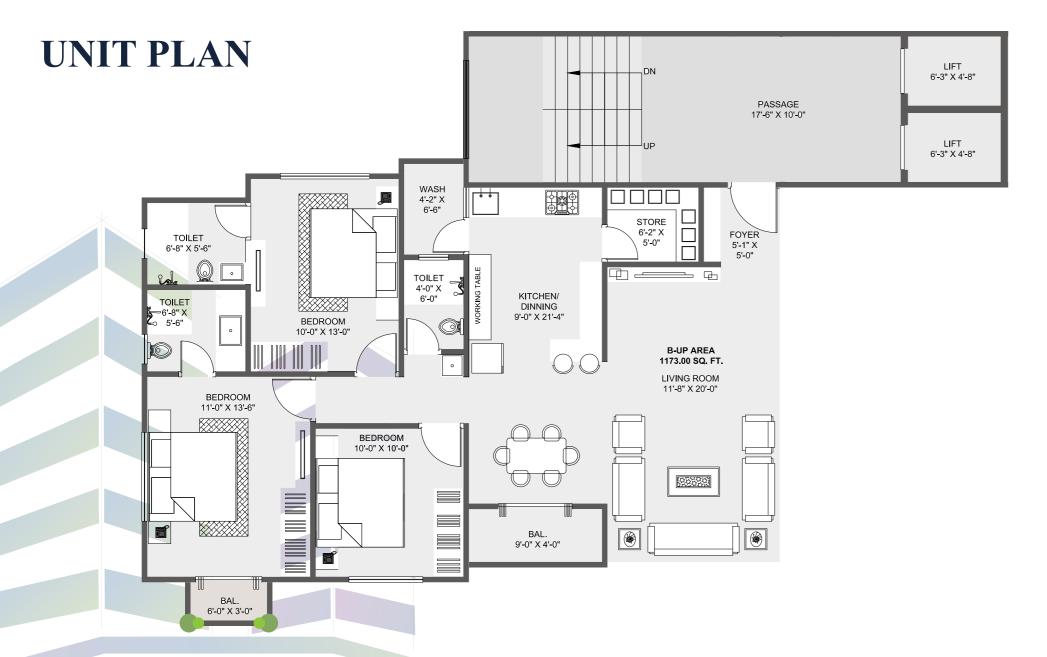

Site : RS no 633/paiki 1, besides gowardhan nathji haveli,near sangath bungalows, shruti ashram mandir road, Vadodara.

Developers: LABH INFRA Structural engineer: Zarna Associates Architect: Design Studio Ruchir Sheth Ph: +91 9978040713 Email - labhinfra01@gmail.com

3BHK LIFE STYLE APARTMENTS





# FOR PEOPLE with Proficiency and persuasive Nature

TWIN PEAK Life style Apartments adds up to the clarity of confidence, Providing a majestic Lifestyle. An Integrated approach that celebrates life with compassion and care. This develops competencies and focus a positive Environment that allows Families to flourish.





18 meter Wide Road







## PREMIUM LEISURE AMENITIES







Clubhouse with Garden





Rainwater Harvesting Power backup DG for Lift percolating well. & Common Lighting



Underground & Overhead Good quality lifts Ample car & 2 Wheeler water tank with sensors for each tower Parking for all residents





Internal R.C.C / Paver Block











### **SPECIFICATIONS**

#### **STRUCTURE**

Earthquake resistant RCC framed structure work as per structural engineer design

#### WALL FINISH

- (a) Internal walls with smooth plaster & putty primer finish.
- (b) Double coat plaster on external walls along with weather proof exterior paint as per architect's approval elevation.

#### Floorin

Premium quality verified tiles flooring.

#### **ELECTRIFICATION**

Single phase, concealed copper / aluminium wiring MCB / GL