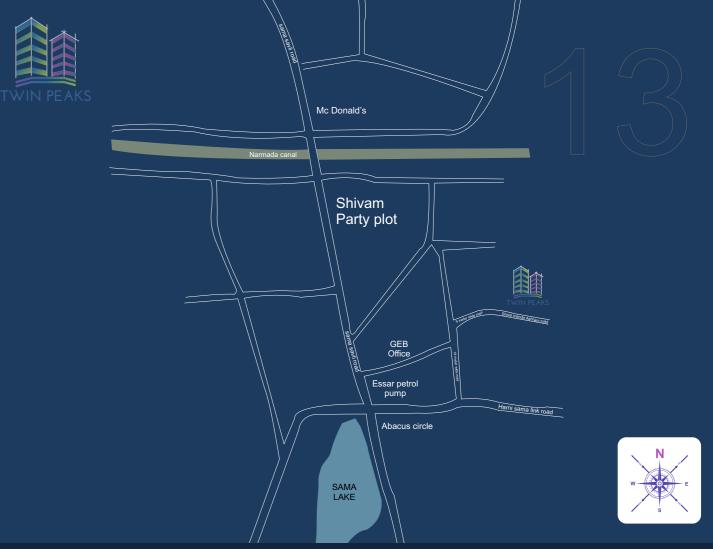

Site : RS no 633/paiki 1, besides gowardhan nathji haveli,near sangath bungalows, shruti ashram mandir road, Vadodara.

Developers: LABH INFRA Structural engineer: Zarna Associates Architect: Design Studio Ruchir Sheth Ph: +91 9978040713 Email - labhinfra01@gmail.com