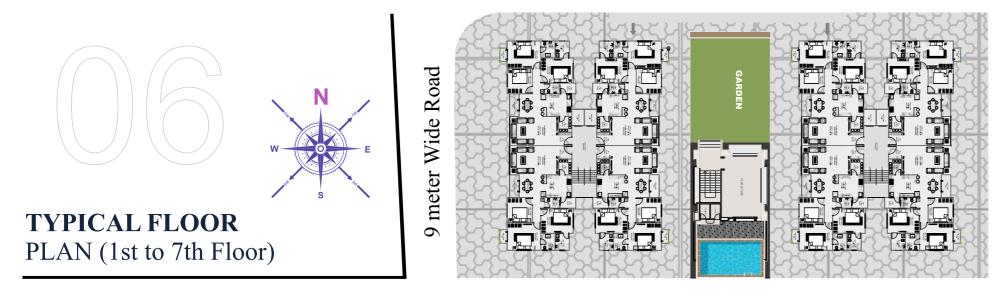

Site : RS no 633/paiki 1, besides gowardhan nathji haveli,near sangath bungalows, shruti ashram mandir road, Vadodara.

Developers: LABH INFRA Structural engineer: Zarna Associates Architect: Design Studio Ruchir Sheth Ph: +91 9978040713 Email - labhinfra01@gmail.com

3BHK LIFE STYLE APARTMENTS





# FOR PEOPLE with Proficiency and persuasive Nature

TWIN PEAK Life style Apartments adds up to the clarity of confidence, Providing a majestic Lifestyle. An Integrated approach that celebrates life with compassion and care. This develops competencies and focus a positive Environment that allows Families to flourish.





18 meter Wide Road







## PREMIUM LEISURE AMENITIES







Clubhouse with Garden





Rainwater Harvesting Power backup DG for Lift percolating well. & Common Lighting



Underground & Overhead Good quality lifts Ample car & 2 Wheeler water tank with sensors for each tower Parking for all residents





Internal R.C.C / Paver Block











### **SPECIFICATIONS**

#### **STRUCTURE**

Earthquake resistant RCC framed structure work as per structural engineer design

#### WALL FINISH

- (a) Internal walls with smooth plaster & putty primer finish.
- (b) Double coat plaster on external walls along with weather proof exterior paint as per architect's approval elevation.

#### Floorin

Premium quality verified tiles flooring.

#### **ELECTRIFICATION**

Single phase, concealed copper / alu