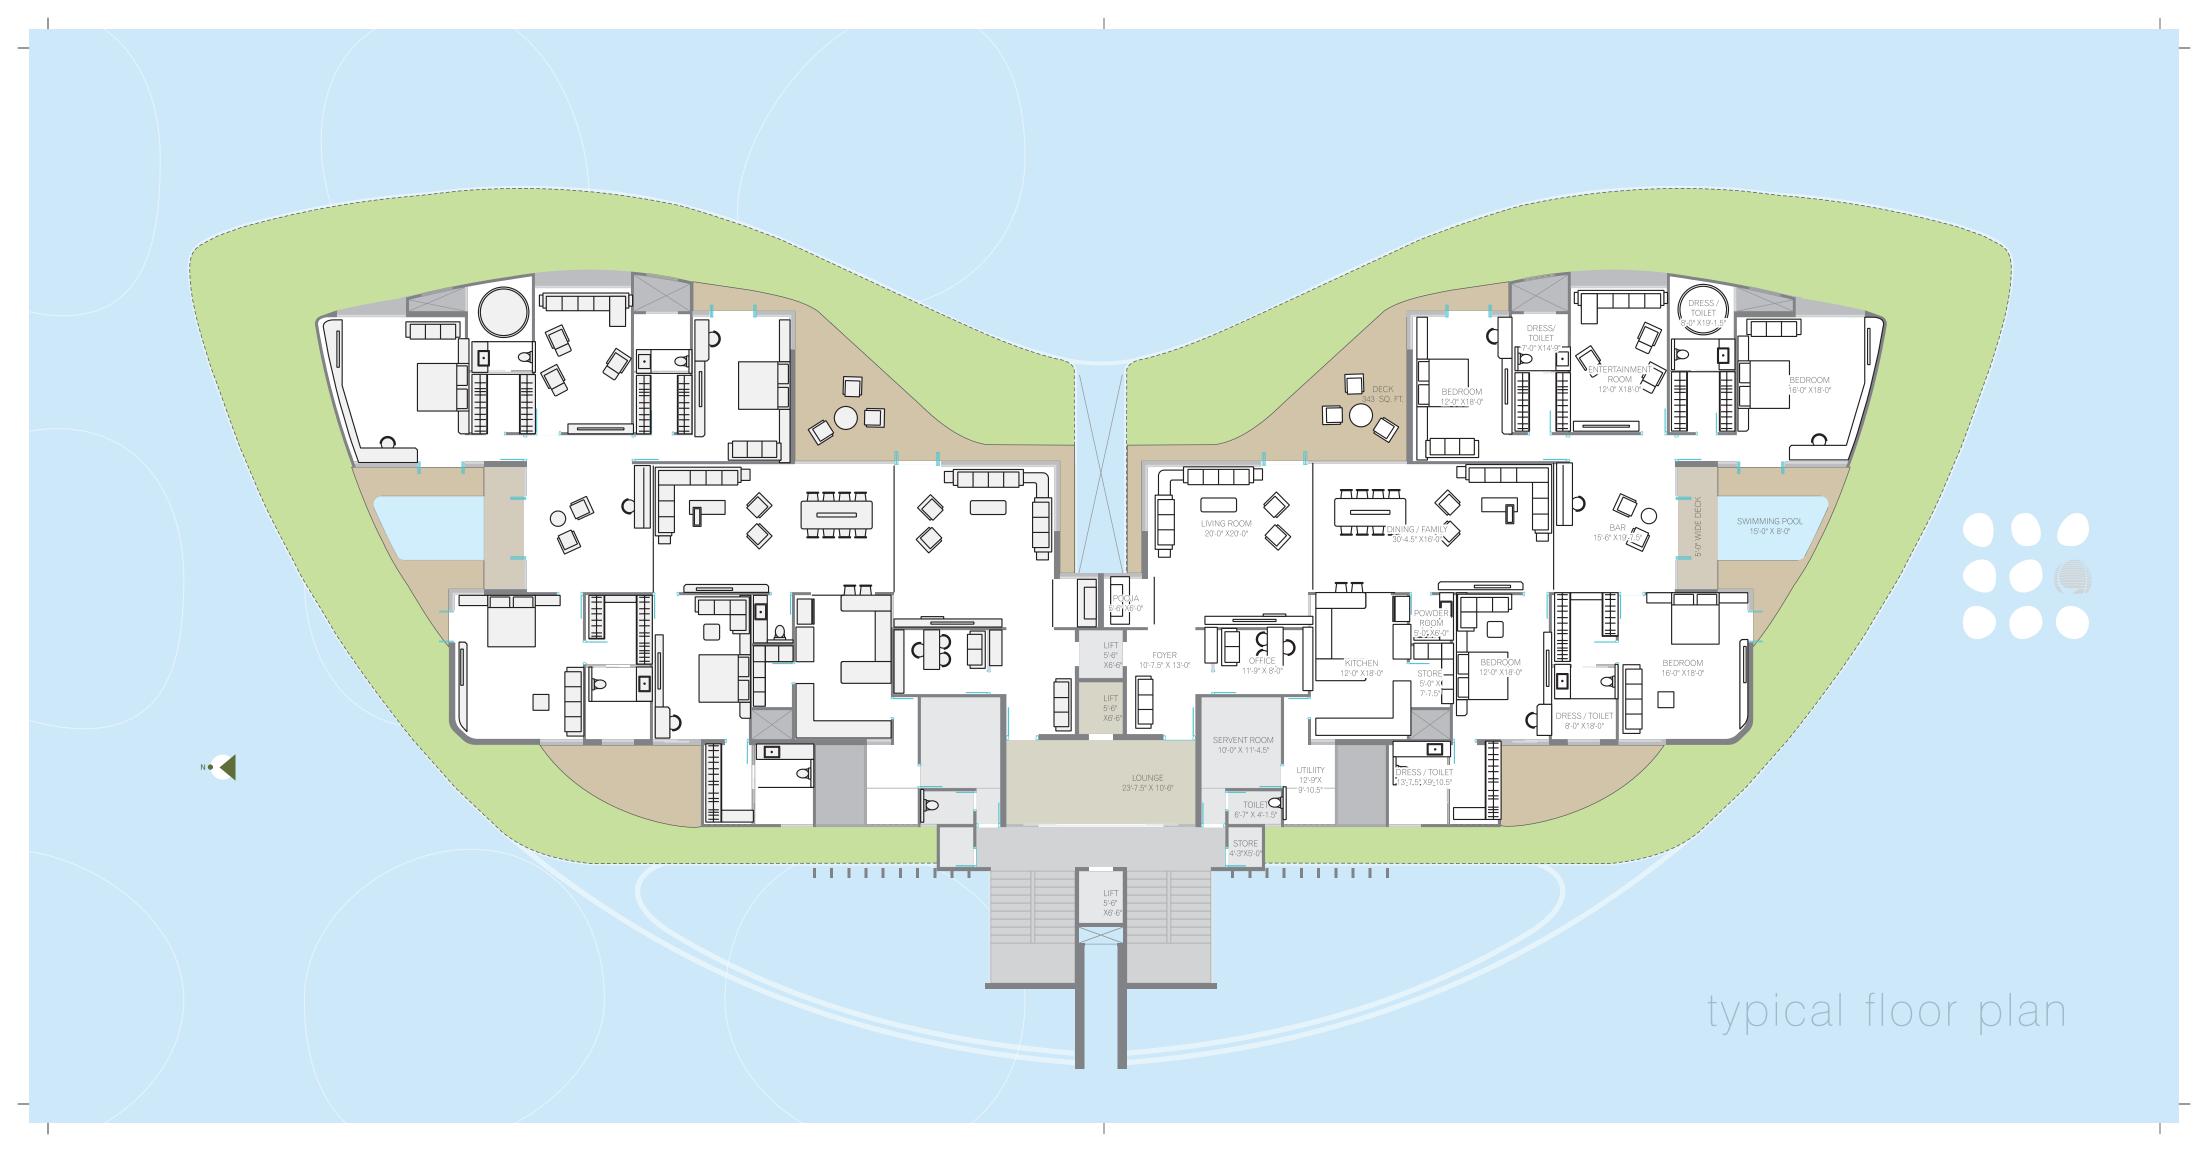

# Individual dwelling unit

Italian marble flooring in unit. Vitrified tiles in all toilets. Jacuzzi in one toilet. All bed rooms by wooden flooring. Centralized A/C system- VRV with green refrigerant Integrated home automation and security system in common area.