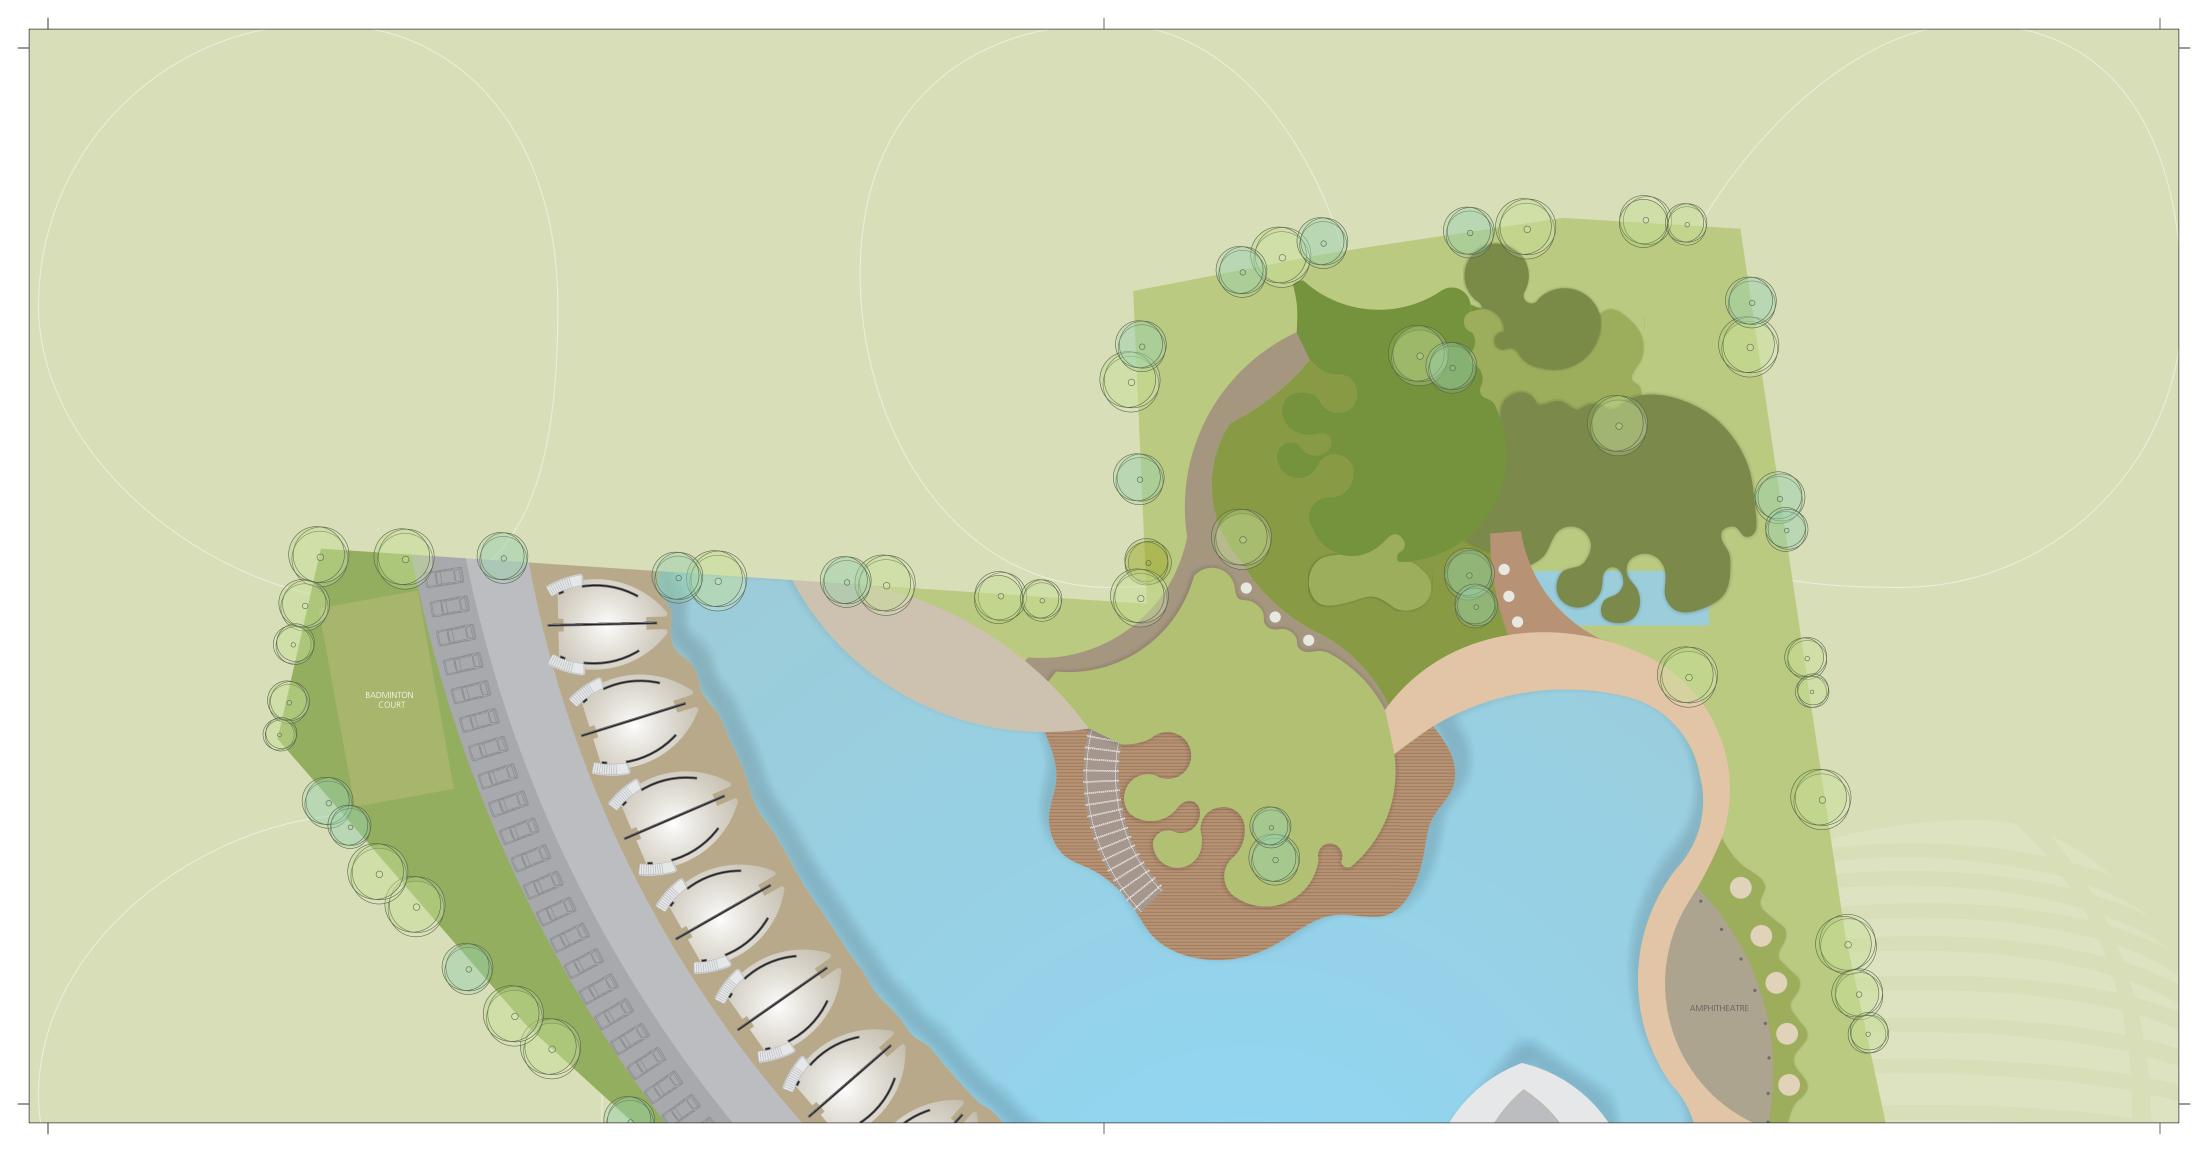

PAWAN INFRAHOMES PVT. LTD.
"Vicenza CLOUD 9", Kalali - Talsat Ring Road, Talsat, Vadodara.

1

Tel: +91 265 - 6533824 M.: +91 92271 06388 info@pawangroup.com | www. pawangroup.com

































Steam & Sauna bath (male and female)



Amphitheater



Children's Play area



Open Party area









amenities

# specifications

# Individual dwelling unit

Italian marble flooring in unit. Vitrified tiles in all toilets. Jacuzzi in one toilet. All bed rooms by wooden flooring. Centralized A/C system- VRV with green refrigerant Integrated home automation and security system in common area.

# Integrated home automation and security system

Sensor based lighting on/off. Automated curtains control.

Temperature control & A/C on Off. Security alerts. Emergency/ Panic button.
Gas detectors in kitchen. Door Video phone. Home automation system shall ready for integration on your I-Pad / Smart phone in common area.

## Centralized amenities

CCTV surveillance at strategic loc