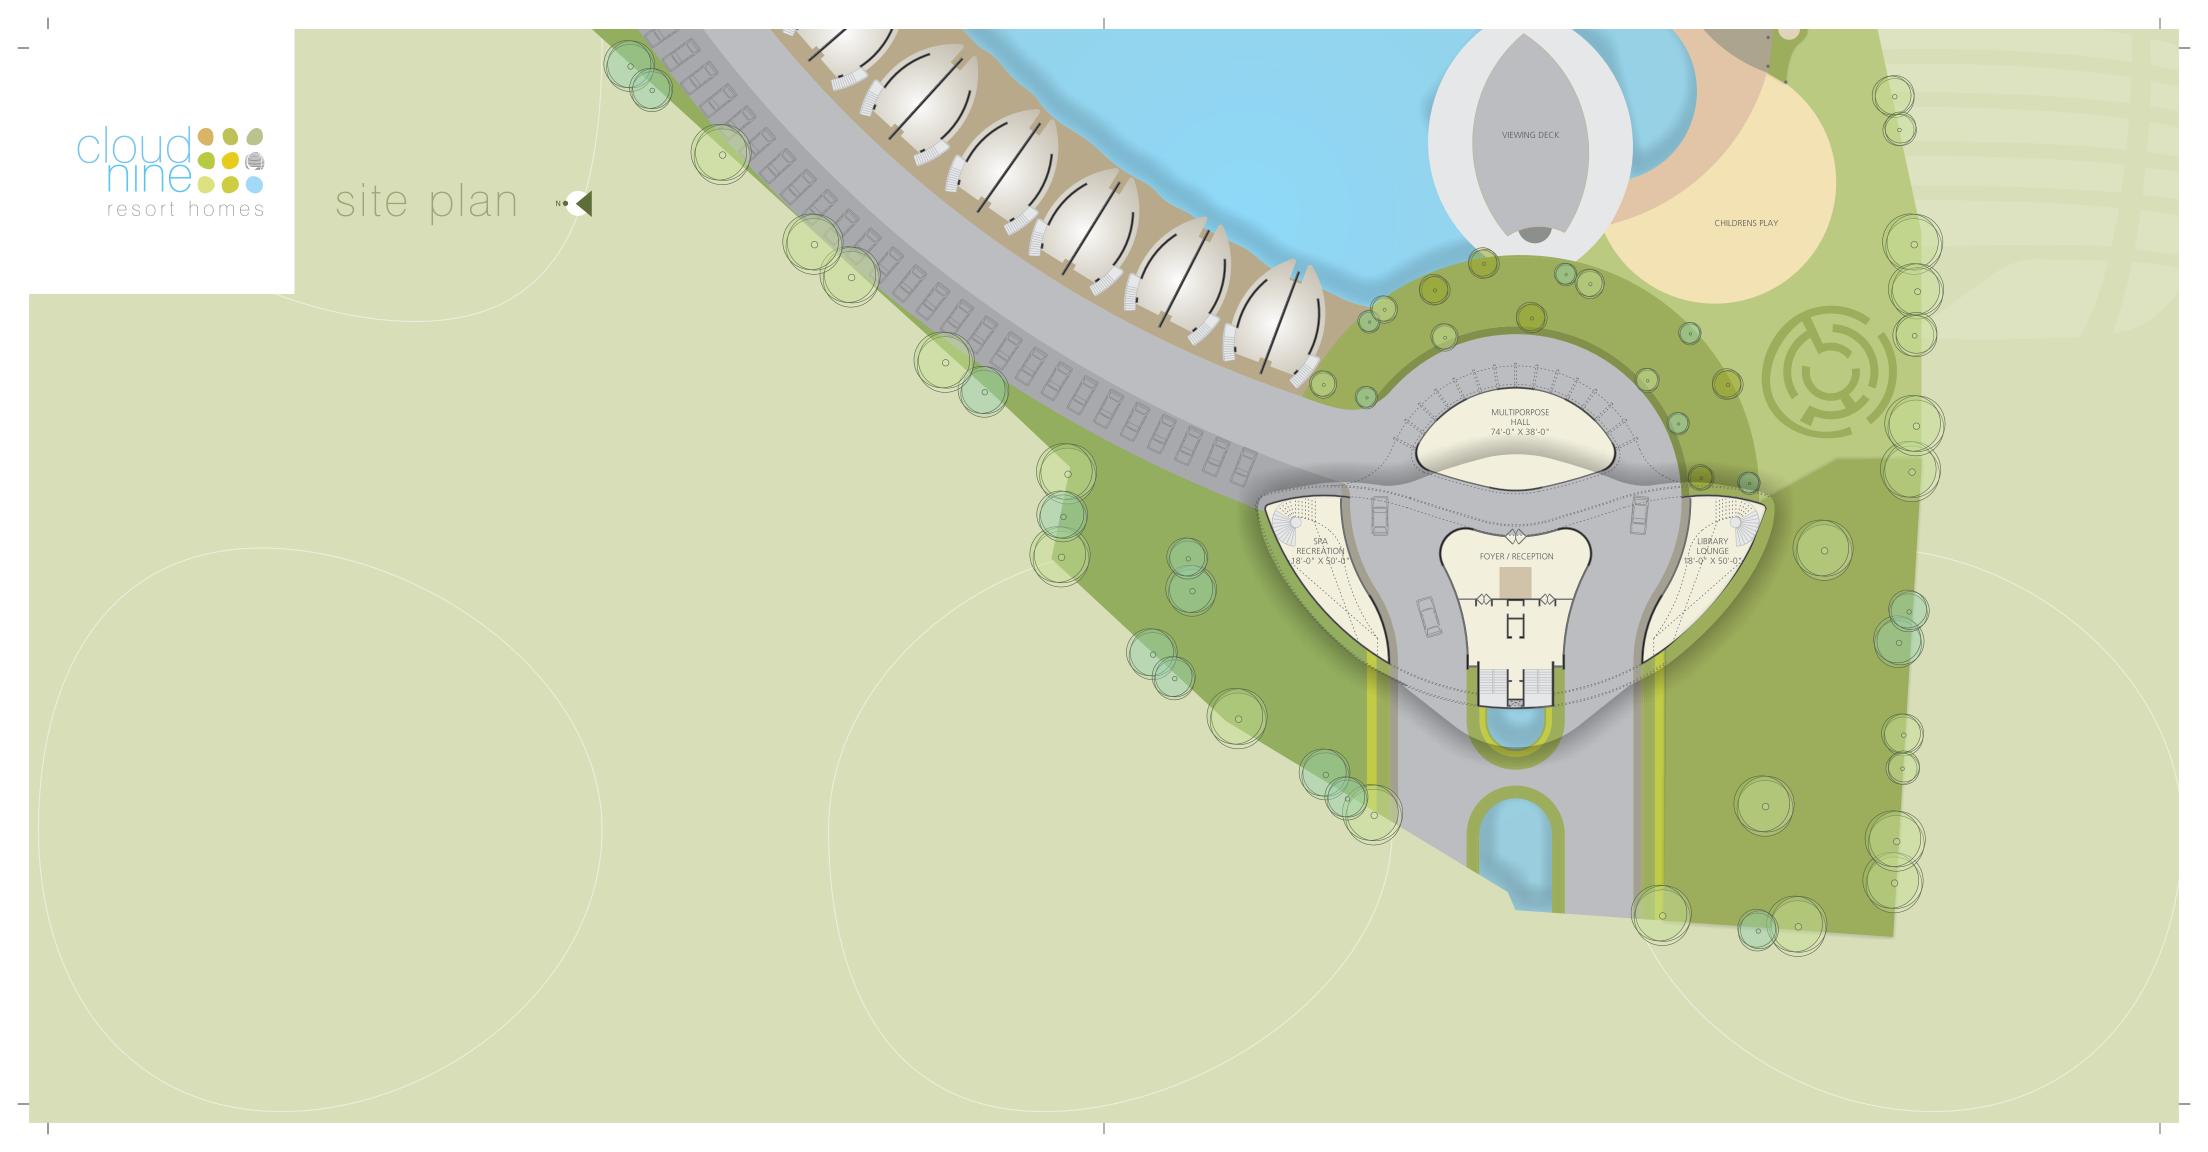

Amphitheater

Children's Play area

Open Party area

amenities

## Centralized amenities

CCTV surveillance at strategic locations.

Basic audio intercom facility providing an ultimate socializing media. Private lift with Bio-metric/smart card access. Automated boom barrier/road blocker controlled car entry access system. Fire fighting system. Pressurized water distribution. Water softening.
Sewage treatment plant if needed. Solar hot water system. Rain water harvesting. WIFI hot spots in all common areas. Electric vehicle charging facility.
Energy efficient/BEE star rated equipment.