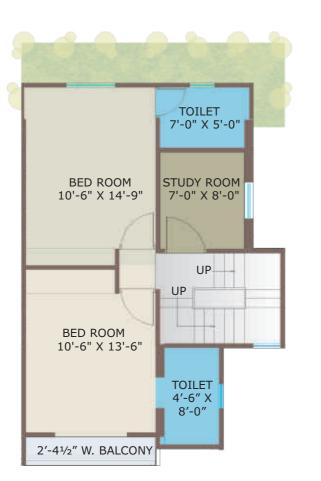

es.

Everywhere around us, we see structures embodying thought. Some thoughts stand tall and take our breath away, some cradle us in a familiar air of comfort, while others simply make life more convenient.

At **Viera Villas**, thought is the soul of design, ushering you into a new realm of architecture.

Or as we call it, "New Age Architecture".





| Plot Area |
|-----------|
| 854       |
| 708       |
| 708       |
| 708       |
| 708       |
| 708       |
| 708       |
| 1,321     |
| 682       |
| 692       |
| 692       |
| 692       |
| 692       |
| 692       |
| 1,245     |
| 682       |
| 692       |
| 692       |
| 692       |
| 692       |
| 692       |
| 1,355     |
| 614       |
| 519       |
| 675       |
| 1,382     |
|           |





## TYPE: - V/A-1TO V/A-7



















## TYPE: - V/B-1TO V/B-7 & V/C-1TO V/C-7

























### **Structure:**

All R.c.c. & Brick Masonry As Per Structural Engineer's Design.

#### **Wall Finish:**

Inside Smooth Plaster With Birla Putty Finish & Exterior Surface With Plaster & Weather Shield Acrylic Paint.

Flooring:
2' X 2' Vitrified Tiles Flooring In All Rooms.

#### **Windows**:

Aluminum Section Windows With Glass & Safety Grills.

#### **Doors:**

Decorative Main Door With Standard Fittings, All Internal Doors Good Quality Flush Doors With Laminate.

#### **W**Kitchen:

Granite Kitchen Platform With Ss Sink & Glazed Tiles Dedo Up To Lintel Level.

#### Plumbing:

Internal Concealed Plumbing With A Good Quality C.p. Fittings.

#### Electrification:

Concealed Copper Wiring Of Approved Quality With G