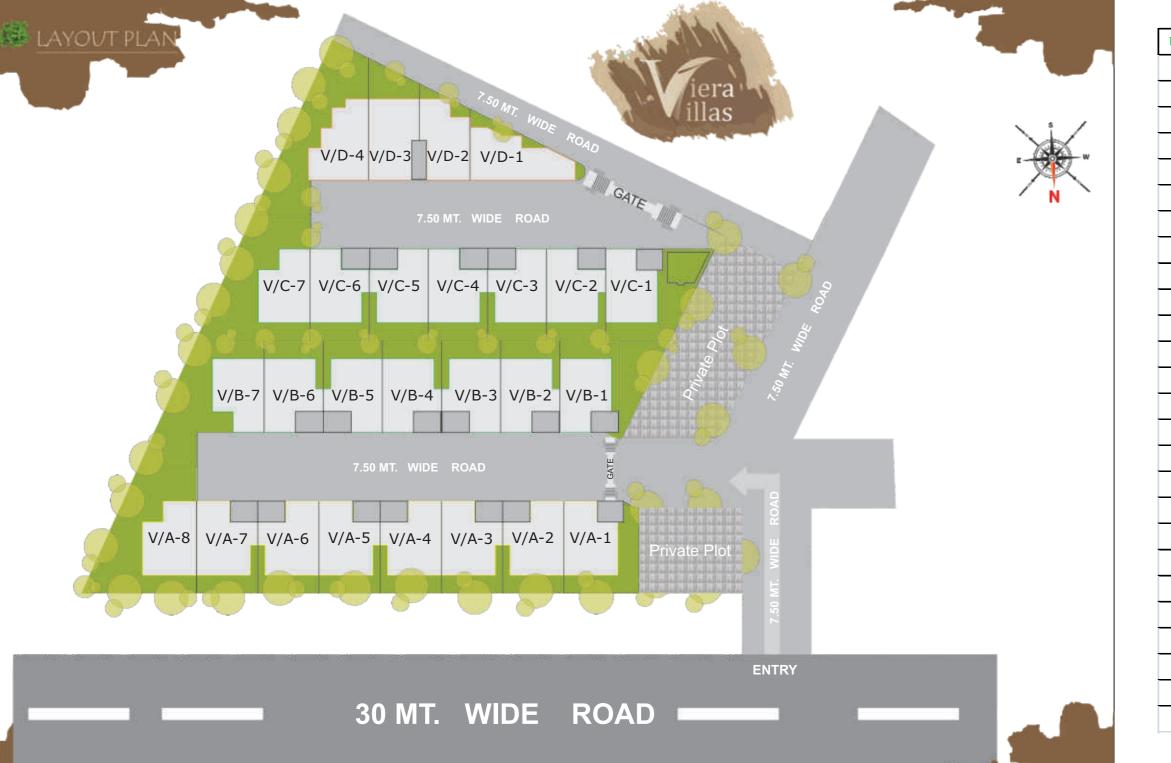

At **Viera Villas**, thought is the soul of design, ushering you into a new realm of architecture.

Or as we call it, "New Age Architecture".

| Plot Area |
|-----------|
| 854       |
| 708       |
| 708       |
| 708       |
| 708       |
| 708       |
| 708       |
| 1,321     |
| 682       |
| 692       |
| 692       |
| 692       |
| 692       |
| 692       |
| 1,245     |
| 682       |
| 692       |
| 692       |
| 692       |
| 692       |
| 692       |
| 1,355     |
| 614       |
| 519       |
| 675       |
| 1,382     |
|           |

## TYPE: - V/A-1TO V/A-7

## TYPE: - V/B-1TO V/B-7 & V/C-1TO V/C-7