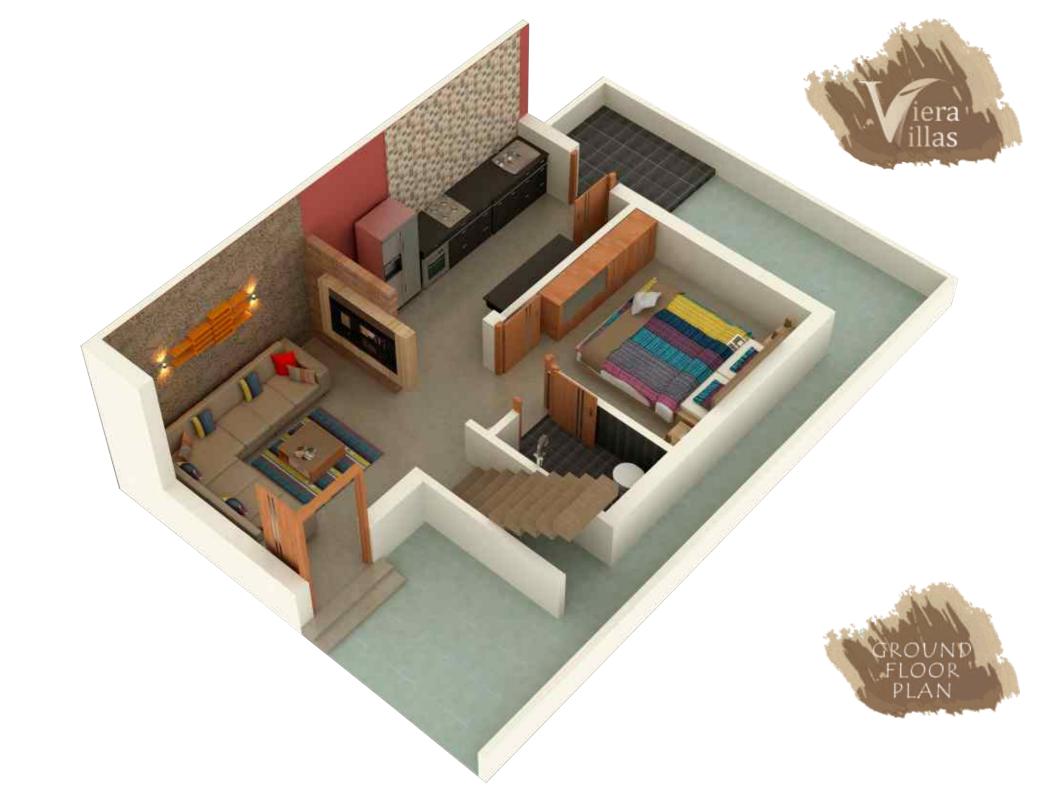

verywhere around us, we see structures embodying thought. Some thoughts stand tall and take our breath away, some cradle us in a familiar air of comfort, while others simply make life more convenient.

At **Viera Villas**, thought is the soul of design, ushering you into a new realm of architecture.

Or as we call it, "New Age Architecture".





| Plot Area |
|-----------|
| 854       |
| 708       |
| 708       |
| 708       |
| 708       |
| 708       |
| 708       |
| 1,321     |
| 682       |
| 692       |
| 692       |
| 692       |
| 692       |
| 692       |
| 1,245     |
| 682       |
| 692       |
| 692       |
| 692       |
| 692       |
| 692       |
| 1,355     |
| 614       |
| 519       |
| 675       |
| 1,382     |
|           |





## TYPE: - V/A-1TO V/A-7



















## TYPE: - V/B-1TO V/B-7 & V/C-1TO V/C-7

























### **Structure:**

All R.c.c. & Brick Masonry As Per Structural Engineer's Design.

#### **Wall Finish:**

Inside Smooth Plaster With Birla Putty Finish & Exterior Surface With Plaster & Weather Shield Acrylic Paint.

Flooring:
2' X 2' Vitrified Tiles Flooring In All Rooms.

#### **Windows**:

Aluminum Section Windows With Glass & Safety Grills.

#### **Doors:**

Decorative Main Door With Standard Fittings, All Internal Doors Good Quality Flush Doors With Laminate.

#### **W**Kitchen:

Granite Kitchen Platform With Ss Sink & Glazed Tiles Dedo Up To Lintel Level.

#### Plumbing:

Internal Concealed Plumbing With A Good Quality C.p. Fittings.

#### Electrification:

Concealed Copper Wiring Of Approved Quality With Good Qu