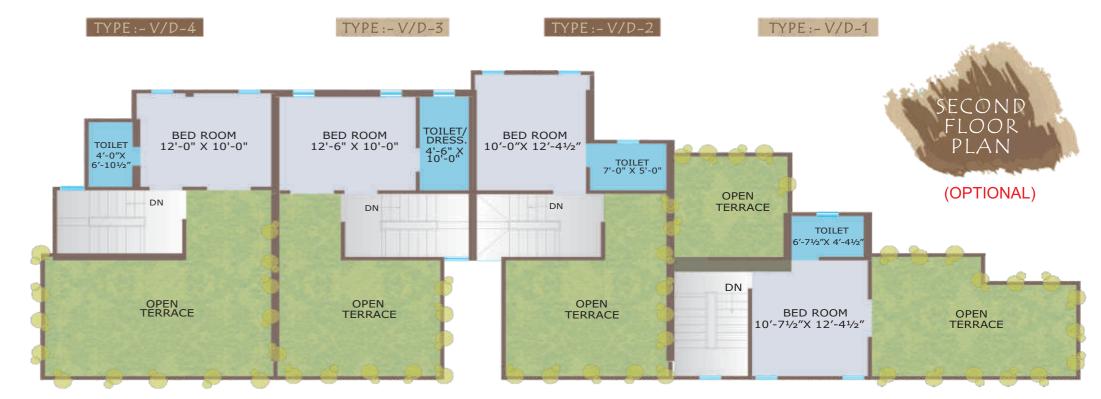

houghts stand tall and take our breath away, some cradle us in a familiar air of comfort, while others simply make life more convenient.

At **Viera Villas**, thought is the soul of design, ushering you into a new realm of architecture.

Or as we call it, "New Age Architecture".





| Plot Area |
|-----------|
| 854       |
| 708       |
| 708       |
| 708       |
| 708       |
| 708       |
| 708       |
| 1,321     |
| 682       |
| 692       |
| 692       |
| 692       |
| 692       |
| 692       |
| 1,245     |
| 682       |
| 692       |
| 692       |
| 692       |
| 692       |
| 692       |
| 1,355     |
| 614       |
| 519       |
| 675       |
| 1,382     |
|           |





## TYPE: - V/A-1TO V/A-7



















## TYPE: - V/B-1TO V/B-7 & V/C-1TO V/C-7

























### **Structure:**

All R.c.c. & Brick Masonry As Per Structural Engineer's Design.

#### **Wall Finish:**

Inside Smooth Plaster With Birla Putty Finish & Exterior Surface With Plaster & Weather Shield Acrylic Paint.

Flooring:
2' X 2' Vitrified Tiles Flooring In All Rooms.

#### **Windows**:

Aluminum Section Windows With Glass & Safety Grills.

#### **Doors:**

Decorative Main Door With Standard Fittings, All Internal Doors Good Quality Flush Doors With Laminate.

#### **W**Kitchen:

Granite Kitchen Platform With Ss Sink & Glazed Tiles Dedo Up To Lintel Level.

#### Plumbing:

Internal Concealed Plumbing With A Good Quality C.p. Fittings.

#### Electrification:

Concealed Copper Wiring Of Approved Quality With Good Quality Switches.

Ceramic Tiles Flooring & Decorative Glazed Tile