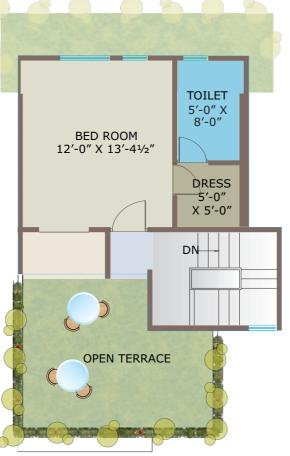

Some thoughts stand tall and take our breath away, some cradle us in a familiar air of comfort, while others simply make life more convenient.

At **Viera Villas**, thought is the soul of design, ushering you into a new realm of architecture.

Or as we call it, "New Age Architecture".





| Plot Area |
|-----------|
| 854       |
| 708       |
| 708       |
| 708       |
| 708       |
| 708       |
| 708       |
| 1,321     |
| 682       |
| 692       |
| 692       |
| 692       |
| 692       |
| 692       |
| 1,245     |
| 682       |
| 692       |
| 692       |
| 692       |
| 692       |
| 692       |
| 1,355     |
| 614       |
| 519       |
| 675       |
| 1,382     |
|           |





## TYPE: - V/A-1TO V/A-7



















## TYPE: - V/B-1TO V/B-7 & V/C-1TO V/C-7

























### **Structure:**

All R.c.c. & Brick Masonry As Per Structural Engineer's Design.

#### **Wall Finish:**

Inside Smooth Plaster With Birla Putty Finish & Exterior Surface With Plaster & Weather Shield Acrylic Paint.

Flooring:
2' X 2' Vitrified Tiles Flooring In All Rooms.

#### **Windows**:

Aluminum Section Windows With Glass & Safety Grills.

#### **Doors:**

Decorative Main Door With Standard Fittings, All Internal Doors Good Quality Flush Doors With Laminate.

#### **W**Kitchen:

Granite Kitchen Platform With Ss Sink & Glazed Tiles Dedo Up To Lintel Level.

#### Plumbing:

Internal Concealed Plumbing With A Good Quality C.p. Fittings.

#### Electrification:

Concealed Copper Wiring Of Approved Quality With Good Quality Switches.

Ceramic Tiles Flooring & Decorative Glaze