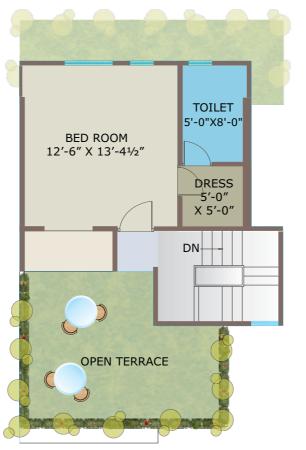

Everywhere around us, we see structures embodying thought. Some thoughts stand tall and take our breath away, some cradle us in a familiar air of comfort, while others simply make life more convenient.

At **Viera Villas**, thought is the soul of design, ushering you into a new realm of architecture.

Or as we call it, "New Age Architecture".





| Plot Area |
|-----------|
| 854       |
| 708       |
| 708       |
| 708       |
| 708       |
| 708       |
| 708       |
| 1,321     |
| 682       |
| 692       |
| 692       |
| 692       |
| 692       |
| 692       |
| 1,245     |
| 682       |
| 692       |
| 692       |
| 692       |
| 692       |
| 692       |
| 1,355     |
| 614       |
| 519       |
| 675       |
| 1,382     |
|           |





## TYPE: - V/A-1TO V/A-7



















## TYPE: - V/B-1TO V/B-7 & V/C-1TO V/C-7

























### **Structure:**

All R.c.c. & Brick Masonry As Per Structural Engineer's Design.

#### **Wall Finish:**

Inside Smooth Plaster With Birla Putty Finish & Exterior Surface With Plaster & Weather Shield Acrylic Paint.

Flooring:
2' X 2' Vitrified Tiles Flooring In All Rooms.

#### **Windows**:

Aluminum Section Windows With Glass & Safety Grills.

#### **Doors:**

Decorative Main Door With Standard Fittings, All Internal Doors Good Quality Flush Doors With Laminate.

#### **W**Kitchen:

Granite Kitchen Platform With Ss Sink & Glazed Tiles Dedo Up To Lintel Level.

#### Plumbing:

Internal Concealed Plumbing With A Good Quality C.p. Fittings.

#### Electrification:

Concealed Copper Wiring Of Approved Quality With Good