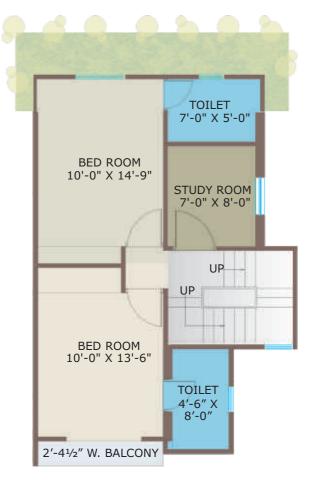

ht. Some thoughts stand tall and take our breath away, some cradle us in a familiar air of comfort, while others simply make life more convenient.

At **Viera Villas**, thought is the soul of design, ushering you into a new realm of architecture.

Or as we call it, "New Age Architecture".





| Plot Area |
|-----------|
| 854       |
| 708       |
| 708       |
| 708       |
| 708       |
| 708       |
| 708       |
| 1,321     |
| 682       |
| 692       |
| 692       |
| 692       |
| 692       |
| 692       |
| 1,245     |
| 682       |
| 692       |
| 692       |
| 692       |
| 692       |
| 692       |
| 1,355     |
| 614       |
| 519       |
| 675       |
| 1,382     |
|           |





## TYPE: - V/A-1TO V/A-7



















## TYPE: - V/B-1TO V/B-7 & V/C-1TO V/C-7

























### **Structure:**

All R.c.c. & Brick Masonry As Per Structural Engineer's Design.

#### **Wall Finish:**

Inside Smooth Plaster With Birla Putty Finish & Exterior Surface With Plaster & Weather Shield Acrylic Paint.

Flooring:
2' X 2' Vitrified Tiles Flooring In All Rooms.

#### **Windows**:

Aluminum Section Windows With Glass & Safety Grills.

#### **Doors:**

Decorative Main Door With Standard Fittings, All Internal Doors Good Quality Flush Doors With Laminate.

#### **W**Kitchen:

Granite Kitchen Platform With Ss Sink & Glazed Tiles Dedo Up To Lintel Level.

#### Plumbing:

Internal Concealed Plumbing With A Good Quality C.p. Fittings.

#### Electrification:

Concealed Copper Wiring Of Approved Quality With Good Quality Switches.

Ceramic Tiles Flooring & Decorative G