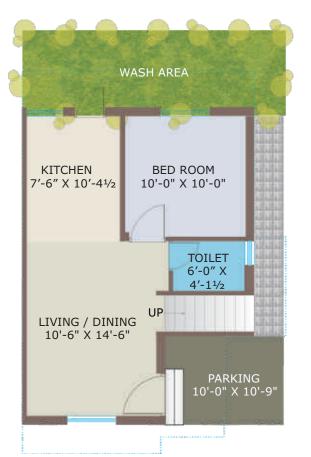

spaces.

Everywhere around us, we see structures embodying thought. Some thoughts stand tall and take our breath away, some cradle us in a familiar air of comfort, while others simply make life more convenient.

At **Viera Villas**, thought is the soul of design, ushering you into a new realm of architecture.

Or as we call it, "New Age Architecture".





| Plot Area |
|-----------|
| 854       |
| 708       |
| 708       |
| 708       |
| 708       |
| 708       |
| 708       |
| 1,321     |
| 682       |
| 692       |
| 692       |
| 692       |
| 692       |
| 692       |
| 1,245     |
| 682       |
| 692       |
| 692       |
| 692       |
| 692       |
| 692       |
| 1,355     |
| 614       |
| 519       |
| 675       |
| 1,382     |
|           |





## TYPE: - V/A-1TO V/A-7



















## TYPE: - V/B-1TO V/B-7 & V/C-1TO V/C-7

























### **Structure:**

All R.c.c. & Brick Masonry As Per Structural Engineer's Design.

#### **Wall Finish:**

Inside Smooth Plaster With Birla Putty Finish & Exterior Surface With Plaster & Weather Shield Acrylic Paint.

Flooring:
2' X 2' Vitrified Tiles Flooring In All Rooms.

#### **Windows**:

Aluminum Section Windows With Glass & Safety Grills.

#### **Doors:**

Decorative Main Door With Standard Fittings, All Internal Doors Good Quality Flush Doors With Laminate.

#### **W**Kitchen:

Granite Kitchen Platform With Ss Sink & Glazed Tiles Dedo Up To Lintel Level.

#### Plumbing:

Internal Concealed Plumbing With A Good Quality C.p. Fittings.

#### Electrification:

Concealed Copper Wiring Of Approved Quality Wi