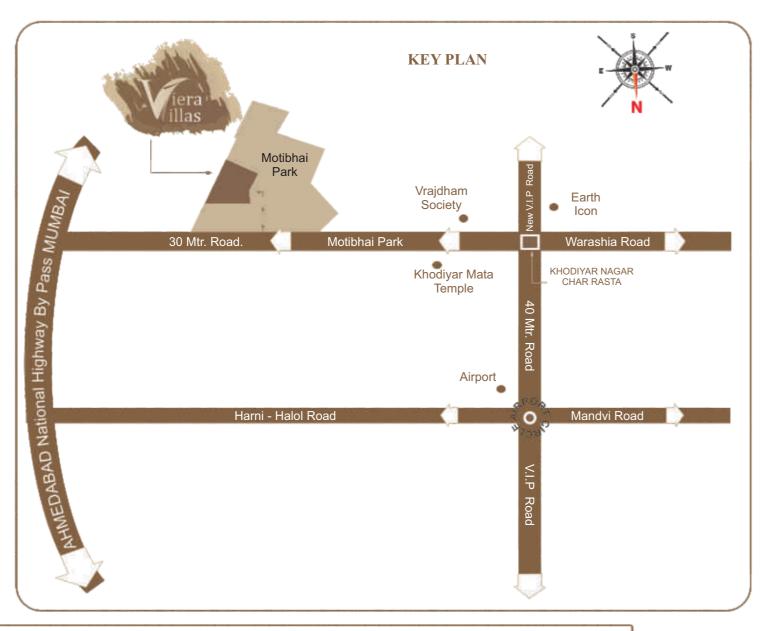

**Developer:** 

Viera Villas

Inside Motibhai Park, Khodiyar Nagar 30 Mtr. Road, Nr. Mukhi Nagar, New VIP Road, Vadodara - 390 022

**Contact:** 

+ 91 - 81411 24336, 81402 03377

Architect:
Hitesh Engineers

Structure: Zarna Associates