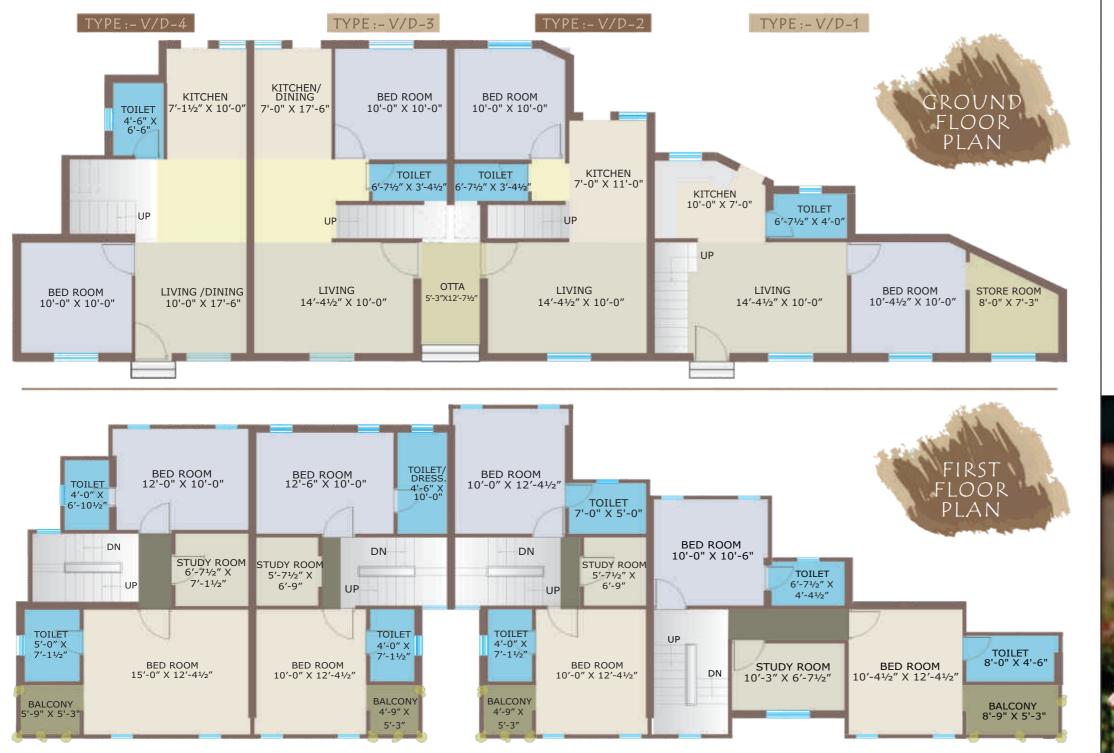

thoughts stand tall and take our breath away, some cradle us in a familiar air of comfort, while others simply make life more convenient.

At **Viera Villas**, thought is the soul of design, ushering you into a new realm of architecture.

Or as we call it, "New Age Architecture".





| Plot Area |
|-----------|
| 854       |
| 708       |
| 708       |
| 708       |
| 708       |
| 708       |
| 708       |
| 1,321     |
| 682       |
| 692       |
| 692       |
| 692       |
| 692       |
| 692       |
| 1,245     |
| 682       |
| 692       |
| 692       |
| 692       |
| 692       |
| 692       |
| 1,355     |
| 614       |
| 519       |
| 675       |
| 1,382     |
|           |





## TYPE: - V/A-1TO V/A-7



















## TYPE: - V/B-1TO V/B-7 & V/C-1TO V/C-7

























### **Structure:**

All R.c.c. & Brick Masonry As Per Structural Engineer's Design.

#### **Wall Finish:**

Inside Smooth Plaster With Birla Putty Finish & Exterior Surface With Plaster & Weather Shield Acrylic Paint.

Flooring:
2' X 2' Vitrified Tiles Flooring In All Rooms.

#### **Windows**:

Aluminum Section Windows With Glass & Safety Grills.

#### **Doors:**

Decorative Main Door With Standard Fittings, All Internal Doors Good Quality Flush Doors With Laminate.

#### **W**Kitchen:

Granite Kitchen Platform With Ss Sink & Glazed Tiles Dedo Up To Lintel Level.

#### Plumbing:

Internal Concealed Plumbing With A Good Quality C.p. Fittings.

#### Electrification:

Concealed Copper Wiring Of Approved Quality With Good Quality Switches.

Ceramic Tiles Flooring & Decorative Glazed Ti