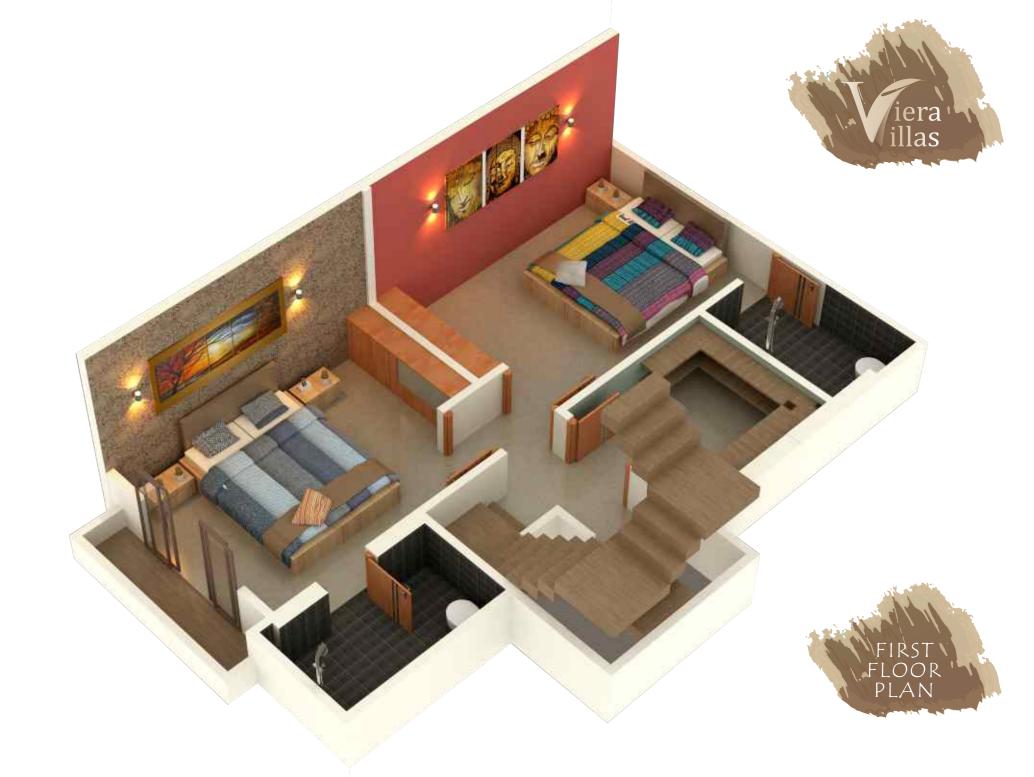

me thoughts stand tall and take our breath away, some cradle us in a familiar air of comfort, while others simply make life more convenient.

At **Viera Villas**, thought is the soul of design, ushering you into a new realm of architecture.

Or as we call it, "New Age Architecture".





| Plot Area |
|-----------|
| 854       |
| 708       |
| 708       |
| 708       |
| 708       |
| 708       |
| 708       |
| 1,321     |
| 682       |
| 692       |
| 692       |
| 692       |
| 692       |
| 692       |
| 1,245     |
| 682       |
| 692       |
| 692       |
| 692       |
| 692       |
| 692       |
| 1,355     |
| 614       |
| 519       |
| 675       |
| 1,382     |
|           |





## TYPE: - V/A-1TO V/A-7



















## TYPE: - V/B-1TO V/B-7 & V/C-1TO V/C-7

























### **Structure:**

All R.c.c. & Brick Masonry As Per Structural Engineer's Design.

#### **Wall Finish:**

Inside Smooth Plaster With Birla Putty Finish & Exterior Surface With Plaster & Weather Shield Acrylic Paint.

Flooring:
2' X 2' Vitrified Tiles Flooring In All Rooms.

#### **Windows**:

Aluminum Section Windows With Glass & Safety Grills.

#### **Doors:**

Decorative Main Door With Standard Fittings, All Internal Doors Good Quality Flush Doors With Laminate.

#### **W**Kitchen:

Granite Kitchen Platform With Ss Sink & Glazed Tiles Dedo Up To Lintel Level.

#### Plumbing:

Internal Concealed Plumbing With A Good Quality C.p. Fittings.

#### Electrification:

Concealed Copper Wiring Of Approved Quality With Good Quality Switches.

Ceramic Tiles Flooring & Decorative Glazed