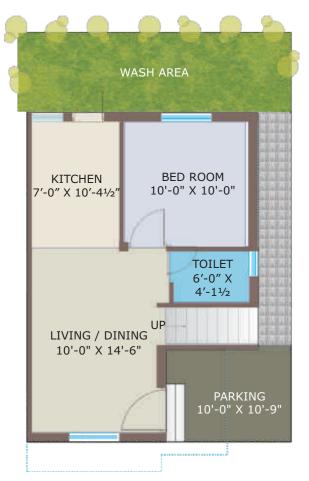

hought. Some thoughts stand tall and take our breath away, some cradle us in a familiar air of comfort, while others simply make life more convenient.

At **Viera Villas**, thought is the soul of design, ushering you into a new realm of architecture.

Or as we call it, "New Age Architecture".





| Plot Area |
|-----------|
| 854       |
| 708       |
| 708       |
| 708       |
| 708       |
| 708       |
| 708       |
| 1,321     |
| 682       |
| 692       |
| 692       |
| 692       |
| 692       |
| 692       |
| 1,245     |
| 682       |
| 692       |
| 692       |
| 692       |
| 692       |
| 692       |
| 1,355     |
| 614       |
| 519       |
| 675       |
| 1,382     |
|           |





## TYPE: - V/A-1TO V/A-7



















## TYPE: - V/B-1TO V/B-7 & V/C-1TO V/C-7

























### **Structure:**

All R.c.c. & Brick Masonry As Per Structural Engineer's Design.

#### **Wall Finish:**

Inside Smooth Plaster With Birla Putty Finish & Exterior Surface With Plaster & Weather Shield Acrylic Paint.

Flooring:
2' X 2' Vitrified Tiles Flooring In All Rooms.

#### **Windows**:

Aluminum Section Windows With Glass & Safety Grills.

#### **Doors:**

Decorative Main Door With Standard Fittings, All Internal Doors Good Quality Flush Doors With Laminate.

#### **W**Kitchen:

Granite Kitchen Platform With Ss Sink & Glazed Tiles Dedo Up To Lintel Level.

#### Plumbing:

Internal Concealed Plumbing With A Good Quality C.p. Fittings.

#### Electrification:

Concealed Copper Wiring Of Approved Quality With Good Quality Switches.

Ceramic Tiles Flooring & Decorati