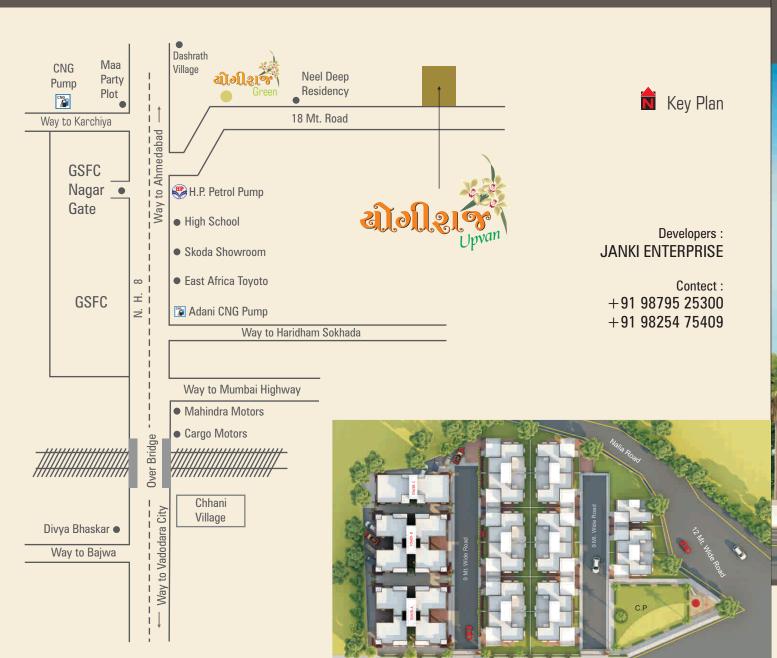

!! શ્રી૧ા!!

ાા જય મહારાજ ાા

ાા શ્રી વિહળ કૃપા ાા

ા શ્રીજી કૃપા ા

ાા શ્રી નાથજી કૃપા ાા

ફર્ટીલાઇઝર નગર ગેટ સામે, એચ.પી. પેટ્રોલ પંપની પાછળ, એમ.પી. પટેલ હાઇસ્કુલની બાજુમાં, ૧૮ મી. રોડ, N.H. ૮, દશરથ, વડોદરા.