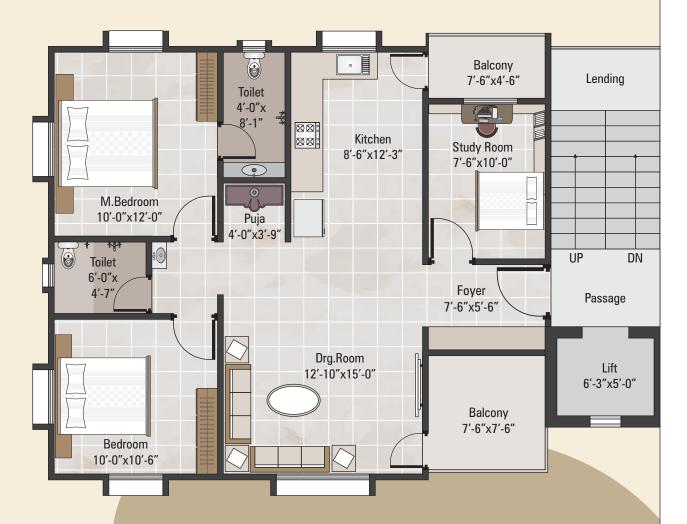

## 4'-4" W. 4'-2" W. Balcony Baclony Toilet 5'-0"x7'-0" Bedroom 11'-6"x10'-0" Drg.Room 12'-11"x15'-0" Lending Foyer 4'-0"x5'-0" 6'-0"x4'-0" Bedroom 12'-6"x10'-6" Kitchen 8'-9"x9'-0" 4'-4" W. Wash Passage Typical Floor Plan (Tower - A & B) 8'-0"x5'-0"