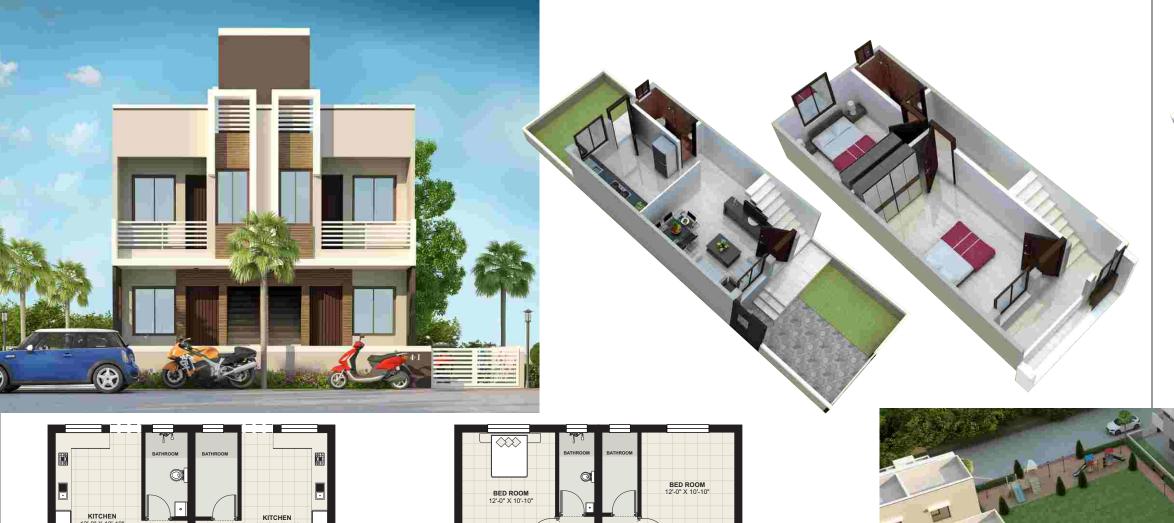

## 4'-4" W. 4'-2" W. Balcony Baclony Toilet 5'-0"x7'-0" Bedroom 11'-6"x10'-0" Drg.Room 12'-11"x15'-0" Lending Foyer 4'-0"x5'-0" 6'-0"x4'-0" Bedroom 12'-6"x10'-6" Kitchen 8'-9"x9'-0" 4'-4" W. Wash Passage Typical Floor Plan (Tower - A & B) 8'-0"x5'-0"