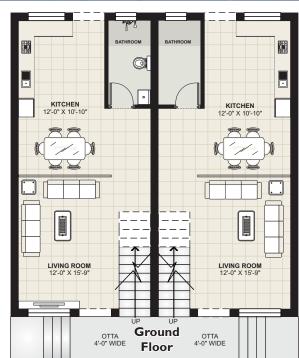

## Typical Floor Plan (Tower - C)

એલ્યુમીનીયમ વિન્ડો S. S. રેલીંગનો દાદર

E.S.S. E.S.S. ના બાથ ફીટીંગ

કીયનમાં ફર્નીચર

ઉઘઇ ટ્રીટમેન્ટ

ગ્રેનાઇટ પ્લેટફોર્મ

रभत-गभतना साधन

• એशीयन पेछन्ट्स ट्रेडटर इसर