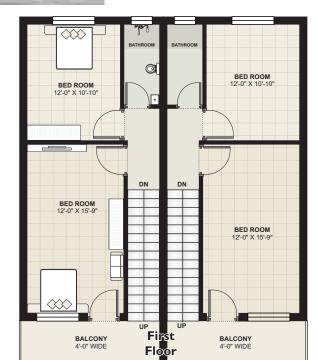

## 4'-4" W. 4'-2" W. Balcony Baclony Toilet 5'-0"x7'-0" Bedroom 11'-6"x10'-0" Drg.Room 12'-11"x15'-0" Lending Foyer 4'-0"x5'-0" 6'-0"x4'-0" Bedroom 12'-6"x10'-6" Kitchen 8'-9"x9'-0" 4'-4" W. Wash Passage Typical Floor Plan (Tower - A & B) 8'-0"x5'-0"