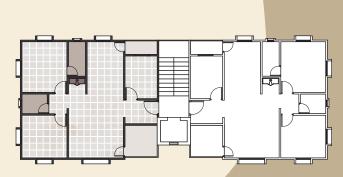

## 4'-4" W. 4'-2" W. Balcony Baclony Toilet 5'-0"x7'-0" Bedroom 11'-6"x10'-0" Drg.Room 12'-11"x15'-0" Lending Foyer 4'-0"x5'-0" 6'-0"x4'-0" Bedroom 12'-6"x10'-6" Kitchen 8'-9"x9'-0" 4'-4" W. Wash Passage Typical Floor Plan (Tower - A & B) 8'-0"x5'-0"