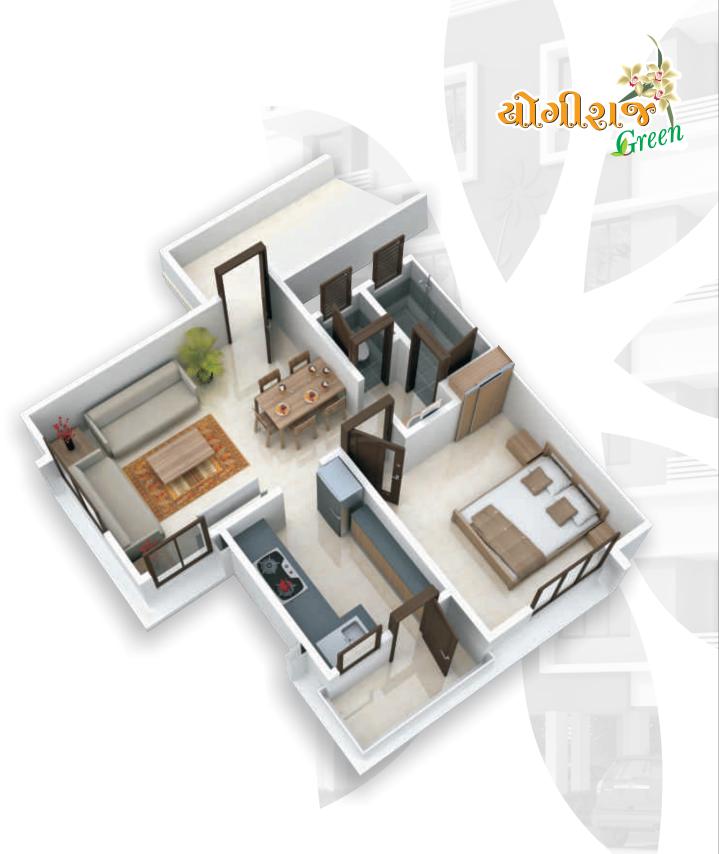

LIVING ROOM - 15'-3"X11'-0"

BED ROOM - 10'-0"X12'-0"

KITCHEN - 07'-0"X09'-0"

BATHROOM - 03'-3"X07'-0"

TOILET - 03'-0"X04'-0"

WIDE BALCONY - 03'-6"X07'-0"

S.B.A - 750 Sq.Ft.