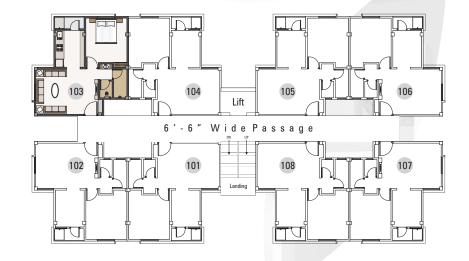

## **TYPICAL FLOOR PLAN**

1st, 2nd, 3rd, 4th & 5th Floor

LIVING ROOM - 15'-3"X11'-0"

BED ROOM - 10'-0"X12'-0"

KITCHEN - 07'-0"X09'-0"

BATHROOM - 03'-3"X07'-0"

TOILET - 03'-0"X04'-0"

WIDE BALCONY - 03'-6"X07'-0"

S.B.A - 750 Sq.Ft.