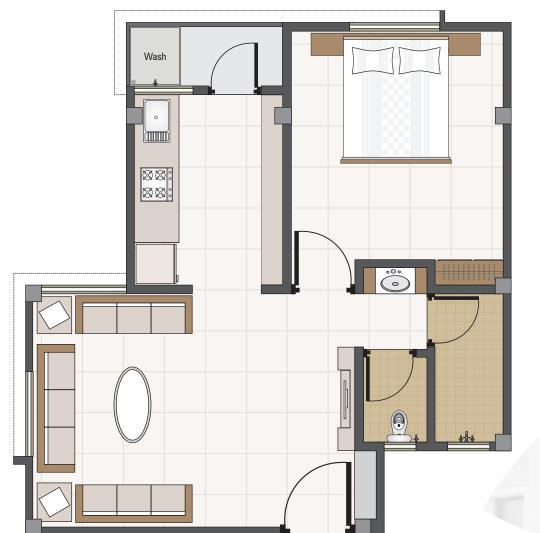

## **TYPICAL FLOOR PLAN**

1st, 2nd, 3rd, 4th & 5th Floor

LIVING ROOM - 15'-3"X11'-0"

BED ROOM - 10'-0"X12'-0"

KITCHEN - 07'-0"X09'-0"

BATHROOM - 03'-3"X07'-0"

TOILET - 03'-0"X04'-0"

WIDE BALCONY - 03'-6"X07'-0"

S.B.A - 750 Sq.Ft.