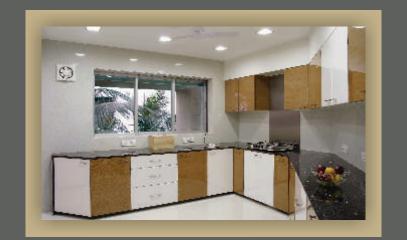

: Decorative main door with S.S. fittings & all Internal doors will be good

quality flush doors

Windows : Fully glass Aluminum windows with safety grills

Kitchen : Granite sandwitch platform with S.S sink, glazed tiles dedo upto slab level