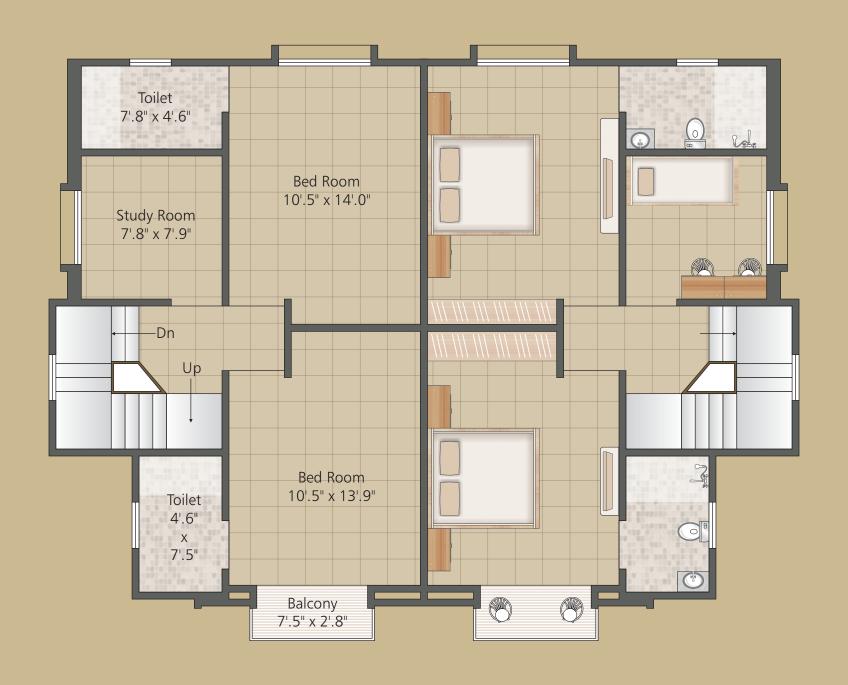

## **SPECIFICATIONS**

Doors

**Structure** : All R.C.C. & bricks masonary work as per structural design

Wall Finish : Inside smooth plaster with emulsion paints & outside surface acrylic painted

Flooring : Vitrified flooring in all rooms

: Decorative main door with S.S. fittings & all Internal doors will be good

quality flush doors

Windows : Fully glass Aluminum windows with safety grills

Kitchen : Granite sandwitch platform with S.S sink, glazed tiles dedo upto slab level

Toilets : Ceramic tiles flooring & fully decorative glazed tiles

Plumbing : Concealed plumbing with good quality fittings
Water Facility : Underground tank-overhead tank in all bunglows

**Electrification**: Concealed copper ISI wiring & branded switches with sufficiant point

A.C. & T.V. point in Two bedrooms with MCB switch

Terrace : China mosaic tiles flooring