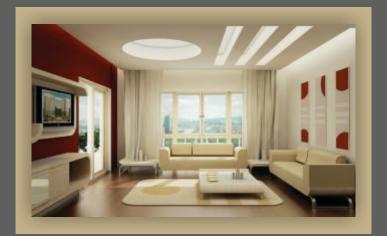

## **SPECIFICATIONS**

Doors

**Structure** : All R.C.C. & bricks masonary work as per structural design

Wall Finish : Inside smooth plaster with emulsion paints & outside surface acrylic painted

Flooring : Vitrified flooring in all rooms

: Decorative main door with S.S. fittings & all Internal doors will be good

quality flush doors

Windows : Fully glass Aluminum windows with safety grills

Kitchen : Granite sandwitch platform with S.S sink, glazed tiles dedo upto slab level

Toilets : Ceramic tiles flooring & fully decorative glazed tiles

Plumbing : Concealed plumbing with good quality fittings
Water Facility : Underground tank-overhead tank in all bunglows

**Electrification**: Concealed copper ISI wiring & branded switches with sufficiant point

A.C. & T.V. point in Two bedrooms with MCB switch

Terrace : China mosaic tiles flooring