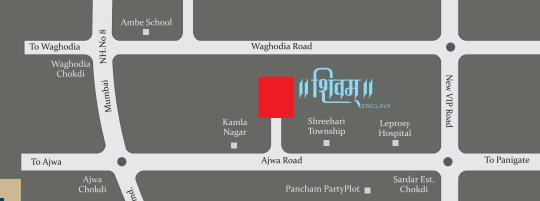

## Developers : **Shivam Engineers**

" Shivam Enclave", Nr. Shreehari Township, Ajwa Road, Vadodara.

M.: +91 98250 71060 M.: +91 92271 05604

Architect : Rishi Architect Structure : P. M. Patel & Co.

While every reasonable care has been taken in preparing this brochure, the organizer are not responsible for any inaccuracy in this Contents. All plans information and specifications are subject to chance. This Brochure is not a part of legal document.