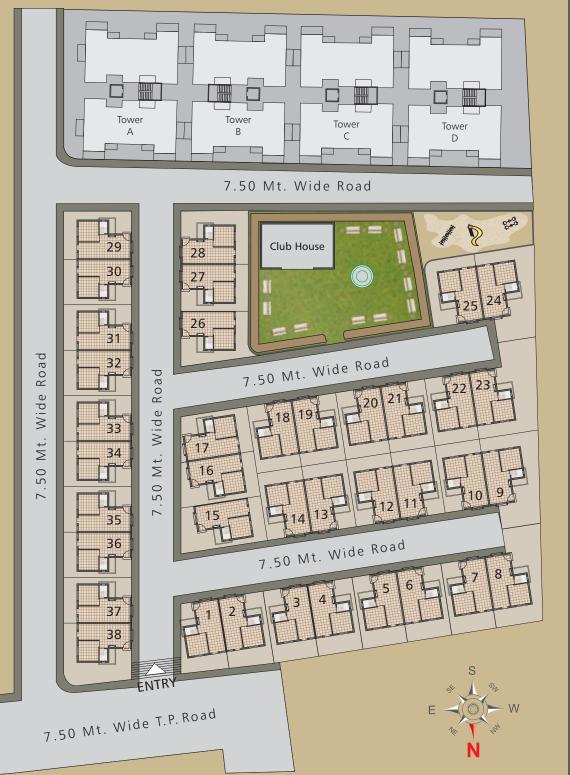

## **AMENITIES**

- Impressive main entrance gate with security cabin

- R.C.C. road with street light

- Compound wall & compound gate as per arch. design

- Club House

- Children play area

- Landscaped garden