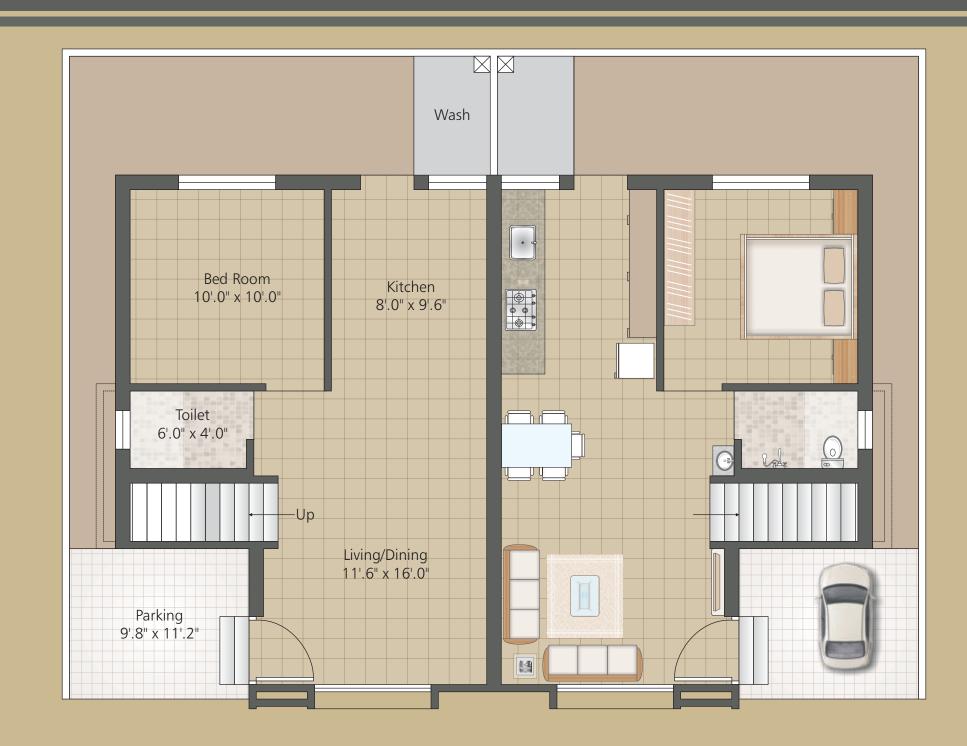

## **SPECIFICATIONS**

Doors

**Structure** : All R.C.C. & bricks masonary work as per structural design

Wall Finish : Inside smooth plaster with emulsion paints & outside surface acrylic painted

Flooring : Vitrified flooring in all rooms

: Decorative main door with S.S. fittings & all Internal doors will be good

quality flush doors

Windows : Fully glass Aluminum windows with safety grills

Kitchen : Granite sandwitch platform with S.S sink, glazed tiles dedo upto slab level

Toilets : Ceramic tiles flooring & fully decorative glazed tiles

Plumbing : Concealed plumbing with good quality fittings
Water Facility : Underground tank-overhead tank in all bunglows

**Electrification**: Concealed copper ISI wiring & branded switches with sufficiant point

A.C. & T.V. point in Two bedrooms with MCB switch

Terrace : China mosaic tiles flooring