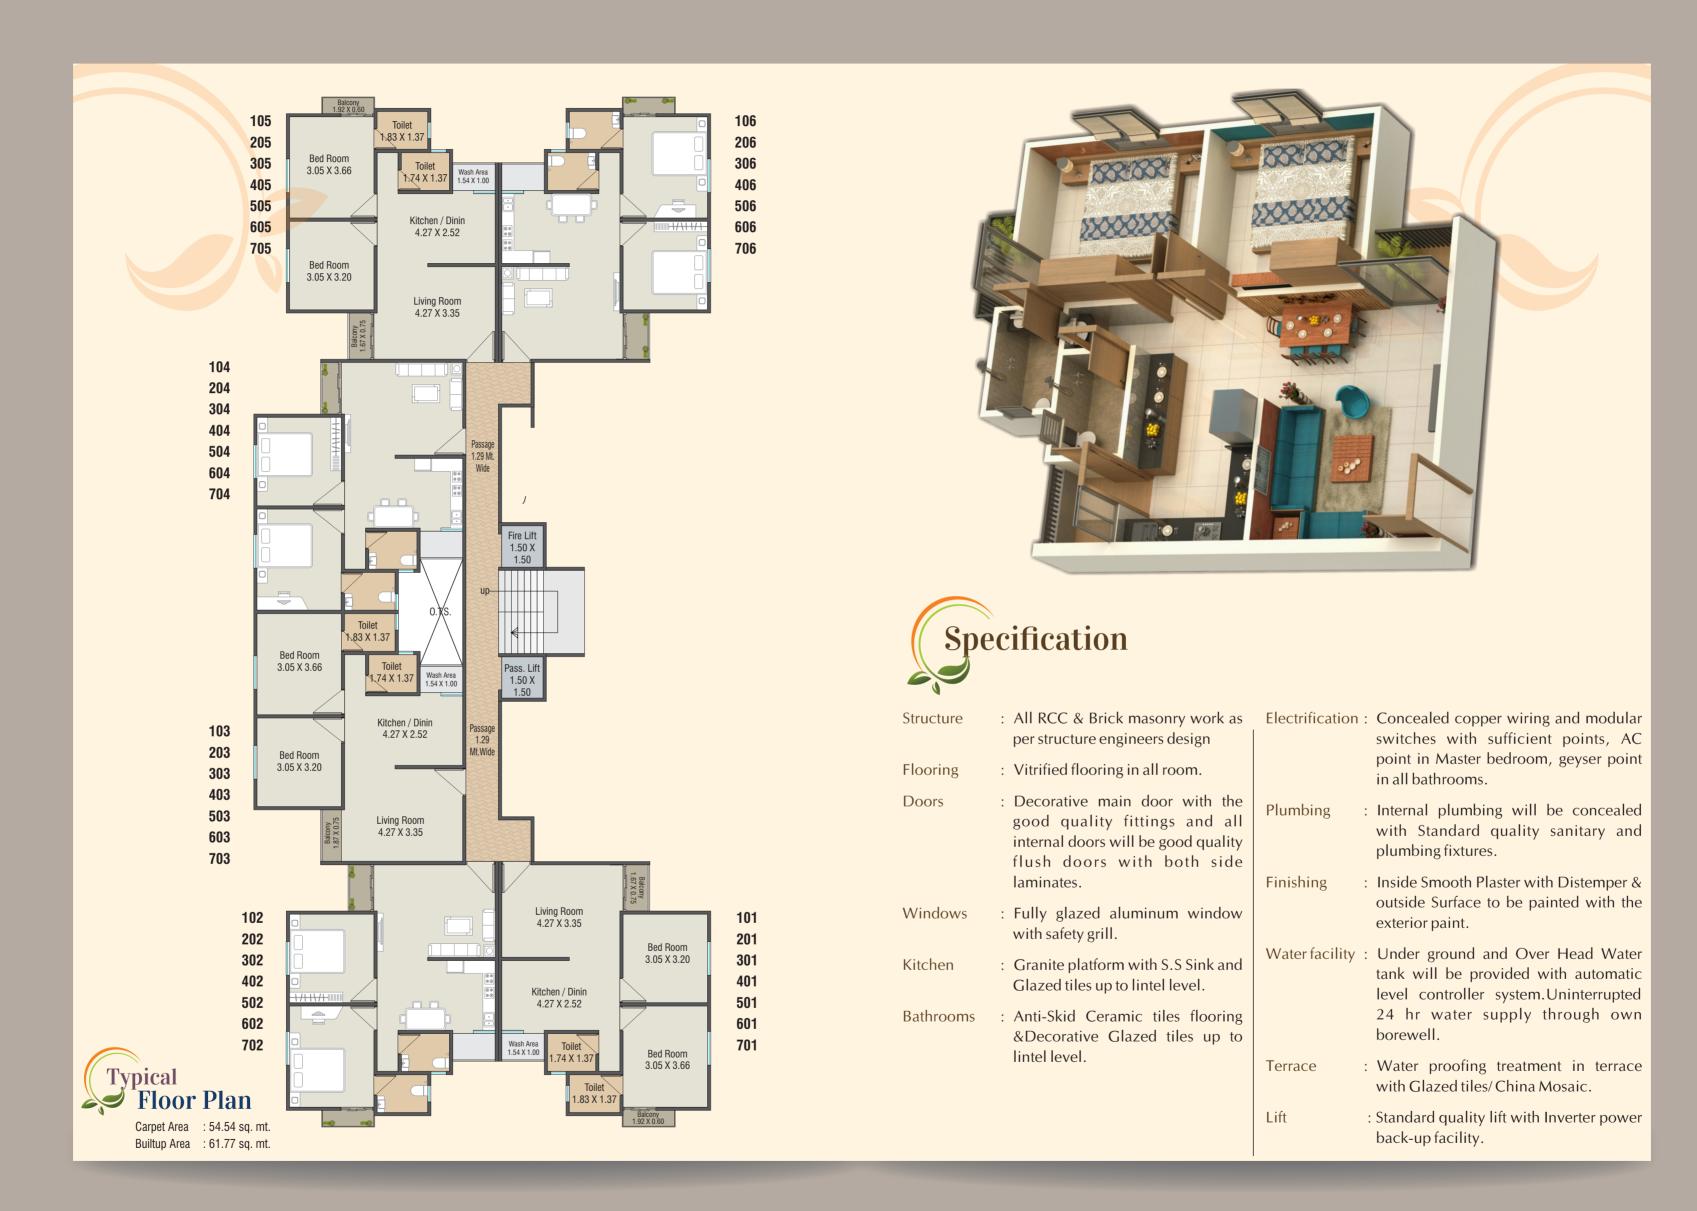

Structure

**Disclaimers:** The details, facts, specification, figures mentioned in this brochure are indicative for information purpose only & subject to modifications/ compliance required as per RERA act.

The residents of Anantam Avenue will enjoy the beautiful sunrise and sunset every single day, as natural light filters in through all sides into their home.

| cture  | : All RCC & Brick masonry work as<br>per structure engineers design                                                                                 | Elec         |
|--------|-----------------------------------------------------------------------------------------------------------------------------------------------------|--------------|
| ring   | : Vitrified flooring in all room.                                                                                                                   |              |
| irs    | : Decorative main door with the<br>good quality fittings and all<br>internal doors will be good quality<br>flush doors with both side<br>laminates. | Plur<br>Fini |
| dows   | : Fully glazed aluminum window with safety grill.                                                                                                   |              |
| hen    | : Granite platform with S.S Sink and Glazed tiles up to lintel level.                                                                               | Wat          |
| irooms | : Anti-Skid Ceramic tiles flooring<br>&Decorative Glazed tiles up to                                                                                |              |
|        | lintel level.                                                                                                                                       | Terr         |
|        |                                                                                                                                                     | Lift         |
|        |                                                                                                                                                     |              |

|                | • | switches with sufficient points, AC point in Master bedroom, geyser point in all bathrooms.                                                                      |
|----------------|---|------------------------------------------------------------------------------------------------------------------------------------------------------------------|
| Plumbing       | : | Internal plumbing will be concealed<br>with Standard quality sanitary and<br>plumbing fixtures.                                                                  |
| inishing       | : | Inside Smooth Plaster with Distemper & outside Surface to be painted with the exterior paint.                                                                    |
| Vater facility | : | Under ground and Over Head Water<br>tank will be provided with automatic<br>level controller system.Uninterrupted<br>24 hr water supply through own<br>borewell. |
| errace         | : | Water proofing treatment in terrace with Glazed tiles/ China Mosaic.                                                                                             |
| ift            | : | Standard quality lift with Inverter power back-up facility.                                                                                                      |
|                |   |                                                                                                                                                                  |