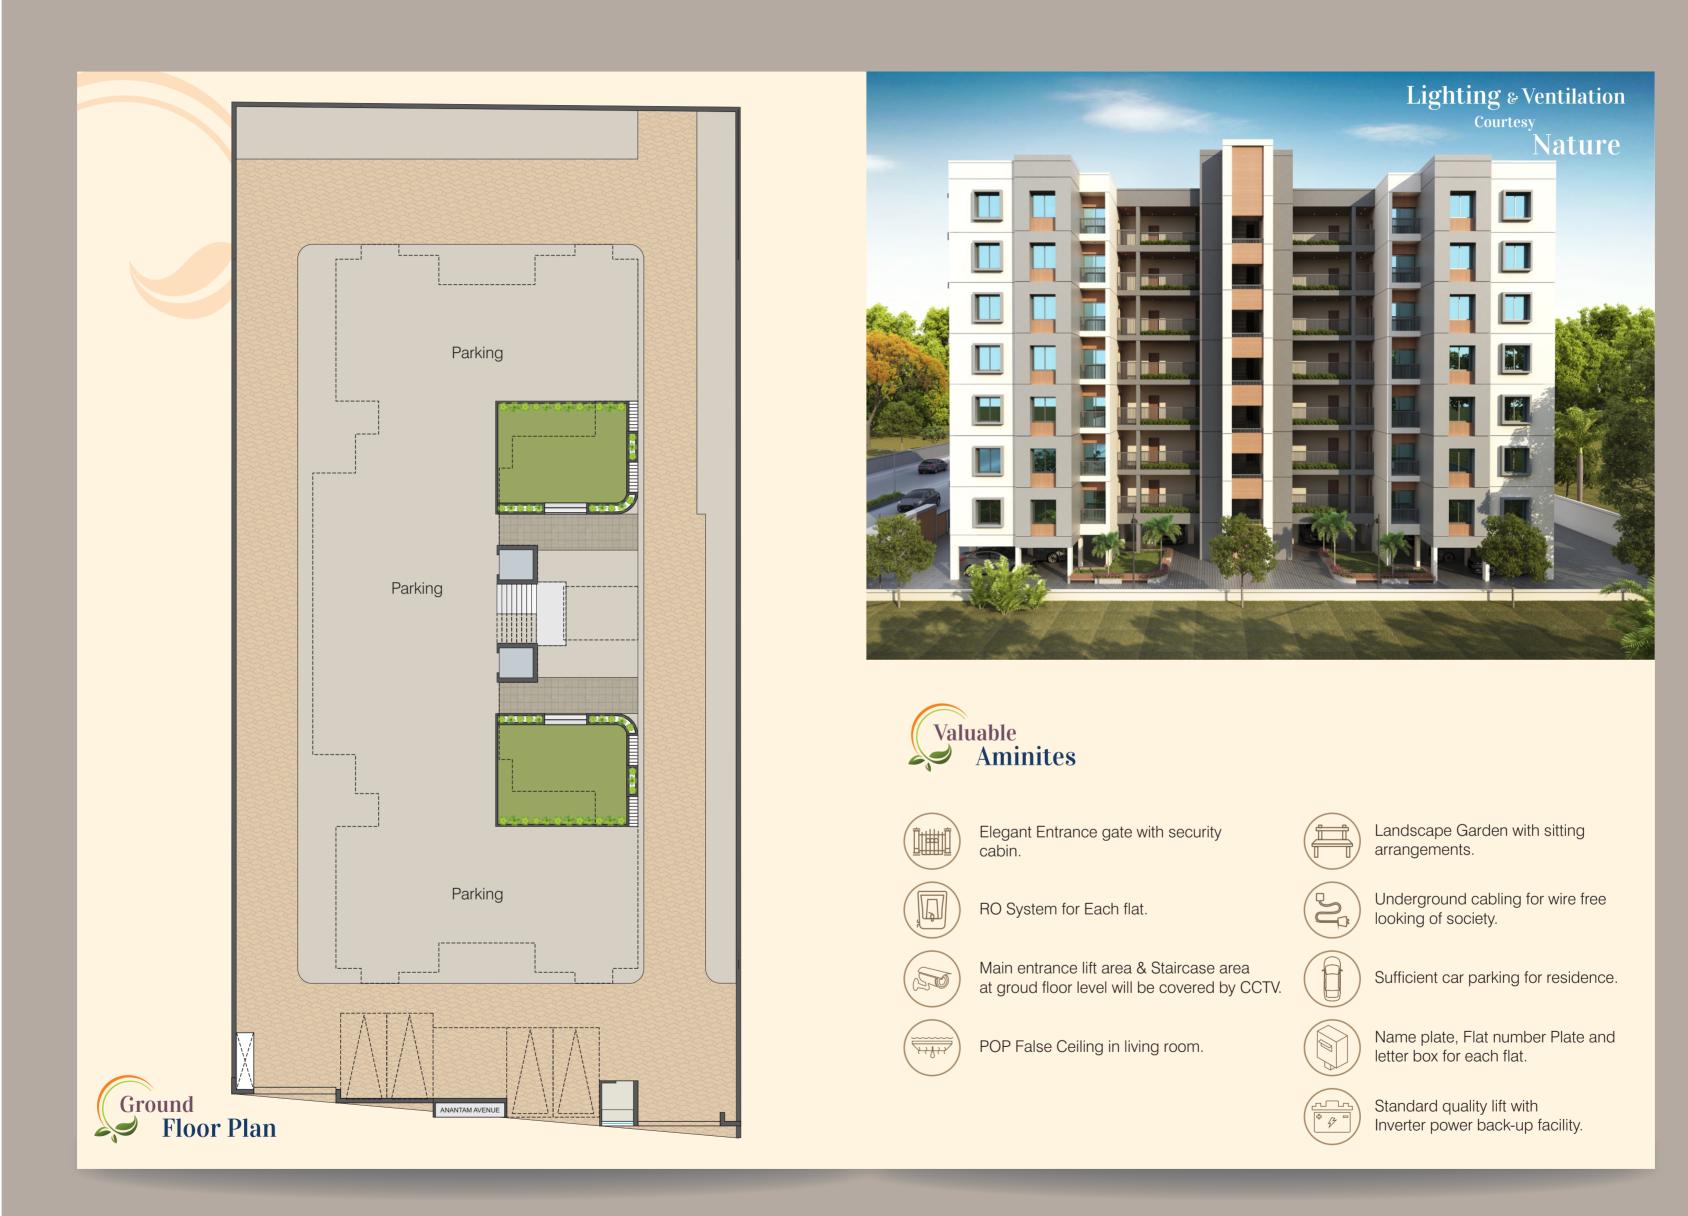

The residents of Anantam Avenue will enjoy the beautiful sunrise and sunset every single day, as natural light filters in through all sides into their home.

| cture  | : All RCC & Brick masonry work as<br>per structure engineers design                                                                                 | Elec         |
|--------|-----------------------------------------------------------------------------------------------------------------------------------------------------|--------------|
| ring   | : Vitrified flooring in all room.                                                                                                                   |              |
| irs    | : Decorative main door with the<br>good quality fittings and all<br>internal doors will be good quality<br>flush doors with both side<br>laminates. | Plur<br>Fini |
| dows   | : Fully glazed aluminum window with safety grill.                                                                                                   |              |
| hen    | : Granite platform with S.S Sink and Glazed tiles up to lintel level.                                                                               | Wat          |
| irooms | : Anti-Skid Ceramic tiles flooring<br>&Decorative Glazed tiles up to                                                                                |              |
|        | lintel level.                                                                                                                                       | Terr         |
|        |                                                                                                                                                     | Lift         |
|        |                                                                                                                                                     |              |