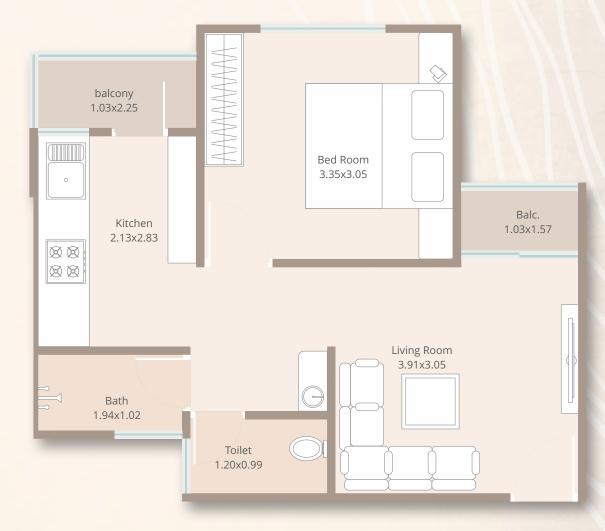

made within 45 days from the date of cancellation, provided the cancellation is for no fault of the builder. A booking and administrative charge of Rs. 50,000 along with the cost for additional provisions requested (if any) and other documentation charges (if any) will be deducted from the refund amount • Architect / Developers shall have the right to change / revise / improvise any details, which will be binding for all • In case of delays in water supply, electricity by the respective authorities, developers will not be responsible • Any plans, specifications or information in this brochure can not form legal part of an offer, contract or agreement. It is only depiction of the project







things don't ask for attention.













Tower C Type-2 | 1BHK





Tower C
Type1 | 1 BHK





## Specifications & Features

Structure: Earthquake resistant as per architect's and structural engineer's design

Wall Finish: Primer coat and lapi coats on internal walls
Water resistant exterior paint on the exterior wall as
per architect's approved elevation

Flooring: Vitrified tiles all over

Kitchen: Granite platform with standard quality sink Ceramic tiles up to Lintel level Door & Windows: Main door - Designer Door, flush door

Other internal doors - flush doors

Windows - Anodised aluminium sliding Windows

Electrical: Branded modular switches. Concealed copper

ISI wiring with sufficient points

Washrooms: Bathroom designer wall tiles as per architect's drawing Branded sanitaryware.

Fittings and fixtures as per architect's design

## **Amenities**