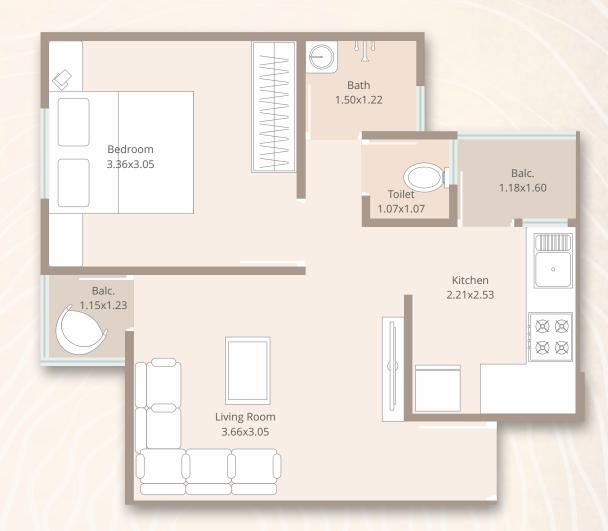

se of cancellation will be made within 45 days from the date of cancellation, provided the cancellation is for no fault of the builder. A booking and administrative charge of Rs. 50,000 along with the cost for additional provisions requested (if any) and other documentation charges (if any) will be deducted from the refund amount • Architect / Developers shall have the right to change / revise / improvise any details, which will be binding for all • In case of delays in water supply, electricity by the respective authorities, developers will not be responsible • Any plans, specifications or information in this brochure can not form legal part of an offer, contract or agreement. It is only depiction of the project







things don't ask for attention.













Tower C Type-2 | 1BHK





Tower C
Type1 | 1 BHK





## Specifications & Features

Structure: Earthquake resistant as per architect's and structural engineer's design

Wall Finish: Primer coat and lapi coats on internal walls
Water resistant exterior paint on the exterior wall as
per architect's approved elevation

Flooring: Vitrified tiles all over

Kitchen: Granite platform with standard quality sink Ceramic tiles up to Lintel level Door & Windows: Main door - Designer Door, flush door

Other internal doors - flush doors

Windows - Anodised aluminium sliding Windows

Electrical: Branded modular switches. Concealed copper

ISI wiring with sufficient points

Washrooms: Bathroom designer wall tiles as per architect's drawing Branded sanitaryware.

Fittings and fixtures as per architect's design

## **Amenities**