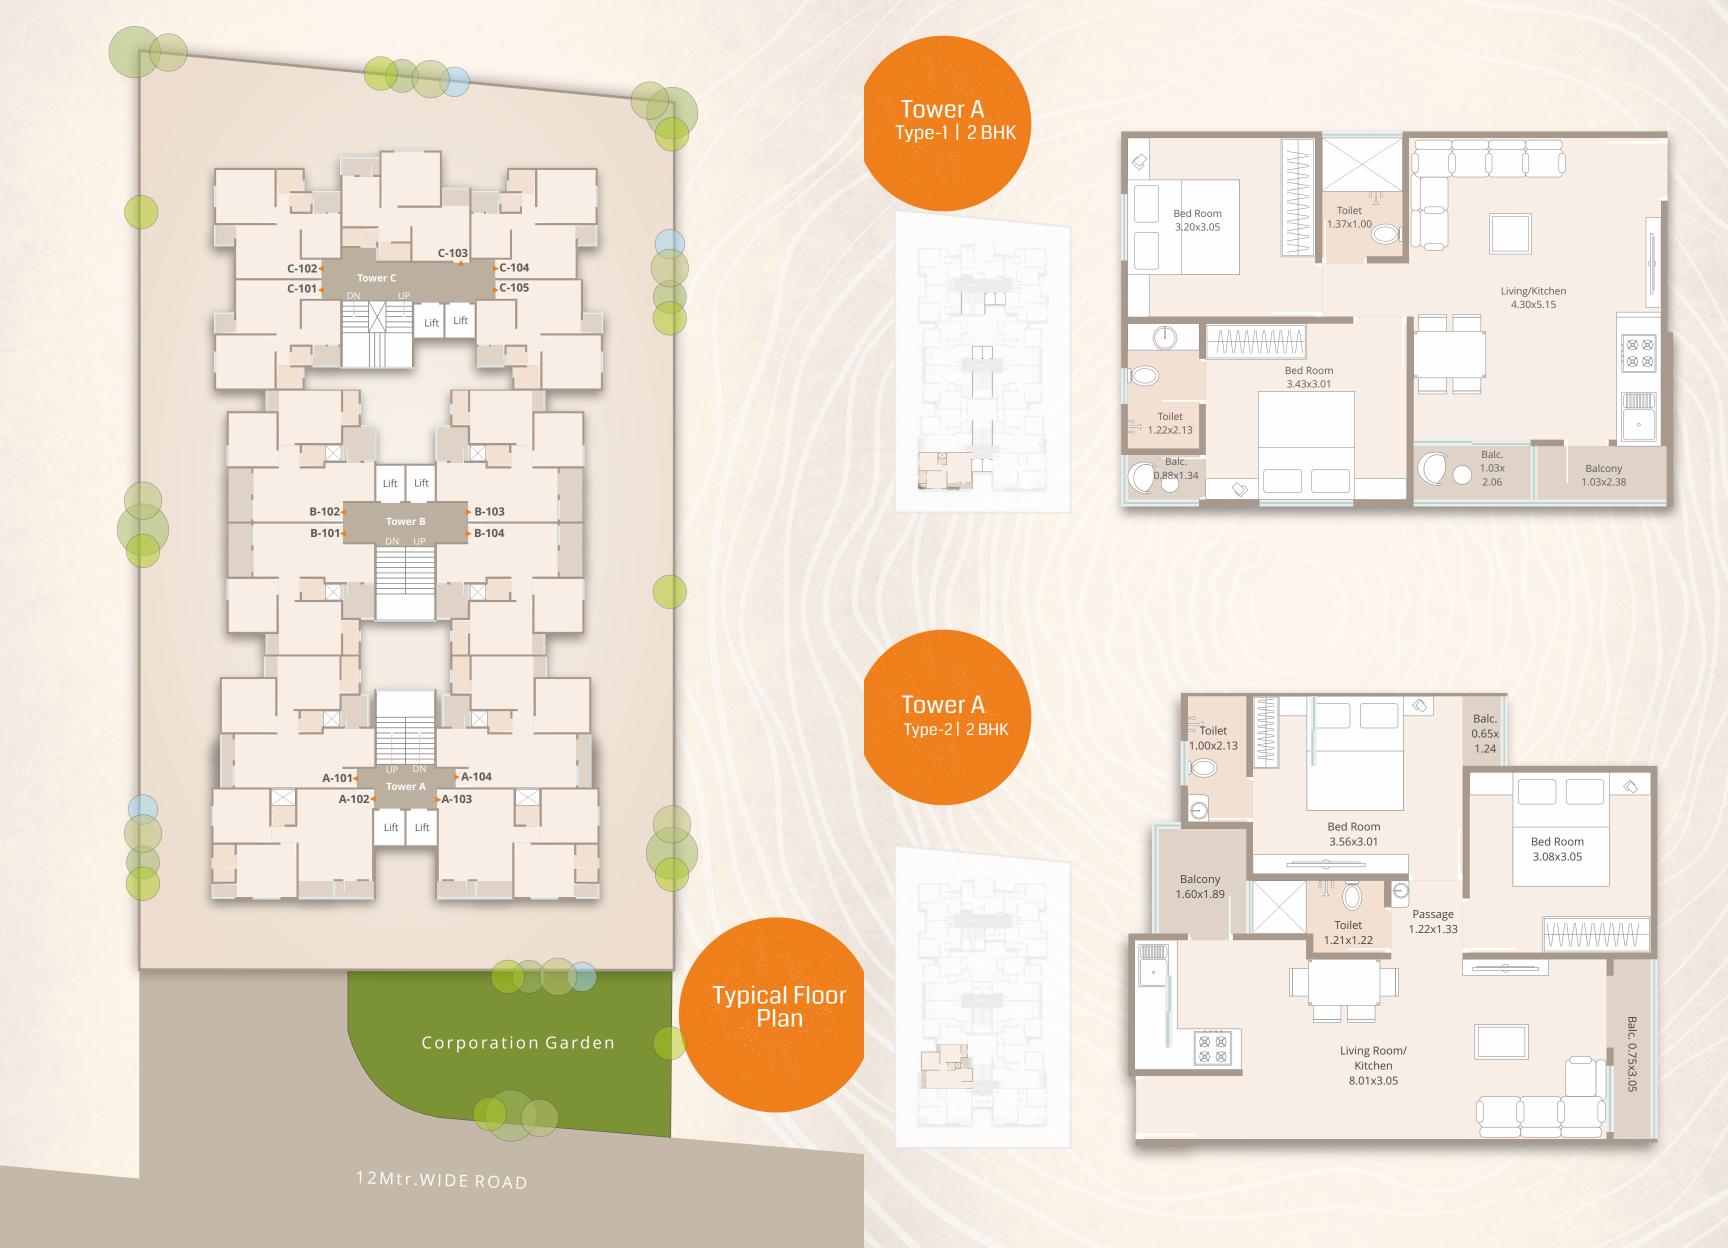

ad to cancellation • Refund in case of cancellation will be made within 45 days from the date of cancellation, provided the cancellation is for no fault of the builder. A booking and administrative charge of Rs. 50,000 along with the cost for additional provisions requested (if any) and other documentation charges (if any) will be deducted from the refund amount • Architect / Developers shall have the right to change / revise / improvise any details, which will be binding for all • In case of delays in water supply, electricity by the respective authorities, developers will not be responsible • Any plans, specifications or information in this brochure can not form legal part of an offer, contract or agreement. It is only depiction of the project







things don't ask for attention.













Tower C Type-2 | 1BHK





Tower C
Type1 | 1 BHK





## Specifications & Features

Structure: Earthquake resistant as per architect's and structural engineer's design

Wall Finish: Primer coat and lapi coats on internal walls
Water resistant exterior paint on the exterior wall as
per architect's approved elevation

Flooring: Vitrified tiles all over

Kitchen: Granite platform with standard quality sink Ceramic tiles up to Lintel level Door & Windows: Main door - Designer Door, flush door

Other internal doors - flush doors

Windows - Anodised aluminium sliding Windows

Electrical: Branded modular switches. Concealed copper

ISI wiring with sufficient points

Washrooms: Bathroom designer wall tiles as per architect's drawing Branded sanitaryware.

Fittings and fixtures as per archi