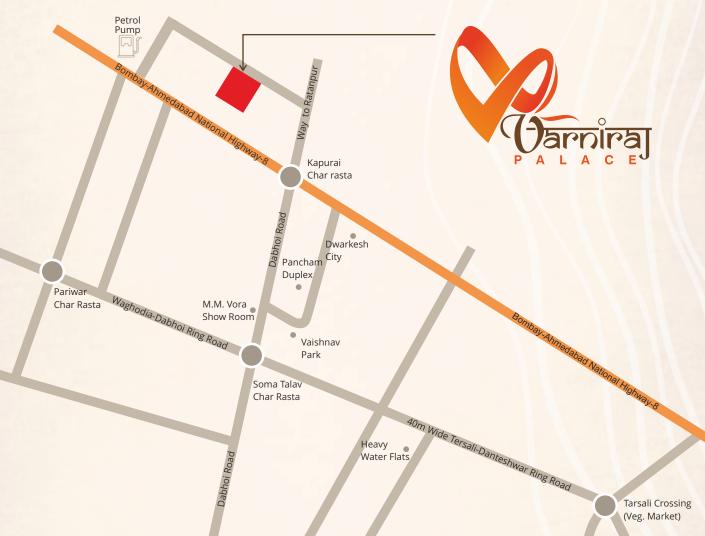

DEVELOPERS

MADHAV INFRA

Site Address

Varniraj palace, nr. kapuraicrossing, dabhoi ring road, vadodara.pin 390004

Contact

+917265977701 +919426591239 Architect ASQUARE

Structure Zana Associate

Rera No.