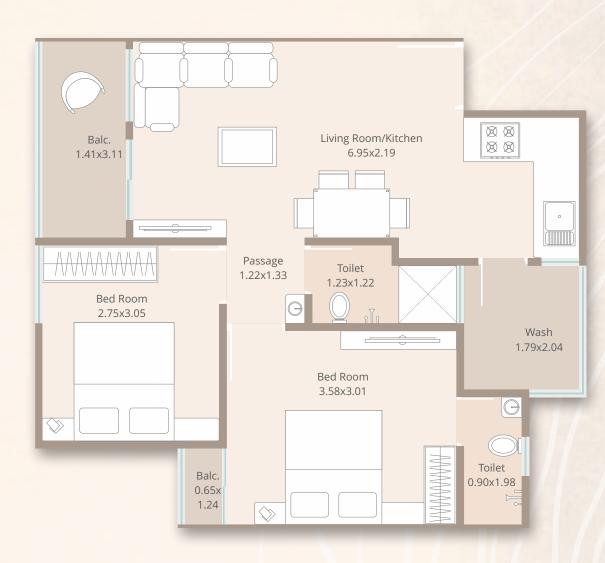

cancellation • Refund in case of cancellation will be made within 45 days from the date of cancellation, provided the cancellation is for no fault of the builder. A booking and administrative charge of Rs. 50,000 along with the cost for additional provisions requested (if any) and other documentation charges (if any) will be deducted from the refund amount • Architect / Developers shall have the right to change / revise / improvise any details, which will be binding for all • In case of delays in water supply, electricity by the respective authorities, developers will not be responsible • Any plans, specifications or information in this brochure can not form legal part of an offer, contract or agreement. It is only depiction of the project







things don't ask for attention.













Tower C Type-2 | 1BHK





Tower C
Type1 | 1 BHK





## Specifications & Features

Structure: Earthquake resistant as per architect's and structural engineer's design

Wall Finish: Primer coat and lapi coats on internal walls
Water resistant exterior paint on the exterior wall as
per architect's approved elevation

Flooring: Vitrified tiles all over

Kitchen: Granite platform with standard quality sink Ceramic tiles up to Lintel level Door & Windows: Main door - Designer Door, flush door

Other internal doors - flush doors

Windows - Anodised aluminium sliding Windows

Electrical: Branded modular switches. Concealed copper

ISI wiring with sufficient points

Washrooms: Bathroom designer wall tiles as per architect's drawing Branded sanitaryware.

Fittings and fixtures as per architect's