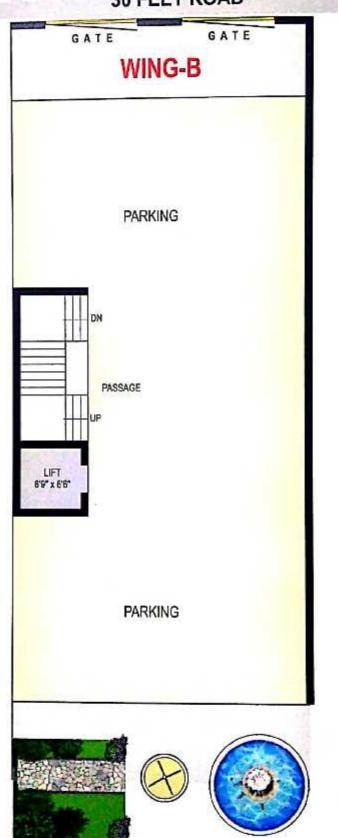

1 BHK LUXURIES FLATS





## **GROUND FLOOR PLAN**

### 30 FEET ROAD



### 1ST TO 5TH FLOOR TYPICAL FLOOR PLAN

#### 30 FEET ROAD GATE GATE WING-B (1 BHK - 25 FLATS) WASH WASH 5'6" x 3'6" 5'6" x 3'6" BED ROOM+CB BED ROOM+CB 9'3" x 9'0" 9'3" x 9'0" KIT. KIT. 5'6" x 6'3" 56" x 63" TOI. TOI. 5'0" x 4'6" 50' x 46' LIVING LIVING 102 101 9'6" x 10'0" 202 302 96" x 10"C" 201 301 O.T.S. O.T.S. 402 401 501 502 103 203 303 403 503 DN LIVING 9'6" x 10'3" KIT. 5'3" x 6'0" PASSAGE WASH 5'0" x 3'0" BED ROOM+CB 96' x 9'0" O.T.S. LIFT 69"x 66" TOI. 6'0" x 3'0" 105 104 0 1 205 204 O.T.S. 304 305 O.T.S. 404 405 504 505 LIVING LIVING TOI. 9'6" x 10'0" TOI. 9'6'x10'0" 5'0" x 4'6" 5'0"x4'6" KIT. BED ROOM+CB KIT. 5'6'x 9'3" x 9'0" 56' x 6'3" BED ROOM+CB 63\* 9'3" x 9'0"

WASH

56"x36"

WASH











#### SPECIFICATIONS

- Flooring Vitrified Tiles of Standard Company
- Kitchen