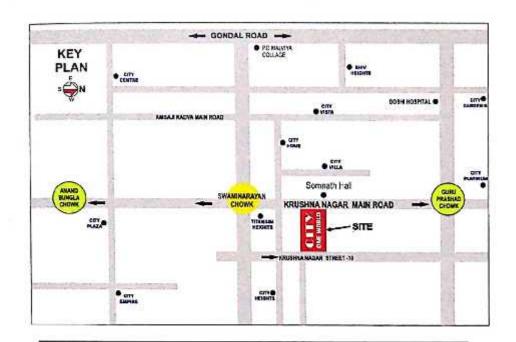

1 BHK LUXURIES FLATS





## **GROUND FLOOR PLAN**

### 30 FEET ROAD



### 1ST TO 5TH FLOOR TYPICAL FLOOR PLAN

#### 30 FEET ROAD GATE GATE WING-B (1 BHK - 25 FLATS) WASH WASH 5'6" x 3'6" 5'6" x 3'6" BED ROOM+CB BED ROOM+CB 9'3" x 9'0" 9'3" x 9'0" KIT. KIT. 5'6" x 6'3" 56" x 63" TOI. TOI. 5'0" x 4'6" 50' x 46' LIVING LIVING 102 101 9'6" x 10'0" 202 302 96" x 10"C" 201 301 O.T.S. O.T.S. 402 401 501 502 103 203 303 403 503 DN LIVING 9'6" x 10'3" KIT. 5'3" x 6'0" PASSAGE WASH 5'0" x 3'0" BED ROOM+CB 96' x 9'0" O.T.S. LIFT 69"x 66" TOI. 6'0" x 3'0" 105 104 0 1 205 204 O.T.S. 304 305 O.T.S. 404 405 504 505 LIVING LIVING TOI. 9'6" x 10'0" TOI. 9'6'x10'0" 5'0" x 4'6" 5'0"x4'6" KIT. BED ROOM+CB KIT. 5'6'x 9'3" x 9'0" 56' x 6'3" BED ROOM+CB 63\* 9'3" x 9'0"

WASH

56"x36"

WASH











#### SPECIFICATIONS

- Flooring Vitrified Tiles of Standard Company
- Kitchen Granite Platform, S.S.Sink Wall Tiles till slab level
- Bathrooms / Toilet Designer Concept Wall Tiles fill slab level
- Doors & Windows Decorative laminated main door and Flus door, Powder Cotting Aluminum Section Sliding windows
- O Colour Attractive Acrylic Paint and internall with puty primar
- Lift Auto Door lift of Standard Company
- Water Storage underground and over hade water tank
- Plumbing counseled Plumbing fitting of Standard Company
- Water Electrification Modular Switch of Standard Company
- Solar Standard Company
- CCTV Camera, Intercom, Generator, Security Room, Children Play Ground in Parking

### FEATURES -

- Attractive elivation
- Earthquake resistant, RCC frame structure building.
- Full