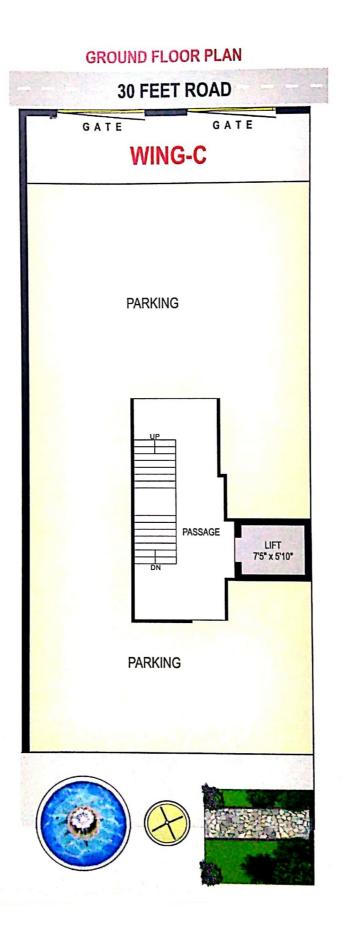

Shree Ganeshay Namah:

2 BHK LUXURIES FLATS

# ONE WORLD WING C





### 1ST TO 5TH FLOOR TYPICAL FLOOR PLAN



-







#### SPECIFICATIONS

- Flooring Vitrified Tiles of Standard Company
- Kitchen Granite Platform, S.S.Sink Wall Tiles till slab level
- O Bathrooms / Toilet Designer Concept Wall Tiles till slab level
- O Doors & Windows Decorative laminated main door and Flus door, Powder Cotting Aluminum Section Sliding windows
- O Colour Attractive Acrylic Paint and internall with puty primar
- Lift Auto Door lift of Standard Company
- Water Storage underground and over hade water tank
- O Plumbing counseled Plumbing fitting of Standard Company
- Water Electrification Modular Switch of Standard Company
- Solar Standard Company
- CCTV Camera, Intercom, Generator, Security Room, Children Play Ground in Parking

#### FEATURES -

- Attractive elivation
- E