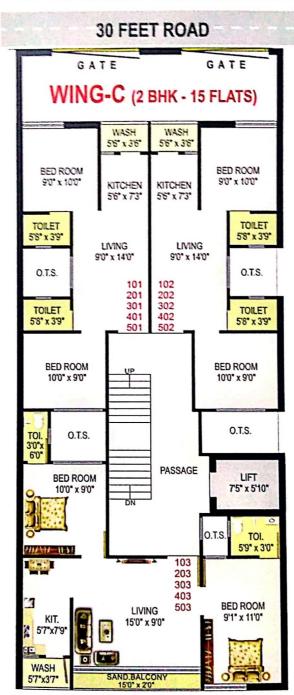

Shree Ganeshay Namah:

2 BHK LUXURIES FLATS

# ONE WORLD WING C





### 1ST TO 5TH FLOOR TYPICAL FLOOR PLAN



-







#### SPECIFICATIONS

- Flooring Vitrified Tiles of Standard Company
- Kitchen Granite Platform, S.S.Sink Wall Tiles till slab level
- O Bathrooms / Toilet Designer Concept Wall Tiles till slab level
- O Doors & Windows Decorative laminated main door and Flus door, Powder Cotting Aluminum Section Sliding windows
- O Colour Attractive Acrylic Paint and internall with puty primar
- Lift Auto Door lift of Standard Company
- Water Storage underground and over hade water tank
- O Plumbing counseled Plumbing fitting of Standard Company
- Water Electrification Modular Switch of Standard Company
- Solar Standard Company
- CCTV Camera, Intercom, Generator, Security Room, Children Play Ground in Parking

#### FEATURES -

- Attractive elivation
- Earthquake resistant, RCC frame structure bu