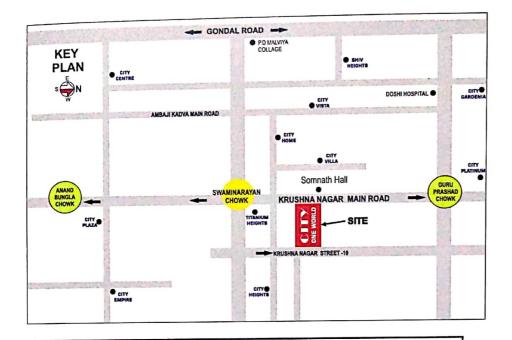

Shree Ganeshay Namah:

2 BHK LUXURIES FLATS

# ONE WORLD WING C





### 1ST TO 5TH FLOOR TYPICAL FLOOR PLAN



-







#### SPECIFICATIONS

- Flooring Vitrified Tiles of Standard Company
- Kitchen Granite Platform, S.S.Sink Wall Tiles till slab level
- O Bathrooms / Toilet Designer Concept Wall Tiles till slab level
- O Doors & Windows Decorative laminated main door and Flus door, Powder Cotting Aluminum Section Sliding windows
- O Colour Attractive Acrylic Paint and internall with puty primar
- Lift Auto Door lift of Standard Company
- Water Storage underground and over hade water tank
- O Plumbing counseled Plumbing fitting of Standard Company
- Water Electrification Modular Switch of Standard Company
- Solar Standard Company
- CCTV Camera, Intercom, Generator, Security Room, Children Play Ground in Parking

#### FEATURES -

- Attractive elivation
- Earthquake resistant, RCC frame structure building.
-