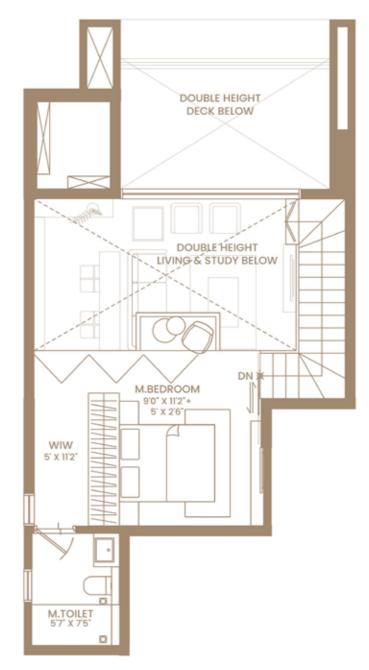

## **1 BHK DUPLEX**

LOWER LEVEL

**UPPER LEVEL** 

| RERA CARPET AREA | UTILITY | BALCONY | ATTACHED TERRACE | TOTAL   |
|------------------|---------|---------|------------------|---------|
| SQ. MT.          | SQ. MT. | SQ. MT. | SQ. MT.          | SQ. MT. |
| 60.63            | -       | 8.02    | -                | 68.65   |