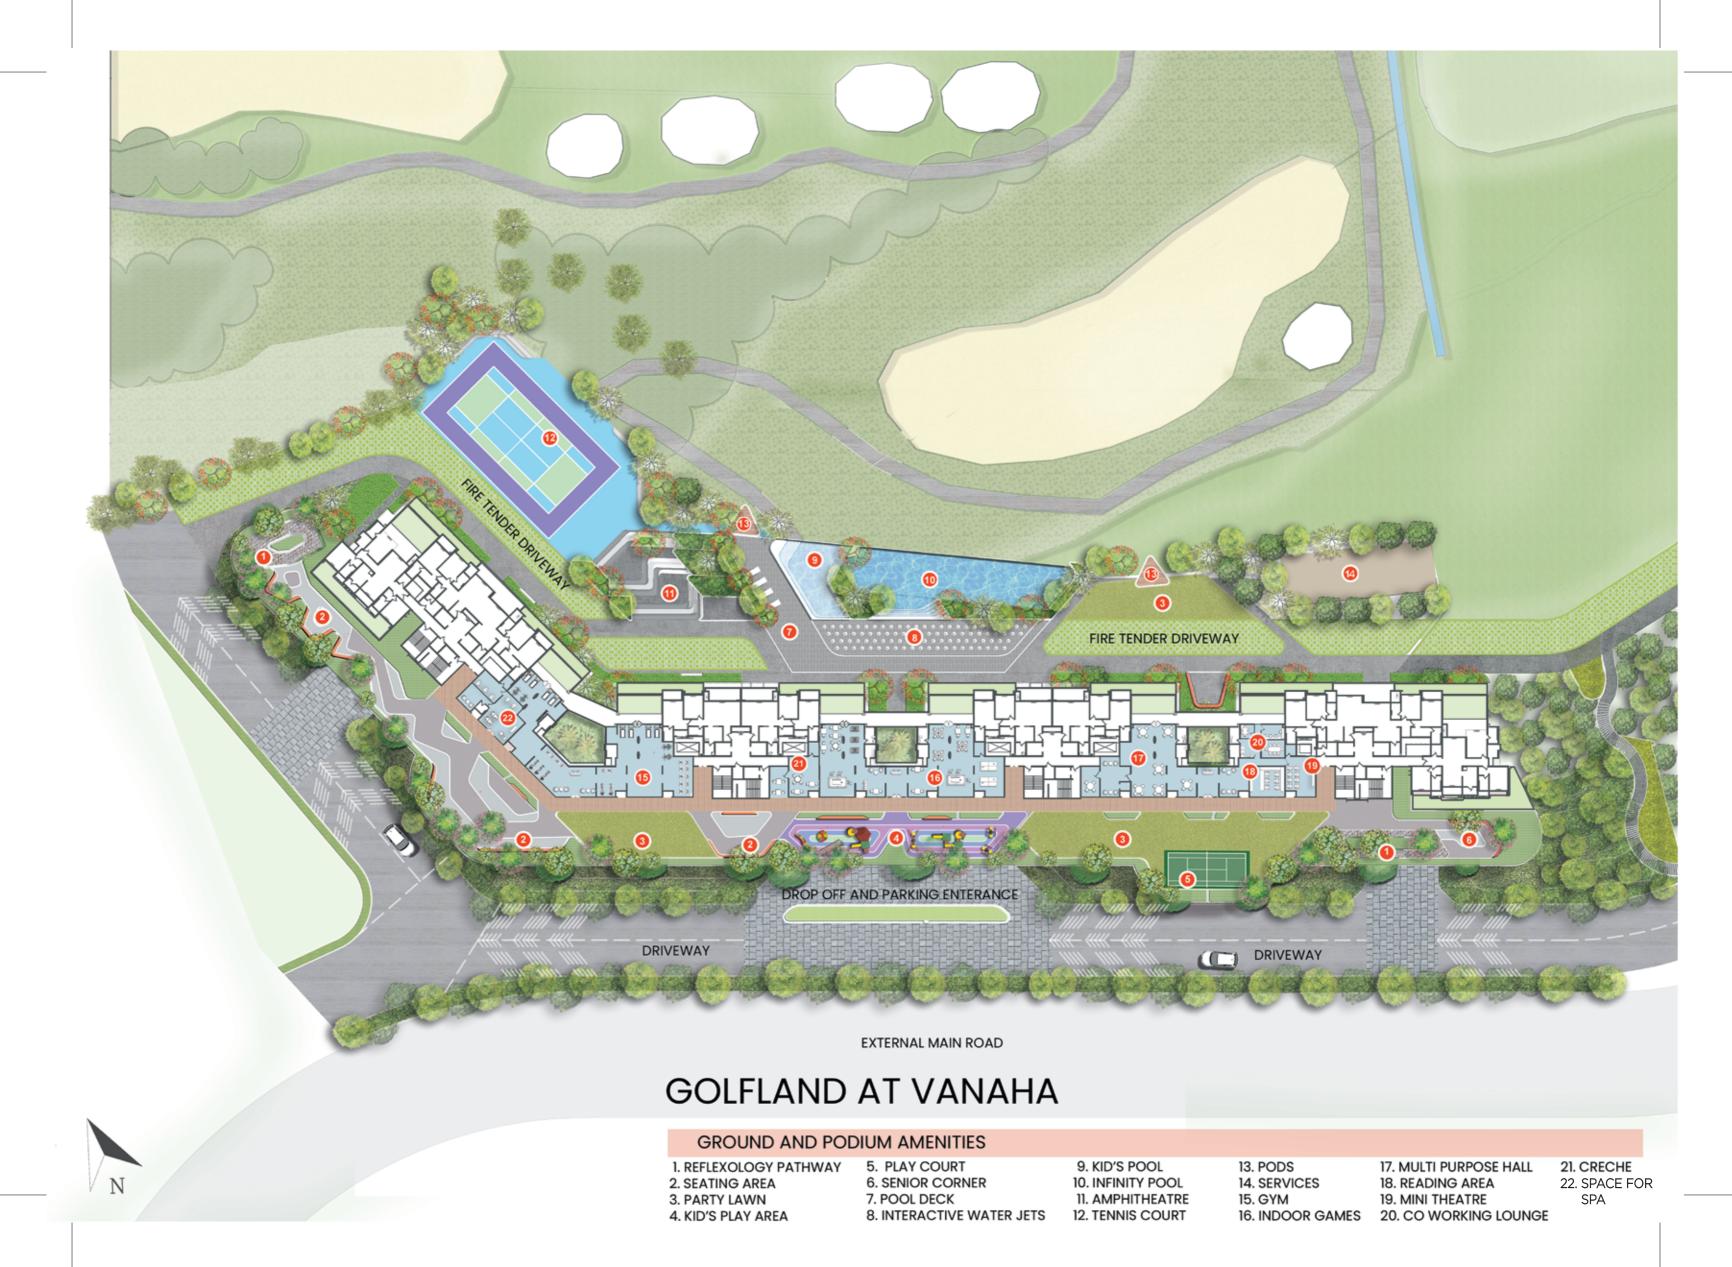

ONE OF INDIA'S TOP RANKING GOLF COURSES SPREAD OVER 158 ACRES IN THE VICINITY

MODERN LIFESTYLE
AMENITIES

OVER 400 SPECIES\*
OF FLORA AND FAUNA

CRAFTED BY SHAPOORJI PALLONJI,
ONE OF INDIA'S MOST TRUSTED BRANDS

RUSTED BRANDS

\*As per the study done by Natural Signatures in February 2020.

SPACE FOR SPA

TODDLERS' PLAY AREA