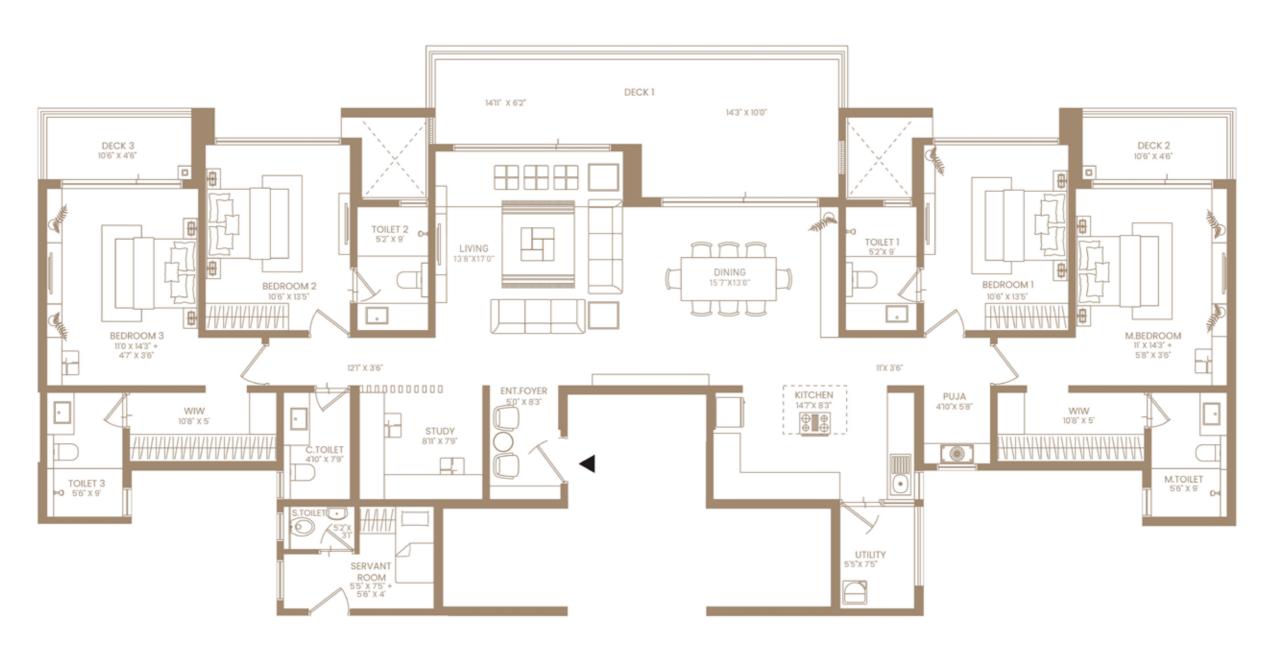

## 4 BHK ∞

| RERA CARPET AREA | UTILITY | BALCONY | ATTACHED TERRACE | TOTAL   |
|------------------|---------|---------|------------------|---------|
| SQ. MT.          | SQ. MT. | SQ. MT. | SQ. MT.          | SQ. MT. |
| 183.01           | 3.72    | 30.62   | -                | 217.35  |