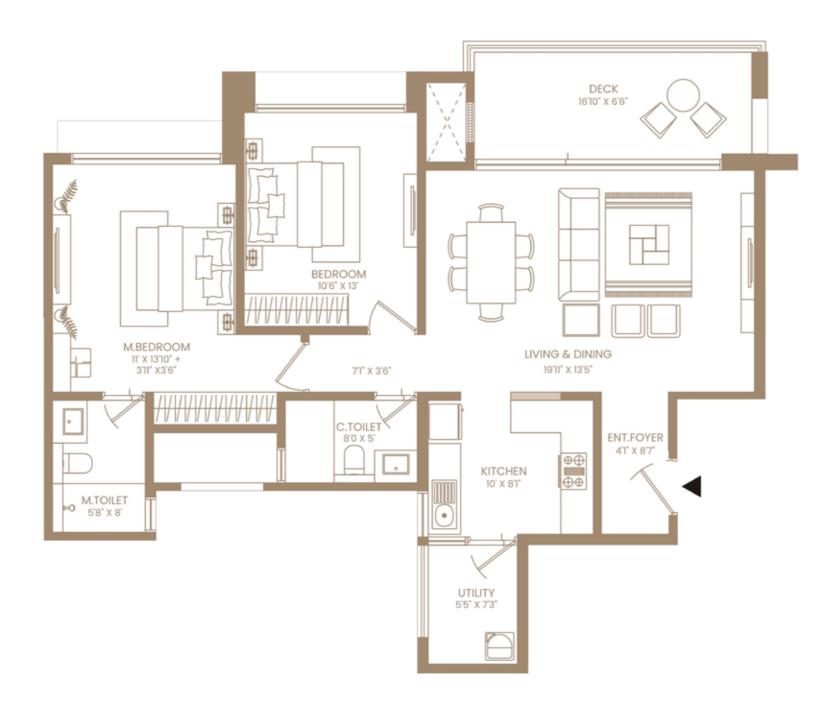

## **2 BHK**

| RERA CARPET AREA | UTILITY | BALCONY | ATTACHED TERRACE | TOTAL   |
|------------------|---------|---------|------------------|---------|
| SQ. MT.          | SQ. MT. | SQ. MT. | SQ. MT.          | SQ. MT. |
| 80.62            | 3.63    | 10.10   | -                | 94.35   |