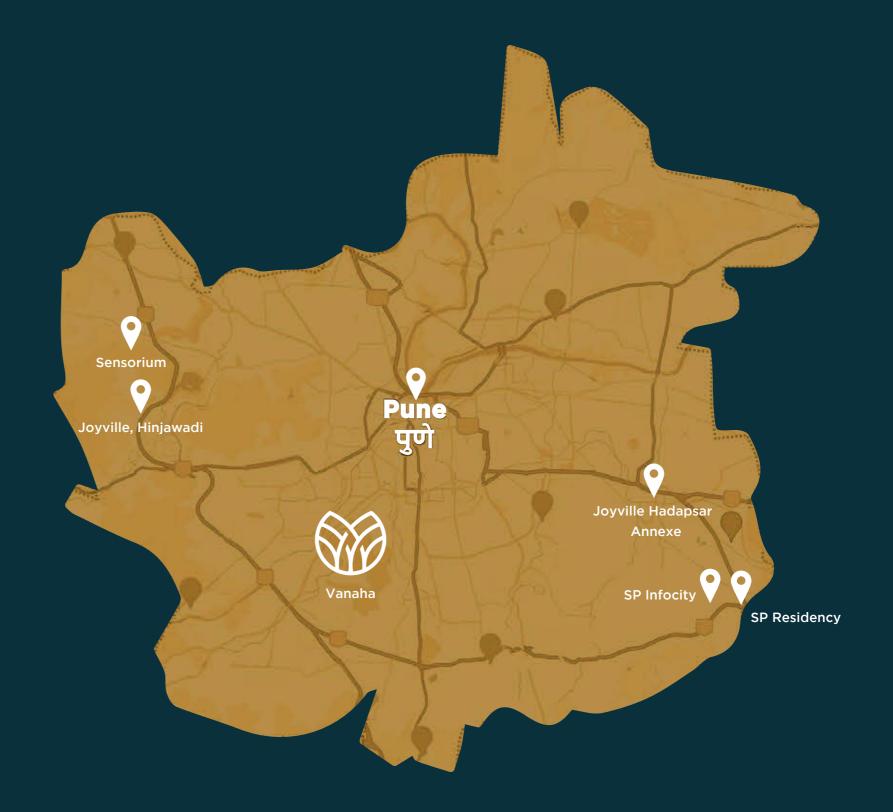

dustry.

THE IMPERIAL, MUMBAI

PALACE OF THE SULTAN OF OMAN, MUSCAT MUMBAI CENTRAL STATION, MUMBAI

RESERVE BANK OF INDIA BUILDING, MUMBAI

BUILDING
A LEGACY OF LUXURY
AND INNOVATION
FOR OVER 150 YEARS















MCA STADIUM, PUNE

SP INFOCITY, PUNE

CHENAB RAIL BRIDGE, J&K

TAL TUNNEL, OHTANG









## SHAPOORJI PALLONJI **REAL ESTATE**



#### RESIDENTIAL

- **Uber Luxury**
- Aspirational
- Affordable



### COMMERCIAL

- SEZ
- Retail



144 MILLION SQ.FT.~ POTENTIAL DEVELOPMENT

Map not to scale

## SHAPOORJI PALLONJI MARVELS IN PUNE

Transforming Pune's skyline with cutting-edge urban development and infrastructure, Shapoorji Pallonji is the city's finest real estate developer. Exemplifying contemporary design, each project is a testament to unparalleled quality and innovation.



### **PUNE. THE MOST** LIVABLE CITY IN INDIA

Dotted with a rich legacy and flanked with spectacular architecture, Pune is a bustling city in Maharashtra. A valley of IT and business giants, it offers a legion of corporate opportunities. Also at the forefront of education and culinary brilliance, the city is reckoned as a landmark of knowledge, art and progress.



#### RANKED AMONGST THE TOP 12



#### MOST LIVEABLE CITY



NEWLY CLASSIFIED METRO CITY





Ring Road connecting all



#### THE OXFORD OF WEST INDIA UPCOMING 161.73 KM-LONG UPCOMING 'MISSING LINK' PROJECT

Being built by Afcons





## BAVDHAN, WHERE BUSTLE MEETS PEACE

Nestled along the western edge of Pune, Bavdhan is both a nature's paradise and a future-forward destination. Abound by sprawling greens, its neighbourhood