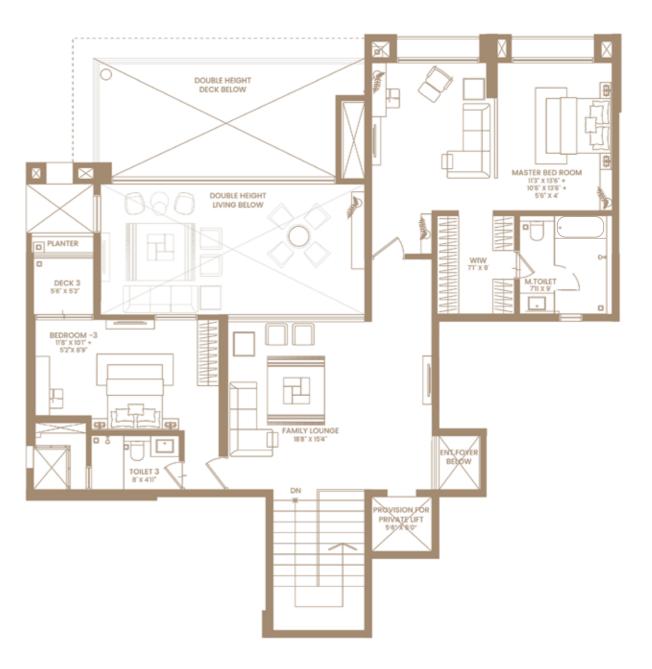

### THOUGHTFULLY-DESIGNED

1 BHK DUPLEXES 2 BHKs 3 BHKs + i ROOM 4 BHKS HOUSES

Wake up to the most scenic sunrises in spacious homes, only to end your day with the most breathtaking sunsets. Golfland homes

are where every detail exudes grandeur. Our residences offer enough space for your biggest dream to rise and thrive.

## 4 BHK ∞

| RERA CARPET AREA | UTILITY | BALCONY | ATTACHED TERRACE | TOTAL   |
|------------------|---------|---------|------------------|---------|
| SQ. MT.          | SQ. MT. | SQ. MT. | SQ. MT.          | SQ. MT. |
| 183.01           | 3.72    | 30.62   | -                | 217.35  |