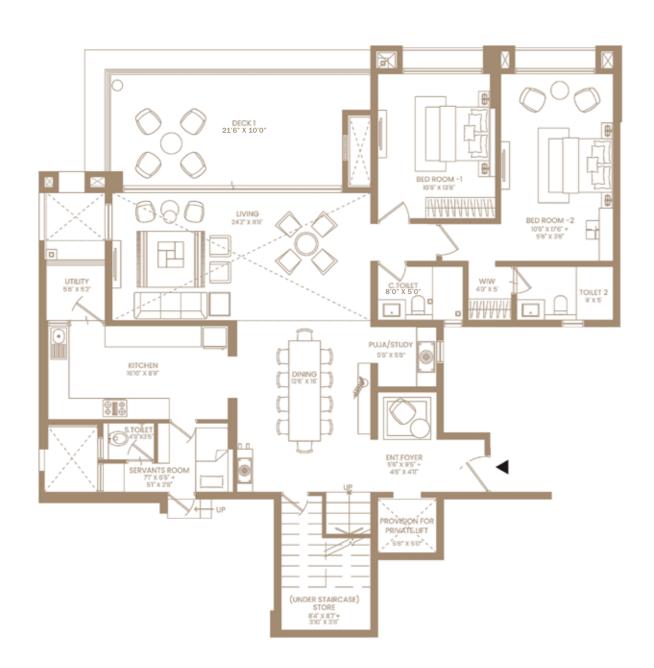

### THOUGHTFULLY-DESIGNED

1 BHK DUPLEXES 2 BHKs 3 BHKs + i ROOM 4 BHKS HOUSES

Wake up to the most scenic sunrises in spacious homes, only to end your day with the most breathtaking sunsets. Golfland homes

are where every detail exudes grandeur. Our residences offer enough space for your biggest dream to rise and thrive.

## 3 BHK + i Room

| RERA CARPET AREA | UTILITY | BALCONY | ATTACHED TERRACE | TOTAL   |
|------------------|---------|---------|------------------|---------|
| SQ. MT.          | SQ. MT. | SQ. MT. | SQ. MT.          | SQ. MT. |
| 117.63           | 2.98    | 17.79   | -                | 138.97  |