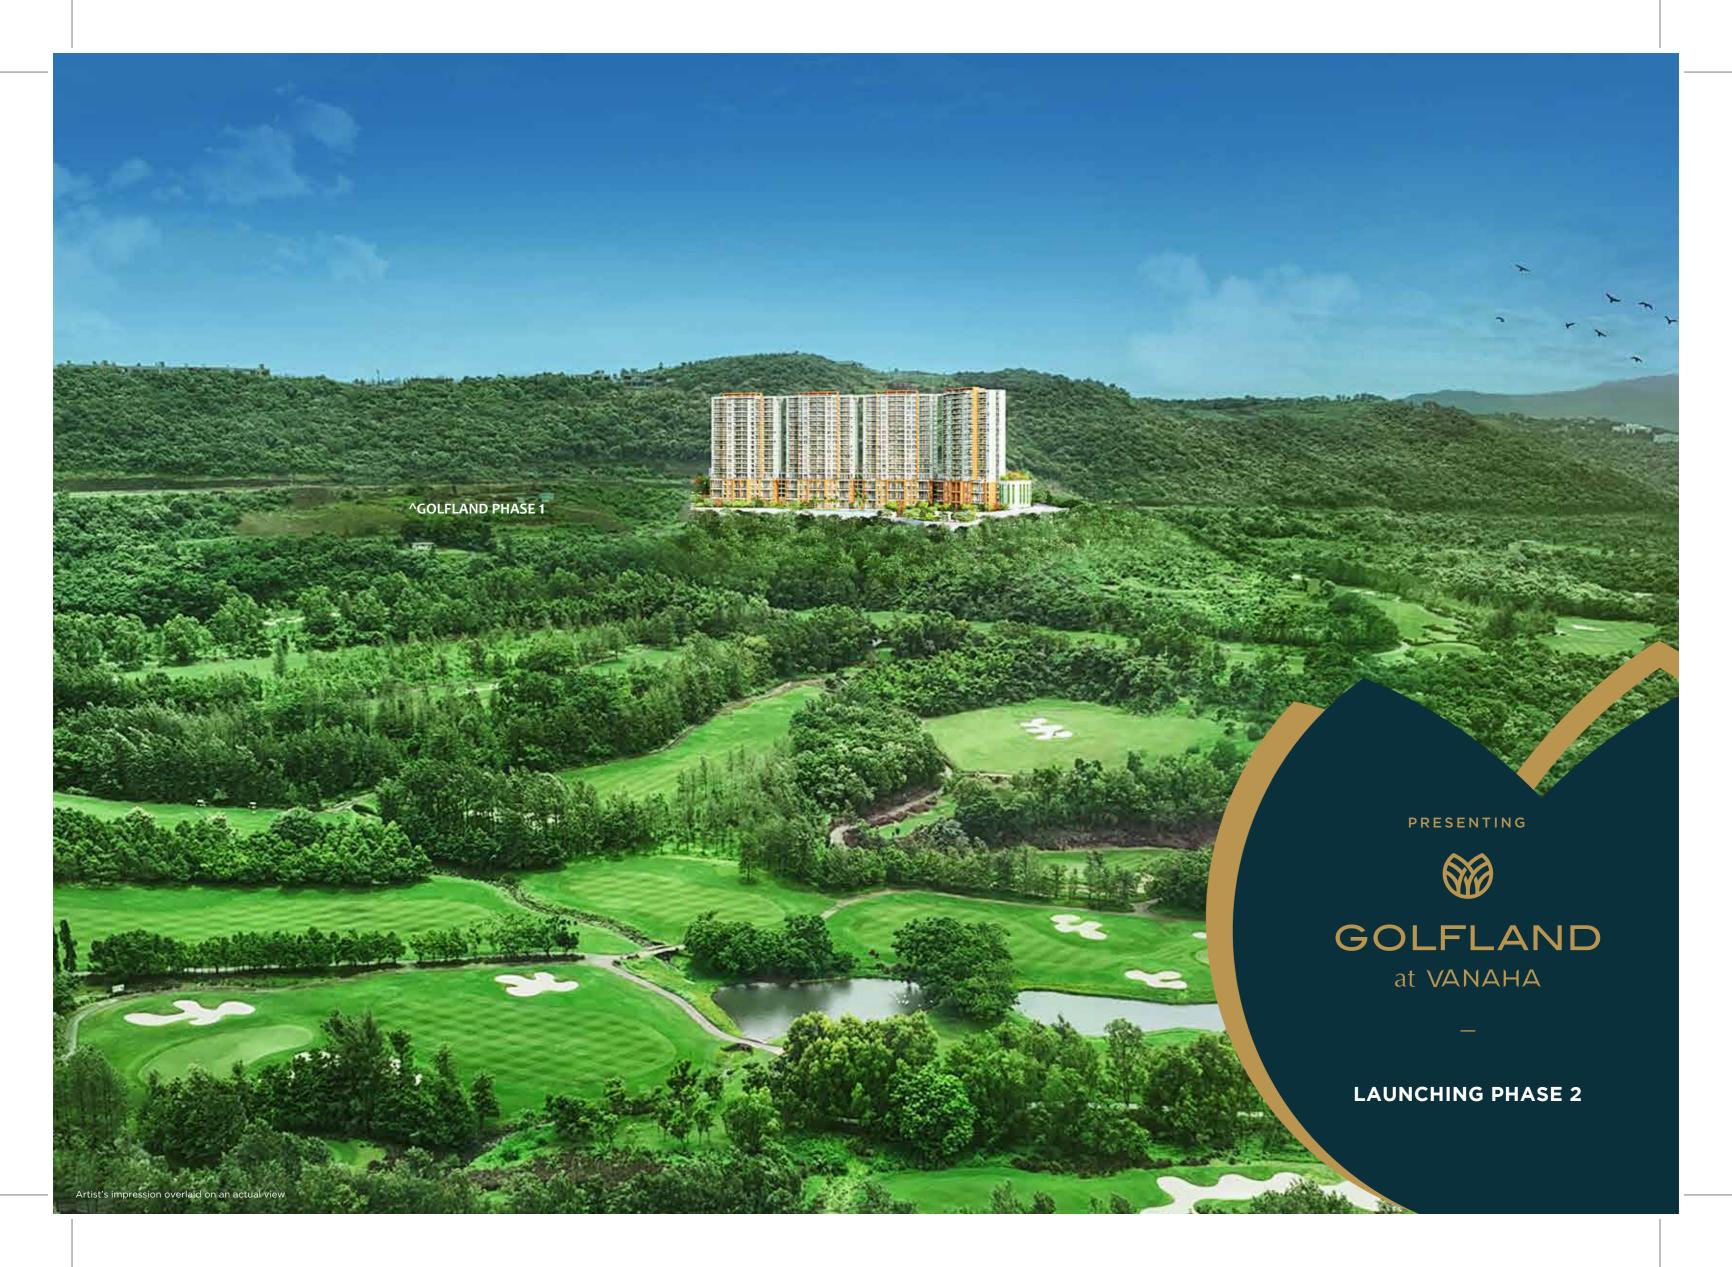

A Golfland phase 1 (consisting of tower I, II, III and IV) is situated to the east of the project and there is proposed future development to the west of the project. Please note, Vanaha will be developed in a phased manner by the promoter Image Realty LLP (A joint venture entity of Shapoorji Pallonji Group) and hence a few of the common amenities and facilities, will be completed along with the completion of all phases in the development, subject to approval from the relevant authorities. The project is mortgaged to IDBI Trusteeship Services Limited as the Common Security Trustee for the benefit of the Debenture Holders and Motifal Oswal Home Finance Limited. The NOC/permission of the Common Security Trustee will be provided for the sale of flats/units if required. Other terms and conditions apply. Visit