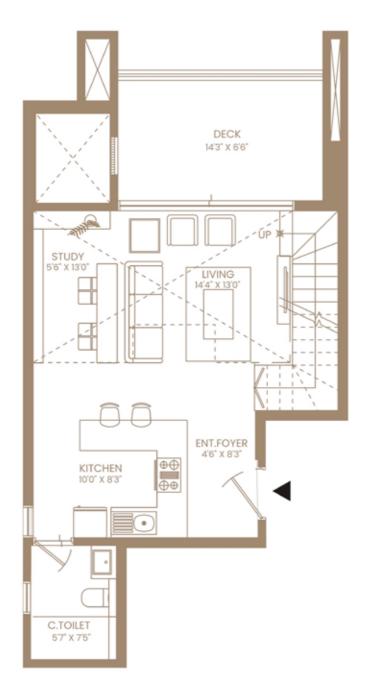

### THOUGHTFULLY-DESIGNED

1 BHK DUPLEXES 2 BHKs 3 BHKs + i ROOM 4 BHKS HOUSES

Wake up to the most scenic sunrises in spacious homes, only to end your day with the most breathtaking sunsets. Golfland homes

are where every detail exudes grandeur. Our residences offer enough space for your biggest dream to rise and thrive.

## **1 BHK DUPLEX**

LOWER LEVEL

**UPPER LEVEL** 

| RERA CARPET AREA | UTILITY | BALCONY | ATTACHED TERRACE | TOTAL   |
|------------------|---------|---------|------------------|---------|
| SQ. MT.          | SQ. MT. | SQ. MT. | SQ. MT.          | SQ. MT. |
| 60.63            | -       | 8.02    | -                | 68.65   |