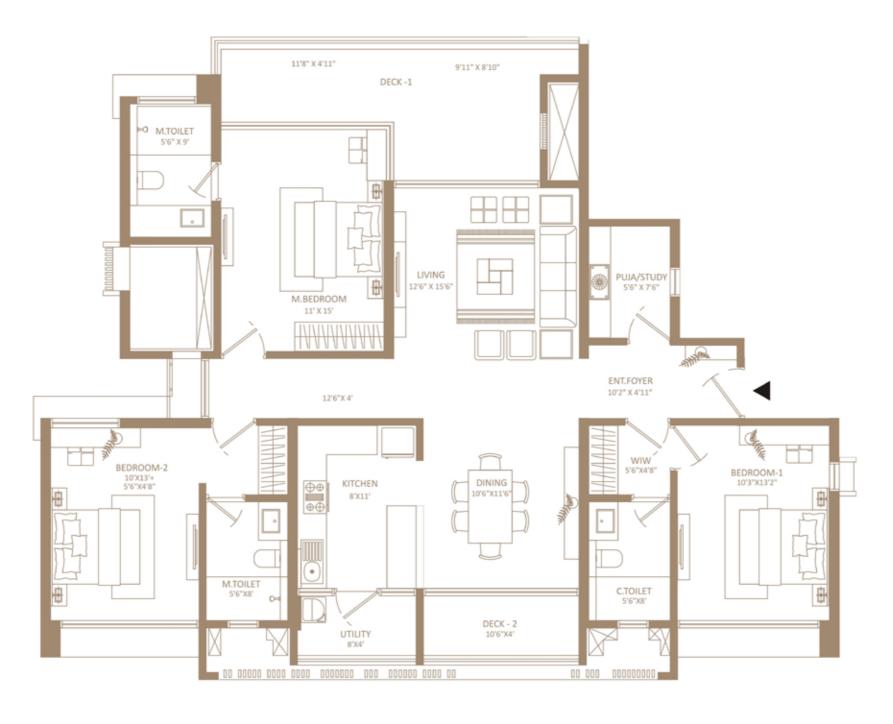

## 3 BHK + i Room

| RERA CARPET AREA | UTILITY | BALCONY | ATTACHED TERRACE | TOTAL   |
|------------------|---------|---------|------------------|---------|
| SQ. MT.          | SQ. MT. | SQ. MT. | SQ. MT.          | SQ. MT. |
| 117.63           | 2.98    | 17.79   | -                | 138.97  |