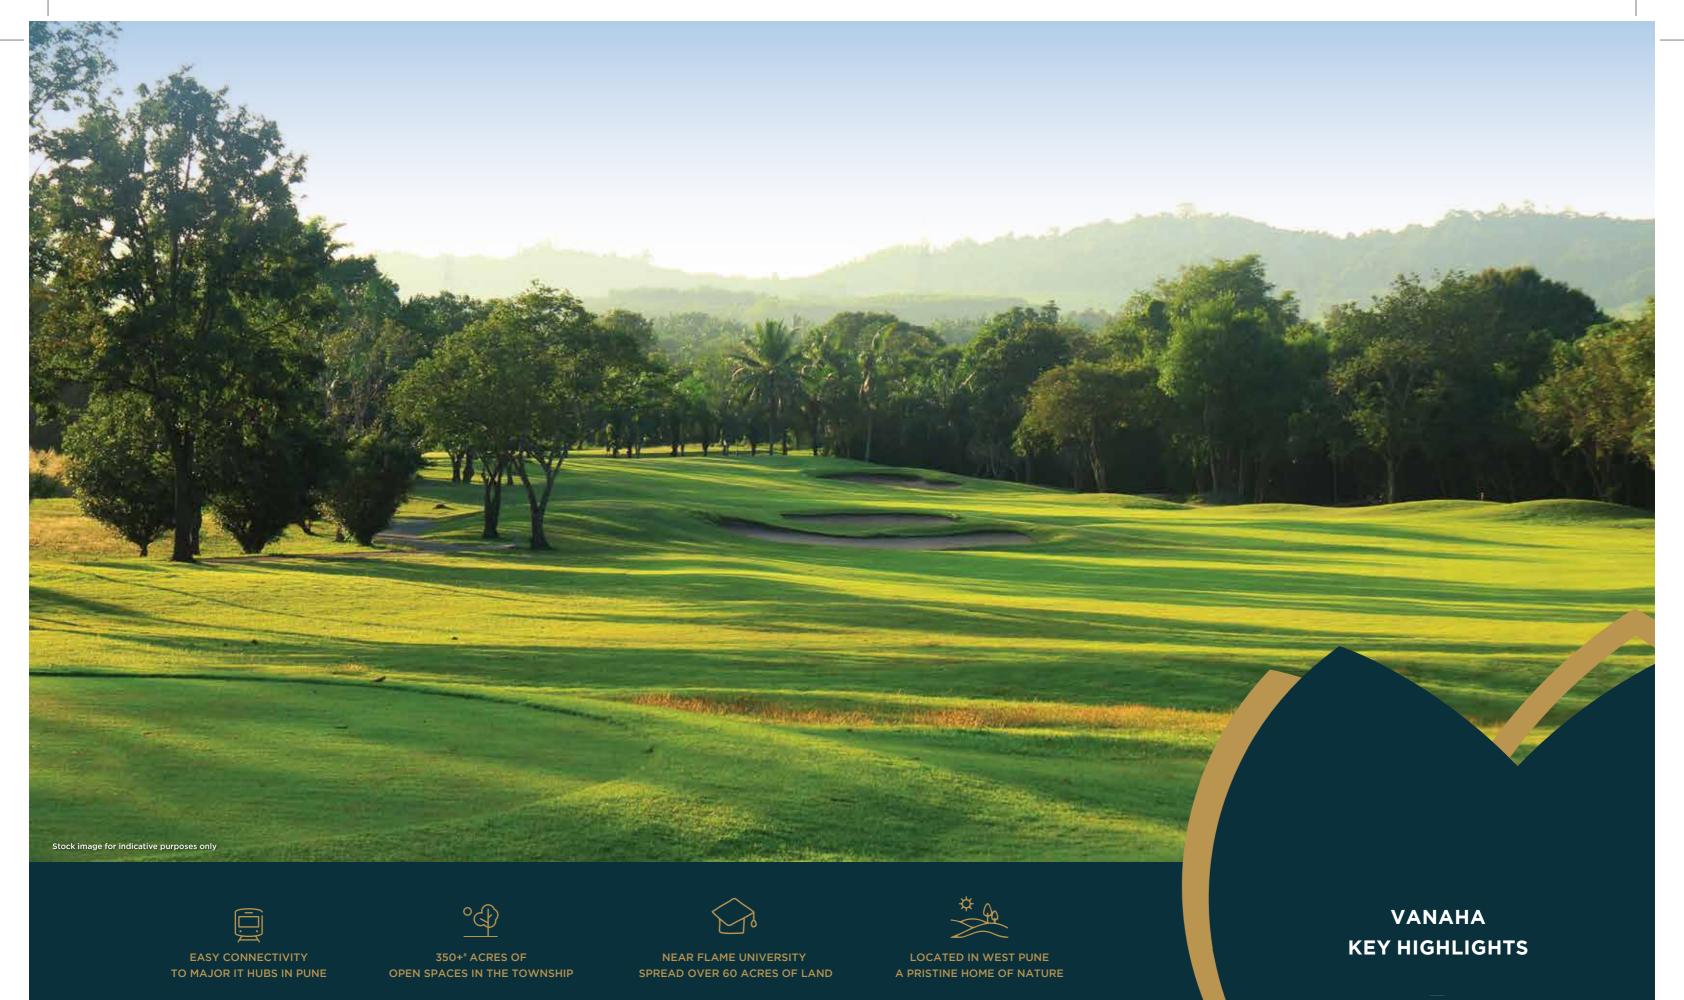

ONE OF INDIA'S TOP RANKING GOLF COURSES SPREAD OVER 158 ACRES IN THE VICINITY

MODERN LIFESTYLE
AMENITIES

OVER 400 SPECIES\*
OF FLORA AND FAUNA

CRAFTED BY SHAPOORJI PALLONJI,
ONE OF INDIA'S MOST TRUSTED BRANDS

RUSTED BRANDS

\*As per the study done by Natural Signatures in February 2020.

SPACE FOR SPA

TODDLERS' PLAY AREA