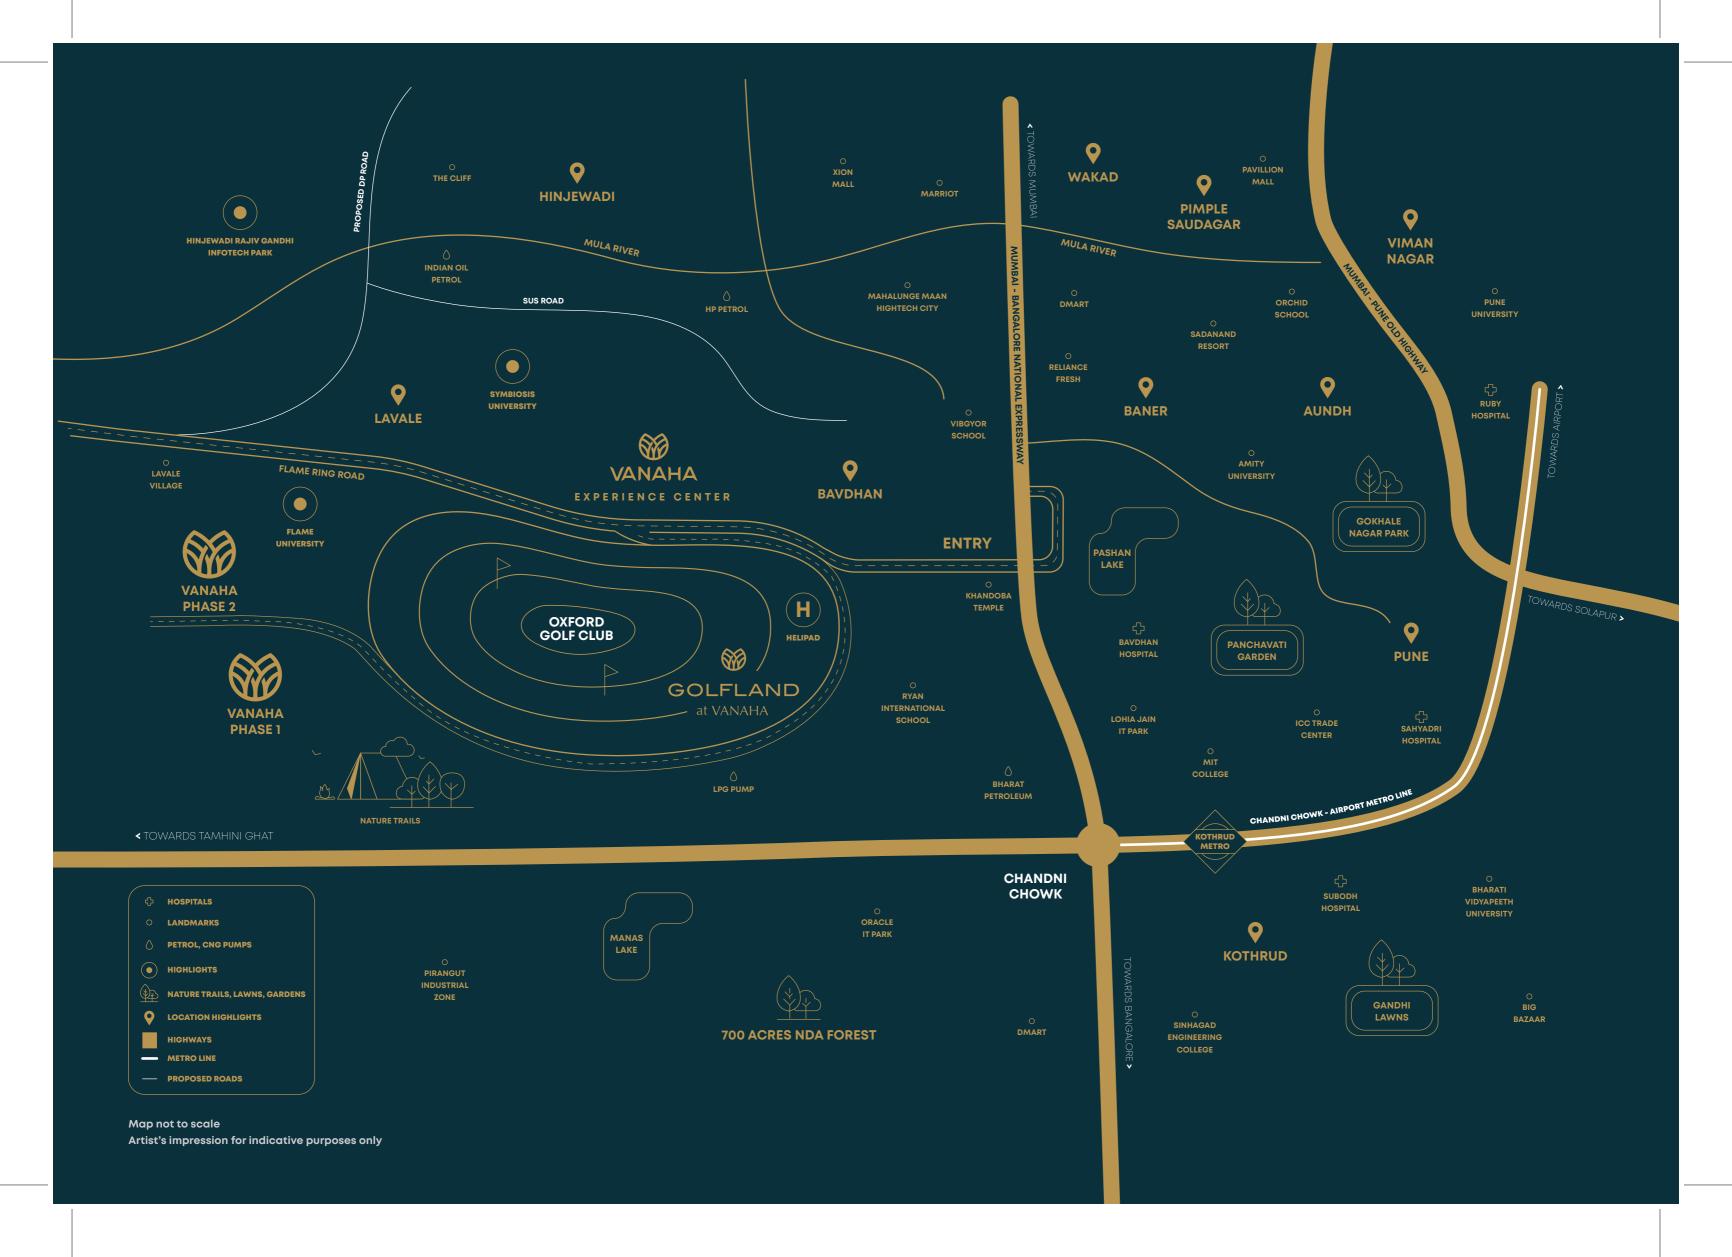

## **VICINITY MAP**

5 KM | 10 KM | 15 KM

Metro line (No. 2) from Chandni Chowk to Viman Nagar

Proposed 10-lane National Mumbai-Bangalore Expresswa

8-lane flyover at Chandni Chowk

Proposed 14-la

Mahalunge-Maan Hitecl City Park

-----

Proposed 6-Lane.

Upcoming infrastructure developments are subject to approval and development by the government and ot relevant authorities