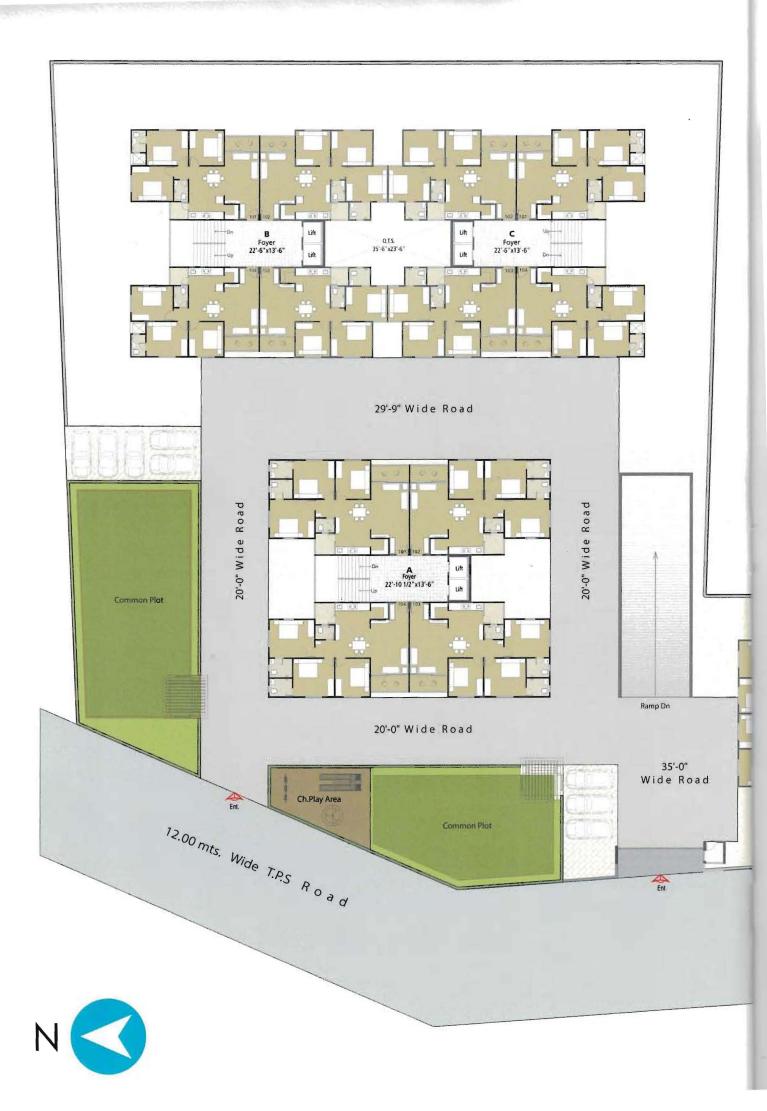

# **TYPICAL LAYOUT PLAN**

AASHIRVAD

— 2 & 3 BHK hasatesis bodg spaces. —

14 mts. Wide T.P.S Road

12.00 mts. Wide T.P.S Road

# BLOCK - A

Unit No. 101 to 104

# BLOCK - B & C

Unit No. 101 to 104

the let was the