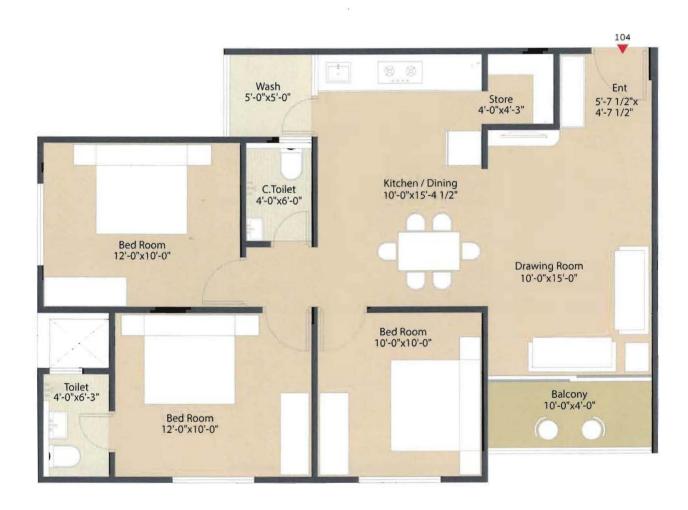

# BLOCK - A

Unit No. 101 to 104

# BLOCK - B & C

Unit No. 101 to 104

the let was the