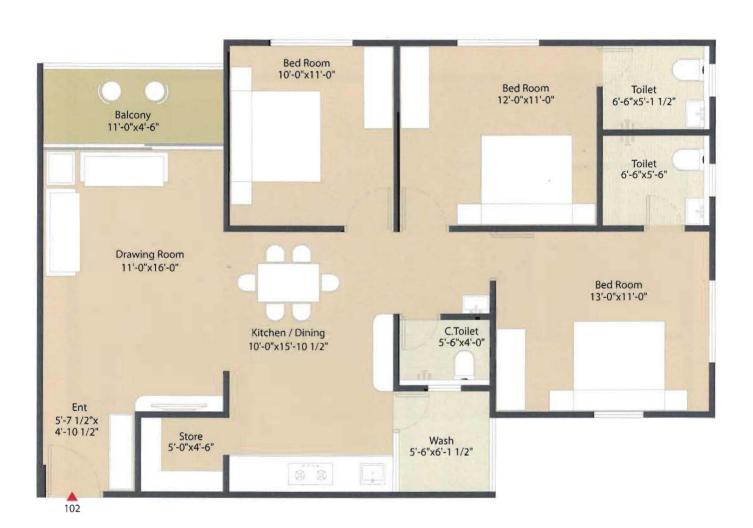

# BLOCK - A

Unit No. 101 to 104

# BLOCK - B & C

Unit No. 101 to 104

the let was the