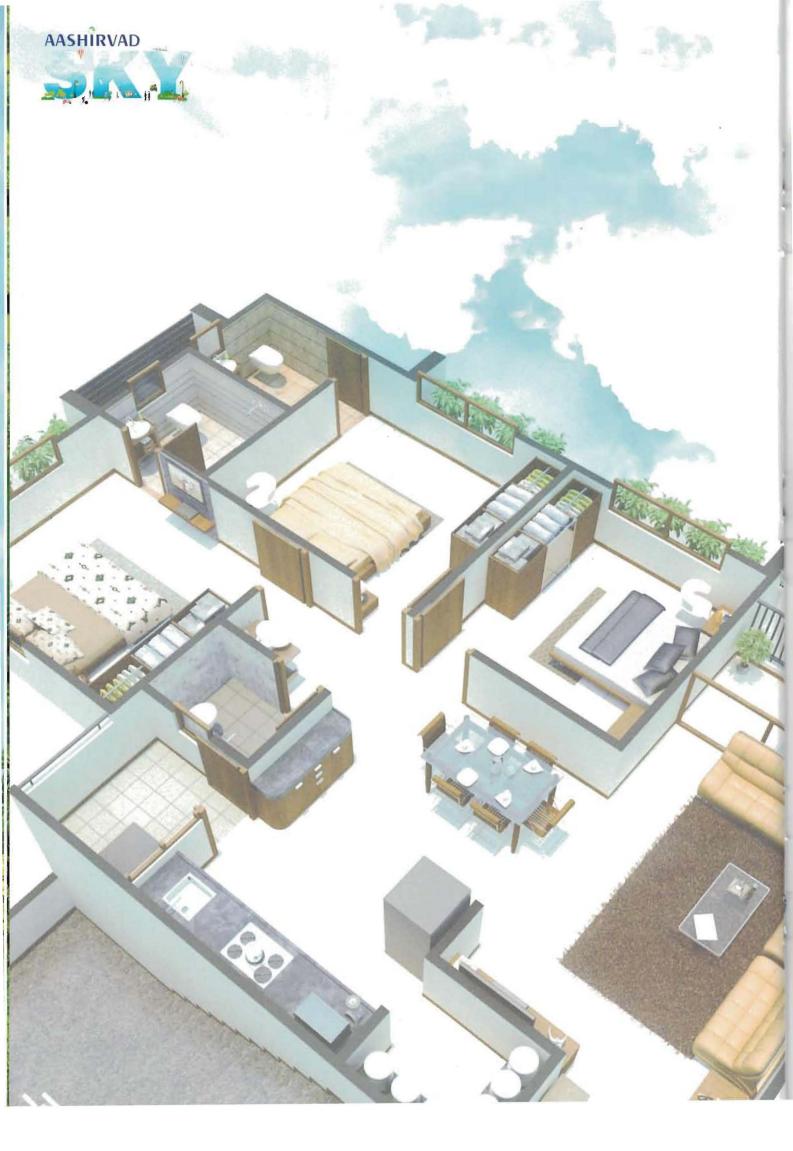

— **2 & 3 BHK** luxurious living spaces —







# **TYPICAL LAYOUT PLAN**

AASHIRVAD



— 2 & 3 BHK hasatesis bodg spaces. —



14 mts. Wide T.P.S Road

12.00 mts. Wide T.P.S Road







# BLOCK - A

Unit No. 101 to 104







# BLOCK - B & C

Unit No. 101 to 104





the let was the



# BLOCK - B & C

Unit No. 102 & 103





一 一 一



BLOCK - D
Unit No. 101 & 102

BLOCK - E
Unit No. 103 & 104





The same of



BLOCK - D
Unit No. 103 & 104

BLOCK - E
Unit No. 101 & 102









# **AMENITIES**



- Landscaped Garden
- Children Play Area
- Senior Citizen seating
- Fully Air condition Gym
- Attractive Gate
- Attractive Entrance Foyer
- CC TV Camera



— 2 & 3 BHK luxurious living spaces

### **APARTMENT SPECIFICATIONS**

#### **Building Sructure**

· Earth Quake Resistant RCC Frame Structure with Block Masonry

#### **Wall Finish & Colour Works**

- · All internal walls putty finish with mala plaster
- All external walls with double coat sand faced plaster & standard qua