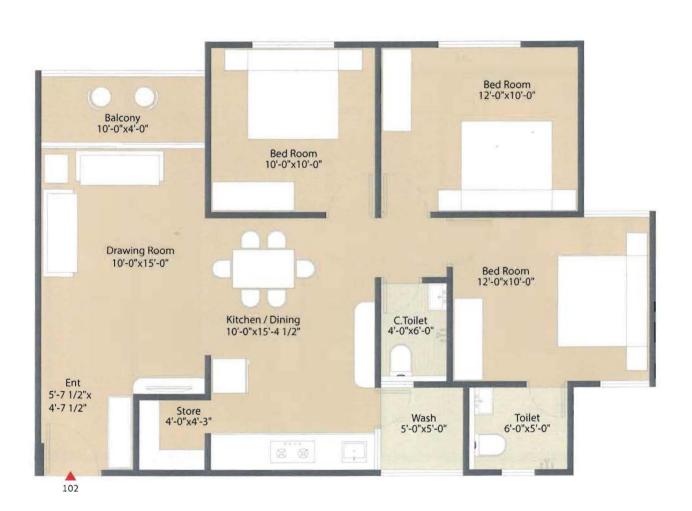

— **2 & 3 BHK** luxurious living spaces —







# **TYPICAL LAYOUT PLAN**

AASHIRVAD



— 2 & 3 BHK hasatesis bodg spaces. —



14 mts. Wide T.P.S Road

12.00 mts. Wide T.P.S Road







# BLOCK - A

Unit No. 101 to 104







# BLOCK - B & C

Unit No. 101 to 104





the let was the



# BLOCK - B & C

Unit No. 102 & 103





一 一 一



BLOCK - D
Unit No. 101 & 102

BLOCK - E
Unit No. 103 & 104





The same of



BLOCK - D
Unit No. 103 & 104

BLOCK - E
Unit No. 101 & 102









# **AMENITIES**



- Landscaped Garden
- Children Play Area
- Senior Citizen seating
- Fully Air condition Gym
- Attractive Gate
- Attractive Entrance Foyer
- CC TV Camera



— 2 & 3 BHK luxurious living spaces

### **APARTMENT SPECIFICATIONS**

#### **Building Sructure**

· Earth Quake Resistant RCC Frame Structure with Block Masonry

#### **Wall Finish & Colour Works**

- · All internal walls putty finish with mala plaster
- All external walls with double coat sand faced plaster & standard quality paints

#### **Flooring**

Vitrified tiles in all area

#### **Bathrooms & Toilets**

- · Anti-skid good quality ceramic tiles for flooring
- Glaz