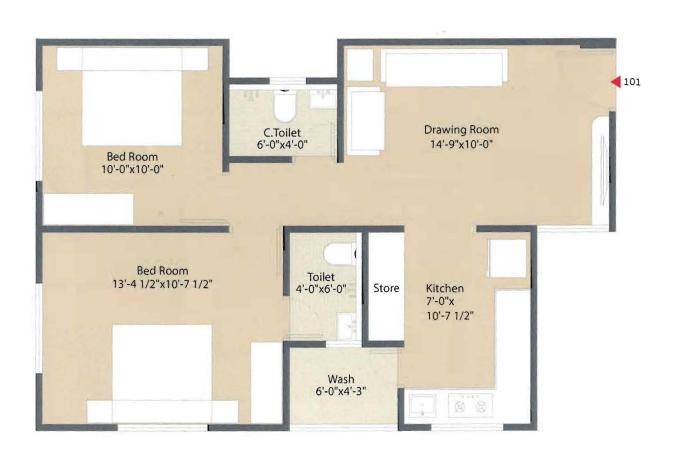

— **2 & 3 BHK** luxurious living spaces —







# **TYPICAL LAYOUT PLAN**

AASHIRVAD



— 2 & 3 BHK hasatesis bodg spaces. —



14 mts. Wide T.P.S Road

12.00 mts. Wide T.P.S Road







# BLOCK - A

Unit No. 101 to 104







# BLOCK - B & C

Unit No. 101 to 104





the let was the



# BLOCK - B & C

Unit No. 102 & 103





一 一 一



BLOCK - D
Unit No. 101 & 102

BLOCK - E
Unit No. 103 & 104





The same of



BLOCK - D
Unit No. 103 & 104

BLOCK - E
Unit No. 101 & 102









# **AMENITIES**



- Landscaped Garden
- Children Play Area
- Senior Citizen seating
- Fully Air condition Gym
- Attractive Gate
- Attractive Entrance Foyer
- CC TV Camera



— 2 & 3 BHK luxurious living spaces

### **APARTMENT SPECIFICATIONS**

#### **Building Sructure**

· Earth Quake Resistant RCC Frame Structure with Block Masonry

#### **Wall Finish & Colour Works**

- · All internal walls putty finish with mala plaster
- All external walls with double coat sand faced plaster & standard quality paints

#### **Flooring**

Vitrified tiles in all area

#### **Bathrooms & Toilets**

- · Anti-skid good quality ceramic tiles for flooring
- Glazed tiles on walls up to lintel level ( Dado )
- · Premium quality plumbing fitt