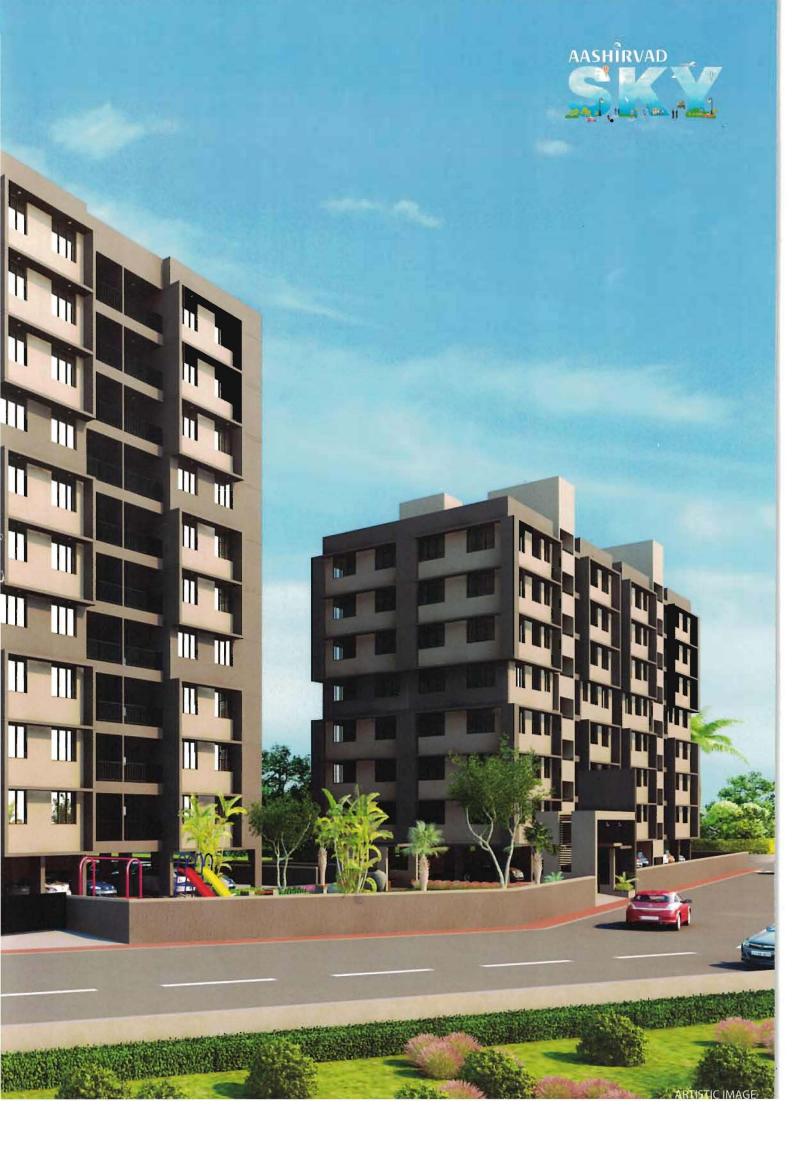

— **2 & 3 BHK** luxurious living spaces —







# **TYPICAL LAYOUT PLAN**

AASHIRVAD



— 2 & 3 BHK hasatesis bodg spaces. —



14 mts. Wide T.P.S Road

12.00 mts. Wide T.P.S Road







# BLOCK - A

Unit No. 101 to 104







# BLOCK - B & C

Unit No. 101 to 104





the let was the



# BLOCK - B & C

Unit No. 102 & 103





一 一 一



BLOCK - D
Unit No. 101 & 102

BLOCK - E
Unit No. 103 & 104





The same of



BLOCK - D
Unit No. 103 & 104

BLOCK - E
Unit No. 101 & 102









# **AMENITIES**



- Landscaped Garden
- Children Play Area
- Senior Citizen seating
- Fully Air condition Gym
- Attractive Gate
- Attractive Entrance Foyer
- CC TV Camera



— 2 & 3 BHK luxurious living spaces

### **APARTMENT SPECIFICATIONS**

#### **Building Sructure**

· Earth Quake Resistant RCC Frame Structure with Block Masonry

#### **Wall Finish &