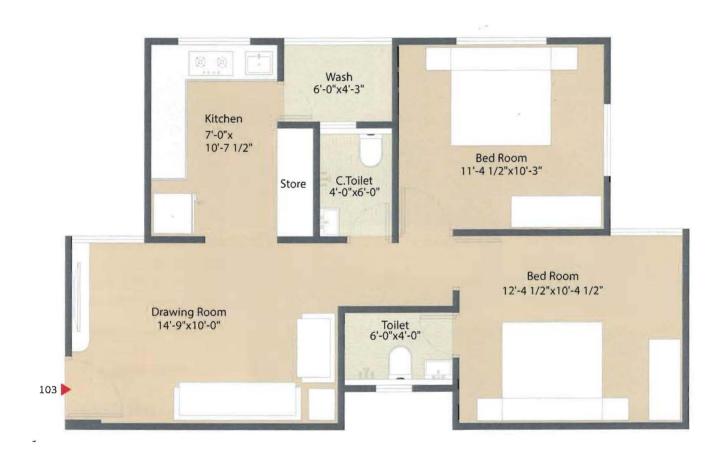

— **2 & 3 BHK** luxurious living spaces —







# **TYPICAL LAYOUT PLAN**

AASHIRVAD



— 2 & 3 BHK hasatesis bodg spaces. —



14 mts. Wide T.P.S Road

12.00 mts. Wide T.P.S Road







# BLOCK - A

Unit No. 101 to 104







# BLOCK - B & C

Unit No. 101 to 104





the let was the



# BLOCK - B & C

Unit No. 102 & 103





一 一 一



BLOCK - D
Unit No. 101 & 102

BLOCK - E
Unit No. 103 & 104





The same of



BLOCK - D
Unit No. 103 & 104

BLOCK - E
Unit No. 101 & 102









# **AMENITIES**



- Landscaped Garden
- Children Play Area
- Senior Citizen seating
- Fully Air condition Gym
- Attractive Gate
- Attractive Entrance Foyer
- CC TV Camera



— 2 & 3 BHK luxurious living spaces

### **APARTMENT SPECIFICATIONS**

#### **Building Sructure**

· Earth Quake Resistant RCC Frame Structure with Block Masonry

#### **Wall Finish & Colour Works**

- · All internal walls putty finish with mala plaster
- All external walls with double coat sand faced plaster & standard quality paints

#### **Flooring**

Vitrified tiles in all area

#### **Bathrooms & Toilets**

- · Anti-skid good quality ceramic tiles for flooring
- Glazed tiles on walls up to lintel level ( Dado )
- · Premium quality plumbing fittings & Sanitary-ware
- Provision for water heater & Exhaust Fan

#