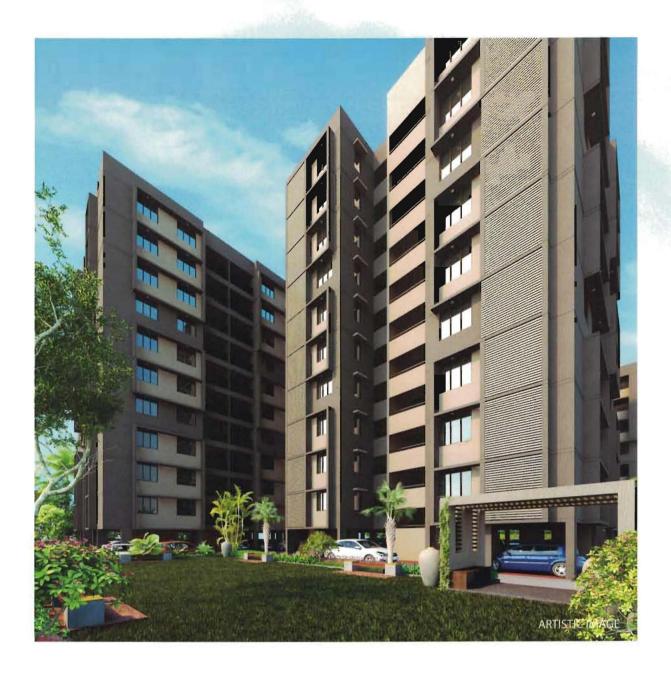

— **2 & 3 BHK** luxurious living spaces —







# **TYPICAL LAYOUT PLAN**

AASHIRVAD



— 2 & 3 BHK hasatesis bodg spaces. —



14 mts. Wide T.P.S Road

12.00 mts. Wide T.P.S Road







# BLOCK - A

Unit No. 101 to 104







# BLOCK - B & C

Unit No. 101 to 104





the let was the



# BLOCK - B & C

Unit No. 102 & 103





一 一 一



BLOCK - D
Unit No. 101 & 102

BLOCK - E
Unit No. 103 & 104





The same of



BLOCK - D
Unit No. 103 & 104

BLOCK - E
Unit No. 101 & 102









# **AMENITIES**



- Landscaped Garden
- Children Play Area
- Senior Citizen seating
- Fully Air condition Gym
- Attractive Gate
- Attractive Entrance Foyer
- CC TV Camera



— 2 & 3 BHK luxurious living spaces

### **APARTMENT SPECIFICATIONS**

#### **Building Sructure**

· Earth Quake Resistant RCC Frame Structure with Block Masonry

#### **Wall Finish & Colour Works**

- · All internal walls putty finish with mala plaster
- All external walls with double coat sand faced plaster & standard quality paints

#### **Flooring**

Vitrified tiles in all area

#### **Bathrooms & Toilets**

- · Anti-skid good quality ceramic tiles for flooring
- Glazed tiles on walls up to lintel level ( Dado )
- · Premium quality plumbing fittings & Sanitary-ware
- Provision for water heater & Exhaust Fan

###