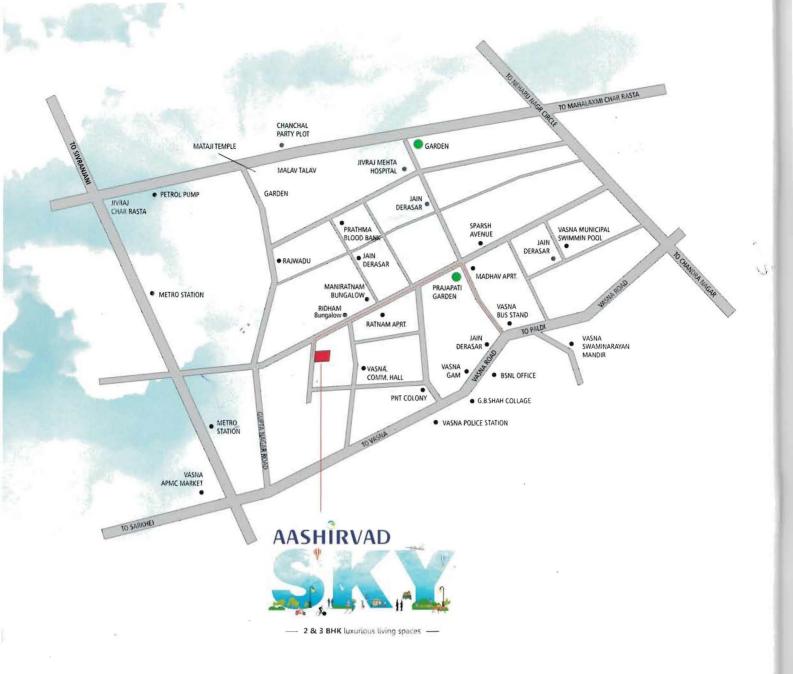

#### SITE:

Near Ridham Bungalows, Mani ratnam Bungalows Lane, Opp. Vasna Community Hall, B/h. Sparsh Iris, Vasna, Ahmedabad.

DEVELOPERS:

Rajvi Enterprice

Architect :

M.S. Associates Ahmedabad.

Structure:

Shreeji Structural Ahmedabad.