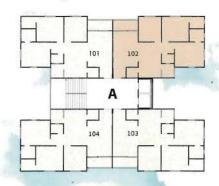

# **TYPICAL LAYOUT PLAN**

AASHIRVAD

— 2 & 3 BHK hasatesis bodg spaces. —

14 mts. Wide T.P.S Road

12.00 mts. Wide T.P.S Road

# BLOCK - A

Unit No. 101 to 104

# BLOCK - B & C

Unit No. 101 to 104

the let was the

# BLOCK - B & C

Unit No. 102 & 103

一 一 一

BLOCK - D
Unit No. 101 & 102

BLOCK - E
Unit No. 103 & 104

The same of

BLOCK - D
Unit No. 103 & 104

BLOCK - E
Unit No. 101 & 102