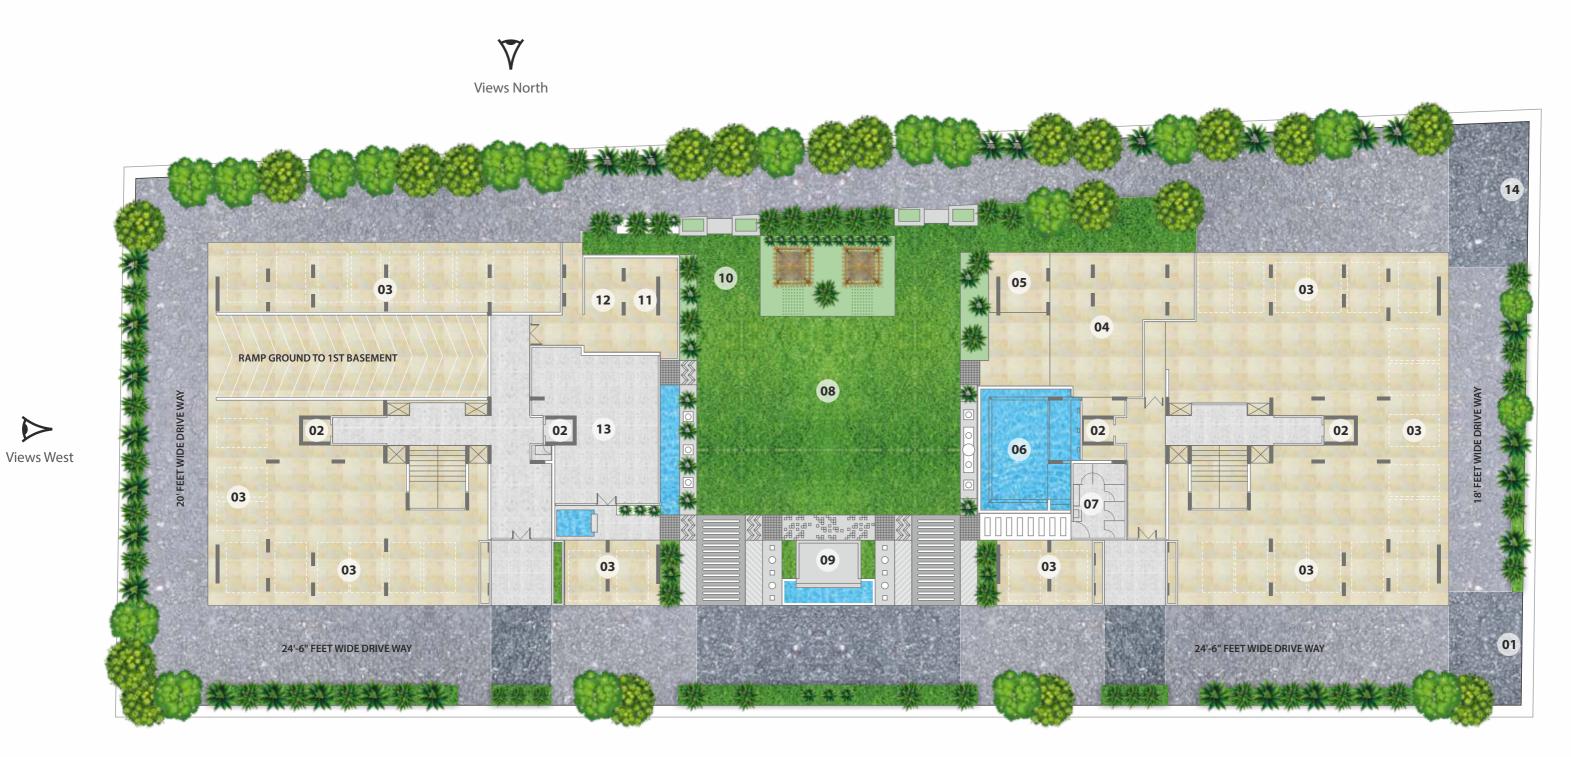

#### 01. ENTRY

- 02. LIFT
- 03. PARKING
- **04.** MULTIPURPOSE HALL
- **05.** LIBRARY
- 06. INFINITY POOL
- 07. CHANGING ROOM
- 08. GARDEN
- 09. STAGE
- 10. CRECH AREA
- 11. INDOOR GAMES
- 12. SANDPIT AREA
- 13. GYMNASIUM
- 14. EXIT

With spacious car and two-wheeler parking and many nature boosting landscape amenities, **Tryksha** has designed a premium scheme that is not just built with the expertise of **team Tryksha** but also a panel of renowned and experienced consultants of architecture, structure design, plumbing and fire fighting, landscape etc. They have helped in making this scheme an A-one project. The world class landscape plan is **designed by DPA Design Studio** to bring you immaculate landscaping with elegant and serene homes that refresh life and your souls.