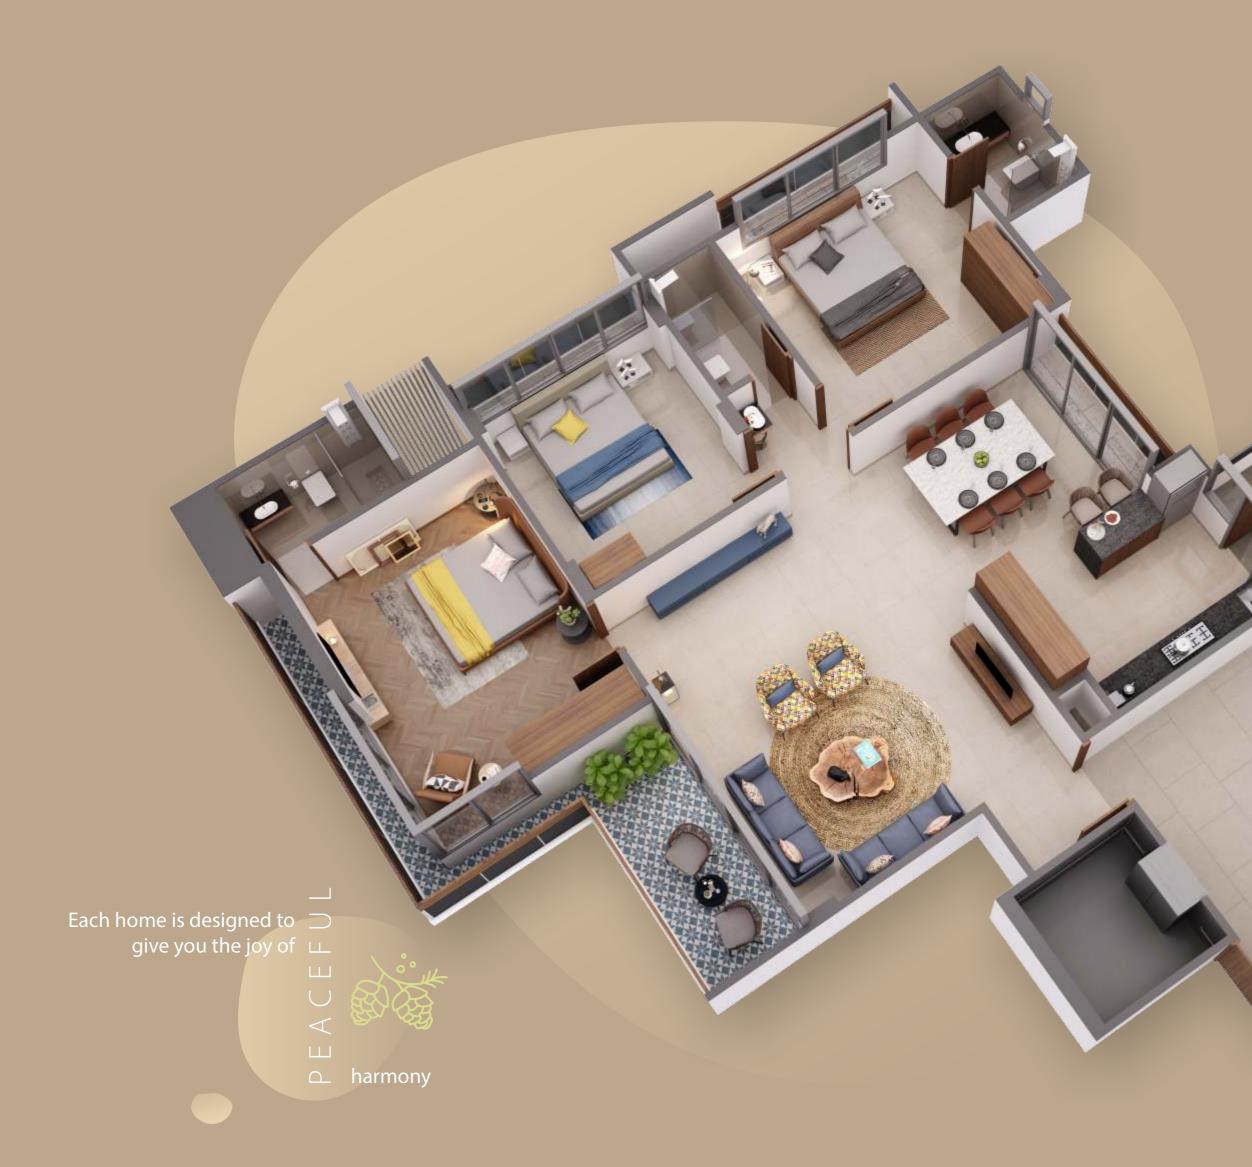

# EVERY APARTMENT, A CORNER APARTMENT.

02 BLOCKS 11 LEVELS PER BLOCK

K 04 UNITS PER LEVEL

HOMES

FINE

8

0 0

Views South

 $\mathbf{A}$ 

01 LIFT

| 02 | 7 FEET WIDE PASSAGE |   |                     |
|----|---------------------|---|---------------------|
| 03 | FOYER               | : | 10'-6" X 14'-0"     |
| 04 | VERANDAH            | : | 4'-0" X 12'-0"      |
| 05 | WAITING             | : | 4'-0" x 5'-6"       |
| 06 | DRAWING ROOM        | : | 19'-0" X 15'-4.1/2" |
| 07 | BALCONY             | : | 13'-0" x 5'-0       |
| 08 | KITCHEN             | : | 9'-0" X 11'-0"      |
| 09 | STORE               | : | 8'-6" X 2'-0"       |
| 10 | DINING              | : | 10'-0"X11'-0"       |
| 11 | WASH                | : | 7'-6" X 5'-0"       |
| 12 | MASTER BEDROOM      | : | 16'-0" x 12'-0"     |
| 13 | TOILET              | : | 5'-0" X 8'-0"       |
| 14 | BEDROOM-2           | : | 13'-0" x 13'-0"     |
| 15 | TOILET              | : | 7'-6" X 5'-0"       |
| 16 | BEDROOM-3           | : | 12'-0" x 11'-0"     |
| 17 | <b>GUEST TOILET</b> | : | 4'-0" X 7'-7.1/2"   |

# FOUR SIDES OPEN

Every home has a beautiful view and privacy. Large windows allow ample light and air for ventilation

Interior photography depicts East Ebony and is indicative only.

Wide open spaces to chase your dreams with quality fittings and much more, your **3 BHK home at East Ebony** will be all that you have ever imagined. The homes are spacious and planned in such a way that your choice of interiors can be easily executed with no hassle what so ever. Create your fairytale home at **East** Ebony and start weaving your future with Tryksha.