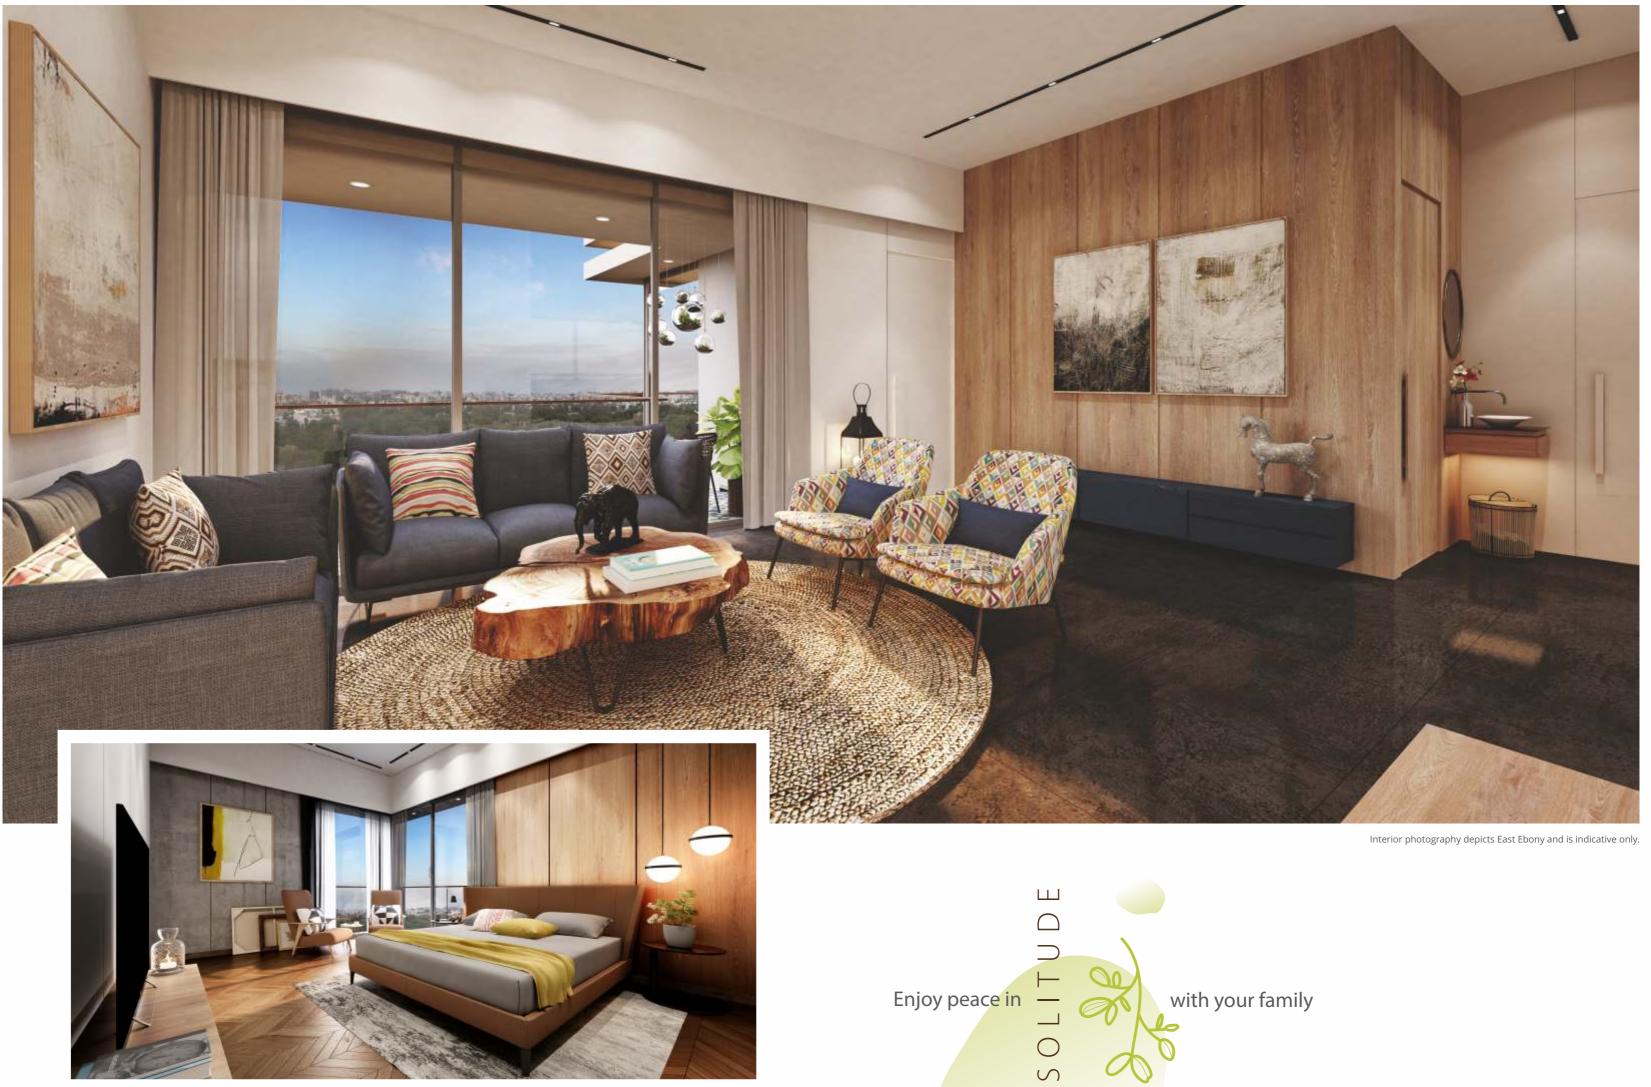

# FOUR SIDES OPEN

Every home has a beautiful view and privacy. Large windows allow ample light and air for ventilation

Interior photography depicts East Ebony and is indicative only.

Wide open spaces to chase your dreams with quality fittings and much more, your **3 BHK home at East Ebony** will be all that you have ever imagined. The homes are spacious and planned in such a way that your choice of interiors can be easily executed with no hassle what so ever. Create your fairytale home at **East** Ebony and start weaving your future with Tryksha.