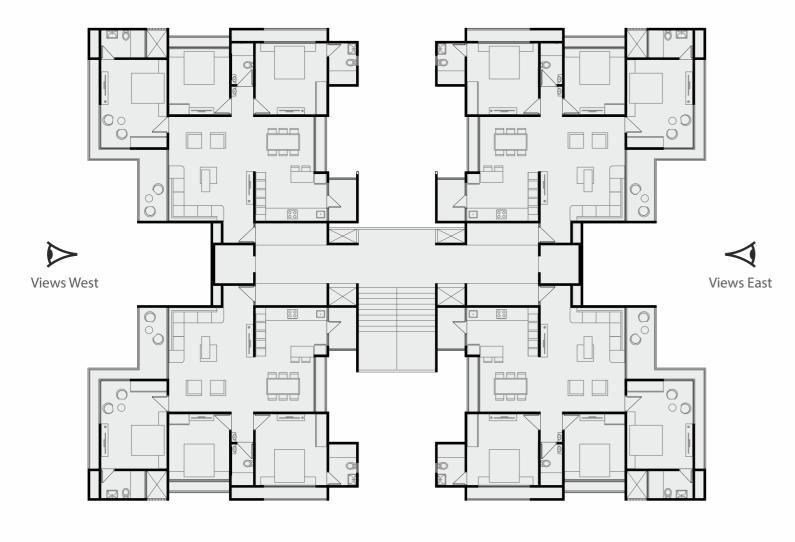

# EVERY APARTMENT, A CORNER APARTMENT.

02 BLOCKS 11 LEVELS PER BLOCK

K 04 UNITS PER LEVEL

HOMES

FINE

8

0 0

Views South

# FOUR SIDES OPEN

Every home has a beautiful view and privacy. Large windows allow ample light and air for ventilation

Interior photography depicts East Ebony and is indicative only.

Wide open spaces to chase your dreams with quality fittings and much more, your **3 BHK home at East Ebony** will be all that you have ever imagined. The homes are spacious and planned in such a way that your choice of interiors can be easily executed with no hassle what so ever. Create your fairytale home at **East** Ebony and start weaving your future with Tryksha.