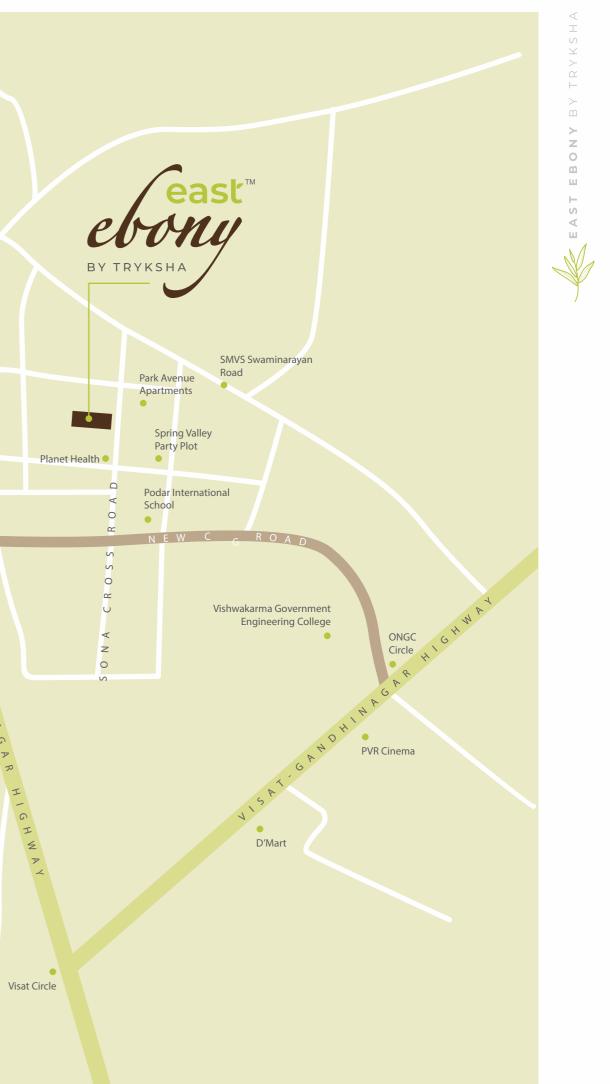

# 

Chandkheda has grown and developed beyond recognition with world class townships defining it as the fastest growing area in Ahmedabad. **East Ebony** lies here on New CG Road which is in close proximity to the Airport, Medical Centers, Schools, Malls, S.G highway and direct connectivity to the planned city of Gandhinagar. The beneficial location of **East Ebony** makes sure your time is valued and all that you need is right near you.

#### PROJECT LOCATION

East Ebony BY TRYKSHA Near Sona Sweet Homes, Opp. Park Avenue Apartments, Beside Spring Valley Party Plot, New C.G. Road, Chandkheda, Ahmedabad, Gujarat 382424.