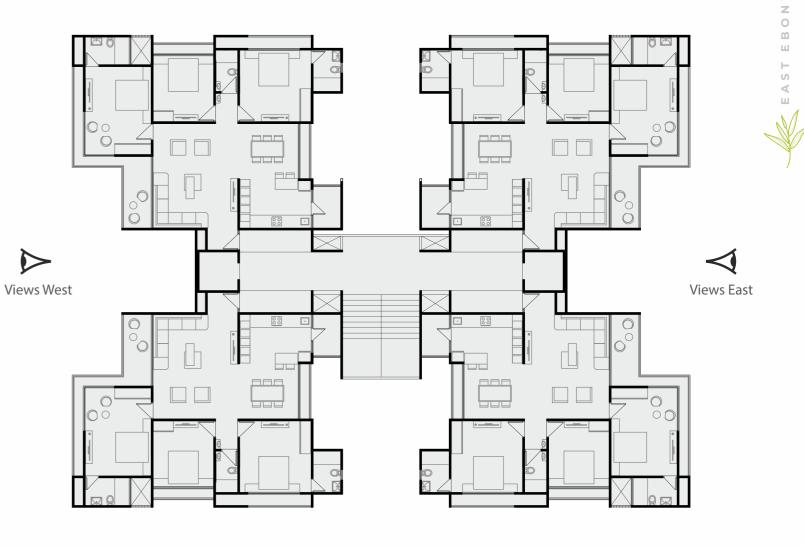

# EVERY APARTMENT, A CORNER APARTMENT.

02 BLOCKS 11 LEVELS PER BLOCK

K 04 UNITS PER LEVEL

HOMES

FINE

8

0 0

Views South

# FOUR SIDES OPEN

Every home has a beautiful view and privacy. Large windows allow ample light and air for ventilation

Interior photography depicts East Ebony and is indicative only.

Wide open spaces to chase your dreams with quality fittings and much more, your **3 BHK home at East Ebony** will be all that you have ever imagined. The homes are spacious and planned in such a way that your choice of interiors can be easily executed with no hassle what so ever. Create your fairytale home at **East** Ebony and start weaving your future with Tryksha.