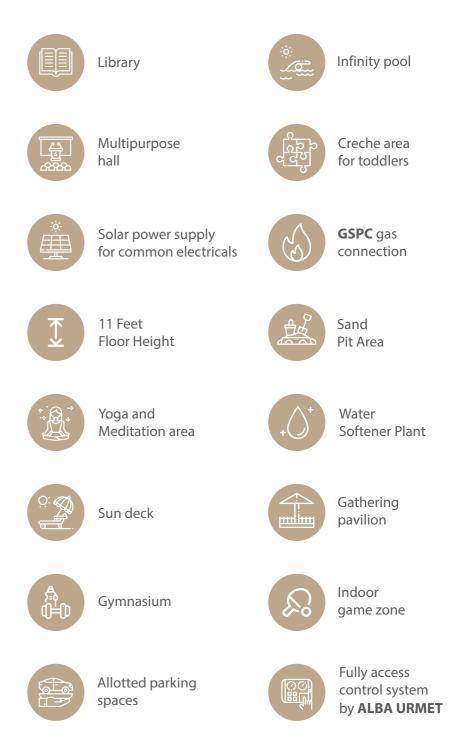

#### 01. ENTRY

- 02. LIFT
- 03. PARKING
- **04.** MULTIPURPOSE HALL
- **05.** LIBRARY
- 06. INFINITY POOL
- 07. CHANGING ROOM
- 08. GARDEN
- 09. STAGE
- 10. CRECH AREA
- 11. INDOOR GAMES
- 12. SANDPIT AREA
- 13. GYMNASIUM
- 14. EXIT