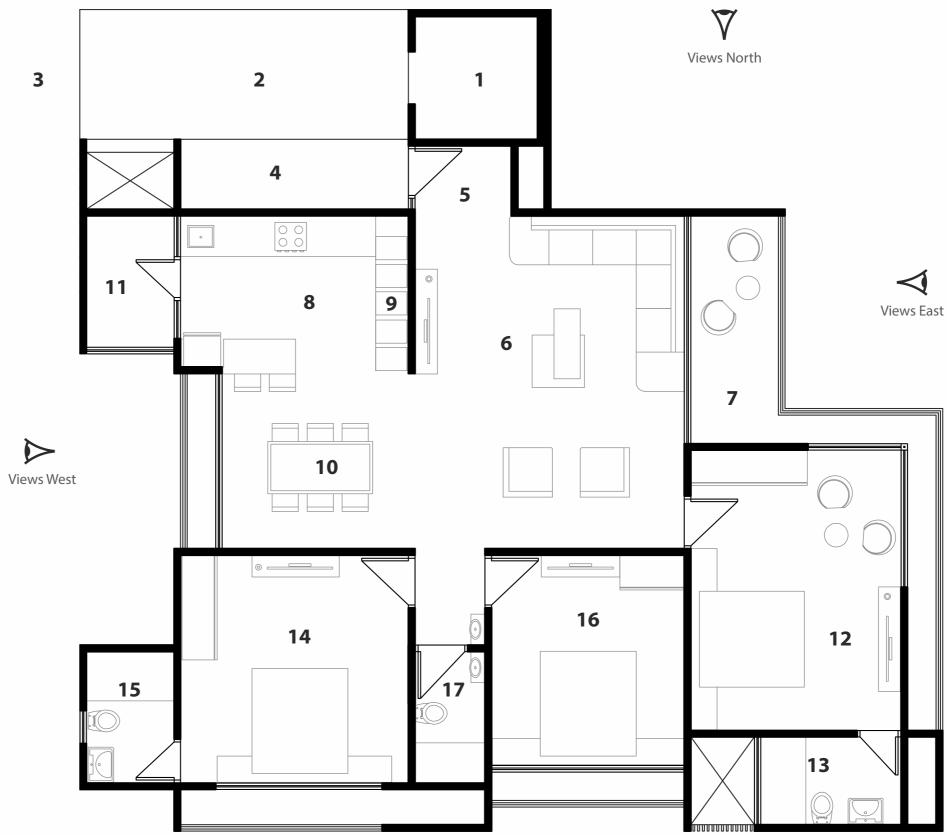

 $\mathbf{A}$ 

01 LIFT

| 02 | 7 FEET WIDE PASSAGE |   |                     |
|----|---------------------|---|---------------------|
| 03 | FOYER               | : | 10'-6" X 14'-0"     |
| 04 | VERANDAH            | : | 4'-0" X 12'-0"      |
| 05 | WAITING             | : | 4'-0" x 5'-6"       |
| 06 | DRAWING ROOM        | : | 19'-0" X 15'-4.1/2" |
| 07 | BALCONY             | : | 13'-0" x 5'-0       |
| 08 | KITCHEN             | : | 9'-0" X 11'-0"      |
| 09 | STORE               | : | 8'-6" X 2'-0"       |
| 10 | DINING              | : | 10'-0"X11'-0"       |
| 11 | WASH                | : | 7'-6" X 5'-0"       |
| 12 | MASTER BEDROOM      | : | 16'-0" x 12'-0"     |
| 13 | TOILET              | : | 5'-0" X 8'-0"       |
| 14 | BEDROOM-2           | : | 13'-0" x 13'-0"     |
| 15 | TOILET              | : | 7'-6" X 5'-0"       |
| 16 | BEDROOM-3           | : | 12'-0" x 11'-0"     |
| 17 | <b>GUEST TOILET</b> | : | 4'-0" X 7'-7.1/2"   |