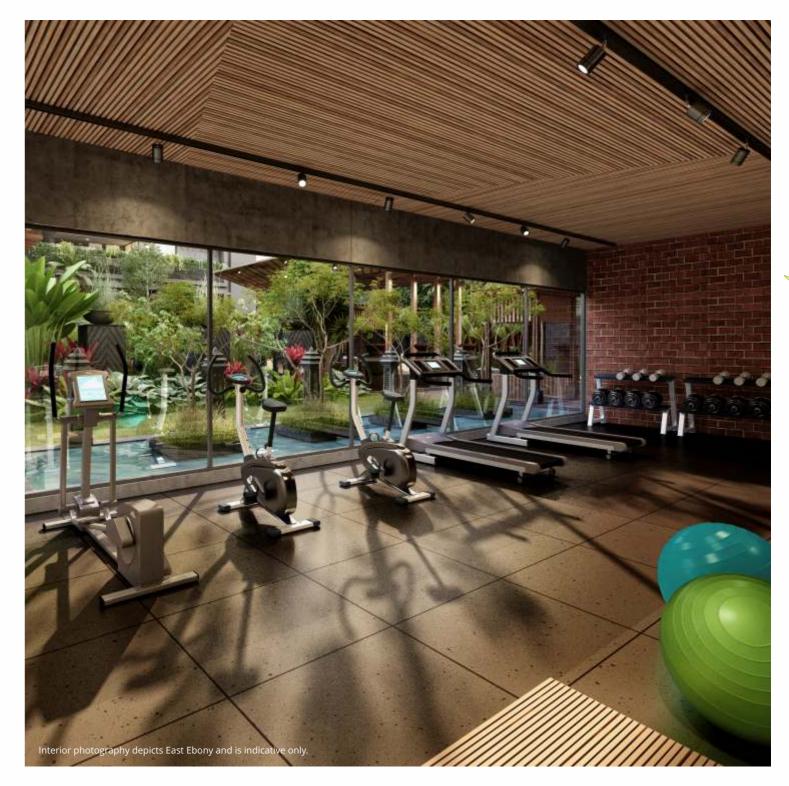

#### 01. ENTRY

- 02. LIFT
- 03. PARKING
- **04.** MULTIPURPOSE HALL
- **05.** LIBRARY
- 06. INFINITY POOL
- 07. CHANGING ROOM
- 08. GARDEN
- 09. STAGE
- 10. CRECH AREA
- 11. INDOOR GAMES
- 12. SANDPIT AREA
- 13. GYMNASIUM
- 14. EXIT

# FOUR SIDES OPEN

Every home has a beautiful view and privacy. Large windows allow ample light and air for ventilation

Interior photography depicts East Ebony and is indicative only.

Wide open spaces to chase your dreams with quality fittings and much more, your **3 BHK home at East Ebony** will be all that you have ever imagined. The homes are spacious and planned in such a way that your choice of interiors can be easily executed with no hassle what so ever. Create your fairytale home at **East** Ebony and start weaving your future with Tryksha.