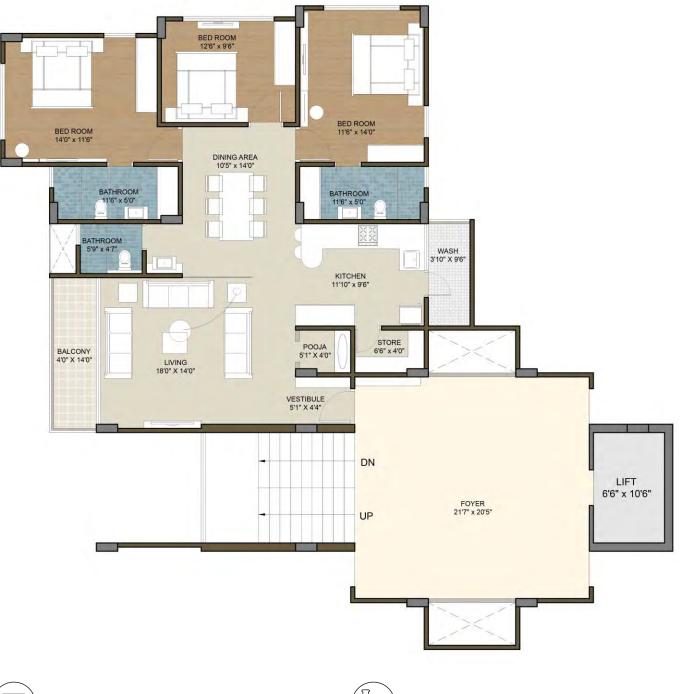

Architect & Landscape Designer

Limited Edition 3BHK Dwelling

# INTERIOR FEATURES

- 2 Master Bedrooms
- Lavish Balcony
- Wooden Laminate Flooring in all Bedrooms
- T.V. Cable Points in Drawing room & Master Bedroom
- Veneer Finished Flush Doors
- Double-charged Vitrified Tiles in Drawing, Dining, Kitchen and Passage area
- Granite Platform
- Aluminium Windows

## **BATH ROOM FEATURE**

- Separate dry/ wet area in Master Bathroom
- Good quality Sanitaryware, CP Fittings & Tiles