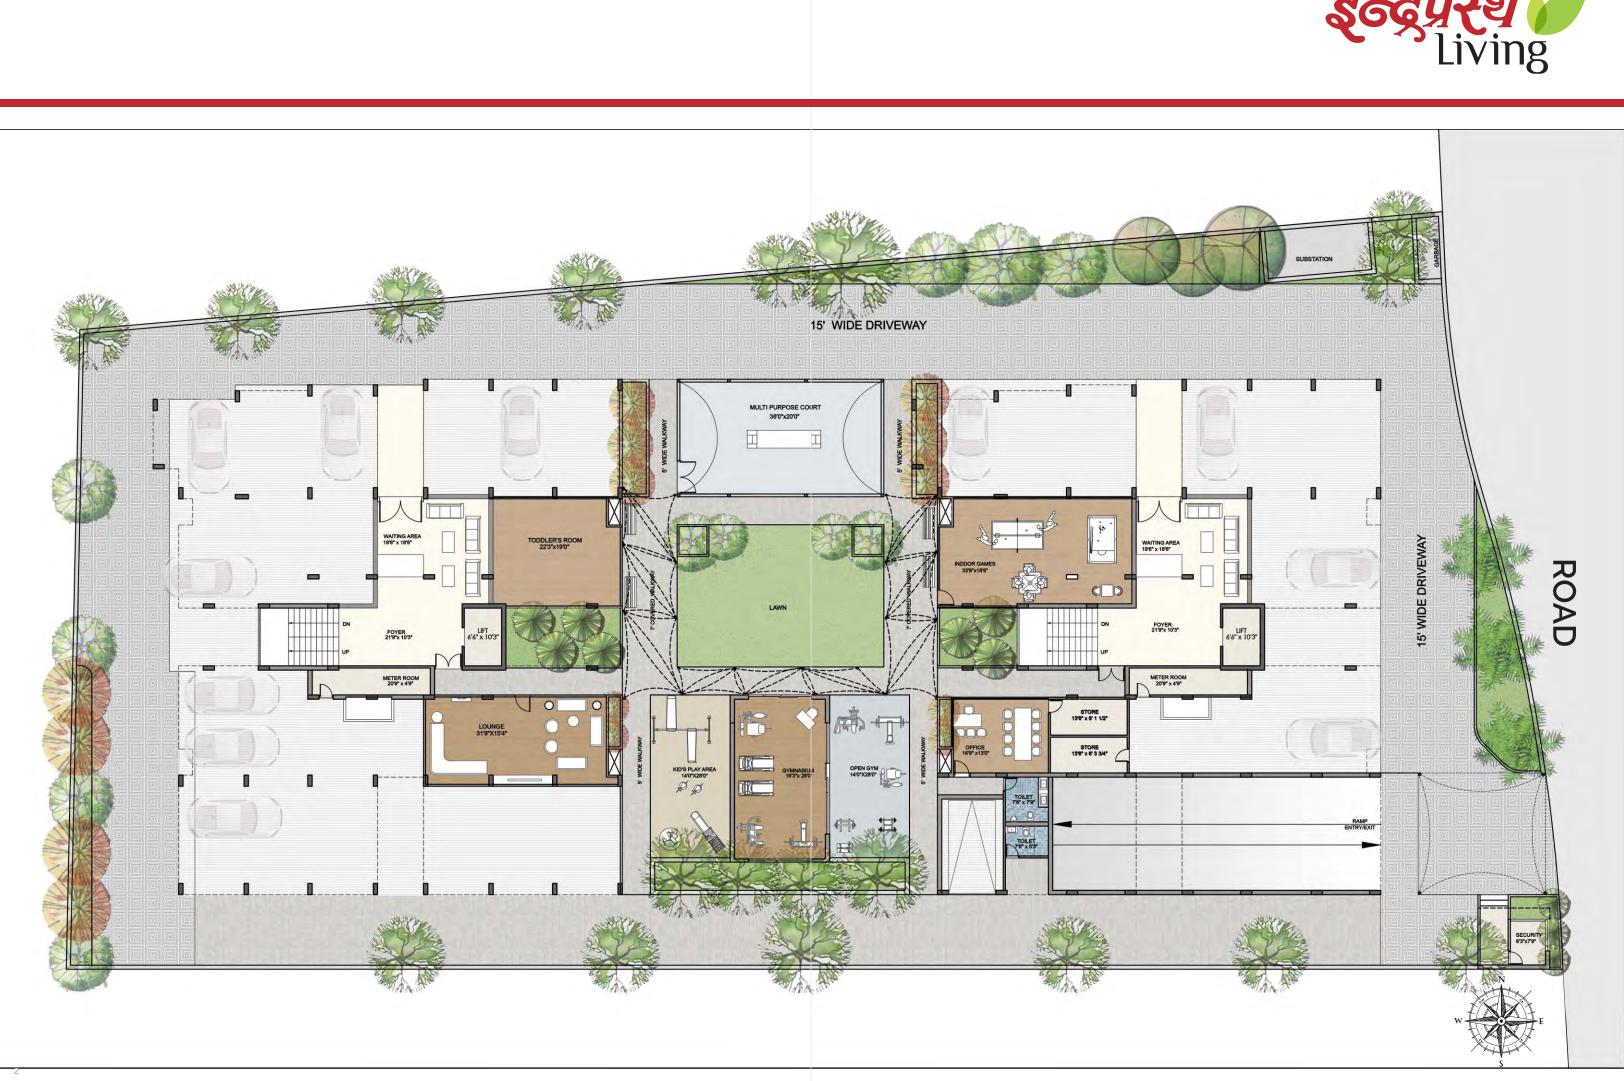

## SECURITY FEATURES

- 24 x 7 Security Service
- VDP (Video Door Phone) for extra safety at your door
- CCTV Camera in entire campus
- Intercom services (For apartments and for common amenities)

6

#### **GENERAL FEATURES**

- 1 High speed Automatic Elevators of renowned brand
- Concealed 3 Phase Power supply with adequate points as per architect's design