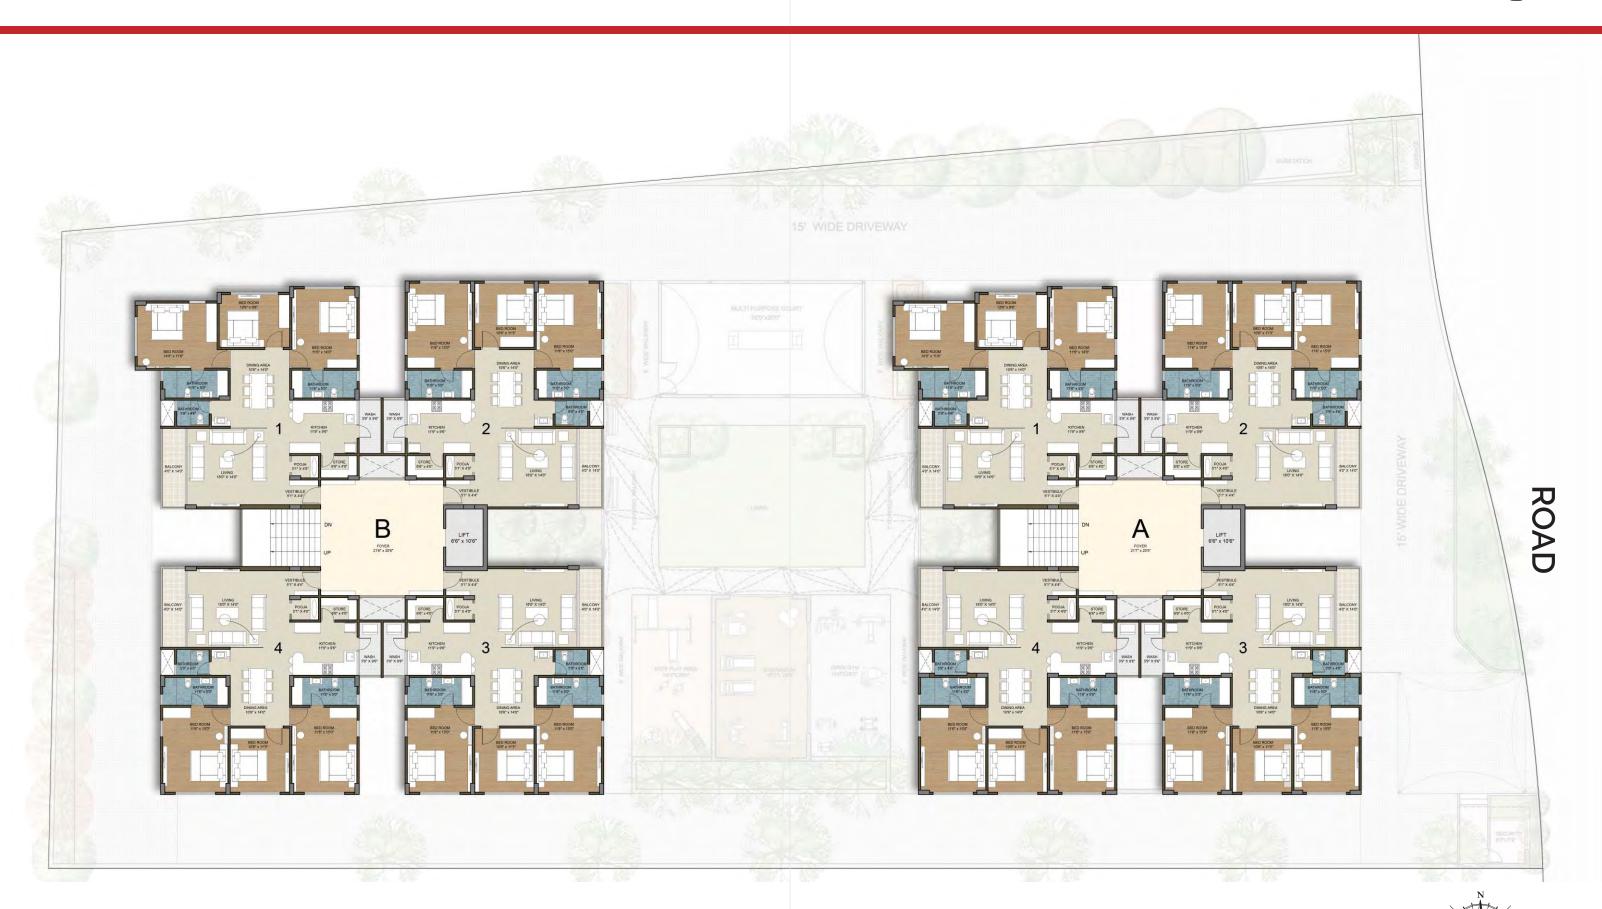

This is not an offer/ an invitation to offer and/ or commitment of any nature. The information contained is indicative of the kind of development that is proposed and issued in good faith and is for guidance only.

#### Corporate Office:

Deep Group of Companies

10th Floor President House, Opp. C N Vidyalaya, Ambawadi, Ahmedabad - 380006

Contact No : 079 26446232/33 Email : info@deepgroup1980.com Web : www.deepgroup1980.com

#### **Anvaya Infrastructure**

Site Address

Indraprasth Living, Opp. Panchshlok Flats B/H Pacifica Westridge, Nr. Shivashish School North Bopal

Contact No : +91 98240 02799 Email : living@deepgroup1980.com

Architect & Landscape Designer



Limited Edition 3BHK Dwelling

















# INTERIOR FEATURES

- 2 Master Bedrooms
- Lavish Balcony
- Wooden Laminate Flooring in all Bedrooms
- T.V. Cable Points in Drawing room & Master Bedroom
- Veneer Finished Flush Doors
- Double-charged Vitrified Tiles in Drawing, Dining, Kitchen and Passage area
- Granite Platform
- Aluminium Windows

## **BATH ROOM FEATURE**

- Separate dry/ wet area in Master Bathroom
- Good quality Sanitaryware, CP Fittings & Tiles

# 

## SECURITY FEATURES

- 24 x 7 Security Service
- VDP (Video Door Phone) for extra safety at your door
- CCTV Camera in entire campus
- Intercom services (For apartments and for common amenities)

6

# UNIT PLAN FOR BLOCK A and B WING 2, 3 and 4



#### **GENERAL FEATURES**

- 1 High speed Automatic Elevators of renowned brand
- Concealed 3 Phase Power supply