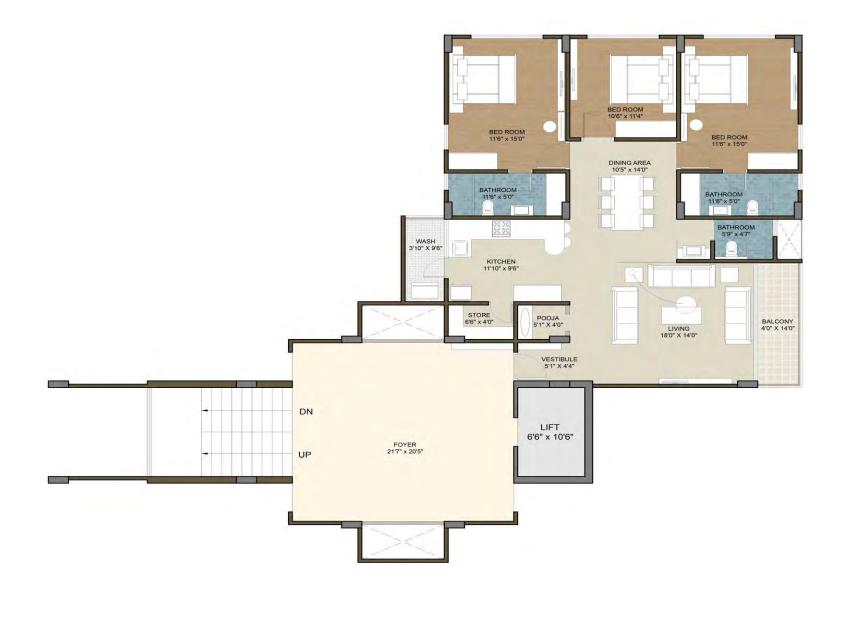

This is not an offer/ an invitation to offer and/ or commitment of any nature. The information contained is indicative of the kind of development that is proposed and issued in good faith and is for guidance only.

#### Corporate Office:

Deep Group of Companies

10th Floor President House, Opp. C N Vidyalaya, Ambawadi, Ahmedabad - 380006

Contact No : 079 26446232/33 Email : info@deepgroup1980.com Web : www.deepgroup1980.com

#### **Anvaya Infrastructure**

Site Address

Indraprasth Living, Opp. Panchshlok Flats B/H Pacifica Westridge, Nr. Shivashish School North Bopal

Contact No : +91 98240 02799 Email : living@deepgroup1980.com

Architect & Landscape Designer



Limited Edition 3BHK Dwelling

















# INTERIOR FEATURES

- 2 Master Bedrooms
- Lavish Balcony
- Wooden Laminate Flooring in all Bedrooms
- T.V. Cable Points in Drawing room & Master Bedroom
- Veneer Finished Flush Doors
- Double-charged Vitrified Tiles in Drawing, Dining, Kitchen and Passage area
- Granite Platform
- Aluminium Windows

## **BATH ROOM FEATURE**

- Separate dry/ wet area in Master Bathroom
- Good quality Sanitaryware, CP Fittings & Tiles

# 

## SECURITY FEATURES

- 24 x 7 Security Service
- VDP (Video Door Phone) for extra safety at your door
- CCTV Camera in entire campus
- Intercom services (For apartments and for common amenities)

6

# UNIT PLAN FOR BLOCK A and B WING 2, 3 and 4



#### **GENERAL FEATURES**

- 1 High speed Automatic Elevators of renowned brand
- Concealed 3 Phase Power supply with adequ