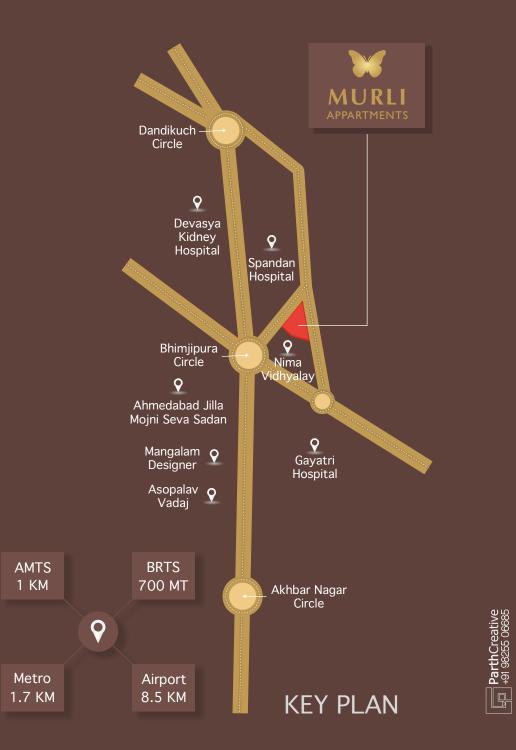

#### SITE ADDRESS

Murli Appartment, Nr. Nima Vidhyalay, Bhimjipura Cross Road, Ahmedabad - 380 013