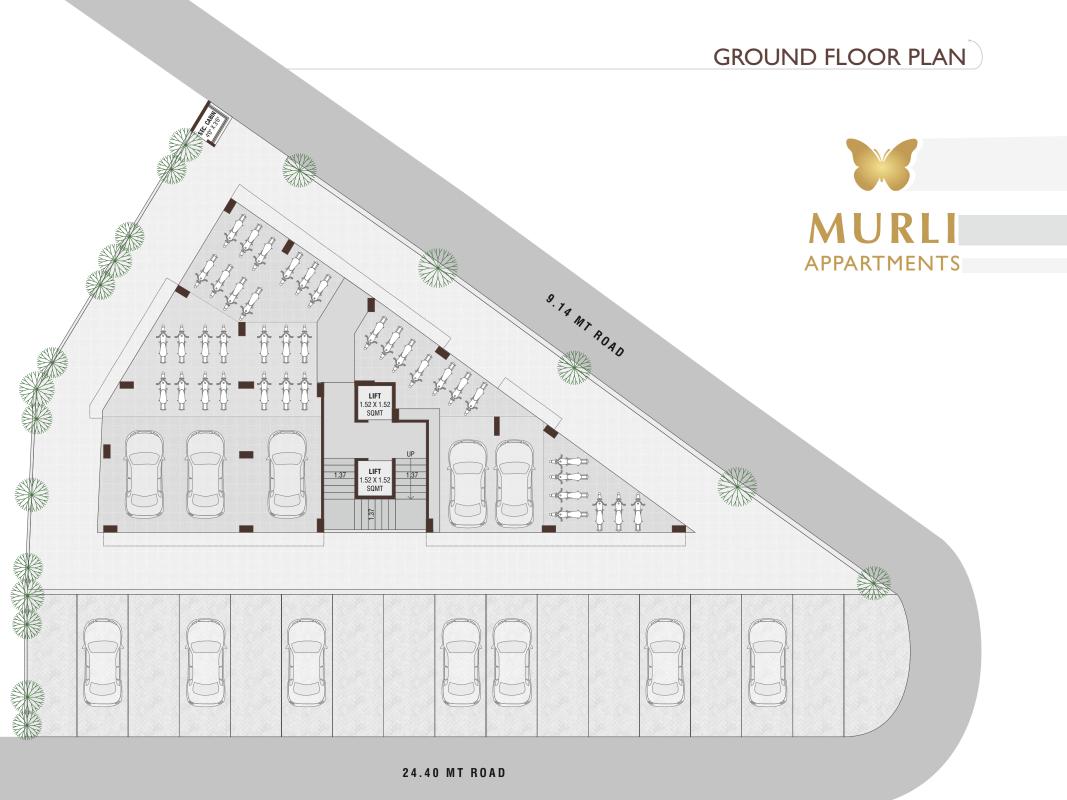

#### DEVELOPERS



heenaconstruction091221@gmail.com

#### SITE ADDRESS

Murli Appartment, Nr. Nima Vidhyalay, Bhimjipura Cross Road, Ahmedabad - 380 013

# PROJECT DESIGN



Email: info@asdcompany.in
Website: www.asdcompany.in





2 BHK SUPERIOR LIFESTYLE

Pg 12





# Elegant & Delightful... Lifestyle living at its best!

Designed thoughtfully with great care, these appartments shall truly fulfill the desires of its eliteresidents for a home which is complete in all respects.



Pg 2













# **SPECIFICATIONS**

#### STRUCTURE

Quality controlled earth quake resistant R.C.C. frame structure. Design by Experienced Structure eng.

#### **ELECTRIFICATION**

Concealed ISI copper wiring with modular switches & sufficient number of point with MCB distribution panel. As per electrical consultants advice.

#### **DOOR & WINDOWS**

Decorative main door with wooden frame. All other doors are plain flush door with wooden frame. Aluminum / UPVC sliding windows with marble/granite stone seal.

#### **FLOORING**

Unique premium quality vitrified tiles in entire apartment. China Mosaic water proofing for heat reflection in terrace.

#### **TOILET**

Designer glazed tiles up to lintel level. Premium quality bath fittings & sanitary wares. (Jaquar / Cera / Similor)

#### KITCHEN