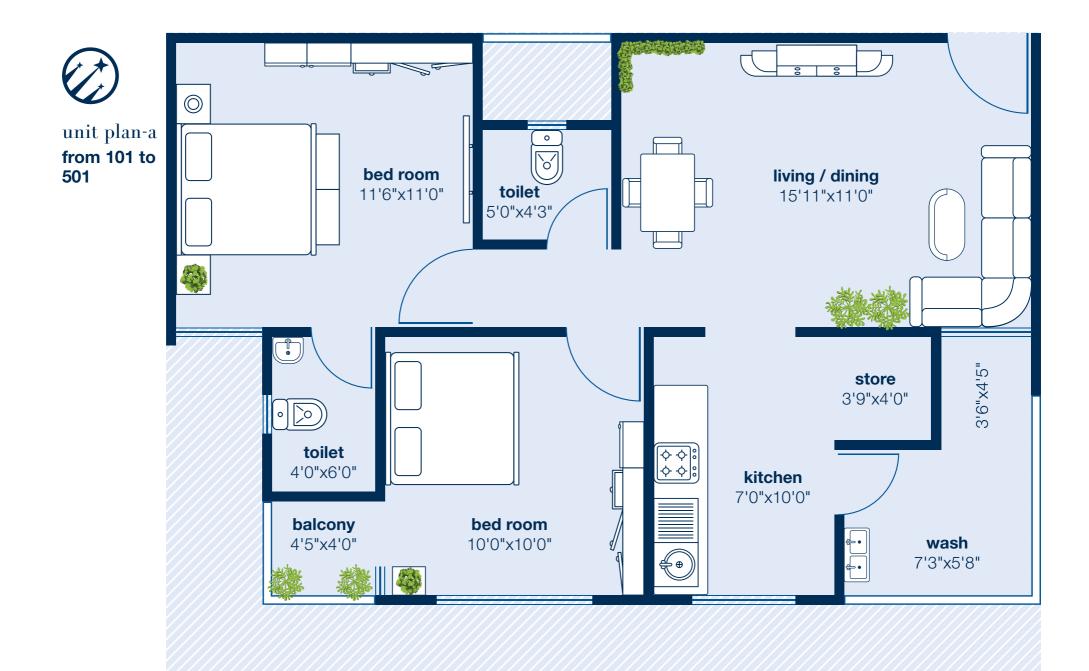

# We your healthy lifestyle

2 & 3 BHK Lavishing Apartments

# perfect blend of health & luxury, with convenience

### SHREE HARI BUILDCON

presents 2 & 3 BHK apartments in the peaceful environment of Bopal, Opp. Kalupur Bank.





### remarkable value. unbeatable location

Situated in Bopal Gives the project a sense of peacefull atmospear, as well as it is also connected with city's strategic space, malls, schools, other avenues





modern amenities. urban location. sophisticated style. Surrounded by greenery & freshness of Bopal, Nakshatra Residency fulfill your all modern needs of comfort



**←**n







unit plan-d from 104 to 504









site address 10, Gitanjali Plots, Opp. Kalupur Bank, Bopal, Ahmedabad - 380058

#### +91 98244 44489 | +91 99984 76616

blessed by sumptuous amenities







24hrs. water supply





CCTV camera





## specification

#### Structure

 $\bigwedge$ Earthquake resistant R.C.C. frame structure.

#### Flooring

Good Quality Vitrified tiles in entire apartment. China mosaic for heat reflection in terrace.

#### <u>0₩</u> \11 Kitchen

Granite top platform with S.S. Sink. Designer Glazed tiles dado up to lintel level.

#### Wall Finish

Internal single coat mala plaster with putty finish. External double coat sand face plaster with good quality acrylic paint.

#### **Doors & Windows**

Decorative main door with wooden frame. All other doors are