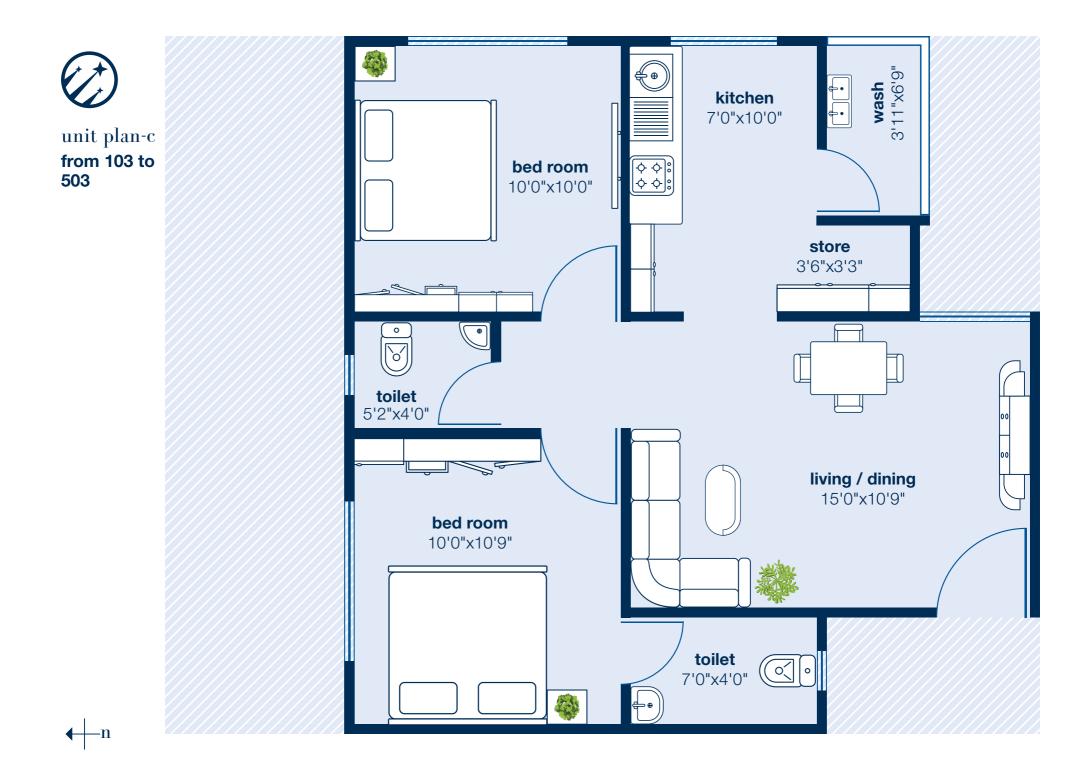

**←**n

unit plan-d from 104 to 504

site address 10, Gitanjali Plots, Opp. Kalupur Bank, Bopal, Ahmedabad - 380058