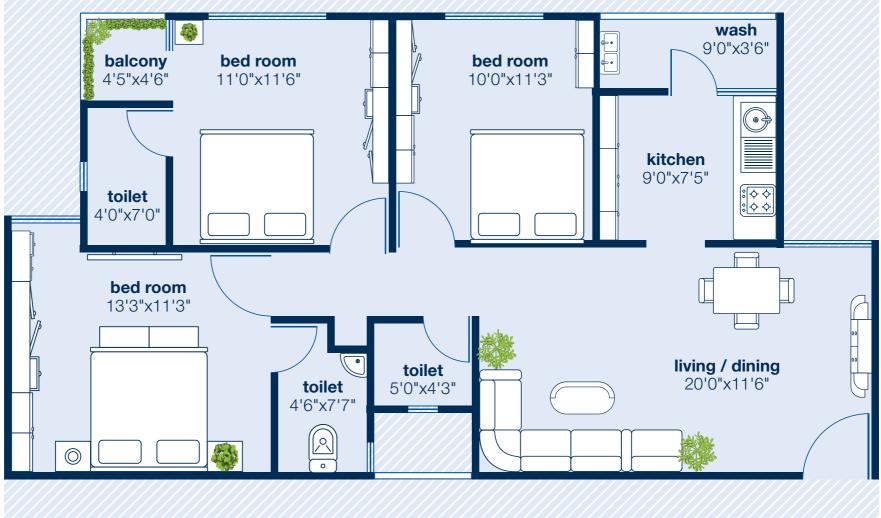

# We your healthy lifestyle

2 & 3 BHK Lavishing Apartments

# perfect blend of health & luxury, with convenience

### SHREE HARI BUILDCON

presents 2 & 3 BHK apartments in the peaceful environment of Bopal, Opp. Kalupur Bank.





### remarkable value. unbeatable location

Situated in Bopal Gives the project a sense of peacefull atmospear, as well as it is also connected with city's strategic space, malls, schools, other avenues





modern amenities. urban location. sophisticated style. Surrounded by greenery & freshness of Bopal, Nakshatra Residency fulfill your all modern needs of comfort



**←**n







unit plan-d from 104 to 504









site address 10, Gitanjali Plots, Opp. Kalupur Bank, Bopal, Ahmedabad - 380058

#### +91 98244 44489 | +91 99984 76616

blessed by sumptuous amenities







24hrs. water supply





CCTV camera





## specification

#### Structure

 $\bigwedge$ Earthquake resistant R.C.C. frame structure.

#### Flooring

Good Quality Vitrified tiles in entire apartment. China mosaic for heat reflection in terrace.

#### <u>0₩</u> \11 Kitchen

Granite top platform with S.S. Sink. Designer Glazed tiles dado up to lintel level.

#### Wall Finish

Internal single coat mala plaster with putty finish. External double coat sand face plaster with good quality acrylic paint.

#### **Doors & Windows**

Decorative main door with wooden frame. All other doors are flush door with wooden frame with good qualit