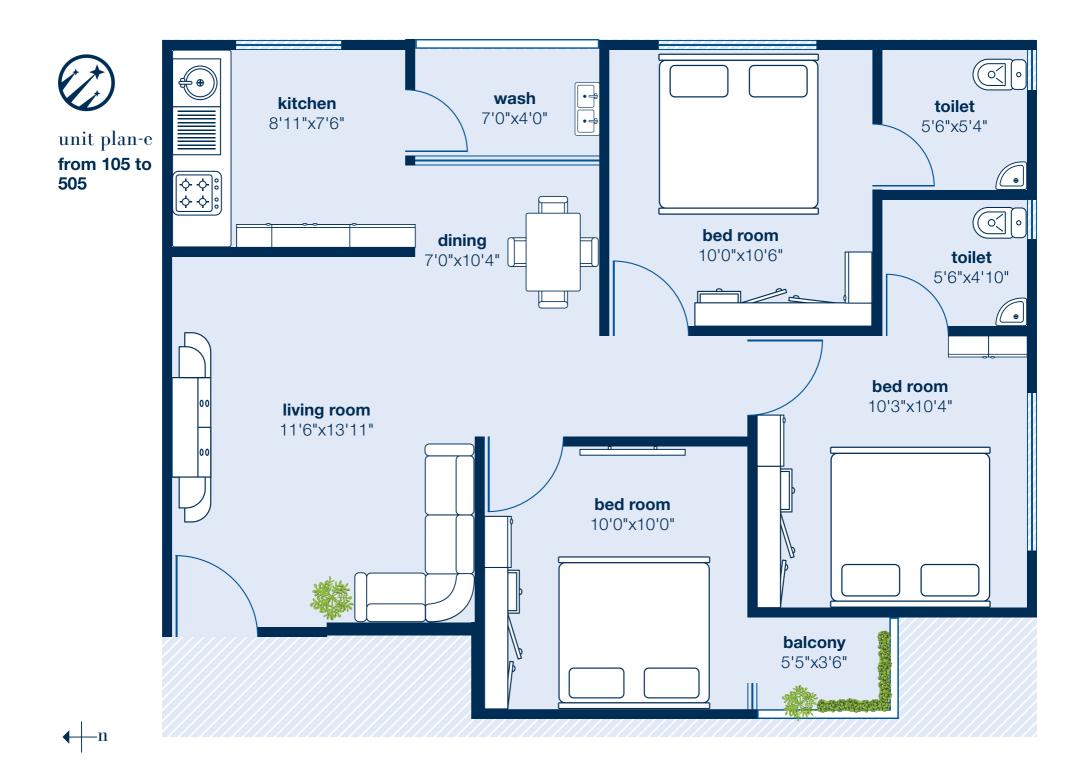

# We your healthy lifestyle

2 & 3 BHK Lavishing Apartments

# perfect blend of health & luxury, with convenience

### SHREE HARI BUILDCON

presents 2 & 3 BHK apartments in the peaceful environment of Bopal, Opp. Kalupur Bank.





### remarkable value. unbeatable location

Situated in Bopal Gives the project a sense of peacefull atmospear, as well as it is also connected with city's strategic space, malls, schools, other avenues





modern amenities. urban location. sophisticated style. Surrounded by greenery & freshness of Bopal, Nakshatra Residency fulfill your all modern needs of comfort



**←**n







unit plan-d from 104 to 504









site address 10, Gitanjali Plots, Opp. Kalupur Bank, Bopal, Ahmedabad - 380058

#### +91 98244 44489 | +91 99984 76616

blessed by sumptuous amenities







24hrs. water supply





CCTV camera





## specification

#### Structure

 $\bigwedge$ Earthquake resistant R.C.C. frame structure.

#### Flooring

Good Quality Vitrified tiles in entire apartment. China mosaic for heat reflection in terrace.

#### <u>0₩</u> \11 Kitchen

Granite top platform with S.S. Sink. Designer Glazed tiles dado up to lintel level.

#### Wall Finish

Internal single coat mala plaster with putty finish. External double coat sand face plaster with good quality acrylic paint.

#### **Doors & Windows**

Decorative main door with wooden frame. All other doors are flush door with wooden frame with good quality