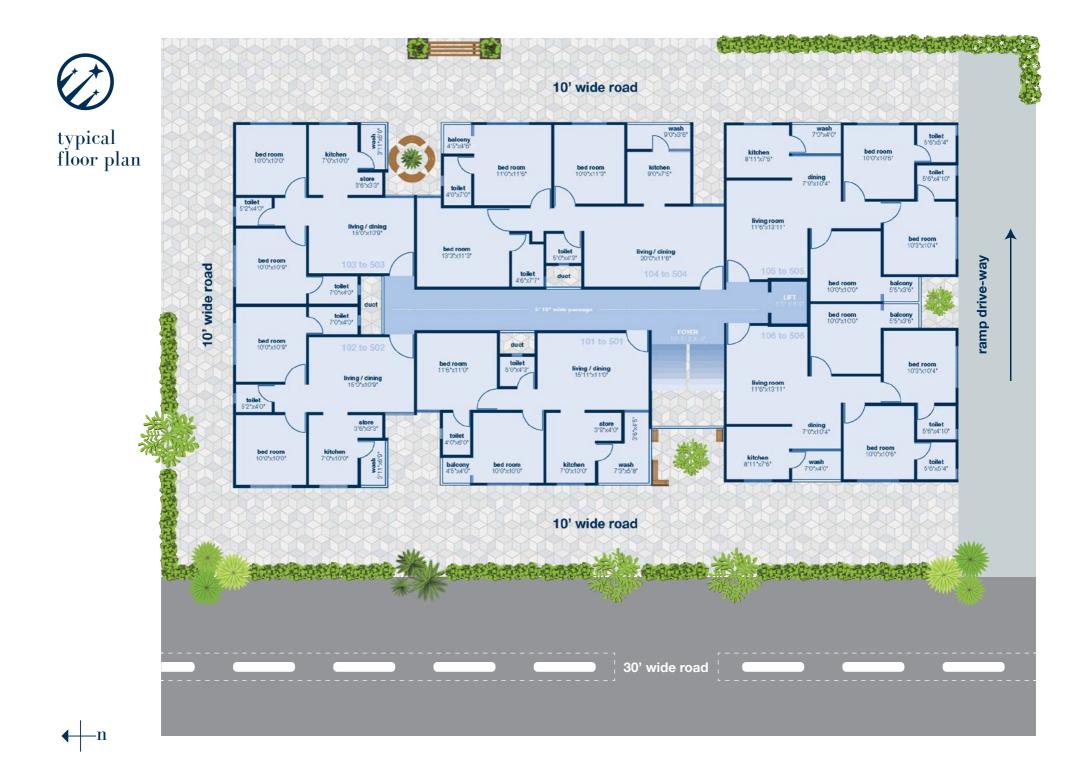

# We your healthy lifestyle

2 & 3 BHK Lavishing Apartments

# perfect blend of health & luxury, with convenience

### SHREE HARI BUILDCON

presents 2 & 3 BHK apartments in the peaceful environment of Bopal, Opp. Kalupur Bank.





### remarkable value. unbeatable location

Situated in Bopal Gives the project a sense of peacefull atmospear, as well as it is also connected with city's strategic space, malls, schools, other avenues





modern amenities. urban location. sophisticated style. Surrounded by greenery & freshness of Bopal, Nakshatra Residency fulfill your all modern needs of comfort



**←**n







unit plan-d from 104 to 504









site address 10, Gitanjali Plots, Opp. Kalupur Bank, Bopal, Ahmedabad - 380058

#### +91 98244 44489 | +91 99984 76616

blessed by sumptuous amenities







24hrs. water supply





CCTV camera





## specification

#### Structure

 $\bigwedge$ Earthquake resistant R.C.C. frame structure.

#### Flooring

Good Quality Vitrified tiles in entire apartment. China mosaic for heat reflection in terrace.

#### <u>0₩</u> \11 Kitchen

Granite top platform with S.S. Sink. Designer Glazed tiles dado up to lintel level.

#### Wall Finish

Internal single coat mala plaster with putty f