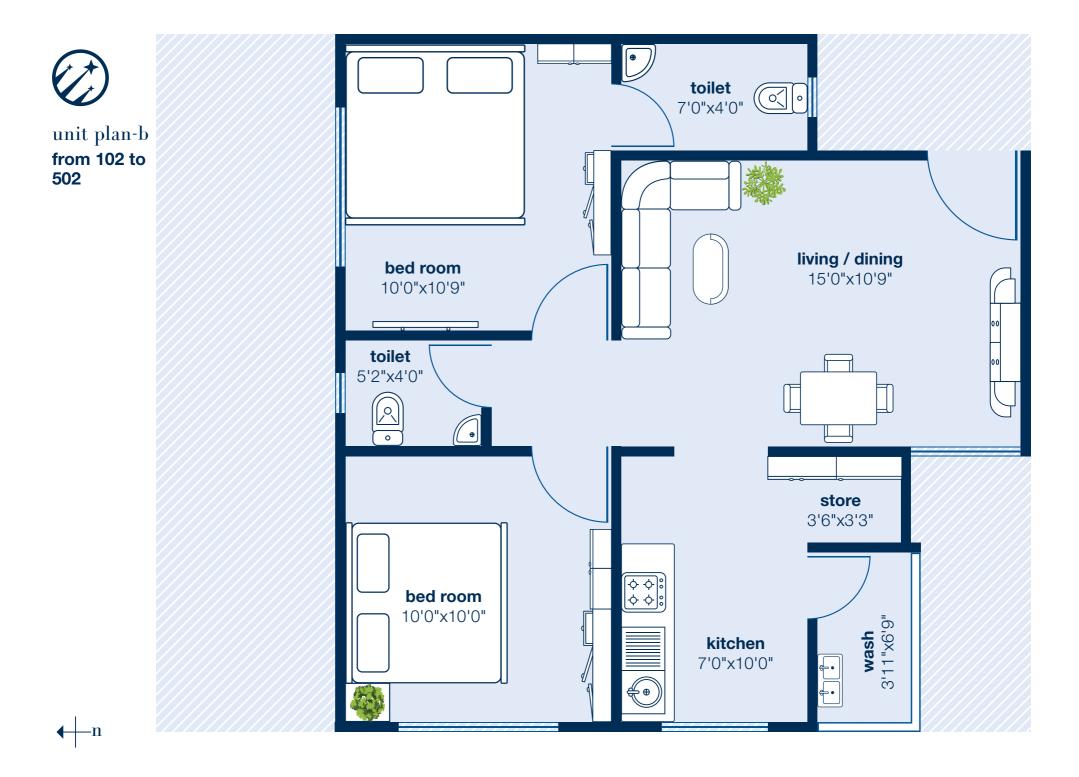

**←**n

unit plan-d from 104 to 504

site address 10, Gitanjali Plots, Opp. Kalupur Bank, Bopal, Ahmedabad - 380058