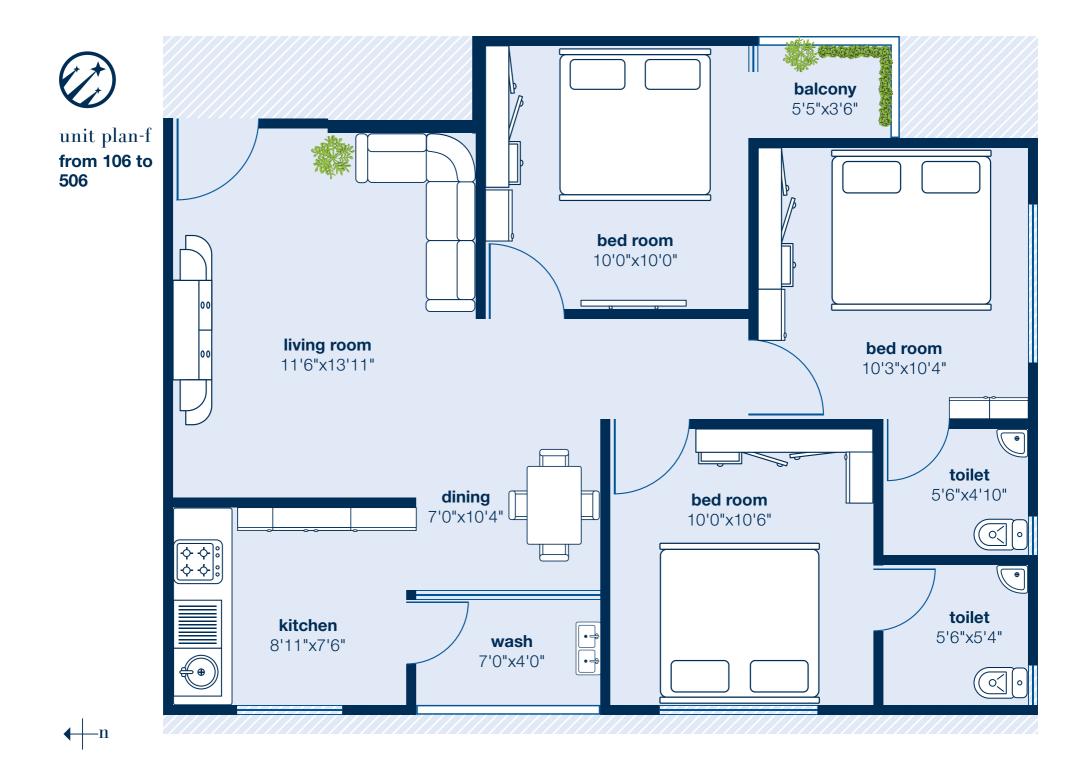

# We your healthy lifestyle

2 & 3 BHK Lavishing Apartments

# perfect blend of health & luxury, with convenience

### SHREE HARI BUILDCON

presents 2 & 3 BHK apartments in the peaceful environment of Bopal, Opp. Kalupur Bank.





### remarkable value. unbeatable location

Situated in Bopal Gives the project a sense of peacefull atmospear, as well as it is also connected with city's strategic space, malls, schools, other avenues





modern amenities. urban location. sophisticated style. Surrounded by greenery & freshness of Bopal, Nakshatra Residency fulfill your all modern needs of comfort



**←**n







unit plan-d from 104 to 504









site address 10, Gitanjali Plots, Opp. Kalupur Bank, Bopal, Ahmedabad - 380058

#### +91 98244 44489 | +91 99984 76616

blessed by sumptuous amenities







24hrs. water supply





CCTV camera





## specification

#### Structure

 $\bigwedge$ Earthquake resistant R.C.C. frame structure.

#### Flooring

Good Quality Vitrified tiles in entire apartment. China mosaic for heat reflection in terrace.

#### <u>0₩</u> \11 Kitchen

Granite top platform with S.S. Sink. Designer Glazed tiles dado up to lintel level.

#### Wall Finish

Internal single coat mala plaster with putty finish. External double coat sand face plaster with good quality acrylic paint.

#### **Doors & Windows**

Decorative main door with wooden frame. All other doors are flush door with wooden frame with good quality fi