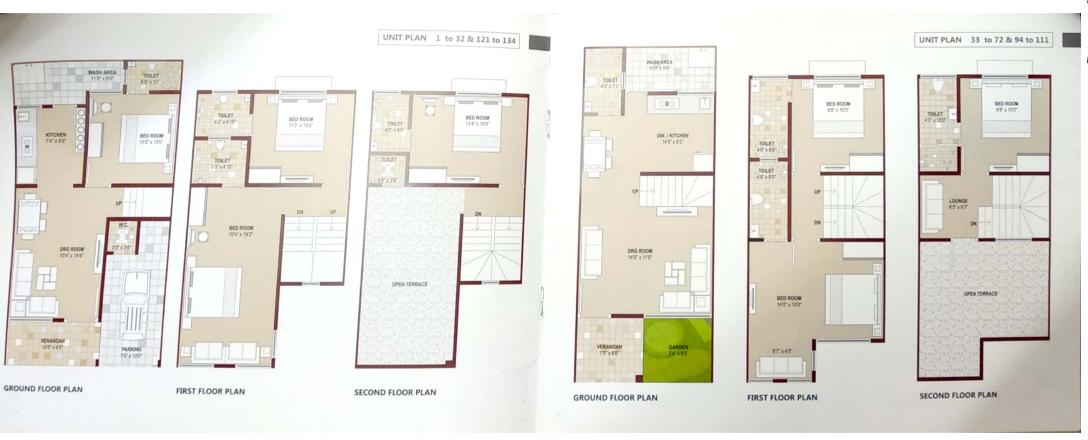

## સોશીફીકેશન

- ભૂકંપ પુરુ સ્ટ્રકચર ડિઝાઇન, અનુભવી સ્ટ્રકચરલ એન્જીનીયર દ્વારા ડિઝાઇન કરેલ.
- અંદરની સાઈડ સીંગલ કોટ માલા પ્લાસ્ટર વ્હાઈટ પુટ્ટી તેમજ બહારની સાઈડ સેન્ડ ફેસ ડબલ કોટ પ્લાસ્ટર, એક્રેલીક પેઈન્ટ સાથે.
- ફ્લોરીંગમાં ૨'x ૨' વિદ્રીફાઇડ ટાઇલ્સ.
- ે કીચનમાં ગ્રેનાઈટનું પ્લેટફોર્મ, લીન્ટલ લેવલ સુધી ગ્લેઝડ ટાઈલ્સ સાથે.
- સીડીમાં એસ.એસ. ની રેલીગ.
- ે ટોઈલેટમાં લીન્ટલ લેવલ સુધી ગ્લેઝડ ટાઈલ્સ તેમજ જેક્વાર કે તેની સમકક્ષ કંપનીના બાથરૂમ ફીટીંગ.
- આર્કીટેક ના પ્લાન મુજબનું કન્સીલ્ડ ઇલેક્ટ્રીક ફીટીંગ સીંગલ ફેઝ પાવર સાથે.
- ટેરેસ ઉપર વોટર પ્રુફિંગ સાથે ચાઈના મોજેક.
- ડેકોરેટીવ મેઈનડોર તથા અન્ય ફ્લશડોર એમ. એસ. પાવડર કોટીંગ ફ્રેમ સાથે.
- એલ્યુમીનીયમ સ્લાઈડીંગની બારીઓ ગ્રેનાઈટની ફ્રેમ તથા સેફ્ટીગ્રીલ સાથે.