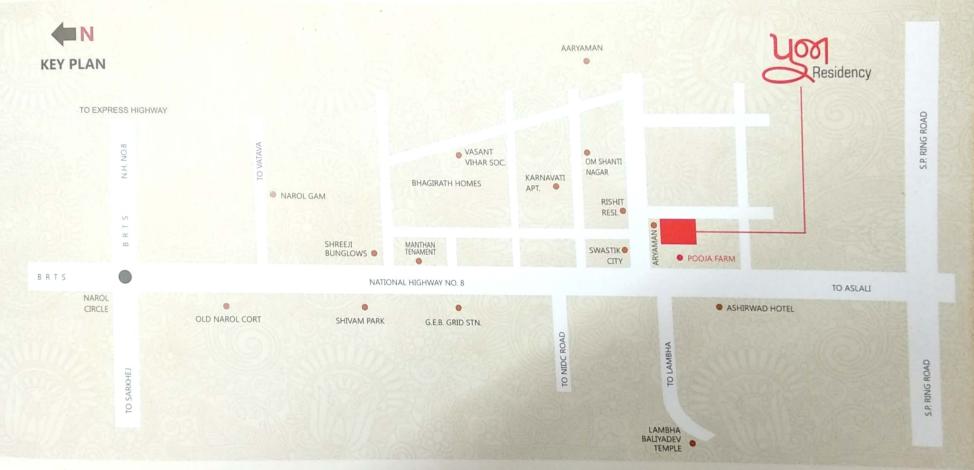

નોધ : બ્રોશરમાં દર્શાવેલ પ્લાન અને વિગતો સમજુતીની રૂપરેખા દર્શાવે છે. એકોમાડેશન એ લીગલ ડોક્યુમેન્ટનો **હિસ્સો** નથી.

SHREEDHAR CORPORATION

Residency

પુજા ફાર્મની પાછળ, નારોલ-અસલાલી હાઈવે - નં-૮, નારોલ - અમદાવાદ.