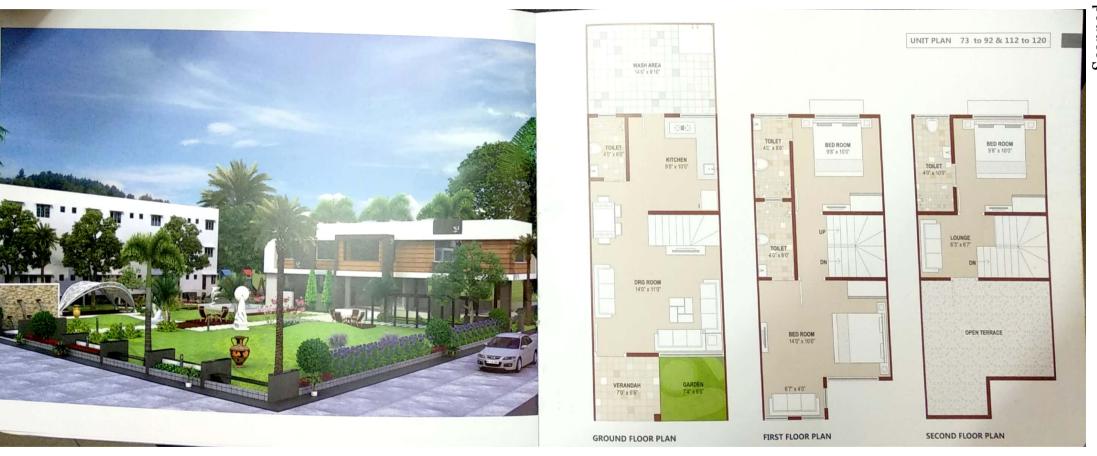

## સોશીફીકેશન

- ભૂકંપ પુરુ સ્ટ્રકચર ડિઝાઇન, અનુભવી સ્ટ્રકચરલ એન્જીનીયર દ્વારા ડિઝાઇન કરેલ.
- અંદરની સાઈડ સીંગલ કોટ માલા પ્લાસ્ટર વ્હાઈટ પુટ્ટી તેમજ બહારની સાઈડ સેન્ડ ફેસ ડબલ કોટ પ્લાસ્ટર, એક્રેલીક પેઈન્ટ સાથે.
- ફ્લોરીંગમાં ૨'x ૨' વિદ્રીફાઇડ ટાઇલ્સ.
- ે કીચનમાં ગ્રેનાઈટનું પ્લેટફોર્મ, લીન્ટલ લેવલ સુધી ગ્લેઝડ ટાઈલ્સ સાથે.
- સીડીમાં એસ.એસ. ની રેલીગ.
- ે ટોઈલેટમાં લીન્ટલ લેવલ સુધી ગ્લેઝડ ટાઈલ્સ તેમજ જેક્વાર કે તેની સમકક્ષ કંપનીના બાથરૂમ ફીટીંગ.
- આર્કીટેક ના પ્લાન મુજબનું કન્સીલ્ડ ઇલેક્ટ્રીક ફીટીંગ સીંગલ ફેઝ પાવર સાથે.
- ટેરેસ ઉપર વોટર પ્રુફિંગ સાથે ચાઈના મોજેક.
- ડેકોરેટીવ મેઈનડોર તથા અન્ય ફ્લશડોર એમ. એસ. પાવડર કોટીંગ ફ્રેમ સાથે.
- એલ્યુમીનીયમ સ્લાઈડીંગની બારીઓ ગ્રેનાઈટની ફ્રેમ તથા સેફ્ટીગ્રીલ સાથે.

## સુવિધા

- ડેકોરેટીવ મેઈનગેટ સીક્યુરીટી કેબીન સાથે.
- આર.સી.સી. રોડ સ્ટ્રીટ લાઈટ સાથે.
- सीनीयर सीटीवन तथा चीट्ड्रन प्ले એरीया.
- લેન્ડસ્કેપ ગાર્ડન.
- જીમ્નેશ્યમની સગવડ ધરાવતુ કલબ હાઉસ.
- ૨૪ કલાક પાણી.
- સી.સી.ટીવી કેમેરા