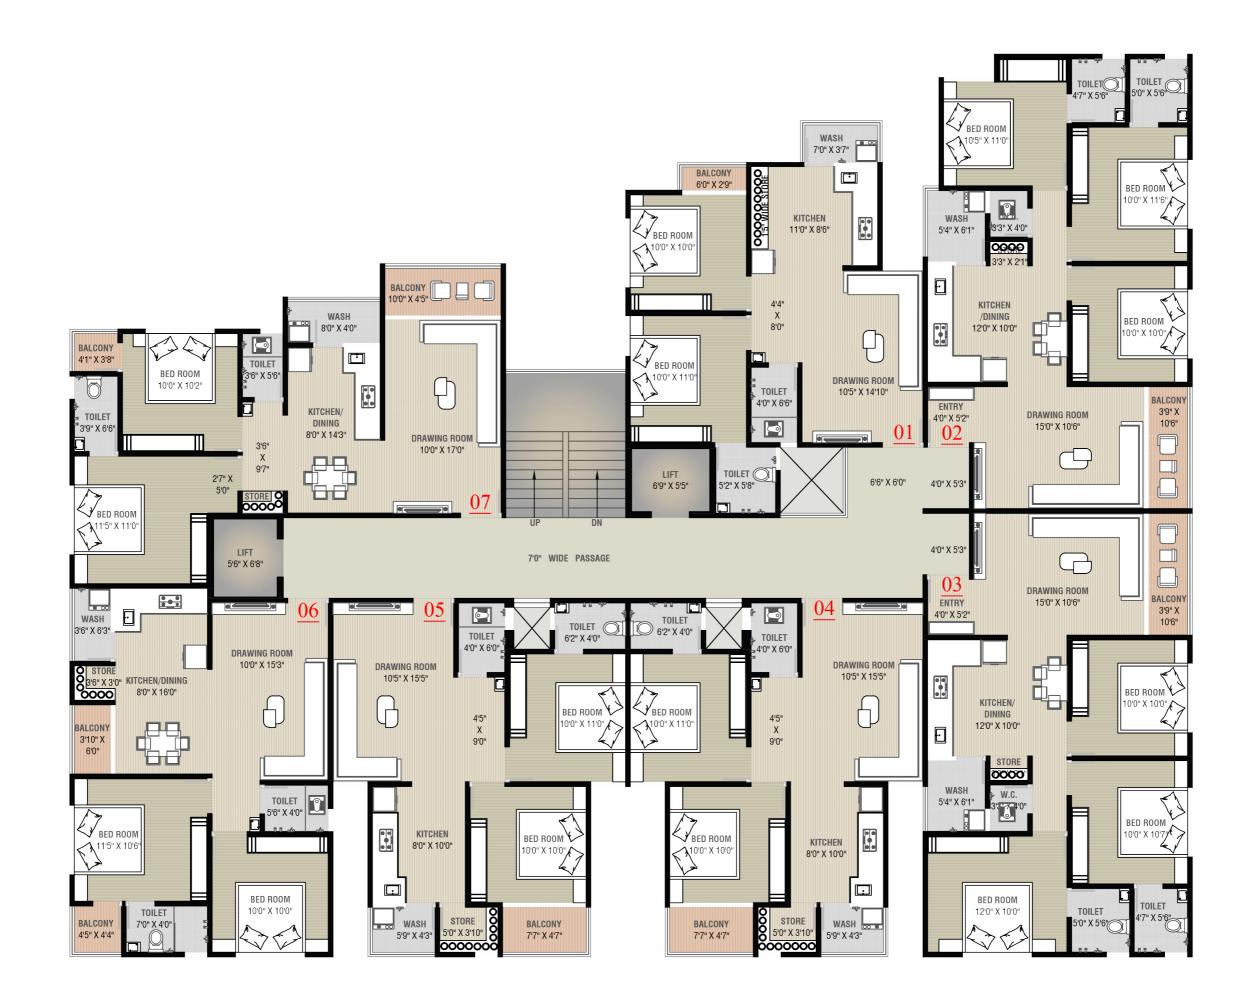

## **SPECIFICATIONS**

#### Special Features

- Large window size for more natural light source and better air ventilation.
- Spacious area planning that suits modern interior concepts.

#### Flooring

• Double charged vitrified tiles in entire flat.