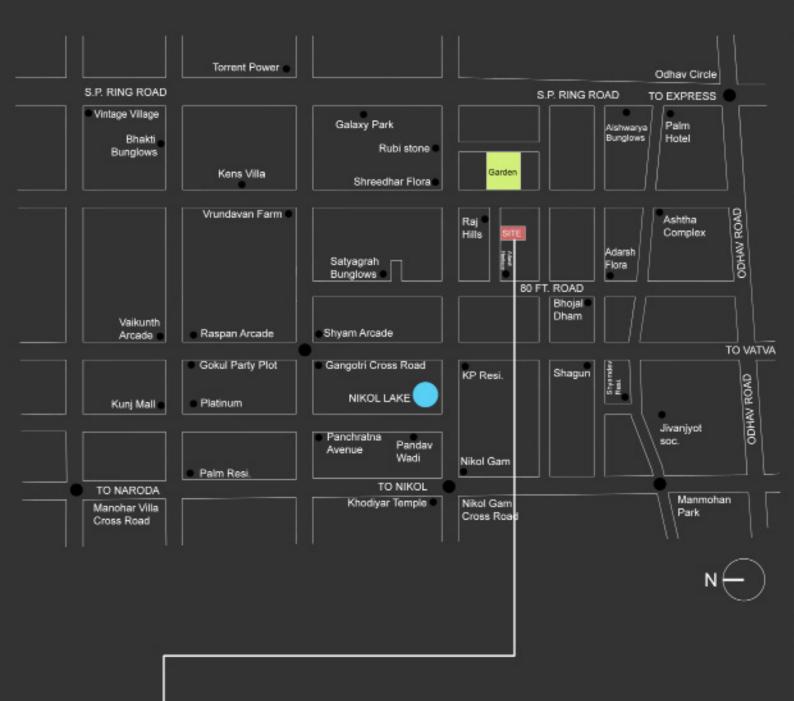

### Site Address:

Sarthak Flora, Nr. Adarsh Heritage, Nikol to Ring road, Nikol, Ahmedabad.

ARCHITECT : Z-AXIS

Architect & Engineers, Mo:7600005154