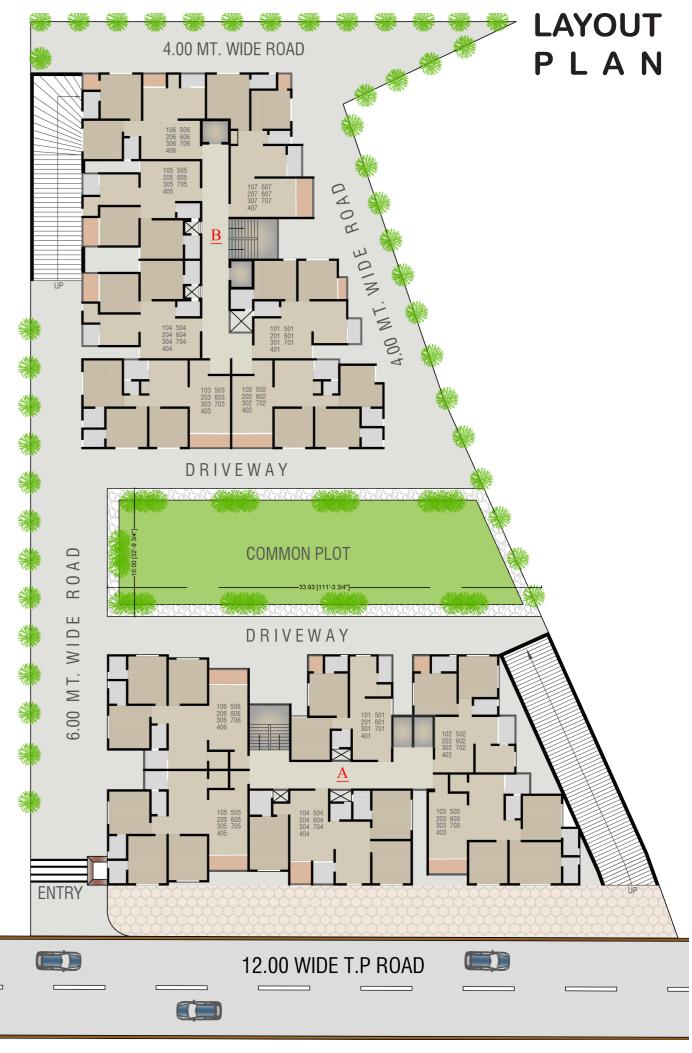

## **SPECIFICATIONS**

#### Special Features

- Large window size for more natural light source and better air ventilation.
- Spacious area planning that suits modern interior concepts.

#### Flooring

• Double charged vitrified tiles in entire flat.

#### Finishes

- Internal cement finish plaster including putty finish on walls.
- External double coat sand face plaster with cement based water repellent pain.

#### Kitchen

- Kitchen platform granite top.
- Ceramic tiles dado on kitchen counter upto lintle level with stainless steel sink & R.O. Point.

#### Toilet

• Premium designer tiles, dado upto lintle level.

#### Doors

Decorative laminated main door. All internal doors are flush door.

#### Windows

 Powder coated aluminium sliding windows with glass finishing with stone jamb.