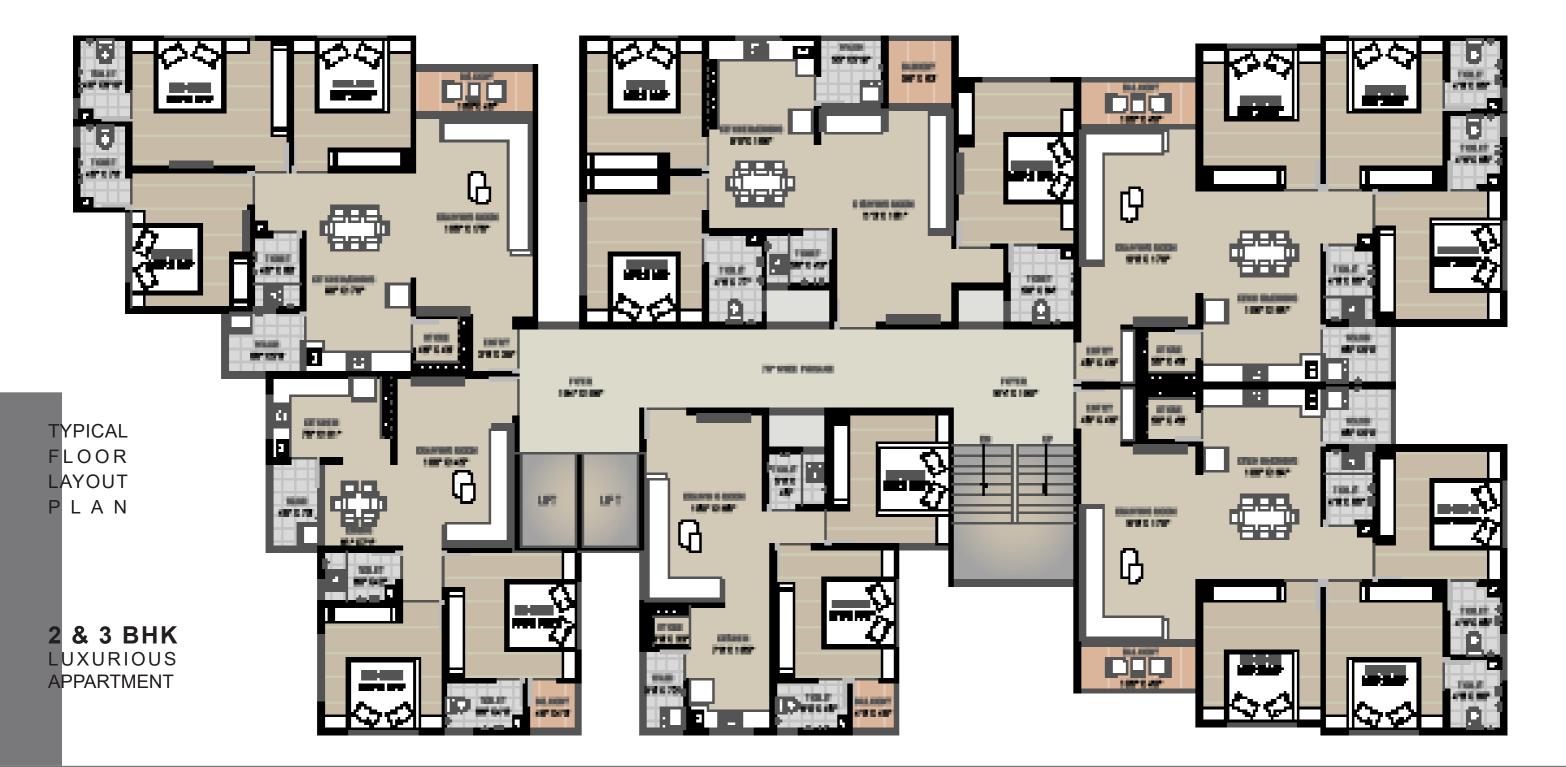

## **SPECIFICATIONS**

#### Special Features

- Large window size for more natural light source and better air ventilation.
- Spacious area planning that suits modern interior concepts.

#### Flooring

• Double charged vitrified tiles in entire flat.