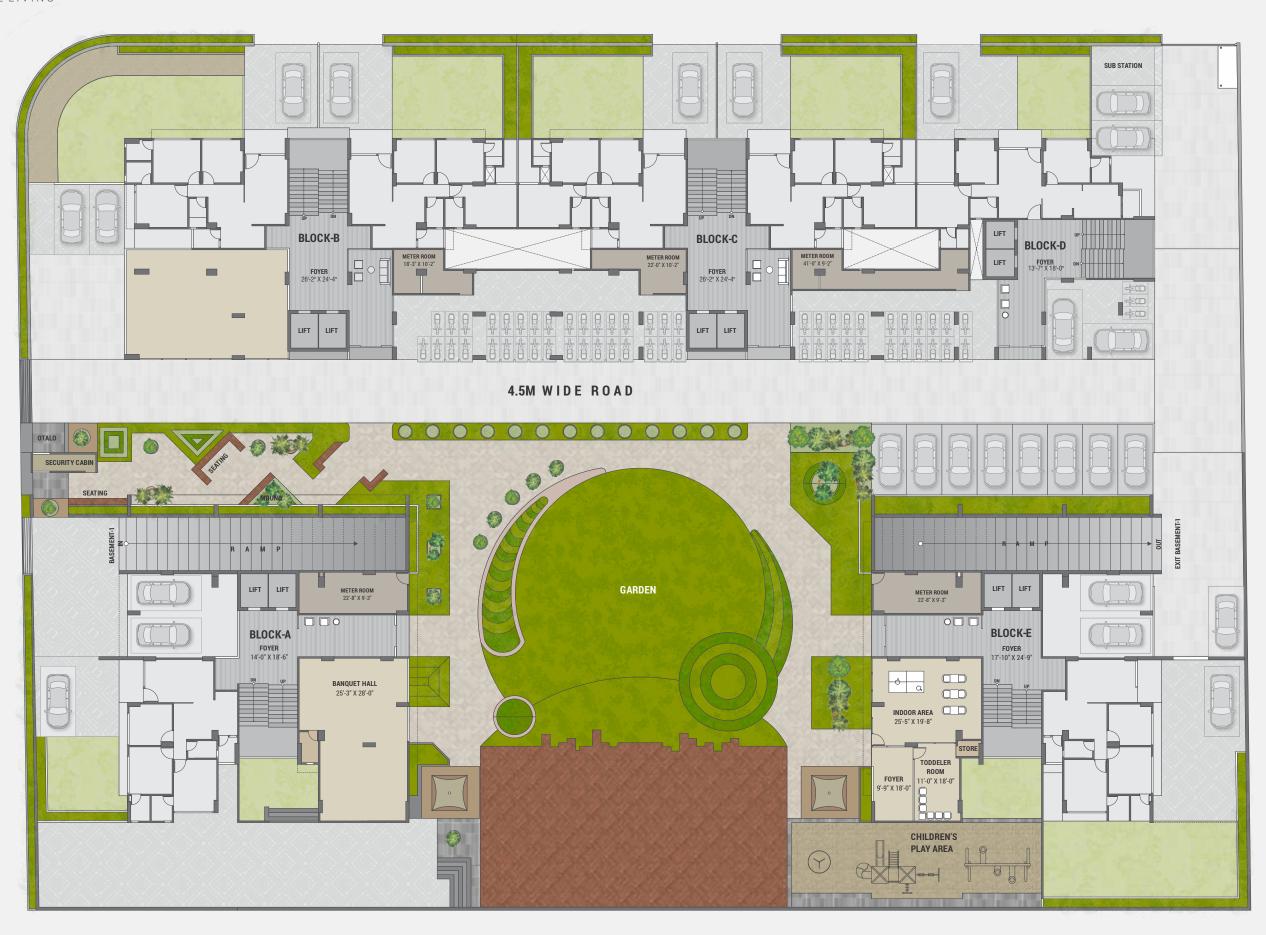

Entrance Gate

Foyer

Banquet Hall

RCC/Paver Internal Road

Games

Water Supply

DG set for Power Backup For Lift & Light

Grocery Shop

Surveillance System

24x7 Security

Fire Safety

**Automatic Lift** 

TYPE D

ENTRANCE

C. TOILET 4'-0"X 6'-9"

**WASH** 6'-0"X 4'-6"