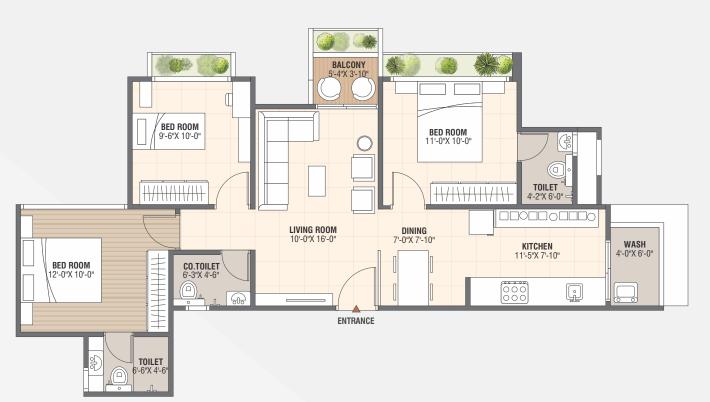

## SEATTLE SKY

3BHK SUPREMELIVING

A DREAM
painted with
PEACE
PLEASURE
& PURITY!

UNITPLAN

SEATTLE SKY

3BHK SUPREMELIVING

2NDTYPICAL FLOOR PLAN

TYPE B \_

BALCONY 6'-0"X 5'-3"

LIVING ROOM 10'-0"X 16'-0"

**BED ROOM** 9'-6"X 10'-0"

**DINING AREA** 7'-6"X 7'-3"

**KITCHEN** 10'-3"X 7'-6"

**TOILET** 4'-0"X 6'-0"

BED ROOM 12'-0"X 10'-0"

BED ROOM 11'-0"X 10'-0"

Surveillance System

24x7 Security

Fire Safety

**Automatic Lift** 

TYPE D

ENTRANCE

C. TOILET 4'-0"X 6'-9"

**WASH** 6'-0"X 4'-6"

**TOILET** 4'-3"X 6'-9"

architectural elegance aesthetic elegance to many notches higher. With its immaculate planning, living here becomes an