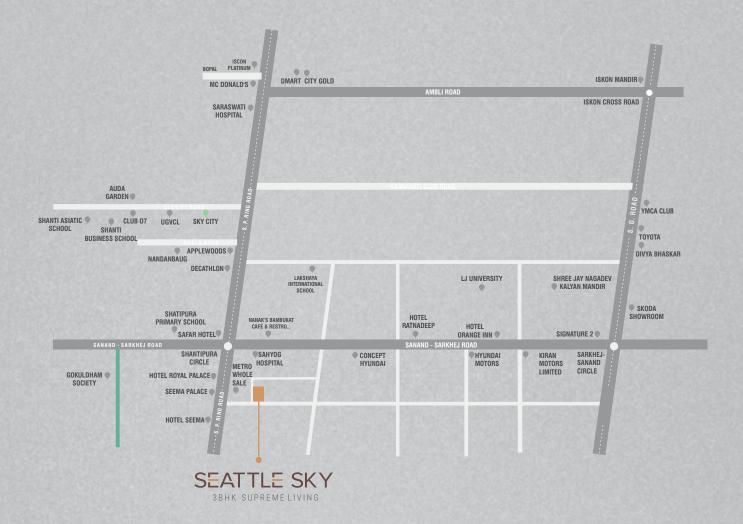

## SEATTLE SKY

3BHK SUPREMELIVING

Site Address : Seattle Sky, B/h Metro Mall , Near Shantipura Circle, S.P. Ring Road, Ahmedabad web : www.rangreality.com

**Booking Contact: +91 9979 78 78 78** 

 $RERA\ Registration\ No.: PR/GJ/AHMEDABAD/AHMEDABAD\ CITY/AUDA/RAA06029/130919\ |\ RERA\ website: www.gujrera.gujarat.gov. in the property of the property of$ 