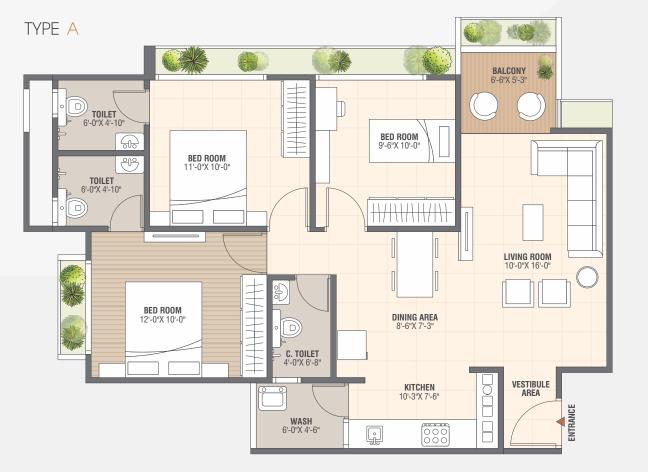

BALCONY 6'-0"X 5'-3"

LIVING ROOM 10'-0"X 16'-0"

**BED ROOM** 9'-6"X 10'-0"

**DINING AREA** 7'-6"X 7'-3"

**KITCHEN** 10'-3"X 7'-6"

**TOILET** 4'-0"X 6'-0"

BED ROOM 12'-0"X 10'-0"

BED ROOM 11'-0"X 10'-0"