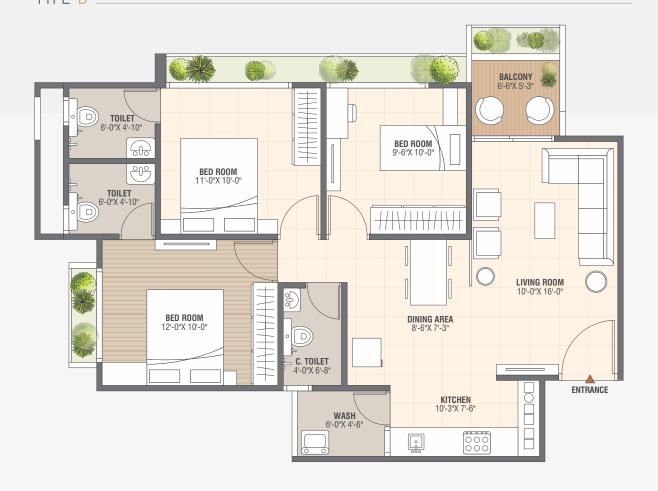

BALCONY 6'-0"X 5'-3"

LIVING ROOM 10'-0"X 16'-0"

**BED ROOM** 9'-6"X 10'-0"

**DINING AREA** 7'-6"X 7'-3"

**KITCHEN** 10'-3"X 7'-6"

**TOILET** 4'-0"X 6'-0"

BED ROOM 12'-0"X 10'-0"

BED ROOM 11'-0"X 10'-0"

Surveillance System

24x7 Security

Fire Safety

**Automatic Lift** 

TYPE D

ENTRANCE

C. TOILET 4'-0"X 6'-9"

**WASH** 6'-0"X 4'-6"

**TOILET** 4'-3"X 6'-9"

architectural elegance aesthetic elegance to many notches higher. With its immaculate planning, living here becomes an