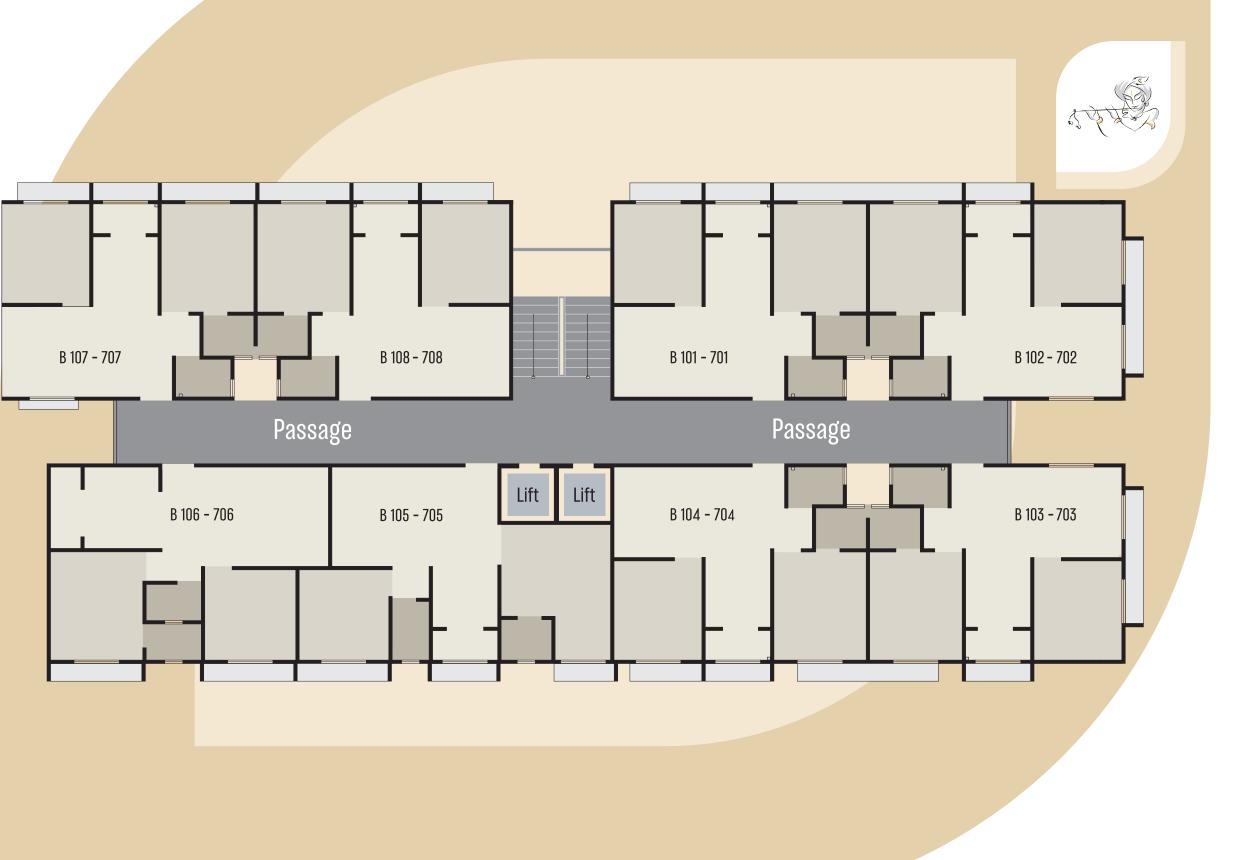

# - 12 MT. WIDE TP ROAD -

**TYPE** 1

# **AMENITIES**

**ENTRANCE GATE** 

24X7 SECURITY

KIDS PLAY AREA

PARKING SPACE

EACH BLOCK HAVE TWO LIFTS

SENIOR CITIZEN SEATING

LANDSCAPED GARDEN