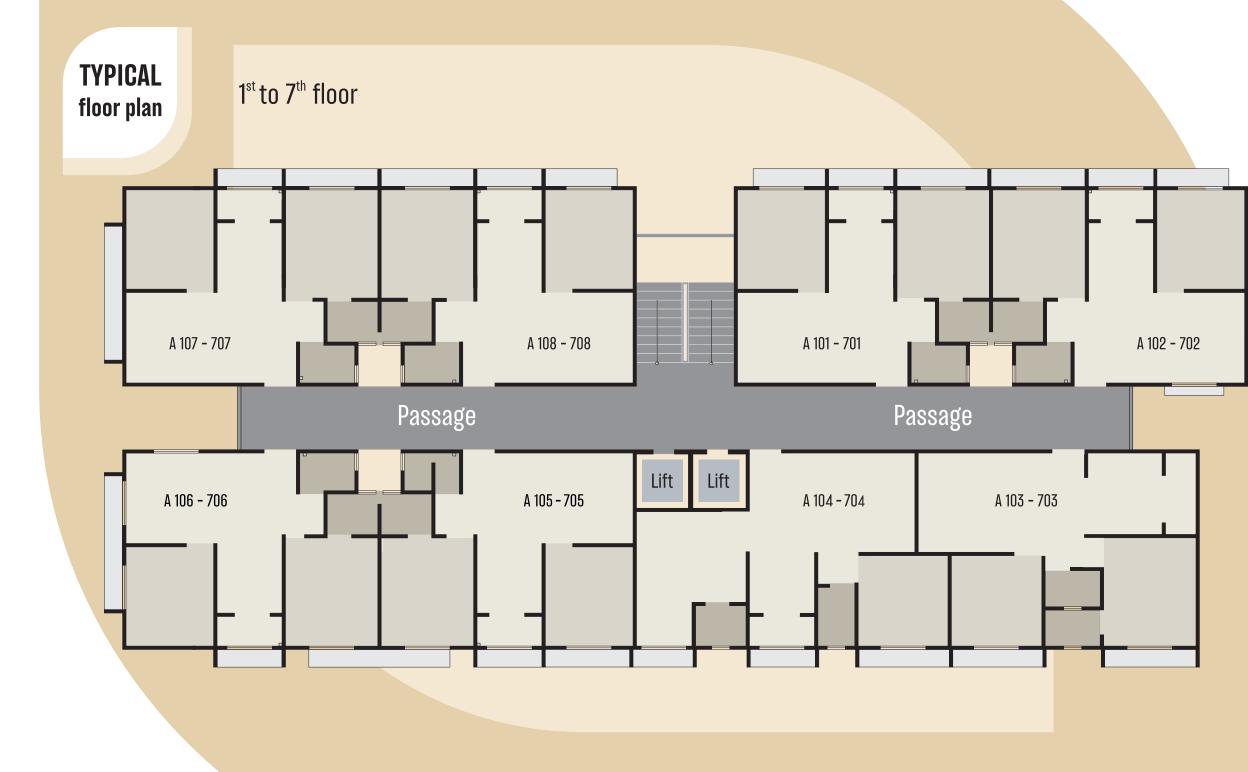

# - 12 MT. WIDE TP ROAD -

**TYPE** 1

# **AMENITIES**

**ENTRANCE GATE** 

24X7 SECURITY

KIDS PLAY AREA

PARKING SPACE

EACH BLOCK HAVE TWO LIFTS

SENIOR CITIZEN SEATING

LANDSCAPED GARDEN