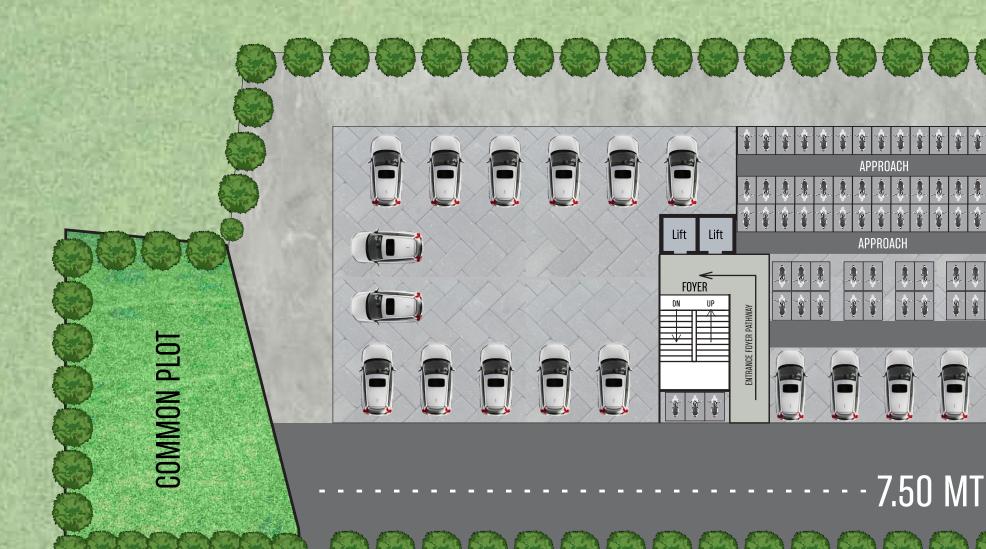

# LAY OUT PLAN

CHILDREN

PLAY AREA

# **AMENITIES**

**ENTRANCE GATE** 

24X7 SECURITY

KIDS PLAY AREA

PARKING SPACE

EACH BLOCK HAVE TWO LIFTS

SENIOR CITIZEN SEATING

LANDSCAPED GARDEN