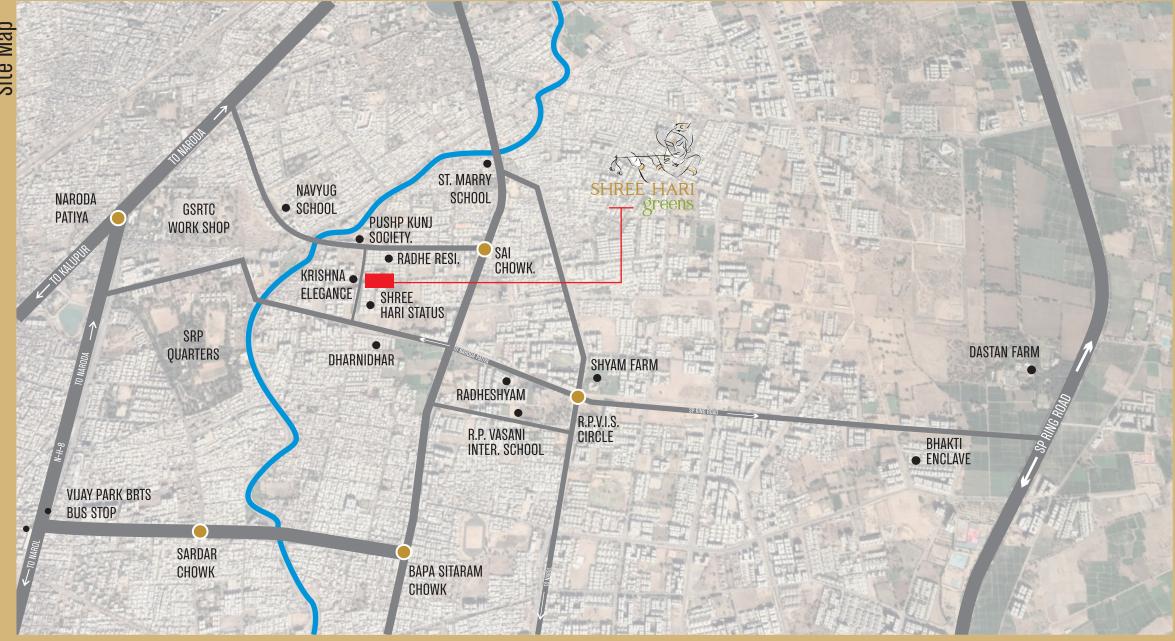

## **SITE ADDRESS:**

B/H Shree Hari Status, Off. 100 ft. Road, SRP Quarters to SP ring road, Nr. St. Marry to Navyug School road, Nava Naroda, Ahmedabad.