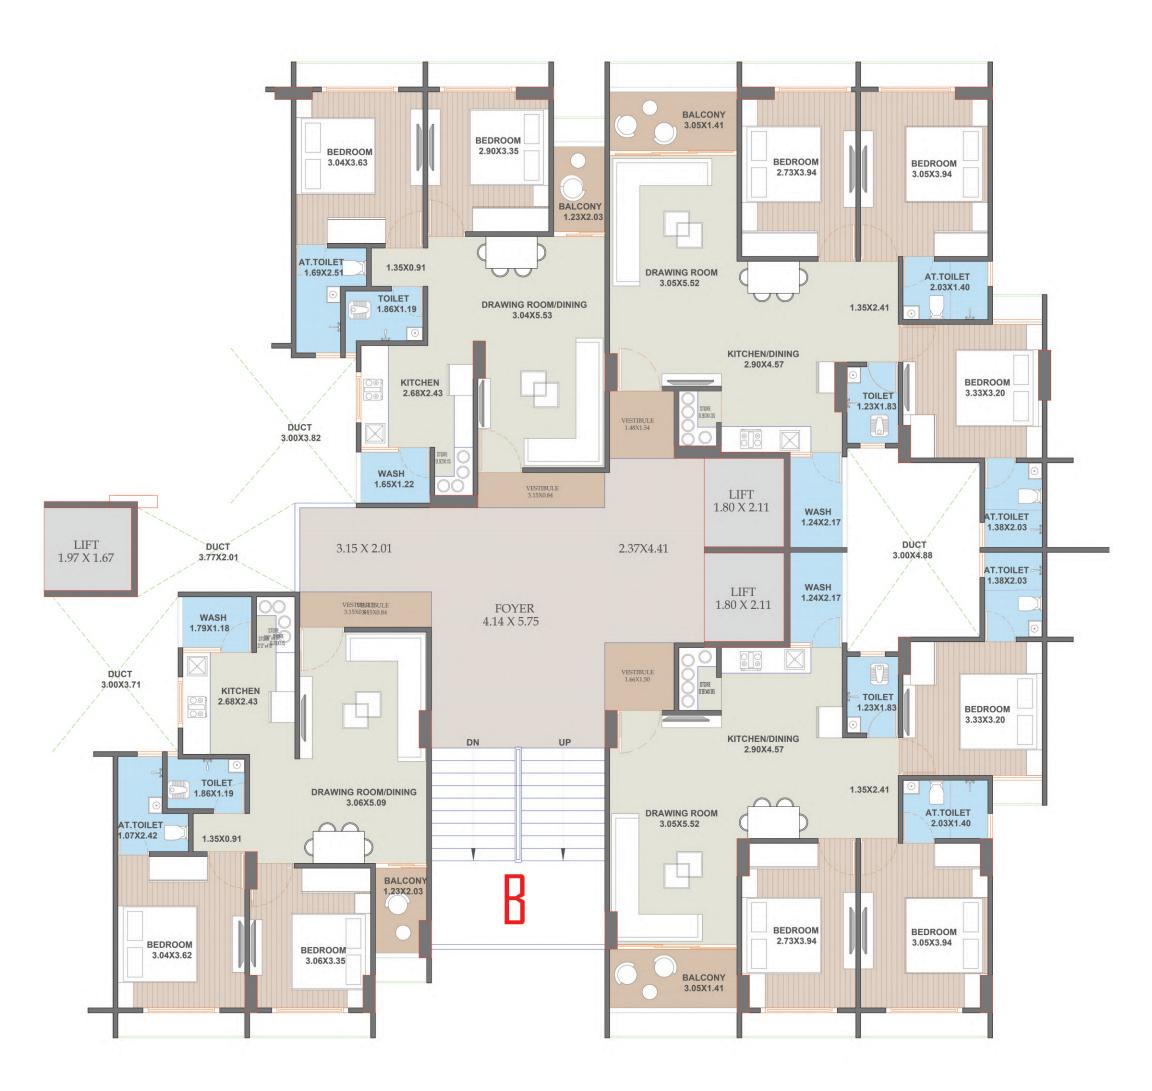

# **Ground Floor Plan**







# **Typical Floor Plan**















## **SPECIFICATIONS**



#### ELECTRIFICATION

- Phase concealed copper wiring with M.C.B / E.L.C.B.
- Branded modular switches with sufficient electrical points in all rooms
- Electrical point for A.C. in drawing room and bedrooms



### PLUMBING

- Branded U.P.V.C. pipes for regular water supply
- Branded C.P.V.C. pipes for hot water supply



#### **KITCHEN**

- Granite platform with S.S.sink
- Glazed tiles dado up to lintel level
- Provision for R.O. system with required electrical & plumbing point



#### **BATHROOMS/TOILET**

- Anti-skid flooring
- Glazed tiles dado up to lintel level
- Branded sanitary ware fittings



#### **PLASTER & PAINTS**

- Inside: Single coat mala plaster with wall putty finish
- Outside: Double coat mala plaster with texture or exterior paint for attr