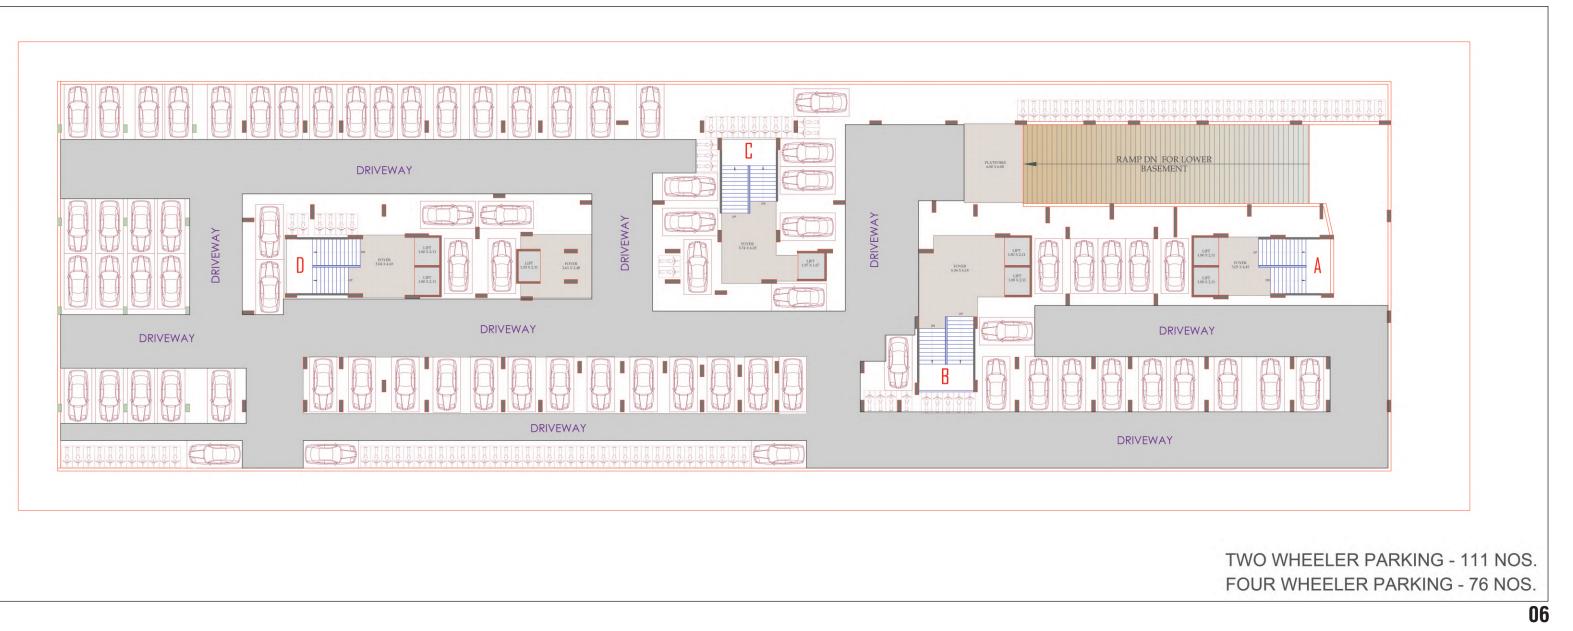

# **Ground Floor Plan**







# **Typical Floor Plan**















## **SPECIFICATIONS**



#### ELECTRIFICATION

- Phase concealed copper wiring with M.C.B / E.L.C.B.
- Branded modular switches with sufficient electrical points in all rooms
- Electrical point for A.C. in drawing room and bedrooms



### PLUMBING

- Branded U.P.V.C. pipes for regular water supply
- Branded C.P.V.C. pipes for hot water supply



#### **KITCHEN**

- Granite platform with S.S.sink
- Glazed tiles dado up to lintel level
- Provision for R.O. system with required electrical & plumbing point



#### **BATHROOMS/TOILET**

- Anti-skid flooring
- Glazed tiles dado up to lintel level
- Branded sanitary ware fittings



#### **PLASTER & PAINTS**

- Inside: Single coat mala plaster with wall putty finish
- Outsid