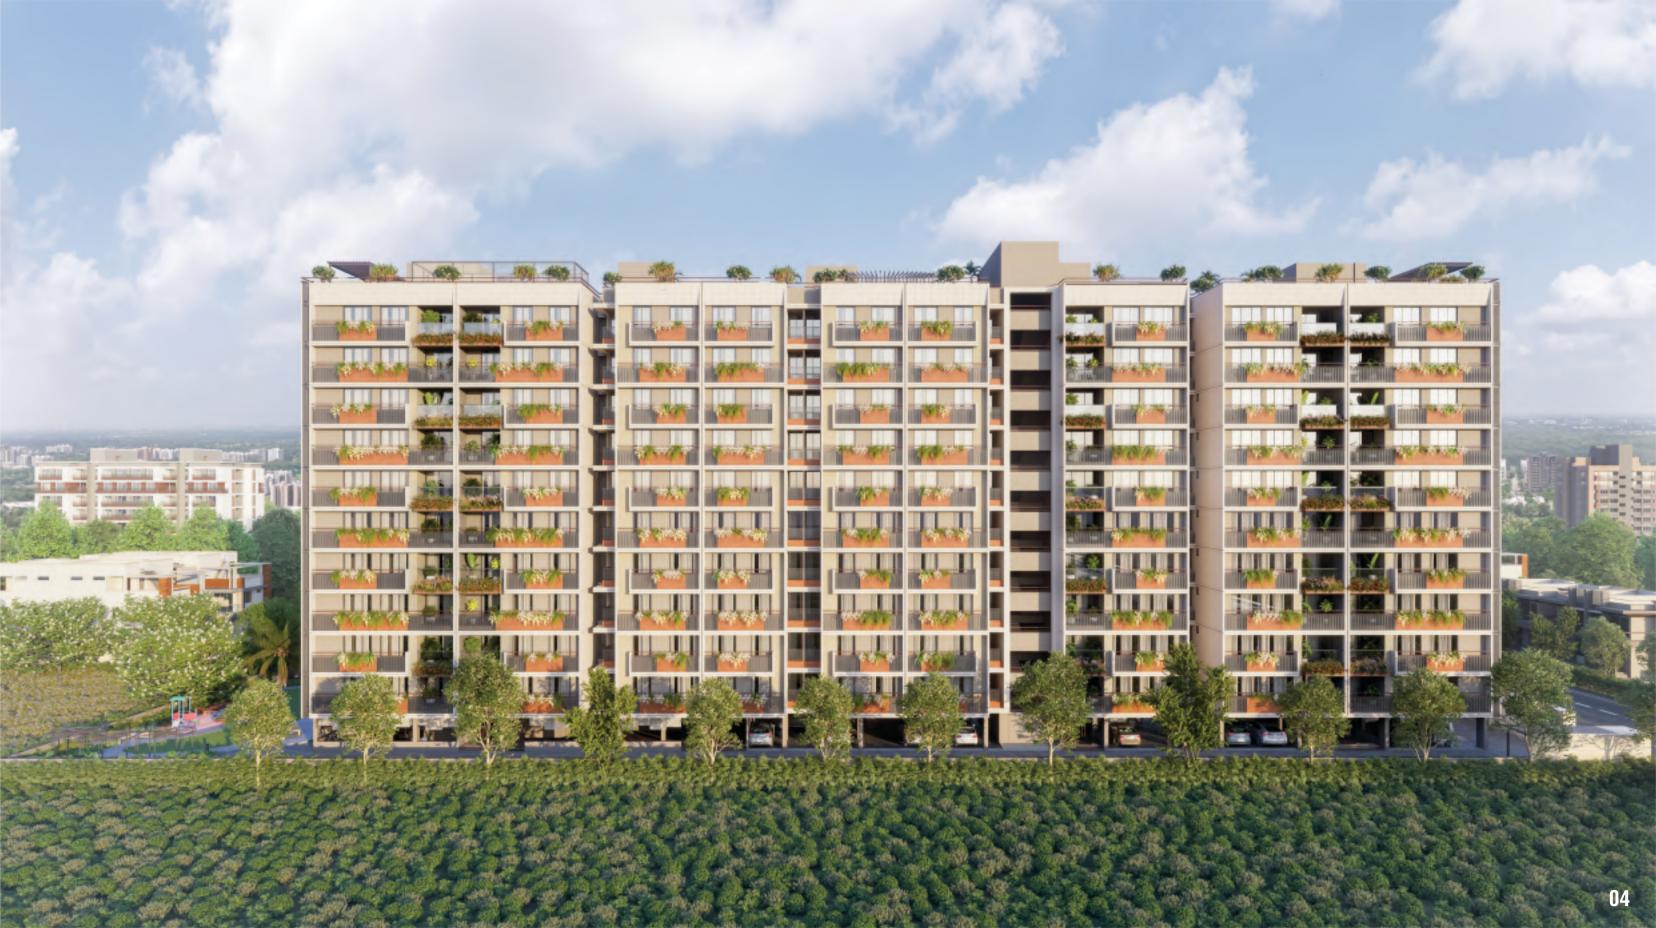

# **Ground Floor Plan**







# **Typical Floor Plan**















## **SPECIFICATIONS**



#### ELECTRIFICATION

- Phase concealed copper wiring with M.C.B / E.L.C.B.
- Branded modular switches with sufficient electrical points in all rooms
- Electrical point for A.C. in drawing room and bedrooms



### PLUMBING

- Branded U.P.V.C. pipes for regular water supply
- Branded C.P.V.C. pipes for hot water supply



#### **KITCHEN**

- Granite platform with S.S.sink
- Glazed tiles dado up to lintel level
- Provision for R.O. system with required electrical & plumbing point



#### **BATHROOMS/TOILET**

- Anti-skid flooring
- Glazed tiles dado up to lintel level
- Branded sanitary ware fittings



#### **PLASTER & PAINTS**

- Inside: Single coat mala plaster with wall putty finish
- Ou