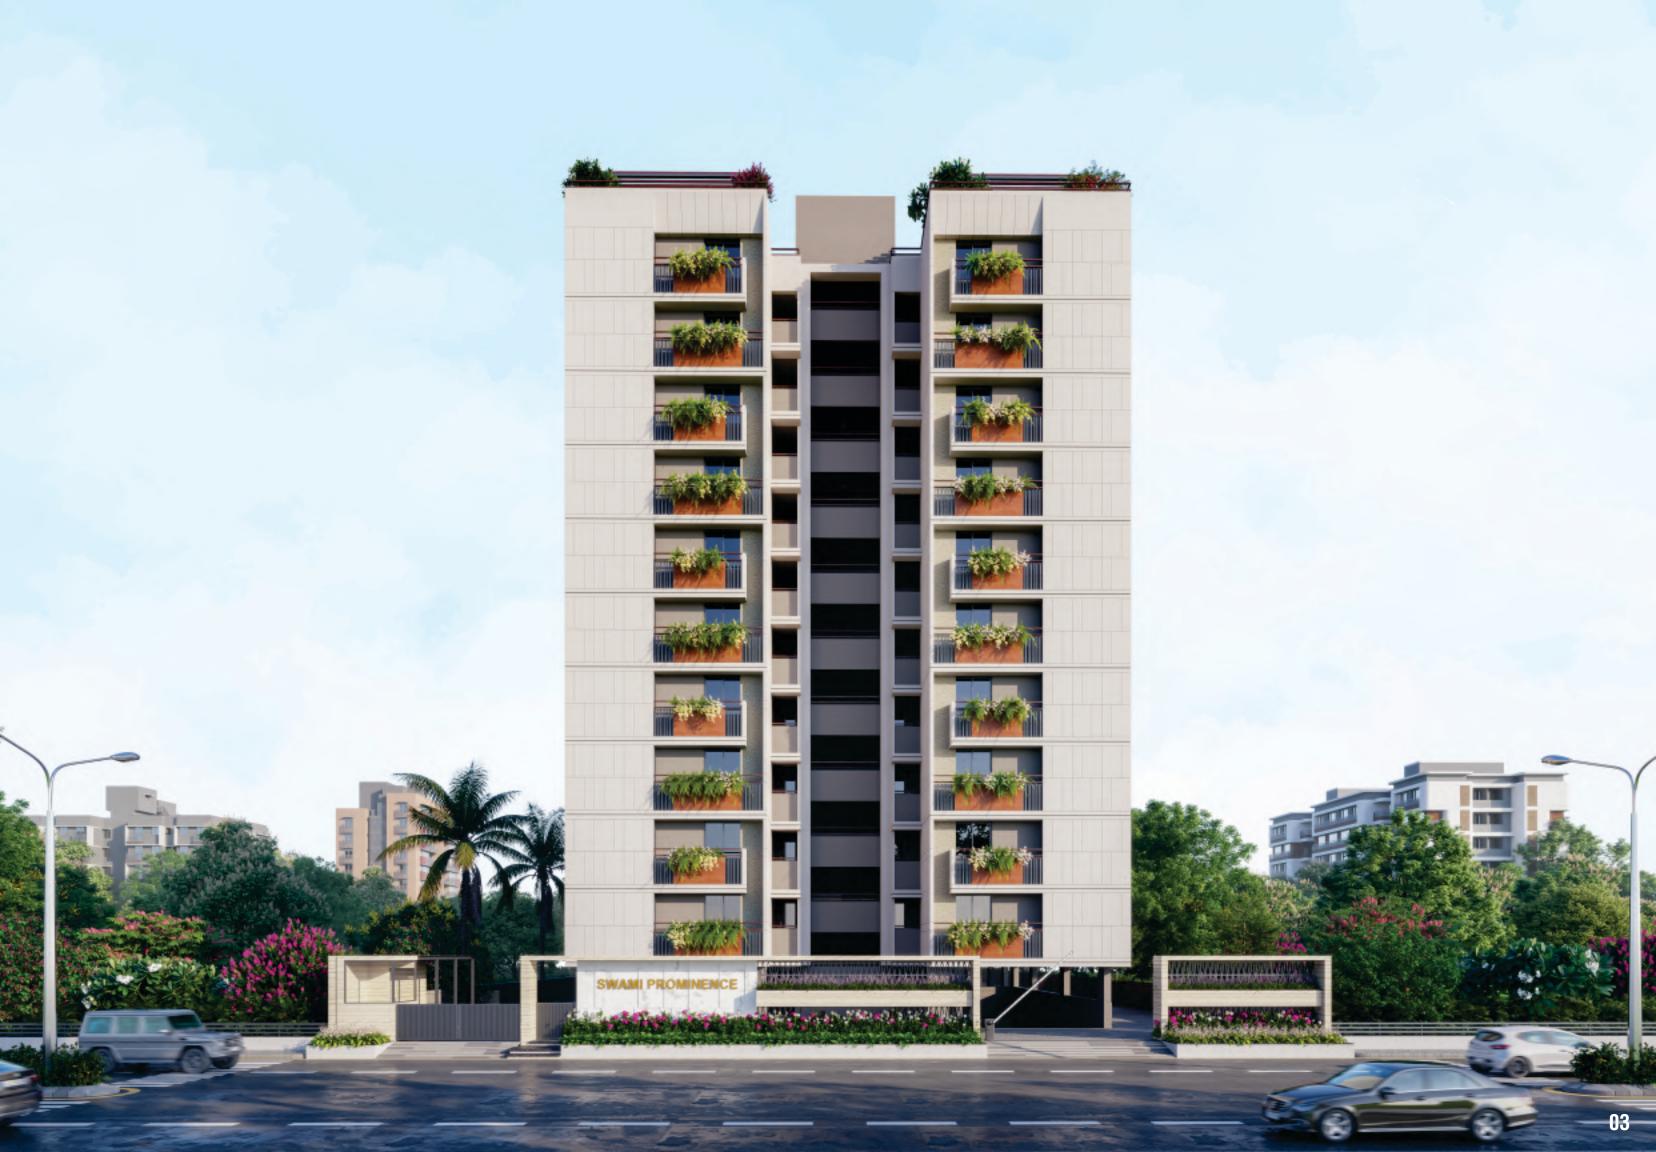

# **Ground Floor Plan**







# **Typical Floor Plan**















## **SPECIFICATIONS**



#### ELECTRIFICATION

- Phase concealed copper wiring with M.C.B / E.L.C.B.
- Branded modular switches with sufficient electrical points in all rooms
- Electrical point for A.C. in drawing room and bedrooms



### PLUMBING

- Branded U.P.V.C. pipes for regular water supply
- Branded C.P.V.C. pipes for hot water supply



#### **KITCHEN**

- Granite platform with S.S.sink
- Glazed tiles dado up to lintel level
- Provision for R.O. system with required electrical & plumbing point



#### **BATHROOMS/TOILET**

- Anti-skid flooring
- Glazed tiles dado up to lintel level
- Branded sanitary ware fittings



#### **PLASTER & PAINTS**

- Inside: Single coat mala plaster with wall putty finish
-