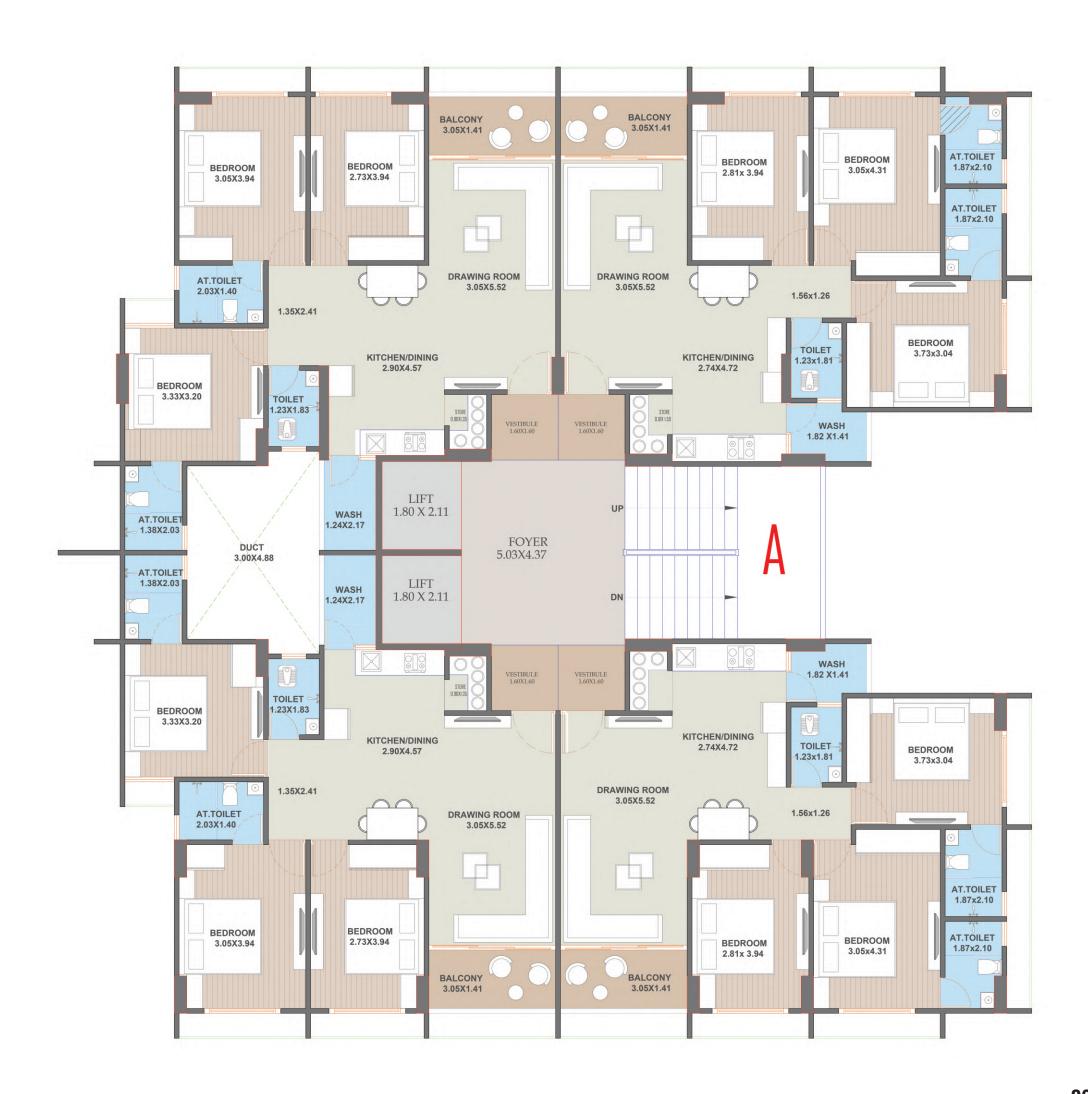

# **Ground Floor Plan**







# **Typical Floor Plan**















## **SPECIFICATIONS**



#### ELECTRIFICATION

- Phase concealed copper wiring with M.C.B / E.L.C.B.
- Branded modular switches with sufficient electrical points in all rooms
- Electrical point for A.C. in drawing room and bedrooms



### PLUMBING

- Branded U.P.V.C. pipes for regular water supply
- Branded C.P.V.C. pipes for hot water supply



#### **KITCHEN**

- Granite platform with S.S.sink
- Glazed tiles dado up to lintel level
- Provision for R.O. system with required electrical & plumbing point



#### **BATHROOMS/TOILET**

- Anti-skid flooring
- Glazed tiles dado up to lintel level
- Branded sanitary ware fittings



#### **PLASTER & PAINTS**

- Inside: Single coat mala plaster with wall putty finish
- Outside: Double coat mala plaster with texture or exterior paint for at