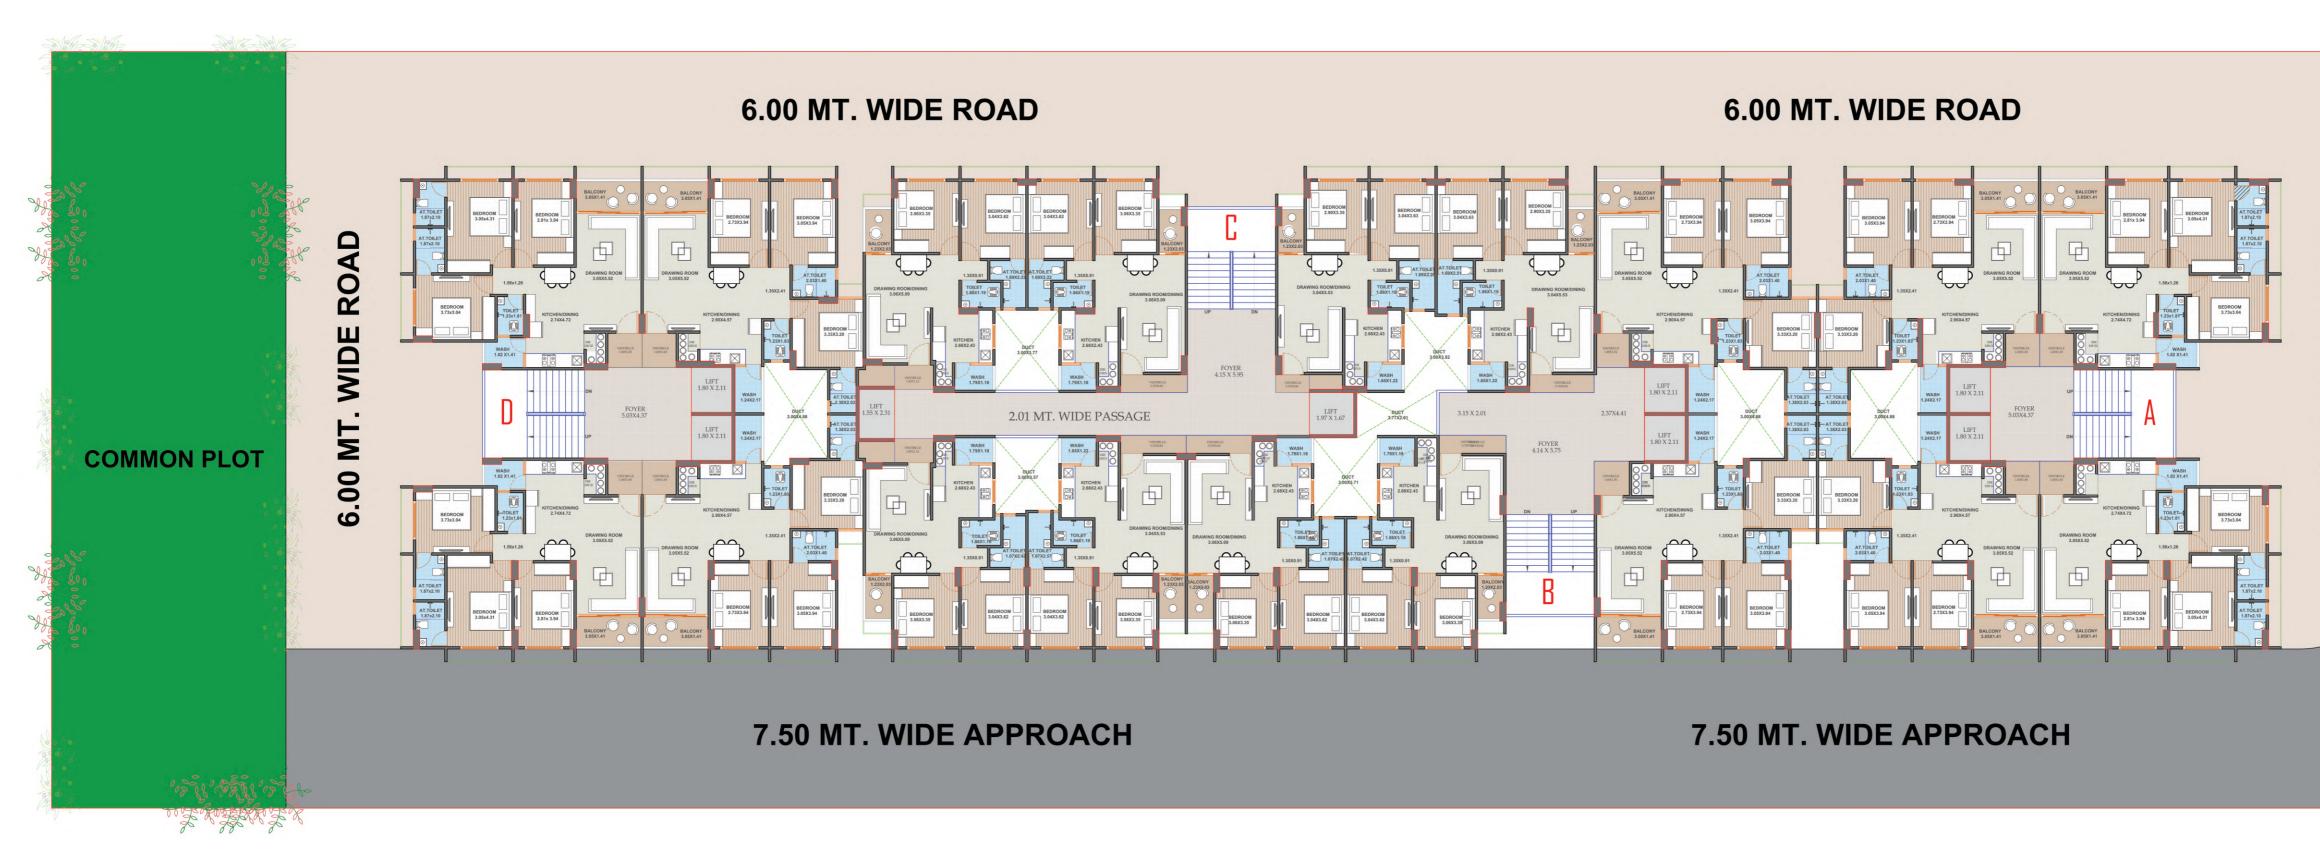

# **Ground Floor Plan**







# **Typical Floor Plan**















## **SPECIFICATIONS**



#### ELECTRIFICATION

- Phase concealed copper wiring with M.C.B / E.L.C.B.
- Branded modular switches with sufficient electrical points in all rooms
- Electrical point for A.C. in drawing room and bedrooms



### PLUMBING

- Branded U.P.V.C. pipes for regular water supply
- Branded C.P.V.C. pipes for hot water supply



#### **KITCHEN**

- Granite platform with S.S.sink
- Glazed tiles dado up to lintel level
- Provision for R.O. system with required electrical & plumbing point



#### **BATHROOMS/TOILET**

- Anti-skid flooring
- Glazed tiles dado up to lintel level
- Branded sanitary ware fittings



#### **PLASTER & PAINTS**

- Inside: Single coat mala plaster with wall putty finish
- Outside: Double coat mala plaster with texture or exterior paint