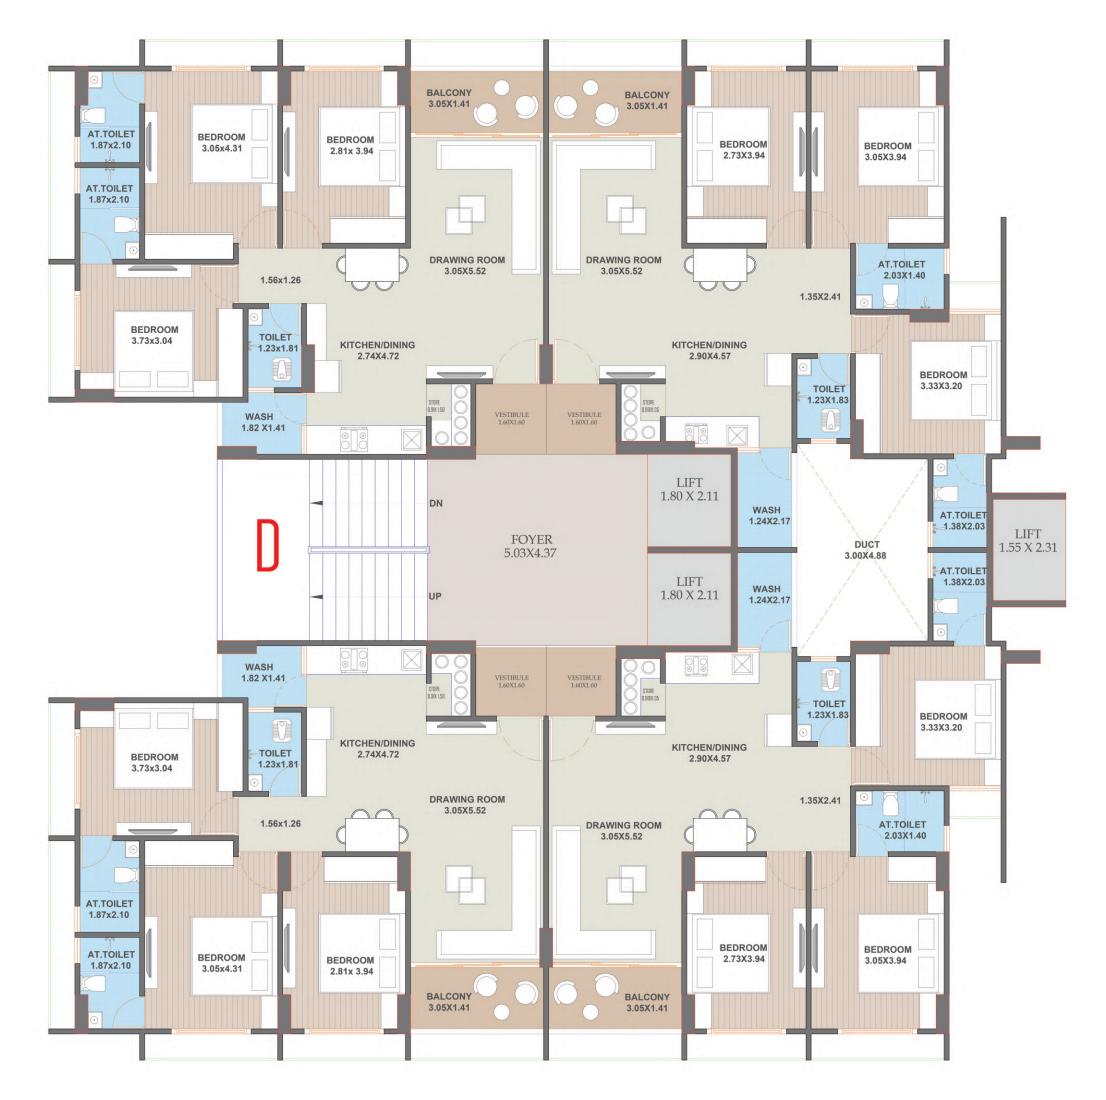

# **Ground Floor Plan**







# **Typical Floor Plan**















## **SPECIFICATIONS**



#### ELECTRIFICATION

- Phase concealed copper wiring with M.C.B / E.L.C.B.
- Branded modular switches with sufficient electrical points in all rooms
- Electrical point for A.C. in drawing room and bedrooms



### PLUMBING

- Branded U.P.V.C. pipes for regular water supply
- Branded C.P.V.C. pipes for hot water supply



#### **KITCHEN**

- Granite platform with S.S.sink
- Glazed tiles dado up to lintel level
- Provision for R.O. system with required electrical & plumbing point



#### **BATHROOMS/TOILET**

- Anti-skid flooring
- Glazed tiles dado up to lintel level
- Branded sanitary ware fittings



#### **PLASTER & PAINTS**

- Inside: Single coat mala plaster with wall putty finish
- Outside: Double coat mala plaster with texture or exterior paint for attracti