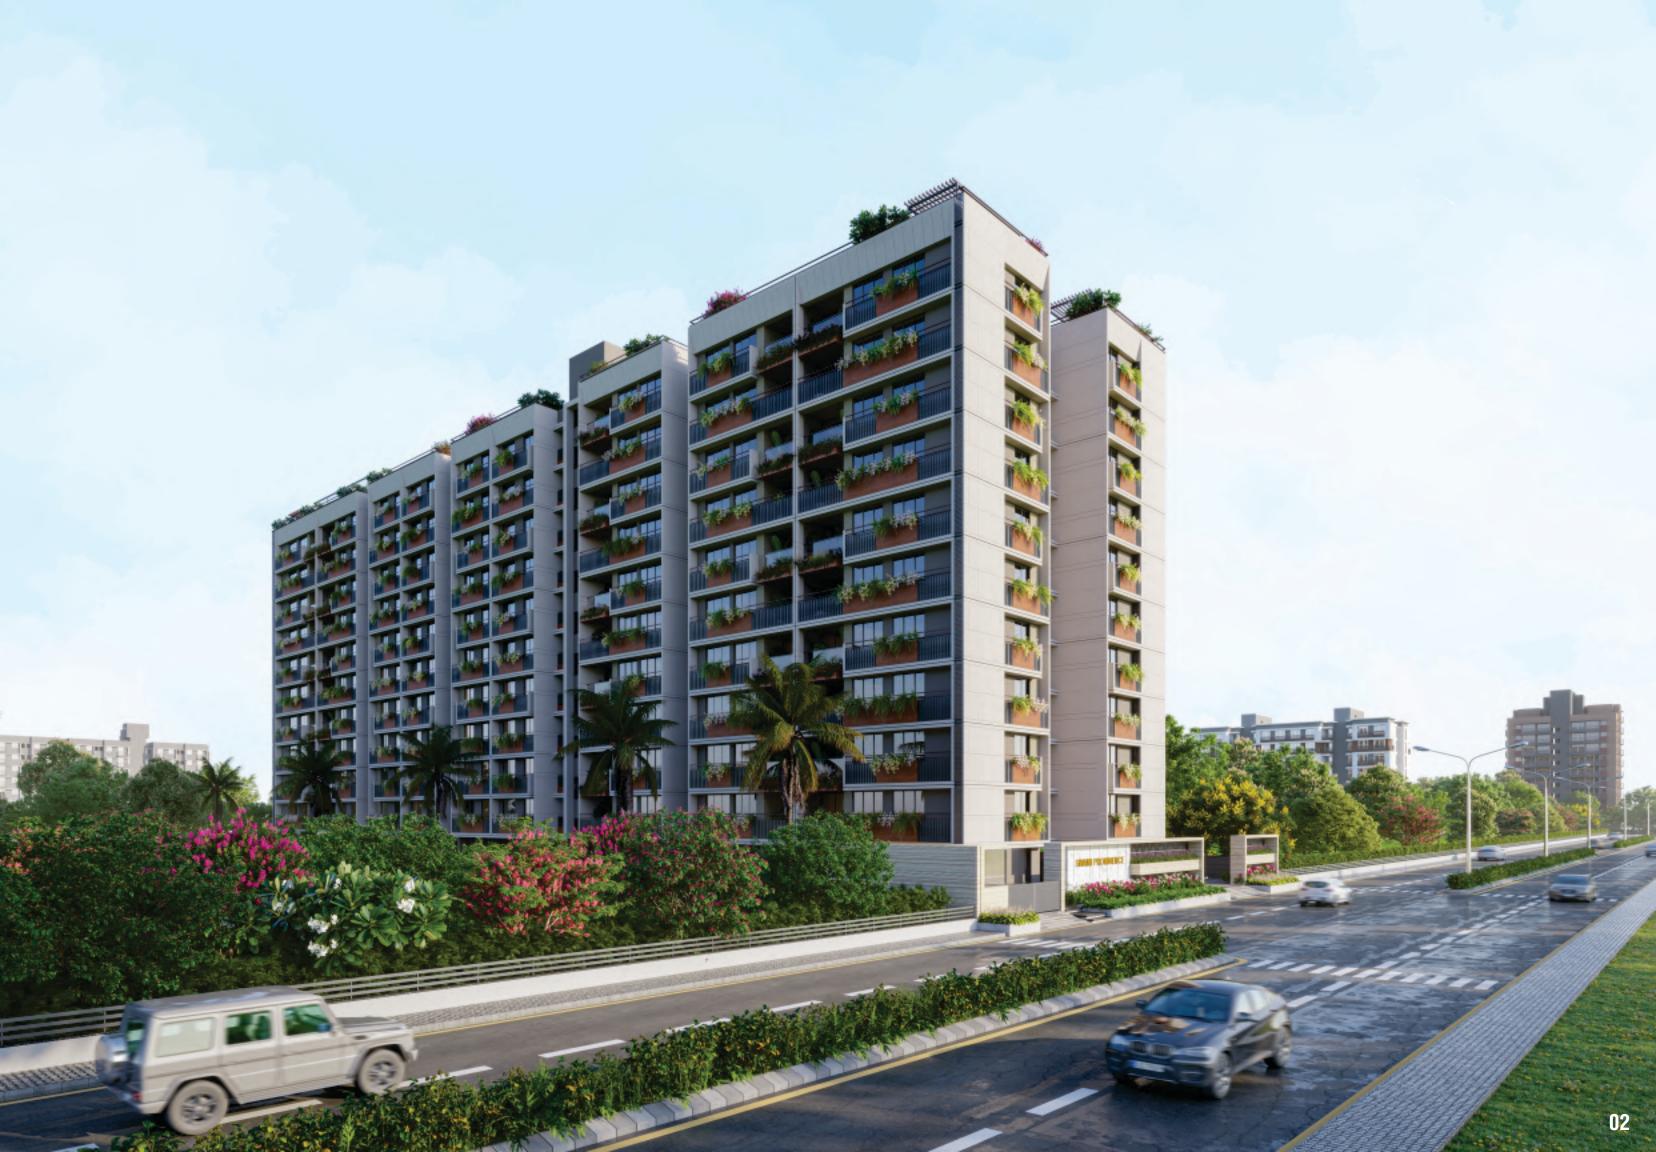

# **Ground Floor Plan**







# **Typical Floor Plan**















## **SPECIFICATIONS**



#### ELECTRIFICATION

- Phase concealed copper wiring with M.C.B / E.L.C.B.
- Branded modular switches with sufficient electrical points in all rooms
- Electrical point for A.C. in drawing room and bedrooms



### PLUMBING

- Branded U.P.V.C. pipes for regular water supply
- Branded C.P.V.C. pipes for hot water supply



#### **KITCHEN**

- Granite platform with S.S.sink
- Glazed tiles dado up to lintel level
- Provision for R.O. system with required electrical & plumbing point



#### **BATHROOMS/TOILET**

- Anti-skid flooring
- Glazed tiles dado up to lintel level
- Branded sanitary ware fittings



#### **PLASTER & PAINTS**

- Inside: Single coat mala plaster with wall putty finish