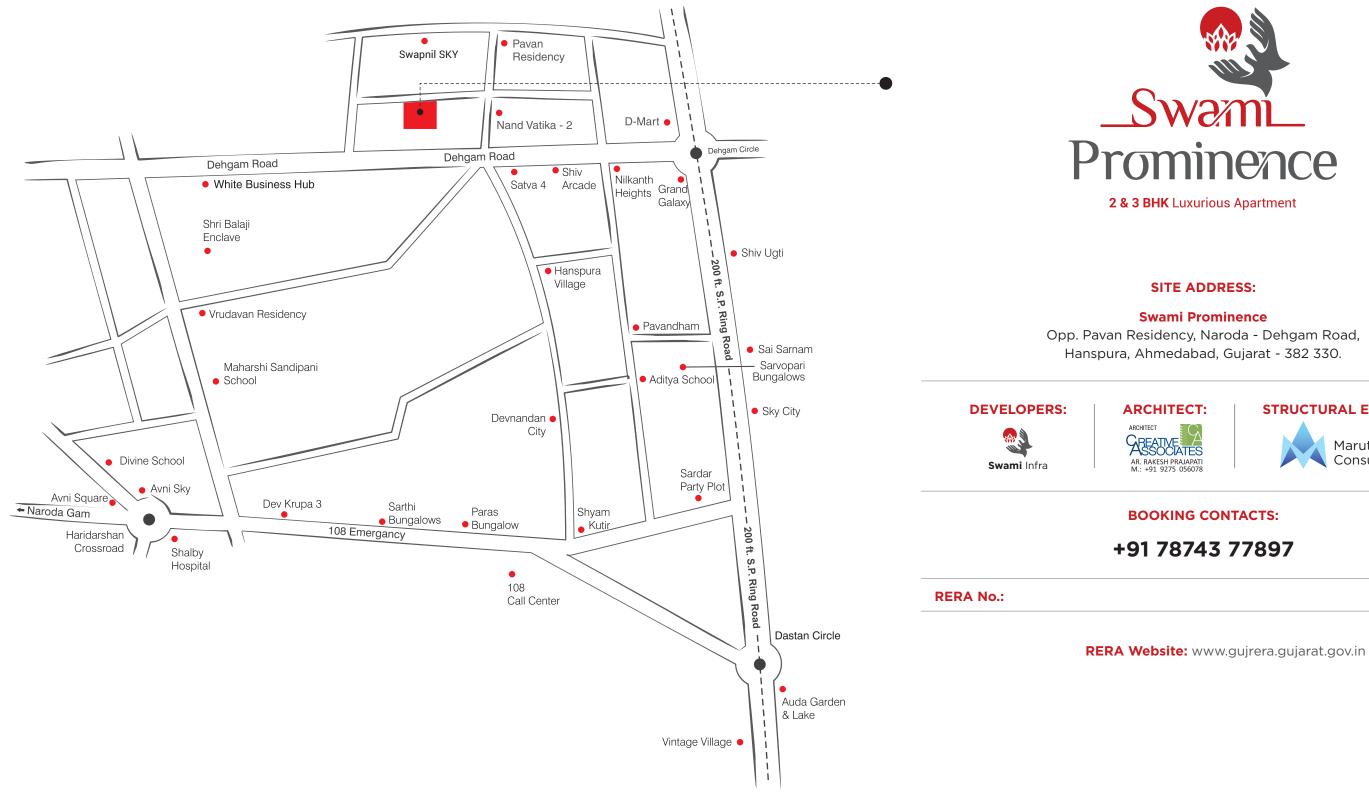

T**

- Anti-skid flooring
- Glazed tiles dado up to lintel level
- Branded sanitary ware fittings



#### **PLASTER & PAINTS**

- Inside: Single coat mala plaster with wall putty finish
- Outside: Double coat mala plaster with texture or exterior paint for attractive elevation



## WASH AREA

- Anti-skid flooring
- Provision for washing machine with electrical and plumbing point



#### **FACILITIES & FEATURES**

- CCTV surveillance in overall surrounding space of scheme
- EV charging point in every villa

#### TERRACE

• Open terrace with water proof treatment with tiles cladding



# 

## **DOORS & WINDOWS**

- Laminated flush doors
- Aluminium section with stone jamb



## STRUCTURE

• Earthquake resistant R.C.C. frame structure



## FLOORING

• Vitrified tiles flooring in all rooms



### **STRUCTURAL ENGINEER:**

Maruti Consulatants