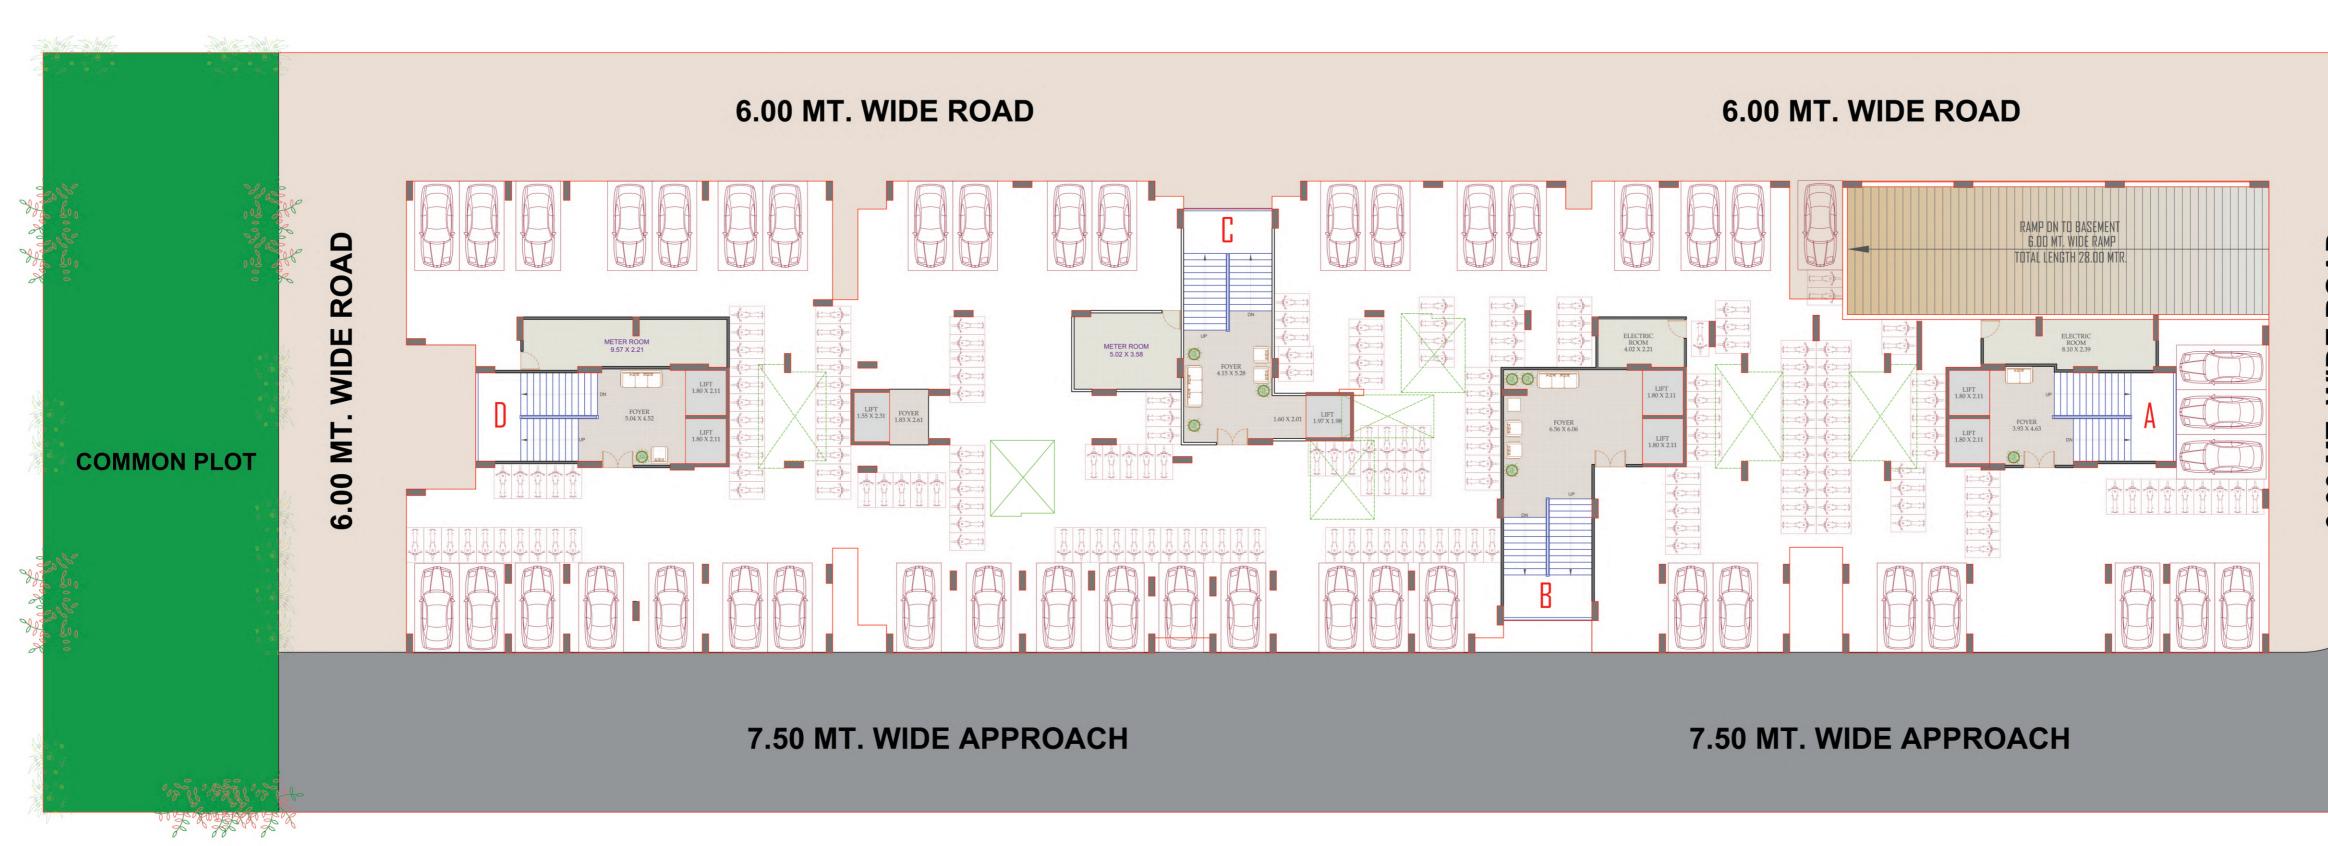

# **Ground Floor Plan**







# **Typical Floor Plan**















## **SPECIFICATIONS**



#### ELECTRIFICATION

- Phase concealed copper wiring with M.C.B / E.L.C.B.
- Branded modular switches with sufficient electrical points in all rooms
- Electrical point for A.C. in drawing room and bedrooms



### PLUMBING

- Branded U.P.V.C. pipes for regular water supply
- Branded C.P.V.C. pipes for hot water supply



#### **KITCHEN**

- Granite platform with S.S.sink
- Glazed tiles dado up to lintel level
- Provision for R.O. system with required electrical & plumbing point



#### **BATHROOMS/TOILET**

- Anti-skid flooring
- Glazed tiles dado up to lintel level
- Branded sanitary ware fittings



#### **PLASTER & PAINTS**

- Inside: Single coat mala plaster with wall putty finish
- Outside: Double coat mala plaster