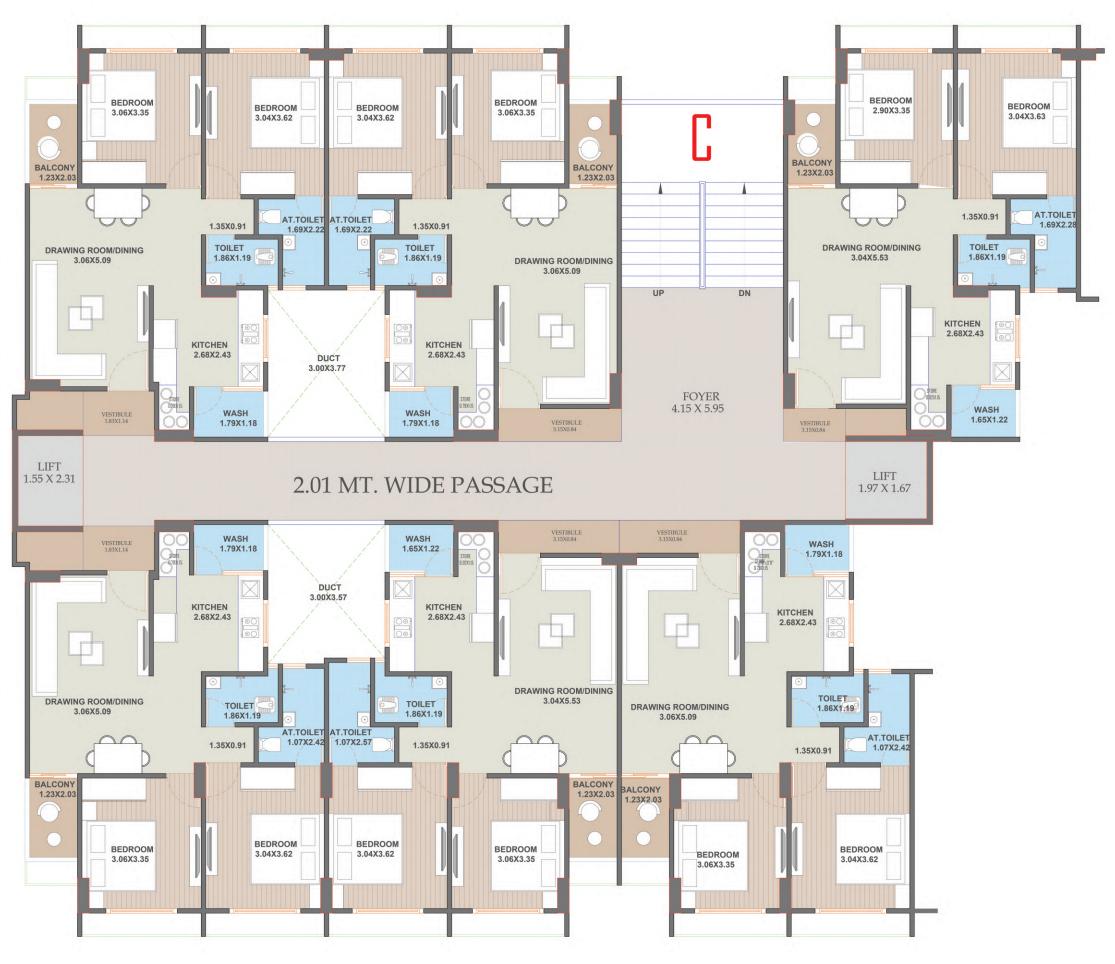

# **Ground Floor Plan**







# **Typical Floor Plan**















## **SPECIFICATIONS**



#### ELECTRIFICATION

- Phase concealed copper wiring with M.C.B / E.L.C.B.
- Branded modular switches with sufficient electrical points in all rooms
- Electrical point for A.C. in drawing room and bedrooms



### PLUMBING

- Branded U.P.V.C. pipes for regular water supply
- Branded C.P.V.C. pipes for hot water supply



#### **KITCHEN**

- Granite platform with S.S.sink
- Glazed tiles dado up to lintel level
- Provision for R.O. system with required electrical & plumbing point



#### **BATHROOMS/TOILET**

- Anti-skid flooring
- Glazed tiles dado up to lintel level
- Branded sanitary ware fittings



#### **PLASTER & PAINTS**

- Inside: Single coat mala plaster with wall putty finish
- Outside: Double coat mala plaster with texture or exterior paint for attrac