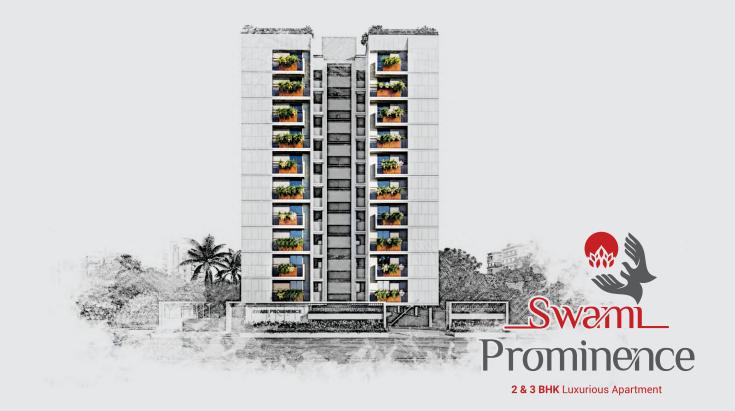

# **Ground Floor Plan**







# **Typical Floor Plan**















## **SPECIFICATIONS**



#### ELECTRIFICATION

- Phase concealed copper wiring with M.C.B / E.L.C.B.
- Branded modular switches with sufficient electrical points in all rooms
- Electrical point for A.C. in drawing room and bedrooms



### PLUMBING

- Branded U.P.V.C. pipes for regular water supply
- Branded C.P.V.C. pipes for hot water supply



#### **KITCHEN**

- Granite platform with S.S.sink
- Glazed tiles dado up to lintel level
- Provision for R.O. system with required electrical & plumbing point



#### **BATHROOMS/TOILET**

- Anti-skid flooring
- Glazed tiles dado up to lintel level
- Branded sanitary ware fittings



#### **PLASTER & PAINTS**

- Inside: Single coat mala plaster with wall putty finis