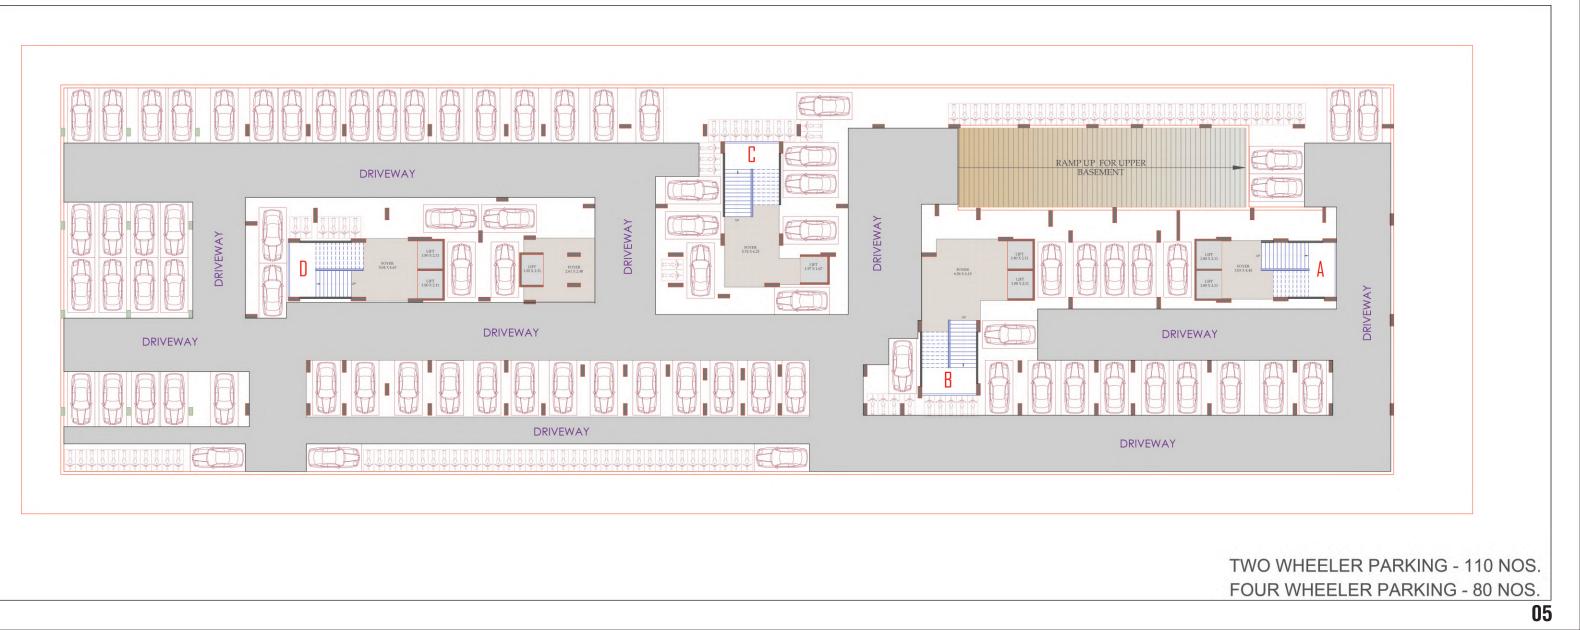

# **Ground Floor Plan**







# **Typical Floor Plan**















## **SPECIFICATIONS**



#### ELECTRIFICATION

- Phase concealed copper wiring with M.C.B / E.L.C.B.
- Branded modular switches with sufficient electrical points in all rooms
- Electrical point for A.C. in drawing room and bedrooms



### PLUMBING

- Branded U.P.V.C. pipes for regular water supply
- Branded C.P.V.C. pipes for hot water supply



#### **KITCHEN**

- Granite platform with S.S.sink
- Glazed tiles dado up to lintel level
- Provision for R.O. system with required electrical & plumbing point



#### **BATHROOMS/TOILET**

- Anti-skid flooring
- Glazed tiles dado up to lintel level
- Branded sanitary ware fittings



#### **PLASTER & PAINTS**

- Inside: Single coat mala plaster with wall putty finish
- Outs