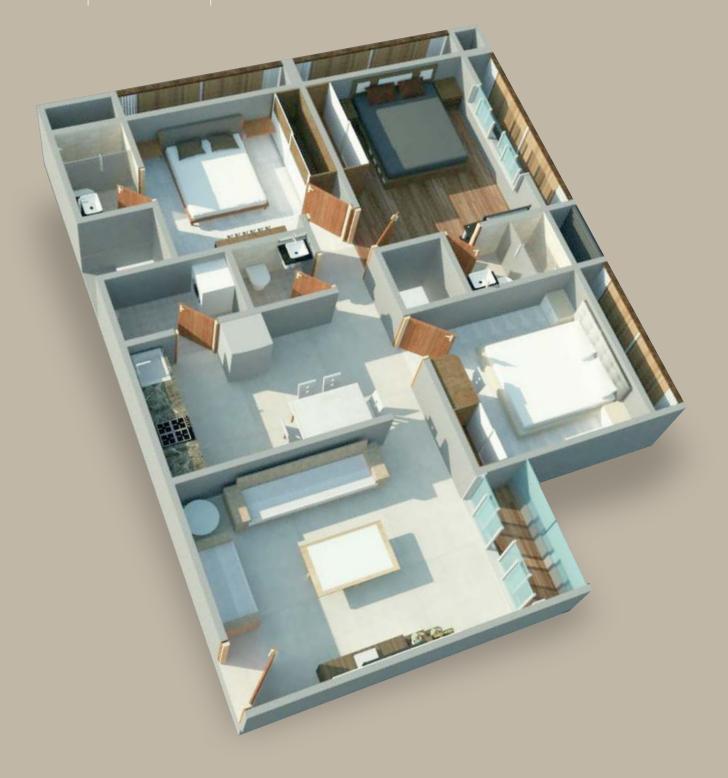

## TYPICAL UNIT PLAN

(1ST TO 7TH)

| 1  | DRAWING ROOM     | 12'0" X 15'9 |
|----|------------------|--------------|
| 1A | BALCONY          | 7'6" X 3'6   |
| 2  | KITCHEN / DINING | 8'0" X 15'6  |
| 2A | WASH             | 4'0" X 7'0   |
| 3  | BED ROOM - 1     | 10'0" X 11'0 |
| 4  | COM. TOILET      | 4'0" X 4'9   |
| 5  | BED ROOM - 2     | 12'6" X 11'0 |
| 5A | TOILET           | 4'0" X 11'0  |
| 6  | BED ROOM - 3     | 10'0" X 11'0 |
| 6A | TOILET           | 6'0" X 4'0   |