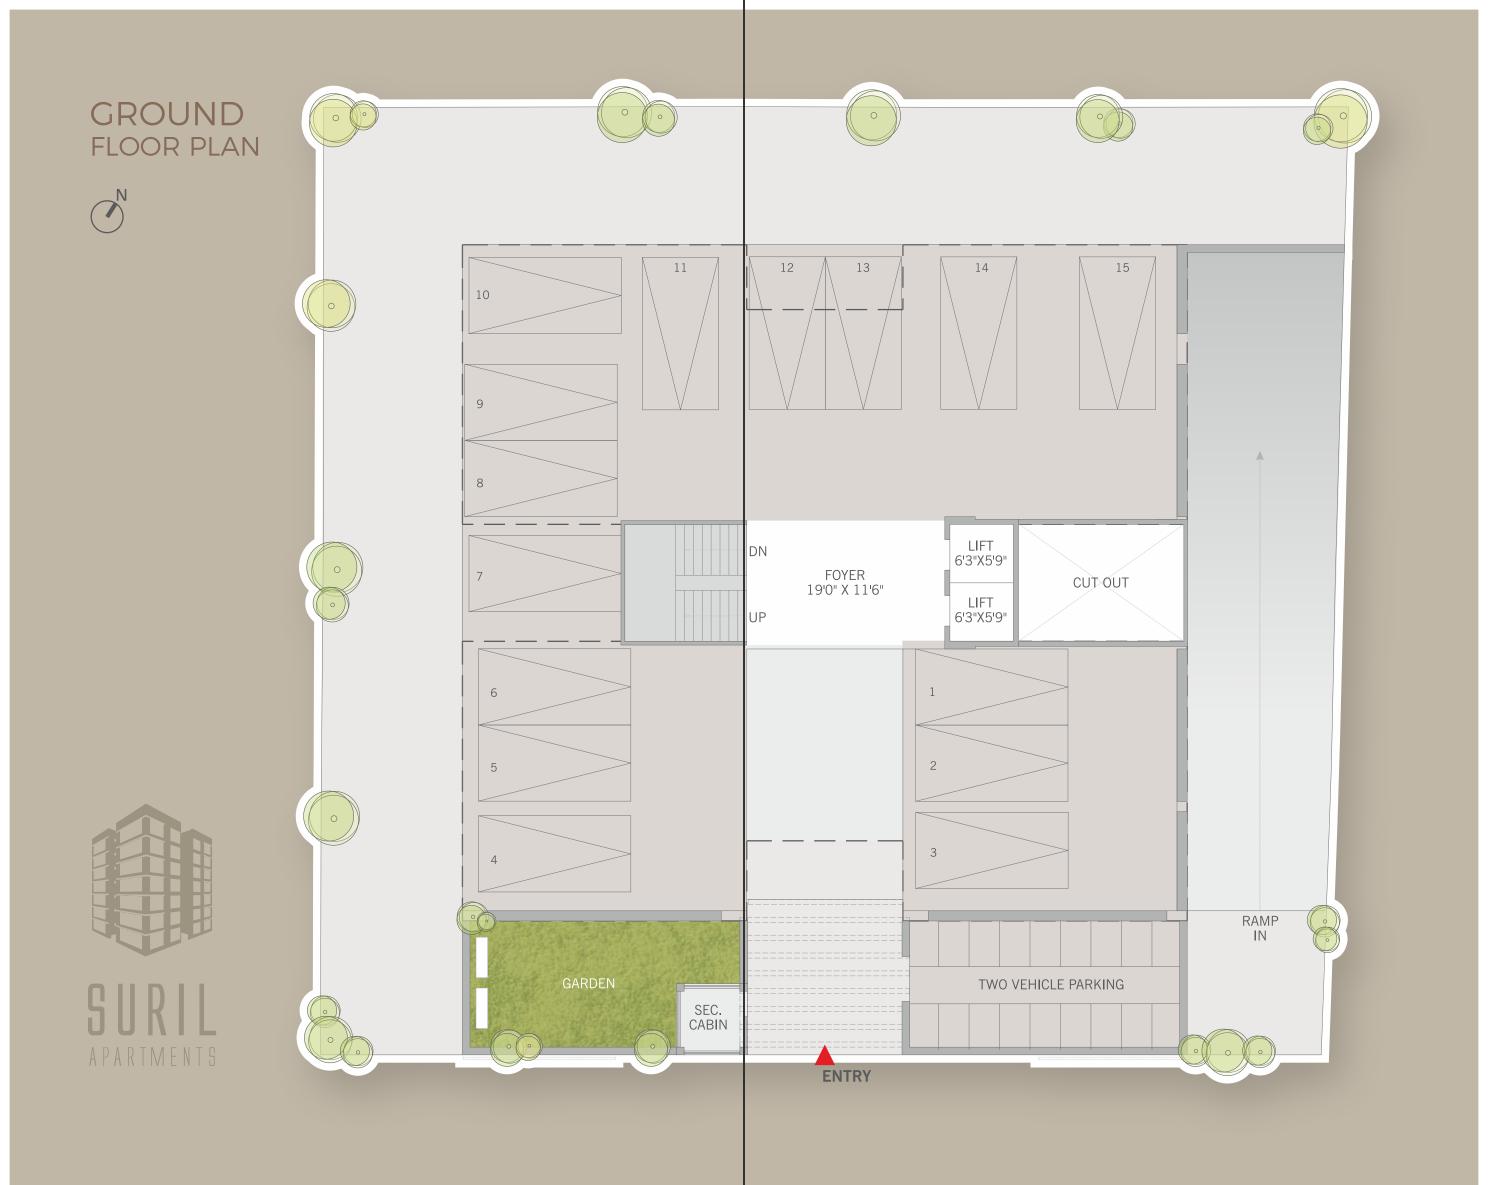

## TYPICAL FLOOR PLAN

(1ST TO 7TH)







## TYPICAL UNIT PLAN

(1ST TO 7TH)

| 1  | DRAWING ROOM     | 12'0" X 15'9 |
|----|------------------|--------------|
| 1A | BALCONY          | 7'6" X 3'6   |
| 2  | KITCHEN / DINING | 8'0" X 15'6  |
| 2A | WASH             | 4'0" X 7'0   |
| 3  | BED ROOM - 1     | 10'0" X 11'0 |
| 4  | COM. TOILET      | 4'0" X 4'9   |
| 5  | BED ROOM - 2     | 12'6" X 11'0 |
| 5A | TOILET           | 4'0" X 11'0  |
| 6  | BED ROOM - 3     | 10'0" X 11'0 |
| 6A | TOILET           | 6'0" X 4'0   |







## **SPECIFICATION**

STRUCTURE : Earthquake Resistant RCC frame structure using best suitable construction technology

MASONRY : Sand based concrete blocks (100 mm thick)

FLOORING : Premium brand Vitrified tiles (800 x 800)mm in drawing and dining room

and (