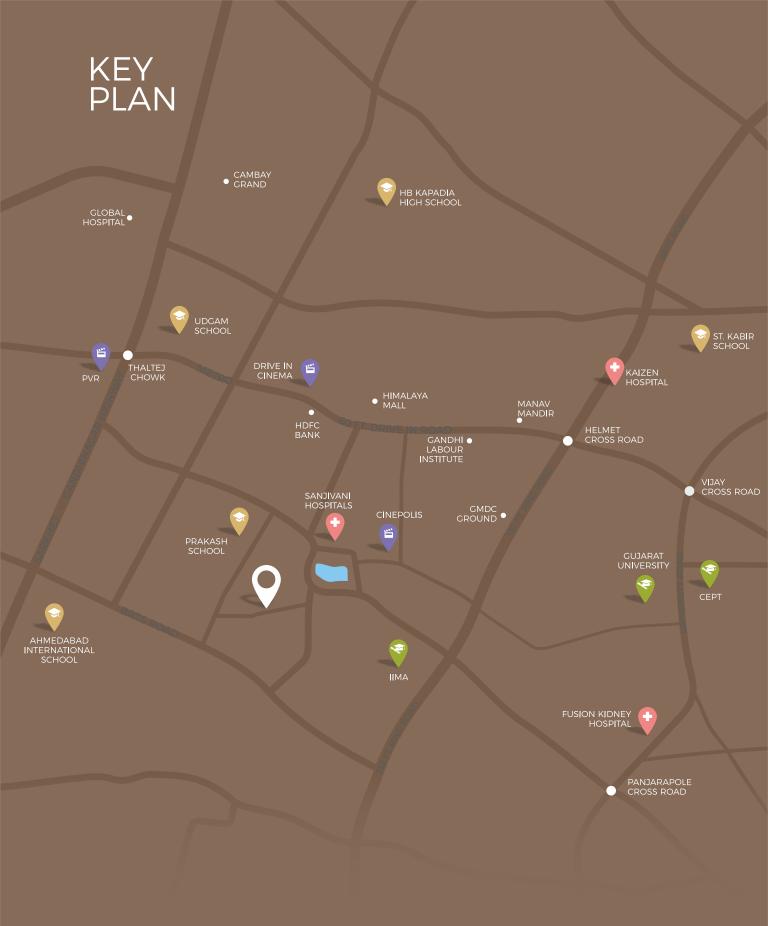

technology

MASONRY : Sand based concrete blocks (100 mm thick)

FLOORING : Premium brand Vitrified tiles (800 x 800)mm in drawing and dining room

and (600 x 600)mm tiles flooring in all other areas

KITCHEN : Granite platform with superior quality S.S. sink and cladding up to lintel level

BATHROOMS : Superior Quality Sanitary and Plumbing Fixtures and

Designer bathrooms with glazed tile flooring

DOORS : Premium flushed doors (IST brand) with wooden frame and cylindrical branded locks

WINDOWS : Precision cut Aluminum windows with powder coat

ELECTRICAL : Concealed 3 Phase electrification with ISI quality copper wiring

FINISHES : External: Acrylic Textured Finish

Internal: Mala Plaster with putty finish

WATER PROOFING: Waterproofing done as per norms for bathrooms and terraces







## **EXCELLON PROJECTS LLP**

F116 Kamdhenu Complex, Polytechnic, Ahmedabad - 380015.

Tel::+91 79 2630 6775 / 2630 6776 excellonpro@gmail.com

www.gujrera.gujarat.gov.in RERA Registration No.:

Architect: Kartik Acharya Engineer: Jayesh Shah

Structural Engineer: Ketav Joshi