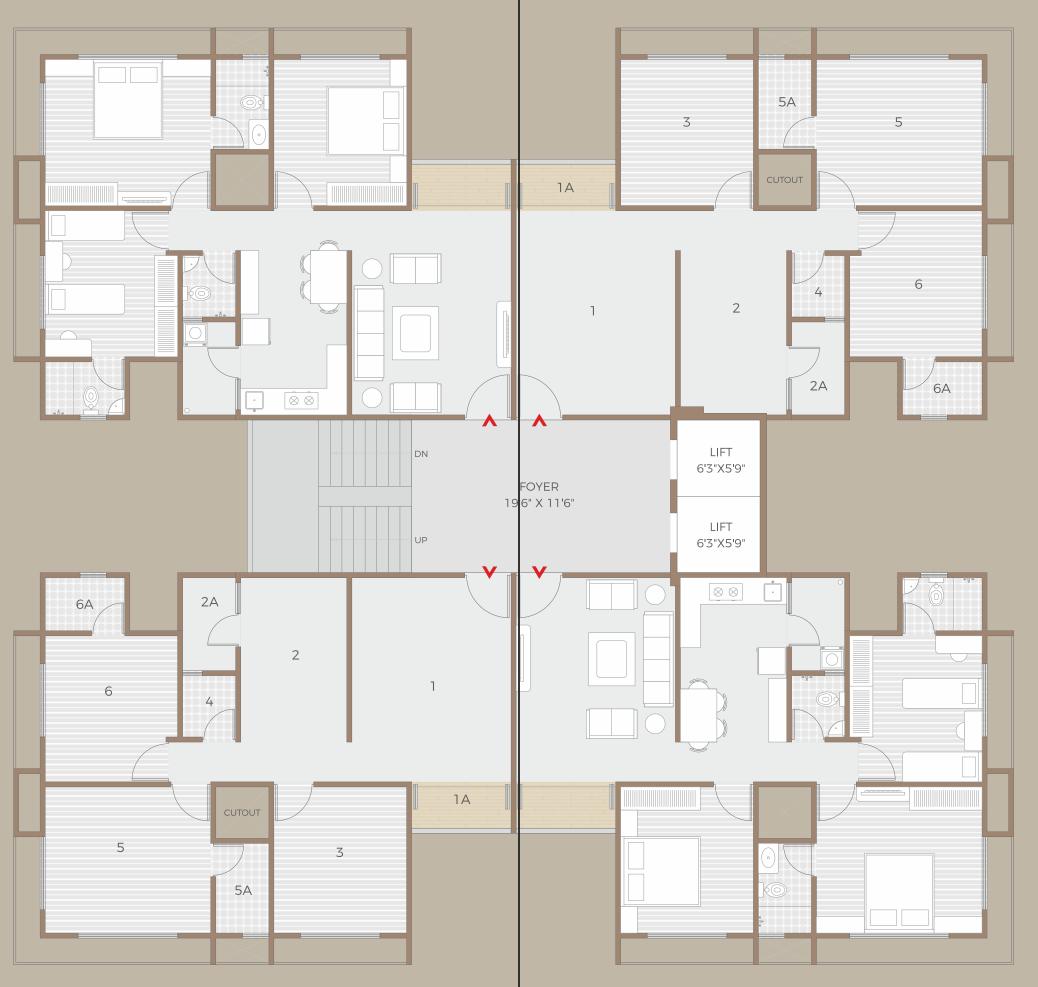

## TYPICAL FLOOR PLAN

(1ST TO 7TH)

## TYPICAL UNIT PLAN

(1ST TO 7TH)

| 1  | DRAWING ROOM     | 12'0" X 15'9 |
|----|------------------|--------------|
| 1A | BALCONY          | 7'6" X 3'6   |
| 2  | KITCHEN / DINING | 8'0" X 15'6  |
| 2A | WASH             | 4'0" X 7'0   |
| 3  | BED ROOM - 1     | 10'0" X 11'0 |
| 4  | COM. TOILET      | 4'0" X 4'9   |
| 5  | BED ROOM - 2     | 12'6" X 11'0 |
| 5A | TOILET           | 4'0" X 11'0  |
| 6  | BED ROOM - 3     | 10'0" X 11'0 |
| 6A | TOILET           | 6'0" X 4'0   |