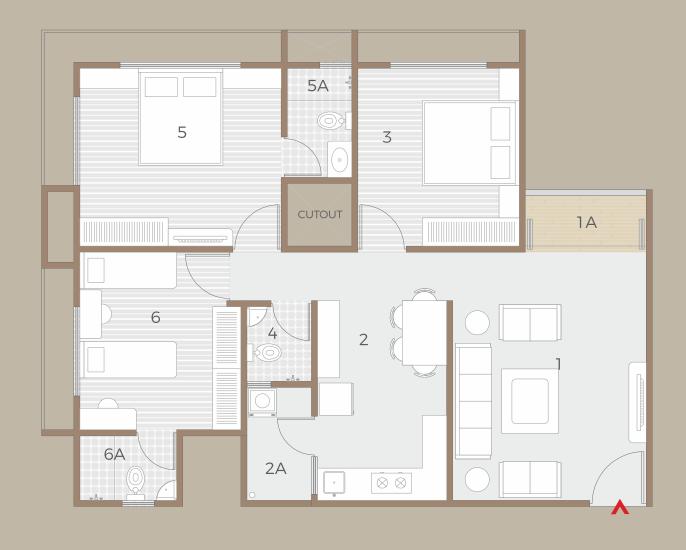

## TYPICAL UNIT PLAN

(1ST TO 7TH)

| 1  | DRAWING ROOM     | 12'0" X 15'9 |
|----|------------------|--------------|
| 1A | BALCONY          | 7'6" X 3'6   |
| 2  | KITCHEN / DINING | 8'0" X 15'6  |
| 2A | WASH             | 4'0" X 7'0   |
| 3  | BED ROOM - 1     | 10'0" X 11'0 |
| 4  | COM. TOILET      | 4'0" X 4'9   |
| 5  | BED ROOM - 2     | 12'6" X 11'0 |
| 5A | TOILET           | 4'0" X 11'0  |
| 6  | BED ROOM - 3     | 10'0" X 11'0 |
| 6A | TOILET           | 6'0" X 4'0   |