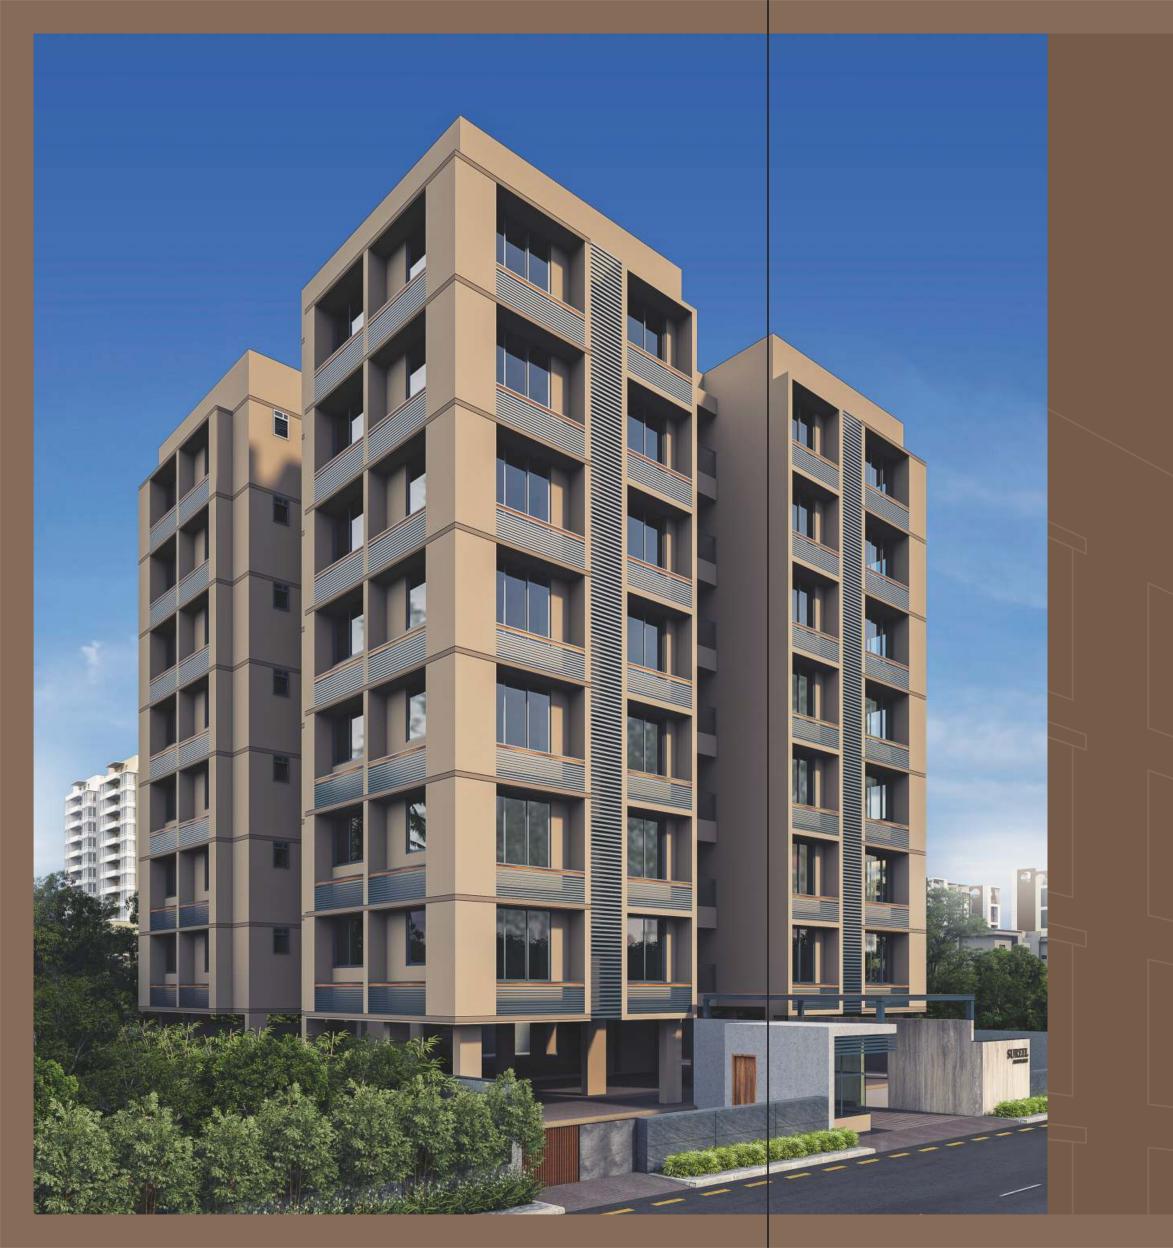

## TYPICAL FLOOR PLAN

(1ST TO 7TH)







## TYPICAL UNIT PLAN

(1ST TO 7TH)

| 1  | DRAWING ROOM     | 12'0" X 15'9 |
|----|------------------|--------------|
| 1A | BALCONY          | 7'6" X 3'6   |
| 2  | KITCHEN / DINING | 8'0" X 15'6  |
| 2A | WASH             | 4'0" X 7'0   |
| 3  | BED ROOM - 1     | 10'0" X 11'0 |
| 4  | COM. TOILET      | 4'0" X 4'9   |
| 5  | BED ROOM - 2     | 12'6" X 11'0 |
| 5A | TOILET           | 4'0" X 11'0  |
| 6  | BED ROOM - 3     | 10'0" X 11'0 |
| 6A | TOILET           | 6'0" X 4'0   |







## **SPECIFICATION**

STRUCTURE : Earthquake Resistant RCC frame structure using best suitable construction technology

MASONRY : Sand based concrete blocks (100 mm thick)

FLOORING : Premium brand Vitrified tiles (800 x 800)mm in drawing and dining room

a