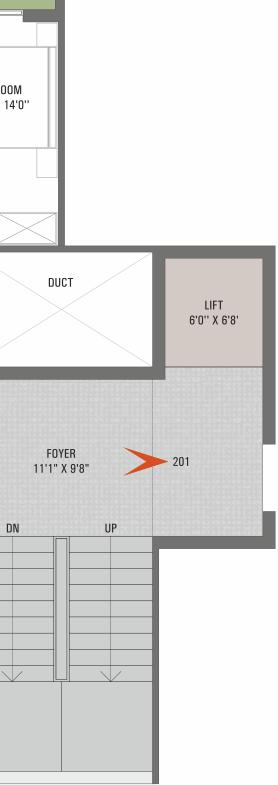

# **4 BHK LEISURE LIVING**









**GROUND FLOOR** 

# 12 MT WIDE ROAD ----













TYPICAL FLOOR





# **SPECIFICATIONS**

### FLOORING :

- Italian marble in Drawing room and Living room. ٠
- Vitrified tiles in all bed rooms, kitchen and balcony. ٠
- Tiles / Cota stone in wash area. ٠

#### **KITCHEN**:

- Stainless steel sink with polished granite platform. ٠
- Premium quality tiles dedo up to the lintel level. ٠

#### **BATH/TOILET** :

• Tiles dedo up to lintel level, pipe line for warm & cold water.

#### **DOORS**:

decorative Main door & Inside Laminated flush door with • good quality hardware.

#### WINDOW :

- Anodized/powder coated full glass aluminum section with reflecting glass.
- Granite sill in all windows. ٠

#### **STAIRCASE**:

Granite flooring and MS railing. ٠

# **ELECTRIC**:

- 3 Phase Electrical Supply
- ISI branded standard wiring with good quality accessories. •