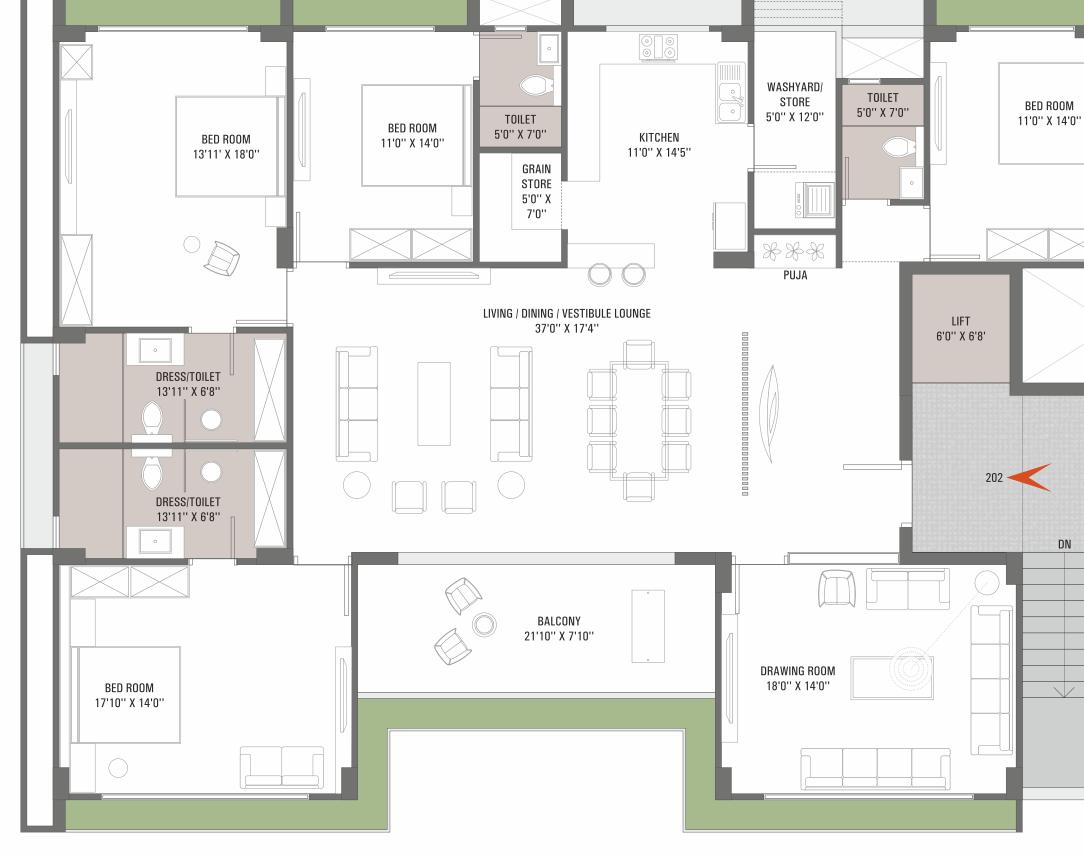

# **4 BHK LEISURE LIVING**









**GROUND FLOOR** 

# 12 MT WIDE ROAD ----













TYPICAL FLOOR





# **SPECIFICATIONS**

### FLOORING :

- Italian marble in Drawing room and Living room. ٠
- Vitrified tiles in all bed rooms, kitchen and balcony. ٠
- Tiles / Cota stone in wash area. ٠

#### **KITCHEN**:

- Stainless steel sink with polished granite platform. ٠
- Premium quality tiles dedo up to the lintel level. ٠

#### **BATH/TOILET** :

• Tiles dedo up to lintel level, pipe line for warm & cold water.

#### **DOORS**:

decorative Main door & Inside Laminated flush door with • good quality hardware.

#### WINDOW :

- Anodized/powder coated full glass aluminum section with reflecting glass.
- Granite sill in all windows. ٠

#### **STAIRCASE**:

Granite flooring and MS railing. ٠

# **ELECTRIC**:

- 3 Phase Electrical Supply
- ISI branded standard wiring with good quality accessories.