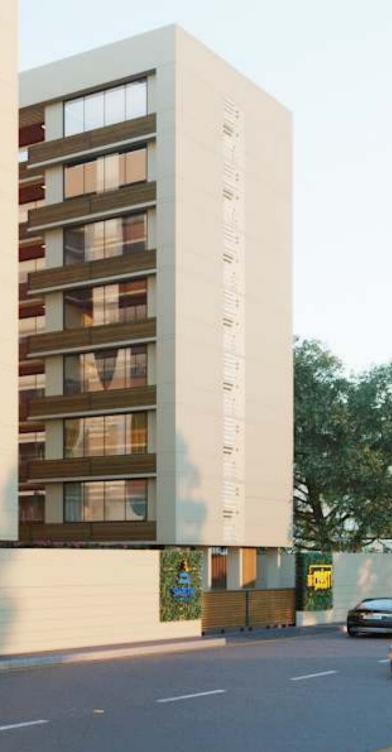

# **BUILDING SPECIFICATIONS**

- RCC frame Structure with earthquake resistant design
- External Plaster Texture with Double Coat Plaster
- Internal Plaster Single Coat Smooth Plaster with Putty Finish
- Covered Basement Parking with brush finished concrete floor
- Water supply by: Efficient Composite Pressurized Water Supply System
- Underground water tank with adequate storage capacity.
- Fire Safety system as per fire act.
- Power Backup for Lifts, water supply system & Staircase lights
- Two lifts for Each Tower.
- Well-designed landscape