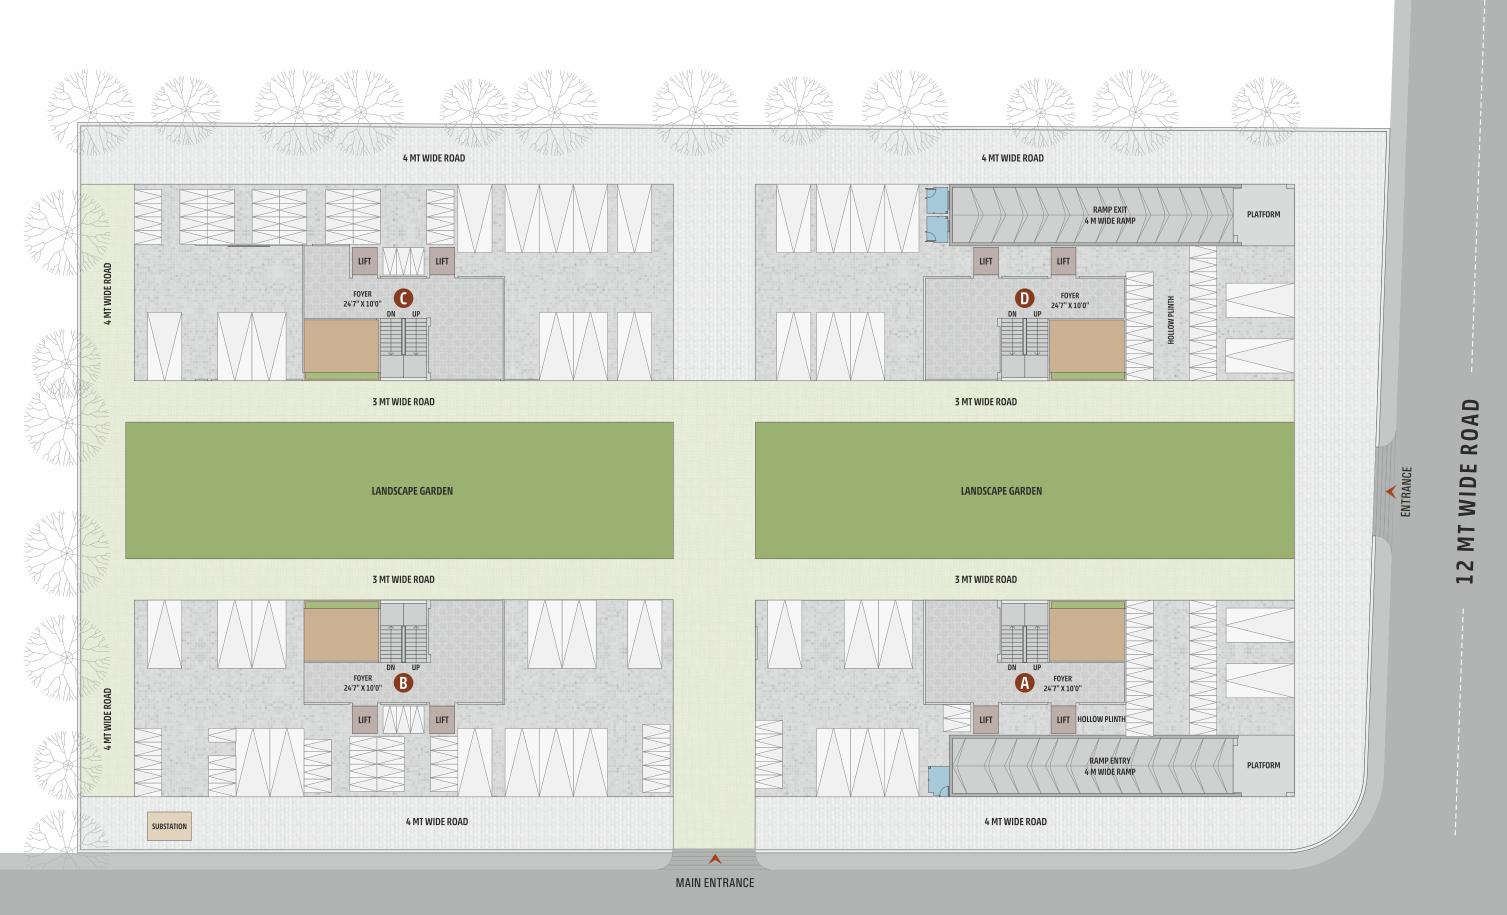

# **4 BHK LEISURE LIVING**

**GROUND FLOOR** 

# 12 MT WIDE ROAD ----

TYPICAL FLOOR