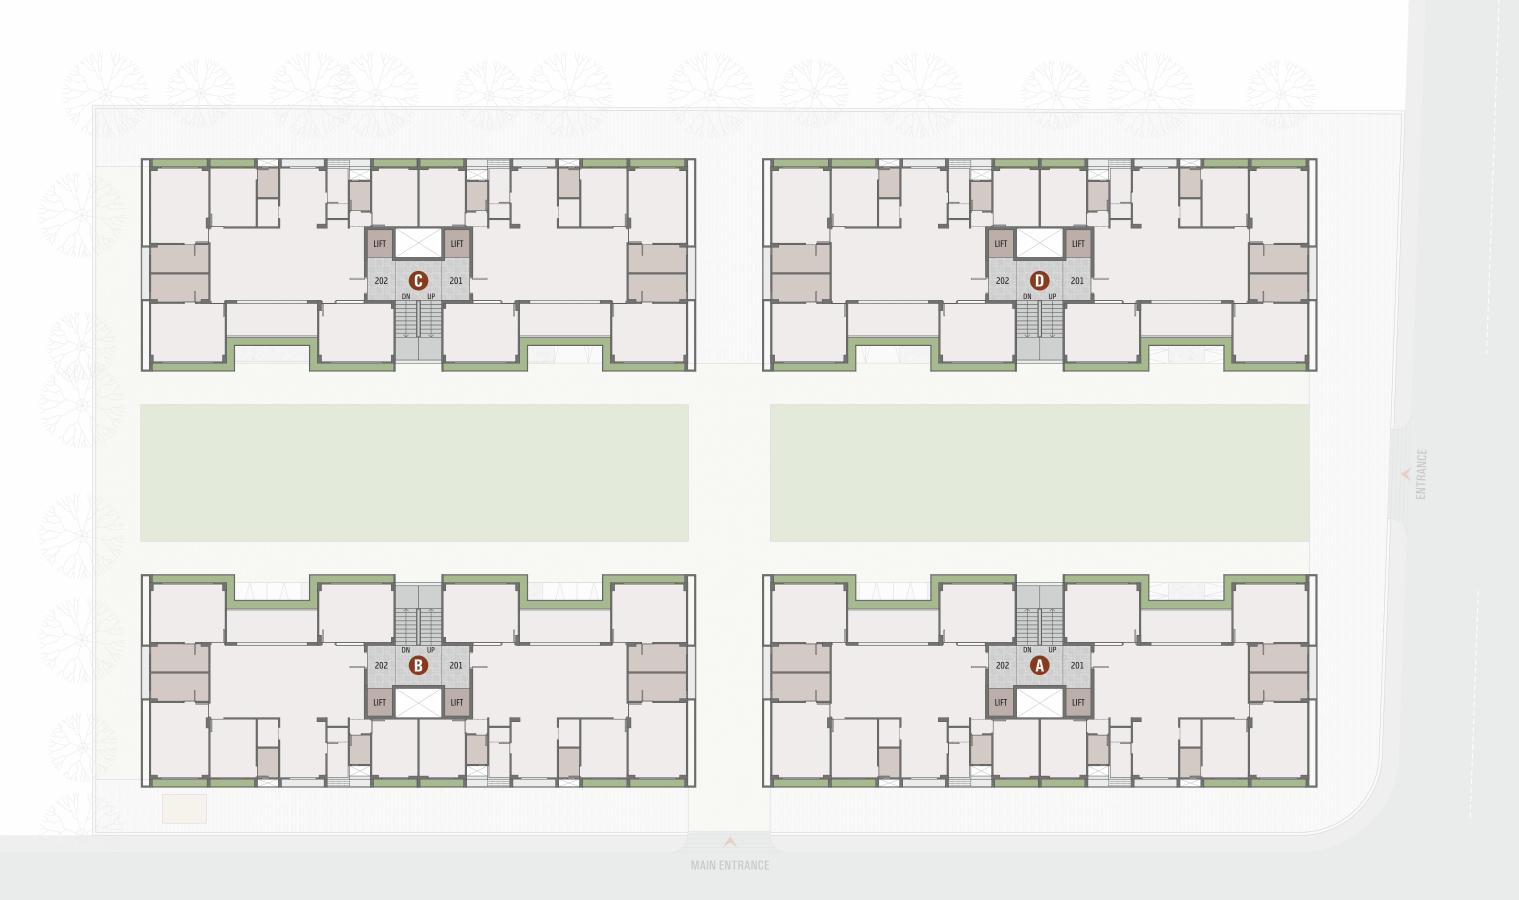

# **4 BHK LEISURE LIVING**









**GROUND FLOOR** 

# 12 MT WIDE ROAD ----













TYPICAL FLOOR





# **SPECIFICATIONS**

### FLOORING :

- Italian marble in Drawing room and Living room. ٠
- Vitrified tiles in all bed rooms, kitchen and balcony. ٠
- Tiles / Cota stone in wash area. ٠

#### **KITCHEN**:

- Stainless steel sink with polished granite platform. ٠
- Premium quality tiles dedo up to the lintel level. ٠

#### **BATH/TOILET** :

• Tiles dedo up to lintel level, pipe line for warm & cold water.

#### **DOORS**:

decorative Main door & Inside Laminated flush door with • good quality hardware.

#### WINDOW :

- Anodized/powder coated full glass aluminum section with reflecting glass.
- Granite sill in all windows. ٠

#### **STAIRCASE**:

Granite flooring and MS railing. ٠

# **ELECTRIC**:

- 3 Phase Electrical Supply
- ISI branded standard wiring with go