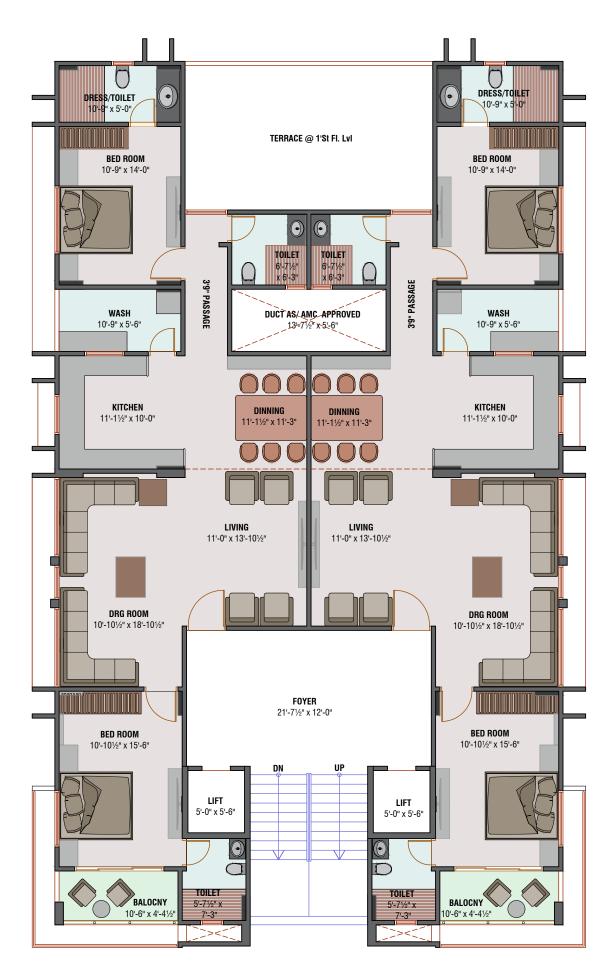

## **SPECIFICATIONS**

FLOORING

LIVING/ DINING: VITRIFIED TILE

BED ROOM

VITRIFIED TILE

**KITCHEN** 

VITRIFIED TILE,GRANITE PLATFORMWITH S,S SINK,KOTA STONE FLOOR IN WASH AREA

BALCONY

**CERAMIC TILE** 

DOORS

FLUSH DOOR

WINDOWS

FULLY GLAZED SLIDING ALUMINIUM WINDOWS

TOILETS

GLAZED / CERAMIC UPTO LINTEL LEVEL, BRASS FITTINGS

ELECTRIFICATION