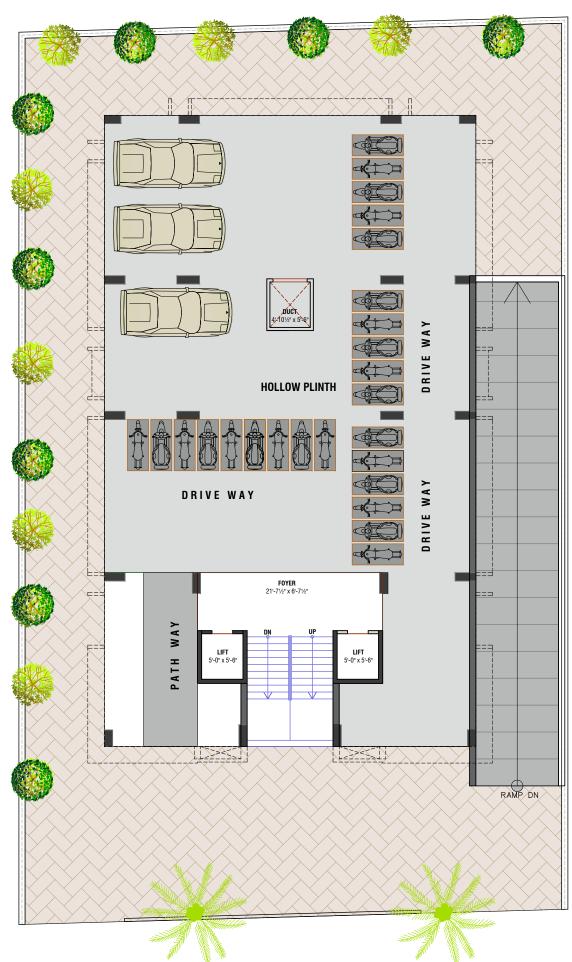

## BASEMENT PARKING | 24 HOUR SECURITY | 24 HOUR WATER SUPPLY CCTV CAMERAS | TWO PREMIUM ELEVATORES IN BLOCK