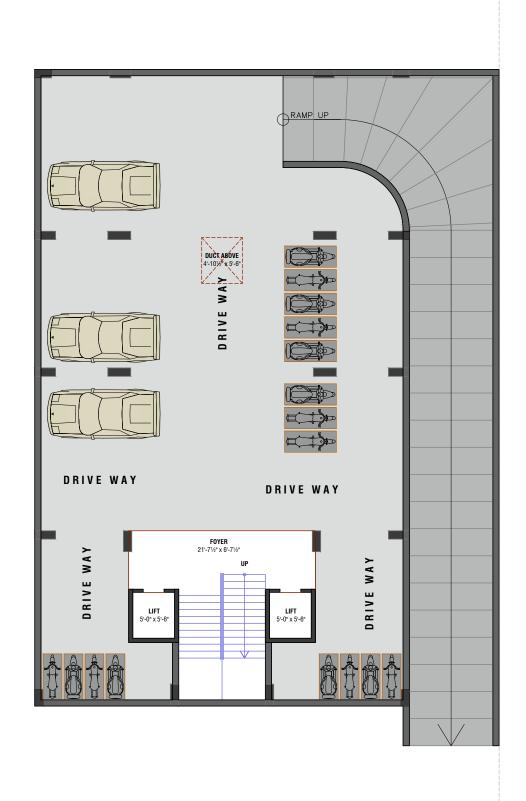

## BASEMENT PARKING | 24 HOUR SECURITY | 24 HOUR WATER SUPPLY CCTV CAMERAS | TWO PREMIUM ELEVATORES IN BLOCK