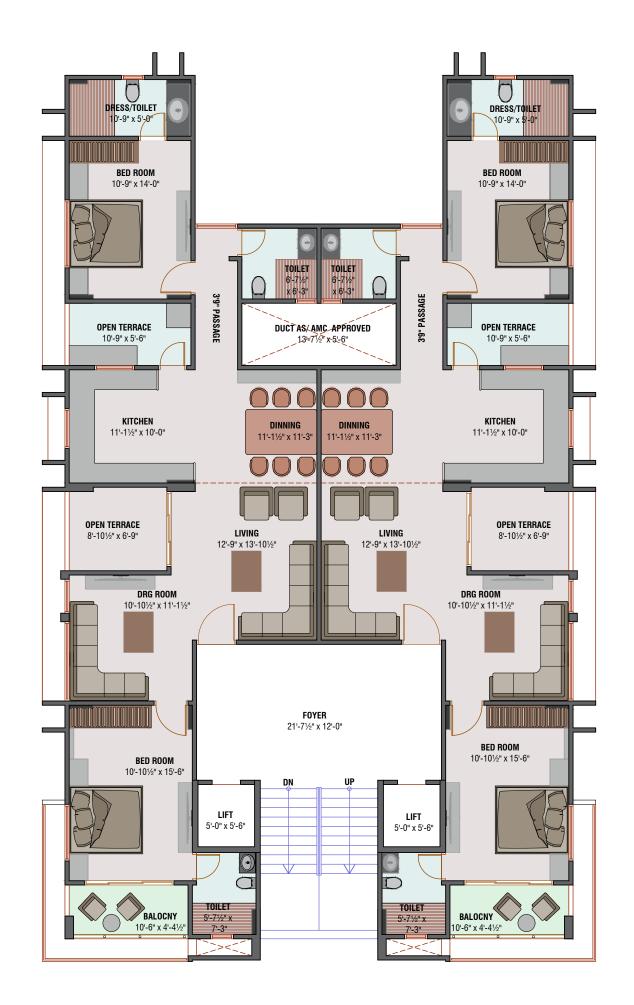

## THE FIRST STEP TOWARDS HAPPINESS IS BEING FREE OF HASSLES

















## **AMENITIES**

## BASEMENT PARKING | 24 HOUR SECURITY | 24 HOUR WATER SUPPLY CCTV CAMERAS | TWO PREMIUM ELEVATORES IN BLOCK

## **SPECIFICATIONS**

FLOORING

LIVING/ DINING: VITRIFIED TILE

BED ROOM

VITRIFIED TILE

**KITCHEN** 

VITRIFIED TILE,GRANITE PLATFORMWITH S,S SINK,KOTA STONE FLOOR IN WASH AREA

BALCONY

**CERAMIC TILE** 

DOORS

FLUSH DOOR

WINDOWS

FULLY GLAZED SLIDING ALUMINIUM WINDOWS

TOILETS

GLAZED / CERAMIC UPTO LINTEL LEVEL, BRASS FITTINGS

ELECTRIFICATION

CONCEALED LSL COPPER WIRING WITH MODULAR SWITCHES, MCB DISTRIBUTION PANEL

COLOR

INTERNAL FINISH - BIRLA PUTTY
EXTERNAL FINISH - 100% ACRYLIC PAINT

Architect: VIMARSH PANDYA (REG NO: CA/2010/47243)

Engineer : ALKESH V. LODHIA ( REG NO: ER0991220424R1)

Structural Consultant: JAPAN SHAH (REG NO: (GRADE-1) SD0463