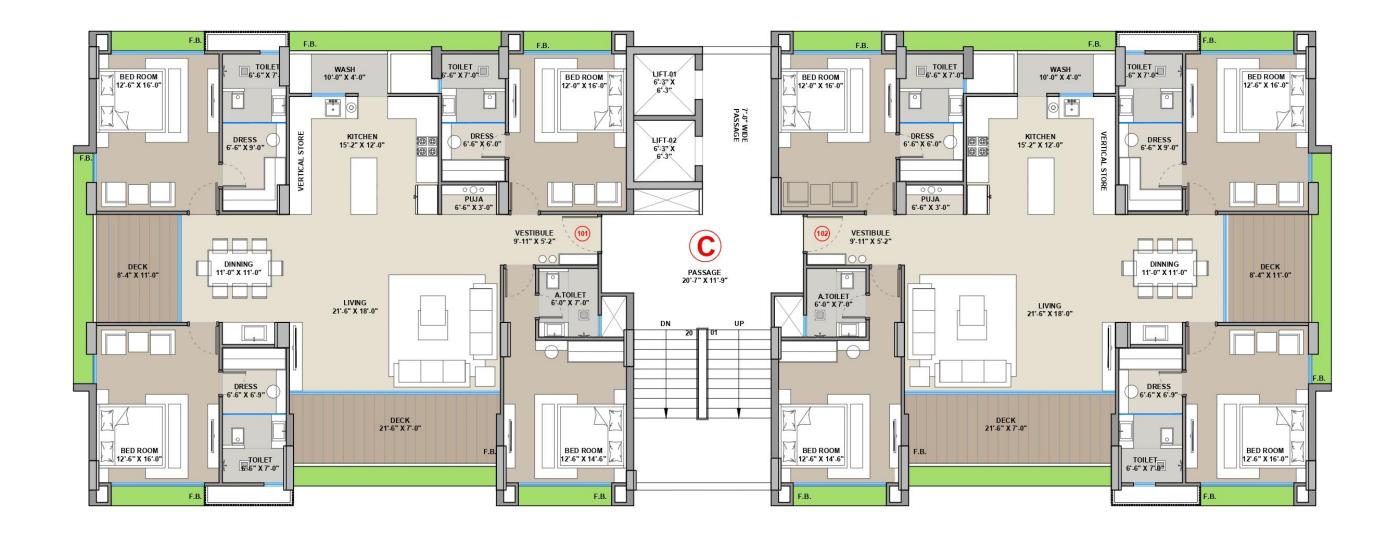

BAGHBAN THE LIFESTYLE







### OUR MISSSION

To develop quality residential & commercial properties with high standards at affordable prices and achieve customer satisfaction. To achieve excellence in Real Estate Development, for the benefit of our customer, nation and society through professionalism, ethics, quality and customer service.



presents....

The Lifestyle



15.00 MT ROAD













## Building A







# Building A







### Building A







# Building B







# Building B







## Building B







## Building C







### Building C







### Building C









## Specifications

#### **FLOORING**

Premium Quality Vitrified Tiles in all bed rooms, kitchen, living area, balconies & wash area

#### **KITCHEN**

Granite platform with Stainless Steel sink. Premium quality wall tiles.

#### **BATHROOM**

Premium quality wall tiles, Branded quality sanitary wares & C.P. Fittings. Provision for hot water supply.

#### **DOORS**

Decorative main door & other Flush Door with Lock fittings.

#### **WINDOWS**

Colored Coated Aluminum Section Window with granite sill.

#### **PLUMBING**

Reverse plumbing system. CPVC & UPVC for hot & cold water supply & PVC pipe for drainage system.

#### **ELECTRIFICATION**

Cable wiring with modular switches. Distribution panel with sufficient electric points with ELCB, M