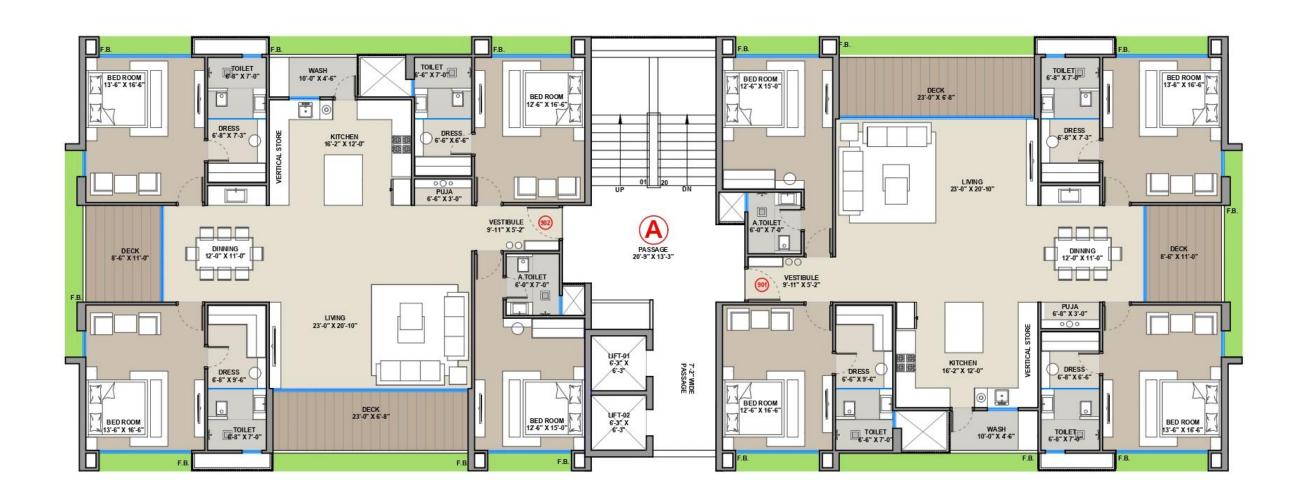

BAGHBAN THE LIFESTYLE







### OUR MISSSION

To develop quality residential & commercial properties with high standards at affordable prices and achieve customer satisfaction. To achieve excellence in Real Estate Development, for the benefit of our customer, nation and society through professionalism, ethics, quality and customer service.



presents....

The Lifestyle



15.00 MT ROAD













## Building A







# Building A







### Building A







# Building B







# Building B







## Building B







## Building C







### Building C







### Building C









## Specifications

#### **FLOORING**

Premium Quality Vitrified Tiles in all bed rooms, kitchen, living area, balconies & wash area

#### **KITCHEN**

Granite platform with Stainless Steel sink. Premium quality wall tiles.

#### **BATHROOM**

Premium quality wall tiles, Branded quality sanitary wares & C.P. Fittings. Provision for hot water supply.

#### **DOORS**

Decorative main door & other Flush Door with Lock fittings.

#### **WINDOWS**

Colored Coated Aluminum Section Window with granite sill.

#### **PLUMBING**

Reverse plumbing system. CPVC & UPVC for hot & cold water supply & PVC pipe for drainage system.

#### **ELECTRIFICATIO