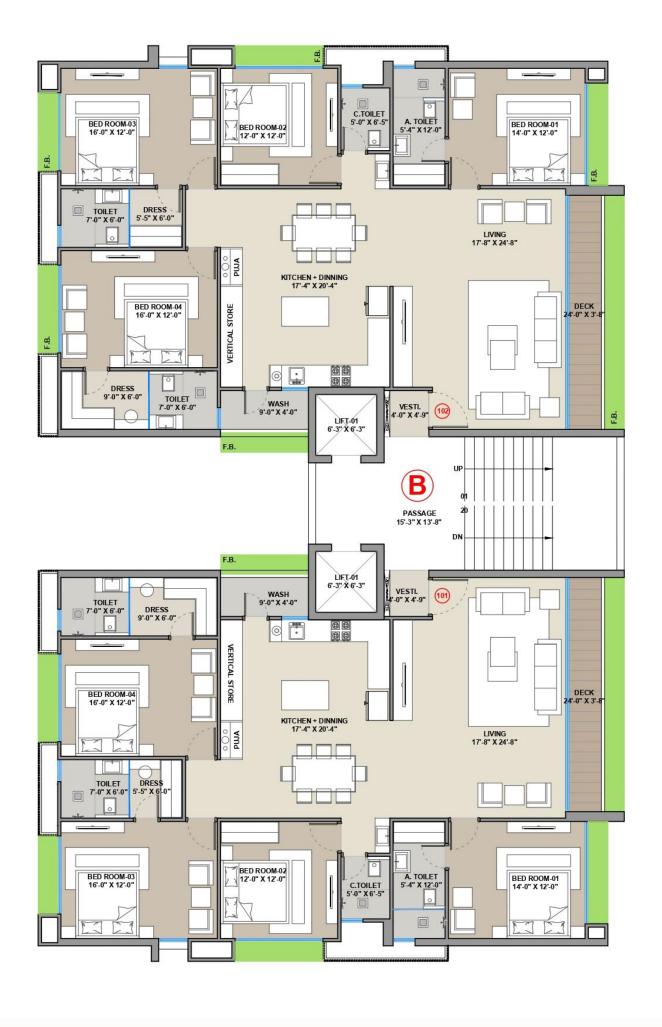

BAGHBAN THE LIFESTYLE







### OUR MISSSION

To develop quality residential & commercial properties with high standards at affordable prices and achieve customer satisfaction. To achieve excellence in Real Estate Development, for the benefit of our customer, nation and society through professionalism, ethics, quality and customer service.



presents....

The Lifestyle



15.00 MT ROAD













## Building A







# Building A







### Building A







# Building B







# Building B







## Building B







## Building C







### Building C







### Building C









## Specifications

#### **FLOORING**

Premium Quality Vitrified Tiles in all bed rooms, kitchen, living area, balconies & wash area

#### **KITCHEN**

Granite platform with Stainless Steel sink. Premium quality wall tiles.

#### **BATHROOM**

Premium quality wall tiles, Branded quality sanitary wares & C.P. Fittings. Provision for hot water supply.

#### **DOORS**

Decorative main door & other Flush Door with Lock fittings.

#### **WINDOWS**

Colored Coated Aluminum Section Window with granite sill.

#### **PLUMBING**

Reverse plumbing system. CPVC & UPVC for hot & cold water supply & PVC pipe for drainage system.

#### **ELECTRIFICATION**

Cable wiring with modular switches. D