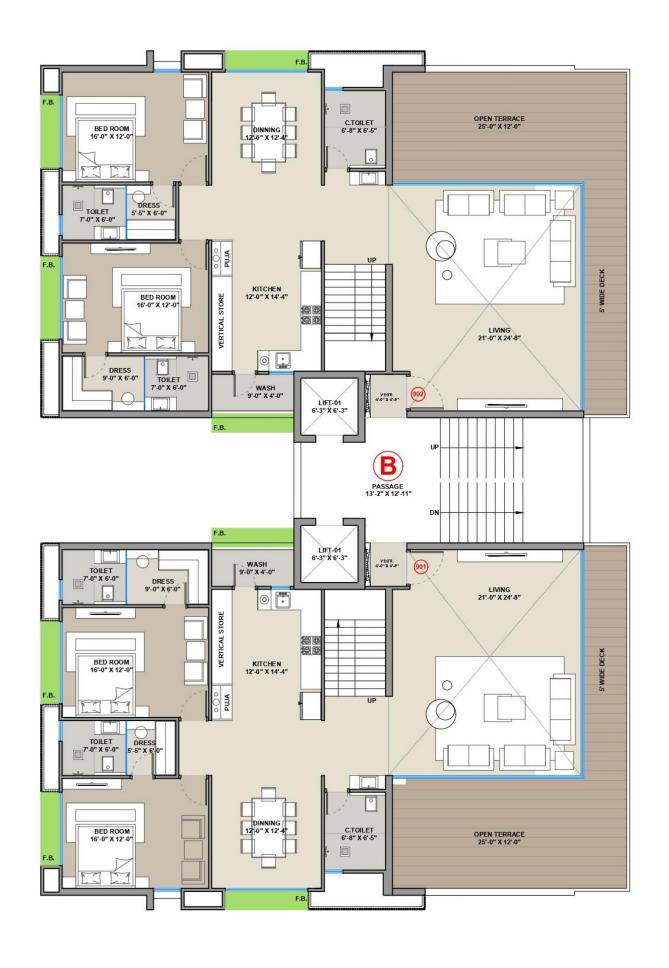

BAGHBAN THE LIFESTYLE







### OUR MISSSION

To develop quality residential & commercial properties with high standards at affordable prices and achieve customer satisfaction. To achieve excellence in Real Estate Development, for the benefit of our customer, nation and society through professionalism, ethics, quality and customer service.



presents....

The Lifestyle



15.00 MT ROAD













## Building A







# Building A







### Building A







# Building B







# Building B







## Building B







## Building C







### Building C







### Building C









## Specifications

#### **FLOORING**

Premium Quality Vitrified Tiles in all bed rooms, kitchen, living area, balconies & wash area

#### **KITCHEN**

Granite platform with Stainless Steel sink. Premium quality wall tiles.

#### **BATHROOM**

Premium quality wall tiles, Branded quality sanitary wares & C.P. Fittings. Provision for hot water supply.

#### **DOORS**

Decorative main door & other Flush Door with Lock fittings.

#### **WINDOWS**

Colored Coated Aluminum Section Window with granite sill.

#### **PLUMBING**

Reverse plumbing system. CPVC & UPVC for hot & cold water supply & PVC pipe for drainage system.

#### **ELECTRIFICATION**

Cable wiring with modular switches. Distribution panel wi