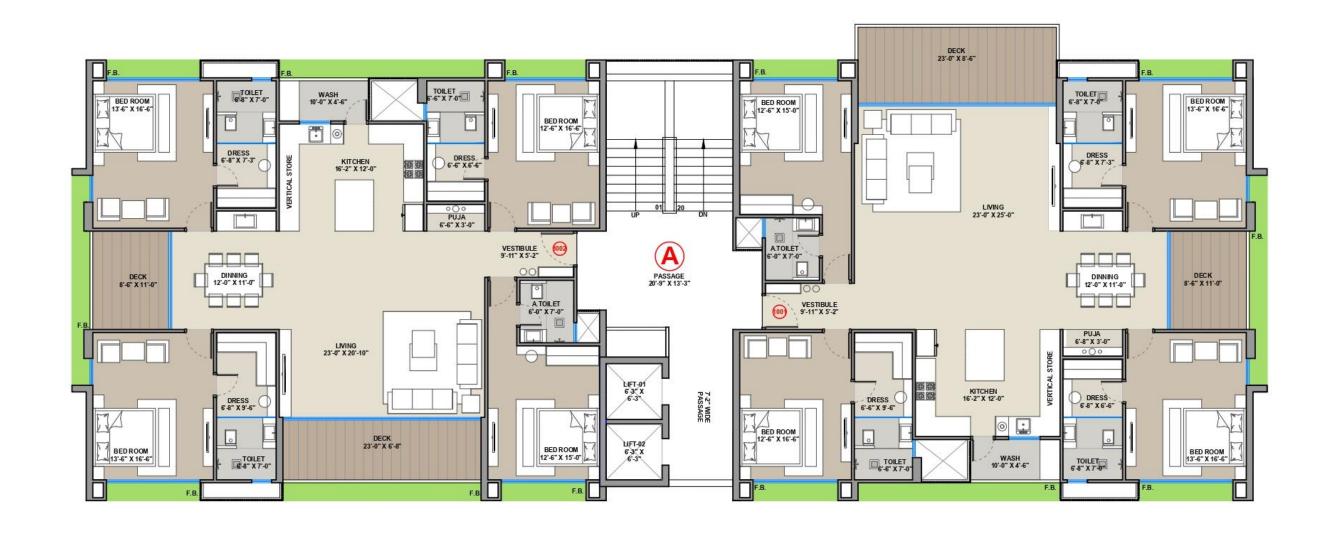

BAGHBAN THE LIFESTYLE







### OUR MISSSION

To develop quality residential & commercial properties with high standards at affordable prices and achieve customer satisfaction. To achieve excellence in Real Estate Development, for the benefit of our customer, nation and society through professionalism, ethics, quality and customer service.



presents....

The Lifestyle



15.00 MT ROAD













## Building A







# Building A







### Building A







# Building B







# Building B







## Building B







## Building C







### Building C







### Building C









## Specifications

#### **FLOORING**

Premium Quality Vitrified Tiles in all bed rooms, kitchen, living area, balconies & wash area

#### **KITCHEN**

Granite platform with Stainless Steel sink. Premium quality wall tiles.

#### **BATHROOM**

Premium quality wall tiles, Branded quality sanitary wares & C.P. Fittings. Provision for hot water supply.

#### **DOORS**

Decorative main door & other Flush Door with Lock fittings.

#### **WINDOWS**

Colored Coated Aluminum Section Window with granite sill.

#### **PLUMBING**

Reverse plumbing system. CPVC & UPVC for hot & cold water supply & PVC pipe for drainage system.

#### **ELECTRIFICATION**

Cable wiring with