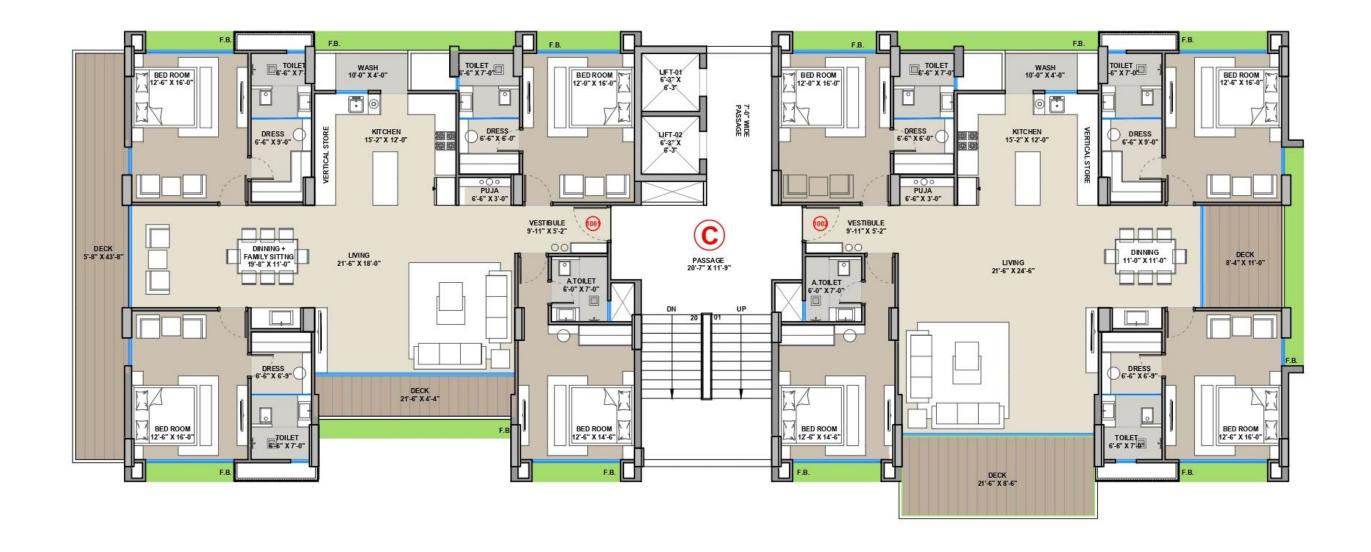

BAGHBAN THE LIFESTYLE







### OUR MISSSION

To develop quality residential & commercial properties with high standards at affordable prices and achieve customer satisfaction. To achieve excellence in Real Estate Development, for the benefit of our customer, nation and society through professionalism, ethics, quality and customer service.



presents....

The Lifestyle



15.00 MT ROAD













## Building A







# Building A







### Building A







# Building B







# Building B







## Building B







## Building C







### Building C







### Building C









## Specifications

#### **FLOORING**

Premium Quality Vitrified Tiles in all bed rooms, kitchen, living area, balconies & wash area

#### **KITCHEN**

Granite platform with Stainless Steel sink. Premium quality wall tiles.

#### **BATHROOM**

Premium quality wall tiles, Branded quality sanitary wares & C.P. Fittings. Provision for hot water supply.

#### **DOORS**

Decorative main door & other Flush Door with Lock fittings.

#### **WINDOWS**

Colored Coated Aluminum Section Window with granite sill.

#### **PLUMBING**

Reverse plumbing system. CPVC & UPVC for hot & cold water supply & PVC pipe for drainage system.

#### **ELECTRIFICATION**

Cable wiring with modular switches. Distribution panel with sufficient electric points with ELCB, MCB.

#### **SAFETY**

Railing in stair & Bal