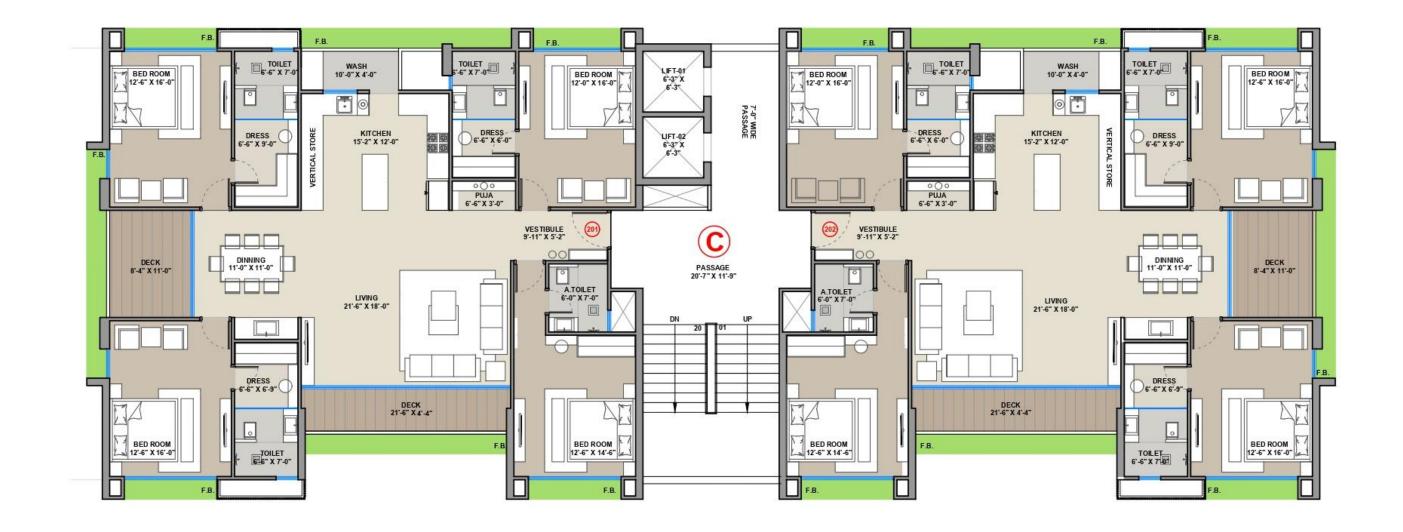

BAGHBAN THE LIFESTYLE







### OUR MISSSION

To develop quality residential & commercial properties with high standards at affordable prices and achieve customer satisfaction. To achieve excellence in Real Estate Development, for the benefit of our customer, nation and society through professionalism, ethics, quality and customer service.



presents....

The Lifestyle



15.00 MT ROAD













## Building A







# Building A







### Building A







# Building B







# Building B







## Building B







## Building C







### Building C







### Building C









## Specifications

#### **FLOORING**

Premium Quality Vitrified Tiles in all bed rooms, kitchen, living area, balconies & wash area

#### **KITCHEN**

Granite platform with Stainless Steel sink. Premium quality wall tiles.

#### **BATHROOM**

Premium quality wall tiles, Branded quality sanitary wares & C.P. Fittings. Provision for hot water supply.

#### **DOORS**

Decorative main door & other Flush Door with Lock fittings.

#### **WINDOWS**

Colored Coated Aluminum Section Window with granite sill.

#### **PLUMBING**

Reverse plumbing system. CPVC & UPVC for hot & cold water supply & PVC pipe for drainage system.

#### **ELECTRIFICATION**

Cable wiring with modular switches. Distribution panel with sufficient electric points with ELCB, MCB.

#### **SAFETY**