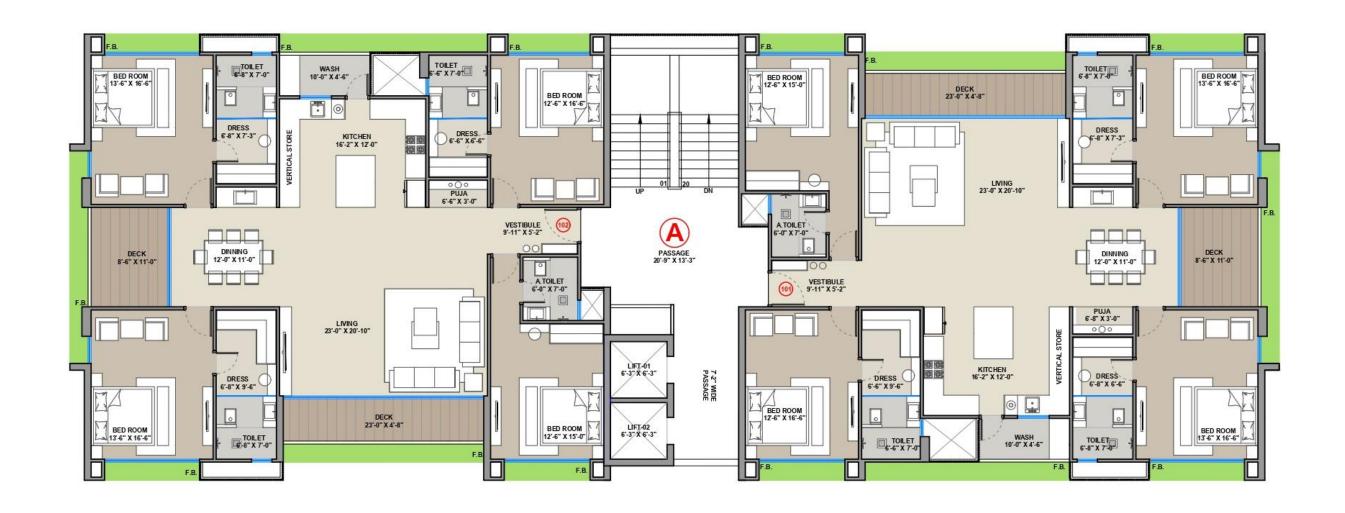

BAGHBAN THE LIFESTYLE







### OUR MISSSION

To develop quality residential & commercial properties with high standards at affordable prices and achieve customer satisfaction. To achieve excellence in Real Estate Development, for the benefit of our customer, nation and society through professionalism, ethics, quality and customer service.



presents....

The Lifestyle



15.00 MT ROAD













## Building A







# Building A







### Building A







# Building B







# Building B







## Building B







## Building C







### Building C







### Building C









## Specifications

#### **FLOORING**

Premium Quality Vitrified Tiles in all bed rooms, kitchen, living area, balconies & wash area

#### **KITCHEN**

Granite platform with Stainless Steel sink. Premium quality wall tiles.

#### **BATHROOM**

Premium quality wall tiles, Branded quality sanitary wares & C.P. Fittings. Provision for hot water supply.

#### **DOORS**

Decorative main door & other Flush Door with Lock fittings.

#### **WINDOWS**

Colored Coated Aluminum Section Window with granite sill.

#### **PLUMBING**

Reverse plumbing system. CPVC & UPVC for hot & cold water supply & PVC pipe for drainage system.

#