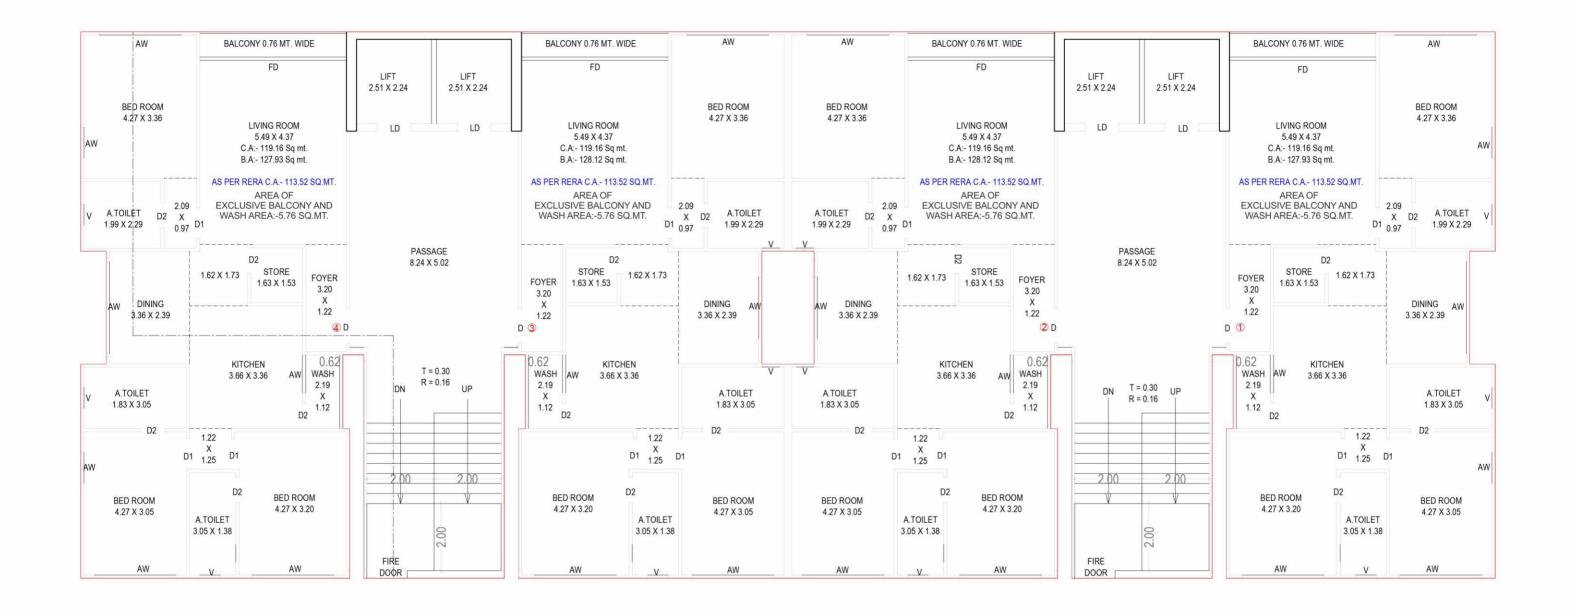

# **UNIT SPECIFICATION**

#### **■ FLOORING**

- Italian type tile flooring in living. dinning & kitchen.
- Tile flooring in all other rooms.

#### **■ KITCHEN**

- "L" shaped stone platform with tiles over dado.

#### **■** BATHROOM

- Bath fitting with diverter by standard brand.
- Tiles up to lintel level over dado & floor.
- Wall hung water closet with seat cover.
- Wall hung wash basin.
- Hot water system dedicated storage geyser for each flat.

#### DOOR

- Pinewood main door frame.
- Main door with laminate along with handle and lock.
- Flush doors with stone frame and hardware fittings in all doors.

#### **ENAMEL**

- Finished putty on internal walls of a flat.
- Texture on external walls (As per elevation requirement) of the building with acrylic water based paint.

#### ■ AIR CONDITION INSTALLATION

- Split air condition units in 2 rooms & living.

#### **■ ELECTRIFICATION**

- Modular switches.
- M.C.B. in individual flat for safety.
- Two way light (1) & fan (1) points in living room and all other rooms.
- 5/15 ampere electric points for electric gadgets.
- Electric points for A.C. in all bedrooms.
- Electric point for T.V. in hall.
- 3 phase meter for each flat.

#### **■ PLUMBING**

- I.S.I. brand CPVC & UPVC plumbing & drainage piping.