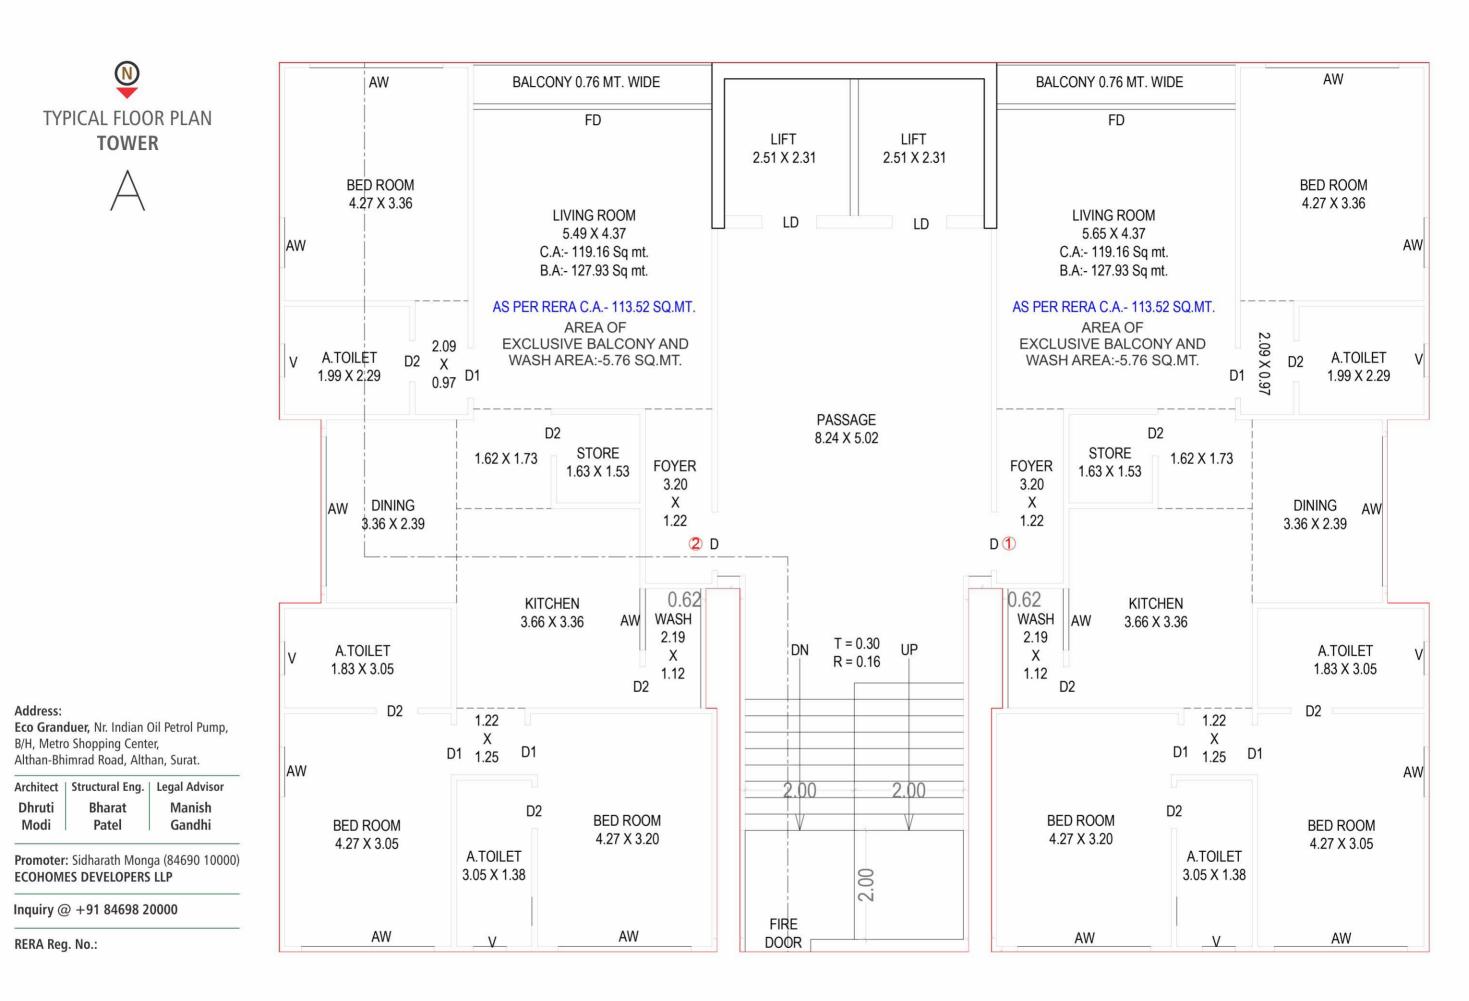

#### Address:

**Eco Granduer,** Nr. Indian Oil Petrol Pump,B/H, Metro Shopping Center, Althan-Bhimrad Road, Althan, Surat.

| Architect | Structural Eng. | Legal Advisor |
|-----------|-----------------|---------------|
| Dhruti    | Bharat          | Manish        |
| Modi      | Patel           | Gandhi        |