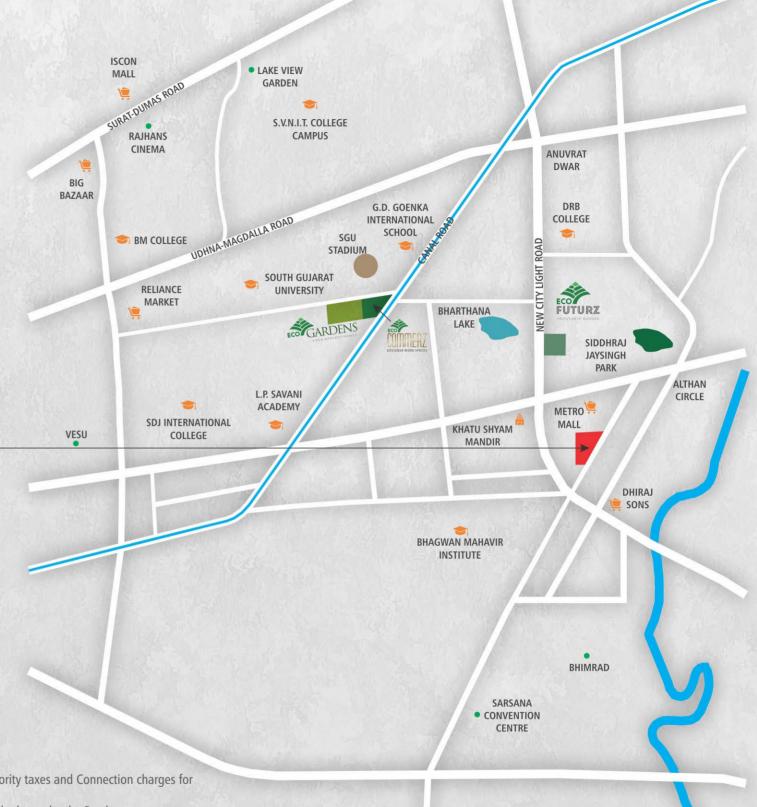

# LOCATION MAP

# CONNECTIVITY

Railway Station 12 km Airport km Surat Diamond bourse km VIP Road : 500 mtr Shyam Mandir : 500 mtr Bhagwan Mahavir College: km 1.5 km km Anuvrat Dwar 2.5 km

# DRB College L.P. Savani Shool