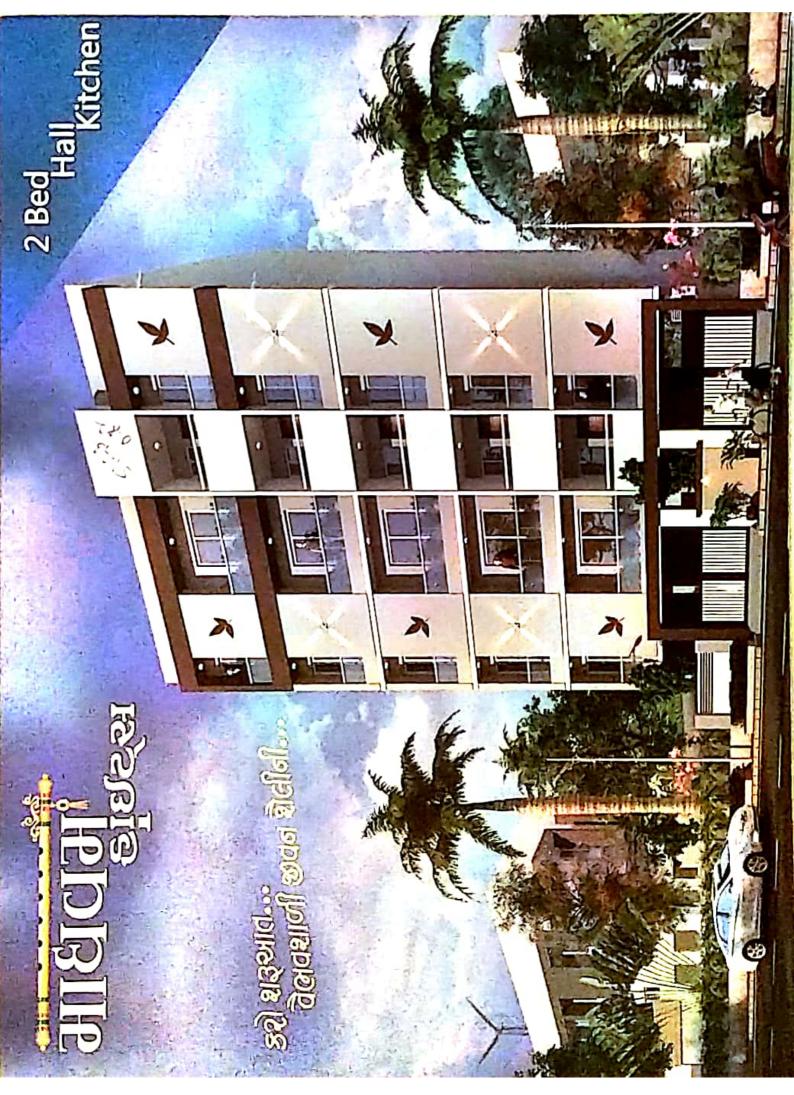

## विशेषता...

2 BHK લકઝરીયસ એપાર્ટમેન્ટ

🛘 આકર્ષક એલીવેશન

🛘 સ્ટાન્ડર્ડ કંપનીની ઓટોકોર લક્ઝરીયસ લીફ્ટ

🔲 કોમન લાઇટ અને કોમન વપરાશ માટે જનરેટર

🛘 બોરપંપ

૨૪ કલાક લાઇવ રેકોર્ડીંગ સી.સી.ટી.વી. કેમેરા U

સોલાર સીસ્ટમ

## વિશેષતા...

- 🗆 2 BHK લકઝરીયસ એપાર્ટમેન્ટ
- 🗆 आडर्षड એલીવેશન
- 🔲 સ્ટાન્ડર્ડ કંપનીની ઓટોડોર લીક્ટ
- 🔲 કોમન લાઇટ અને કોમન વપરાશ માટે જનરેટર
- 🗆 બોરપંપ
- 🗆 સી.સી.ટી.વી.કેમેરા (પાર્કીંગમાં)
- 🗆 સોલાર વોટર ગીઝર