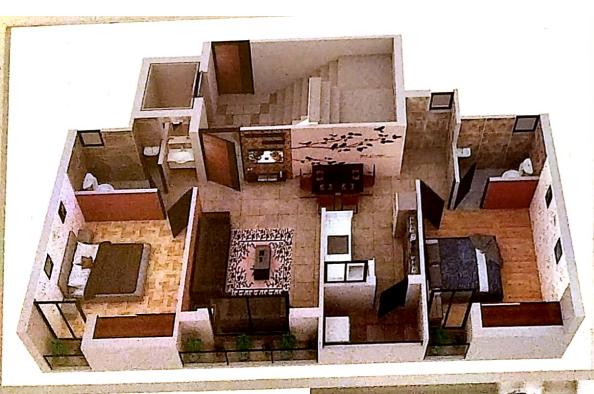

Scanned by CamScanner



शुम्पाला

ા પ્રીમીયમ ક્વોલીટી વિટ્રીકાઇક ટાઇલ્સ ક્લોરીંગ

: મોર્કન પ્લેટકોર્મ (ગ્લાસ વ્હાઇટ) हीयन

ગ્લેઝ ટાઇલ્ટ : કીચન, બાયરૂમ માં ડીઝાઇનર ટાઇલ્સ : મેઇન કોર અને કીયન ફ્લશ કોર हरवाभ

ઃ કોમલ સેક્સન વિદ્ય મોરક્યુટી નેટ 1905)

(পুডার) গ্রিস, CPVC/APCP પ્લમ્લીંગ કીરીંગ, અસ્ટ્રાલ/અજય R.O. પોઇન્ટ

સાથે : બ્રાન્ડેડ ISI કેબલ અને A/c. ઇન્વેટર धतेड्डी ड પોઇન્ટ સાથે

ા મોકયુલર સ્વીચીઝ, RCCB/MCB સ્વીય

शाध : બાલ્કનીમાં ટકન ગ્લાસ સાથે આકર્ષક સેક્ટી રેલીંગ

: આઉટસાઇડ એકેલીક પેઇન્ટ અંદરની SOUP બાજુ પુટી ફીનીસ

## विशेषता...

2 BHK લકઝરીયસ એપાર્ટમેન્ટ

🛘 આકર્ષક એલીવેશન

🛘 સ્ટાન્ડર્ડ કંપનીની ઓટોકોર લક્ઝરીયસ લીફ્ટ

🔲 કોમન લાઇટ અને કોમન વપરાશ માટે જનરેટર

🛘 બોરપંપ

૨૪ કલાક લાઇવ રેકોર્ડીંગ સી.સી.ટી.વી. કેમેરા U

સોલાર સીસ્ટમ

🗅 કોમન પેસેજમાં POP અને LEDલાઇટ ફીટીંગ સાથે

નોંઘ... 🗆 લોનેબલ ટાઇટલ ક્લીચર ફાઇલની ઝ