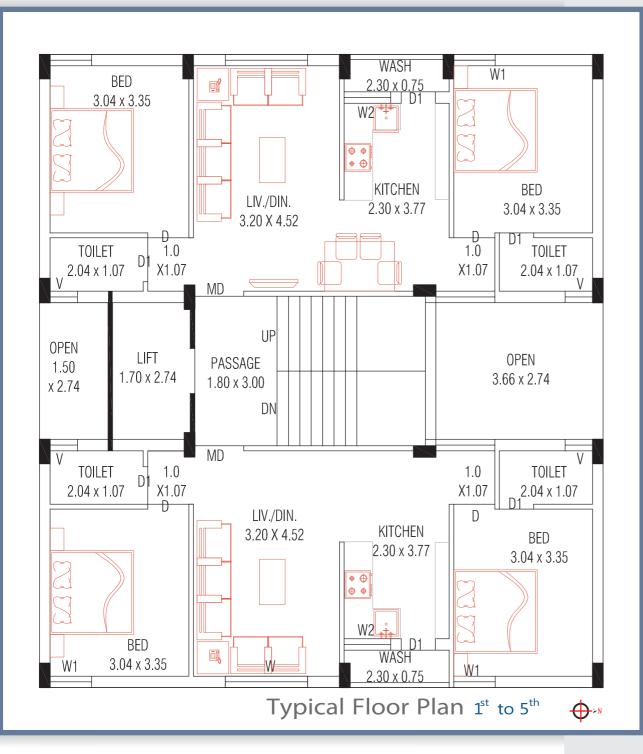

પ્રકારનાં ટેક્ષ લેનારે ભોગવવાના રહેવો.

 F.S.I માં કોઇપણ જાતનો ફેરફાર થશે તો વધારાનું બાંધકામ ફ્લેટ હોલ્કરની મંત્રુરી વગર બિલ્ડર કરી શકશે.

🚨 આ બ્રોશરનો ઉપયોગ માત્ર સામાન્ય માહિતી માટે છે. કાયદાકીય ઉપયોગ થઇ શકશે નહીં.

डायहाडीय प्रश्लोनां निपारण माटे न्यासेत्र राष्ट्रडोट रहेशे.

🚨 અનિયમિત પેમેન્ટનાં કારણે બિલ્ડર બુર્કીંગ કેન્સલ કરવાનો હક્ક ધરાવે છે.

🛘 સંપુર્ણ પેમેન્ટ થયા બાદ જ કબ્જો આપવામાં આવશે.

આ બ્રોશરની અંદર વર્ણન કરેલ બધાજ માપ સાઇઝ અંદાજીત છે અને તેનું વર્ણન કરેલ માત્ર પ્રયોઝક ફ્લેટનાં પ્લાનીંગ સમજ માટે આપેલ છે.

🗅 🔍 પ્લાન તથા એલીવેશનમાં ફેરફાર કરવાના ઠકકો બિલ્કર્સને આબાઘીત રહેશે.

એલિવેશન અને સ્ટૂક્ચરને અસર કરતા ફેરફારની પરવાનગી આપવામાં આવશે નહીં.

હોઇપણ કલેટનું પુન:વેચાણ કરવા તેમજ ભાકે આપતી વખતે બિલ્ડર અથવા ફ્લેટના ઓનર્સ એસોશીએશનની પૂર્વ પરવાનગી તથા લેખિત સંમતી લેવી જરૂરી છે.







## સુવિધાઓ...

ફ્લોરીંગ : વિટ્ટીફાઇડ ટાઇલ્સ

કીચન : ગ્લાસ વ્હાઇટ ગ્લેઝ પ્લેટફોર્મ

ગ્લેઝ ટાઈલ્ટ : કીચન, બાથરૂમ માં ટાઈલ્સ

દરવાજા : મેઇન ડોર અને કીચન ફ્લશ ડોર

વિન્કો : ડોમલ સેક્સન વિથ મોસ્ક્યુટી નેટ

પ્લમ્બીંગ : સ્ટાન્ડર્ડ ફીટીંગ, CPVC/APCP ફીટીંગ,

અજય R.O. પોઇન્ટ સાથે

ઇલેક્ટ્રીક : બ્રાન્ડેંડ ISI કેબલ અને A/c. ઇન્વેટર

પોઇન્ટ સાથે

સ્વીય : મોડયુલરસ્વીચીઝ, RCCB/MCB સાથે

સેફ્ટી : બાલ્કનીમાં આકર્ષક રેલીંગ

પેઇન્ટ : આઉટસાઇક સ્ટાન્ડર્ડ પેઇન્ટ અંદરની બાજુ

પુટી ફીનીસ

## વિશેષતા...

- 🗆 2 BHK લકઝરીયસ એપાર્ટમેન્ટ
- 🗆 आडर्षड એલીવેશન
- 🔲 સ્ટાન્ડર્ડ કંપનીની ઓટોડોર લીક્ટ
- 🔲 કોમન લાઇટ અને કોમન વપરાશ માટે જનરેટર
- 🗆 બોરપંપ
- 🗆 સી.સી.ટી.વી.કેમેરા (પાર્કીંગમાં)
- 🗆 સોલાર વોટર ગીઝર