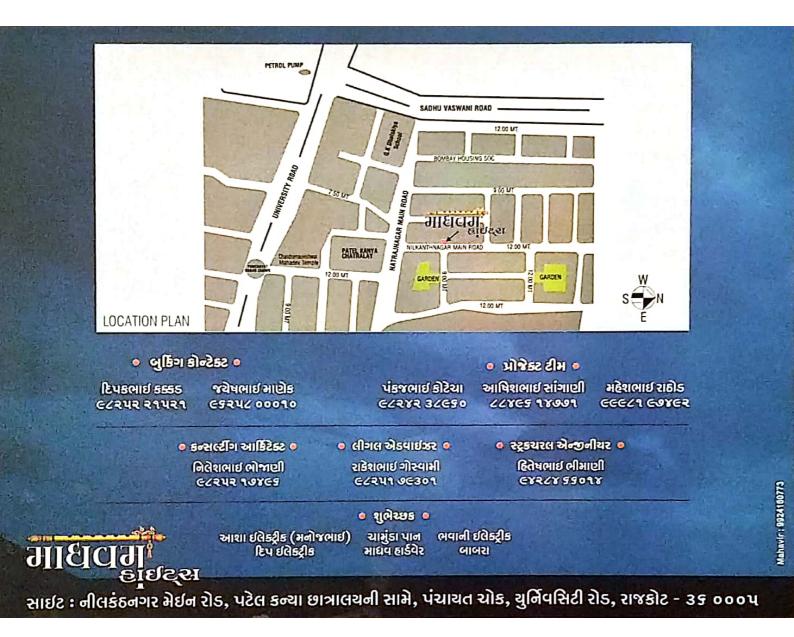

ેચાણ કરવા તેમજ ભાકે આપતી વખતે બિલ્ડર અથવા ફ્લેટના ઓનર્સ એસોશીએશનની પૂર્વ પરવાનગી તથા લેખિત સંમતી લેવી જરૂરી છે.







## સુવિધાઓ...

ફ્લોરીંગ : વિટ્ટીફાઇડ ટાઇલ્સ

કીચન : ગ્લાસ વ્હાઇટ ગ્લેઝ પ્લેટફોર્મ

ગ્લેઝ ટાઈલ્ટ : કીચન, બાથરૂમ માં ટાઈલ્સ

દરવાજા : મેઇન ડોર અને કીચન ફ્લશ ડોર

વિન્કો : ડોમલ સેક્સન વિથ મોસ્ક્યુટી નેટ

પ્લમ્બીંગ : સ્ટાન્ડર્ડ ફીટીંગ, CPVC/APCP ફીટીંગ,

અજય R.O. પોઇન્ટ સાથે

ઇલેક્ટ્રીક : બ્રાન્ડેંડ ISI કેબલ અને A/c. ઇન્વેટર

પોઇન્ટ સાથે

સ્વીય : મોડયુલરસ્વીચીઝ, RCCB/MCB સાથે

સેફ્ટી : બાલ્કનીમાં આકર્ષક રેલીંગ

પેઇન્ટ : આઉટસાઇક સ્ટાન્ડર્ડ પેઇન્ટ અંદરની બાજુ

પુટી ફીનીસ

## વિશેષતા...

- 🗆 2 BHK લકઝરીયસ એપાર્ટમેન્ટ
- 🗆 आडर्षड એલીવેશન
- 🔲 સ્ટાન્ડર્ડ કંપનીની ઓટોડોર લીક્ટ
- 🔲 કોમન લાઇટ અને કોમન વપરાશ માટે જનરેટર
- 🗆 બોરપંપ
- 🗆 સી.સી.ટી.વી.કેમેરા (પાર્કીંગમાં)
- 🗆 સોલાર વોટર ગીઝર