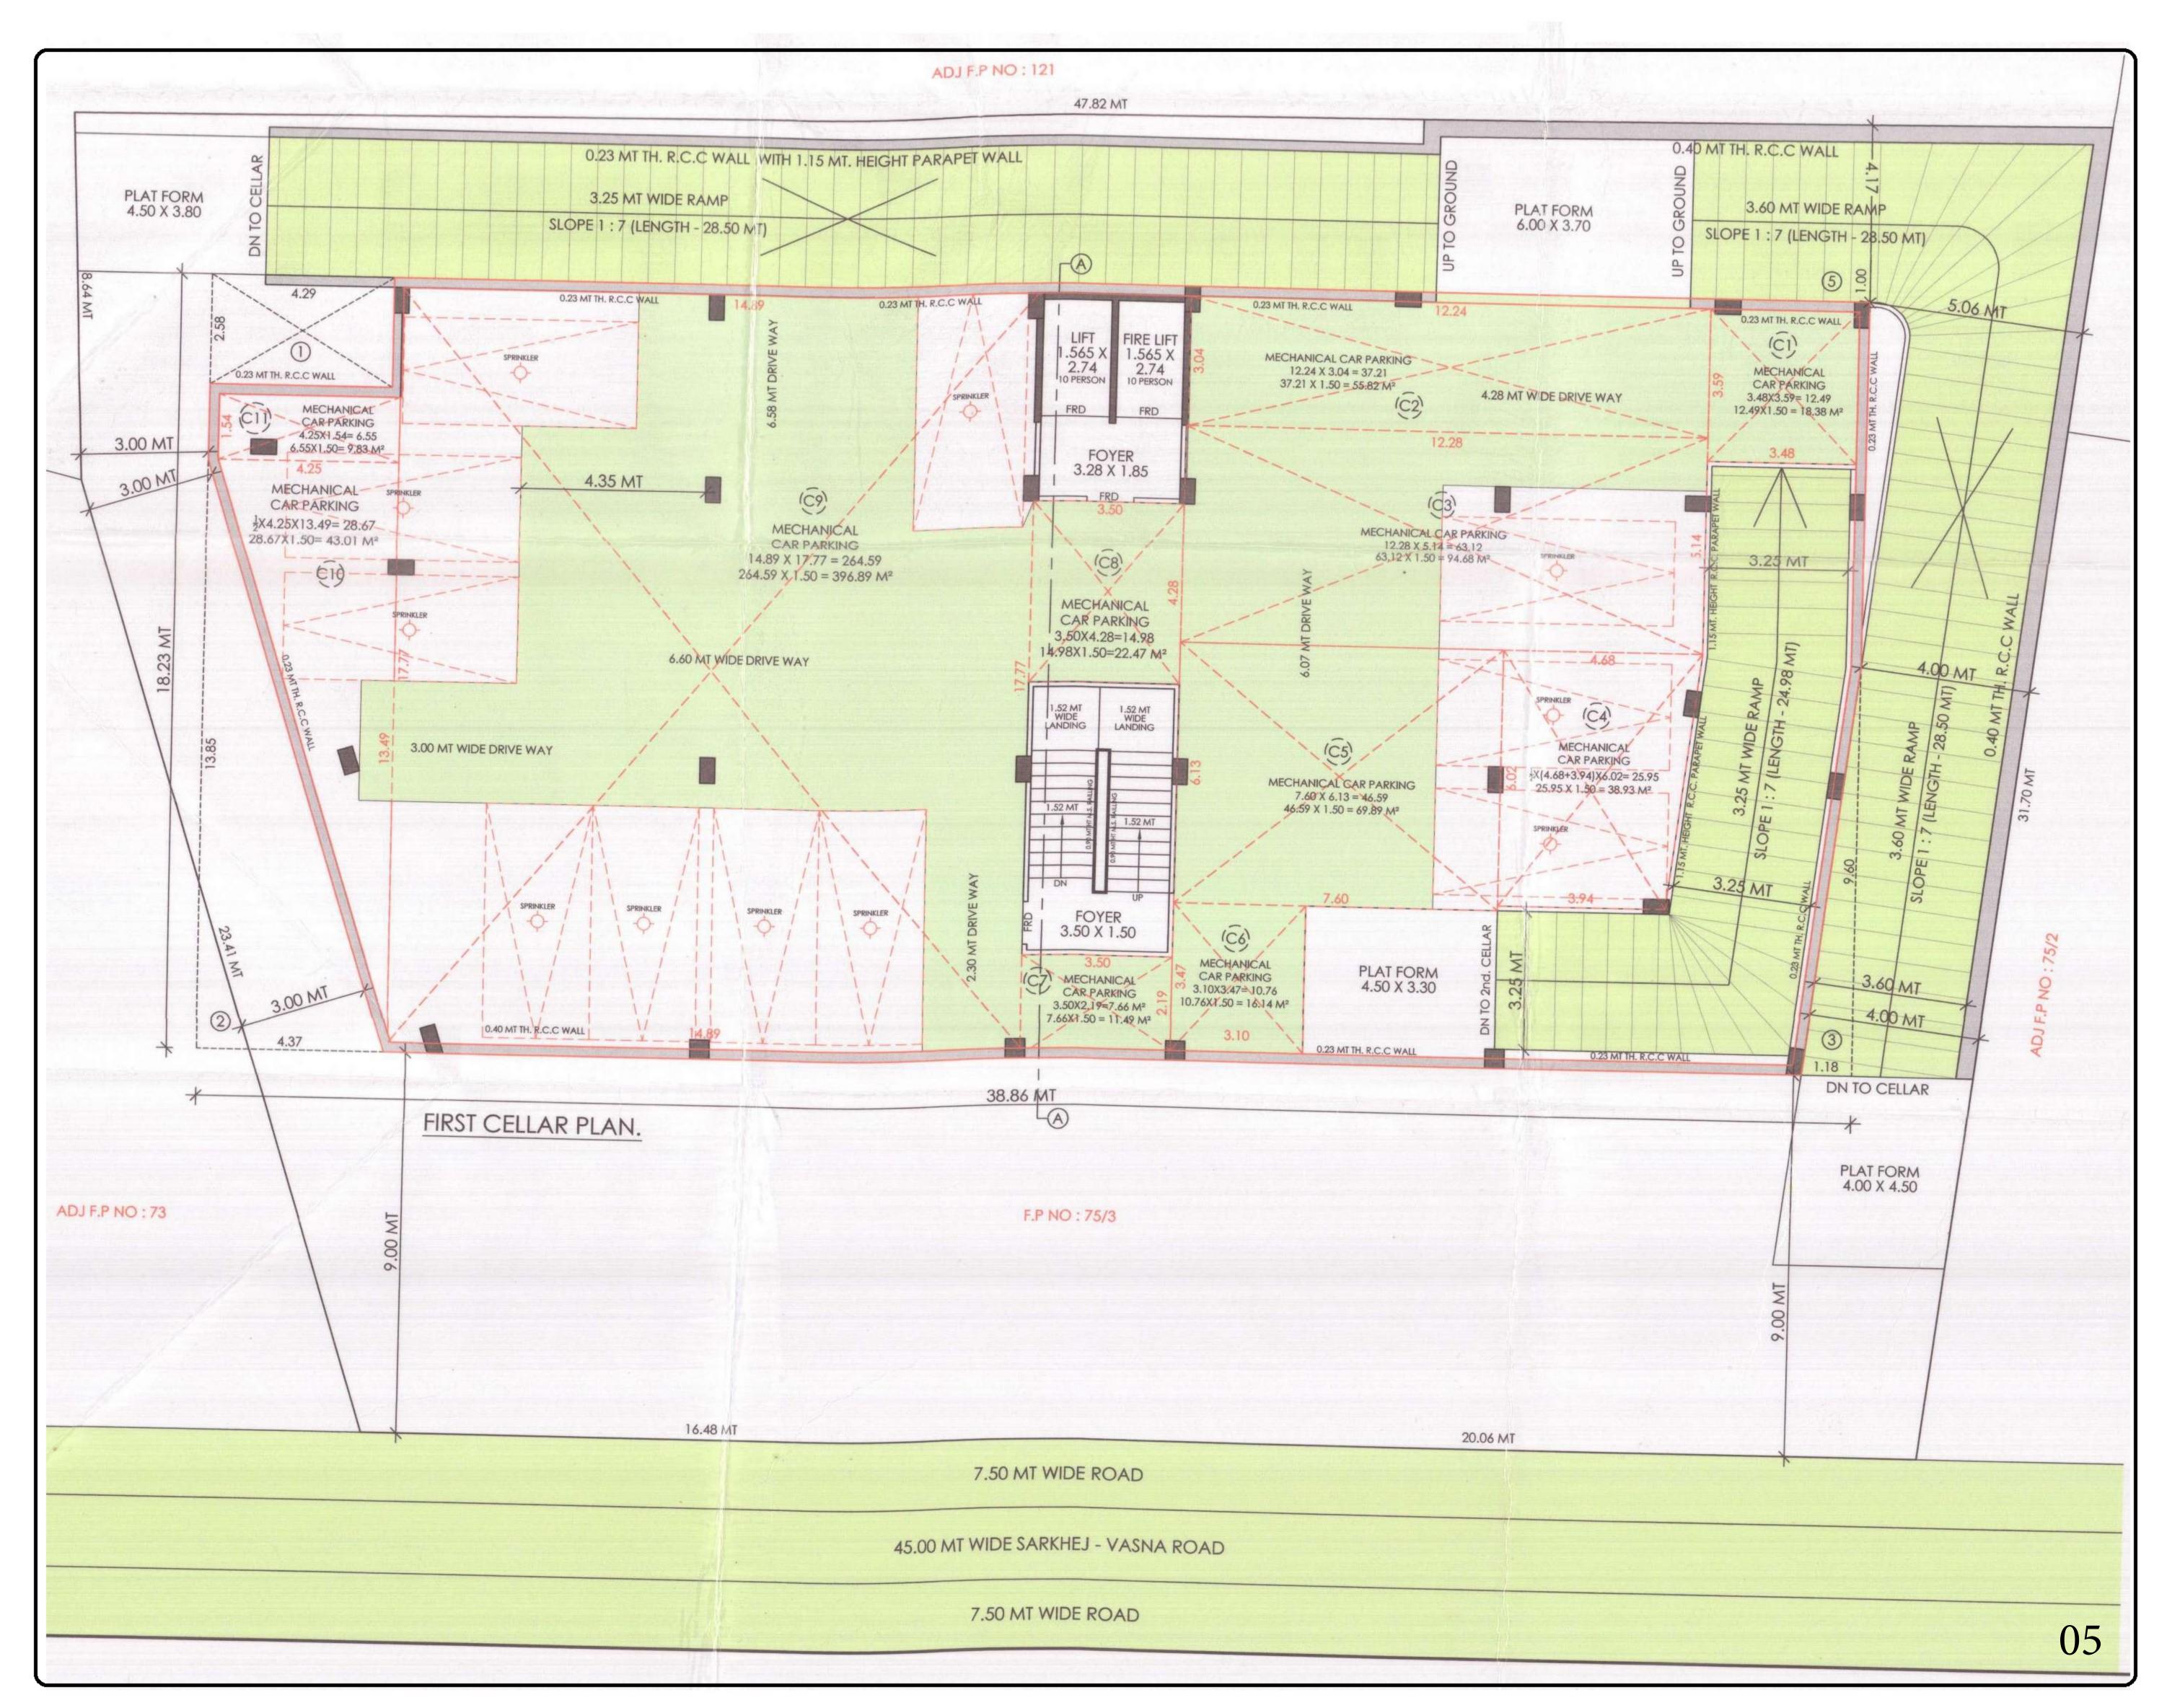

e, Near Savan Party Plot, Sarkhej- Juhapura Road, Sarkhej, Ahmedabad

Developer : Huda Developer

M: +91 9228138781

**Architect and Structure Consultant:** 



RIDDHI ASSOCIATES

Mail:riddhiassociates2006@gmail.com





Signature Business Hub



## Build your Business

If you're ready to turn your vision into reality,

then come to this prestigious commercial setup where success and innovation converge.

Experience the perfect blend of prime location,

state-of-the-art infrastructure, and endless opportunities for growth





## Succeed in Sales!

Unlock the potential of your retail business by establishing your dream shop here.
With high visibility and a thriving business community, watch your retail venture soar to new heights.





OFFICES

RESTAURANT

SHOWROOM

HOSPITAL'S

SALON



























STRUCTURE: Earthquake Resistant Safe & Sound RCC Frame Structure

Euringane Nesistant Sale a Salia Nee Frame Strattar

FLOORING: Vitrified Tiles in Flooring. Vitrified/ Stone Flooring In Staircase,

Corridors & Passages. China Mosaic With Water Proofing

Treatment On Terrace.

TOILET/PLUMBING: Vitrified Tiles in Flooring. Concealed plumbing with superior

quality branded sanitary ware.

ELECTRICAL: 3 Phase 5 KVA Load.

DOORS: Decorative Main Door & Standard Safety Locks. Internal Doors -

Flush Door. Superior Quality Hardware Fittings.

PAINTS: Inside - Single Coat Mala Plaster with putty on all walls.

Cladding as per Architect Detail.

ELEVATORS: Premium Quality High Speed Elevator With automatic door

WATERPROOFING: Waterproofing in all toilets & terrace area to pr