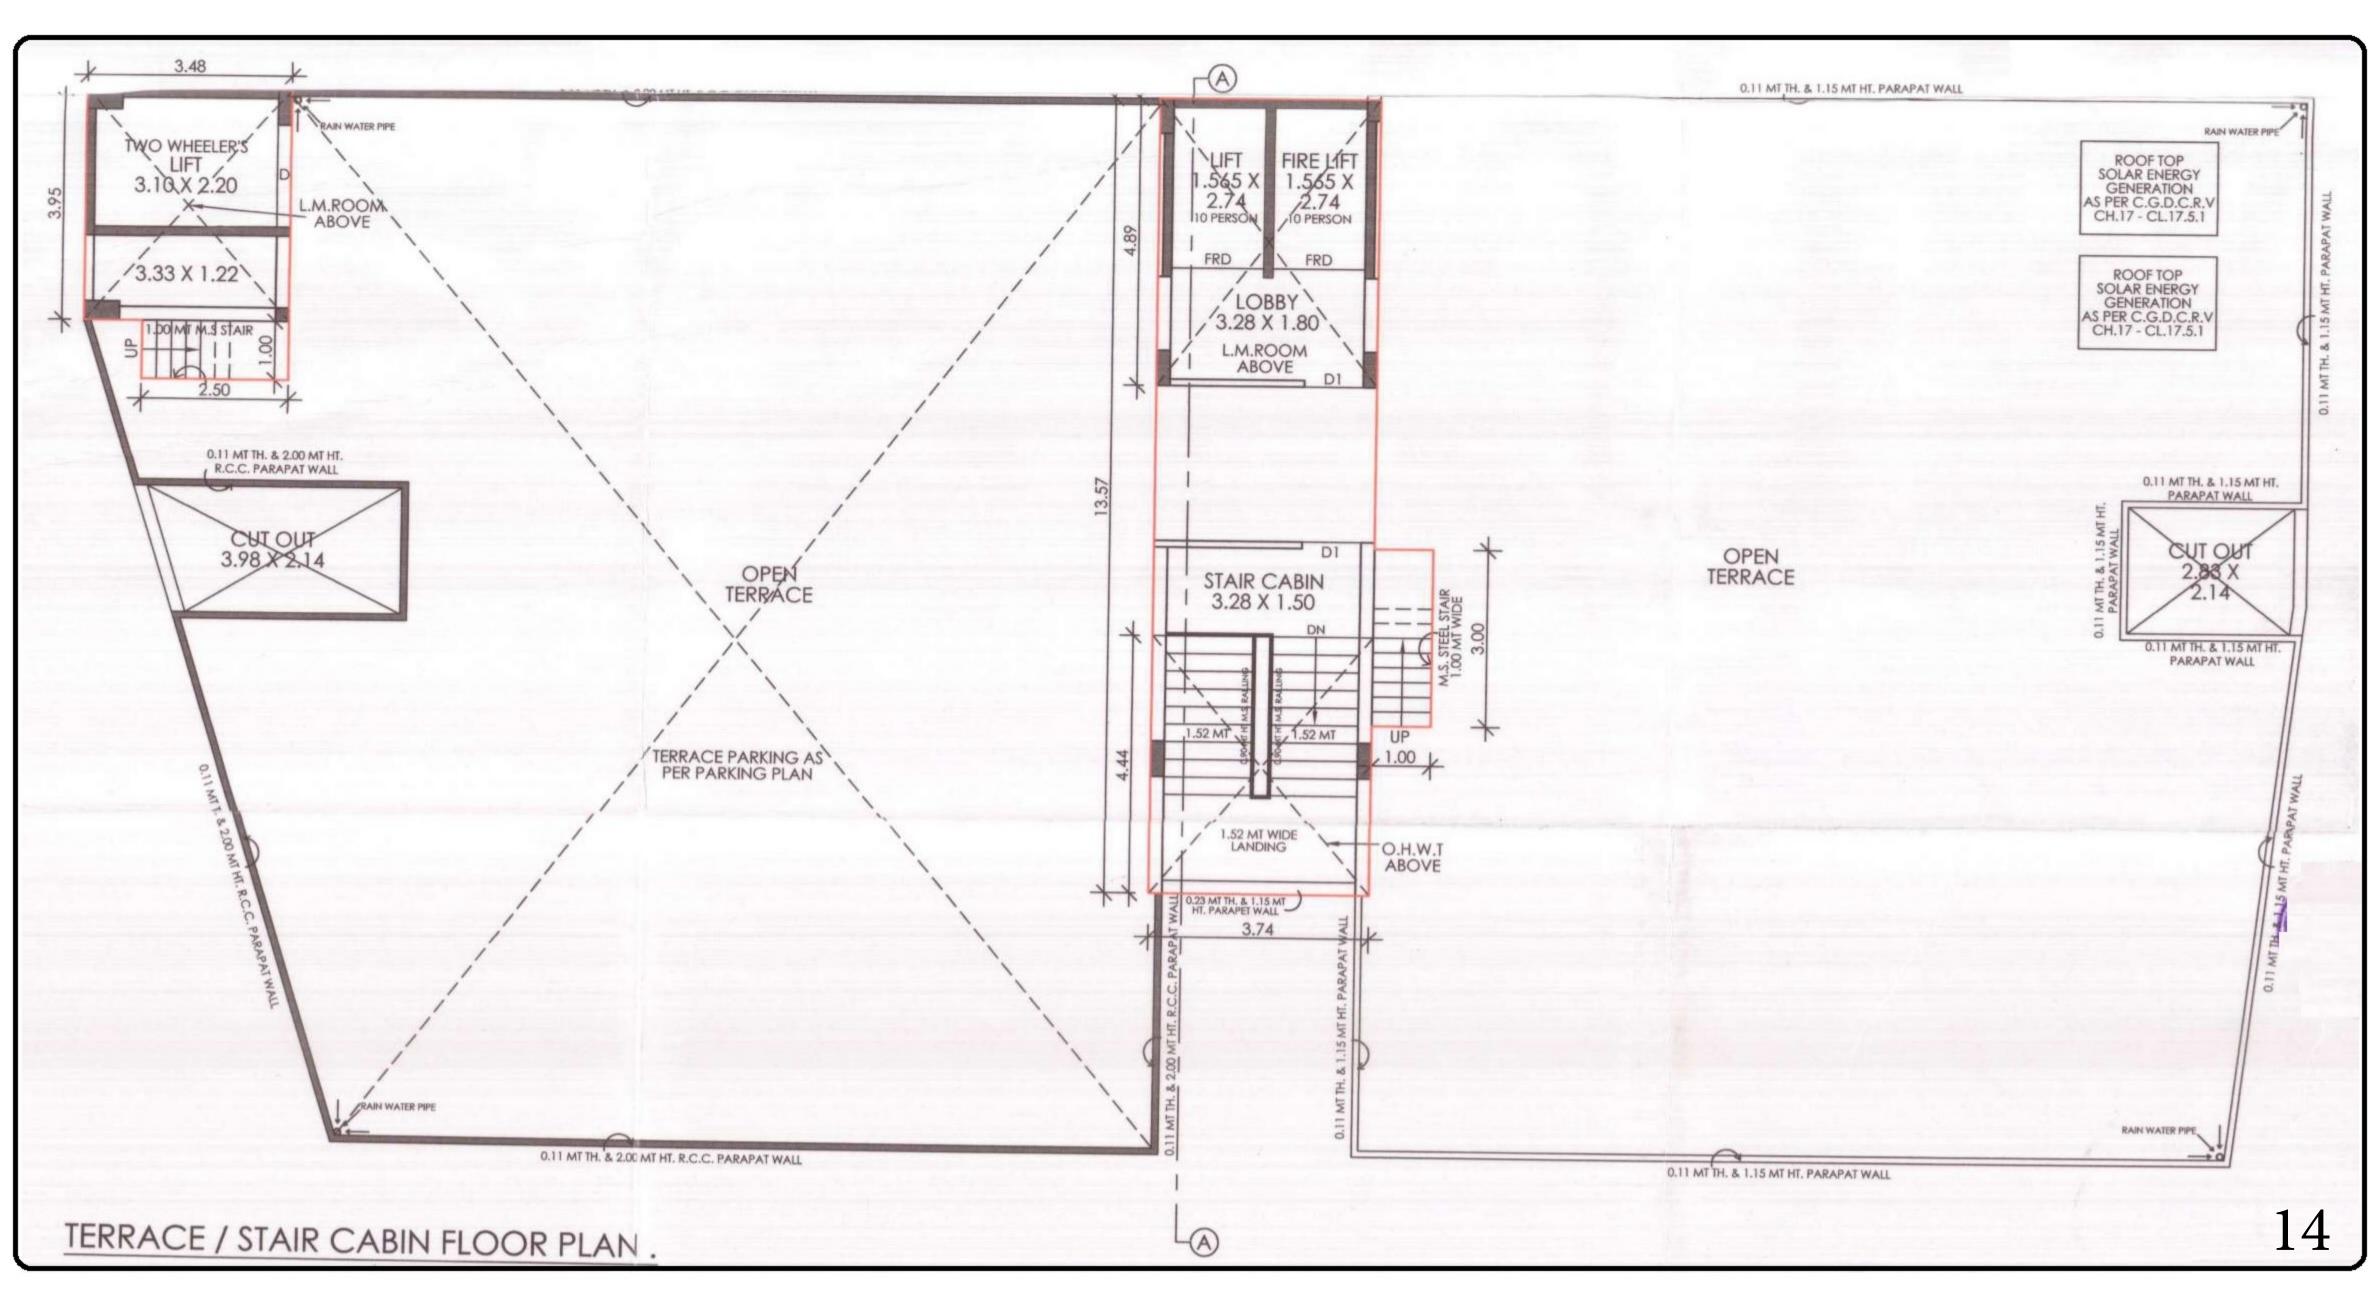

Hamd Miracle, Near Savan Party Plot, Sarkhej- Juhapura Road, Sarkhej, Ahmedabad

Developer : Huda Developer

M: +91 9228138781

**Architect and Structure Consultant:** 

RIDDHI ASSOCIATES

Mail:riddhiassociates2006@gmail.com