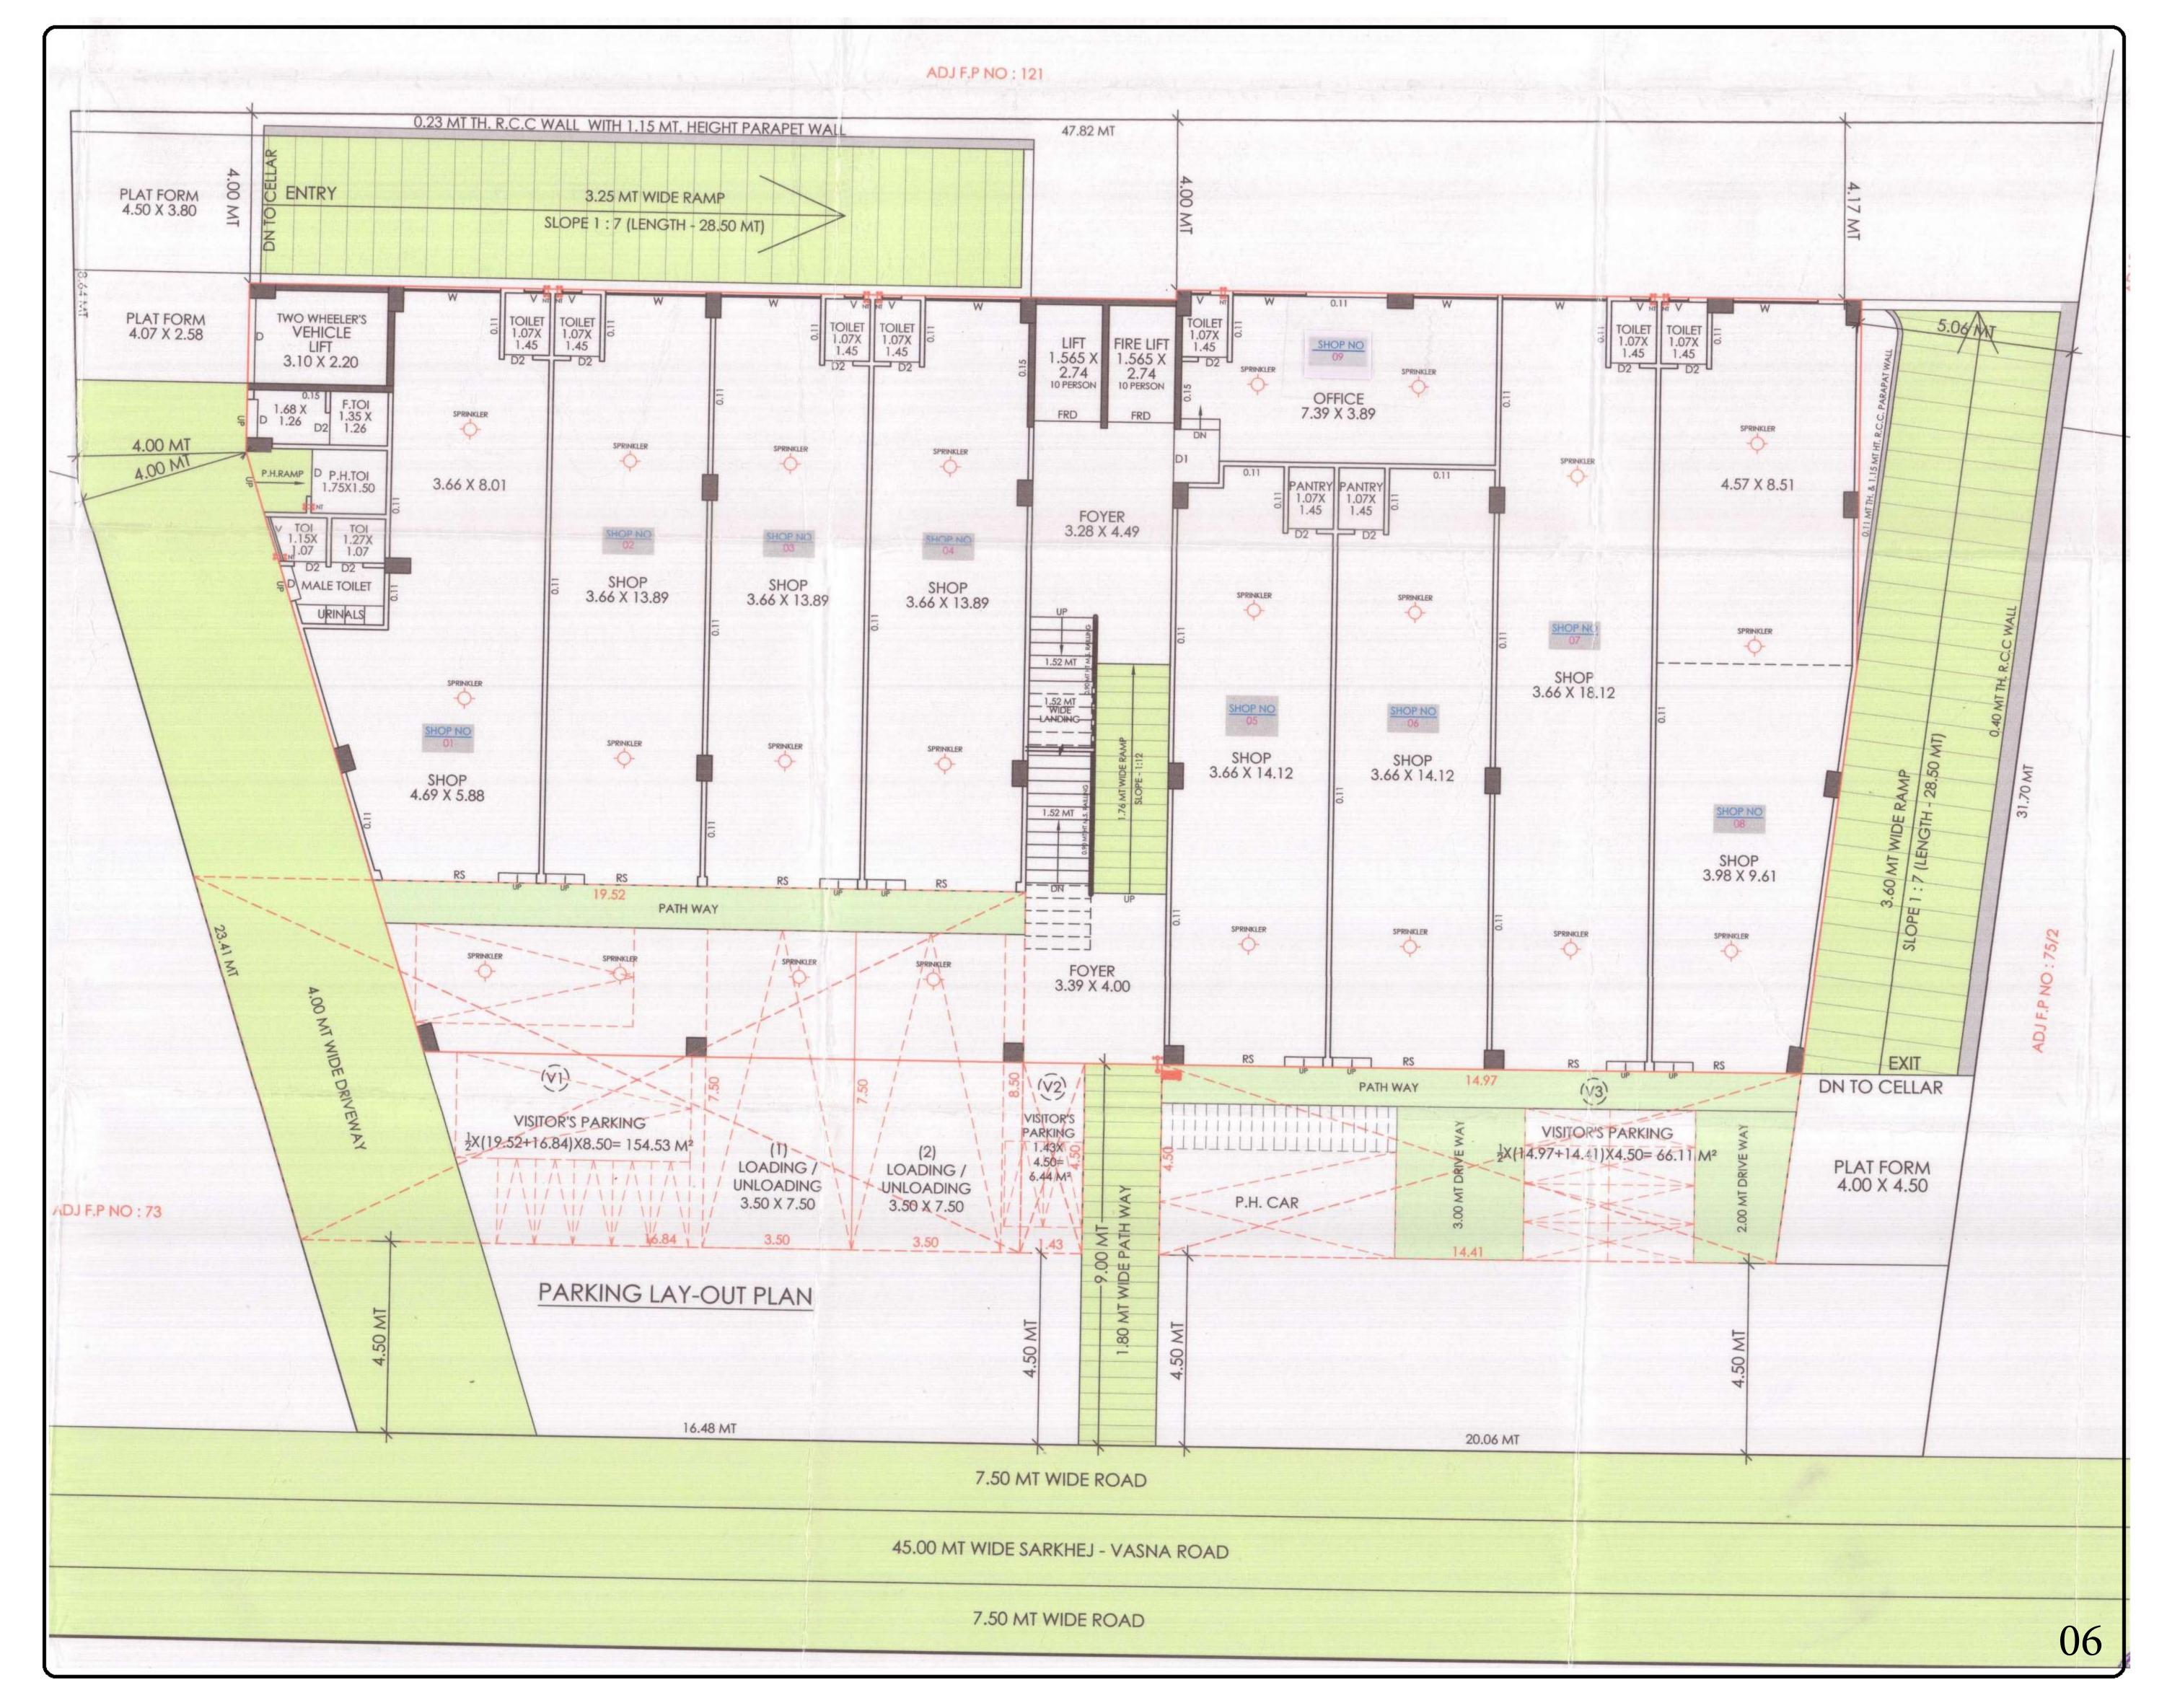

Near Savan Party Plot, Sarkhej- Juhapura Road, Sarkhej, Ahmedabad

Developer : Huda Developer

M: +91 9228138781

**Architect and Structure Consultant:** 



RIDDHI ASSOCIATES

Mail:riddhiassociates2006@gmail.com





Signature Business Hub



## Build your Business

If you're ready to turn your vision into reality,

then come to this prestigious commercial setup where success and innovation converge.

Experience the perfect blend of prime location,

state-of-the-art infrastructure, and endless opportunities for growth





## Succeed in Sales!

Unlock the potential of your retail business by establishing your dream shop here.
With high visibility and a thriving business community, watch your retail venture soar to new heights.





OFFICES

RESTAURANT

SHOWROOM

HOSPITAL'S

SALON



























STRUCTURE: Earthquake Resistant Safe & Sound RCC Frame Structure

Euringane Nesistant Sale a Salia Nee Frame Strattar

FLOORING: Vitrified Tiles in Flooring. Vitrified/ Stone Flooring In Staircase,

Corridors & Passages. China Mosaic With Water Proofing

Treatment On Terrace.

TOILET/PLUMBING: Vitrified Tiles in Flooring. Concealed plumbing with superior

quality branded sanitary ware.

ELECTRICAL: 3 Phase 5 KVA Load.

DOORS: Decorative Main Door & Standard Safety Locks. Internal Doors -

Flush Door. Superior Quality Hardware Fittings.

PAINTS: Inside - Single Coat Mala Plaster with putty on all walls.

Cladding as per Architect Detail.

ELEVATORS: Premium Quality High Speed Elevator With automatic door

WATERPROOFING: Waterproofing in all toilets & terrace area to prev