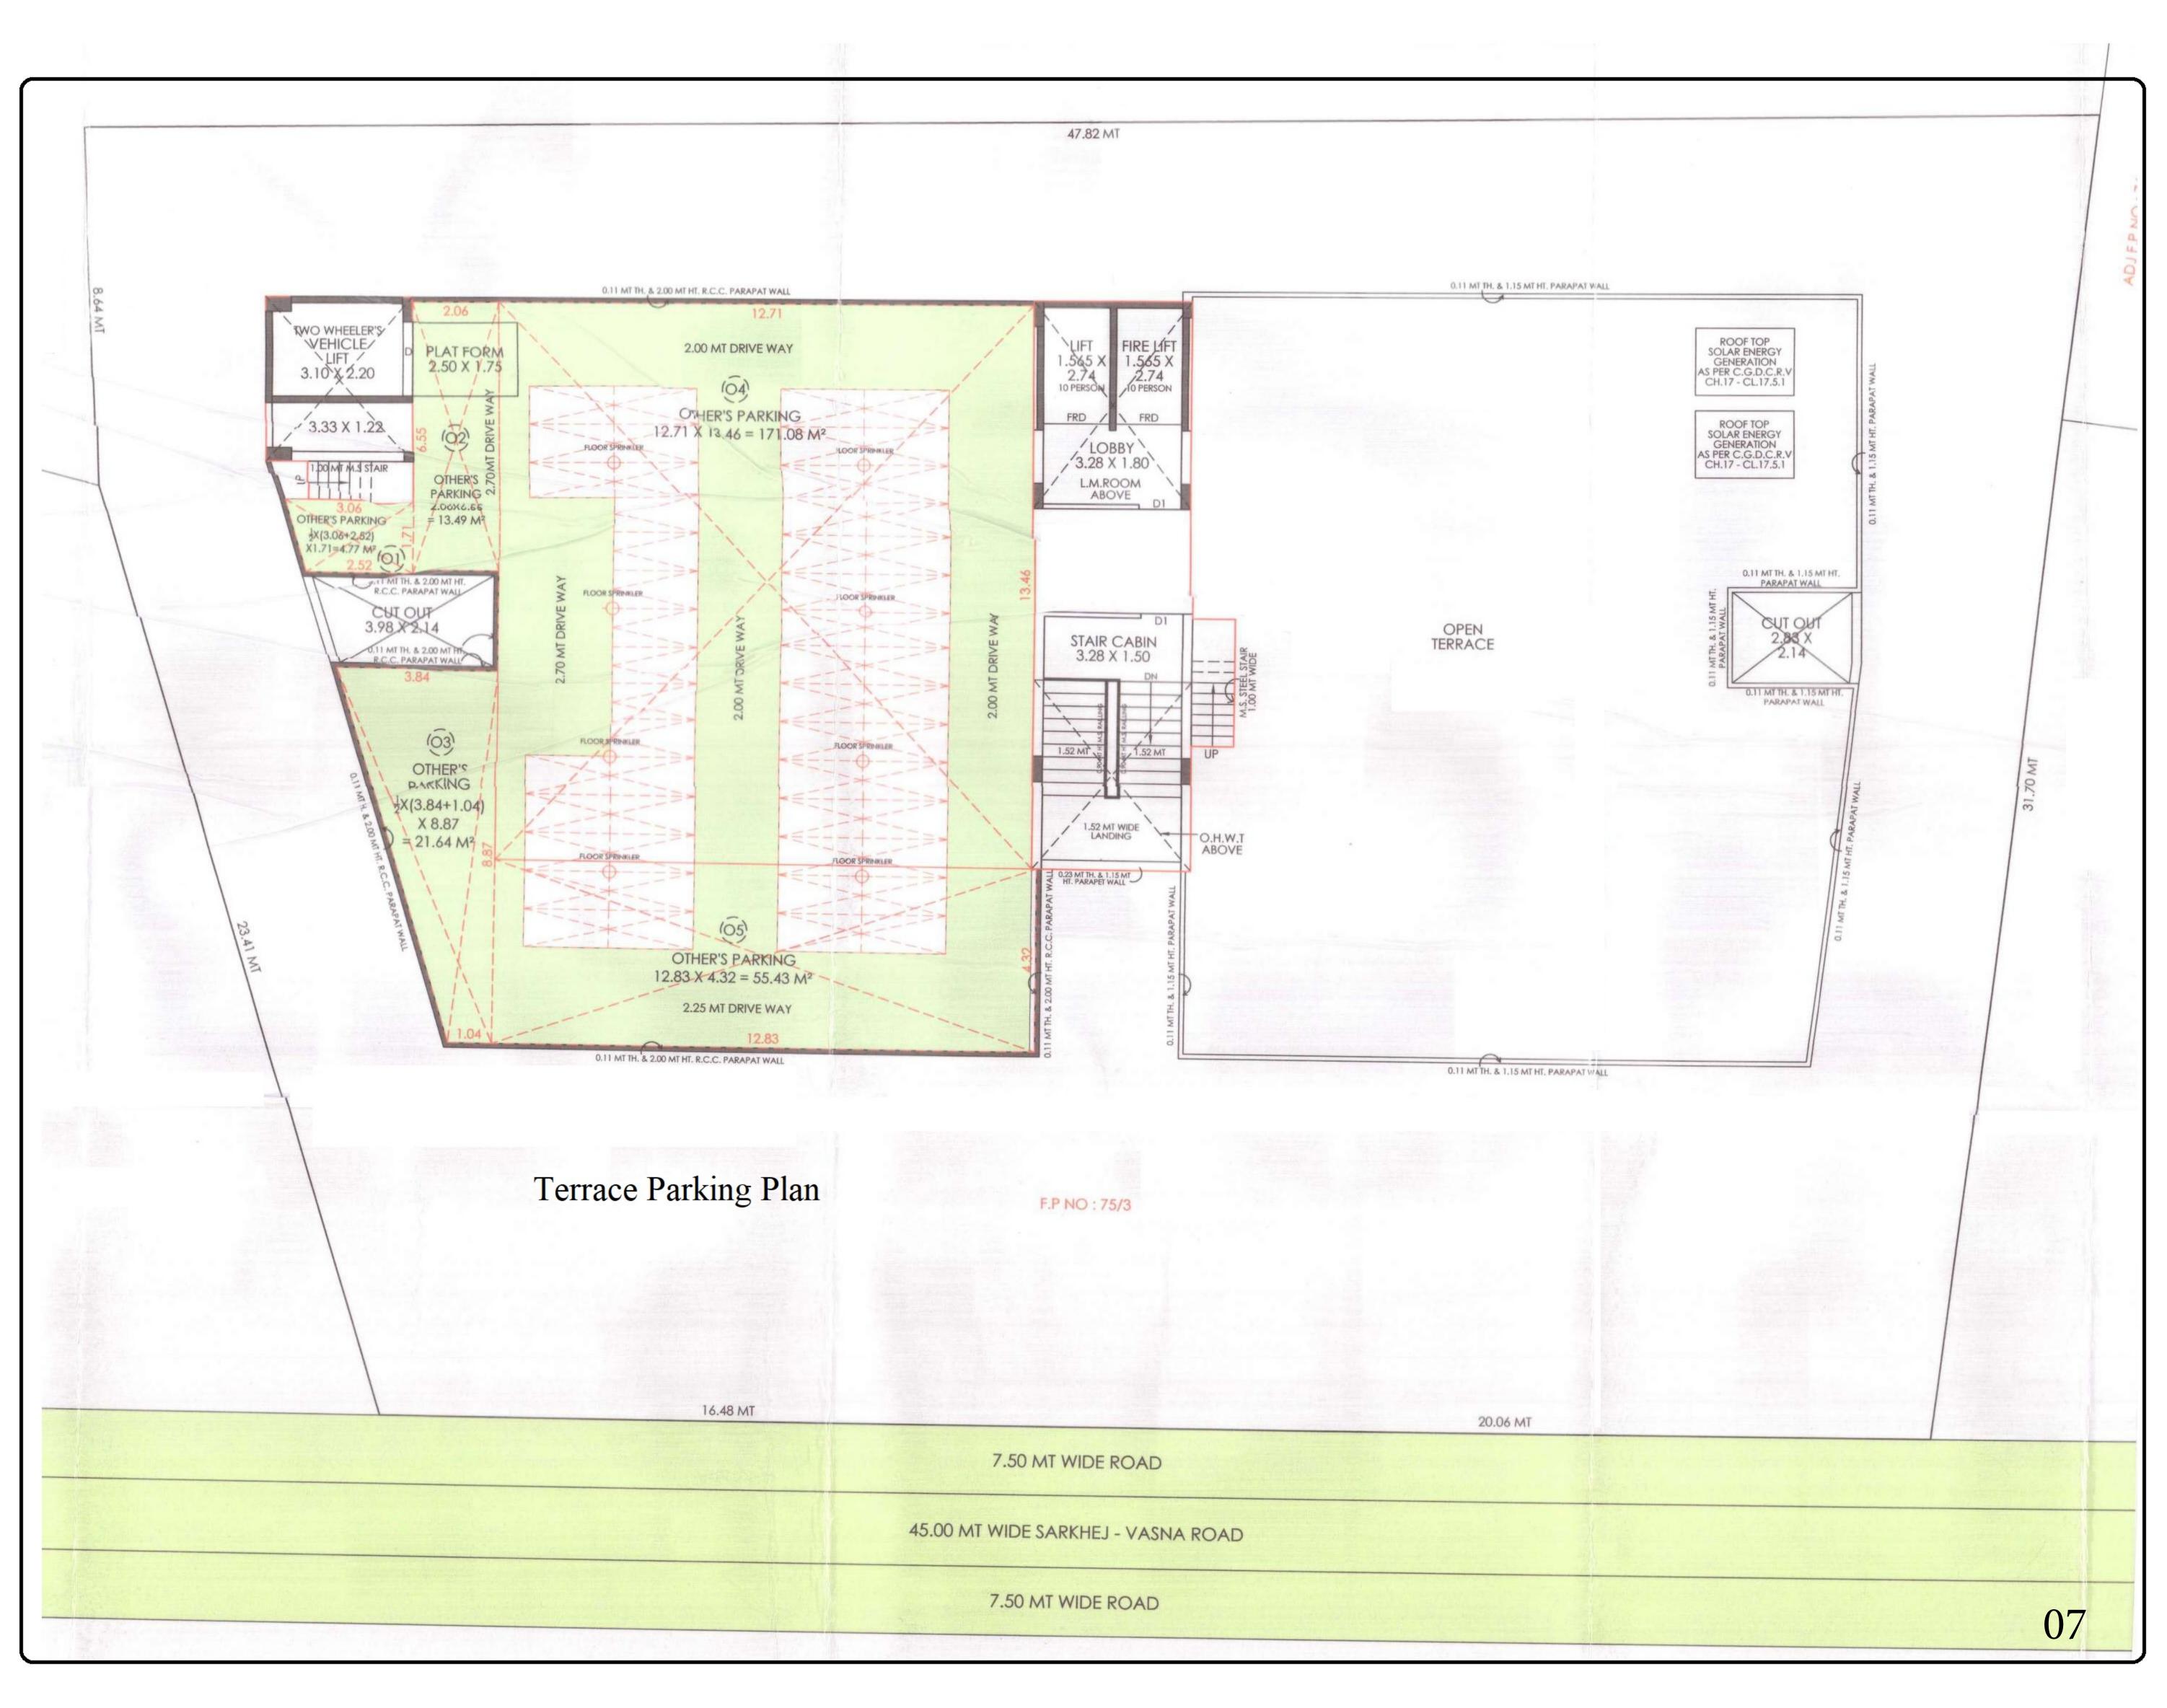

ear Savan Party Plot, Sarkhej- Juhapura Road, Sarkhej, Ahmedabad

Developer : Huda Developer

M: +91 9228138781

**Architect and Structure Consultant:** 



RIDDHI ASSOCIATES

Mail:riddhiassociates2006@gmail.com





Signature Business Hub



## Build your Business

If you're ready to turn your vision into reality,

then come to this prestigious commercial setup where success and innovation converge.

Experience the perfect blend of prime location,

state-of-the-art infrastructure, and endless opportunities for growth





## Succeed in Sales!

Unlock the potential of your retail business by establishing your dream shop here.
With high visibility and a thriving business community, watch your retail venture soar to new heights.





OFFICES

RESTAURANT

SHOWROOM

HOSPITAL'S

SALON



























STRUCTURE: Earthquake Resistant Safe & Sound RCC Frame Structure

Euringane Nesistant Sale a Salia Nee Frame Strattar

FLOORING: Vitrified Tiles in Flooring. Vitrified/ Stone Flooring In Staircase,

Corridors & Passages. China Mosaic With Water Proofing

Treatment On Terrace.

TOILET/PLUMBING: Vitrified Tiles in Flooring. Concealed plumbing with superior

quality branded sanitary ware.

ELECTRICAL: 3 Phase 5 KVA Load.

DOORS: Decorative Main Door & Standard Safety Locks. Internal Doors -

Flush Door. Superior Quality Hardware Fittings.

PAINTS: Inside - Single Coat Mala Plaster with putty on all walls.

Cladding as per Architect Detail.

ELEVATORS: Premium Quality High Speed Elevator With automatic door

WATERPROOFING: Waterproofing in all toilets & terrace area to preven