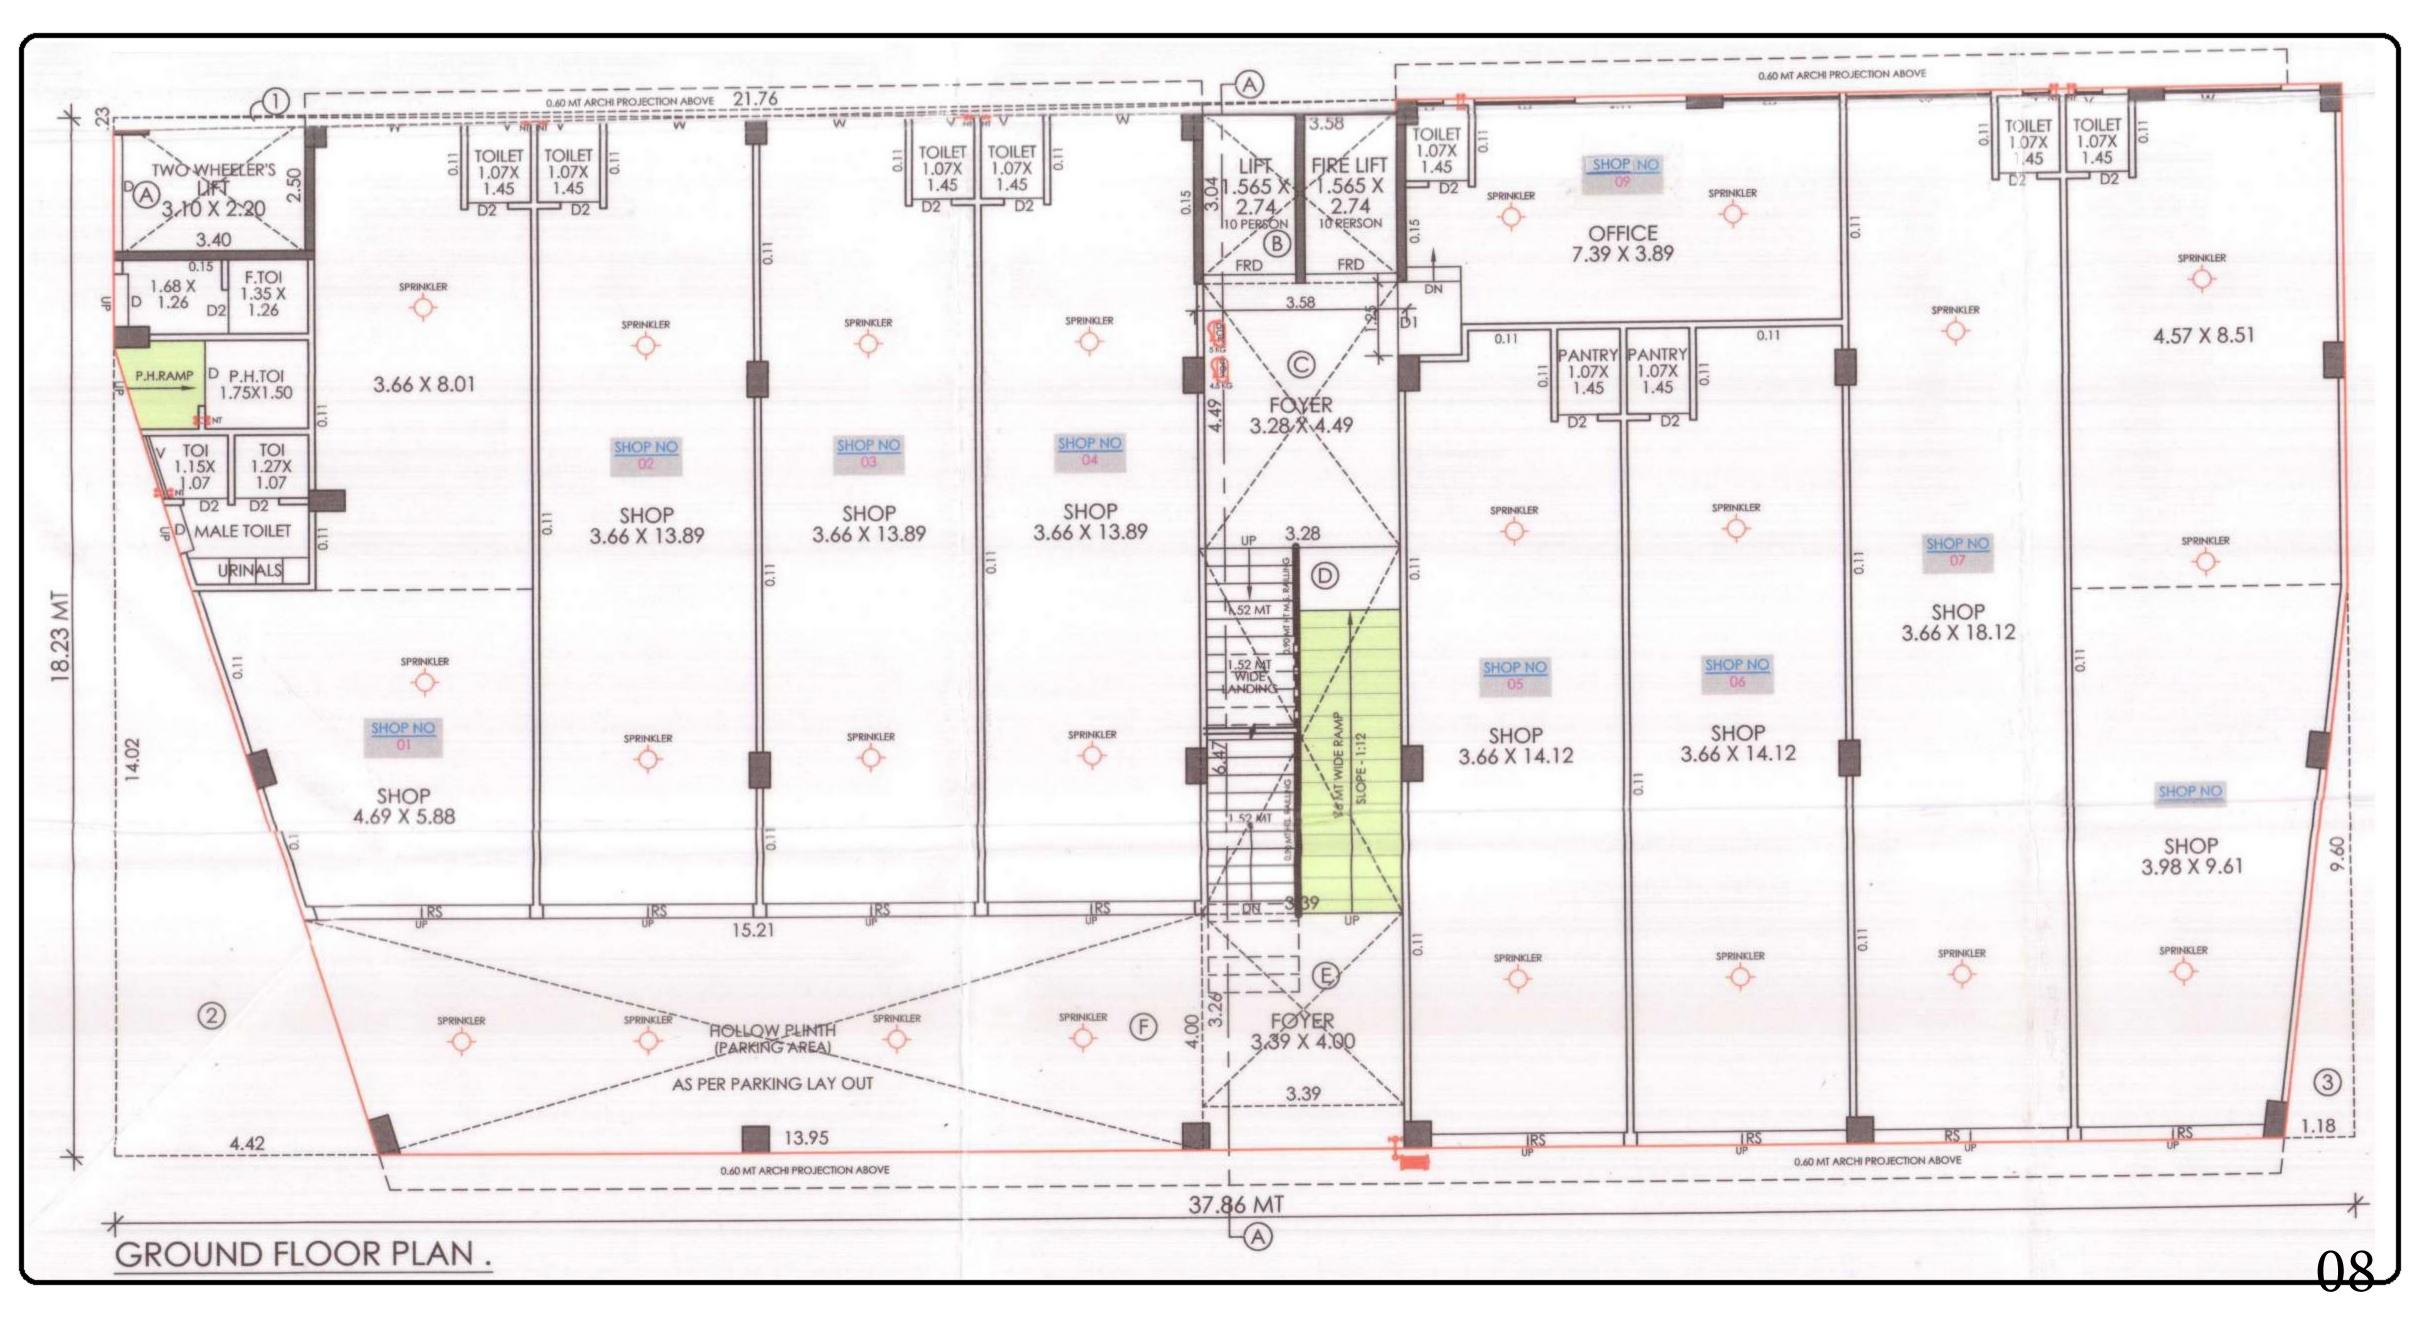

r Savan Party Plot, Sarkhej- Juhapura Road, Sarkhej, Ahmedabad

Developer : Huda Developer

M: +91 9228138781

**Architect and Structure Consultant:** 



RIDDHI ASSOCIATES

Mail:riddhiassociates2006@gmail.com





Signature Business Hub



## Build your Business

If you're ready to turn your vision into reality,

then come to this prestigious commercial setup where success and innovation converge.

Experience the perfect blend of prime location,

state-of-the-art infrastructure, and endless opportunities for growth





## Succeed in Sales!

Unlock the potential of your retail business by establishing your dream shop here.
With high visibility and a thriving business community, watch your retail venture soar to new heights.





OFFICES

RESTAURANT

SHOWROOM

HOSPITAL'S

SALON



























STRUCTURE: Earthquake Resistant Safe & Sound RCC Frame Structure

Euringane Nesistant Sale a Salia Nee Frame Strattar

FLOORING: Vitrified Tiles in Flooring. Vitrified/ Stone Flooring In Staircase,

Corridors & Passages. China Mosaic With Water Proofing

Treatment On Terrace.

TOILET/PLUMBING: Vitrified Tiles in Flooring. Concealed plumbing with superior

quality branded sanitary ware.

ELECTRICAL: 3 Phase 5 KVA Load.

DOORS: Decorative Main Door & Standard Safety Locks. Internal Doors -

Flush Door. Superior Quality Hardware Fittings.

PAINTS: Inside - Single Coat Mala Plaster with putty on all walls.

Cladding as per Architect Detail.

ELEVATORS: Premium Quality High Speed Elevator With automatic door

WATERPROOFING: Waterproofing in all toilets & terrace area to prevent