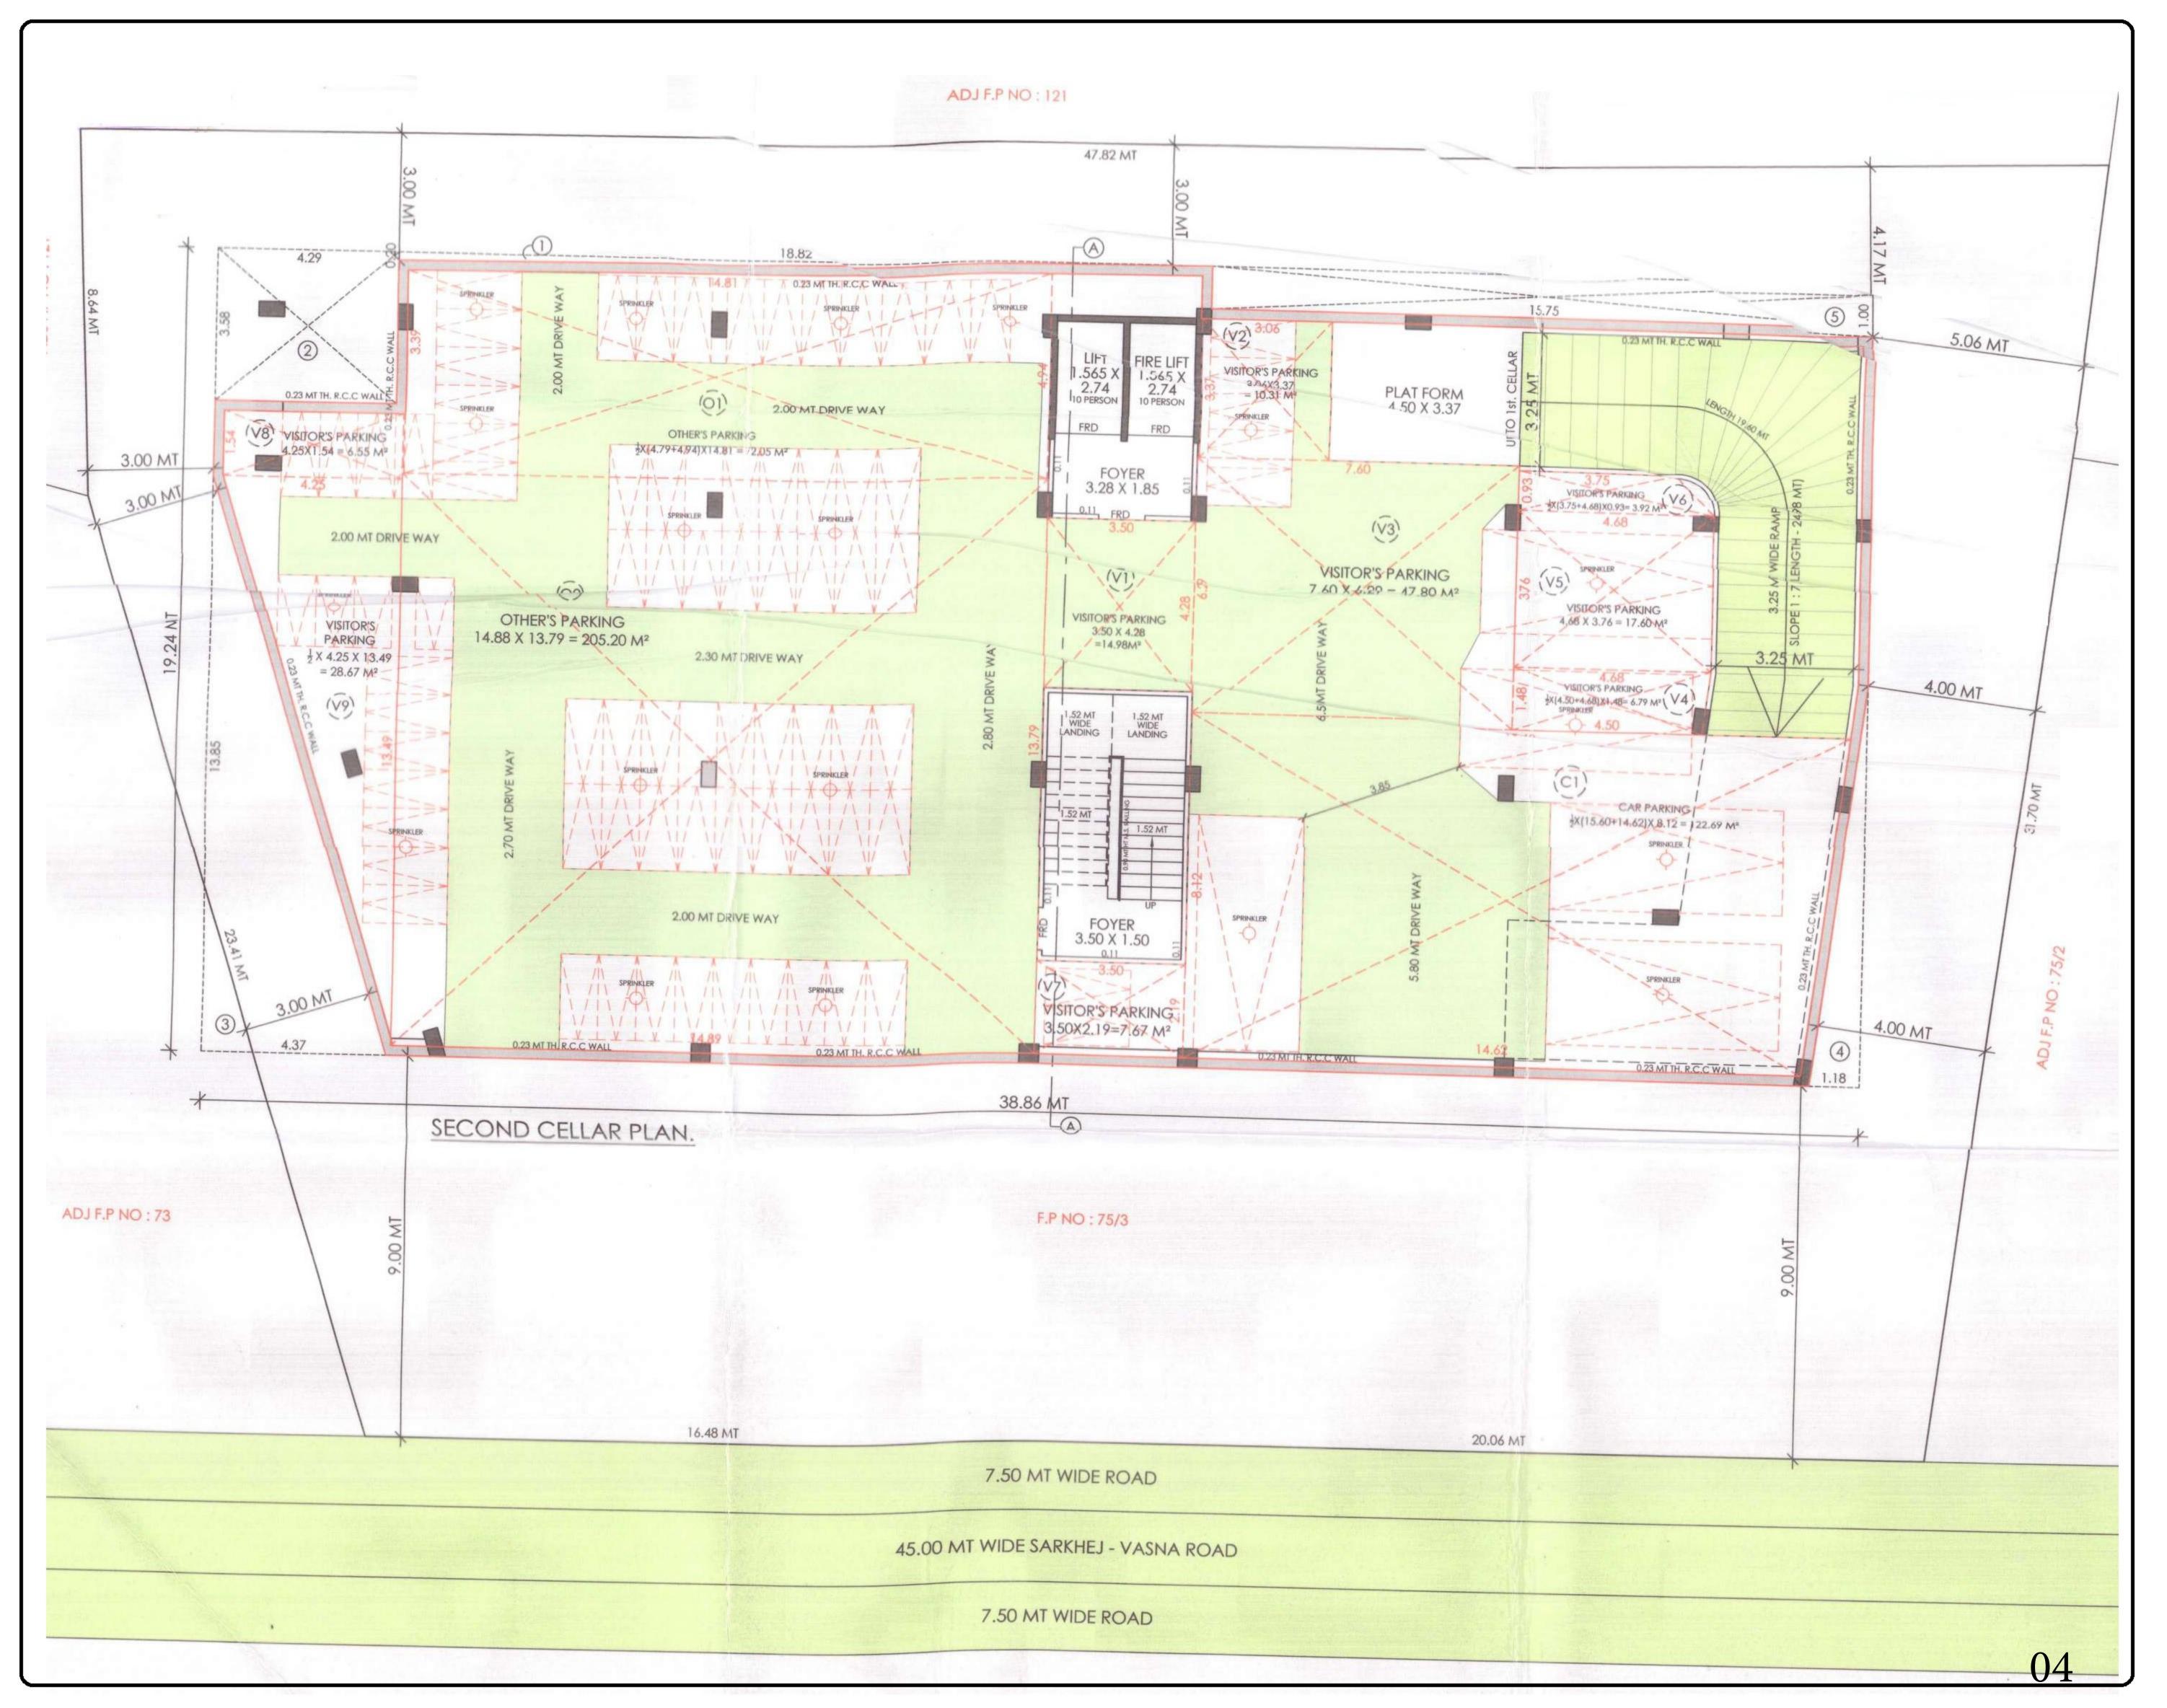

cle, Near Savan Party Plot, Sarkhej- Juhapura Road, Sarkhej, Ahmedabad

Developer : Huda Developer

M: +91 9228138781

**Architect and Structure Consultant:** 



RIDDHI ASSOCIATES

Mail:riddhiassociates2006@gmail.com





Signature Business Hub



## Build your Business

If you're ready to turn your vision into reality,

then come to this prestigious commercial setup where success and innovation converge.

Experience the perfect blend of prime location,

state-of-the-art infrastructure, and endless opportunities for growth





## Succeed in Sales!

Unlock the potential of your retail business by establishing your dream shop here.
With high visibility and a thriving business community, watch your retail venture soar to new heights.





OFFICES

RESTAURANT

SHOWROOM

HOSPITAL'S

SALON



























STRUCTURE: Earthquake Resistant Safe & Sound RCC Frame Structure

Euringane Nesistant Sale a Salia Nee Frame Strattar

FLOORING: Vitrified Tiles in Flooring. Vitrified/ Stone Flooring In Staircase,

Corridors & Passages. China Mosaic With Water Proofing

Treatment On Terrace.

TOILET/PLUMBING: Vitrified Tiles in Flooring. Concealed plumbing with superior

quality branded sanitary ware.

ELECTRICAL: 3 Phase 5 KVA Load.

DOORS: Decorative Main Door & Standard Safety Locks. Internal Doors -

Flush Door. Superior Quality Hardware Fittings.

PAINTS: Inside - Single Coat Mala Plaster with putty on all walls.

Cladding as per Architect Detail.

ELEVATORS: Premium Quality High Speed Elevator With automatic door

WATERPROOFING: Waterproofing in all toilets & terrace area to