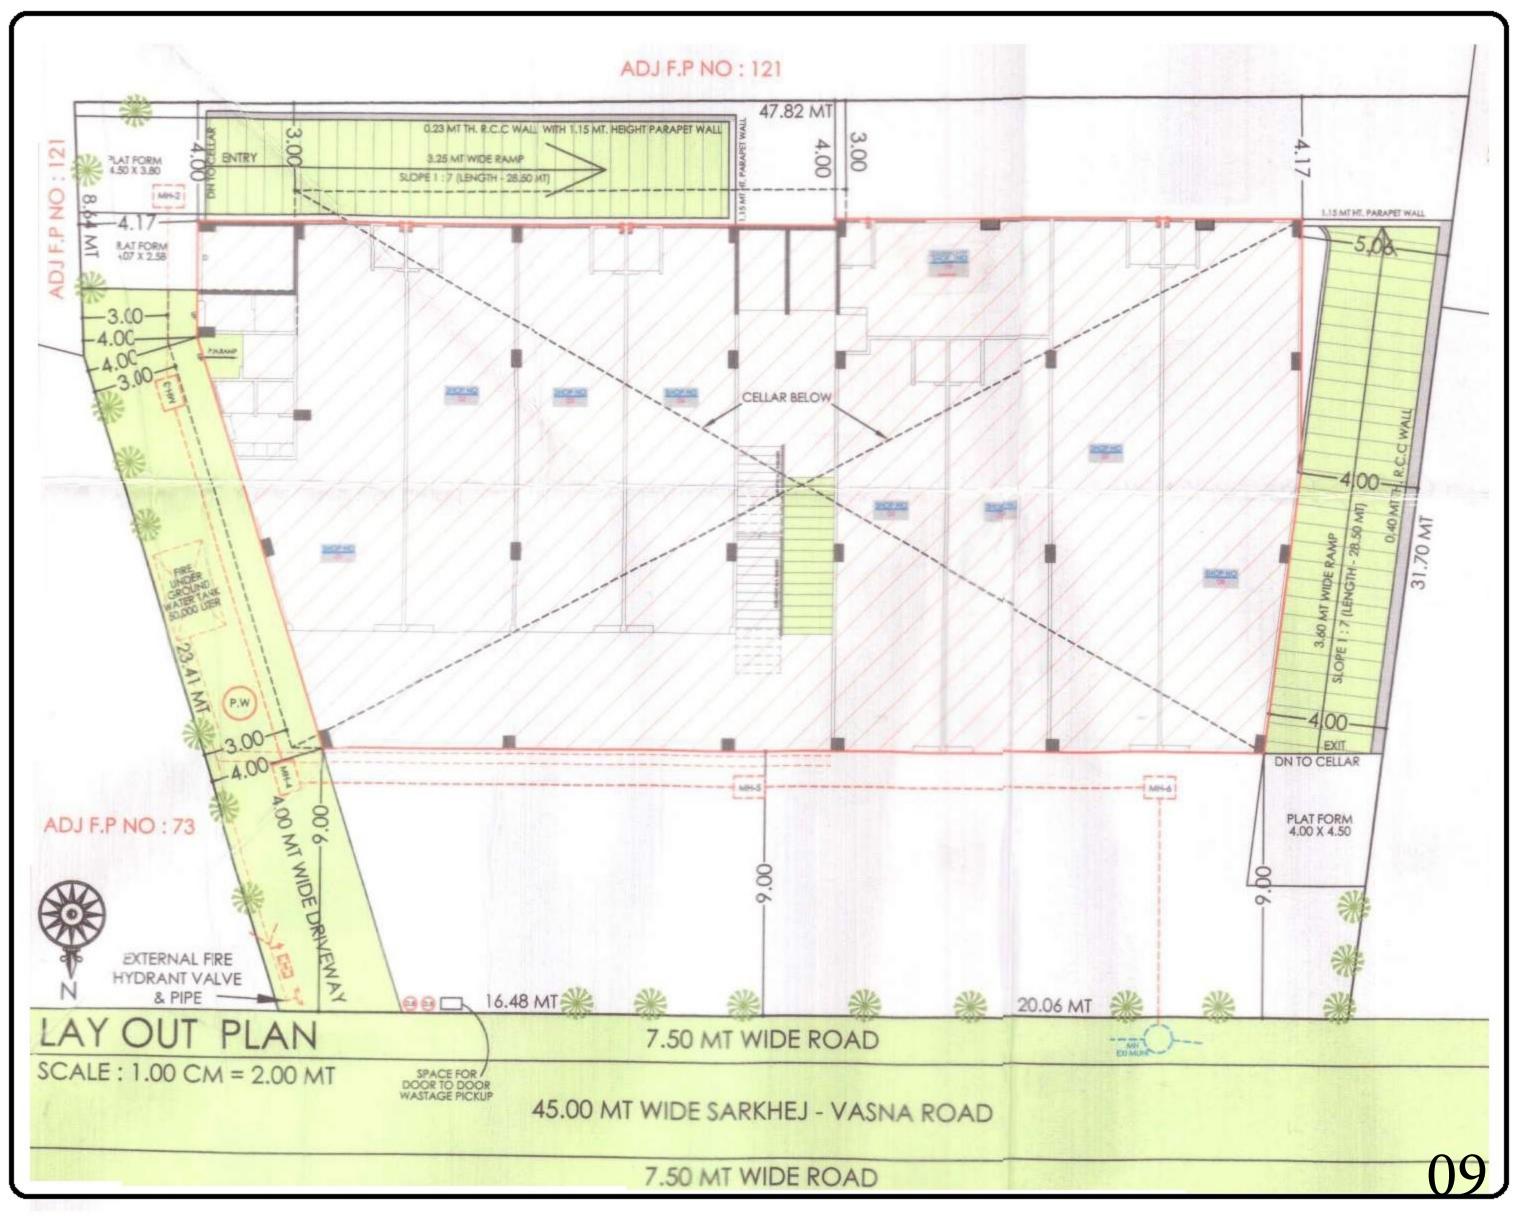

Savan Party Plot, Sarkhej- Juhapura Road, Sarkhej, Ahmedabad

Developer : Huda Developer

M: +91 9228138781

**Architect and Structure Consultant:** 



RIDDHI ASSOCIATES

Mail:riddhiassociates2006@gmail.com





Signature Business Hub



## Build your Business

If you're ready to turn your vision into reality,

then come to this prestigious commercial setup where success and innovation converge.

Experience the perfect blend of prime location,

state-of-the-art infrastructure, and endless opportunities for growth





## Succeed in Sales!

Unlock the potential of your retail business by establishing your dream shop here.
With high visibility and a thriving business community, watch your retail venture soar to new heights.





OFFICES

RESTAURANT

SHOWROOM

HOSPITAL'S

SALON



























STRUCTURE: Earthquake Resistant Safe & Sound RCC Frame Structure

Euringane Nesistant Sale a Salia Nee Frame Strattar

FLOORING: Vitrified Tiles in Flooring. Vitrified/ Stone Flooring In Staircase,

Corridors & Passages. China Mosaic With Water Proofing

Treatment On Terrace.

TOILET/PLUMBING: Vitrified Tiles in Flooring. Concealed plumbing with superior

quality branded sanitary ware.

ELECTRICAL: 3 Phase 5 KVA Load.

DOORS: Decorative Main Door & Standard Safety Locks. Internal Doors -

Flush Door. Superior Quality Hardware Fittings.

PAINTS: Inside - Single Coat Mala Plaster with putty on all walls.

Cladding as per Architect Detail.

ELEVATORS: Premium Quality High Speed Elevator With automatic door

WATERPROOFING: Waterproofing in all toilets & terrace area to prevent se