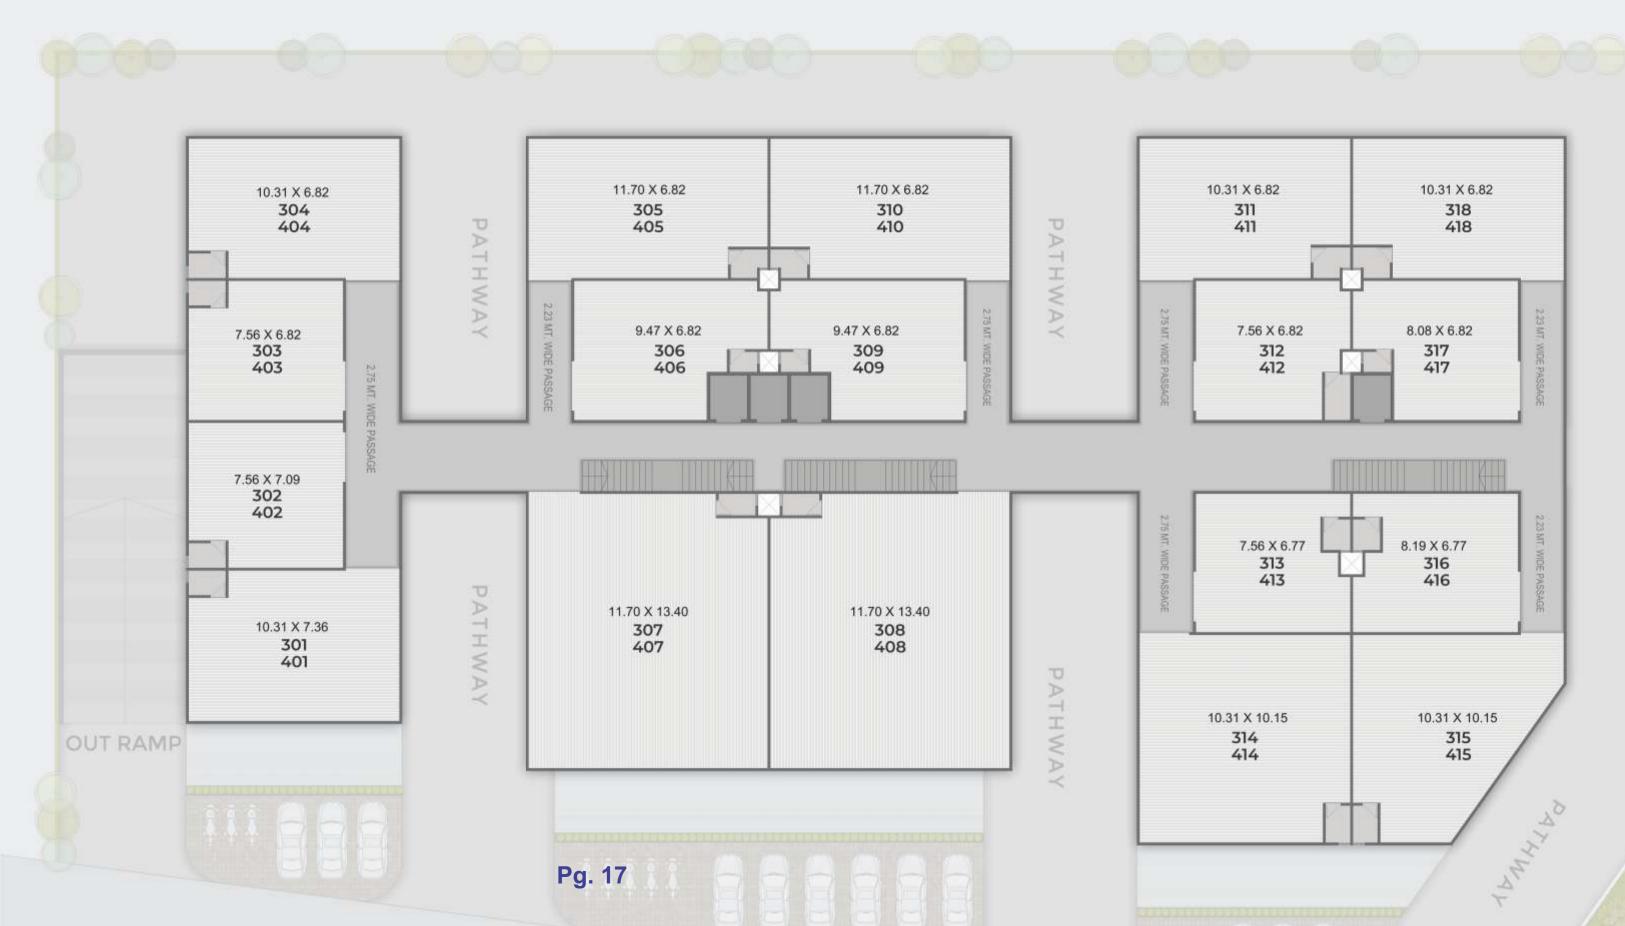

to the opportunity which is knocking at your door, There are only few places where you can get everything "right "and KENS CORNER is one of them. It is the corner where your business starts booming beyond your expectations.



# Progress always needs a perfect place

KENS CORNER is the location which lies adjacent to an intersection of four roads Gangotri Circle, Nikol Road, S.P Ring Road and Naroda... Kens Corner is also important location in terms of local planning and for business development. As well as it is prime sport to locate your business due to visibility & accessibility.



# Architectural statements,

breakthrough design comfort and trendy styling









#### Ground Floor Plan





Pg. 12

## 1st & 2nd Floor Plan





Pg. 14

## 3<sup>rd</sup> & 4<sup>th</sup> Floor Plan





## 1st Basement Parking



## <sup>2nd</sup> Basement Parking



Pg. 18



# KENS Amenities







24 Hours Water Supply.



Each Shop Has Toilet



Ample Natural Light & Ventilation



2 Level Basement Parking



4 High Speed Elevators



Developers:

K D Developers Ahmedabad

Site Address :

**KENS CORNER** Nr. Gangotri Circle, Nikol, Ahmedabad.

M. 9726940111, 9426178956 Email : kddevelopers2022@gmail.com

Architects:



Ahmedabad

Structure Engi. :

Chavda Associates Ahmedabad

Pg. 24 RERA NO.