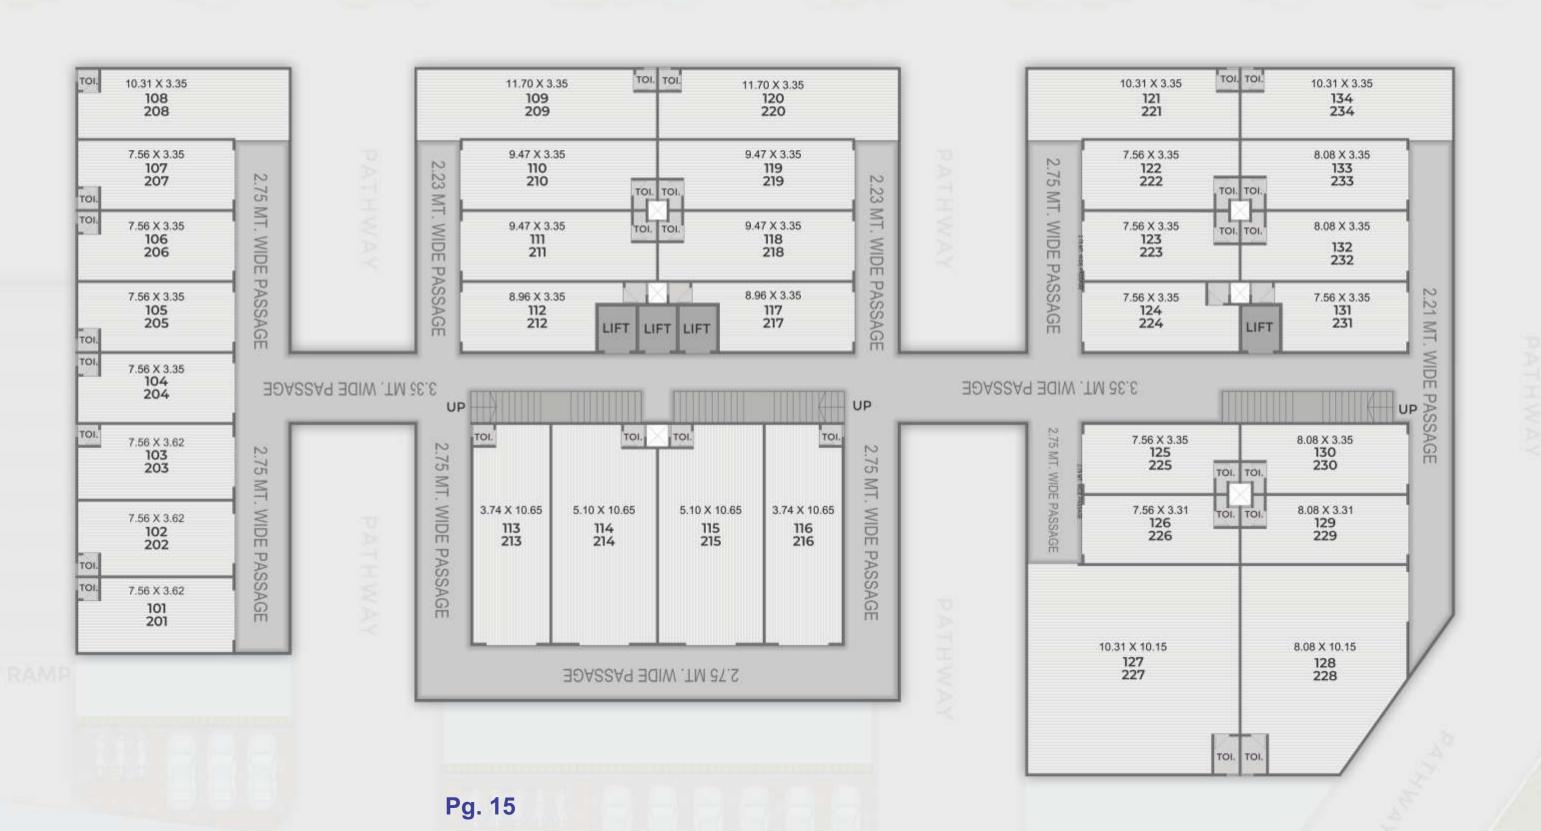

s the right around

# The Corner



# KENS CORNER

Welcome to the opportunity which is knocking at your door, There are only few places where you can get everything "right "and KENS CORNER is one of them. It is the corner where your business starts booming beyond your expectations.



# Progress always needs a perfect place

KENS CORNER is the location which lies adjacent to an intersection of four roads Gangotri Circle, Nikol Road, S.P Ring Road and Naroda... Kens Corner is also important location in terms of local planning and for business development. As well as it is prime sport to locate your business due to visibility & accessibility.



# Architectural statements,

breakthrough design comfort and trendy styling









#### Ground Floor Plan





Pg. 12

## 1st & 2nd Floor Plan





Pg. 14

## 3<sup>rd</sup> & 4<sup>th</sup> Floor Plan





## 1st Basement Parking



## <sup>2nd</sup> Basement Parking



Pg. 18



# KENS Amenities







24 Hours Water Supply.



Each Shop Has Toilet



Ample Natural Light & Ventilation



2 Level Basement Parking



4 High Speed Elevators



Developers:

K D Developers Ahmedabad

Site Address :

**KENS CORNER** Nr. Gangotri Circle, Nikol, Ahmedabad.

M. 9726940111, 9426178956 Email : kddevelopers2022@gmail.com

Architects:



Ahmedabad

Structure Engi. :

Chavda Associates Ahmedabad

Pg. 24 RERA NO.