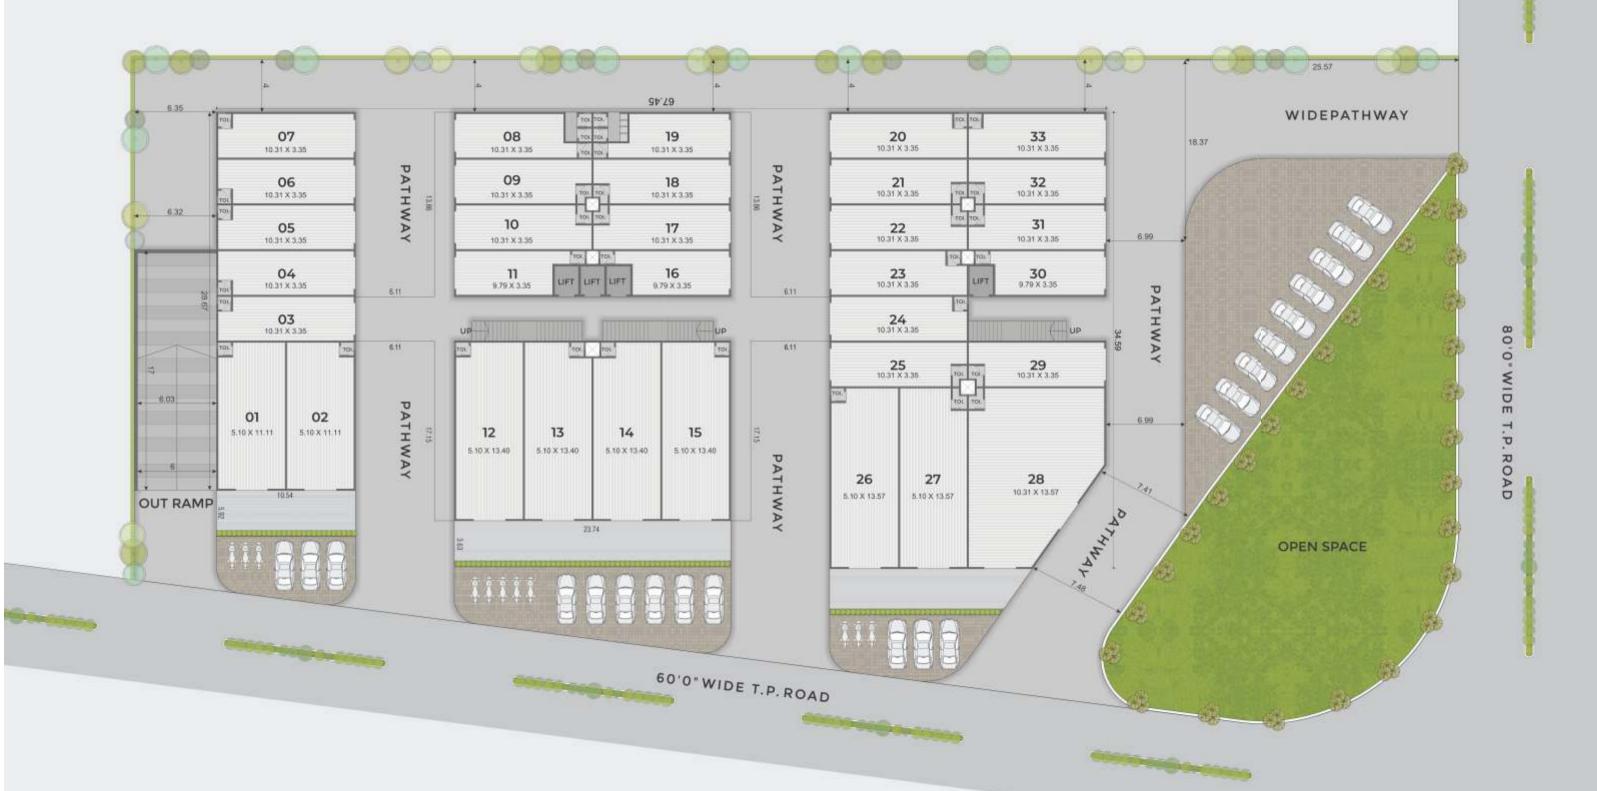

#### **KENS CORNER**

Your success is the right around

# The Corner



# KENS CORNER

Welcome to the opportunity which is knocking at your door, There are only few places where you can get everything "right "and KENS CORNER is one of them. It is the corner where your business starts booming beyond your expectations.



# Progress always needs a perfect place

KENS CORNER is the location which lies adjacent to an intersection of four roads Gangotri Circle, Nikol Road, S.P Ring Road and Naroda... Kens Corner is also important location in terms of local planning and for business development. As well as it is prime sport to locate your business due to visibility & accessibility.



# Architectural statements,

breakthrough design comfort and trendy styling









#### Ground Floor Plan





Pg. 12

## 1st & 2nd Floor Plan





Pg. 14

## 3<sup>rd</sup> & 4<sup>th</sup> Floor Plan





## 1st Basement Parking



## <sup>2nd</sup> Basement Parking



Pg. 18



# KENS Amenities







24 Hours Water Supply.



Each Shop Has Toilet



Ample Natural Light & Ventilation



2 Level Basement Parking



4 High Speed Elevators



Developers:

K D Developers Ahmedabad

Site Address :

**KENS CORNER** Nr. Gangotri Circle, Nikol, Ahmedabad.

M. 9726940111, 9426178956 Email : kddevelopers2022@gmail.com

Architects:



Ahmedabad

Structure Engi. :

Chavda Associates Ahmedabad

Pg. 24 RERA NO.