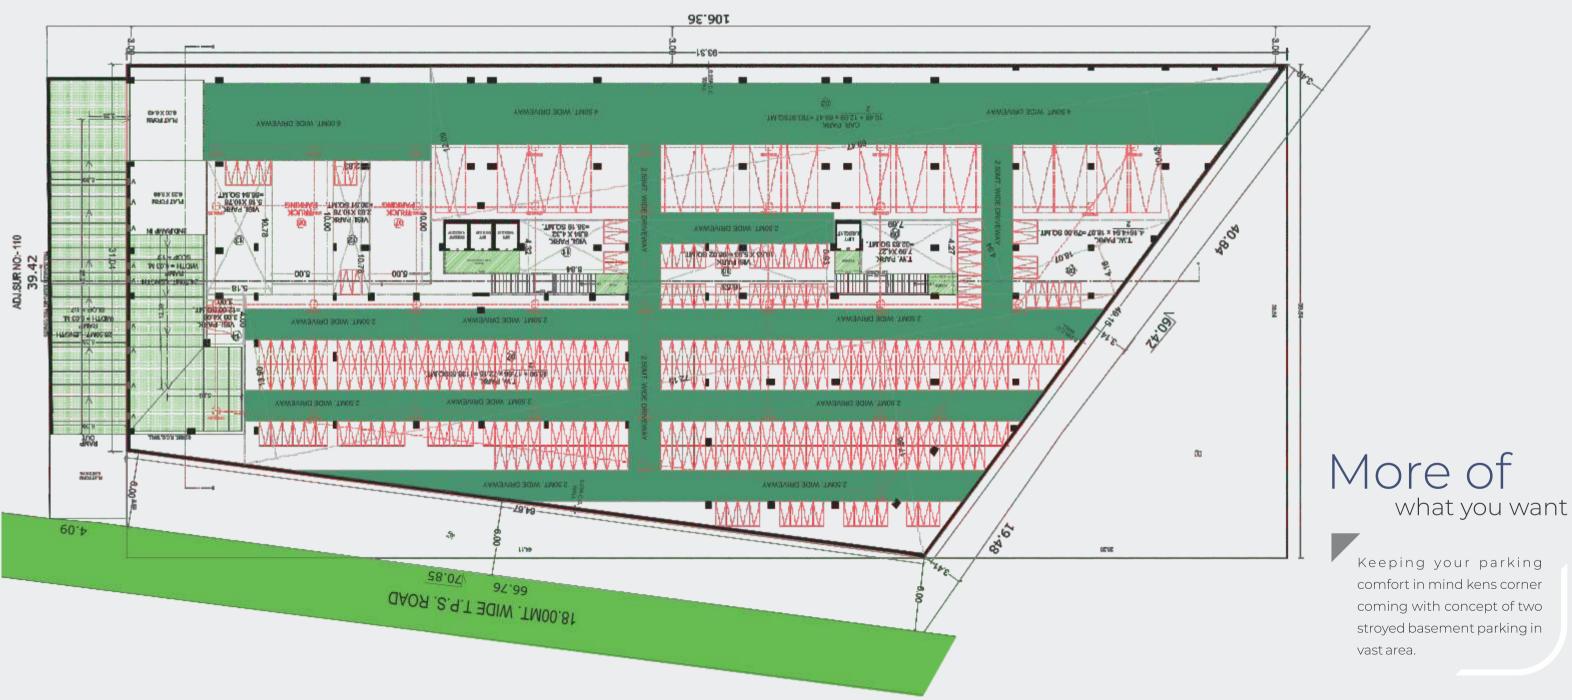

knocking at your door, There are only few places where you can get everything "right "and KENS CORNER is one of them. It is the corner where your business starts booming beyond your expectations.



# Progress always needs a perfect place

KENS CORNER is the location which lies adjacent to an intersection of four roads Gangotri Circle, Nikol Road, S.P Ring Road and Naroda... Kens Corner is also important location in terms of local planning and for business development. As well as it is prime sport to locate your business due to visibility & accessibility.



# Architectural statements,

breakthrough design comfort and trendy styling









#### Ground Floor Plan





Pg. 12

## 1st & 2nd Floor Plan





Pg. 14

## 3<sup>rd</sup> & 4<sup>th</sup> Floor Plan





## 1st Basement Parking



## <sup>2nd</sup> Basement Parking



Pg. 18



# KENS Amenities







24 Hours Water Supply.



Each Shop Has Toilet



Ample Natural Light & Ventilation



2 Level Basement Parking



4 High Speed Elevators



Developers:

K D Developers Ahmedabad

Site Address :

**KENS CORNER** Nr. Gangotri Circle, Nikol, Ahmedabad.

M. 9726940111, 9426178956 Email : kddevelopers2022@gmail.com

Architects:



Ahmedabad

Structure Engi. :

Chavda Associates Ahmedabad

Pg. 24 RERA NO.